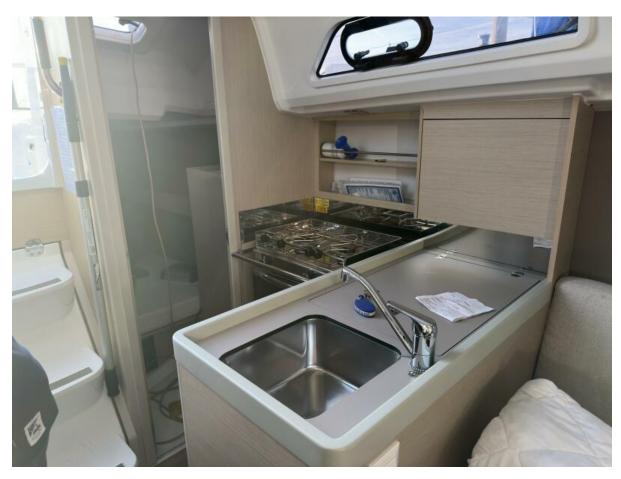

**Comfort Redefined:** Step aboard and experience a spacious and thoughtfully designed interior. The Oceanis 30.1 boasts a clever layout, maximizing space for both socializing and relaxation. The cozy cabins, well-equipped galley, and ample storage ensure that your time on the water is as comfortable as it is thrilling.