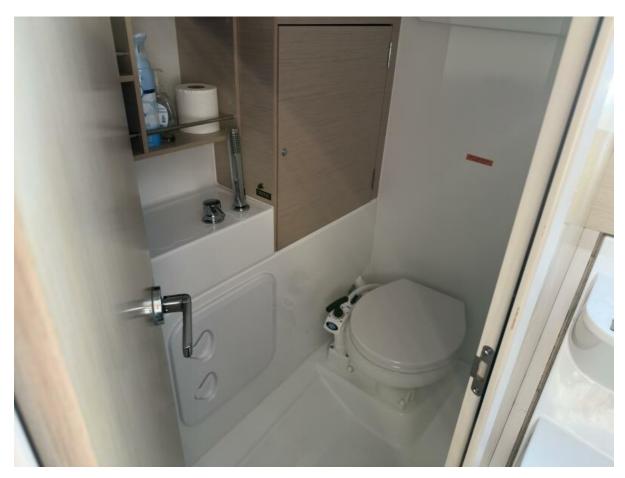

## **Data Sheet**

Category: Cruiser-Racer

Condition: Used Model Year: 2021 LOA: 31' 3" (9.53m)

Cabins: 2 Sleeps: 6 Heads: 1 Fuel Type: Diesel Hull Material: Fiberglass Hull Shape: Other

Hull Warranty: None Special Offer: Yes Imported: Yes Builder: BENETEAU HIN/IMO: BEYFU081F021

**Comfort Redefined:** Step aboard and experience a spacious and thoughtfully designed interior. The Oceanis 30.1 boasts a clever layout, maximizing space for both socializing and relaxation. The cozy cabins, well-equipped galley, and ample storage ensure that your time on the water is as comfortable as it is thrilling.