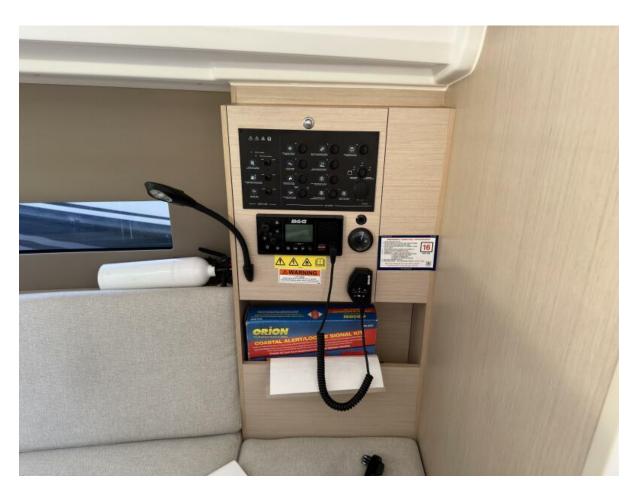

**Comfort Redefined:** Step aboard and experience a spacious and thoughtfully designed interior. The Oceanis 30.1 boasts a clever layout, maximizing space for both socializing and relaxation. The cozy cabins, well-equipped galley, and ample storage ensure that your time on the water is as comfortable as it is thrilling.