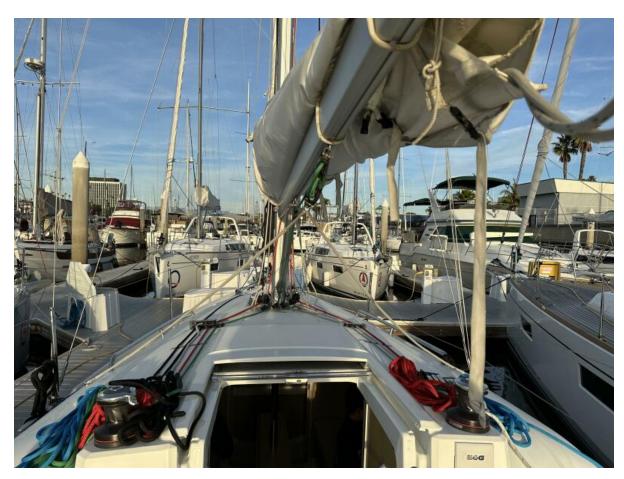

**Unmatched Performance:** The Oceanis 30.1 Tiller Version is designed for sailors who crave responsive handling and exhilarating performance. The special tiller steering enhances the connection between sailor and sea, providing an authentic sailing experience. The boat effortlessly cuts through the waves, making every voyage an unforgettable journey.