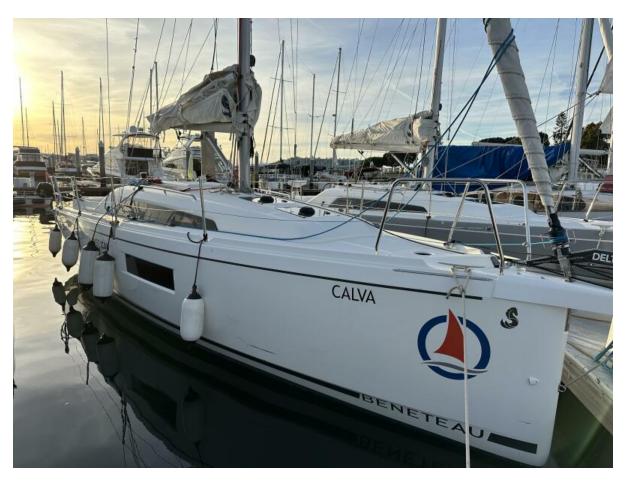

31' (9.45m) 2021 Beneteau OCEANIS 30.1 MARINA DEL REY California United States

Manufacturer: Beneteau

Engines: 1 Yanmar Hull Material: Fiberglass

Engine Model: 3YM20 Cruise Speed: Engine HP: 21 Max Speed:

## **Data Sheet**

Category: Cruiser-Racer

Condition: Used Model Year: 2021 LOA: 31' 3" (9.53m)

Cabins: 2 Sleeps: 6 Heads: 1 Fuel Type: Diesel Hull Material: Fiberglass Hull Shape: Other

Hull Warranty: None Special Offer: Yes Imported: Yes Builder: BENETEAU HIN/IMO: BEYFU081F021

## **Summary/Description**

Discover Freedom with the Beneteau Oceanis 30.1 Special Tiller Version! Embark on a nautical adventure like never before with our meticulously maintained, pre-loved Beneteau Oceanis 30.1 Special Tiller Version – a vessel that seamlessly combines performance, comfort, and the joy of sailing.