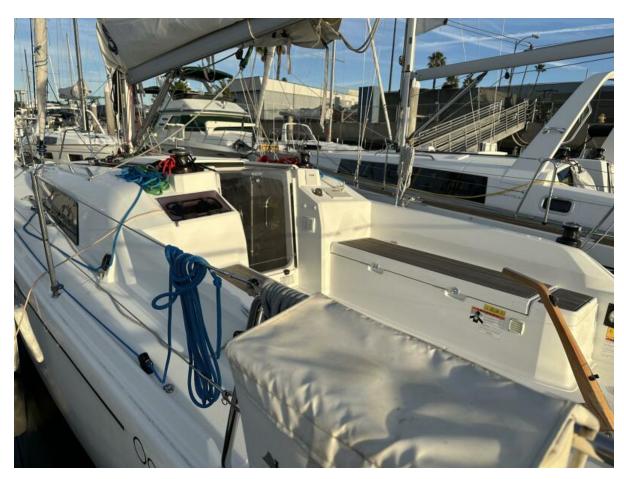

**Unmatched Performance:** The Oceanis 30.1 Tiller Version is designed for sailors who crave responsive handling and exhilarating performance. The special tiller steering enhances the connection between sailor and sea, providing an authentic sailing experience. The boat effortlessly cuts through the waves, making every voyage an unforgettable journey.