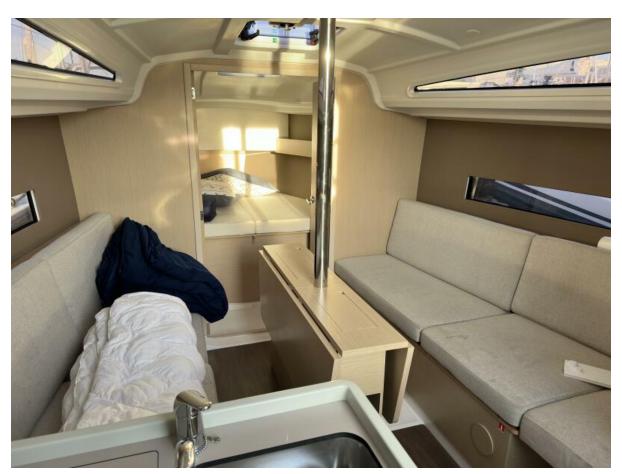

**Comfort Redefined:** Step aboard and experience a spacious and thoughtfully designed interior. The Oceanis 30.1 boasts a clever layout, maximizing space for both socializing and relaxation. The cozy cabins, well-equipped galley, and ample storage ensure that your time on the water is as comfortable as it is thrilling.