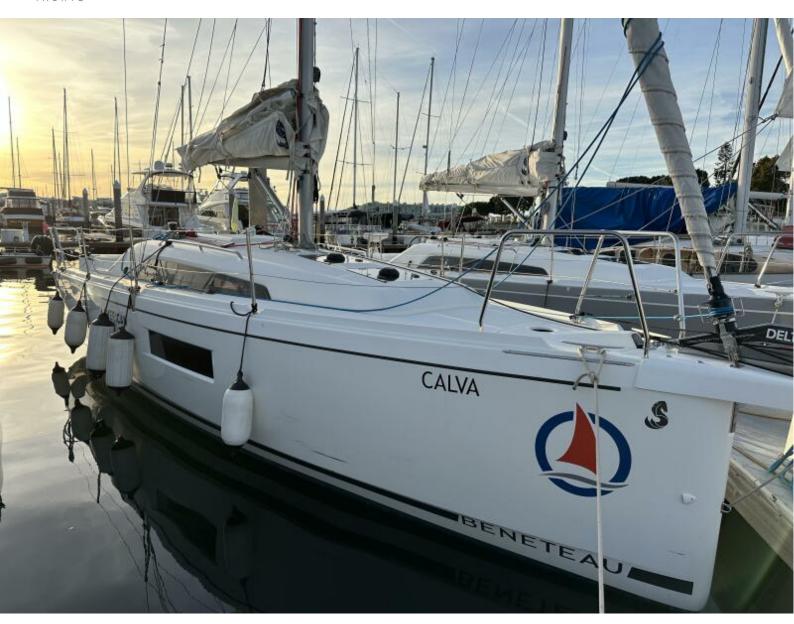

31' (9.45m) 2021 Beneteau OCEANIS 30.1 MARINA DEL REY California United States

Manufacturer: Beneteau

Engines: 1 Yanmar Hull Material: Fiberglass

Engine Model: 3YM20 Cruise Speed: Engine HP: 21 Max Speed:

## **Data Sheet**

Category: Cruiser-Racer

Condition: Used Model Year: 2021 LOA: 31' 3" (9.53m)

Cabins: 2 Sleeps: 6 Heads: 1 Fuel Type: Diesel Hull Material: Fiberglass Hull Shape: Other

Hull Warranty: None Special Offer: Yes Imported: Yes Builder: BENETEAU HIN/IMO: BEYFU081F021

## **Summary/Description**

Discover Freedom with the Beneteau Oceanis 30.1 Special Tiller Version! Embark on a nautical adventure like never before with our meticulously maintained, pre-loved Beneteau Oceanis 30.1 Special Tiller Version – a vessel that seamlessly combines performance, comfort, and the joy of sailing.

**Unmatched Performance:** The Oceanis 30.1 Tiller Version is designed for sailors who crave responsive handling and exhilarating performance. The special tiller steering enhances the connection between sailor and sea, providing an authentic sailing experience. The boat effortlessly cuts through the waves, making every voyage an unforgettable journey.