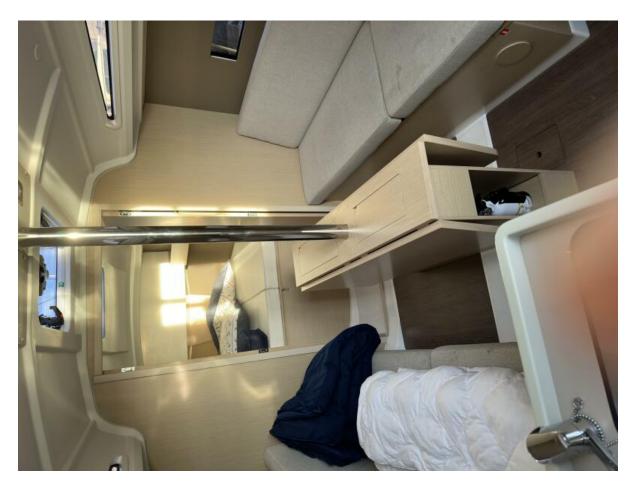

**Comfort Redefined:** Step aboard and experience a spacious and thoughtfully designed interior. The Oceanis 30.1 boasts a clever layout, maximizing space for both socializing and relaxation. The cozy cabins, well-equipped galley, and ample storage ensure that your time on the water is as comfortable as it is thrilling.