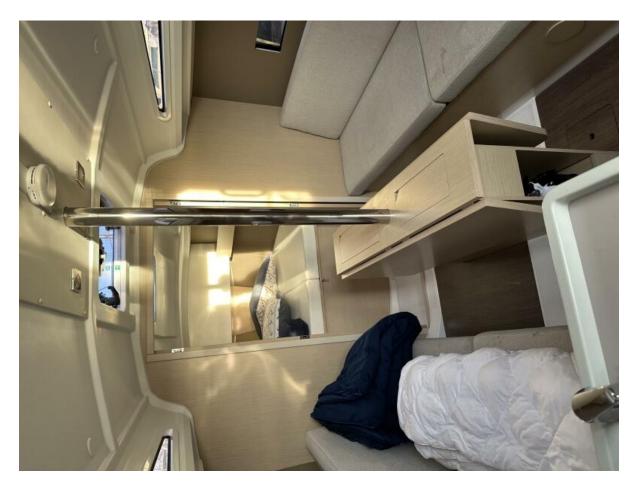

**Comfort Redefined:** Step aboard and experience a spacious and thoughtfully designed interior. The Oceanis 30.1 boasts a clever layout, maximizing space for both socializing and relaxation. The cozy cabins, well-equipped galley, and ample storage ensure that your time on the water is as comfortable as it is thrilling.