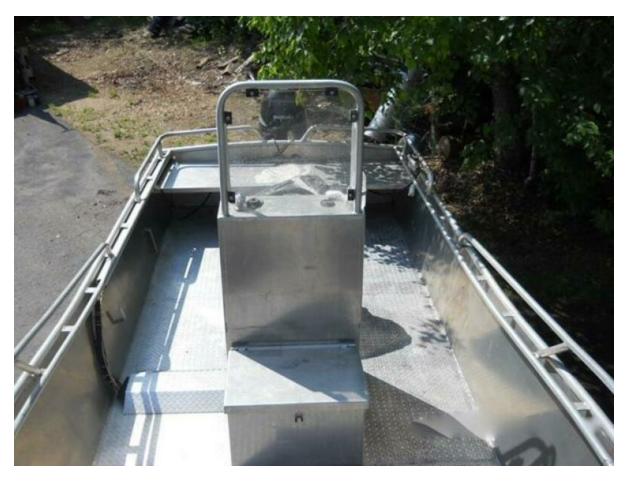

## **Summary/Description**

Aluminum (1/4 " hull and floor, 3/16' sides) Speed mid 30's MPH 140hp Suzuki with less than 65 hours that sips gas

Bare aluminum color, V hull Includes tandem axle aluminum Karavan trailer w brakes Freshwater only

Boat was custom made, has little use, less than 65 hours on Hull and motor. Maybe 1000 miles on trailer, sips gas Self Bailing - sealed flotation chamber. Tough boat - will last forever. In near perfect, unused shape.