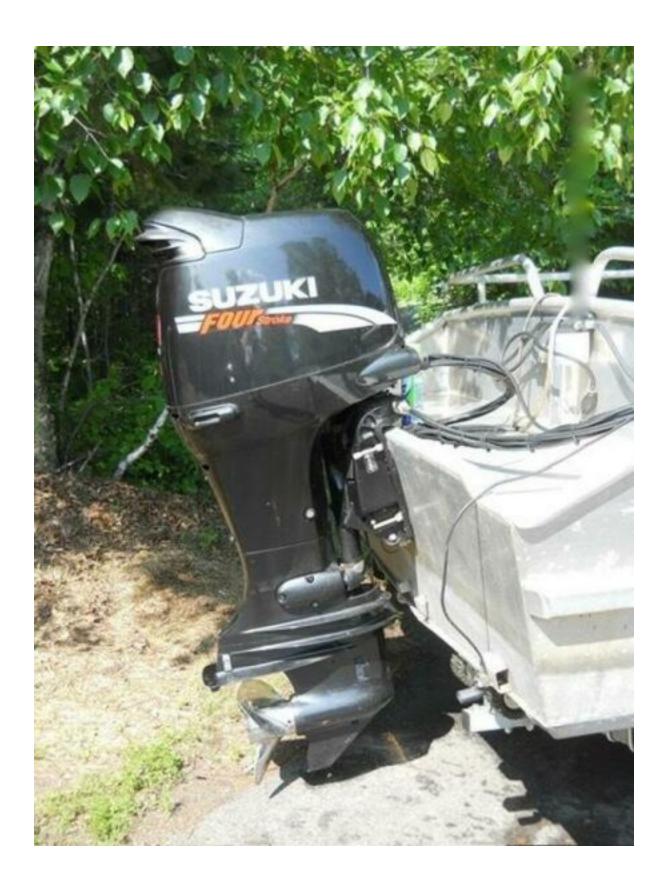

#### **Engine 1**

Suzuki Outboard 4 Stroke 140HP 104.40KW

Fuel: Gas/Petrol Hours: 60

Year: 2005

## **Summary/Description**

Aluminum (1/4 " hull and floor, 3/16' sides) Speed mid 30's MPH 140hp Suzuki with less than 65 hours that sips gas

Bare aluminum color, V hull Includes tandem axle aluminum Karavan trailer w brakes Freshwater only