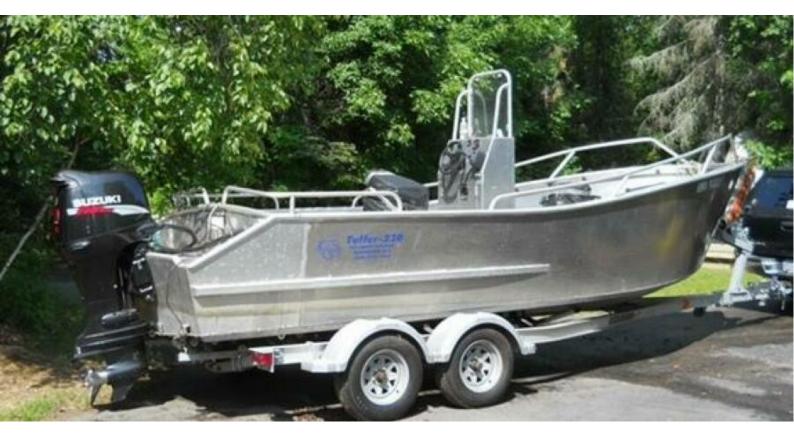

23' (7.01m) 2005 Custom Tuffer 230 Duluth Minnesota United States

## **Summary/Description**

Aluminum (1/4 " hull and floor, 3/16' sides) Speed mid 30's MPH 140hp Suzuki with less than 65 hours that sips gas

Bare aluminum color, V hull Includes tandem axle aluminum Karavan trailer w brakes Freshwater only

Boat was custom made, has little use, less than 65 hours on Hull and motor. Maybe 1000 miles on trailer, sips gas Self Bailing - sealed flotation chamber. Tough boat - will last forever. In near perfect, unused shape.

#### **General**

Includes tandem axle aluminum Karavan trailer w brakes