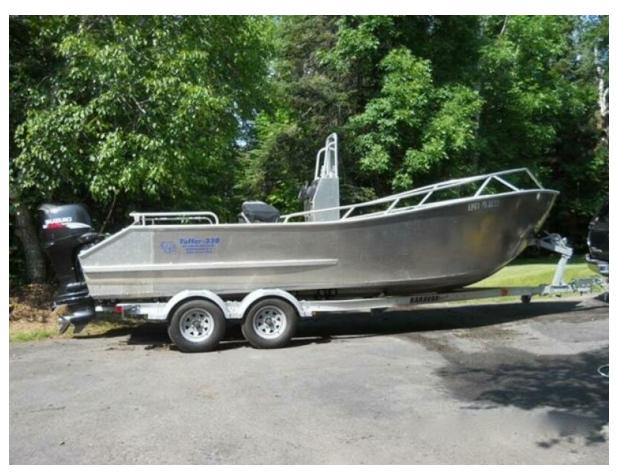

23' (7.01m) 2005 Custom Tuffer 230 Duluth Minnesota United States

## **Summary/Description**

Aluminum (1/4 " hull and floor, 3/16' sides) Speed mid 30's MPH 140hp Suzuki with less than 65 hours that sips gas

Bare aluminum color, V hull Includes tandem axle aluminum Karavan trailer w brakes Freshwater only

Boat was custom made, has little use, less than 65 hours on Hull and motor. Maybe 1000 miles on trailer, sips gas Self Bailing - sealed flotation chamber. Tough boat - will last forever. In near perfect, unused shape.

#### **General**

Includes tandem axle aluminum Karavan trailer w brakes