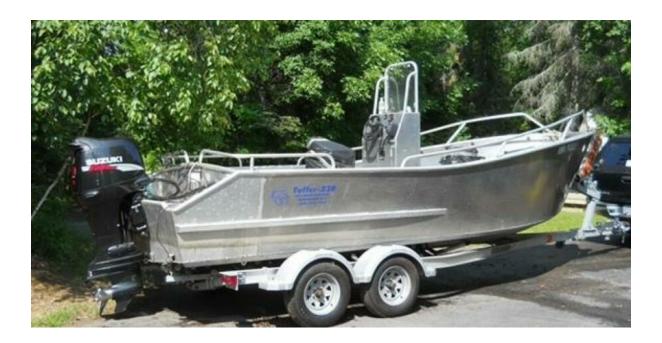

23' (7.01m) 2005 Custom Tuffer 230 Duluth Minnesota United States

## **Summary/Description**

Aluminum (1/4 " hull and floor, 3/16' sides) Speed mid 30's MPH 140hp Suzuki with less than 65 hours that sips gas

Bare aluminum color, V hull Includes tandem axle aluminum Karavan trailer w brakes Freshwater only

Boat was custom made, has little use, less than 65 hours on Hull and motor. Maybe 1000 miles on trailer, sips gas Self Bailing - sealed flotation chamber. Tough boat - will last forever. In near perfect, unused shape.

#### **General**

Includes tandem axle aluminum Karavan trailer w brakes