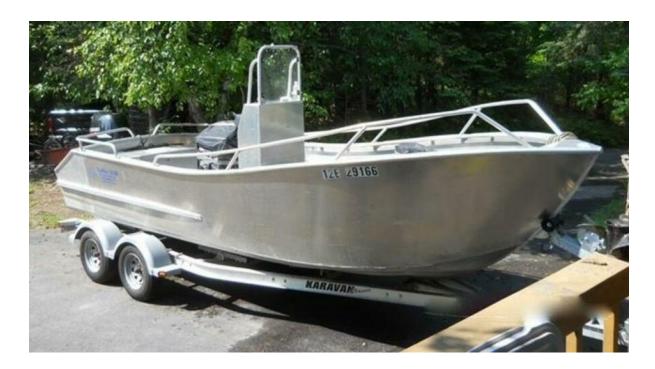

23' (7.01m) 2005 Custom Tuffer 230 Duluth Minnesota United States

## **Summary/Description**

Aluminum (1/4 " hull and floor, 3/16' sides) Speed mid 30's MPH 140hp Suzuki with less than 65 hours that sips gas

Bare aluminum color, V hull Includes tandem axle aluminum Karavan trailer w brakes Freshwater only

Boat was custom made, has little use, less than 65 hours on Hull and motor. Maybe 1000 miles on trailer, sips gas Self Bailing - sealed flotation chamber. Tough boat - will last forever. In near perfect, unused shape.

#### **General**

Includes tandem axle aluminum Karavan trailer w brakes