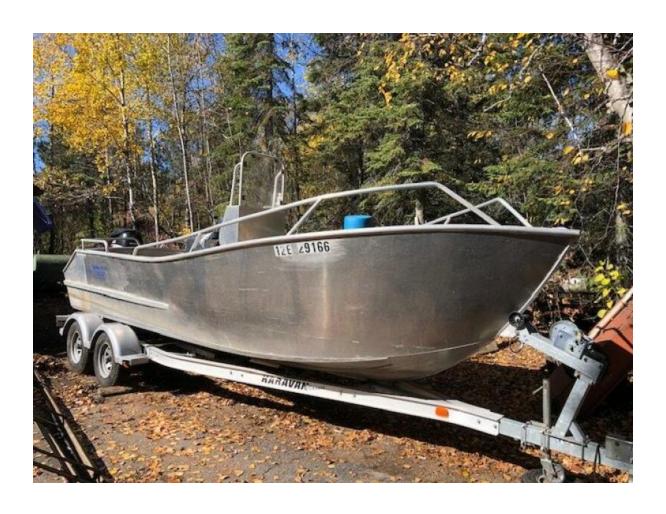

23' (7.01m) 2005 Custom Tuffer 230 Duluth Minnesota United States

## **Summary/Description**

Aluminum (1/4 " hull and floor, 3/16' sides) Speed mid 30's MPH 140hp Suzuki with less than 65 hours that sips gas

Bare aluminum color, V hull Includes tandem axle aluminum Karavan trailer w brakes Freshwater only

Boat was custom made, has little use, less than 65 hours on Hull and motor. Maybe 1000 miles on trailer, sips gas Self Bailing - sealed flotation chamber. Tough boat - will last forever. In near perfect, unused shape.