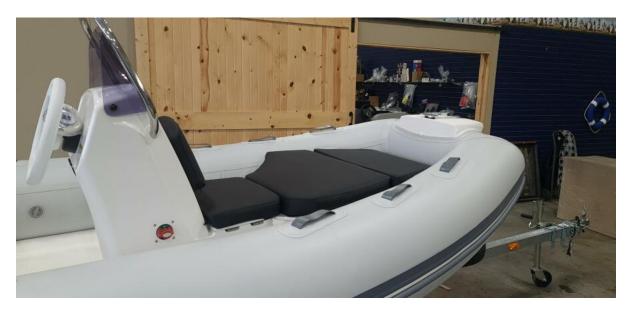

With its durable construction and high-quality materials, the Grand Inflatable S420NL is built to last. It features a reinforced PVC hull and inflatable chambers that provide stability and buoyancy, even in rough waters. The boat also comes equipped with a range of features that make it easy to use and customize, including adjustable seats, a built-in fuel tank, and a variety of storage compartments.