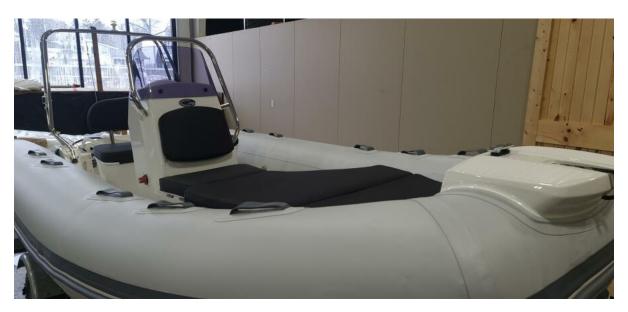

### **Data Sheet**

Category: Rigid Inflatable Boats

Subcategory: Inflatables

Condition: New Model Year: 2023 Beam: 6'5" (1.96m) LOA: 13' 9" (4.19m) Maximum Speed: 45 Knots Cruise Speed: 35 Knots

Fuel Type: Gas/Petrol Hull Material: PVC Hull Shape: Deep Vee

With its durable construction and high-quality materials, the Grand Inflatable S420NL is built to last. It features a reinforced PVC hull and inflatable chambers that provide stability and buoyancy, even in rough waters. The boat also comes equipped with a range of features that make it easy to use and customize, including adjustable seats, a built-in fuel tank, and a variety of storage compartments.