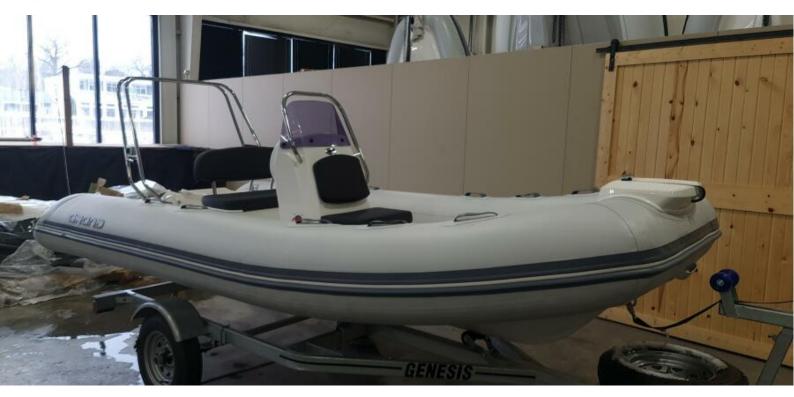

14' (4.27m) 2023 Grand Inflatables S420NL Muskegon Michigan United States

## **OVERVIEW**

Manufacturer: Grand Inflatables

**Engines:** 1 Mercury **Hull Material:** PVC Engine Model: 50ELPT Cruise Speed: 35 Knots Engine HP: 50 Max Speed: 45 Knots Beam: 6' 5" Cabins/Heads: /

Max Draft: " Fuel Type: Gas/Petrol
Water: Fuel: 6.5 G (24.61 L)

### **Data Sheet**

Category: Rigid Inflatable Boats

Subcategory: Inflatables

Condition: New Model Year: 2023 Beam: 6'5" (1.96m) LOA: 13' 9" (4.19m) Maximum Speed: 45 Knots Cruise Speed: 35 Knots

Fuel Type: Gas/Petrol Hull Material: PVC Hull Shape: Deep Vee

## **Summary/Description**

Looking for an exciting way to explore the waterways? Look no further than the Grand Inflatable S420NL with Mercury 50hp. This inflatable boat is the perfect choice for those who want to experience the thrill of the water without the hassle of a traditional boat. With its lightweight design and easy

Looking for an exciting way to explore the waterways? Look no further than the Grand Inflatable S420NL with Mercury 50hp. This inflatable boat is the perfect choice for those who want to experience the thrill of the water without the hassle of a traditional boat. With its lightweight design and easy-to-assemble construction, the Grand Inflatable S420NL is perfect for a day out on the lake or a weekend of water sports.