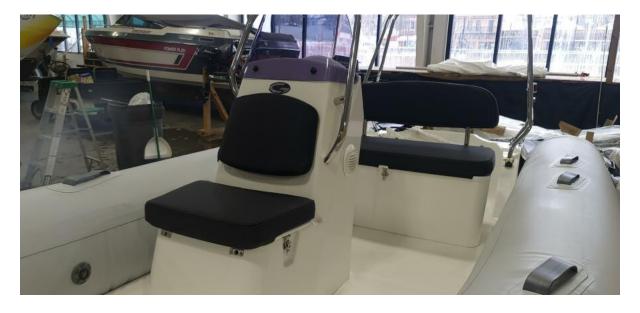

With its durable construction and high-quality materials, the Grand Inflatable S420NL is built to last. It features a reinforced PVC hull and inflatable chambers that provide stability and buoyancy, even in rough waters. The boat also comes equipped with a range of features that make it easy to use and customize, including adjustable seats, a built-in fuel tank, and a variety of storage compartments.