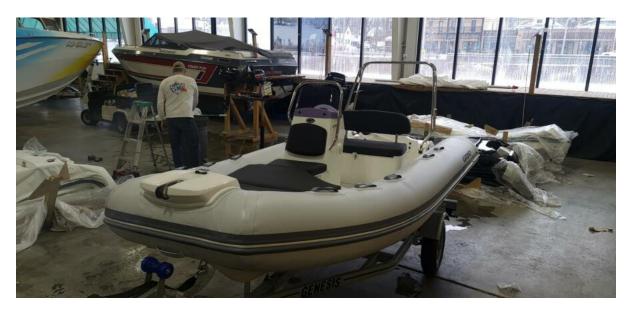

### **Data Sheet**

Category: Rigid Inflatable Boats

Subcategory: Inflatables

Condition: New Model Year: 2023 Beam: 6'5" (1.96m) LOA: 13' 9" (4.19m) Maximum Speed: 45 Knots Cruise Speed: 35 Knots

Fuel Type: Gas/Petrol Hull Material: PVC Hull Shape: Deep Vee

With its durable construction and high-quality materials, the Grand Inflatable S420NL is built to last. It features a reinforced PVC hull and inflatable chambers that provide stability and buoyancy, even in rough waters. The boat also comes equipped with a range of features that make it easy to use and customize, including adjustable seats, a built-in fuel tank, and a variety of storage compartments.