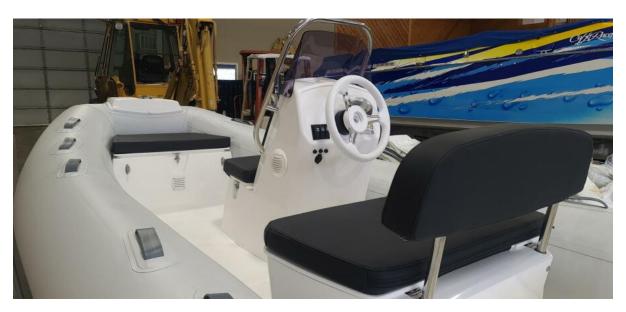

### **Data Sheet**

Category: Rigid Inflatable Boats

Subcategory: Inflatables

Condition: New Model Year: 2023 Beam: 6'5" (1.96m) LOA: 13' 9" (4.19m) Maximum Speed: 45 Knots Cruise Speed: 35 Knots

Fuel Type: Gas/Petrol Hull Material: PVC Hull Shape: Deep Vee

With its durable construction and high-quality materials, the Grand Inflatable S420NL is built to last. It features a reinforced PVC hull and inflatable chambers that provide stability and buoyancy, even in rough waters. The boat also comes equipped with a range of features that make it easy to use and customize, including adjustable seats, a built-in fuel tank, and a variety of storage compartments.