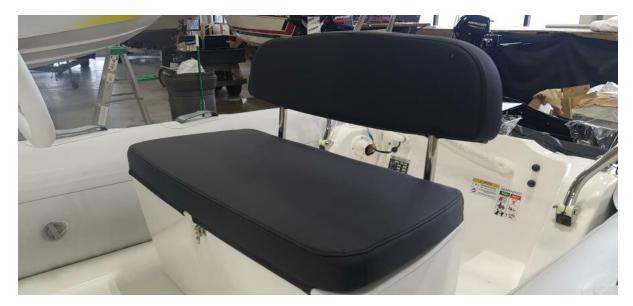

With its durable construction and high-quality materials, the Grand Inflatable S420NL is built to last. It features a reinforced PVC hull and inflatable chambers that provide stability and buoyancy, even in rough waters. The boat also comes equipped with a range of features that make it easy to use and customize, including adjustable seats, a built-in fuel tank, and a variety of storage compartments.