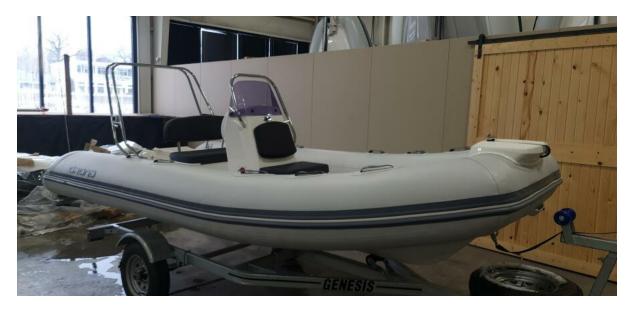

14' (4.27m) 2023 Grand Inflatables S420NL Muskegon Michigan United States

## **OVERVIEW**

Manufacturer: Grand Inflatables

**Engines:** 1 Mercury **Hull Material:** PVC Engine Model: 50ELPT Cruise Speed: 35 Knots Engine HP: 50 Max Speed: 45 Knots Beam: 6' 5" Cabins/Heads: /

Max Draft: " Fuel Type: Gas/Petrol
Water: Fuel: 6.5 G (24.61 L)

### **Data Sheet**

Category: Rigid Inflatable Boats

Subcategory: Inflatables

Condition: New Model Year: 2023 Beam: 6'5" (1.96m) LOA: 13' 9" (4.19m) Maximum Speed: 45 Knots Cruise Speed: 35 Knots

Fuel Type: Gas/Petrol Hull Material: PVC Hull Shape: Deep Vee

## **Summary/Description**

Looking for an exciting way to explore the waterways? Look no further than the Grand Inflatable S420NL with Mercury 50hp. This inflatable boat is the perfect choice for those who want to experience the thrill of the water without the hassle of a traditional boat. With its lightweight design and easy

Looking for an exciting way to explore the waterways? Look no further than the Grand Inflatable S420NL with Mercury 50hp. This inflatable boat is the perfect choice for those who want to experience the thrill of the water without the hassle of a traditional boat. With its lightweight design and easy-to-assemble construction, the Grand Inflatable S420NL is perfect for a day out on the lake or a weekend of water sports.