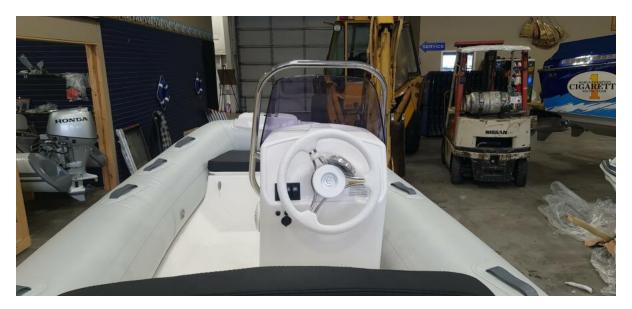

With its durable construction and high-quality materials, the Grand Inflatable S420NL is built to last. It features a reinforced PVC hull and inflatable chambers that provide stability and buoyancy, even in rough waters. The boat also comes equipped with a range of features that make it easy to use and customize, including adjustable seats, a built-in fuel tank, and a variety of storage compartments.