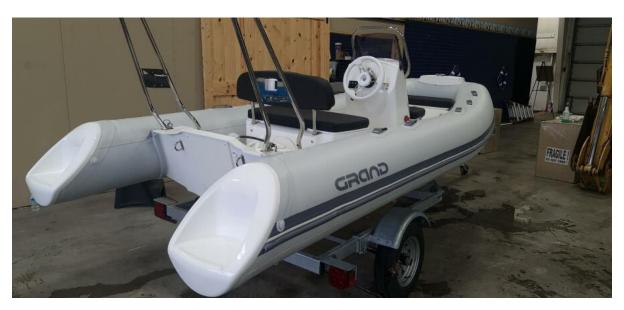

### **Data Sheet**

Category: Rigid Inflatable Boats

Subcategory: Inflatables

Condition: New Model Year: 2023 Beam: 6'5" (1.96m) LOA: 13' 9" (4.19m) Maximum Speed: 45 Knots Cruise Speed: 35 Knots

Fuel Type: Gas/Petrol Hull Material: PVC Hull Shape: Deep Vee

Hull Warranty: 5 years

Dry Weight: 580 lbs

Fuel Tank: 6.5 gal (24.61 liters)

Imported: No Trailer: Yes

HIN/IMO: MSU89383C223

In Stock: Yes

With its durable construction and high-quality materials, the Grand Inflatable S420NL is built to last. It features a reinforced PVC hull and inflatable chambers that provide stability and buoyancy, even in rough waters. The boat also comes equipped with a range of features that make it easy to use and customize, including adjustable seats, a built-in fuel tank, and a variety of storage compartments.