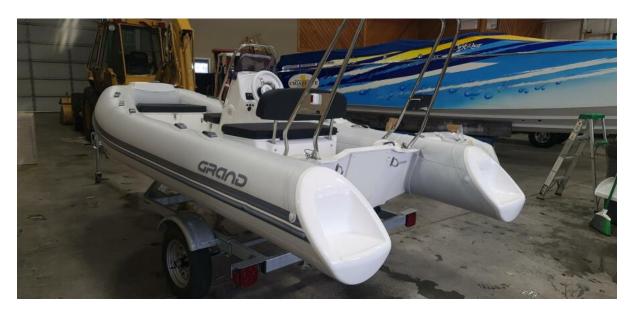

### **Data Sheet**

Category: Rigid Inflatable Boats

Subcategory: Inflatables

Condition: New Model Year: 2023 Beam: 6'5" (1.96m) LOA: 13' 9" (4.19m) Maximum Speed: 45 Knots Cruise Speed: 35 Knots

Fuel Type: Gas/Petrol Hull Material: PVC Hull Shape: Deep Vee

Hull Warranty: 5 years

Dry Weight: 580 lbs

Fuel Tank: 6.5 gal (24.61 liters)

Imported: No Trailer: Yes

HIN/IMO: MSU89383C223

In Stock: Yes

## **Summary/Description**

Looking for an exciting way to explore the waterways? Look no further than the Grand Inflatable S420NL with Mercury 50hp. This inflatable boat is the perfect choice for those who want to experience the thrill of the water without the hassle of a traditional boat. With its lightweight design and easy

Looking for an exciting way to explore the waterways? Look no further than the Grand Inflatable S420NL with Mercury 50hp. This inflatable boat is the perfect choice for those who want to experience the thrill of the water without the hassle of a traditional boat. With its lightweight design and easy-to-assemble construction, the Grand Inflatable S420NL is perfect for a day out on the lake or a weekend of water sports.