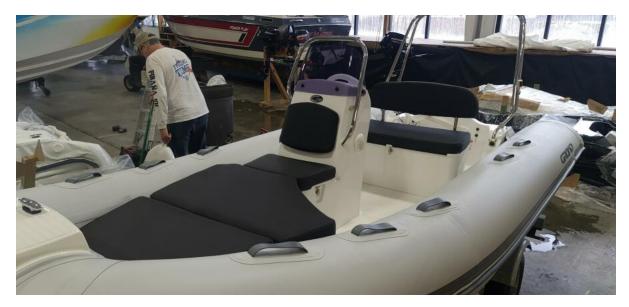

### **Data Sheet**

Category: Rigid Inflatable Boats

Subcategory: Inflatables

Condition: New Model Year: 2023 Beam: 6'5" (1.96m) LOA: 13' 9" (4.19m) Maximum Speed: 45 Knots Cruise Speed: 35 Knots

Fuel Type: Gas/Petrol Hull Material: PVC Hull Shape: Deep Vee

With its durable construction and high-quality materials, the Grand Inflatable S420NL is built to last. It features a reinforced PVC hull and inflatable chambers that provide stability and buoyancy, even in rough waters. The boat also comes equipped with a range of features that make it easy to use and customize, including adjustable seats, a built-in fuel tank, and a variety of storage compartments.