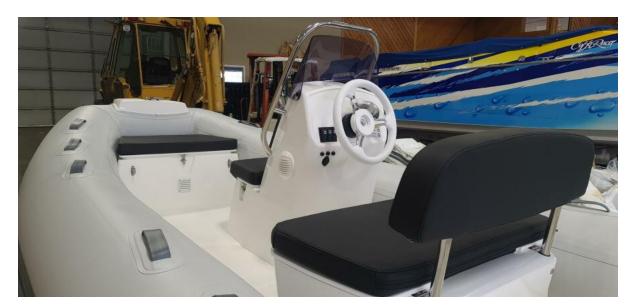

### **Data Sheet**

Category: Rigid Inflatable Boats

Subcategory: Inflatables

Condition: New Model Year: 2023 Beam: 6'5" (1.96m) LOA: 13' 9" (4.19m) Maximum Speed: 45 Knots Cruise Speed: 35 Knots

Fuel Type: Gas/Petrol Hull Material: PVC Hull Shape: Deep Vee

With its durable construction and high-quality materials, the Grand Inflatable S420NL is built to last. It features a reinforced PVC hull and inflatable chambers that provide stability and buoyancy, even in rough waters. The boat also comes equipped with a range of features that make it easy to use and customize, including adjustable seats, a built-in fuel tank, and a variety of storage compartments.