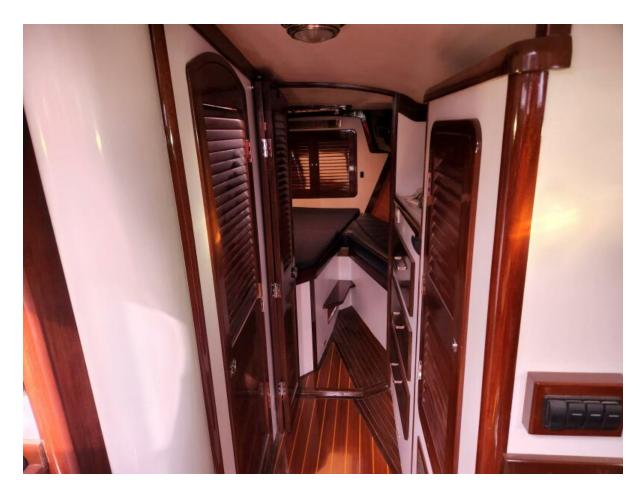

## **Summary/Description**

Madame Caprice is one of those incredible 'once in a lifetime' yachts that defy adequate description. The legendary C&C 43s built by Bruckmann are outstandingly strong, powerful, fast boats. They love to sail.

Built in 1971 she was rebuilt and refit from 2003 -to 2007 and substantially completed in 2011. This is essentially a new boat never used and built as an example of what can be done with over 7000 hours of craftsmanship in the total refit to the bare bones. 'Iconic' is perhaps the best summation of this thoroughbred offshore racer's metamorphosis into a luxury racer/cruiser. She looks and is as new in every aspect is complete and upgraded in every detail and will draw admiration in every harbour. Since the major portion of the rebuild Mme Caprice has been a showpiece for the potential of these yachts to be restored and custom suited to their owners specific requirements and taste. Always freshwater sailed this lovely lady is equipped to sail anywhere with speed and grace.