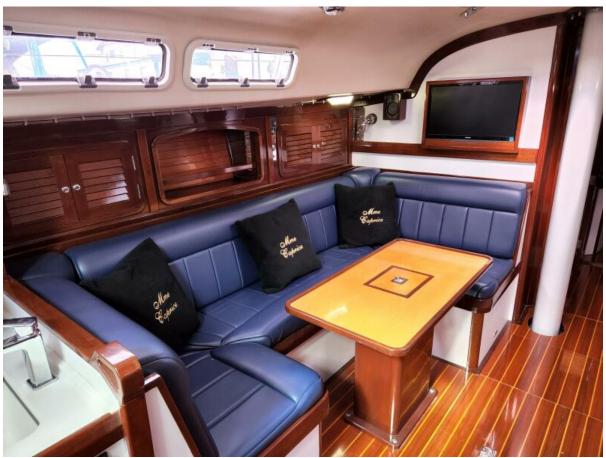

## **Summary/Description**

Madame Caprice is one of those incredible 'once in a lifetime' yachts that defy adequate description. The legendary C&C 43s built by Bruckmann are outstandingly strong, powerful, fast boats. They love to sail.

Built in 1971 she was rebuilt and refit from 2003 -to 2007 and substantially completed in 2011. This is essentially a new boat never used and built as an example of what can be done with over 7000 hours of craftsmanship in the total refit to the bare bones. 'Iconic' is perhaps the best summation of this thoroughbred offshore racer's metamorphosis into a luxury racer/cruiser. She looks and is as new in every aspect is complete and upgraded in every detail and will draw admiration in every harbour. Since the major portion of the rebuild Mme Caprice has been a showpiece for the potential of these yachts to be restored and custom suited to their owners specific requirements and taste. Always freshwater sailed this lovely lady is equipped to sail anywhere with speed and grace.