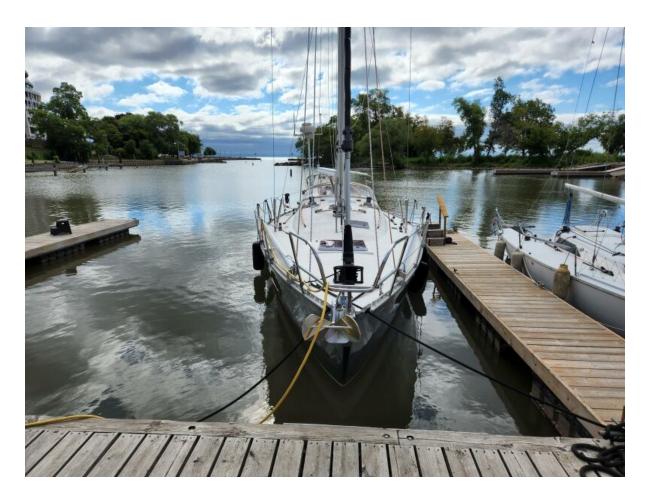

# **Madame Caprice**

43' (13.11m) 1971 C&C 43 Oakville Ontario Canada

Manufacturer: C&C

Engines: 1 Yanmar Hull Material: Fiberglass

Engine Model: Turbo Cruise Speed: Engine HP: 55 Max Speed:

Beam: 12' 10" Cabins/Heads:

## **Summary/Description**

Madame Caprice is one of those incredible 'once in a lifetime' yachts that defy adequate description. The legendary C&C 43s built by Bruckmann are outstandingly strong, powerful, fast boats. They love to sail.

Built in 1971 she was rebuilt and refit from 2003 -to 2007 and substantially completed in 2011. This is essentially a new boat never used and built as an example of what can be done with over 7000 hours of craftsmanship in the total refit to the bare bones. 'Iconic' is perhaps the best summation of this thoroughbred offshore racer's metamorphosis into a luxury racer/cruiser. She looks and is as new in every aspect is complete and upgraded in every detail and will draw admiration in every harbour. Since the major portion of the rebuild Mme Caprice has been a showpiece for the potential of these yachts to be restored and custom suited to their owners specific requirements and taste. Always freshwater sailed this lovely lady is equipped to sail anywhere with speed and grace.