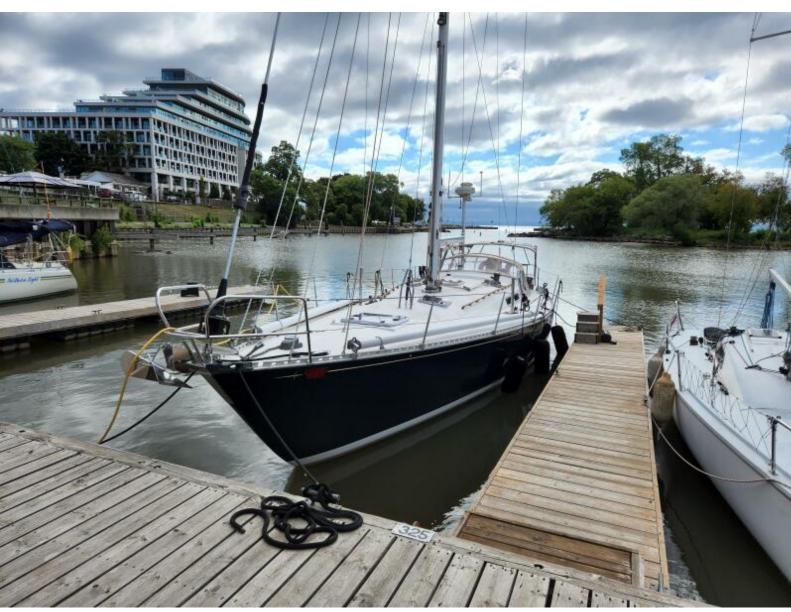

# **Madame Caprice**

43' (13.11m) 1971 C&C 43 Oakville Ontario Canada

Manufacturer: C&C

Engines: 1 Yanmar Hull Material: Fiberglass

Engine Model: Turbo Cruise Speed: Engine HP: 55 Max Speed:

Beam: 12' 10" Cabins/Heads:

## **Summary/Description**

Madame Caprice is one of those incredible 'once in a lifetime' yachts that defy adequate description. The legendary C&C 43s built by Bruckmann are outstandingly strong, powerful, fast boats. They love to sail.

Built in 1971 she was rebuilt and refit from 2003 -to 2007 and substantially completed in 2011. This is essentially a new boat never used and built as an example of what can be done with over 7000 hours of craftsmanship in the total refit to the bare bones. 'Iconic' is perhaps the best summation of this thoroughbred offshore racer's metamorphosis into a luxury racer/cruiser. She looks and is as new in every aspect is complete and upgraded in every detail and will draw admiration in every harbour. Since the major portion of the rebuild Mme Caprice has been a showpiece for the potential of these yachts to be restored and custom suited to their owners specific requirements and taste. Always freshwater sailed this lovely lady is equipped to sail anywhere with speed and grace.