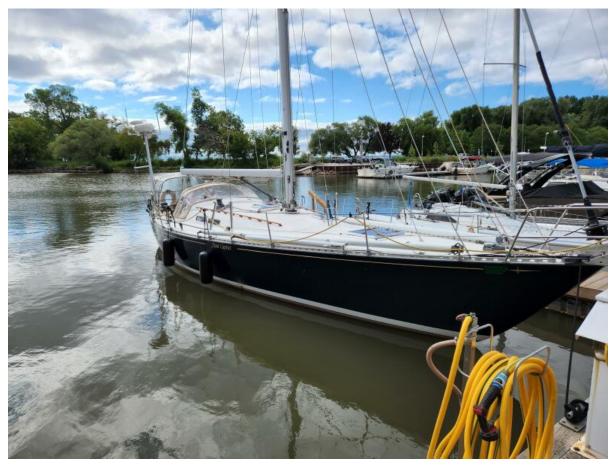

# **Madame Caprice**

43' (13.11m) 1971 C&C 43 Oakville Ontario Canada

Manufacturer: C&C

Engines: 1 Yanmar Hull Material: Fiberglass

Engine Model: Turbo Cruise Speed: Engine HP: 55 Max Speed:

Beam: 12' 10" Cabins/Heads:

## **Summary/Description**

Madame Caprice is one of those incredible 'once in a lifetime' yachts that defy adequate description. The legendary C&C 43s built by Bruckmann are outstandingly strong, powerful, fast boats. They love to sail.

Built in 1971 she was rebuilt and refit from 2003 -to 2007 and substantially completed in 2011. This is essentially a new boat never used and built as an example of what can be done with over 7000 hours of craftsmanship in the total refit to the bare bones. 'Iconic' is perhaps the best summation of this thoroughbred offshore racer's metamorphosis into a luxury racer/cruiser. She looks and is as new in every aspect is complete and upgraded in every detail and will draw admiration in every harbour. Since the major portion of the rebuild Mme Caprice has been a showpiece for the potential of these yachts to be restored and custom suited to their owners specific requirements and taste. Always freshwater sailed this lovely lady is equipped to sail anywhere with speed and grace.