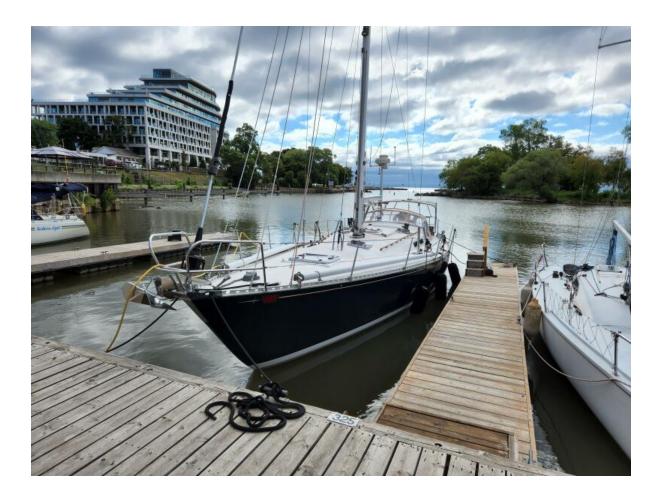

# **Madame Caprice**

43' (13.11m) 1971 C&C 43 Oakville Ontario Canada

Manufacturer: C&C

Engines: 1 Yanmar Hull Material: Fiberglass

Engine Model: Turbo Cruise Speed: Engine HP: 55 Max Speed:

Beam: 12' 10" Cabins/Heads:

## **Summary/Description**

Madame Caprice is one of those incredible 'once in a lifetime' yachts that defy adequate description. The legendary C&C 43s built by Bruckmann are outstandingly strong, powerful, fast boats. They love to sail.

Built in 1971 she was rebuilt and refit from 2003 -to 2007 and substantially completed in 2011. This is essentially a new boat never used and built as an example of what can be done with over 7000 hours of craftsmanship in the total refit to the bare bones. 'Iconic' is perhaps the best summation of this thoroughbred offshore racer's metamorphosis into a luxury racer/cruiser. She looks and is as new in every aspect is complete and upgraded in every detail and will draw admiration in every harbour. Since the major portion of the rebuild Mme Caprice has been a showpiece for the potential of these yachts to be restored and custom suited to their owners specific requirements and taste. Always freshwater sailed this lovely lady is equipped to sail anywhere with speed and grace.