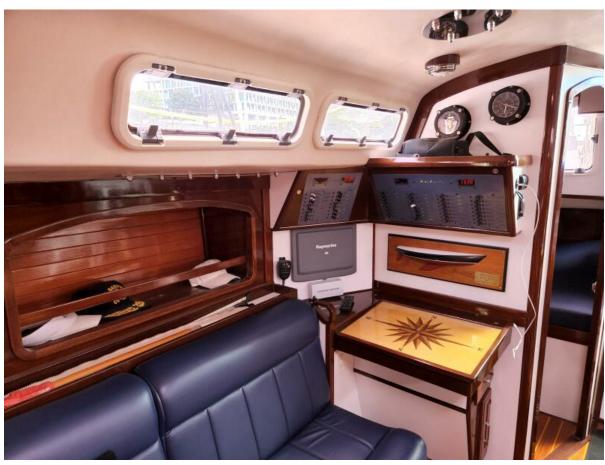

## **Summary/Description**

Madame Caprice is one of those incredible 'once in a lifetime' yachts that defy adequate description. The legendary C&C 43s built by Bruckmann are outstandingly strong, powerful, fast boats. They love to sail.

Built in 1971 she was rebuilt and refit from 2003 -to 2007 and substantially completed in 2011. This is essentially a new boat never used and built as an example of what can be done with over 7000 hours of craftsmanship in the total refit to the bare bones. 'Iconic' is perhaps the best summation of this thoroughbred offshore racer's metamorphosis into a luxury racer/cruiser. She looks and is as new in every aspect is complete and upgraded in every detail and will draw admiration in every harbour. Since the major portion of the rebuild Mme Caprice has been a showpiece for the potential of these yachts to be restored and custom suited to their owners specific requirements and taste. Always freshwater sailed this lovely lady is equipped to sail anywhere with speed and grace.