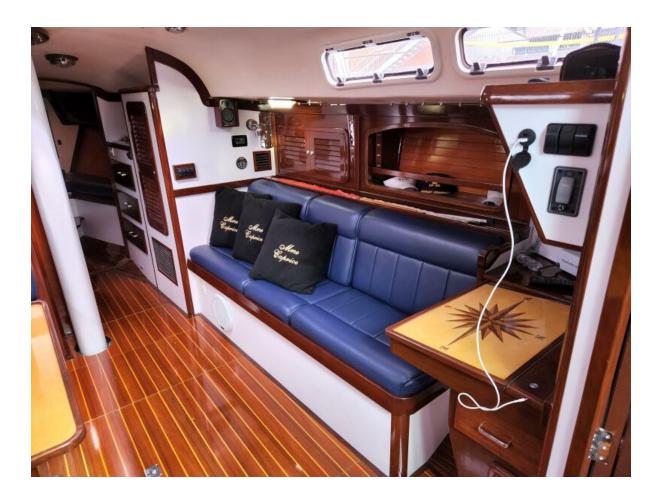

## **Summary/Description**

Madame Caprice is one of those incredible 'once in a lifetime' yachts that defy adequate description. The legendary C&C 43s built by Bruckmann are outstandingly strong, powerful, fast boats. They love to sail.

Built in 1971 she was rebuilt and refit from 2003 -to 2007 and substantially completed in 2011. This is essentially a new boat never used and built as an example of what can be done with over 7000 hours of craftsmanship in the total refit to the bare bones. 'Iconic' is perhaps the best summation of this thoroughbred offshore racer's metamorphosis into a luxury racer/cruiser. She looks and is as new in every aspect is complete and upgraded in every detail and will draw admiration in every harbour. Since the major portion of the rebuild Mme Caprice has been a showpiece for the potential of these yachts to be restored and custom suited to their owners specific requirements and taste. Always freshwater sailed this lovely lady is equipped to sail anywhere with speed and grace.