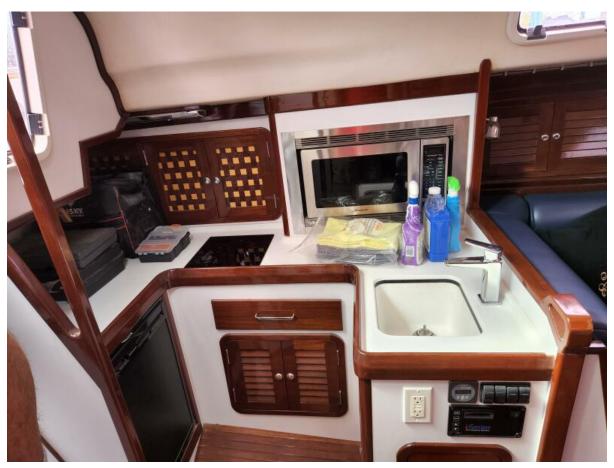

## **Summary/Description**

Madame Caprice is one of those incredible 'once in a lifetime' yachts that defy adequate description. The legendary C&C 43s built by Bruckmann are outstandingly strong, powerful, fast boats. They love to sail.

Built in 1971 she was rebuilt and refit from 2003 -to 2007 and substantially completed in 2011. This is essentially a new boat never used and built as an example of what can be done with over 7000 hours of craftsmanship in the total refit to the bare bones. 'Iconic' is perhaps the best summation of this thoroughbred offshore racer's metamorphosis into a luxury racer/cruiser. She looks and is as new in every aspect is complete and upgraded in every detail and will draw admiration in every harbour. Since the major portion of the rebuild Mme Caprice has been a showpiece for the potential of these yachts to be restored and custom suited to their owners specific requirements and taste. Always freshwater sailed this lovely lady is equipped to sail anywhere with speed and grace.