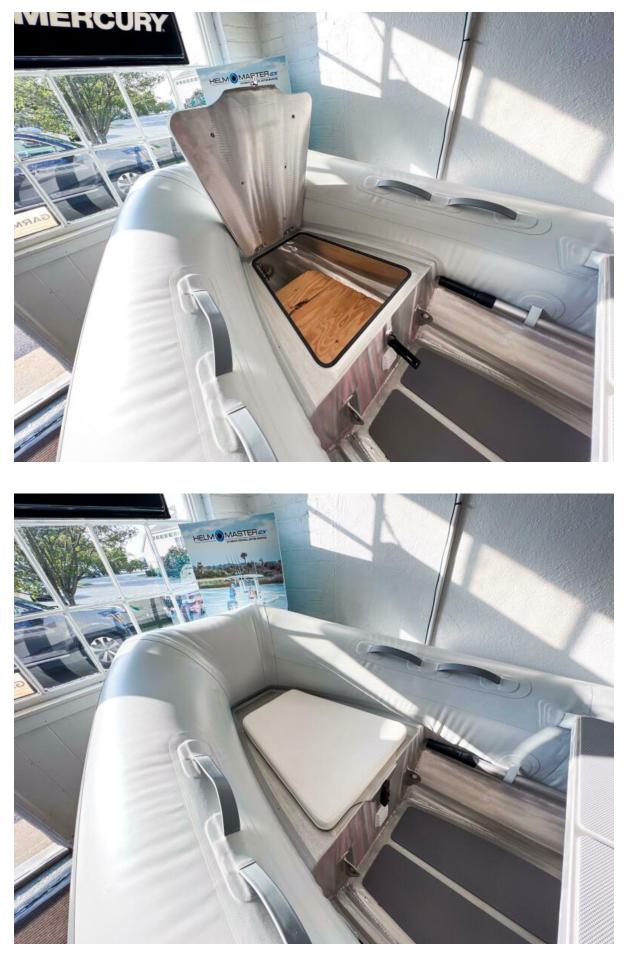

The Lammina AL easily cuts through wakes and chop with a lower horsepower than fiberglass tenders. A full-length rubber keel protector enables you to cruise through unknown areas without worry, and its double-layer floor guarantees a dry deck and a stable ride. The bow locker serves as a convenient boarding step and comfortable seat for guests. You can also use it to store a portable fuel tank where the fuel line passes underneath the floor, leaving the deck free of obstructions.