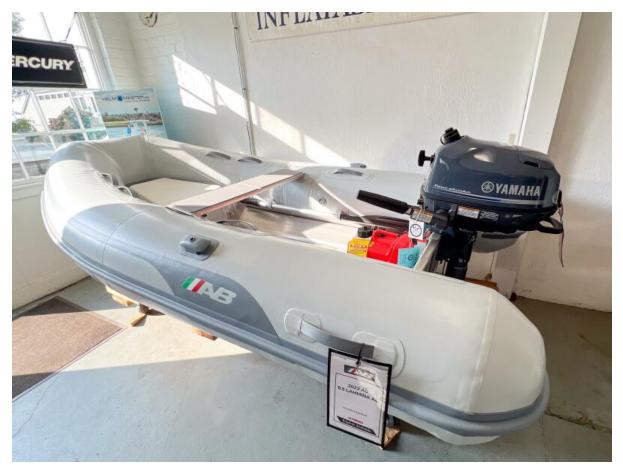

## Summary/Description

World-renowned, innovative design created to fit your needs.

AB Inflatables 9.5 Lammina AL

World-renowned, innovative design created to fit your needs.

This lightweight, hard-bottomed open tender is perfect for boats with lighter capacity davits. Featuring a tough aluminum hull for weight reduction and durability, this solidly constructed hull provides years of reliable use.

The Lammina AL easily cuts through wakes and chop with a lower horsepower than fiberglass tenders. A full-length rubber keel protector enables you to cruise through unknown areas without worry, and its double-layer floor guarantees a dry deck and a stable ride. The bow locker serves as a convenient boarding step and comfortable seat for guests. You can also use it to store a portable fuel tank where the fuel line passes underneath the floor, leaving the deck free of obstructions.

## Dimensions

- Overall length: 9' 6" / 2.90 m
- Overall Beam: 5' 6 " / 1.68m
- Inside Length: 6' 11"/2.11 m
- Inside Beam: 2' 6" / 0.76m
- Tube Diameter: 17" / 0.43m
- Number of Chambers: 3
- Person Capacity: 5
- Weight: 95lb / 43kg
- Weight with Bow Locker: 108lb / 49kg
- Recommended HP: 8 hp/ 6.0 kw
- Maximum HP: 15 hp / 11.2kw
- Shaft length: 15" / 38.1 cm
- RDC Design: CategoryC