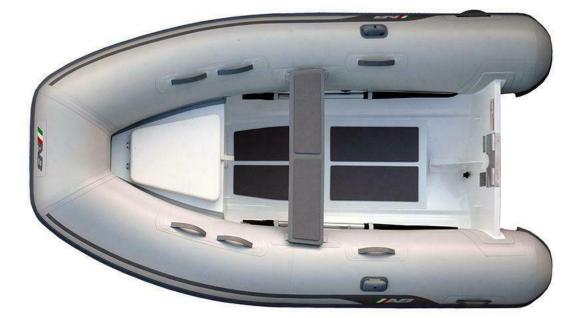

## Dimensions

- Overall length: 9' 6" / 2.90 m
- Overall Beam: 5' 6 " / 1.68m
- Inside Length: 6' 11"/2.11 m
- Inside Beam: 2' 6" / 0.76m
- Tube Diameter: 17" / 0.43m
- Number of Chambers: 3
- Person Capacity: 5
- Weight: 95lb / 43kg
- Weight with Bow Locker: 108lb / 49kg
- Recommended HP: 8 hp/ 6.0 kw
- Maximum HP: 15 hp / 11.2kw
- Shaft length: 15" / 38.1 cm
- RDC Design: CategoryC