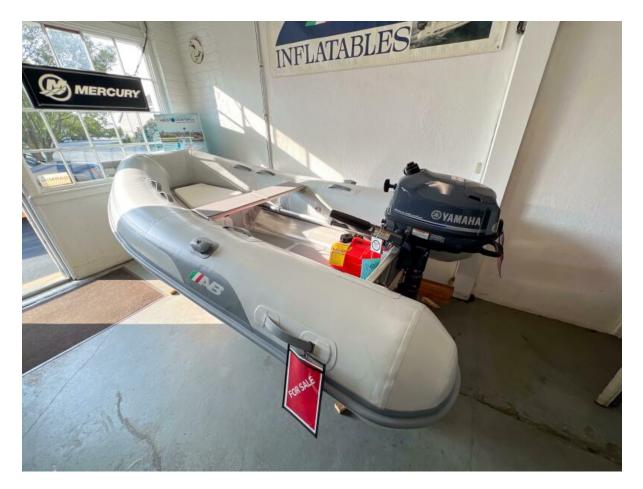

## Summary/Description

World-renowned, innovative design created to fit your needs.

AB Inflatables 9.5 Lammina AL

World-renowned, innovative design created to fit your needs.

This lightweight, hard-bottomed open tender is perfect for boats with lighter capacity davits. Featuring a tough aluminum hull for weight reduction and durability, this solidly constructed hull provides years of reliable use.

The Lammina AL easily cuts through wakes and chop with a lower horsepower than fiberglass tenders. A full-length rubber keel protector enables you to cruise through unknown areas without worry, and its double-layer floor guarantees a dry deck and a stable ride. The bow locker serves as a convenient boarding step and comfortable seat for guests. You can also use it to store a portable fuel tank where the fuel line passes underneath the floor, leaving the deck free of obstructions.

## Dimensions

- Overall length: 9' 6" / 2.90 m
- Overall Beam: 5' 6 " / 1.68m
- Inside Length: 6' 11"/2.11 m
- Inside Beam: 2' 6" / 0.76m
- Tube Diameter: 17" / 0.43m
- Number of Chambers: 3
- Person Capacity: 5
- Weight: 95lb / 43kg
- Weight with Bow Locker: 108lb / 49kg
- Recommended HP: 8 hp/ 6.0 kw
- Maximum HP: 15 hp / 11.2kw
- Shaft length: 15" / 38.1 cm
- RDC Design: CategoryC