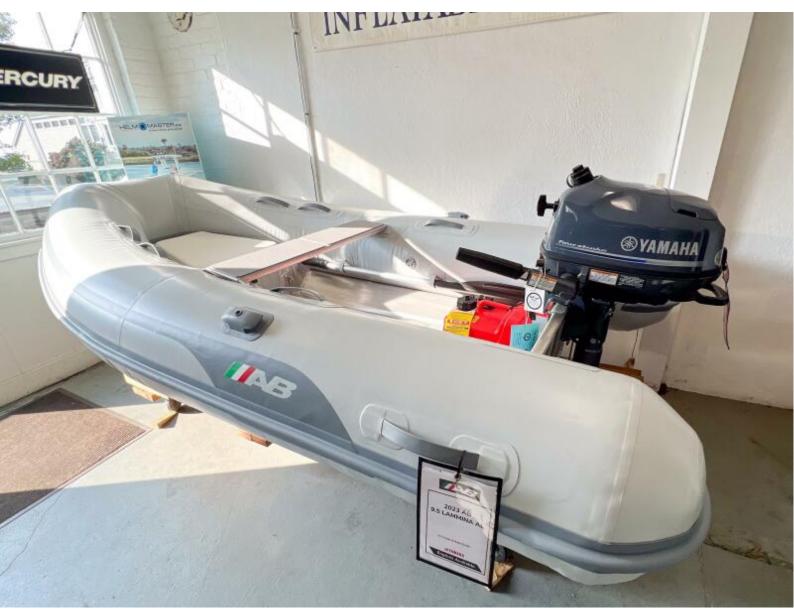

## Summary/Description

World-renowned, innovative design created to fit your needs.

AB Inflatables 9.5 Lammina AL

World-renowned, innovative design created to fit your needs.

This lightweight, hard-bottomed open tender is perfect for boats with lighter capacity davits. Featuring a tough aluminum hull for weight reduction and durability, this solidly constructed hull provides years of reliable use.

The Lammina AL easily cuts through wakes and chop with a lower horsepower than fiberglass tenders. A full-length rubber keel protector enables you to cruise through unknown areas without worry, and its double-layer floor guarantees a dry deck and a stable ride. The bow locker serves as a convenient boarding step and comfortable seat for guests. You can also use it to store a portable fuel tank where the fuel line passes underneath the floor, leaving the deck free of obstructions.

## Dimensions

- Overall length: 9' 6" / 2.90 m
- Overall Beam: 5' 6 " / 1.68m
- Inside Length: 6' 11"/2.11 m
- Inside Beam: 2' 6" / 0.76m
- Tube Diameter: 17" / 0.43m
- Number of Chambers: 3
- Person Capacity: 5
- Weight: 95lb / 43kg
- Weight with Bow Locker: 108lb / 49kg
- Recommended HP: 8 hp/ 6.0 kw
- Maximum HP: 15 hp / 11.2kw
- Shaft length: 15" / 38.1 cm
- RDC Design: CategoryC