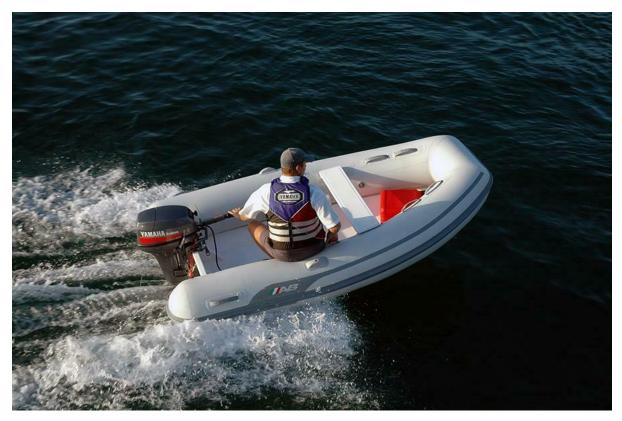

The Lammina AL easily cuts through wakes and chop with a lower horsepower than fiberglass tenders. A full-length rubber keel protector enables you to cruise through unknown areas without worry, and its double-layer floor guarantees a dry deck and a stable ride. The bow locker serves as a convenient boarding step and comfortable seat for guests. You can also use it to store a portable fuel tank where the fuel line passes underneath the floor, leaving the deck free of obstructions.