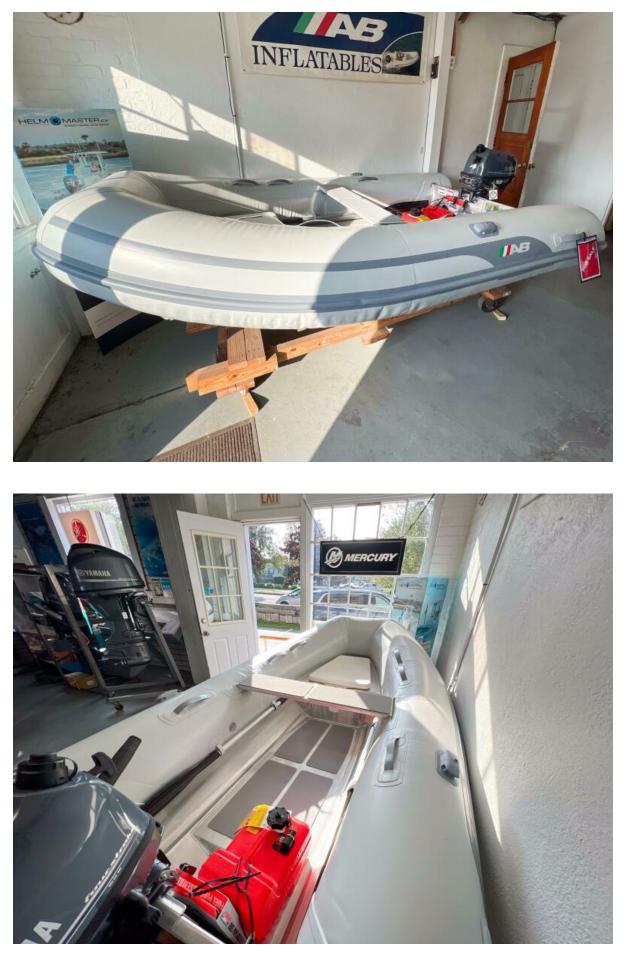

## Summary/Description

World-renowned, innovative design created to fit your needs.

AB Inflatables 9.5 Lammina AL

World-renowned, innovative design created to fit your needs.

This lightweight, hard-bottomed open tender is perfect for boats with lighter capacity davits. Featuring a tough aluminum hull for weight reduction and durability, this solidly constructed hull provides years of reliable use.

The Lammina AL easily cuts through wakes and chop with a lower horsepower than fiberglass tenders. A full-length rubber keel protector enables you to cruise through unknown areas without worry, and its double-layer floor guarantees a dry deck and a stable ride. The bow locker serves as a convenient boarding step and comfortable seat for guests. You can also use it to store a portable fuel tank where the fuel line passes underneath the floor, leaving the deck free of obstructions.

## Dimensions

- Overall length: 9' 6" / 2.90 m
- Overall Beam: 5' 6 " / 1.68m
- Inside Length: 6' 11"/2.11 m
- Inside Beam: 2' 6" / 0.76m
- Tube Diameter: 17" / 0.43m
- Number of Chambers: 3
- Person Capacity: 5
- Weight: 95lb / 43kg
- Weight with Bow Locker: 108lb / 49kg
- Recommended HP: 8 hp/ 6.0 kw
- Maximum HP: 15 hp / 11.2kw
- Shaft length: 15" / 38.1 cm
- RDC Design: CategoryC