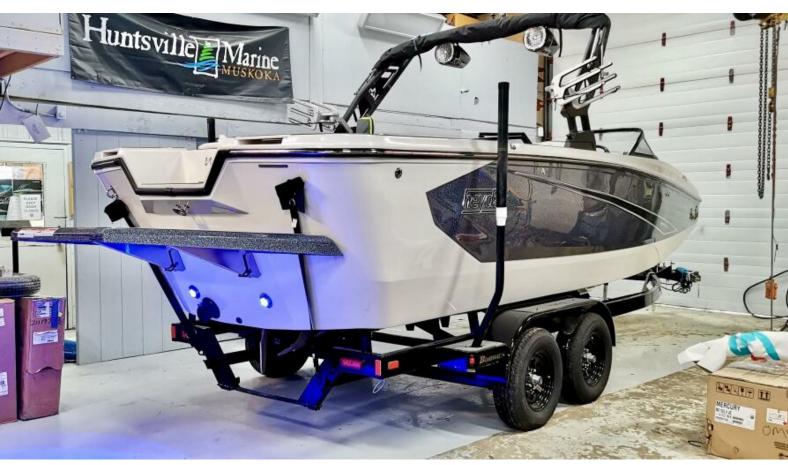

23' (7.01m) 2021 Heyday WT Surf Keswick Ontario Canada

## **Summary/Description**

Sleek profile w/ a spacious layout! Full windshield & deep gunnels protect from the elements while double-stitched upholstery w/ flexible seating and ample space keeps everyone comfortable. Walkthrough between the super cool "hot tub" style seats provides easy access to and from the swim platform.

You simply will not get more Wake Boat for your dollar than you will with this 'like new' Heyday WTSurf and matching trailer!

CONTACT NOW TO ARRANGE YOUR PRIVATE SHOWING!!!