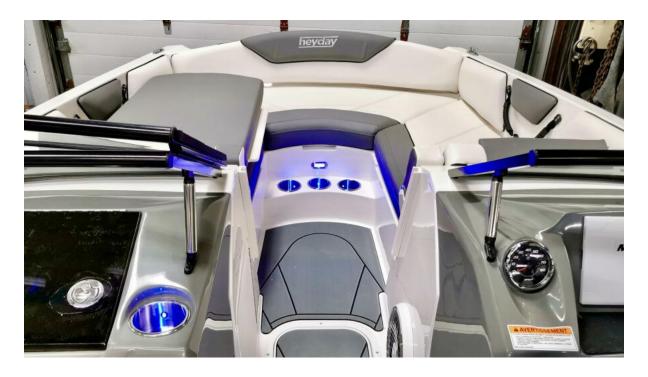

## **Summary/Description**

Sleek profile w/ a spacious layout! Full windshield & deep gunnels protect from the elements while double-stitched upholstery w/ flexible seating and ample space keeps everyone comfortable. Walkthrough between the super cool "hot tub" style seats provides easy access to and from the swim platform.