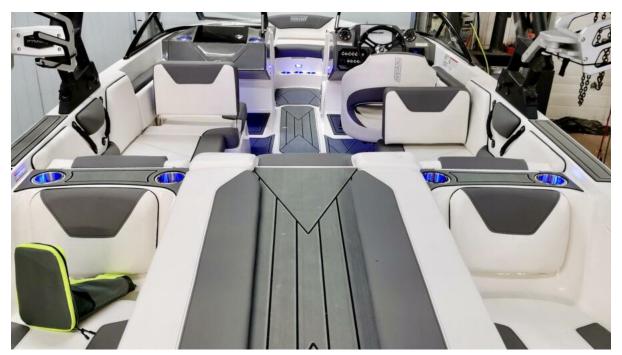

## **Summary/Description**

Sleek profile w/ a spacious layout! Full windshield & deep gunnels protect from the elements while double-stitched upholstery w/ flexible seating and ample space keeps everyone comfortable. Walkthrough between the super cool "hot tub" style seats provides easy access to and from the swim platform.