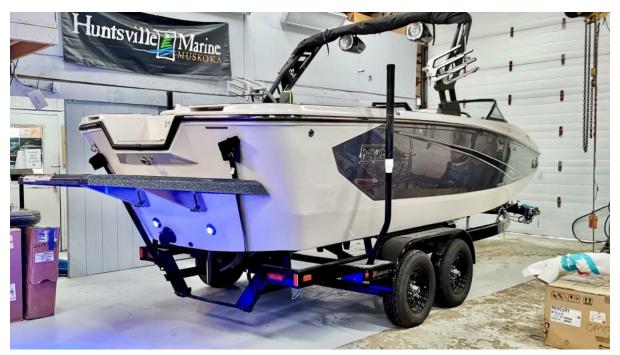

23' (7.01m) 2021 Heyday WT Surf Keswick Ontario Canada

## **Summary/Description**

Sleek profile w/ a spacious layout! Full windshield & deep gunnels protect from the elements while double-stitched upholstery w/ flexible seating and ample space keeps everyone comfortable. Walkthrough between the super cool "hot tub" style seats provides easy access to and from the swim platform.

You simply will not get more Wake Boat for your dollar than you will with this 'like new' Heyday WTSurf and matching trailer!

CONTACT NOW TO ARRANGE YOUR PRIVATE SHOWING!!!