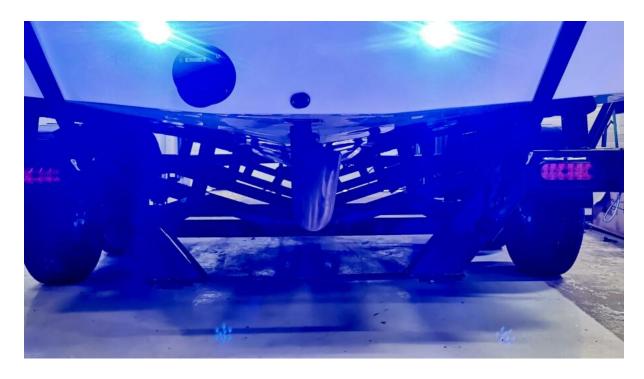

With the signature Integrated Wake System, the depth of the freeboard and the weight of the hard-tank ballast work together to push more hull below the water resulting in greater downward force. When this greater force combines with the transom's 117-degree angle intersection with the waterline and soft, radiused corners that pull water around the side of the boat, you get a taller, longer, cleaner, and continuously fed wave behind the boat.

It's the first hull designed specifically for modern wake surfing and wakeboard boats and defies assumptions that you need extra hardware (and years of experience) to dial the perfect wave every. single. time.