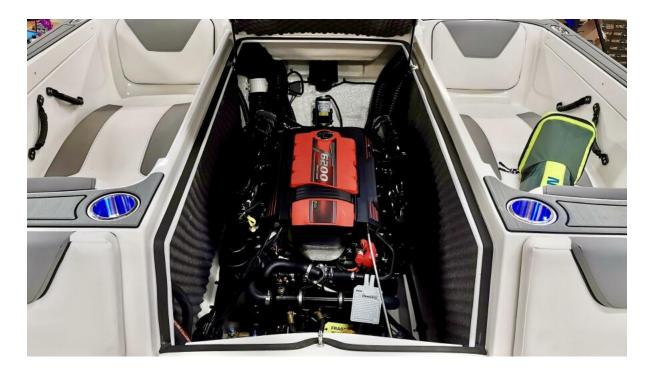

# **Engines/Generators**

#### **Engine 1**

MerCruiser 6.2L Inboard 370HP 275.91KW

Fuel: Gas/Petrol Hours: 400 Year: 2021

Location: Middle