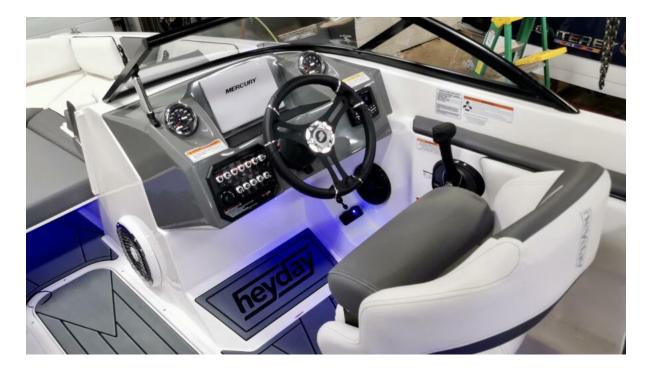

#### **Engine 1**

MerCruiser 6.2L Inboard 370HP 275.91KW

Fuel: Gas/Petrol Hours: 400 Year: 2021

Location: Middle