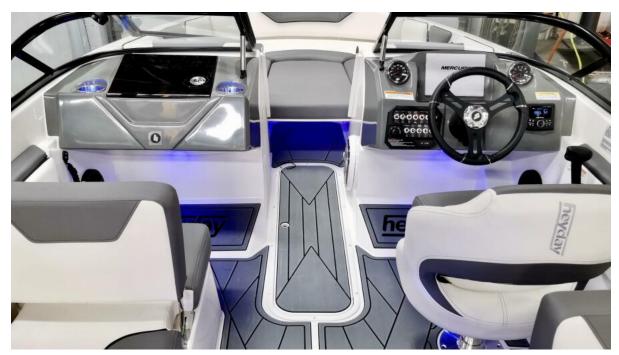

## **Summary/Description**

Sleek profile w/ a spacious layout! Full windshield & deep gunnels protect from the elements while double-stitched upholstery w/ flexible seating and ample space keeps everyone comfortable. Walkthrough between the super cool "hot tub" style seats provides easy access to and from the swim platform.