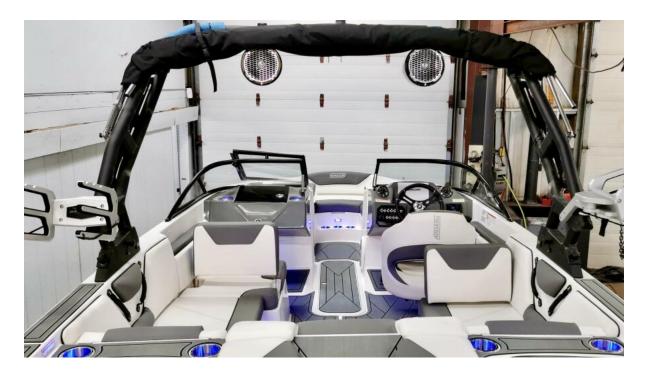

## **Summary/Description**

Sleek profile w/ a spacious layout! Full windshield & deep gunnels protect from the elements while double-stitched upholstery w/ flexible seating and ample space keeps everyone comfortable. Walkthrough between the super cool "hot tub" style seats provides easy access to and from the swim platform.