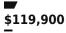

### **Summary/Description**

The 25-ft Parker is an outstanding Bay fishing boat! There are around 570hrs on the engines that run fantastically! Overbuilt in North Carolina these extremely capable boats will take you wherever you want to go! There is a survey available from 2021 and the hours are low.

#### **FULL SPECS**

The 25-ft Parker is an outstanding Bay fishing boat! There are around 570hrs on the engines that run fantastically! Overbuilt in North Carolina these extremely capable boats will take you wherever you want to go! There is a survey available from 2021 and the hours are low. The present owner didn't put more than a dozen hours on the boat since he bought it.