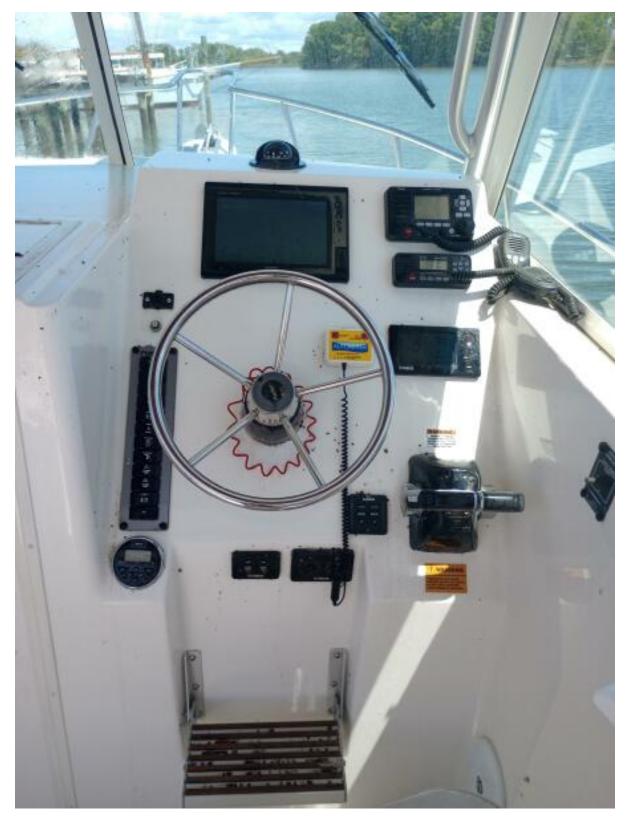

# OVERVIEW

Manufacturer: Parker

**Engines:** Hull Material: Fiberglass Engine Model: Cruise Speed: Knots Engine HP: Knots Max Speed: Beam: Cabins/Heads: Gas/Petrol Max Draft:

Fuel Type: Fuel:

Water: