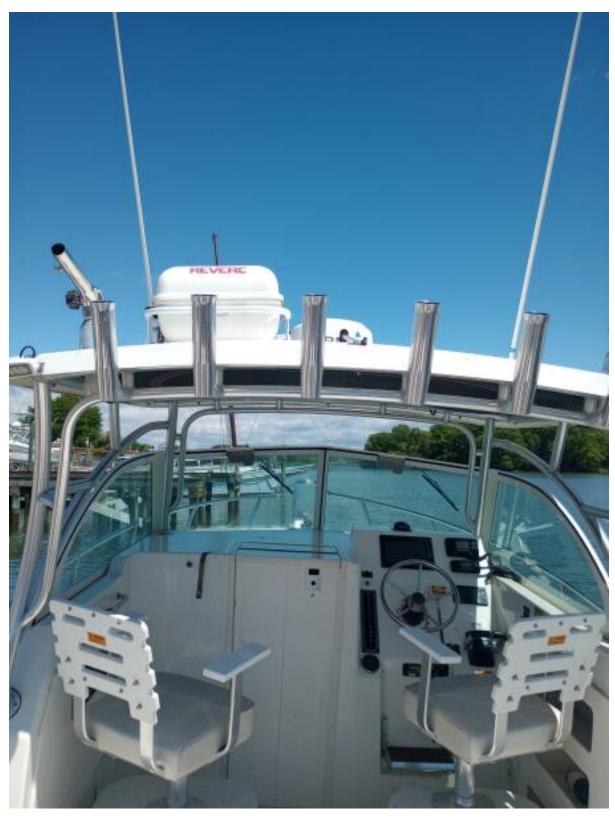

### **Summary/Description**

The 25-ft Parker is an outstanding Bay fishing boat! There are around 570hrs on the engines that run fantastically! Overbuilt in North Carolina these extremely capable boats will take you wherever you want to go! There is a survey available from 2021 and the hours are low.

#### **FULL SPECS**

The 25-ft Parker is an outstanding Bay fishing boat! There are around 570hrs on the engines that run fantastically! Overbuilt in North Carolina these extremely capable boats will take you wherever you want to go! There is a survey available from 2021 and the hours are low. The present owner didn't put more than a dozen hours on the boat since he bought it.