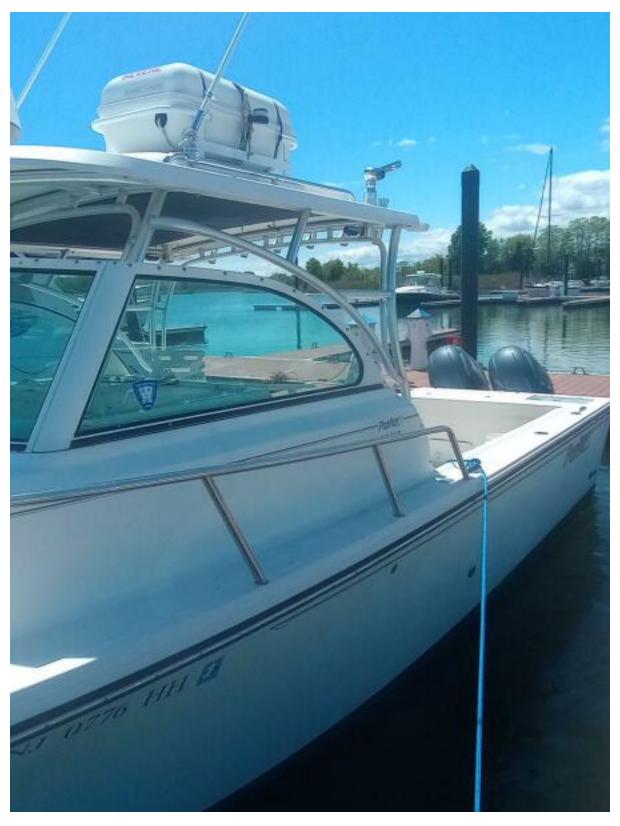

#### **Data Sheet**

Category: Sport Fishing Subcategory: Saltwater Fishing

Condition: Used Model Year: 2016

LOA: 25' (7.62m)

Knots Knots

Fuel Type: Gas/Petrol Hull Material: Fiberglass Imported: No In Stock: Yes

### **Summary/Description**

The 25-ft Parker is an outstanding Bay fishing boat! There are around 570hrs on the engines that run fantastically! Overbuilt in North Carolina these extremely capable boats will take you wherever you want to go! There is a survey available from 2021 and the hours are low.

#### **FULL SPECS**

The 25-ft Parker is an outstanding Bay fishing boat! There are around 570hrs on the engines that run fantastically! Overbuilt in North Carolina these extremely capable boats will take you wherever you want to go! There is a survey available from 2021 and the hours are low. The present owner didn't put more than a dozen hours on the boat since he bought it.