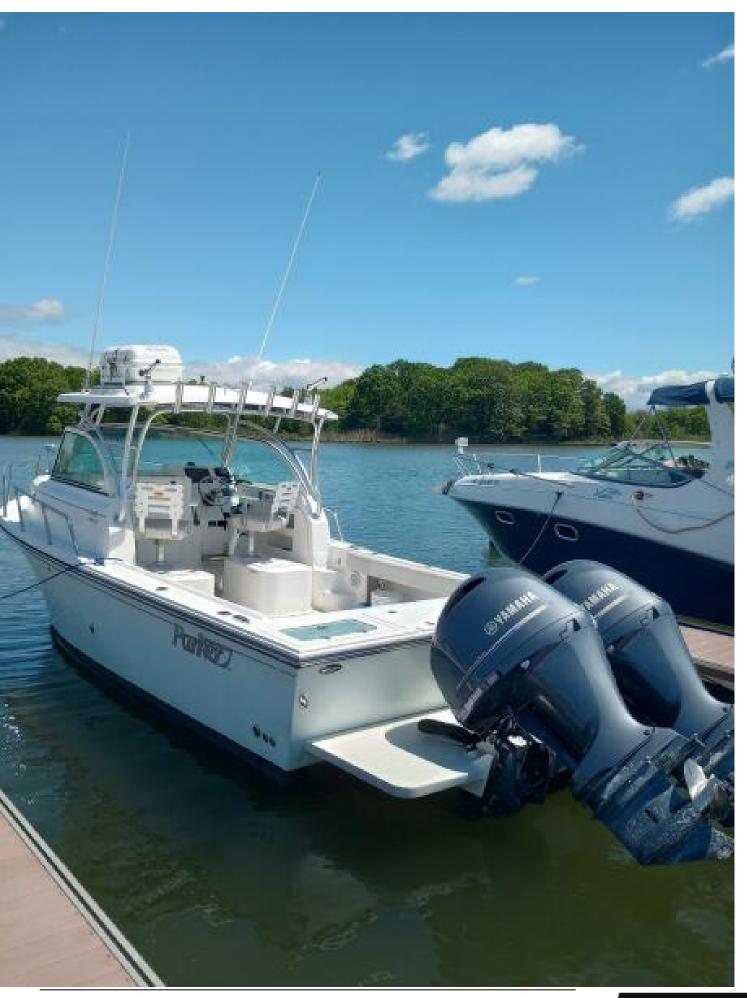

Capt. John Guidotti john@sailyard.com

25' (7.62m) 2016 Parker 251XLD Stevensville Maryland United States

### **Summary/Description**

The 25-ft Parker is an outstanding Bay fishing boat! There are around 570hrs on the engines that run fantastically! Overbuilt in North Carolina these extremely capable boats will take you wherever you want to go! There is a survey available from 2021 and the hours are low.

#### **FULL SPECS**

The 25-ft Parker is an outstanding Bay fishing boat! There are around 570hrs on the engines that run fantastically! Overbuilt in North Carolina these extremely capable boats will take you wherever you want to go! There is a survey available from 2021 and the hours are low. The present owner didn't put more than a dozen hours on the boat since he bought it.