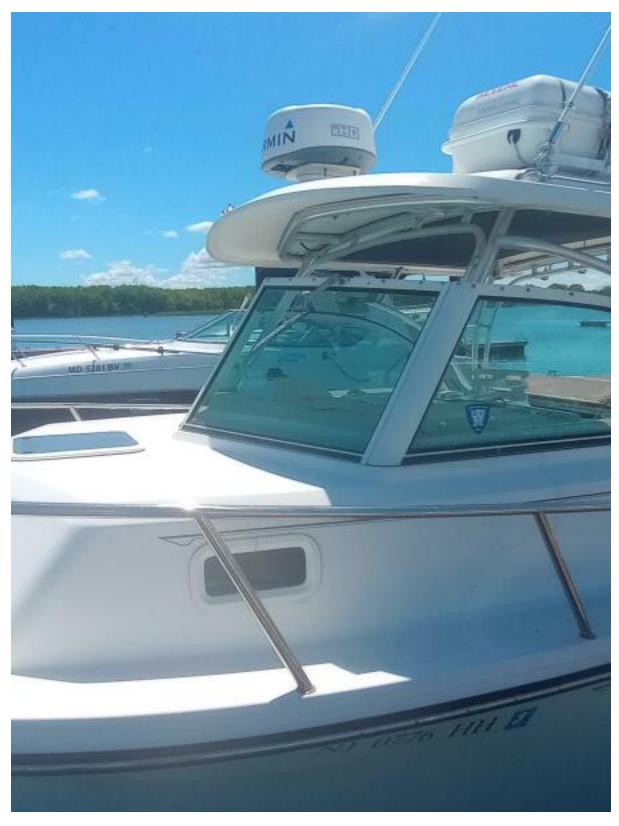

#### **Data Sheet**

Category: Sport Fishing Subcategory: Saltwater Fishing

Condition: Used Model Year: 2016

LOA: 25' (7.62m)

Knots Knots

Fuel Type: Gas/Petrol Hull Material: Fiberglass Imported: No In Stock: Yes

### **Summary/Description**

The 25-ft Parker is an outstanding Bay fishing boat! There are around 570hrs on the engines that run fantastically! Overbuilt in North Carolina these extremely capable boats will take you wherever you want to go! There is a survey available from 2021 and the hours are low.

#### **FULL SPECS**

The 25-ft Parker is an outstanding Bay fishing boat! There are around 570hrs on the engines that run fantastically! Overbuilt in North Carolina these extremely capable boats will take you wherever you want to go! There is a survey available from 2021 and the hours are low. The present owner didn't put more than a dozen hours on the boat since he bought it.