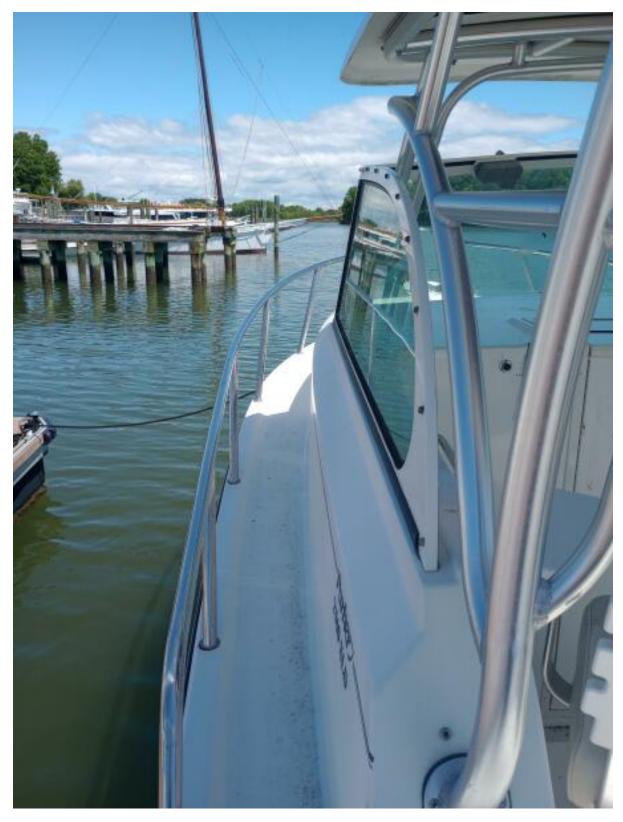

### **Summary/Description**

The 25-ft Parker is an outstanding Bay fishing boat! There are around 570hrs on the engines that run fantastically! Overbuilt in North Carolina these extremely capable boats will take you wherever you want to go! There is a survey available from 2021 and the hours are low.

#### **FULL SPECS**

The 25-ft Parker is an outstanding Bay fishing boat! There are around 570hrs on the engines that run fantastically! Overbuilt in North Carolina these extremely capable boats will take you wherever you want to go! There is a survey available from 2021 and the hours are low. The present owner didn't put more than a dozen hours on the boat since he bought it.