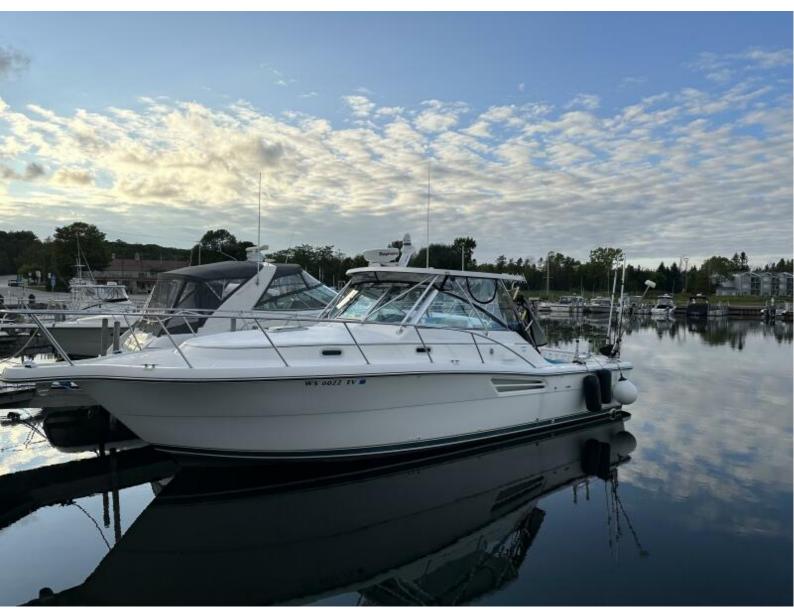

34' (10.36m) 1999 Pursuit 3400 Express Baileys Harbor Wisconsin United States

#### Summary/Description

Weber Yachts is pleased to present a Pristine Freshwater Pursuit 3400 This meticulously maintained Pursuit 3400 Express, pampered in the Great Lakes and owned by a single captain, is your gateway to epic fishing adventures.

\*\*\*\*Pristine Freshwater Pursuit 3400\*\*\*

This meticulously maintained Pursuit 3400 Express, pampered in the Great Lakes and owned by a single captain, is your gateway to epic fishing adventures.

Navigate like a pro with dual Raymarine Axiom 12S displays, 4kW radar, CHIRP transducers, GPS antenna, and even a FLIR infrared camera for night vision!