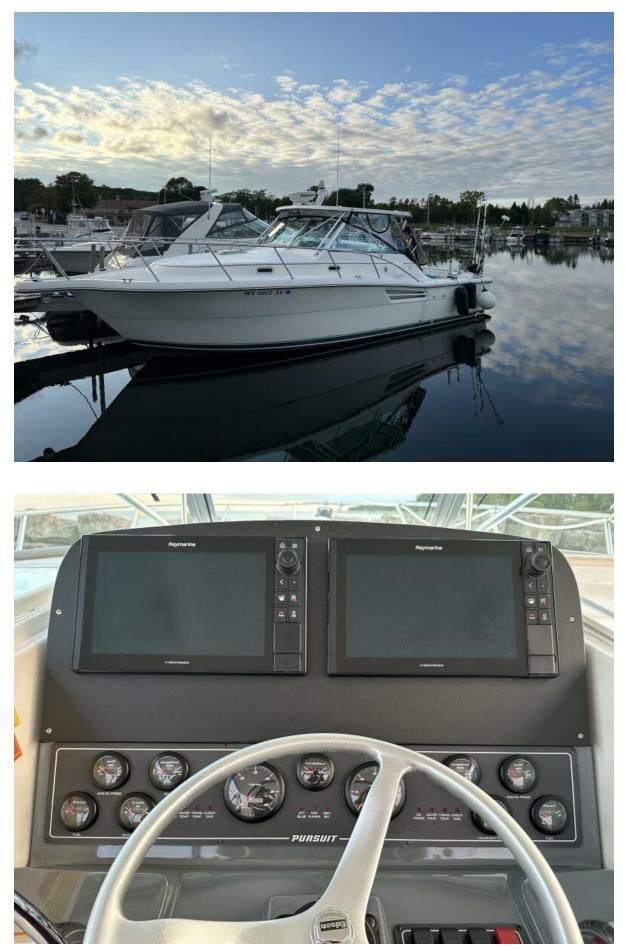

\*\*\*\*Pristine Freshwater Pursuit 3400\*\*\*

This meticulously maintained Pursuit 3400 Express, pampered in the Great Lakes and owned by a single captain, is your gateway to epic fishing adventures.

Navigate like a pro with dual Raymarine Axiom 12S displays, 4kW radar, CHIRP transducers, GPS antenna, and even a FLIR infrared camera for night vision!

- Recent upgrades include.
- -Dual Raymarine Axiom 12 S displays.
- -4kW 24? HD COLOR RADOME
- -Dual Bronze through hull chirp transducers
- -RAYSTAR 150 10Hz GPS antenna
- -FLIR infrared marine camera
- -5 Odyssey marine batteries