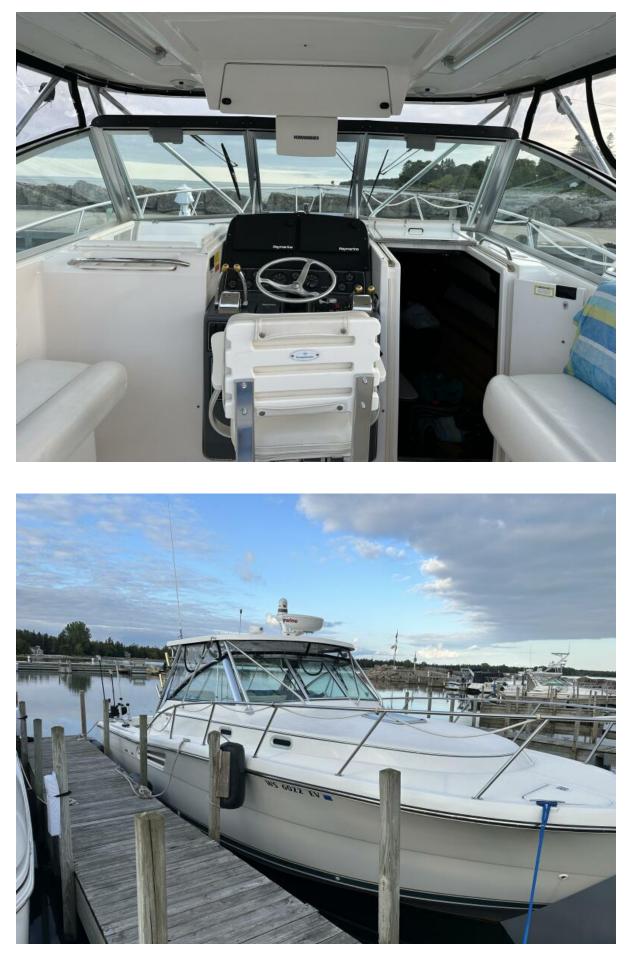

34' (10.36m) 1999 Pursuit 3400 Express Baileys Harbor Wisconsin United States

#### Summary/Description

Weber Yachts is pleased to present a Pristine Freshwater Pursuit 3400 This meticulously maintained Pursuit 3400 Express, pampered in the Great Lakes and owned by a single captain, is your gateway to epic fishing adventures.