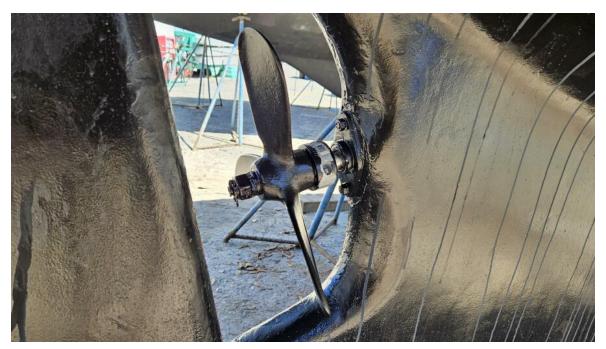

## **Summary/Description**

This traditional Ted Gozzard designed vessel has a classic clipper bow and sprit. She's a great offshore boat with a full keel shallow draft.

Just recently hauled out for maintenance with bottom paint, prop and zincs replaced 3/20/24. Currently in the water at St John's Marina ready to go. With an Air-draft of only 44' and 3.8' keel there is whole world of places you can visit that others can't with an equivalent sea going vessel. Owner has enjoyed and lived aboard S/V Thousand Island for years but recently upgraded to a larger vessel. Are you ready for an adventure?