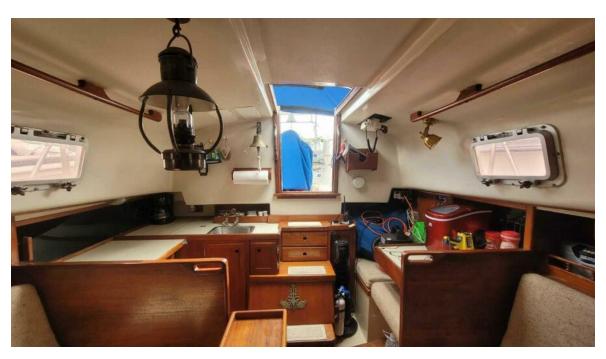

## **Summary/Description**

This traditional Ted Gozzard designed vessel has a classic clipper bow and sprit. She's a great offshore boat with a full keel shallow draft.

Just recently hauled out for maintenance with bottom paint, prop and zincs replaced 3/20/24. Currently in the water at St John's Marina ready to go. With an Air-draft of only 44' and 3.8' keel there is whole world of places you can visit that others can't with an equivalent sea going vessel. Owner has enjoyed and lived aboard S/V Thousand Island for years but recently upgraded to a larger vessel. Are you ready for an adventure?