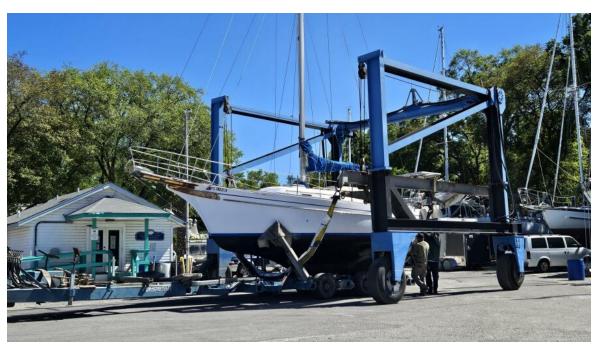

## **Summary/Description**

This traditional Ted Gozzard designed vessel has a classic clipper bow and sprit. She's a great offshore boat with a full keel shallow draft.

Just recently hauled out for maintenance with bottom paint, prop and zincs replaced 3/20/24. Currently in the water at St John's Marina ready to go. With an Air-draft of only 44' and 3.8' keel there is whole world of places you can visit that others can't with an equivalent sea going vessel. Owner has enjoyed and lived aboard S/V Thousand Island for years but recently upgraded to a larger vessel. Are you ready for an adventure?