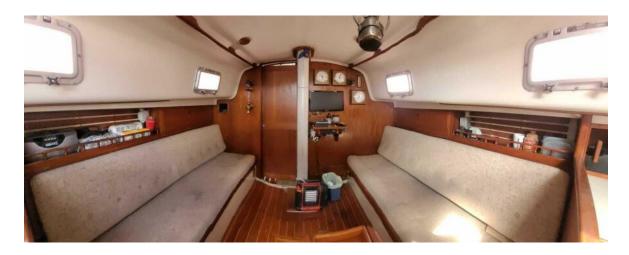

## **Summary/Description**

This traditional Ted Gozzard designed vessel has a classic clipper bow and sprit. She's a great offshore boat with a full keel shallow draft.

Just recently hauled out for maintenance with bottom paint, prop and zincs replaced 3/20/24. Currently in the water at St John's Marina ready to go. With an Air-draft of only 44' and 3.8' keel there is whole world of places you can visit that others can't with an equivalent sea going vessel. Owner has enjoyed and lived aboard S/V Thousand Island for years but recently upgraded to a larger vessel. Are you ready for an adventure?