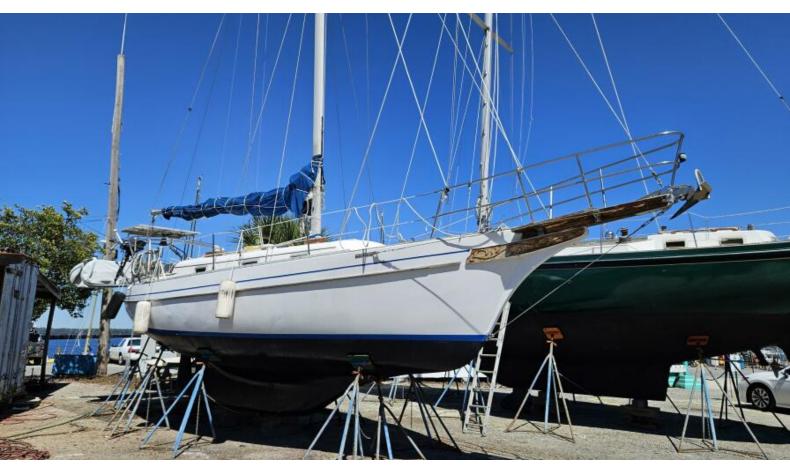

# **Thousand Island**

32' (9.75m) 1984 Bayfield DeLand Florida United States

Manufacturer: Bayfield

Engines: 1 Yanmar Engine Model:

Engine HP: 20 Max Speed: Knots Beam: 10' 6" Cabins/Heads: 1 / 1 Max Draft: 3' 10" Fuel Type: Diesel

## **Summary/Description**

This traditional Ted Gozzard designed vessel has a classic clipper bow and sprit. She's a great offshore boat with a full keel shallow draft.

Just recently hauled out for maintenance with bottom paint, prop and zincs replaced 3/20/24. Currently in the water at St John's Marina ready to go. With an Air-draft of only 44' and 3.8' keel there is whole world of places you can visit that others can't with an equivalent sea going vessel. Owner has enjoyed and lived aboard S/V Thousand Island for years but recently upgraded to a larger vessel. Are you ready for an adventure?