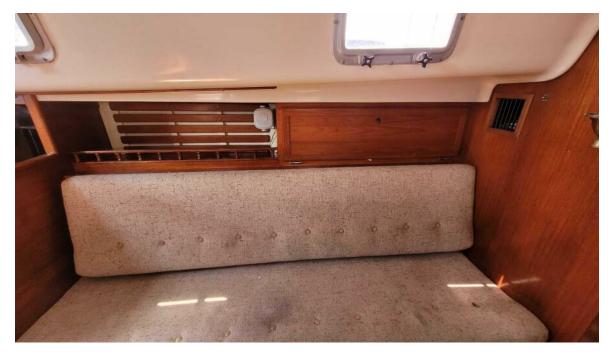

## **Summary/Description**

This traditional Ted Gozzard designed vessel has a classic clipper bow and sprit. She's a great offshore boat with a full keel shallow draft.

Just recently hauled out for maintenance with bottom paint, prop and zincs replaced 3/20/24. Currently in the water at St John's Marina ready to go. With an Air-draft of only 44' and 3.8' keel there is whole world of places you can visit that others can't with an equivalent sea going vessel. Owner has enjoyed and lived aboard S/V Thousand Island for years but recently upgraded to a larger vessel. Are you ready for an adventure?