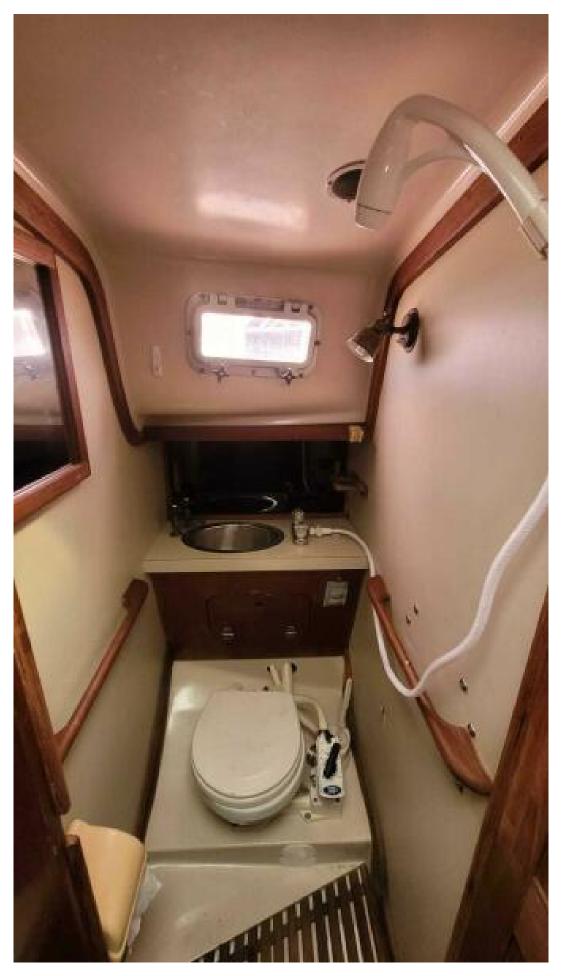

#### **Data Sheet**

Category: Cruisers Condition: Used Model Year: 1984 Beam: 10'6" (3.20m) Max Draft: 3' 10" (1.17m)

LOA: 32' (9.75m) LWL: 23' 3" (7.09m)

Cabins: 1 Heads: 1 Knots Knots

Fuel Type: Diesel Hull Material: Fiberglass