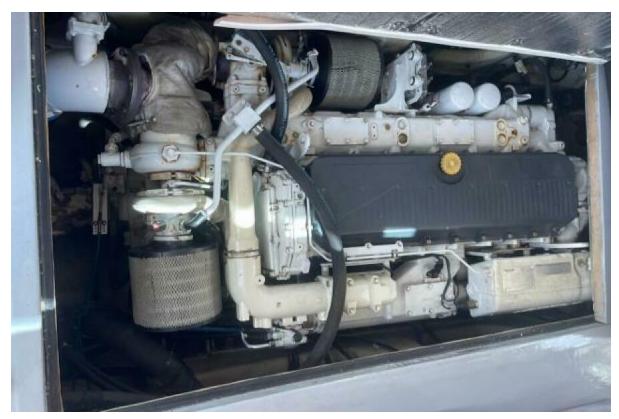

#### **Engine 1**

Iveco 825 Iveco Diesel Inboard 825HP 615.20KW Fuel: Diesel Year: 2010

Location: Middle

Notable Updates

- 2021 Glendinning Controls
- 2020 Additional 3 Steering Station at stern
- 2019 Heat Exchanger removed and fully cleaned and serviced (500 hrs ago)
- 2019 Custom Stainless stern guards fabricated and installed
- 2018 Hydro Slave Pot/Anchor Hauler installed
- 2018 Hydraulic Bandit Reel Installed
- 2018 Installed new RCN on Generator