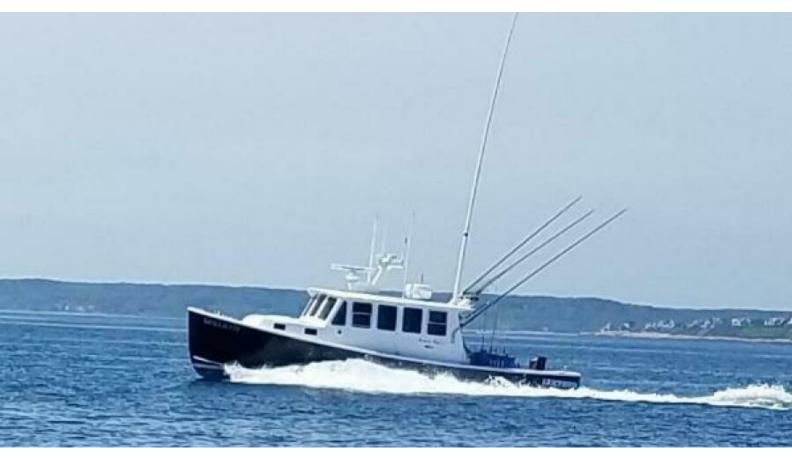

38' (11.58m) 2010 Northern Bay 38 Northern Bay Scituate Massachusetts United States

# **Summary/Description**

The "Goliath" is a 2010 38' Northern Bay powered by 825hp Iveco Diesel, she cruises at 20 kts at 75% load, burning only 20 gallons per hour. At wide Open Throttle she'll top out at over 30kts.

The "Goliath" is a 2010 38' Northern Bay powered by 825hp Iveco Diesel, she cruises at 20 kts at 75% load, burning only 20 gallons per hour. At wide Open Throttle she'll top out at over 30kts.

Her current owner has taken great pride in her ownership and has done extensive updates and upgrades.