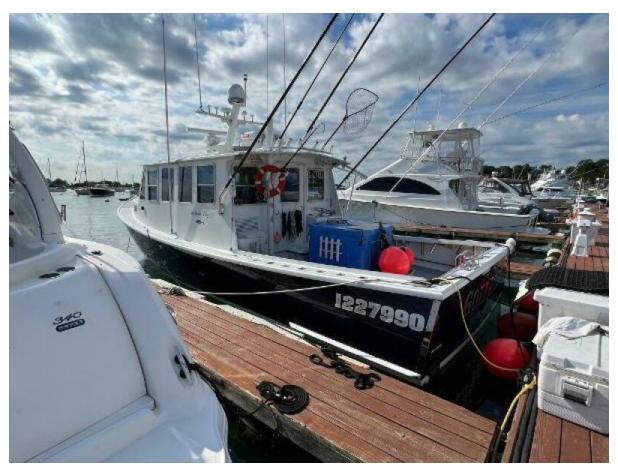

38' (11.58m) 2010 Northern Bay 38 Northern Bay Scituate Massachusetts United States

# **Summary/Description**

The "Goliath" is a 2010 38' Northern Bay powered by 825hp Iveco Diesel, she cruises at 20 kts at 75% load, burning only 20 gallons per hour. At wide Open Throttle she'll top out at over 30kts.

She's always been Captain maintained, owner has spared no expense in her upkeep with over \$175k in custom upgrades. She's rigged to fish recreationally, tournament ready or commercial fishing. Very capable "Canyon Boat". She and her owner have raised a lot of fish.