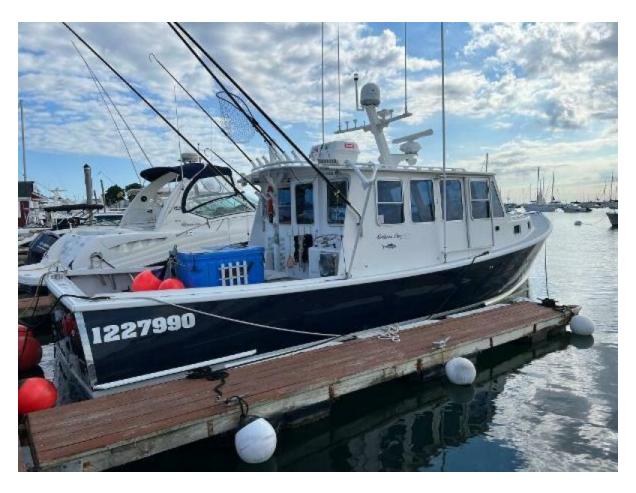

38' (11.58m) 2010 Northern Bay 38 Northern Bay Scituate Massachusetts United States

# **Summary/Description**

The "Goliath" is a 2010 38' Northern Bay powered by 825hp Iveco Diesel, she cruises at 20 kts at 75% load, burning only 20 gallons per hour. At wide Open Throttle she'll top out at over 30kts.

She's always been Captain maintained, owner has spared no expense in her upkeep with over \$175k in custom upgrades. She's rigged to fish recreationally, tournament ready or commercial fishing. Very capable "Canyon Boat". She and her owner have raised a lot of fish.