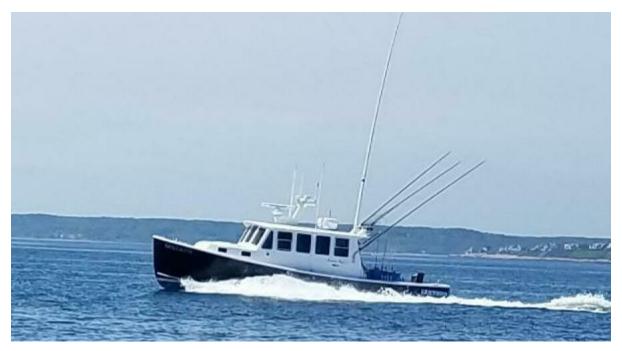

38' (11.58m) 2010 Northern Bay 38 Northern Bay Scituate Massachusetts United States

# **Summary/Description**

The "Goliath" is a 2010 38' Northern Bay powered by 825hp Iveco Diesel, she cruises at 20 kts at 75% load, burning only 20 gallons per hour. At wide Open Throttle she'll top out at over 30kts.

The "Goliath" is a 2010 38' Northern Bay powered by 825hp Iveco Diesel, she cruises at 20 kts at 75% load, burning only 20 gallons per hour. At wide Open Throttle she'll top out at over 30kts.

Her current owner has taken great pride in her ownership and has done extensive updates and upgrades.