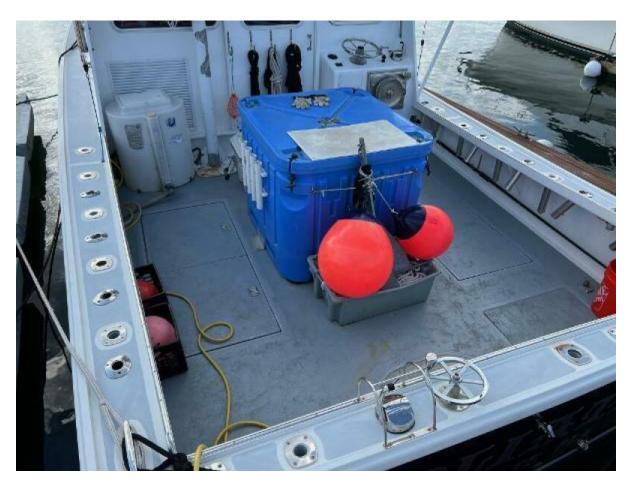

She's always been Captain maintained, owner has spared no expense in her upkeep with over \$175k in custom upgrades. She's rigged to fish recreationally, tournament ready or commercial fishing. Very capable "Canyon Boat". She and her owner have raised a lot of fish.

Notable Updates

- 2021 Glendinning Controls
- 2020 Additional 3 Steering Station at stern
- 2019 Heat Exchanger removed and fully cleaned and serviced (500 hrs ago)
- 2019 Custom Stainless stern guards fabricated and installed
- 2018 Hydro Slave Pot/Anchor Hauler installed
- 2018 Hydraulic Bandit Reel Installed
- 2018 Installed new RCN on Generator