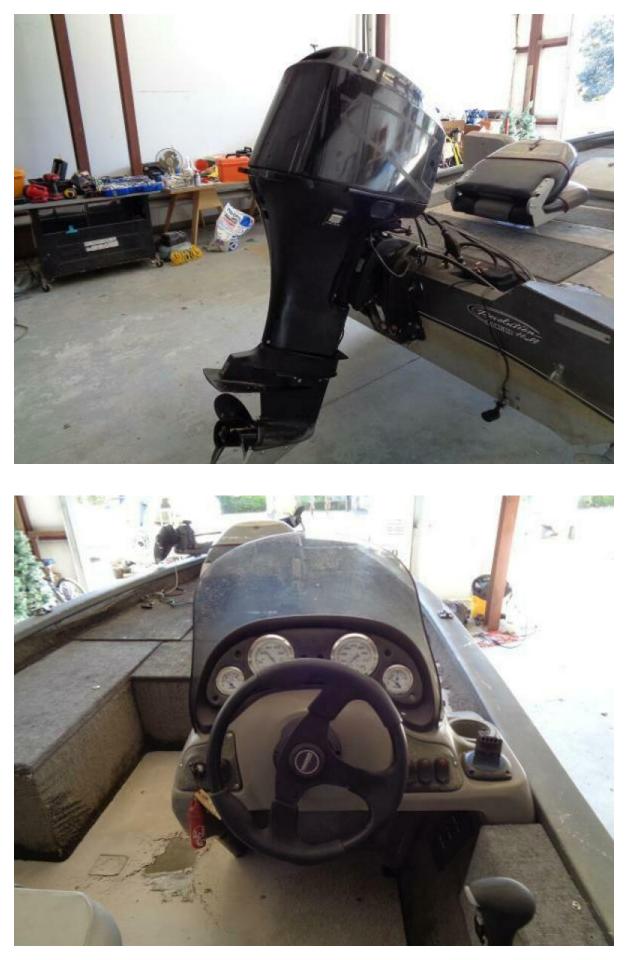

## Summary/Description

Great value on this side console 175PTI Bass tracker! Equipped with a Mercury 60hp 4 stroke engine that runs like new, power trolling motor, full instruments, live well, trailer in good condition included! She needs a few cosmetic items, scratches along hull and along drip rails, interior carpet nee

Great value on this side console 175PTI Bass tracker! Equipped with a Mercury 60hp 4 stroke engine that runs like new, power trolling motor, full instruments, live well, trailer in good condition included! She needs a few cosmetic items, scratches along hull and along drip rails, interior carpet needs attention, but all items are operable and ready to go. Engine has new lower end. Great package for budget price, Easy to see in N Myrtle beach SC, call today for your showing,