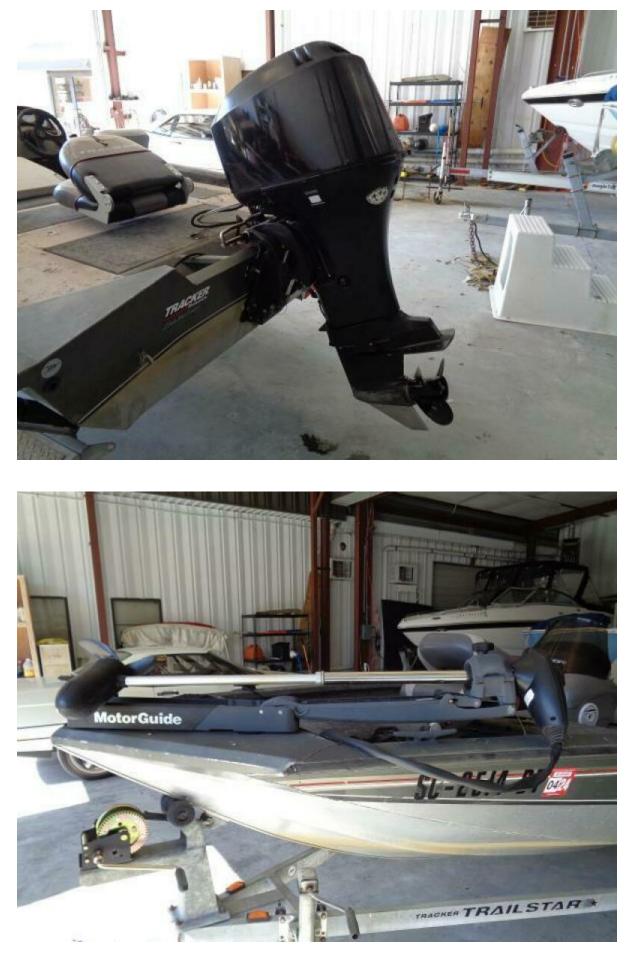

## Summary/Description

Great value on this side console 175PTI Bass tracker! Equipped with a Mercury 60hp 4 stroke engine that runs like new, power trolling motor, full instruments, live well, trailer in good condition included! She needs a few cosmetic items, scratches along hull and along drip rails, interior carpet nee

Great value on this side console 175PTI Bass tracker! Equipped with a Mercury 60hp 4 stroke engine that runs like new, power trolling motor, full instruments, live well, trailer in good condition included! She needs a few cosmetic items, scratches along hull and along drip rails, interior carpet needs attention, but all items are operable and ready to go. Engine has new lower end. Great package for budget price, Easy to see in N Myrtle beach SC, call today for your showing,