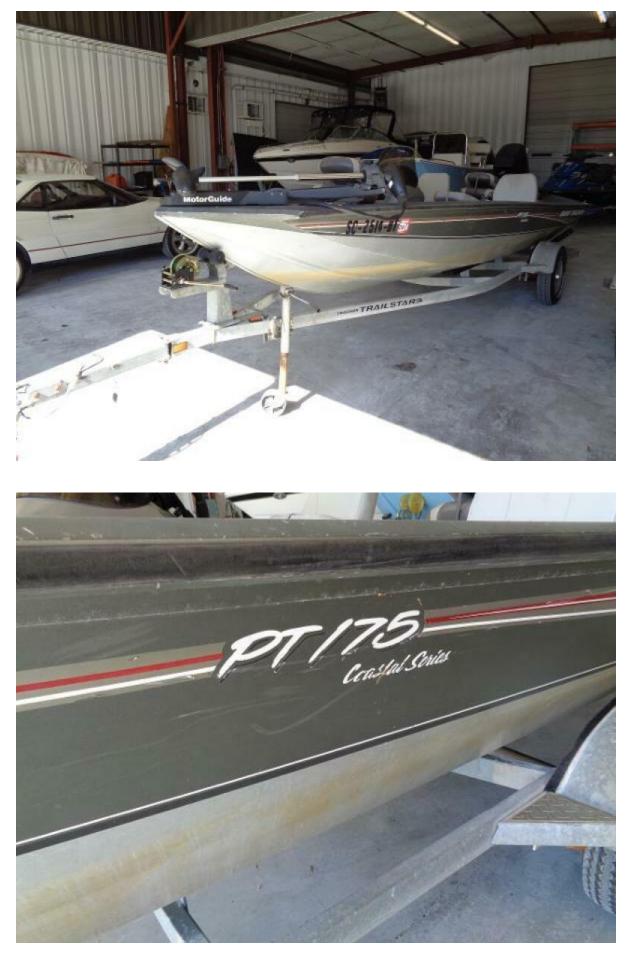

## Summary/Description

Great value on this side console 175PTI Bass tracker! Equipped with a Mercury 60hp 4 stroke engine that runs like new, power trolling motor, full instruments, live well, trailer in good condition included! She needs a few cosmetic items, scratches along hull and along drip rails, interior carpet nee

Great value on this side console 175PTI Bass tracker! Equipped with a Mercury 60hp 4 stroke engine that runs like new, power trolling motor, full instruments, live well, trailer in good condition included! She needs a few cosmetic items, scratches along hull and along drip rails, interior carpet needs attention, but all items are operable and ready to go. Engine has new lower end. Great package for budget price, Easy to see in N Myrtle beach SC, call today for your showing,