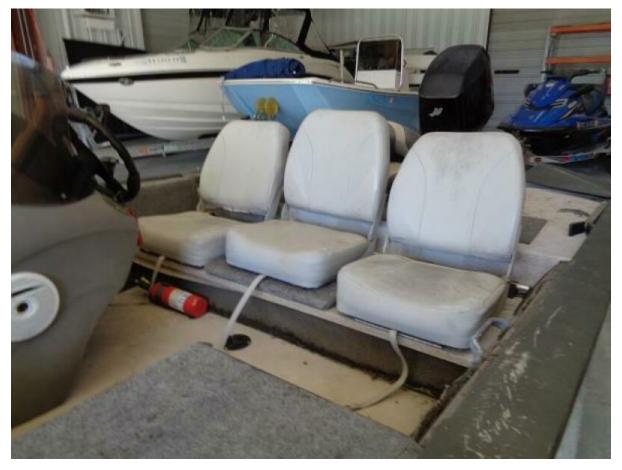

## Summary/Description

Great value on this side console 175PTI Bass tracker! Equipped with a Mercury 60hp 4 stroke engine that runs like new, power trolling motor, full instruments, live well, trailer in good condition included! She needs a few cosmetic items, scratches along hull and along drip rails, interior carpet nee

Great value on this side console 175PTI Bass tracker! Equipped with a Mercury 60hp 4 stroke engine that runs like new, power trolling motor, full instruments, live well, trailer in good condition included! She needs a few cosmetic items, scratches along hull and along drip rails, interior carpet needs attention, but all items are operable and ready to go. Engine has new lower end. Great package for budget price, Easy to see in N Myrtle beach SC, call today for your showing,