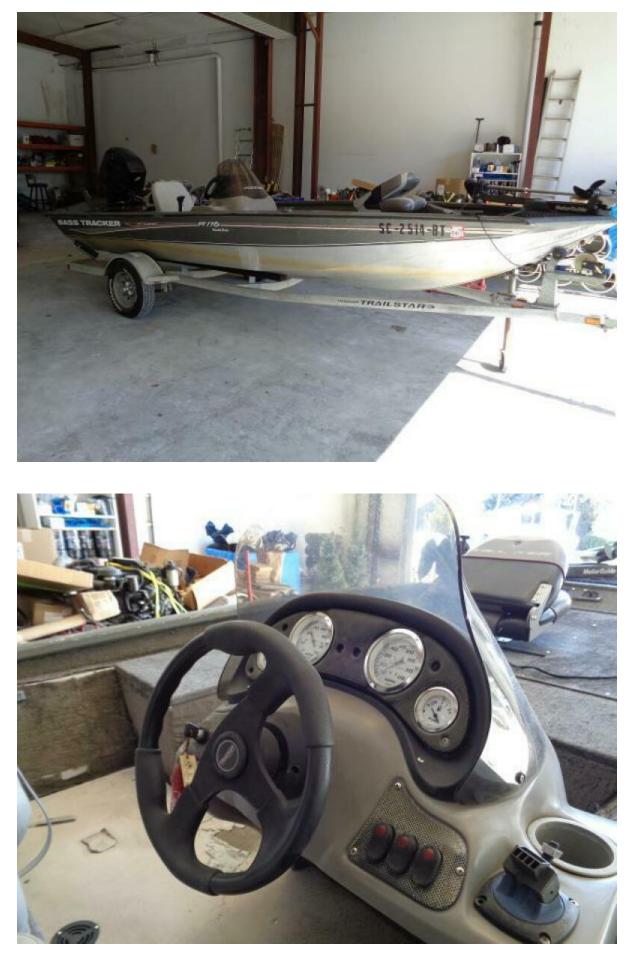

## Summary/Description

Great value on this side console 175PTI Bass tracker! Equipped with a Mercury 60hp 4 stroke engine that runs like new, power trolling motor, full instruments, live well, trailer in good condition included! She needs a few cosmetic items, scratches along hull and along drip rails, interior carpet nee

Great value on this side console 175PTI Bass tracker! Equipped with a Mercury 60hp 4 stroke engine that runs like new, power trolling motor, full instruments, live well, trailer in good condition included! She needs a few cosmetic items, scratches along hull and along drip rails, interior carpet needs attention, but all items are operable and ready to go. Engine has new lower end. Great package for budget price, Easy to see in N Myrtle beach SC, call today for your showing,