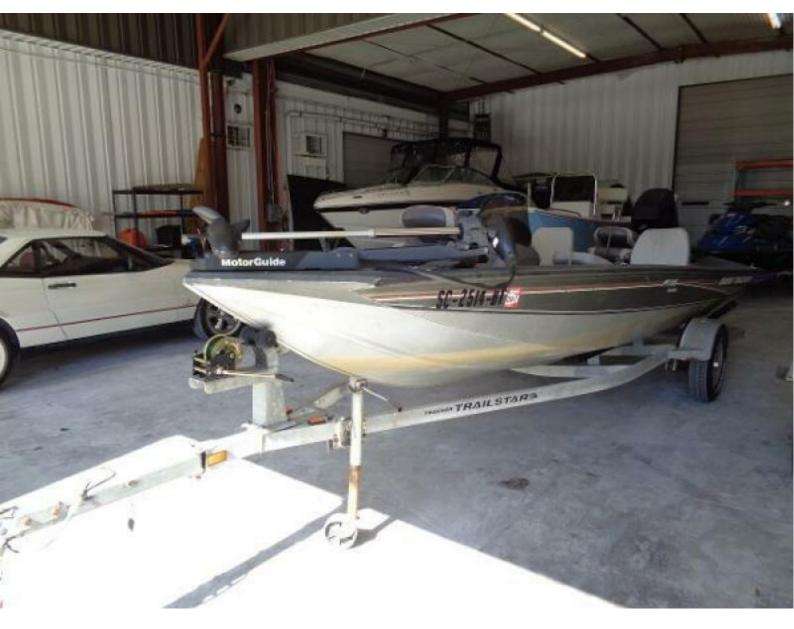

INTRACOASTAL YACHT SALES

17' (5.18m) 2005 Tracker Pro 175 North Myrtle Beach South Carolina United States

## Summary/Description

Great value on this side console 175PTI Bass tracker! Equipped with a Mercury 60hp 4 stroke engine that runs like new, power trolling motor, full instruments, live well, trailer in good condition included! She needs a few cosmetic items, scratches along hull and along drip rails, interior carpet nee

Great value on this side console 175PTI Bass tracker! Equipped with a Mercury 60hp 4 stroke engine that runs like new, power trolling motor, full instruments, live well, trailer in good condition included! She needs a few cosmetic items, scratches along hull and along drip rails, interior carpet needs attention, but all items are operable and ready to go. Engine has new lower end. Great package for budget price, Easy to see in N Myrtle beach SC, call today for your showing,