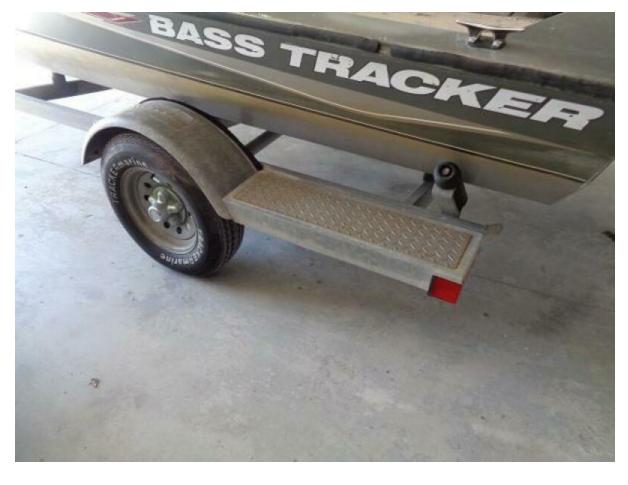

## Summary/Description

Great value on this side console 175PTI Bass tracker! Equipped with a Mercury 60hp 4 stroke engine that runs like new, power trolling motor, full instruments, live well, trailer in good condition included! She needs a few cosmetic items, scratches along hull and along drip rails, interior carpet nee

Great value on this side console 175PTI Bass tracker! Equipped with a Mercury 60hp 4 stroke engine that runs like new, power trolling motor, full instruments, live well, trailer in good condition included! She needs a few cosmetic items, scratches along hull and along drip rails, interior carpet needs attention, but all items are operable and ready to go. Engine has new lower end. Great package for budget price, Easy to see in N Myrtle beach SC, call today for your showing,