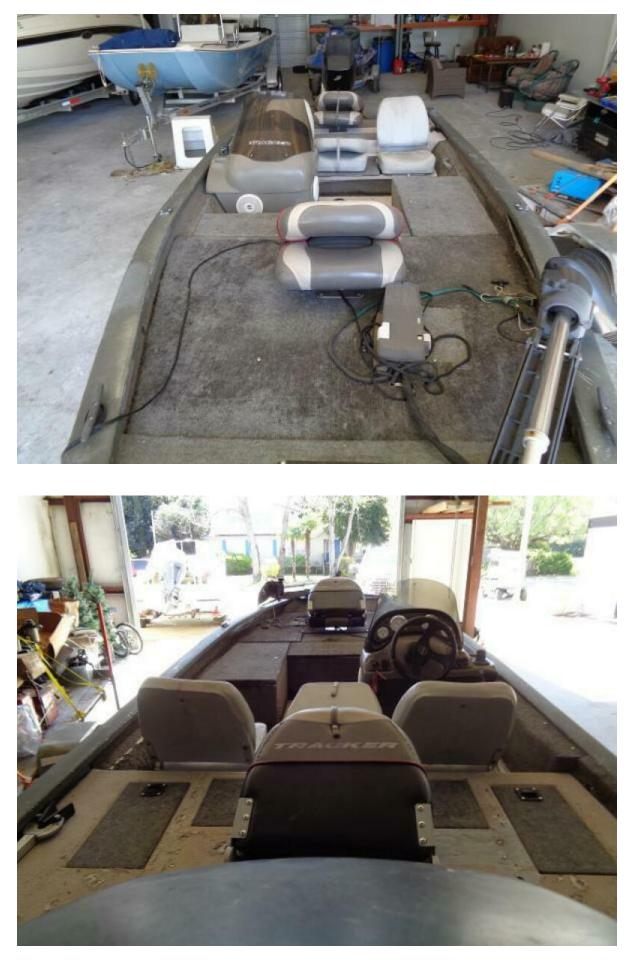

## Summary/Description

Great value on this side console 175PTI Bass tracker! Equipped with a Mercury 60hp 4 stroke engine that runs like new, power trolling motor, full instruments, live well, trailer in good condition included! She needs a few cosmetic items, scratches along hull and along drip rails, interior carpet nee

Great value on this side console 175PTI Bass tracker! Equipped with a Mercury 60hp 4 stroke engine that runs like new, power trolling motor, full instruments, live well, trailer in good condition included! She needs a few cosmetic items, scratches along hull and along drip rails, interior carpet needs attention, but all items are operable and ready to go. Engine has new lower end. Great package for budget price, Easy to see in N Myrtle beach SC, call today for your showing,