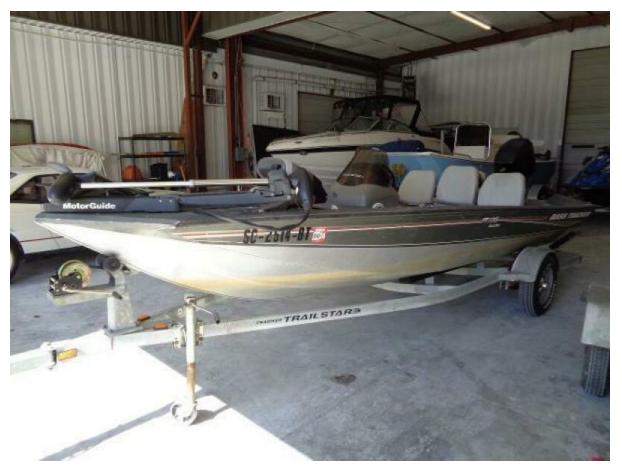

INTRACOASTAL YACHT SALES

17' (5.18m) 2005 Tracker Pro 175 North Myrtle Beach South Carolina United States

### **Data Sheet**

Category: Freshwater Fishing Condition: Used Model Year: 2005 Beam: 6'3'' (1.91m) LOA: 18' (5.49m) Fuel Type: Gas/Petrol Hull Material: Aluminum HIN/IMO: BUJ21704K405

## Summary/Description

Great value on this side console 175PTI Bass tracker! Equipped with a Mercury 60hp 4 stroke engine that runs like new, power trolling motor, full instruments, live well, trailer in good condition included! She needs a few cosmetic items, scratches along hull and along drip rails, interior carpet nee

Great value on this side console 175PTI Bass tracker! Equipped with a Mercury 60hp 4 stroke engine that runs like new, power trolling motor, full instruments, live well, trailer in good condition included! She needs a few cosmetic items, scratches along hull and along drip rails, interior carpet needs attention, but all items are operable and ready to go. Engine has new lower end. Great package for budget price, Easy to see in N Myrtle beach SC, call today for your showing,