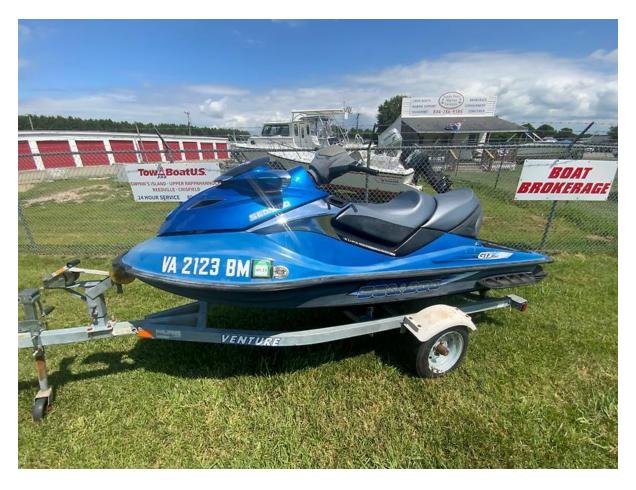

10' (3.05m) 2007 Sea-Doo Topping Virginia United States

## **Data Sheet**

Category: Personal Watercraft Subcategory: Jet Boats Condition: Used Model Year: 2007 LOA: 10' (3.05m) Knots Knots Fuel Type: Gas/Petrol Hull Material: Fiberglass Imported: No HIN/IMO: 1

## Summary/Description

When the most fully featured watercraft in the industry and one of the most powerful watercraft in the industry are the same watercraft, it's almost not fair. The GTX Limited couples high-end and high-powered with a muscular 215 hp Rotax engine.