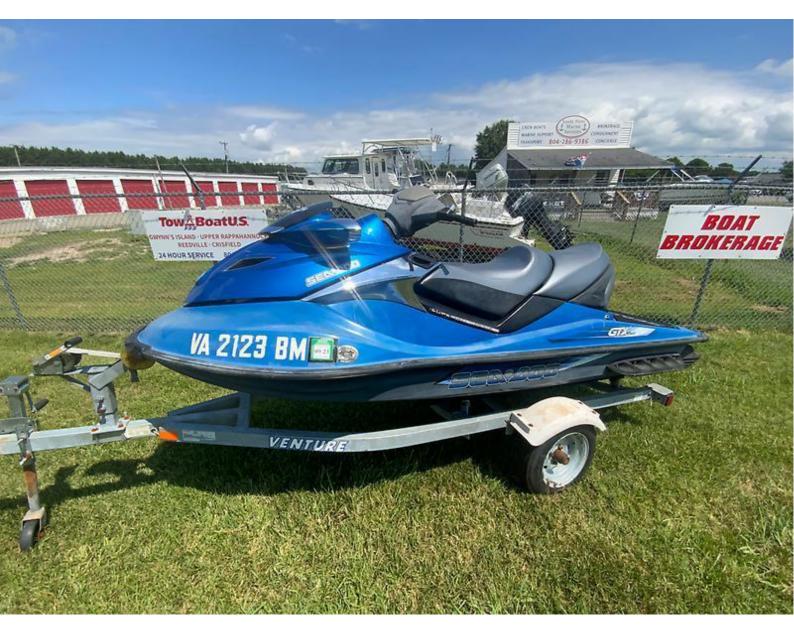

10' (3.05m) 2007 Sea-Doo Topping Virginia United States

## **Data Sheet**

Category: Personal Watercraft Subcategory: Jet Boats Condition: Used Model Year: 2007 LOA: 10' (3.05m) Knots Knots Fuel Type: Gas/Petrol Hull Material: Fiberglass Imported: No HIN/IMO: 1

## Summary/Description

When the most fully featured watercraft in the industry and one of the most powerful watercraft in the industry are the same watercraft, it's almost not fair. The GTX Limited couples high-end and high-powered with a muscular 215 hp Rotax engine.