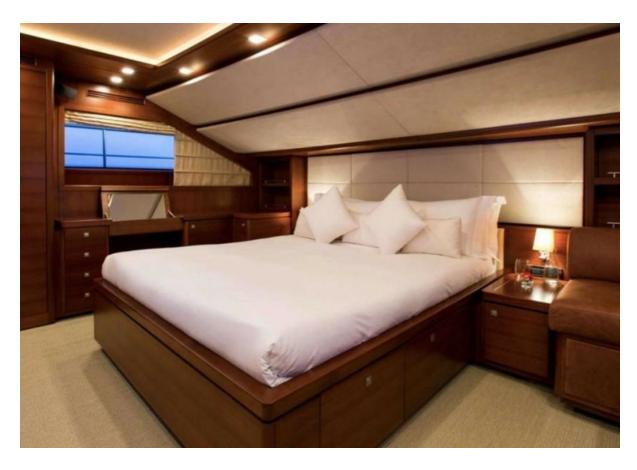

## **Summary/Description**

The Custom Line 112' classic design and thoughtful layout makes her one of the most timeless models. This yacht is special where the owner with the shipyard has created a masterpiece with modern design in keeping with the yacht's exterior lines.

The Custom Line 112' classic design and thoughtful layout makes her one of the most timeless models. This yacht is special where the owner with the shipyard has created a masterpiece with modern design in keeping with the yacht's exterior lines. The yacht is fully equipped for extended cruising in superb comfort and style, featuring comprehensive electronics, water toys and entertainment systems. Highlights include a large aft deck that leads to a bright and spacious salon with adjoining formal dining salon, a fully equipped galley, a substantial flybridge with Jacuzzi and exceptional seating, and steering stations in the pilot house and on the flybridge.