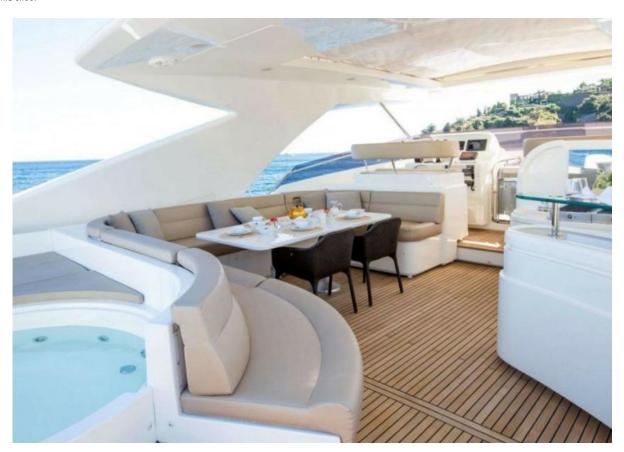

## **Summary/Description**

The Custom Line 112' classic design and thoughtful layout makes her one of the most timeless models. This yacht is special where the owner with the shipyard has created a masterpiece with modern design in keeping with the yacht's exterior lines.

The Custom Line 112' classic design and thoughtful layout makes her one of the most timeless models. This yacht is special where the owner with the shipyard has created a masterpiece with modern design in keeping with the yacht's exterior lines. The yacht is fully equipped for extended cruising in superb comfort and style, featuring comprehensive electronics, water toys and entertainment systems. Highlights include a large aft deck that leads to a bright and spacious salon with adjoining formal dining salon, a fully equipped galley, a substantial flybridge with Jacuzzi and exceptional seating, and steering stations in the pilot house and on the flybridge.