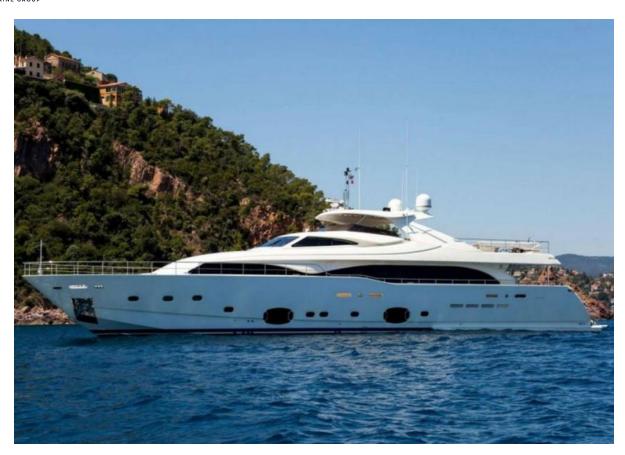

## **Summary/Description**

The Custom Line 112' classic design and thoughtful layout makes her one of the most timeless models. This yacht is special where the owner with the shipyard has created a masterpiece with modern design in keeping with the yacht's exterior lines.

The Custom Line 112' classic design and thoughtful layout makes her one of the most timeless models. This yacht is special where the owner with the shipyard has created a masterpiece with modern design in keeping with the yacht's exterior lines. The yacht is fully equipped for extended cruising in superb comfort and style, featuring comprehensive electronics, water toys and entertainment systems. Highlights include a large aft deck that leads to a bright and spacious salon with adjoining formal dining salon, a fully equipped galley, a substantial flybridge with Jacuzzi and exceptional seating, and steering stations in the pilot house and on the flybridge.