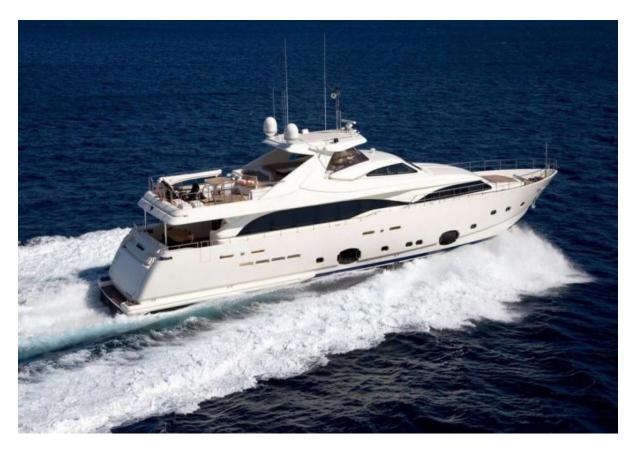

112' (34.14m) 2008 Ferretti Yachts Turkey

## **Summary/Description**

The Custom Line 112' classic design and thoughtful layout makes her one of the most timeless models. This yacht is special where the owner with the shipyard has created a masterpiece with modern design in keeping with the yacht's exterior lines.

The Custom Line 112' classic design and thoughtful layout makes her one of the most timeless models. This yacht is special where the owner with the shipyard has created a masterpiece with modern design in keeping with the yacht's exterior lines. The yacht is fully equipped for extended cruising in superb comfort and style, featuring comprehensive electronics, water toys and entertainment systems. Highlights include a large aft deck that leads to a bright and spacious salon with adjoining formal dining salon, a fully equipped galley, a substantial flybridge with Jacuzzi and exceptional seating, and steering stations in the pilot house and on the flybridge.