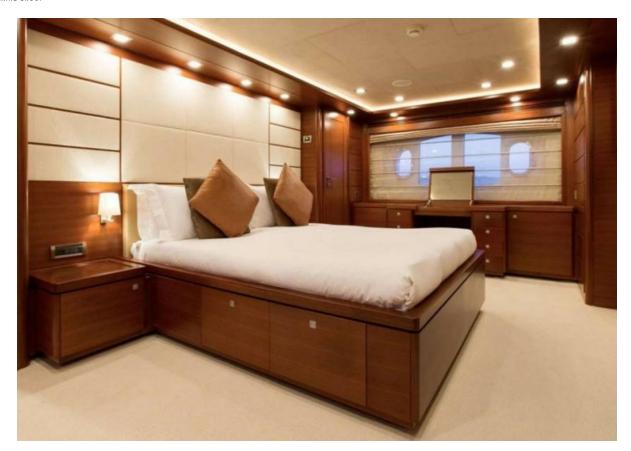

## **Summary/Description**

The Custom Line 112' classic design and thoughtful layout makes her one of the most timeless models. This yacht is special where the owner with the shipyard has created a masterpiece with modern design in keeping with the yacht's exterior lines.

The Custom Line 112' classic design and thoughtful layout makes her one of the most timeless models. This yacht is special where the owner with the shipyard has created a masterpiece with modern design in keeping with the yacht's exterior lines. The yacht is fully equipped for extended cruising in superb comfort and style, featuring comprehensive electronics, water toys and entertainment systems. Highlights include a large aft deck that leads to a bright and spacious salon with adjoining formal dining salon, a fully equipped galley, a substantial flybridge with Jacuzzi and exceptional seating, and steering stations in the pilot house and on the flybridge.