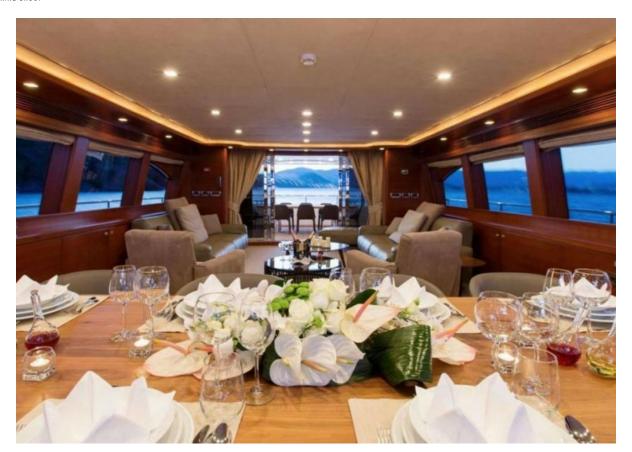

## **Summary/Description**

The Custom Line 112' classic design and thoughtful layout makes her one of the most timeless models. This yacht is special where the owner with the shipyard has created a masterpiece with modern design in keeping with the yacht's exterior lines.

The Custom Line 112' classic design and thoughtful layout makes her one of the most timeless models. This yacht is special where the owner with the shipyard has created a masterpiece with modern design in keeping with the yacht's exterior lines. The yacht is fully equipped for extended cruising in superb comfort and style, featuring comprehensive electronics, water toys and entertainment systems. Highlights include a large aft deck that leads to a bright and spacious salon with adjoining formal dining salon, a fully equipped galley, a substantial flybridge with Jacuzzi and exceptional seating, and steering stations in the pilot house and on the flybridge.