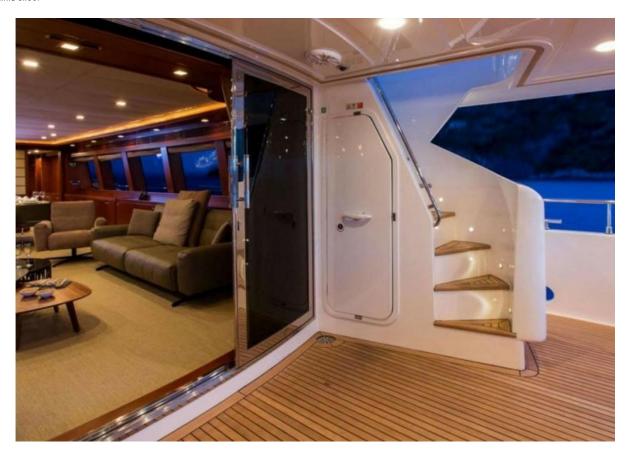

## **Summary/Description**

The Custom Line 112' classic design and thoughtful layout makes her one of the most timeless models. This yacht is special where the owner with the shipyard has created a masterpiece with modern design in keeping with the yacht's exterior lines.

The Custom Line 112' classic design and thoughtful layout makes her one of the most timeless models. This yacht is special where the owner with the shipyard has created a masterpiece with modern design in keeping with the yacht's exterior lines. The yacht is fully equipped for extended cruising in superb comfort and style, featuring comprehensive electronics, water toys and entertainment systems. Highlights include a large aft deck that leads to a bright and spacious salon with adjoining formal dining salon, a fully equipped galley, a substantial flybridge with Jacuzzi and exceptional seating, and steering stations in the pilot house and on the flybridge.