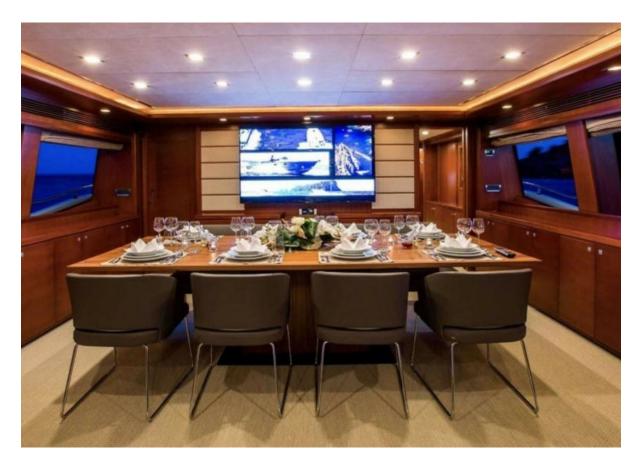

## **Summary/Description**

The Custom Line 112' classic design and thoughtful layout makes her one of the most timeless models. This yacht is special where the owner with the shipyard has created a masterpiece with modern design in keeping with the yacht's exterior lines.

The Custom Line 112' classic design and thoughtful layout makes her one of the most timeless models. This yacht is special where the owner with the shipyard has created a masterpiece with modern design in keeping with the yacht's exterior lines. The yacht is fully equipped for extended cruising in superb comfort and style, featuring comprehensive electronics, water toys and entertainment systems. Highlights include a large aft deck that leads to a bright and spacious salon with adjoining formal dining salon, a fully equipped galley, a substantial flybridge with Jacuzzi and exceptional seating, and steering stations in the pilot house and on the flybridge.