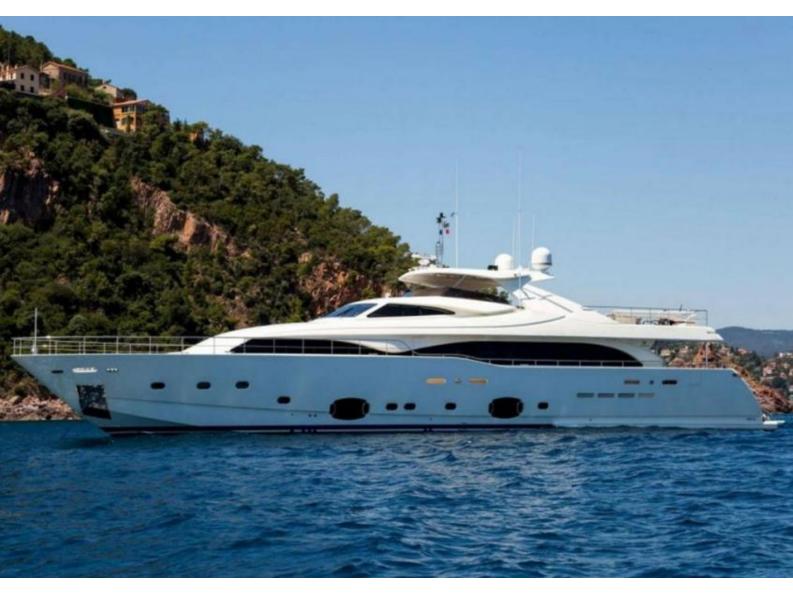

112' (34.14m) 2008 Ferretti Yachts Turkey

## **Data Sheet**

Category: Flybridge Knots Imported: No

Condition: Used Knots

Model Year: 2008 Fuel Type: Diesel LOA: 112' (34.14m) Hull Material: Fiberglass