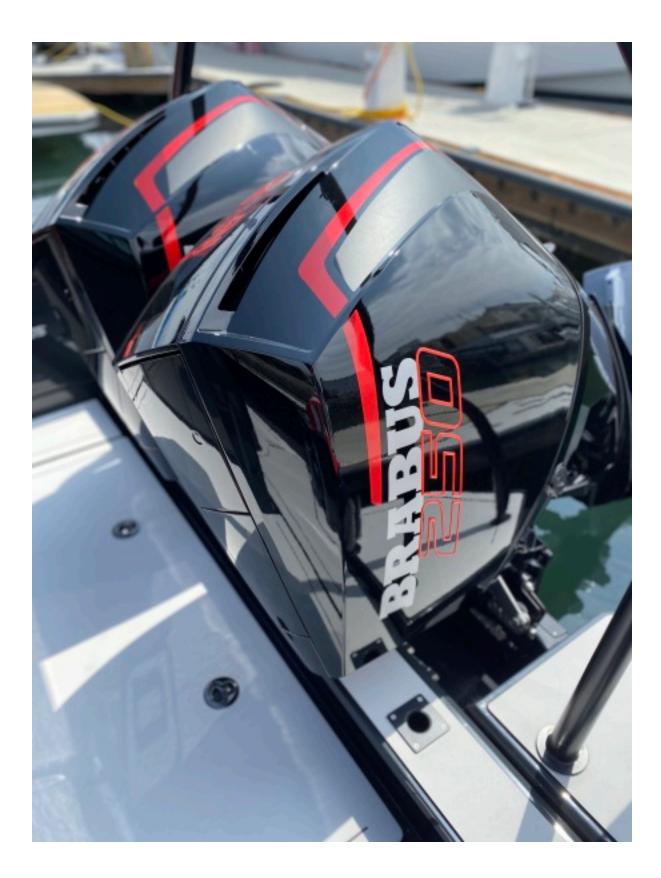

## **Engines/Generators**

Engine 1

Mercury 250 Racing Outboard 4 Stroke

250HP

Fuel: Gas/Petrol Year: 2022 **Engine 2** 

Mercury 250 Racing Outboard 4 Stroke

----

250HP

With 50 knots+ performance waiting to be unleashed, phenomenal acceleration times and massive torque available from Mercury Marine's latest XS Pro V8 Four Stroke engines - who could not be tempted by the BRABUS Shadow 500.