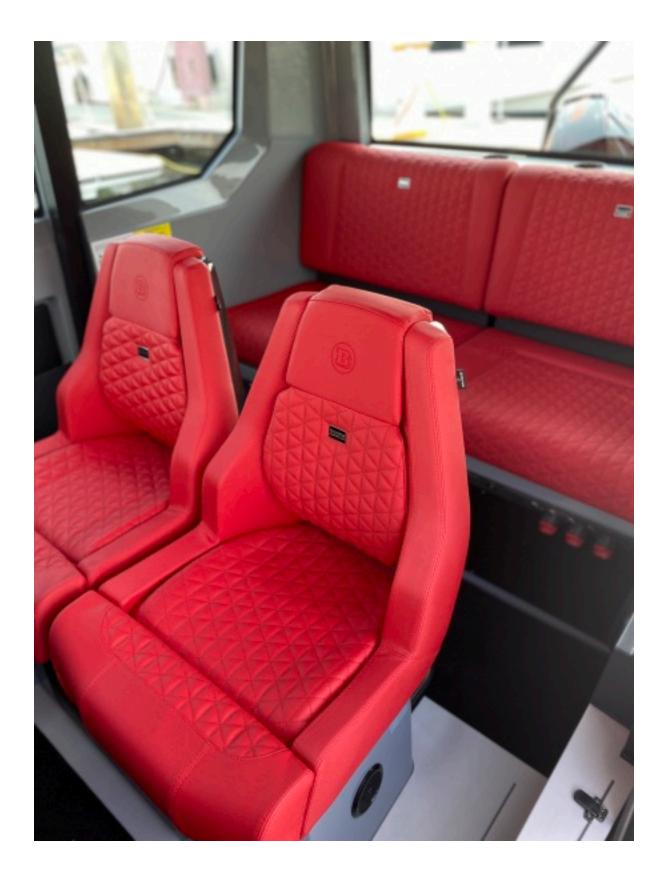

Including a cabin well above the ordinary

The space inside the cabin is extremely inviting, comfortable and very civilized. Customers choosing the BRABUS Shadow 500 Cabin will enjoy being cossetted in the lap of luxury; sitting in sumptuous seats, surrounded by BRABUS Fine Leather® upholstery and interior detailing that lifts this boat from being merely very good, to well above the norm.

Positioned at the very top of the 30ft sports-weekender market, The BRABUS Shadow 500 is a beautifully designed and captivating thrill-seeker; on one hand a boat with mesmerizing performance, yet with comfortable, day-long cruising capability and luxurious refinement on the other.