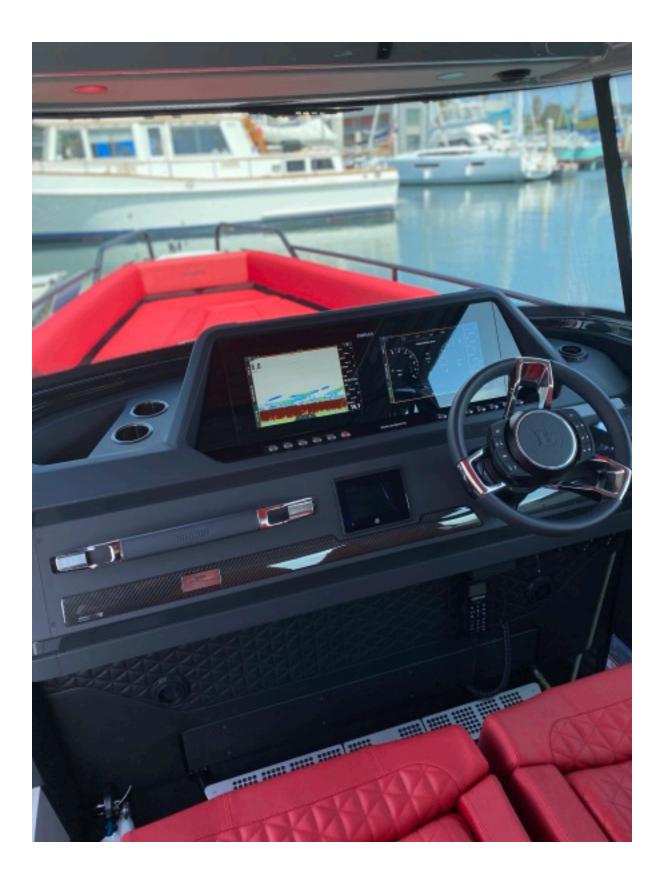

Including a cabin well above the ordinary

The space inside the cabin is extremely inviting, comfortable and very civilized. Customers choosing the BRABUS Shadow 500 Cabin will enjoy being cossetted in the lap of luxury; sitting in sumptuous seats, surrounded by BRABUS Fine Leather® upholstery and interior detailing that lifts this boat from being merely very good, to well above the norm.

Positioned at the very top of the 30ft sports-weekender market, The BRABUS Shadow 500 is a beautifully designed and captivating thrill-seeker; on one hand a boat with mesmerizing performance, yet with comfortable, day-long cruising capability and luxurious refinement on the other.