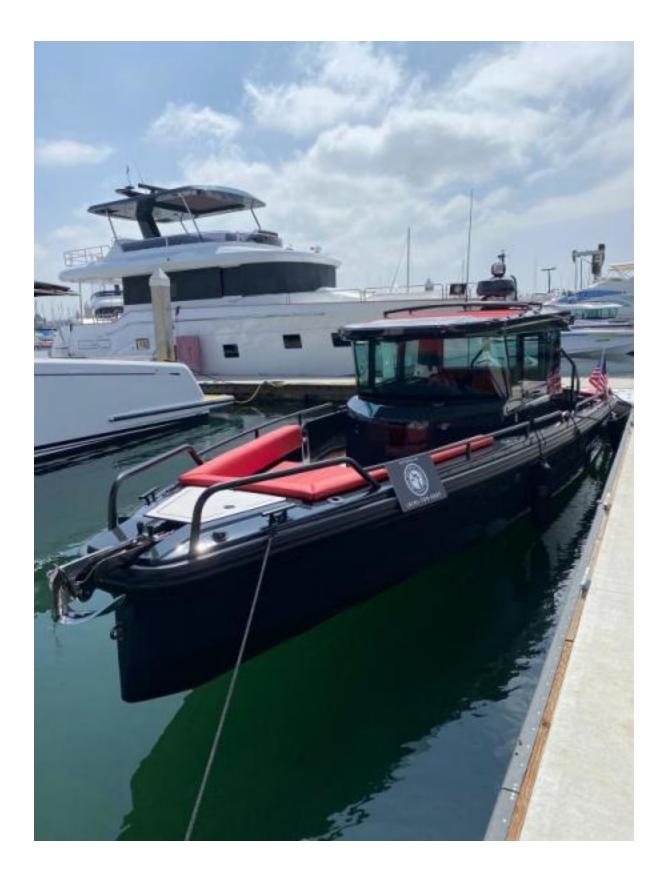

## **Summary/Description**

The BRABUS Shadow 500 Cabin Black Ops Luxurious Refinement and Mesmerizing Performance STRESS-FREE CAPABILITIES, WITH AMPLE POWER ON-TAP The exquisite all-weather choice for those who love the sea

The BRABUS Shadow 500 Cabin Black Ops

Luxurious Refinement and Mesmerizing Performance

STRESS-FREE CAPABILITIES, WITH AMPLE POWER ON-TAP

The exquisite all-weather choice for those who love the sea

Not just for short journeys, but with full offshore capability

Including a cabin well above the ordinary

The space inside the cabin is extremely inviting, comfortable and very civilized. Customers choosing the BRABUS Shadow 500 Cabin will enjoy being cossetted in the lap of luxury; sitting in sumptuous seats, surrounded by BRABUS Fine Leather® upholstery and interior detailing that lifts this boat from being merely very good, to well above the norm.

Positioned at the very top of the 30ft sports-weekender market, The BRABUS Shadow 500 is a beautifully designed and captivating thrill-seeker; on one hand a boat with mesmerizing performance, yet with comfortable, day-long cruising capability and luxurious refinement on the other.