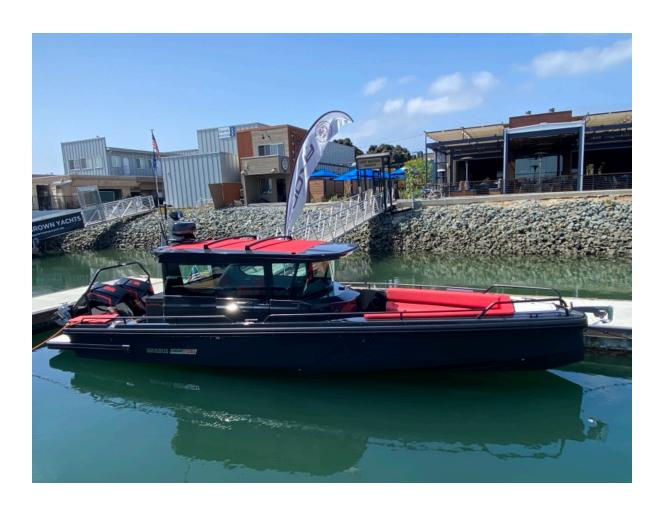

28' (8.53m) 2022 Brabus San Diego California United States

Manufacturer: Brabus

Engines:2 MercuryHull Material:FiberglassEngine Model:250 RacingCruise Speed:KnotsEngine HP:250Max Speed:Knots

Beam: Cabins/Heads:

## **Summary/Description**

The BRABUS Shadow 500 Cabin Black Ops Luxurious Refinement and Mesmerizing Performance STRESS-FREE CAPABILITIES, WITH AMPLE POWER ON-TAP The exquisite all-weather choice for those who love the sea

The BRABUS Shadow 500 Cabin Black Ops

Luxurious Refinement and Mesmerizing Performance

STRESS-FREE CAPABILITIES, WITH AMPLE POWER ON-TAP

The exquisite all-weather choice for those who love the sea

Not just for short journeys, but with full offshore capability

Positioned at the very top of the 30ft sports-weekender market, The BRABUS Shadow 500 is a beautifully designed and captivating thrill-seeker; on one hand a boat with mesmerizing performance, yet with comfortable, day-long cruising capability and luxurious refinement on the other.