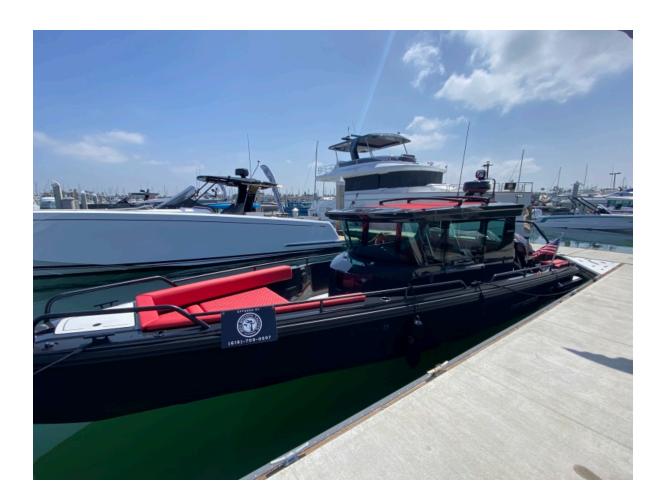

28' (8.53m) 2022 Brabus San Diego California United States

Manufacturer: Brabus

Engines:2 MercuryHull Material:FiberglassEngine Model:250 RacingCruise Speed:KnotsEngine HP:250Max Speed:Knots

Beam: Cabins/Heads:

## **Summary/Description**

The BRABUS Shadow 500 Cabin Black Ops Luxurious Refinement and Mesmerizing Performance STRESS-FREE CAPABILITIES, WITH AMPLE POWER ON-TAP The exquisite all-weather choice for those who love the sea

The BRABUS Shadow 500 Cabin Black Ops

Luxurious Refinement and Mesmerizing Performance

STRESS-FREE CAPABILITIES, WITH AMPLE POWER ON-TAP

The exquisite all-weather choice for those who love the sea

Not just for short journeys, but with full offshore capability

Including a cabin well above the ordinary

The space inside the cabin is extremely inviting, comfortable and very civilized. Customers choosing the BRABUS Shadow 500 Cabin will enjoy being cossetted in the lap of luxury; sitting in sumptuous seats, surrounded by BRABUS Fine Leather® upholstery and interior detailing that lifts this boat from being merely very good, to well above the norm.

Positioned at the very top of the 30ft sports-weekender market, The BRABUS Shadow 500 is a beautifully designed and captivating thrill-seeker; on one hand a boat with mesmerizing performance, yet with comfortable, day-long cruising capability and luxurious refinement on the other.