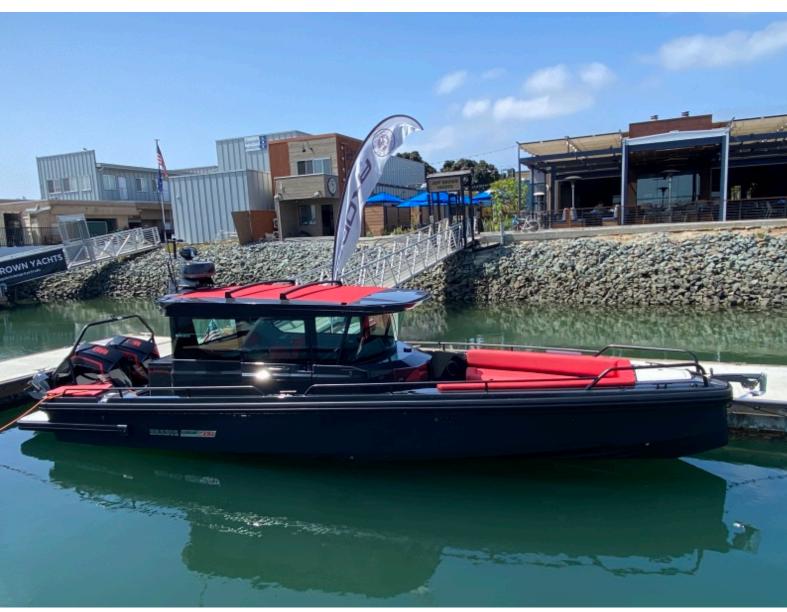

28' (8.53m) 2022 Brabus San Diego California United States

Manufacturer: Brabus

Engines:2 MercuryHull Material:FiberglassEngine Model:250 RacingCruise Speed:KnotsEngine HP:250Max Speed:Knots

Beam: Cabins/Heads:

## **Summary/Description**

The BRABUS Shadow 500 Cabin Black Ops Luxurious Refinement and Mesmerizing Performance STRESS-FREE CAPABILITIES, WITH AMPLE POWER ON-TAP The exquisite all-weather choice for those who love the sea

The BRABUS Shadow 500 Cabin Black Ops

Luxurious Refinement and Mesmerizing Performance

STRESS-FREE CAPABILITIES, WITH AMPLE POWER ON-TAP

The exquisite all-weather choice for those who love the sea

Not just for short journeys, but with full offshore capability

Positioned at the very top of the 30ft sports-weekender market, The BRABUS Shadow 500 is a beautifully designed and captivating thrill-seeker; on one hand a boat with mesmerizing performance, yet with comfortable, day-long cruising capability and luxurious refinement on the other.