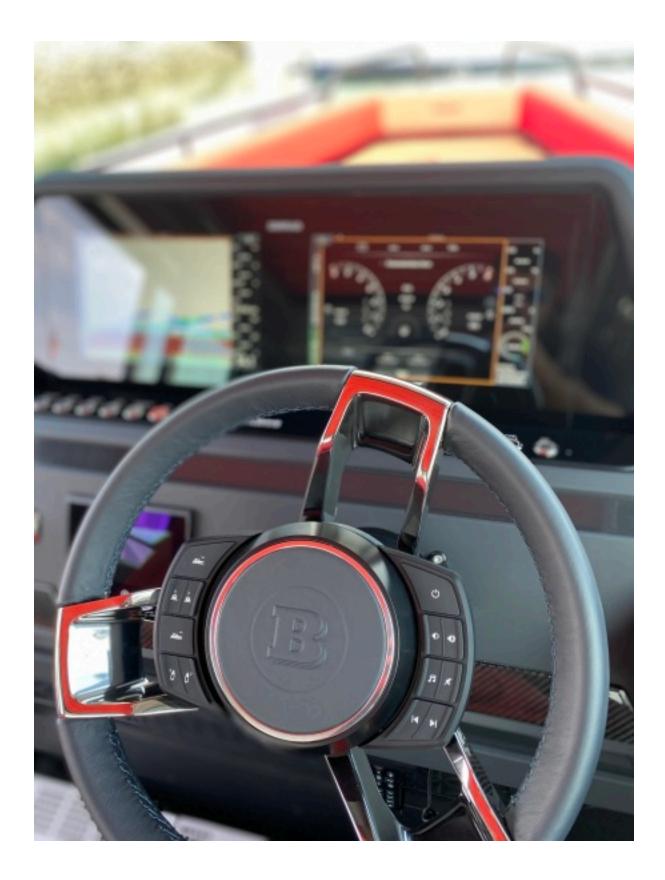

Including a cabin well above the ordinary

The space inside the cabin is extremely inviting, comfortable and very civilized. Customers choosing the BRABUS Shadow 500 Cabin will enjoy being cossetted in the lap of luxury; sitting in sumptuous seats, surrounded by BRABUS Fine Leather® upholstery and interior detailing that lifts this boat from being merely very good, to well above the norm.