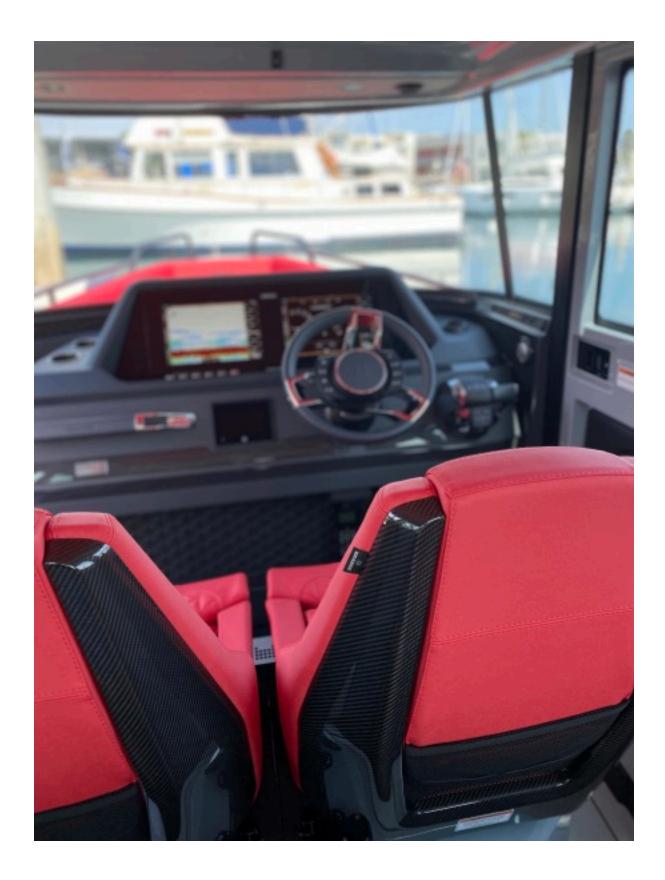

Including a cabin well above the ordinary

The space inside the cabin is extremely inviting, comfortable and very civilized. Customers choosing the BRABUS Shadow 500 Cabin will enjoy being cossetted in the lap of luxury; sitting in sumptuous seats, surrounded by BRABUS Fine Leather® upholstery and interior detailing that lifts this boat from being merely very good, to well above the norm.

Positioned at the very top of the 30ft sports-weekender market, The BRABUS Shadow 500 is a beautifully designed and captivating thrill-seeker; on one hand a boat with mesmerizing performance, yet with comfortable, day-long cruising capability and luxurious refinement on the other.