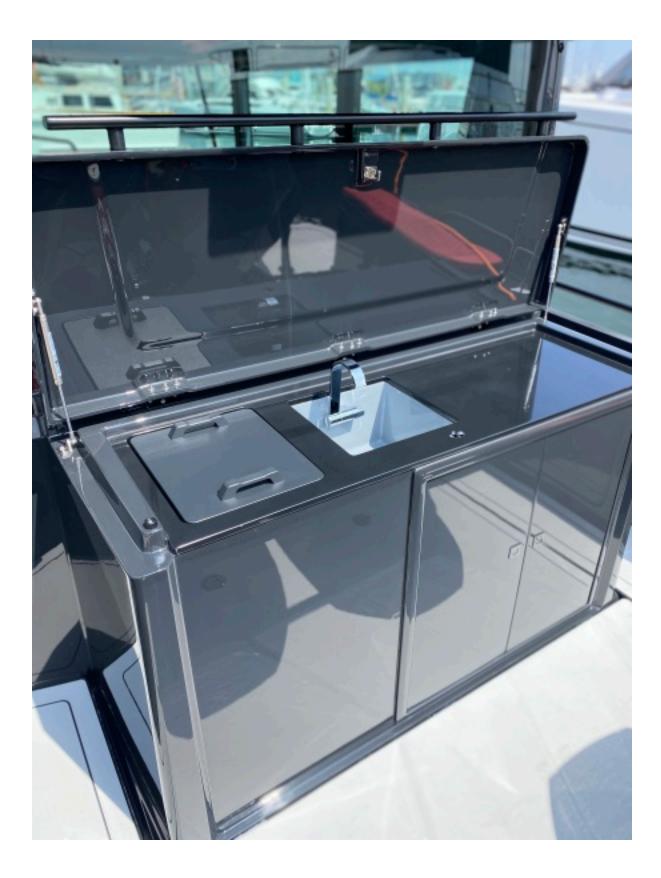

Including a cabin well above the ordinary

The space inside the cabin is extremely inviting, comfortable and very civilized. Customers choosing the BRABUS Shadow 500 Cabin will enjoy being cossetted in the lap of luxury; sitting in sumptuous seats, surrounded by BRABUS Fine Leather® upholstery and interior detailing that lifts this boat from being merely very good, to well above the norm.