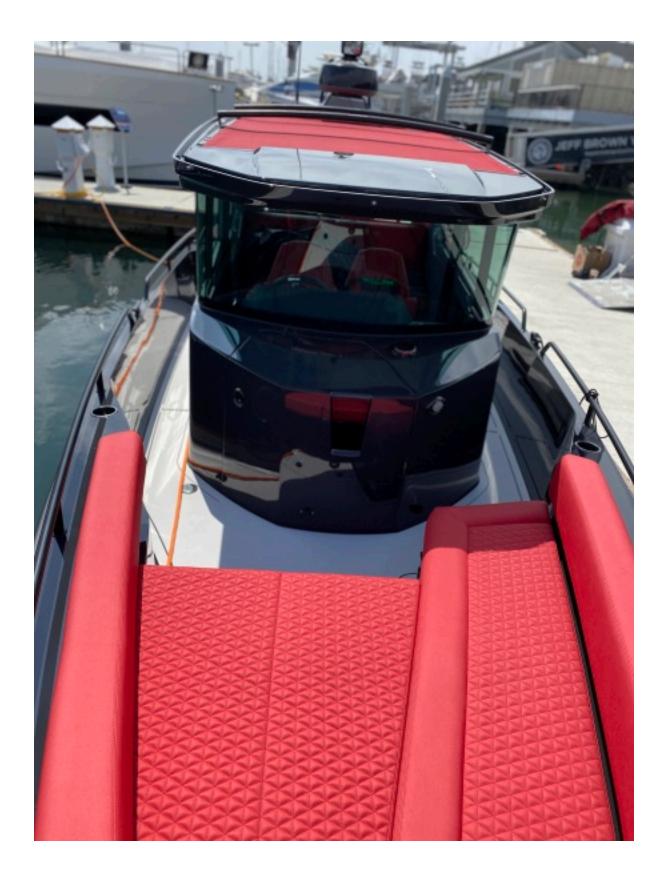

Including a cabin well above the ordinary

The space inside the cabin is extremely inviting, comfortable and very civilized. Customers choosing the BRABUS Shadow 500 Cabin will enjoy being cossetted in the lap of luxury; sitting in sumptuous seats, surrounded by BRABUS Fine Leather® upholstery and interior detailing that lifts this boat from being merely very good, to well above the norm.