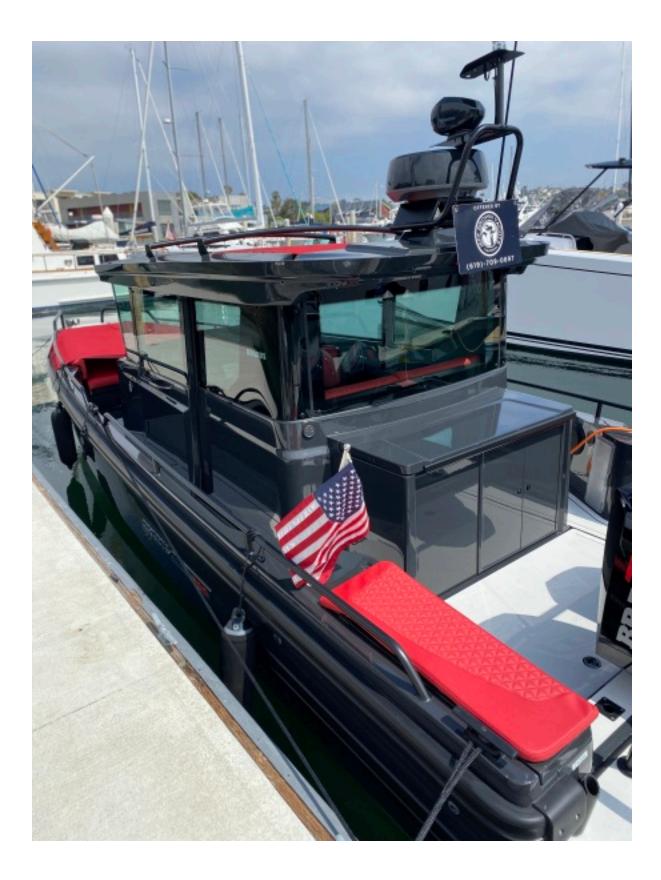

Including a cabin well above the ordinary

The space inside the cabin is extremely inviting, comfortable and very civilized. Customers choosing the BRABUS Shadow 500 Cabin will enjoy being cossetted in the lap of luxury; sitting in sumptuous seats, surrounded by BRABUS Fine Leather® upholstery and interior detailing that lifts this boat from being merely very good, to well above the norm.

Positioned at the very top of the 30ft sports-weekender market, The BRABUS Shadow 500 is a beautifully designed and captivating thrill-seeker; on one hand a boat with mesmerizing performance, yet with comfortable, day-long cruising capability and luxurious refinement on the other.