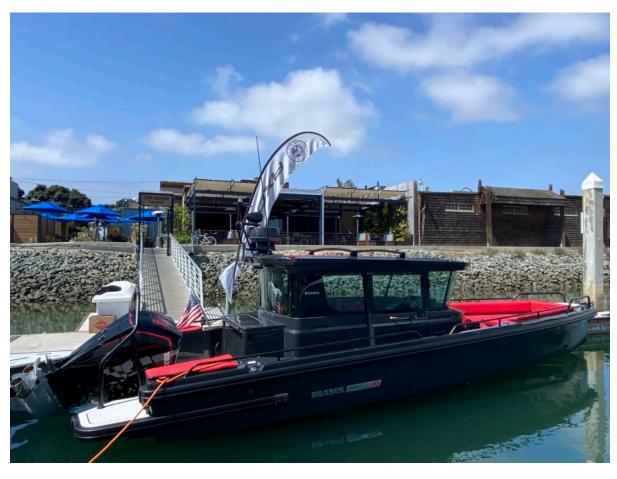

28' (8.53m) 2022 Brabus San Diego California United States

Manufacturer: Brabus

Engines:2 MercuryHull Material:FiberglassEngine Model:250 RacingCruise Speed:KnotsEngine HP:250Max Speed:Knots

Beam: Cabins/Heads:

## **Summary/Description**

The BRABUS Shadow 500 Cabin Black Ops Luxurious Refinement and Mesmerizing Performance STRESS-FREE CAPABILITIES, WITH AMPLE POWER ON-TAP The exquisite all-weather choice for those who love the sea

The BRABUS Shadow 500 Cabin Black Ops

Luxurious Refinement and Mesmerizing Performance

STRESS-FREE CAPABILITIES, WITH AMPLE POWER ON-TAP

The exquisite all-weather choice for those who love the sea

Not just for short journeys, but with full offshore capability

Including a cabin well above the ordinary

The space inside the cabin is extremely inviting, comfortable and very civilized. Customers choosing the BRABUS Shadow 500 Cabin will enjoy being cossetted in the lap of luxury; sitting in sumptuous seats, surrounded by BRABUS Fine Leather® upholstery and interior detailing that lifts this boat from being merely very good, to well above the norm.

Positioned at the very top of the 30ft sports-weekender market, The BRABUS Shadow 500 is a beautifully designed and captivating thrill-seeker; on one hand a boat with mesmerizing performance, yet with comfortable, day-long cruising capability and luxurious refinement on the other.