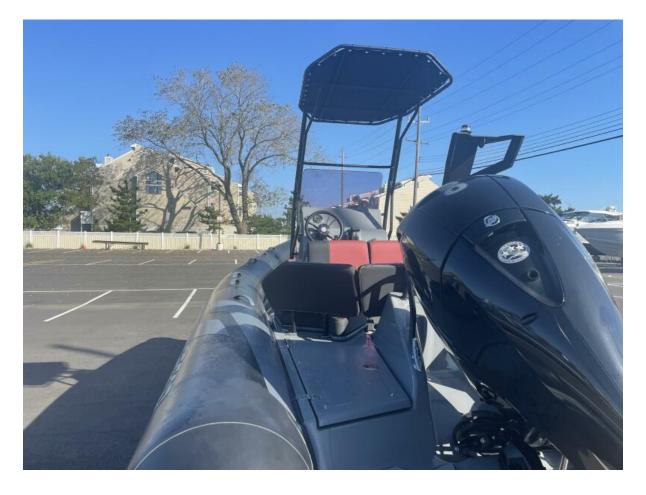

#### 2022 Grand Inflatable D600 LUX

The D600 is a revolutionary new model for GRAND — first of its kind, it introduces the whole new series of DRIVE boats. Inspired by love of speed, dynamics and agility and of course you our customers, GRAND have created a new style — a fresh breath in terms of performance, modularity and usability. Smooth lines, precise accents, functional details and ability to transform the deck to adapt to every users requirements are the cornerstones to what makes our new 6 meter boat unique. Everyone will find his own way to enjoy it, whether it's in private or commercial use.