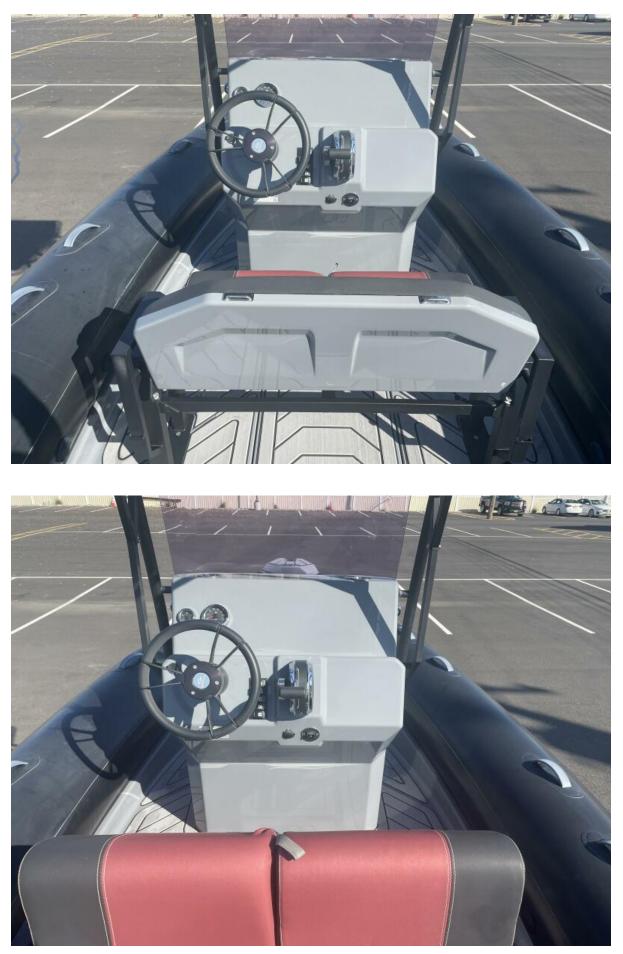

### Summary/Description

grand 600

#### 2022 Grand Inflatable D600 LUX

The D600 is a revolutionary new model for GRAND — first of its kind, it introduces the whole new series of DRIVE boats. Inspired by love of speed, dynamics and agility and of course you our customers, GRAND have created a new style — a fresh breath in terms of performance, modularity and usability. Smooth lines, precise accents, functional details and ability to transform the deck to adapt to every users requirements are the cornerstones to what makes our new 6 meter boat unique. Everyone will find his own way to enjoy it, whether it's in private or commercial use.