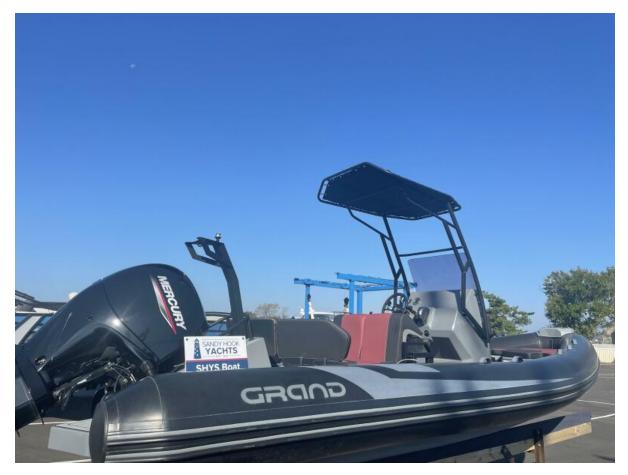

20' (6.10m) 2022 Grand Inflatables D600 Lux Sea Bright New Jersey United States

#### 2022 Grand Inflatable D600 LUX

The D600 is a revolutionary new model for GRAND — first of its kind, it introduces the whole new series of DRIVE boats. Inspired by love of speed, dynamics and agility and of course you our customers, GRAND have created a new style — a fresh breath in terms of performance, modularity and usability. Smooth lines, precise accents, functional details and ability to transform the deck to adapt to every users requirements are the cornerstones to what makes our new 6 meter boat unique. Everyone will find his own way to enjoy it, whether it's in private or commercial use.