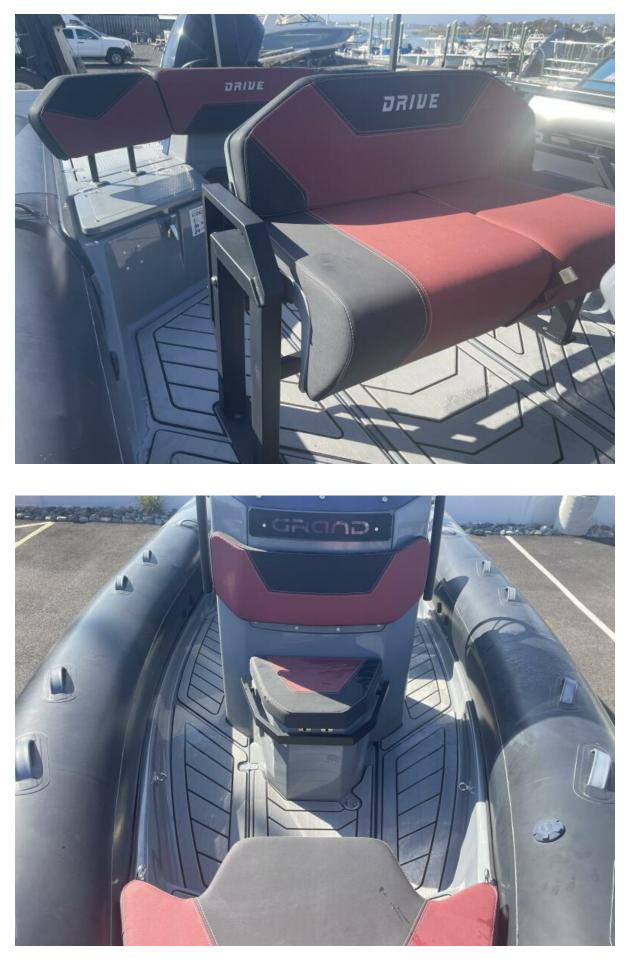

### Summary/Description

grand 600

#### 2022 Grand Inflatable D600 LUX

The D600 is a revolutionary new model for GRAND — first of its kind, it introduces the whole new series of DRIVE boats. Inspired by love of speed, dynamics and agility and of course you our customers, GRAND have created a new style — a fresh breath in terms of performance, modularity and usability. Smooth lines, precise accents, functional details and ability to transform the deck to adapt to every users requirements are the cornerstones to what makes our new 6 meter boat unique. Everyone will find his own way to enjoy it, whether it's in private or commercial use.