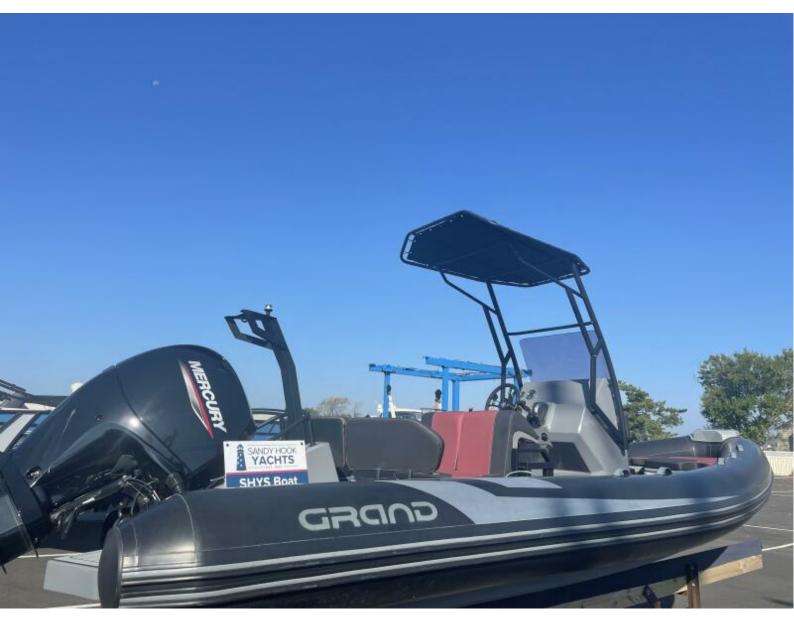

20' (6.10m) 2022 Grand Inflatables D600 Lux Sea Bright New Jersey United States

#### 2022 Grand Inflatable D600 LUX

The D600 is a revolutionary new model for GRAND — first of its kind, it introduces the whole new series of DRIVE boats. Inspired by love of speed, dynamics and agility and of course you our customers, GRAND have created a new style — a fresh breath in terms of performance, modularity and usability. Smooth lines, precise accents, functional details and ability to transform the deck to adapt to every users requirements are the cornerstones to what makes our new 6 meter boat unique. Everyone will find his own way to enjoy it, whether it's in private or commercial use.