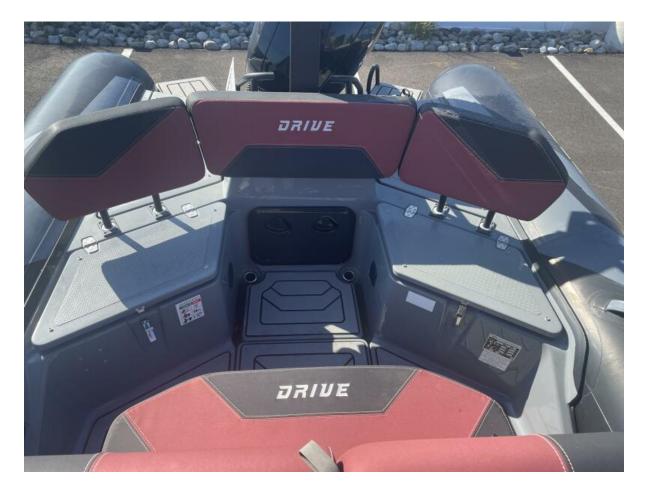

#### 2022 Grand Inflatable D600 LUX

The D600 is a revolutionary new model for GRAND — first of its kind, it introduces the whole new series of DRIVE boats. Inspired by love of speed, dynamics and agility and of course you our customers, GRAND have created a new style — a fresh breath in terms of performance, modularity and usability. Smooth lines, precise accents, functional details and ability to transform the deck to adapt to every users requirements are the cornerstones to what makes our new 6 meter boat unique. Everyone will find his own way to enjoy it, whether it's in private or commercial use.