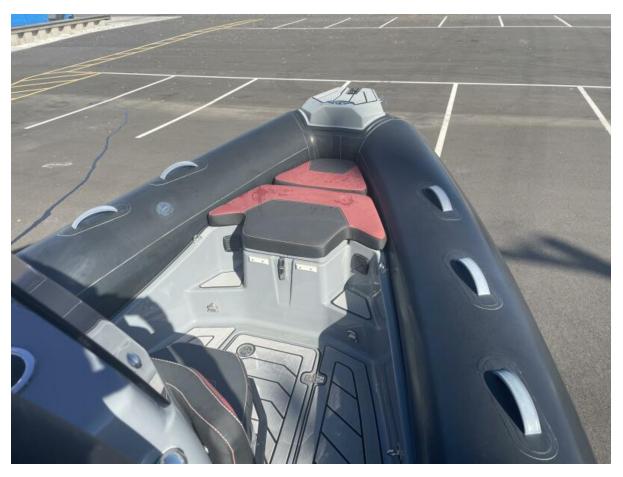

### Summary/Description

grand 600

#### 2022 Grand Inflatable D600 LUX

The D600 is a revolutionary new model for GRAND — first of its kind, it introduces the whole new series of DRIVE boats. Inspired by love of speed, dynamics and agility and of course you our customers, GRAND have created a new style — a fresh breath in terms of performance, modularity and usability. Smooth lines, precise accents, functional details and ability to transform the deck to adapt to every users requirements are the cornerstones to what makes our new 6 meter boat unique. Everyone will find his own way to enjoy it, whether it's in private or commercial use.