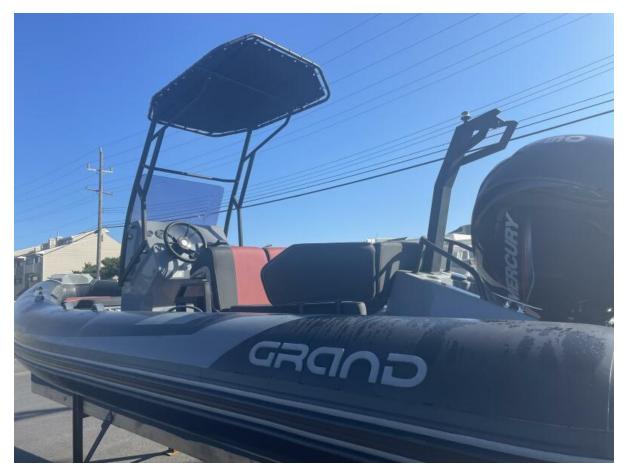

#### 2022 Grand Inflatable D600 LUX

The D600 is a revolutionary new model for GRAND — first of its kind, it introduces the whole new series of DRIVE boats. Inspired by love of speed, dynamics and agility and of course you our customers, GRAND have created a new style — a fresh breath in terms of performance, modularity and usability. Smooth lines, precise accents, functional details and ability to transform the deck to adapt to every users requirements are the cornerstones to what makes our new 6 meter boat unique. Everyone will find his own way to enjoy it, whether it's in private or commercial use.