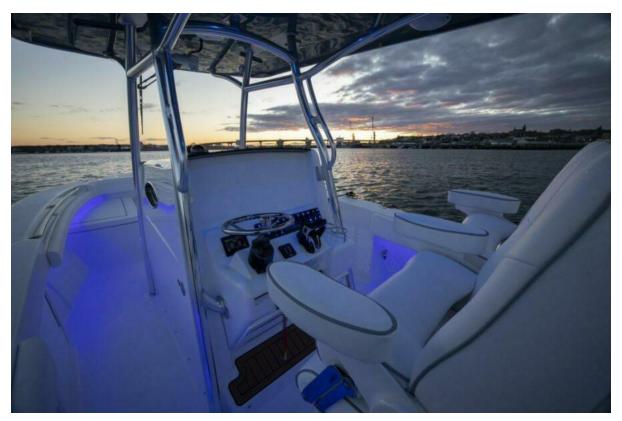

### **Comfortable Layout**

Plenty of seating for the whole crew, with improved ergonomics for a more comfortable day on the water.

## **Spacious Layout**

The beam of the 27 FE gives it the feel of a much larger boat allowing you to bring more people and gear than other comparable models.