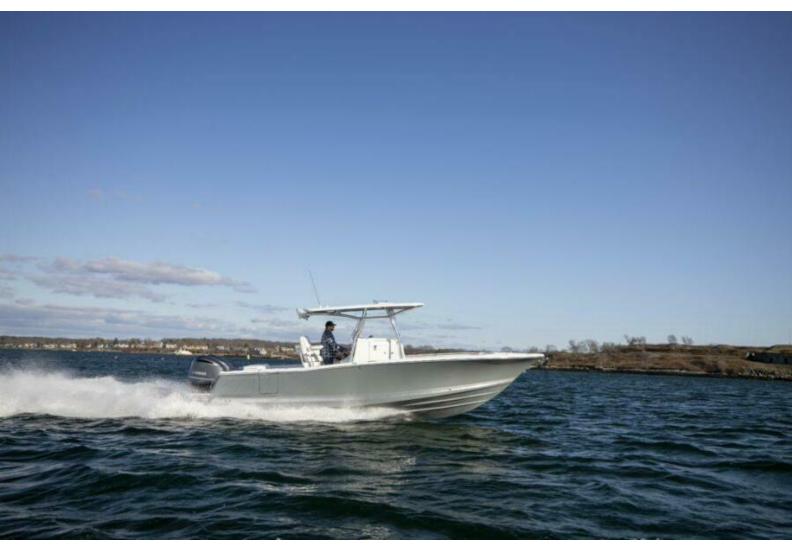

#### Enjoy style, fishability, and Maine craftsmanship, all at great value.

The Southport 27 FE is the perfect combination of Southport's exceptional ride, stability, and performance. The carefully-engineered package of features includes a spacious cockpit and generous seating for the family, the fishing crew, or both. Fish offshore in the morning, cruise with the family in the afternoon and nose up to a quiet beach for sunset.

### **Comfort and Style**

The striking lines of the Southport 27 FE are instantly recognizable from any distance. Be the most talked about boat in your harbor. A graceful Carolina bow with generous flare, aggressive forward rake and subtle tumblehome at the transom combine to make the Southport 27 FE an iconically beautiful boat.

#### **Classic Lines**

Graceful sheer, raked bow, Carolina flare....all make the Southport 27 FE easily recognized on the water.