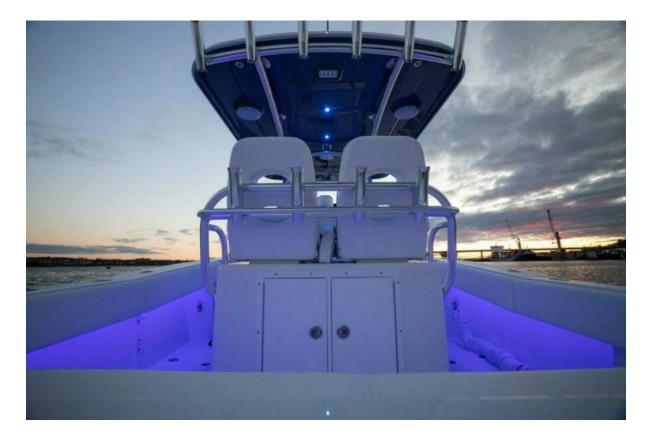

#### **Feature Rich**

The 27 FE is loaded with all the features to make it an all-around performer. The boat comes standard with everything you need for a day of fishing or a relaxing day with family and friends exploring the local waters.

### **Comfortable Layout**

Plenty of seating for the whole crew, with improved ergonomics for a more comfortable day on the water.