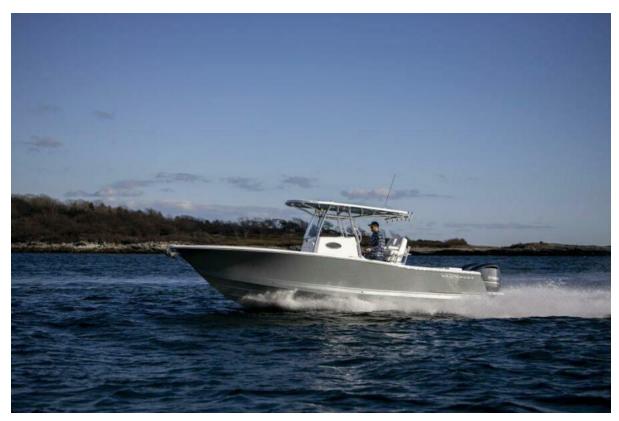

#### Enjoy style, fishability, and Maine craftsmanship, all at great value.

The Southport 27 FE is the perfect combination of Southport's exceptional ride, stability, and performance. The carefully-engineered package of features includes a spacious cockpit and generous seating for the family, the fishing crew, or both. Fish offshore in the morning, cruise with the family in the afternoon and nose up to a quiet beach for sunset.

### **Comfort and Style**

The striking lines of the Southport 27 FE are instantly recognizable from any distance. Be the most talked about boat in your harbor. A graceful Carolina bow with generous flare, aggressive forward rake and subtle tumblehome at the transom combine to make the Southport 27 FE an iconically beautiful boat.

#### **Classic Lines**

Graceful sheer, raked bow, Carolina flare....all make the Southport 27 FE easily recognized on the water.