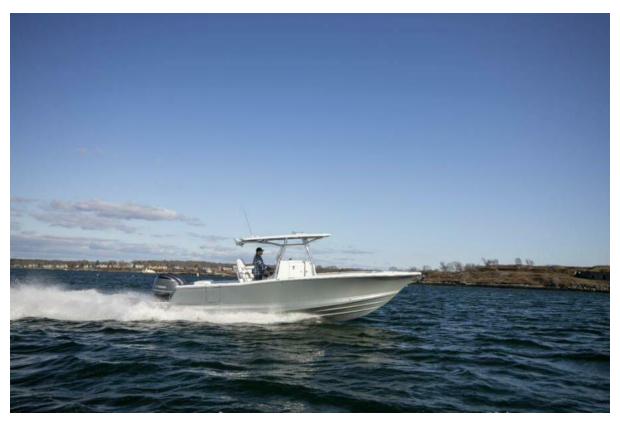

#### Enjoy style, fishability, and Maine craftsmanship, all at great value.

The Southport 27 FE is the perfect combination of Southport's exceptional ride, stability, and performance. The carefully-engineered package of features includes a spacious cockpit and generous seating for the family, the fishing crew, or both. Fish offshore in the morning, cruise with the family in the afternoon and nose up to a quiet beach for sunset.

### **Comfort and Style**

The striking lines of the Southport 27 FE are instantly recognizable from any distance. Be the most talked about boat in your harbor. A graceful Carolina bow with generous flare, aggressive forward rake and subtle tumblehome at the transom combine to make the Southport 27 FE an iconically beautiful boat.

#### **Classic Lines**

Graceful sheer, raked bow, Carolina flare....all make the Southport 27 FE easily recognized on the water.