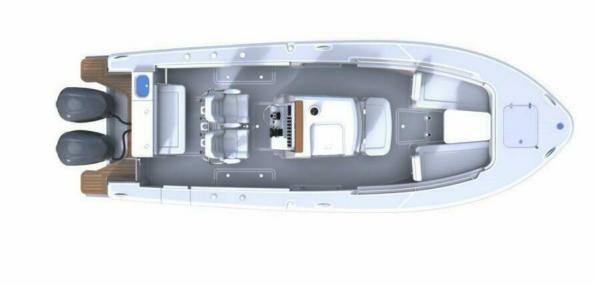

### **Comfortable Layout**

Plenty of seating for the whole crew, with improved ergonomics for a more comfortable day on the water.

## **Spacious Layout**

The beam of the 27 FE gives it the feel of a much larger boat allowing you to bring more people and gear than other comparable models.