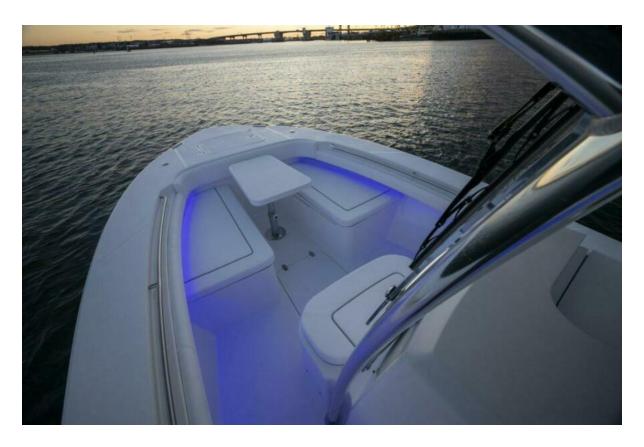

### **Comfortable Layout**

Plenty of seating for the whole crew, with improved ergonomics for a more comfortable day on the water.

## **Spacious Layout**

The beam of the 27 FE gives it the feel of a much larger boat allowing you to bring more people and gear than other comparable models.