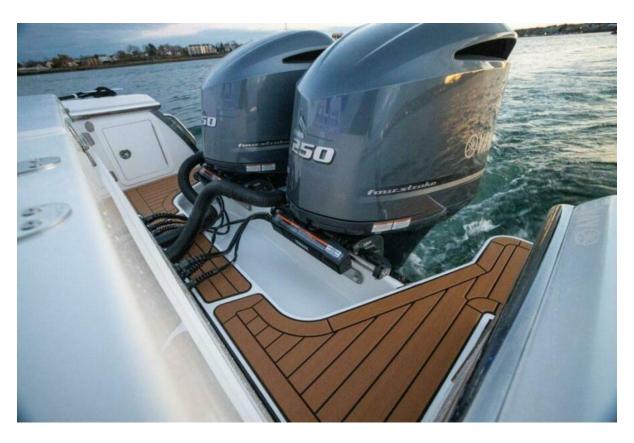

ndard with everything you need for a day of fishing or a relaxing day with family and friends exploring the local waters.

### **Comfortable Layout**

Plenty of seating for the whole crew, with improved ergonomics for a more comfortable day on the water.

## **Spacious Layout**

The beam of the 27 FE gives it the feel of a much larger boat allowing you to bring more people and gear than other comparable models.

#### **Classic Lines**

Graceful sheer, raked bow, Carolina flare....all make the Southport 27 FE easily recognized on the water.

## Fish Ready, Family Ready

Ready to accept whatever you throw at it, the 27 FE can be tweaked to fit your exact style and usage: Colors, cushions, additional fishing features, to make it exactly what you want.