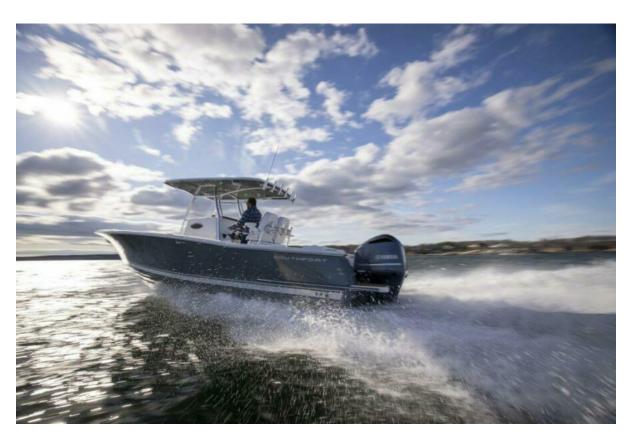

#### Enjoy style, fishability, and Maine craftsmanship, all at great value.

The Southport 27 FE is the perfect combination of Southport's exceptional ride, stability, and performance. The carefully-engineered package of features includes a spacious cockpit and generous seating for the family, the fishing crew, or both. Fish offshore in the morning, cruise with the family in the afternoon and nose up to a quiet beach for sunset.

### **Comfort and Style**

The striking lines of the Southport 27 FE are instantly recognizable from any distance. Be the most talked about boat in your harbor. A graceful Carolina bow with generous flare, aggressive forward rake and subtle tumblehome at the transom combine to make the Southport 27 FE an iconically beautiful boat.

#### **Classic Lines**

Graceful sheer, raked bow, Carolina flare....all make the Southport 27 FE easily recognized on the water.