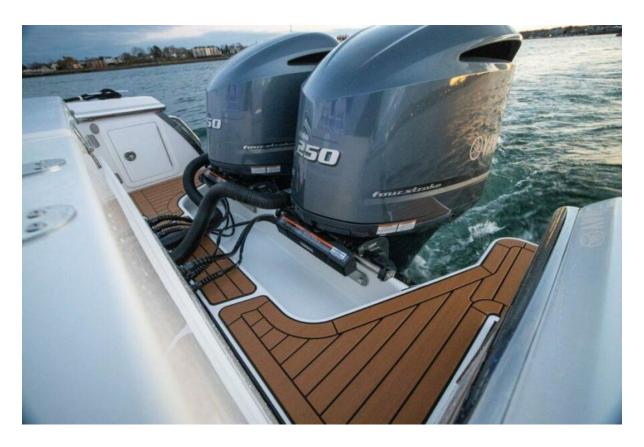

ndard with everything you need for a day of fishing or a relaxing day with family and friends exploring the local waters.

### **Comfortable Layout**

Plenty of seating for the whole crew, with improved ergonomics for a more comfortable day on the water.

## **Spacious Layout**

The beam of the 27 FE gives it the feel of a much larger boat allowing you to bring more people and gear than other comparable models.

#### **Classic Lines**

Graceful sheer, raked bow, Carolina flare....all make the Southport 27 FE easily recognized on the water.

## Fish Ready, Family Ready

Ready to accept whatever you throw at it, the 27 FE can be tweaked to fit your exact style and usage: Colors, cushions, additional fishing features, to make it exactly what you want.