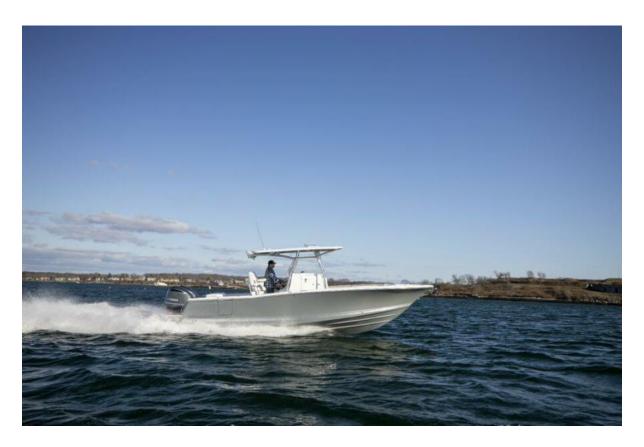

## **Spacious Layout**

The beam of the 27 FE gives it the feel of a much larger boat allowing you to bring more people and gear than other comparable models.

#### **Classic Lines**

Graceful sheer, raked bow, Carolina flare....all make the Southport 27 FE easily recognized on the water.