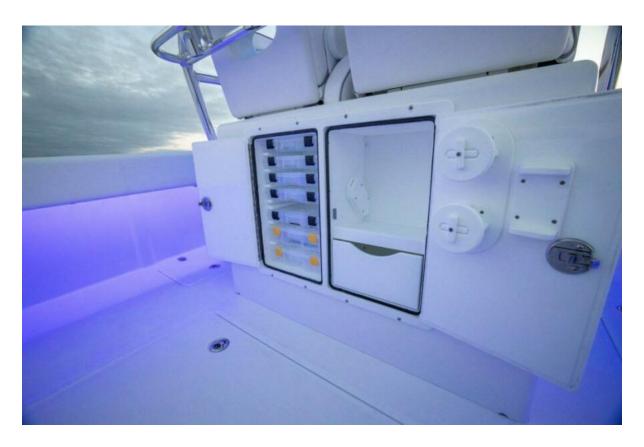

#### **Feature Rich**

The 27 FE is loaded with all the features to make it an all-around performer. The boat comes standard with everything you need for a day of fishing or a relaxing day with family and friends exploring the local waters.

### **Comfortable Layout**

Plenty of seating for the whole crew, with improved ergonomics for a more comfortable day on the water.

## **Spacious Layout**

The beam of the 27 FE gives it the feel of a much larger boat allowing you to bring more people and gear than other comparable models.