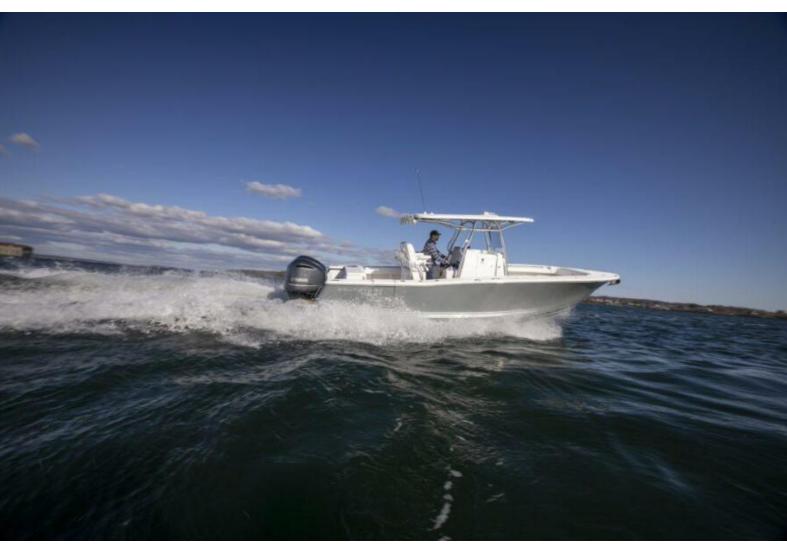

#### Enjoy style, fishability, and Maine craftsmanship, all at great value.

The Southport 27 FE is the perfect combination of Southport's exceptional ride, stability, and performance. The carefully-engineered package of features includes a spacious cockpit and generous seating for the family, the fishing crew, or both. Fish offshore in the morning, cruise with the family in the afternoon and nose up to a quiet beach for sunset.

### **Comfort and Style**

The striking lines of the Southport 27 FE are instantly recognizable from any distance. Be the most talked about boat in your harbor. A graceful Carolina bow with generous flare, aggressive forward rake and subtle tumblehome at the transom combine to make the Southport 27 FE an iconically beautiful boat.