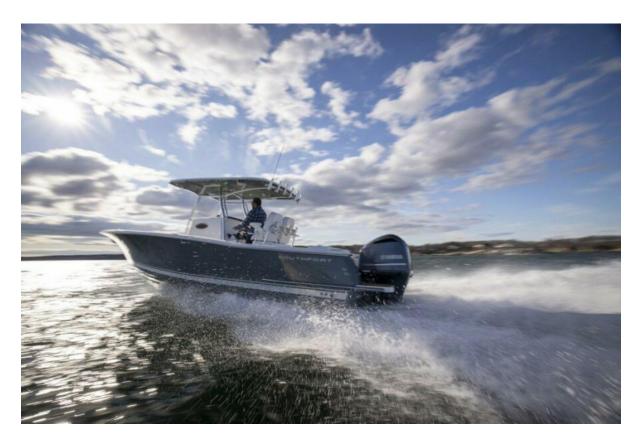

#### Enjoy style, fishability, and Maine craftsmanship, all at great value.

The Southport 27 FE is the perfect combination of Southport's exceptional ride, stability, and performance. The carefully-engineered package of features includes a spacious cockpit and generous seating for the family, the fishing crew, or both. Fish offshore in the morning, cruise with the family in the afternoon and nose up to a quiet beach for sunset.

### **Comfort and Style**

The striking lines of the Southport 27 FE are instantly recognizable from any distance. Be the most talked about boat in your harbor. A graceful Carolina bow with generous flare, aggressive forward rake and subtle tumblehome at the transom combine to make the Southport 27 FE an iconically beautiful boat.

## **Spacious Layout**

The beam of the 27 FE gives it the feel of a much larger boat allowing you to bring more people and gear than other comparable models.