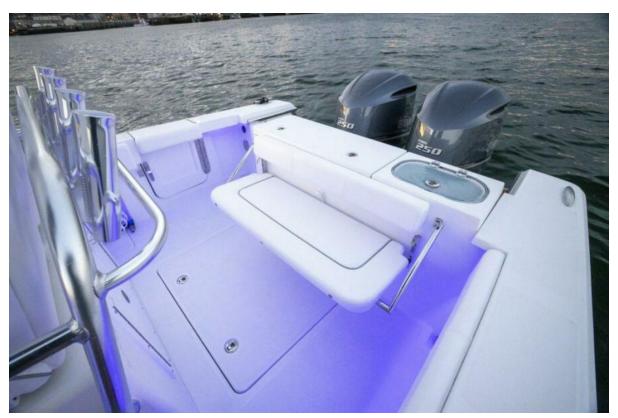

omes standard with everything you need for a day of fishing or a relaxing day with family and friends exploring the local waters.

### **Comfortable Layout**

Plenty of seating for the whole crew, with improved ergonomics for a more comfortable day on the water.

## **Spacious Layout**

The beam of the 27 FE gives it the feel of a much larger boat allowing you to bring more people and gear than other comparable models.

#### **Classic Lines**

Graceful sheer, raked bow, Carolina flare....all make the Southport 27 FE easily recognized on the water.

## Fish Ready, Family Ready

Ready to accept whatever you throw at it, the 27 FE can be tweaked to fit your exact style and usage: Colors, cushions, additional fishing features, to make it exactly what you want.