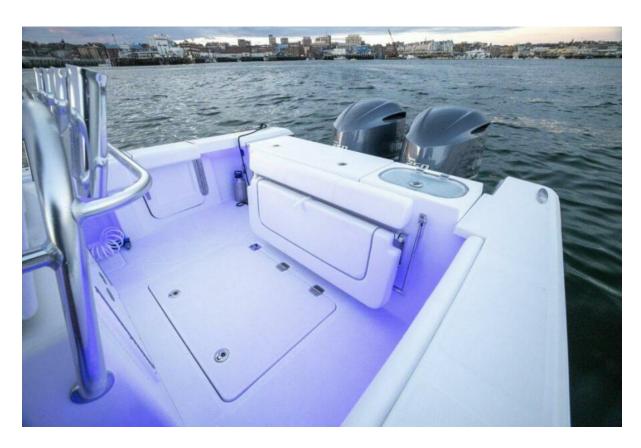

at comes standard with everything you need for a day of fishing or a relaxing day with family and friends exploring the local waters.

### **Comfortable Layout**

Plenty of seating for the whole crew, with improved ergonomics for a more comfortable day on the water.

## **Spacious Layout**

The beam of the 27 FE gives it the feel of a much larger boat allowing you to bring more people and gear than other comparable models.

#### **Classic Lines**

Graceful sheer, raked bow, Carolina flare....all make the Southport 27 FE easily recognized on the water.

## Fish Ready, Family Ready

Ready to accept whatever you throw at it, the 27 FE can be tweaked to fit your exact style and usage: Colors, cushions, additional fishing features, to make it exactly what you want.