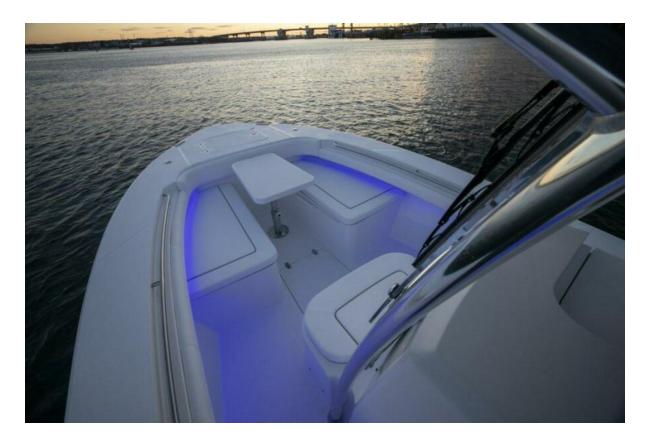

### **Comfortable Layout**

Plenty of seating for the whole crew, with improved ergonomics for a more comfortable day on the water.

## **Spacious Layout**

The beam of the 27 FE gives it the feel of a much larger boat allowing you to bring more people and gear than other comparable models.