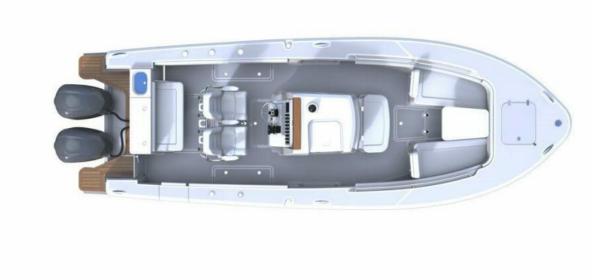

## **Spacious Layout**

The beam of the 27 FE gives it the feel of a much larger boat allowing you to bring more people and gear than other comparable models.