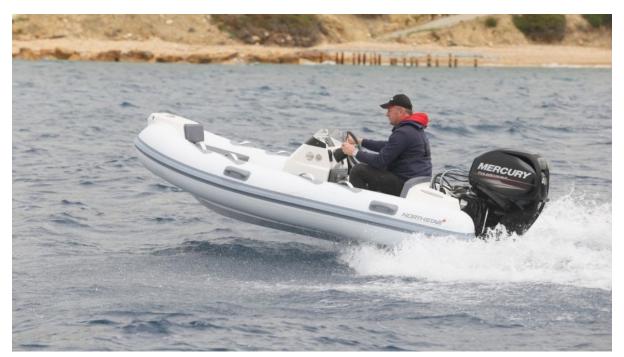

#### **Summary/Description**

The Northstar Axis 3.1 is a durable inflatable tender and is the smallest offered in the Axis range. At just over 10 feet.

#### Customizable Boat: Stuart

The Northstar Axis 3.1 is a durable inflatable tender and is the smallest offered in the Axis range. At just over 10 feet, the Axis 3.1 is loaded with standard features, setting it apart from the competition. Its Delta Lift hull design and integrated Delta tabs deliver a smooth, dry ride.

Its impressive standard features include a replaceable transom for short or long shaft motors, hydraulic steering, an ergonomic console, an acrylic glove box with a USB charging port and cut-off switch, a bow step, pull-up cleats, a self-bailing deck, large storage areas, and sturdy Hypalon tubes