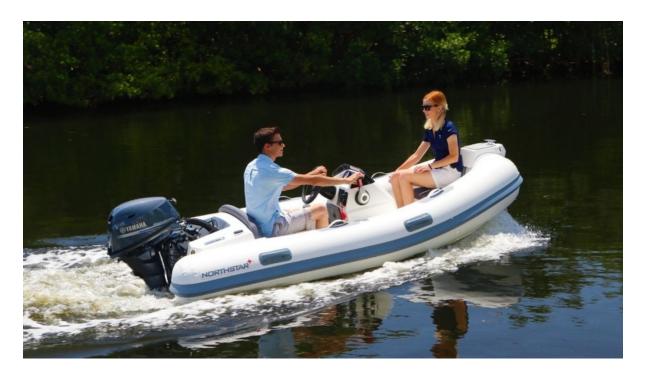

#### **Summary/Description**

The Northstar Axis 3.1 is a durable inflatable tender and is the smallest offered in the Axis range. At just over 10 feet.

#### Customizable Boat: Stuart

The Northstar Axis 3.1 is a durable inflatable tender and is the smallest offered in the Axis range. At just over 10 feet, the Axis 3.1 is loaded with standard features, setting it apart from the competition. Its Delta Lift hull design and integrated Delta tabs deliver a smooth, dry ride.

Its integrated electrical system includes a switch panel, LED navigation lights, an all-around socket type light, and an automatic bilge pump. Its integrated fuel system includes a fuel tank, a fuel gauge and a fuel/water separator. All upholstery is fabricated in marine grade material and includes a helm bench, a port-side seat, and a bow seat.