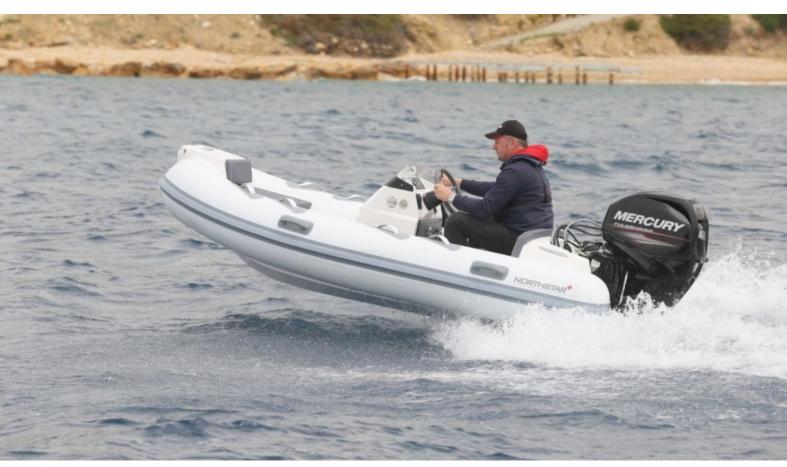

#### **Summary/Description**

The Northstar Axis 3.1 is a durable inflatable tender and is the smallest offered in the Axis range. At just over 10 feet.

#### Customizable Boat: Stuart

The Northstar Axis 3.1 is a durable inflatable tender and is the smallest offered in the Axis range. At just over 10 feet, the Axis 3.1 is loaded with standard features, setting it apart from the competition. Its Delta Lift hull design and integrated Delta tabs deliver a smooth, dry ride.

Its impressive standard features include a replaceable transom for short or long shaft motors, hydraulic steering, an ergonomic console, an acrylic glove box with a USB charging port and cut-off switch, a bow step, pull-up cleats, a self-bailing deck, large storage areas, and sturdy Hypalon tubes