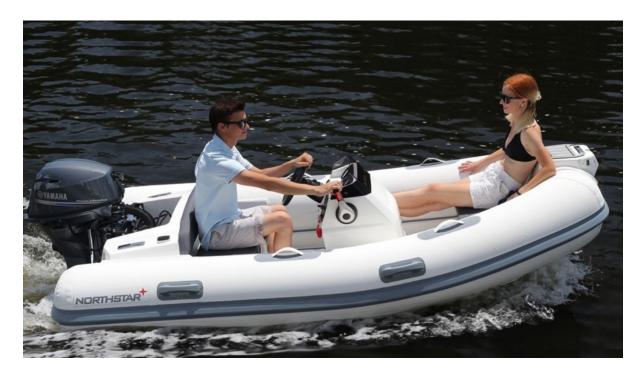

#### **Summary/Description**

The Northstar Axis 3.1 is a durable inflatable tender and is the smallest offered in the Axis range. At just over 10 feet.

#### Customizable Boat: Stuart

The Northstar Axis 3.1 is a durable inflatable tender and is the smallest offered in the Axis range. At just over 10 feet, the Axis 3.1 is loaded with standard features, setting it apart from the competition. Its Delta Lift hull design and integrated Delta tabs deliver a smooth, dry ride.