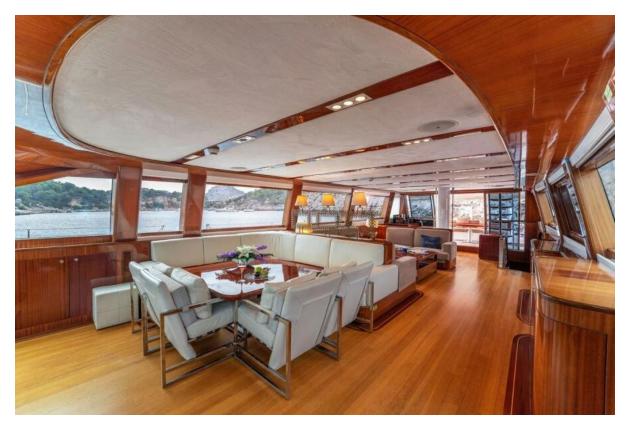

### Summary/Description

She was designed as a true sailing yacht in the shape of a traditional Turkish gulet, combining elegance and performance. She is extremely well equipped to provide you comfort. As you'd expect from a 35m gulet, there is ample deck space with a large seating/lounge area, lots of comfort zones with cushions and sun beds, spacious interiors including a large saloon , satellite TV, entertainment systems. Besides, the sophisticated equipment onboard will let you enjoy the quietness of the night. She can accommodate up to 8 guests in 4 cabins; one master, one VIP, one double and twin cabins

She was designed as a true sailing yacht in the shape of a traditional Turkish gulet, combining elegance and performance.

She is extremely well equipped to provide you comfort. As you'd expect from a 35m gulet, there is ample deck space with a large seating/lounge area, lots of comfort zones with cushions and sun beds, spacious interiors including a large saloon , satellite TV, entertainment systems. Besides, the sophisticated equipment onboard will let you enjoy the quietness of the night.