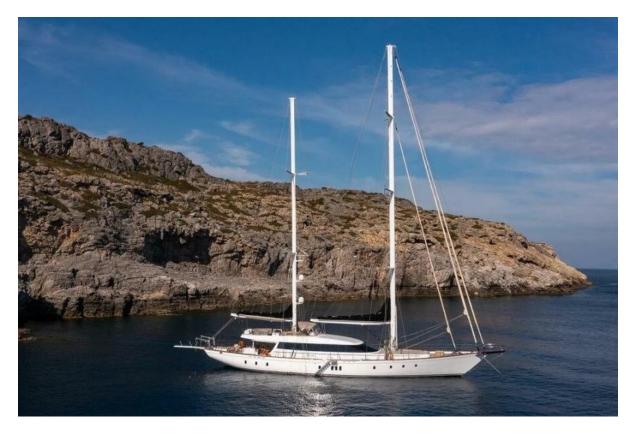

# Glorious

116' (35.40m) 2012 Custom Athens Greece

### Summary/Description

She was designed as a true sailing yacht in the shape of a traditional Turkish gulet, combining elegance and performance. She is extremely well equipped to provide you comfort. As you'd expect from a 35m gulet, there is ample deck space with a large seating/lounge area, lots of comfort zones with cushions and sun beds, spacious interiors including a large saloon , satellite TV, entertainment systems. Besides, the sophisticated equipment onboard will let you enjoy the quietness of the night. She can accommodate up to 8 guests in 4 cabins; one master, one VIP, one double and twin cabins

She was designed as a true sailing yacht in the shape of a traditional Turkish gulet, combining elegance and performance.

She is extremely well equipped to provide you comfort. As you'd expect from a 35m gulet, there is ample deck space with a large seating/lounge area, lots of comfort zones with cushions and sun beds, spacious interiors including a large saloon , satellite TV, entertainment systems. Besides, the sophisticated equipment onboard will let you enjoy the quietness of the night.