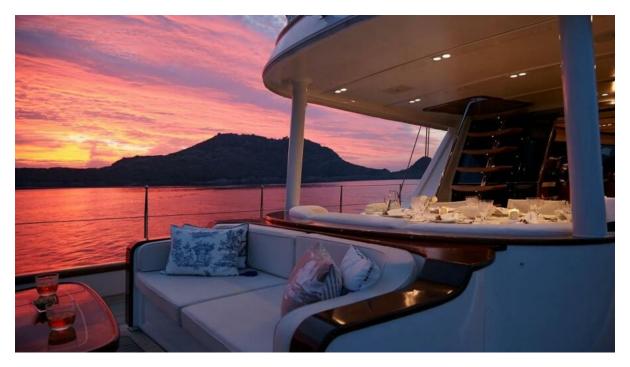

### Summary/Description

She was designed as a true sailing yacht in the shape of a traditional Turkish gulet, combining elegance and performance. She is extremely well equipped to provide you comfort. As you'd expect from a 35m gulet, there is ample deck space with a large seating/lounge area, lots of comfort zones with cushions and sun beds, spacious interiors including a large saloon , satellite TV, entertainment systems. Besides, the sophisticated equipment onboard will let you enjoy the quietness of the night. She can accommodate up to 8 guests in 4 cabins; one master, one VIP, one double and twin cabins

She was designed as a true sailing yacht in the shape of a traditional Turkish gulet, combining elegance and performance.

She is extremely well equipped to provide you comfort. As you'd expect from a 35m gulet, there is ample deck space with a large seating/lounge area, lots of comfort zones with cushions and sun beds, spacious interiors including a large saloon , satellite TV, entertainment systems. Besides, the sophisticated equipment onboard will let you enjoy the quietness of the night.