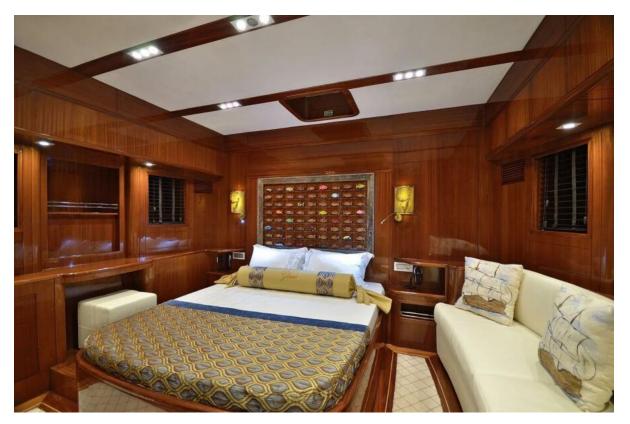

### Summary/Description

She was designed as a true sailing yacht in the shape of a traditional Turkish gulet, combining elegance and performance. She is extremely well equipped to provide you comfort. As you'd expect from a 35m gulet, there is ample deck space with a large seating/lounge area, lots of comfort zones with cushions and sun beds, spacious interiors including a large saloon , satellite TV, entertainment systems. Besides, the sophisticated equipment onboard will let you enjoy the quietness of the night. She can accommodate up to 8 guests in 4 cabins; one master, one VIP, one double and twin cabins

She was designed as a true sailing yacht in the shape of a traditional Turkish gulet, combining elegance and performance.

She is extremely well equipped to provide you comfort. As you'd expect from a 35m gulet, there is ample deck space with a large seating/lounge area, lots of comfort zones with cushions and sun beds, spacious interiors including a large saloon , satellite TV, entertainment systems. Besides, the sophisticated equipment onboard will let you enjoy the quietness of the night.

She can accommodate up to 8 guests in 4 cabins; one master, one VIP, one double and twin cabins

+905327047665