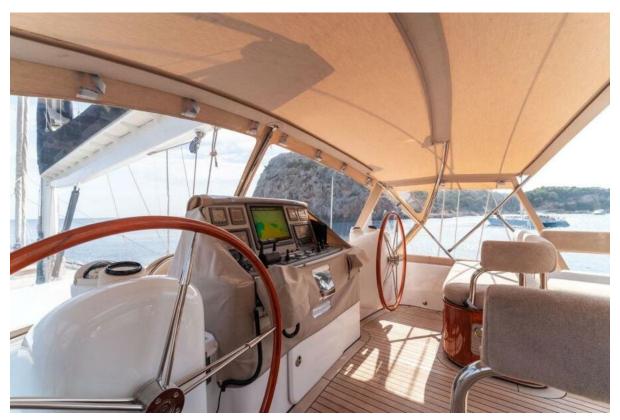

### Summary/Description

She was designed as a true sailing yacht in the shape of a traditional Turkish gulet, combining elegance and performance. She is extremely well equipped to provide you comfort. As you'd expect from a 35m gulet, there is ample deck space with a large seating/lounge area, lots of comfort zones with cushions and sun beds, spacious interiors including a large saloon , satellite TV, entertainment systems. Besides, the sophisticated equipment onboard will let you enjoy the quietness of the night. She can accommodate up to 8 guests in 4 cabins; one master, one VIP, one double and twin cabins

She was designed as a true sailing yacht in the shape of a traditional Turkish gulet, combining elegance and performance.

She is extremely well equipped to provide you comfort. As you'd expect from a 35m gulet, there is ample deck space with a large seating/lounge area, lots of comfort zones with cushions and sun beds, spacious interiors including a large saloon , satellite TV, entertainment systems. Besides, the sophisticated equipment onboard will let you enjoy the quietness of the night.