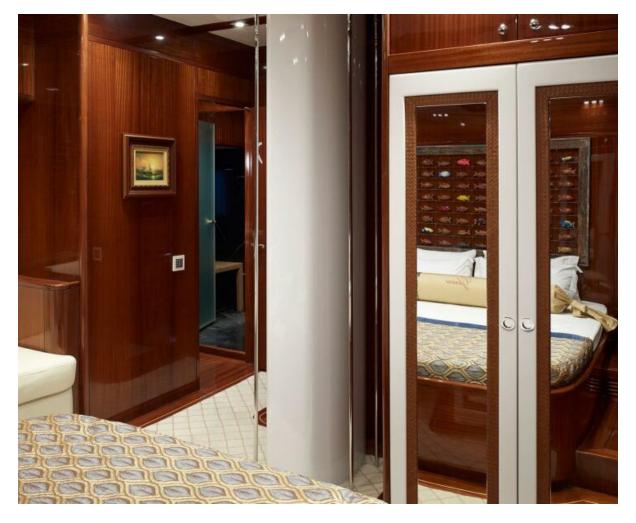

### Summary/Description

She was designed as a true sailing yacht in the shape of a traditional Turkish gulet, combining elegance and performance. She is extremely well equipped to provide you comfort. As you'd expect from a 35m gulet, there is ample deck space with a large seating/lounge area, lots of comfort zones with cushions and sun beds, spacious interiors including a large saloon , satellite TV, entertainment systems. Besides, the sophisticated equipment onboard will let you enjoy the quietness of the night. She can accommodate up to 8 guests in 4 cabins; one master, one VIP, one double and twin cabins

She was designed as a true sailing yacht in the shape of a traditional Turkish gulet, combining elegance and performance.

She is extremely well equipped to provide you comfort. As you'd expect from a 35m gulet, there is ample deck space with a large seating/lounge area, lots of comfort zones with cushions and sun beds, spacious interiors including a large saloon , satellite TV, entertainment systems. Besides, the sophisticated equipment onboard will let you enjoy the quietness of the night.

She can accommodate up to 8 guests in 4 cabins; one master, one VIP, one double and twin cabins

+905327047665