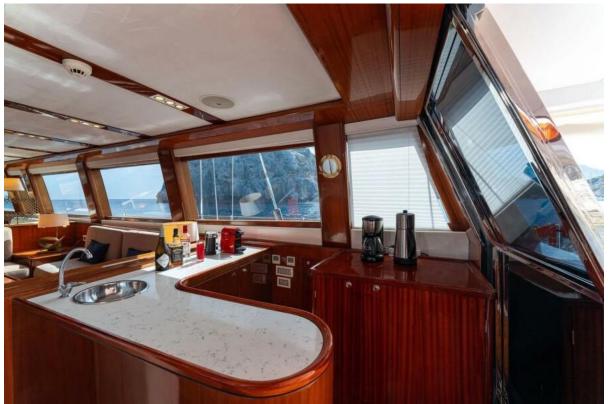

### Summary/Description

She was designed as a true sailing yacht in the shape of a traditional Turkish gulet, combining elegance and performance. She is extremely well equipped to provide you comfort. As you'd expect from a 35m gulet, there is ample deck space with a large seating/lounge area, lots of comfort zones with cushions and sun beds, spacious interiors including a large saloon , satellite TV, entertainment systems. Besides, the sophisticated equipment onboard will let you enjoy the quietness of the night. She can accommodate up to 8 guests in 4 cabins; one master, one VIP, one double and twin cabins

She was designed as a true sailing yacht in the shape of a traditional Turkish gulet, combining elegance and performance.

She is extremely well equipped to provide you comfort. As you'd expect from a 35m gulet, there is ample deck space with a large seating/lounge area, lots of comfort zones with cushions and sun beds, spacious interiors including a large saloon , satellite TV, entertainment systems. Besides, the sophisticated equipment onboard will let you enjoy the quietness of the night.