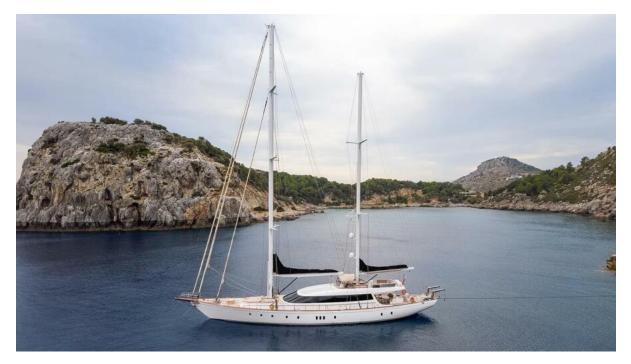

# Glorious

116' (35.40m) 2012 Custom Athens Greece

### Summary/Description

She was designed as a true sailing yacht in the shape of a traditional Turkish gulet, combining elegance and performance. She is extremely well equipped to provide you comfort. As you'd expect from a 35m gulet, there is ample deck space with a large seating/lounge area, lots of comfort zones with cushions and sun beds, spacious interiors including a large saloon , satellite TV, entertainment systems. Besides, the sophisticated equipment onboard will let you enjoy the quietness of the night. She can accommodate up to 8 guests in 4 cabins; one master, one VIP, one double and twin cabins

She was designed as a true sailing yacht in the shape of a traditional Turkish gulet, combining elegance and performance.

She is extremely well equipped to provide you comfort. As you'd expect from a 35m gulet, there is ample deck space with a large seating/lounge area, lots of comfort zones with cushions and sun beds, spacious interiors including a large saloon , satellite TV, entertainment systems. Besides, the sophisticated equipment onboard will let you enjoy the quietness of the night.