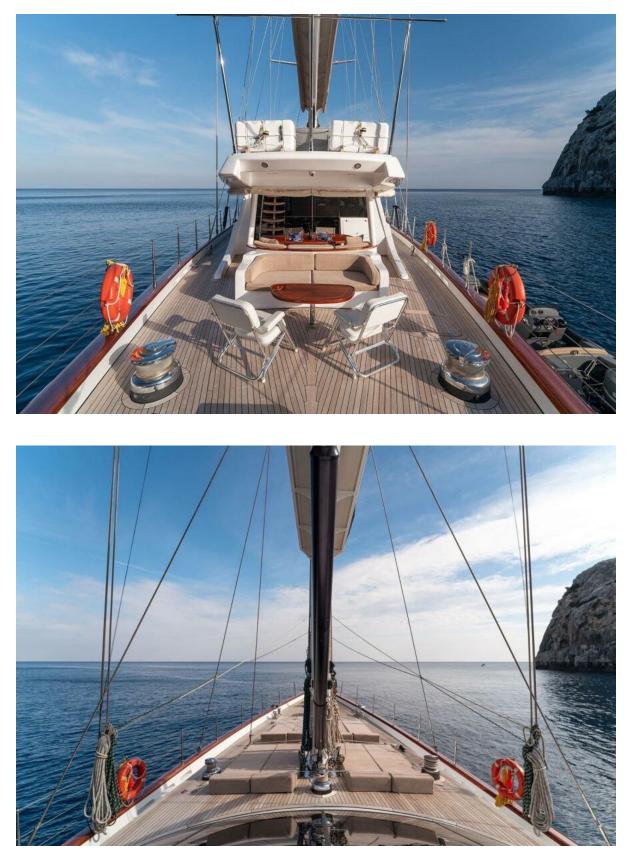

### Summary/Description

She was designed as a true sailing yacht in the shape of a traditional Turkish gulet, combining elegance and performance. She is extremely well equipped to provide you comfort. As you'd expect from a 35m gulet, there is ample deck space with a large seating/lounge area, lots of comfort zones with cushions and sun beds, spacious interiors including a large saloon , satellite TV, entertainment systems. Besides, the sophisticated equipment onboard will let you enjoy the quietness of the night. She can accommodate up to 8 guests in 4 cabins; one master, one VIP, one double and twin cabins

She was designed as a true sailing yacht in the shape of a traditional Turkish gulet, combining elegance and performance.

She is extremely well equipped to provide you comfort. As you'd expect from a 35m gulet, there is ample deck space with a large seating/lounge area, lots of comfort zones with cushions and sun beds, spacious interiors including a large saloon , satellite TV, entertainment systems. Besides, the sophisticated equipment onboard will let you enjoy the quietness of the night.