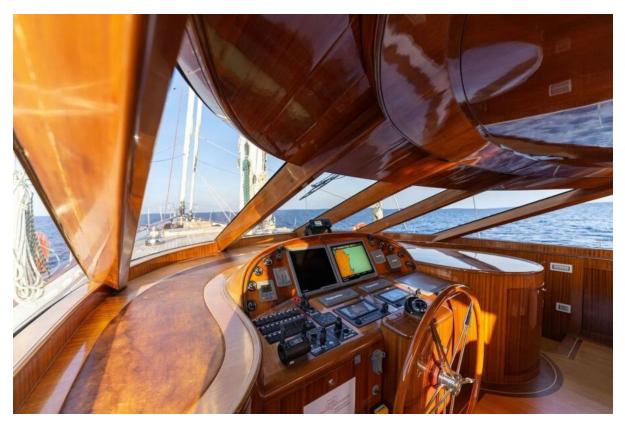

### Summary/Description

She was designed as a true sailing yacht in the shape of a traditional Turkish gulet, combining elegance and performance. She is extremely well equipped to provide you comfort. As you'd expect from a 35m gulet, there is ample deck space with a large seating/lounge area, lots of comfort zones with cushions and sun beds, spacious interiors including a large saloon , satellite TV, entertainment systems. Besides, the sophisticated equipment onboard will let you enjoy the quietness of the night. She can accommodate up to 8 guests in 4 cabins; one master, one VIP, one double and twin cabins

She was designed as a true sailing yacht in the shape of a traditional Turkish gulet, combining elegance and performance.

She is extremely well equipped to provide you comfort. As you'd expect from a 35m gulet, there is ample deck space with a large seating/lounge area, lots of comfort zones with cushions and sun beds, spacious interiors including a large saloon , satellite TV, entertainment systems. Besides, the sophisticated equipment onboard will let you enjoy the quietness of the night.