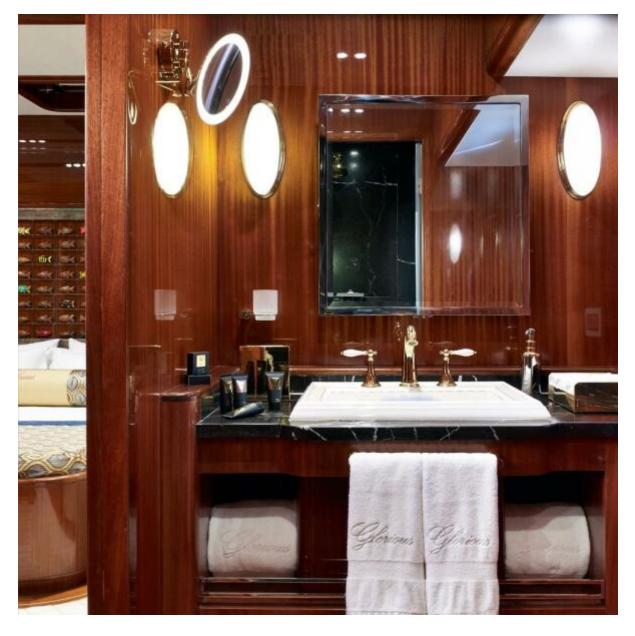

### Summary/Description

She was designed as a true sailing yacht in the shape of a traditional Turkish gulet, combining elegance and performance. She is extremely well equipped to provide you comfort. As you'd expect from a 35m gulet, there is ample deck space with a large seating/lounge area, lots of comfort zones with cushions and sun beds, spacious interiors including a large saloon , satellite TV, entertainment systems. Besides, the sophisticated equipment onboard will let you enjoy the quietness of the night. She can accommodate up to 8 guests in 4 cabins; one master, one VIP, one double and twin cabins

She was designed as a true sailing yacht in the shape of a traditional Turkish gulet, combining elegance and performance.

She is extremely well equipped to provide you comfort. As you'd expect from a 35m gulet, there is ample deck space with a large seating/lounge area, lots of comfort zones with cushions and sun beds, spacious interiors including a large saloon , satellite TV, entertainment systems. Besides, the sophisticated equipment onboard will let you enjoy the quietness of the night.

She can accommodate up to 8 guests in 4 cabins; one master, one VIP, one double and twin cabins

+905327047665