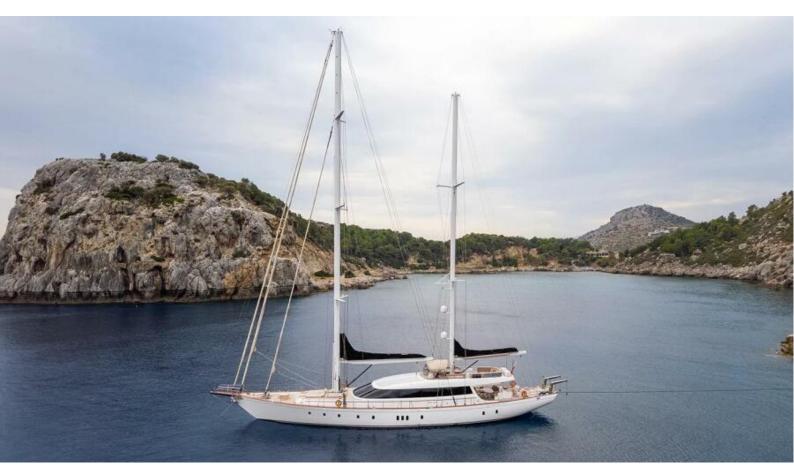

# Glorious

116' (35.40m) 2012 Custom Athens Greece

### Summary/Description

She was designed as a true sailing yacht in the shape of a traditional Turkish gulet, combining elegance and performance. She is extremely well equipped to provide you comfort. As you'd expect from a 35m gulet, there is ample deck space with a large seating/lounge area, lots of comfort zones with cushions and sun beds, spacious interiors including a large saloon , satellite TV, entertainment systems. Besides, the sophisticated equipment onboard will let you enjoy the quietness of the night. She can accommodate up to 8 guests in 4 cabins; one master, one VIP, one double and twin cabins

She was designed as a true sailing yacht in the shape of a traditional Turkish gulet, combining elegance and performance.

She is extremely well equipped to provide you comfort. As you'd expect from a 35m gulet, there is ample deck space with a large seating/lounge area, lots of comfort zones with cushions and sun beds, spacious interiors including a large saloon , satellite TV, entertainment systems. Besides, the sophisticated equipment onboard will let you enjoy the quietness of the night.