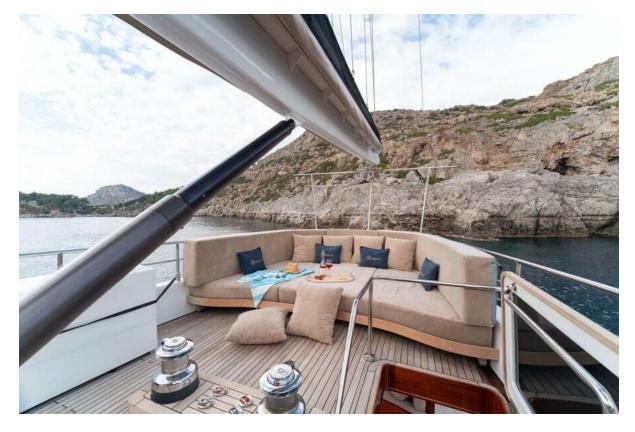

### Summary/Description

She was designed as a true sailing yacht in the shape of a traditional Turkish gulet, combining elegance and performance. She is extremely well equipped to provide you comfort. As you'd expect from a 35m gulet, there is ample deck space with a large seating/lounge area, lots of comfort zones with cushions and sun beds, spacious interiors including a large saloon , satellite TV, entertainment systems. Besides, the sophisticated equipment onboard will let you enjoy the quietness of the night. She can accommodate up to 8 guests in 4 cabins; one master, one VIP, one double and twin cabins

She was designed as a true sailing yacht in the shape of a traditional Turkish gulet, combining elegance and performance.

She is extremely well equipped to provide you comfort. As you'd expect from a 35m gulet, there is ample deck space with a large seating/lounge area, lots of comfort zones with cushions and sun beds, spacious interiors including a large saloon , satellite TV, entertainment systems. Besides, the sophisticated equipment onboard will let you enjoy the quietness of the night.