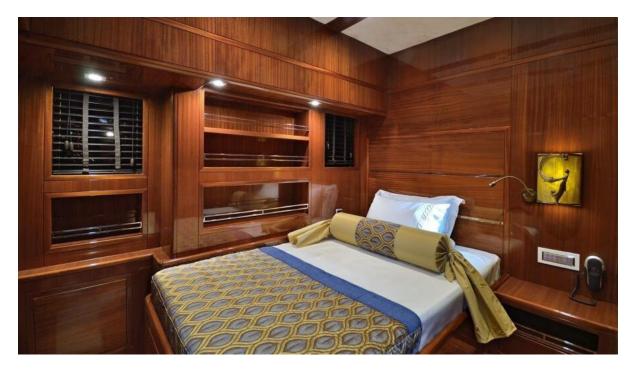

### Summary/Description

She was designed as a true sailing yacht in the shape of a traditional Turkish gulet, combining elegance and performance. She is extremely well equipped to provide you comfort. As you'd expect from a 35m gulet, there is ample deck space with a large seating/lounge area, lots of comfort zones with cushions and sun beds, spacious interiors including a large saloon , satellite TV, entertainment systems. Besides, the sophisticated equipment onboard will let you enjoy the quietness of the night. She can accommodate up to 8 guests in 4 cabins; one master, one VIP, one double and twin cabins

She was designed as a true sailing yacht in the shape of a traditional Turkish gulet, combining elegance and performance.

She is extremely well equipped to provide you comfort. As you'd expect from a 35m gulet, there is ample deck space with a large seating/lounge area, lots of comfort zones with cushions and sun beds, spacious interiors including a large saloon , satellite TV, entertainment systems. Besides, the sophisticated equipment onboard will let you enjoy the quietness of the night.

She can accommodate up to 8 guests in 4 cabins; one master, one VIP, one double and twin cabins

+905327047665