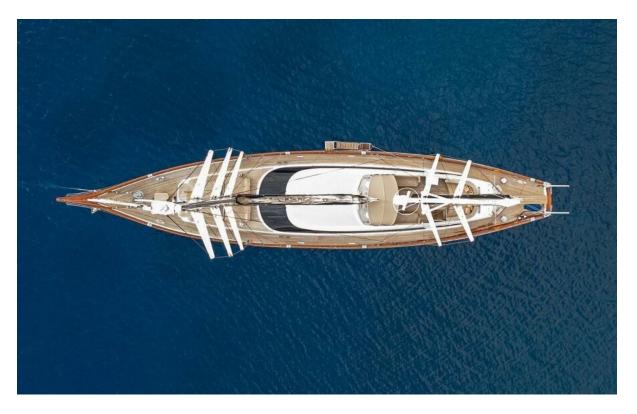

### Summary/Description

She was designed as a true sailing yacht in the shape of a traditional Turkish gulet, combining elegance and performance. She is extremely well equipped to provide you comfort. As you'd expect from a 35m gulet, there is ample deck space with a large seating/lounge area, lots of comfort zones with cushions and sun beds, spacious interiors including a large saloon , satellite TV, entertainment systems. Besides, the sophisticated equipment onboard will let you enjoy the quietness of the night. She can accommodate up to 8 guests in 4 cabins; one master, one VIP, one double and twin cabins

She was designed as a true sailing yacht in the shape of a traditional Turkish gulet, combining elegance and performance.

She is extremely well equipped to provide you comfort. As you'd expect from a 35m gulet, there is ample deck space with a large seating/lounge area, lots of comfort zones with cushions and sun beds, spacious interiors including a large saloon , satellite TV, entertainment systems. Besides, the sophisticated equipment onboard will let you enjoy the quietness of the night.