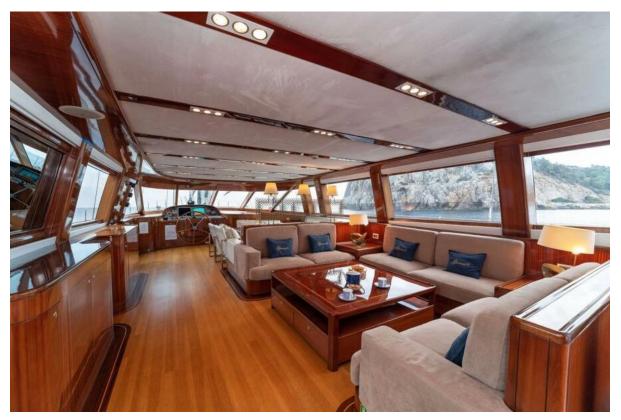

### Summary/Description

She was designed as a true sailing yacht in the shape of a traditional Turkish gulet, combining elegance and performance. She is extremely well equipped to provide you comfort. As you'd expect from a 35m gulet, there is ample deck space with a large seating/lounge area, lots of comfort zones with cushions and sun beds, spacious interiors including a large saloon , satellite TV, entertainment systems. Besides, the sophisticated equipment onboard will let you enjoy the quietness of the night. She can accommodate up to 8 guests in 4 cabins; one master, one VIP, one double and twin cabins

She was designed as a true sailing yacht in the shape of a traditional Turkish gulet, combining elegance and performance.

She is extremely well equipped to provide you comfort. As you'd expect from a 35m gulet, there is ample deck space with a large seating/lounge area, lots of comfort zones with cushions and sun beds, spacious interiors including a large saloon , satellite TV, entertainment systems. Besides, the sophisticated equipment onboard will let you enjoy the quietness of the night.