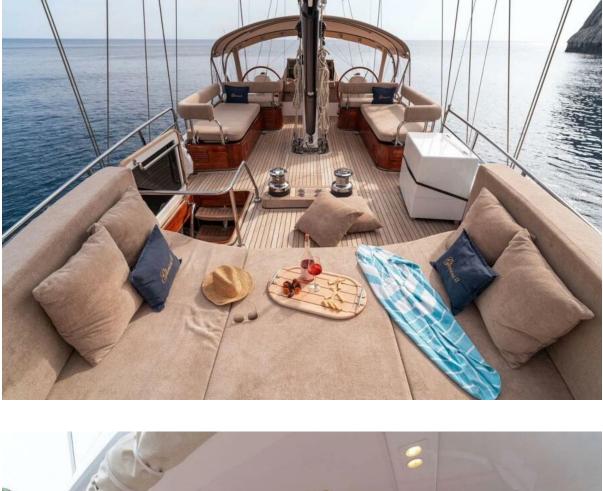

### Summary/Description

She was designed as a true sailing yacht in the shape of a traditional Turkish gulet, combining elegance and performance. She is extremely well equipped to provide you comfort. As you'd expect from a 35m gulet, there is ample deck space with a large seating/lounge area, lots of comfort zones with cushions and sun beds, spacious interiors including a large saloon , satellite TV, entertainment systems. Besides, the sophisticated equipment onboard will let you enjoy the quietness of the night. She can accommodate up to 8 guests in 4 cabins; one master, one VIP, one double and twin cabins

She was designed as a true sailing yacht in the shape of a traditional Turkish gulet, combining elegance and performance.

She is extremely well equipped to provide you comfort. As you'd expect from a 35m gulet, there is ample deck space with a large seating/lounge area, lots of comfort zones with cushions and sun beds, spacious interiors including a large saloon , satellite TV, entertainment systems. Besides, the sophisticated equipment onboard will let you enjoy the quietness of the night.