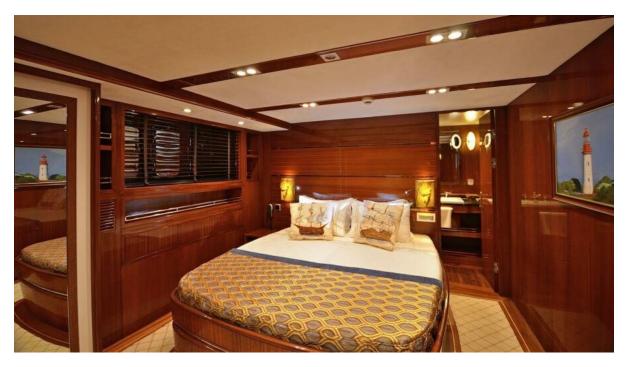

### Summary/Description

She was designed as a true sailing yacht in the shape of a traditional Turkish gulet, combining elegance and performance. She is extremely well equipped to provide you comfort. As you'd expect from a 35m gulet, there is ample deck space with a large seating/lounge area, lots of comfort zones with cushions and sun beds, spacious interiors including a large saloon , satellite TV, entertainment systems. Besides, the sophisticated equipment onboard will let you enjoy the quietness of the night. She can accommodate up to 8 guests in 4 cabins; one master, one VIP, one double and twin cabins

She was designed as a true sailing yacht in the shape of a traditional Turkish gulet, combining elegance and performance.

She is extremely well equipped to provide you comfort. As you'd expect from a 35m gulet, there is ample deck space with a large seating/lounge area, lots of comfort zones with cushions and sun beds, spacious interiors including a large saloon , satellite TV, entertainment systems. Besides, the sophisticated equipment onboard will let you enjoy the quietness of the night.

She can accommodate up to 8 guests in 4 cabins; one master, one VIP, one double and twin cabins

+905327047665