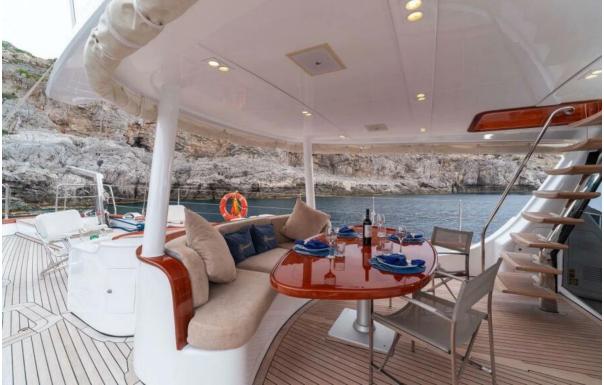

### Summary/Description

She was designed as a true sailing yacht in the shape of a traditional Turkish gulet, combining elegance and performance. She is extremely well equipped to provide you comfort. As you'd expect from a 35m gulet, there is ample deck space with a large seating/lounge area, lots of comfort zones with cushions and sun beds, spacious interiors including a large saloon , satellite TV, entertainment systems. Besides, the sophisticated equipment onboard will let you enjoy the quietness of the night. She can accommodate up to 8 guests in 4 cabins; one master, one VIP, one double and twin cabins

She was designed as a true sailing yacht in the shape of a traditional Turkish gulet, combining elegance and performance.

She is extremely well equipped to provide you comfort. As you'd expect from a 35m gulet, there is ample deck space with a large seating/lounge area, lots of comfort zones with cushions and sun beds, spacious interiors including a large saloon , satellite TV, entertainment systems. Besides, the sophisticated equipment onboard will let you enjoy the quietness of the night.