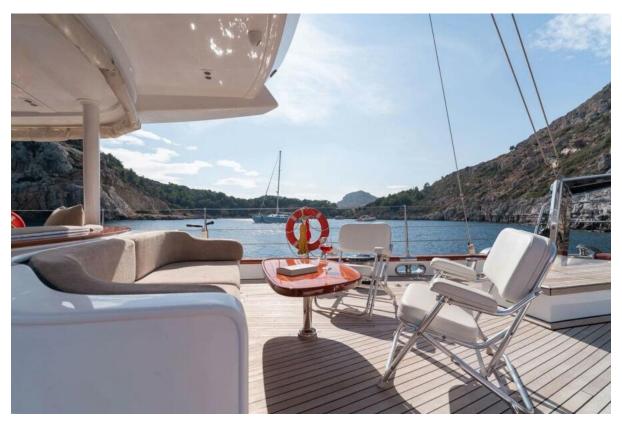

### Summary/Description

She was designed as a true sailing yacht in the shape of a traditional Turkish gulet, combining elegance and performance. She is extremely well equipped to provide you comfort. As you'd expect from a 35m gulet, there is ample deck space with a large seating/lounge area, lots of comfort zones with cushions and sun beds, spacious interiors including a large saloon , satellite TV, entertainment systems. Besides, the sophisticated equipment onboard will let you enjoy the quietness of the night. She can accommodate up to 8 guests in 4 cabins; one master, one VIP, one double and twin cabins

She was designed as a true sailing yacht in the shape of a traditional Turkish gulet, combining elegance and performance.

She is extremely well equipped to provide you comfort. As you'd expect from a 35m gulet, there is ample deck space with a large seating/lounge area, lots of comfort zones with cushions and sun beds, spacious interiors including a large saloon , satellite TV, entertainment systems. Besides, the sophisticated equipment onboard will let you enjoy the quietness of the night.