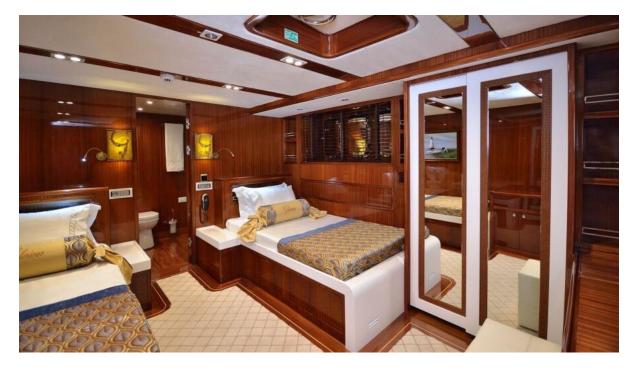

### Summary/Description

She was designed as a true sailing yacht in the shape of a traditional Turkish gulet, combining elegance and performance. She is extremely well equipped to provide you comfort. As you'd expect from a 35m gulet, there is ample deck space with a large seating/lounge area, lots of comfort zones with cushions and sun beds, spacious interiors including a large saloon , satellite TV, entertainment systems. Besides, the sophisticated equipment onboard will let you enjoy the quietness of the night. She can accommodate up to 8 guests in 4 cabins; one master, one VIP, one double and twin cabins

She was designed as a true sailing yacht in the shape of a traditional Turkish gulet, combining elegance and performance.

She is extremely well equipped to provide you comfort. As you'd expect from a 35m gulet, there is ample deck space with a large seating/lounge area, lots of comfort zones with cushions and sun beds, spacious interiors including a large saloon , satellite TV, entertainment systems. Besides, the sophisticated equipment onboard will let you enjoy the quietness of the night.

She can accommodate up to 8 guests in 4 cabins; one master, one VIP, one double and twin cabins

+905327047665