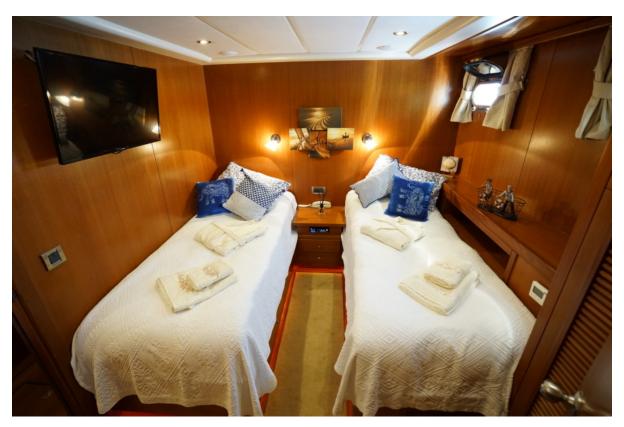

## **Summary/Description**

Her elegant interior offers accommodation up to eight guests in four stylish cabins; a full beam master suite located at aft, which comes with a king size bed and a large en-suite bathroom with his and hers wash basins and a jacuzzi bath. Her large VIP cabin is located at forward and two spacious

Her elegant interior offers accommodation up to eight guests in four stylish cabins; a full beam master suite located at aft, which comes with a king size bed and a large en-suite bathroom with his and hers wash basins and a jacuzzi bath. Her large VIP cabin is located at forward and two spacious guests cabins, both convertible, can be used as twin or double.