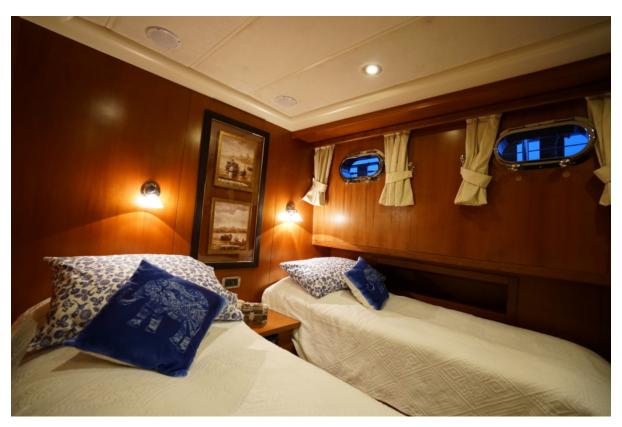

Her elegant interior offers accommodation up to eight guests in four stylish cabins; a full beam master suite located at aft, which comes with a king size bed and a large en-suite bathroom with his and hers wash basins and a jacuzzi bath. Her large VIP cabin is located at forward and two spacious guests cabins, both convertible, can be used as twin or double.