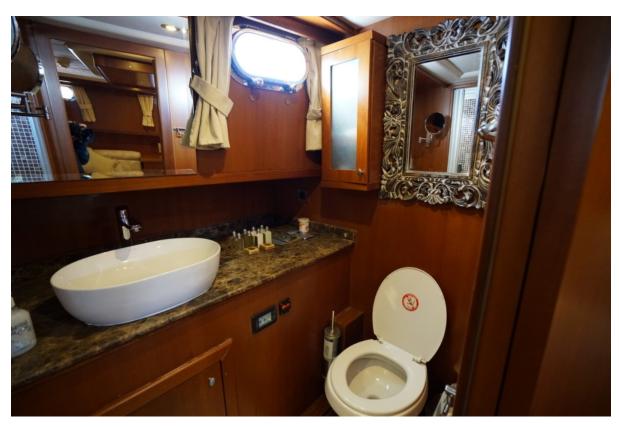

## **Summary/Description**

Her elegant interior offers accommodation up to eight guests in four stylish cabins; a full beam master suite located at aft, which comes with a king size bed and a large en-suite bathroom with his and hers wash basins and a jacuzzi bath. Her large VIP cabin is located at forward and two spacious

Her elegant interior offers accommodation up to eight guests in four stylish cabins; a full beam master suite located at aft, which comes with a king size bed and a large en-suite bathroom with his and hers wash basins and a jacuzzi bath. Her large VIP cabin is located at forward and two spacious guests cabins, both convertible, can be used as twin or double.