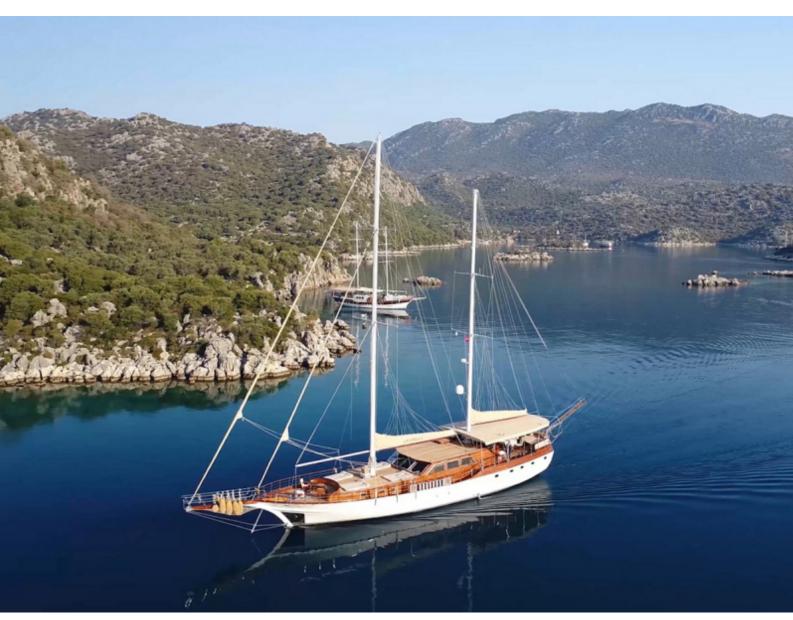

## **ARABELLA**

104' (32.00m) 2007 Gulet Gulet Gocek Turkey

Manufacturer: Gulet

Wood Engines: 2 Iveco Hull Material: 9 Knots Engine Model: Cruise Speed: 11 Knots Engine HP: 540 Max Speed: Cabins/Heads: Beam: 4 / Max Draft:

## **Data Sheet**

Category: Motorsailers

Subcategory: Schooner

Condition: Used Model Year: 2007 Refit Year: 2018

(0.00m) (0.00m) (0.00m)

LOA: 104' 11" (32.00m)

Cabins: 4 Sleeps: 8 Convertibles: 2 Queen Berths: 1 King Berths: 1