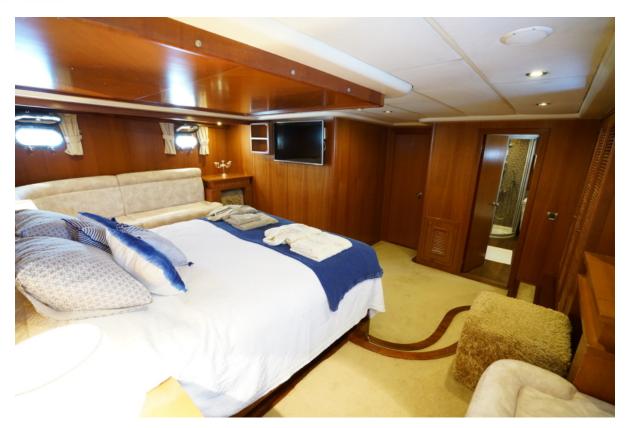

## **Summary/Description**

Her elegant interior offers accommodation up to eight guests in four stylish cabins; a full beam master suite located at aft, which comes with a king size bed and a large en-suite bathroom with his and hers wash basins and a jacuzzi bath. Her large VIP cabin is located at forward and two spacious

Her elegant interior offers accommodation up to eight guests in four stylish cabins; a full beam master suite located at aft, which comes with a king size bed and a large en-suite bathroom with his and hers wash basins and a jacuzzi bath. Her large VIP cabin is located at forward and two spacious guests cabins, both convertible, can be used as twin or double.