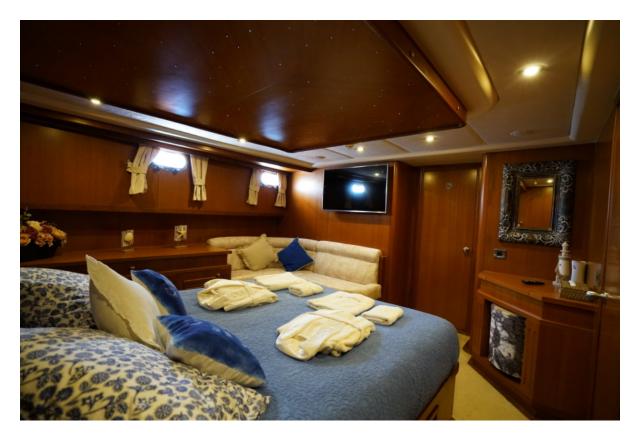

## **Summary/Description**

Her elegant interior offers accommodation up to eight guests in four stylish cabins; a full beam master suite located at aft, which comes with a king size bed and a large en-suite bathroom with his and hers wash basins and a jacuzzi bath. Her large VIP cabin is located at forward and two spacious

Her elegant interior offers accommodation up to eight guests in four stylish cabins; a full beam master suite located at aft, which comes with a king size bed and a large en-suite bathroom with his and hers wash basins and a jacuzzi bath. Her large VIP cabin is located at forward and two spacious guests cabins, both convertible, can be used as twin or double.