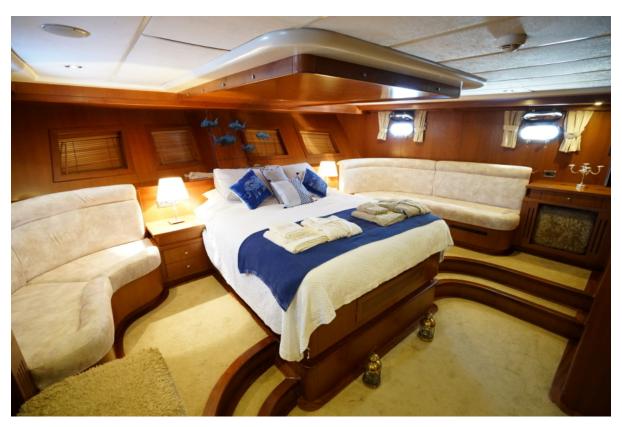

## **Summary/Description**

Her elegant interior offers accommodation up to eight guests in four stylish cabins; a full beam master suite located at aft, which comes with a king size bed and a large en-suite bathroom with his and hers wash basins and a jacuzzi bath. Her large VIP cabin is located at forward and two spacious

Her elegant interior offers accommodation up to eight guests in four stylish cabins; a full beam master suite located at aft, which comes with a king size bed and a large en-suite bathroom with his and hers wash basins and a jacuzzi bath. Her large VIP cabin is located at forward and two spacious guests cabins, both convertible, can be used as twin or double.