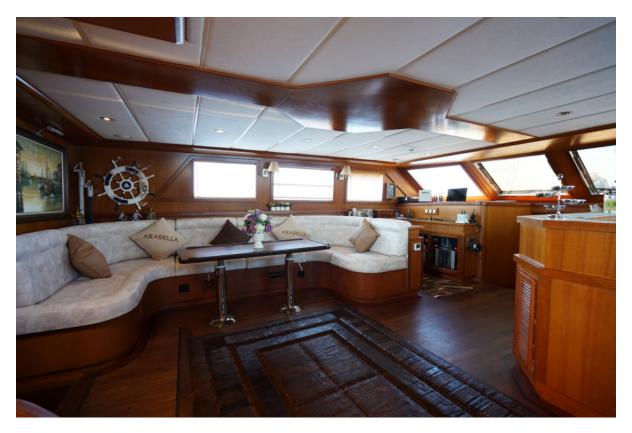

The elegant and spacious main saloon of she offers a bar area and a comfortable dining table with u-shaped seat around for guests who would like to enjoy air conditioned area during hot summer days or to have a lazy nap in a cool lounge, maybe enjoying a movie. There is a comfortable sunbathing and lounge area at the foredeck and the aft deck also offers a spacious dining area and a large lounge area to lie down, relax and enjoy the beauties of Mediterranean.