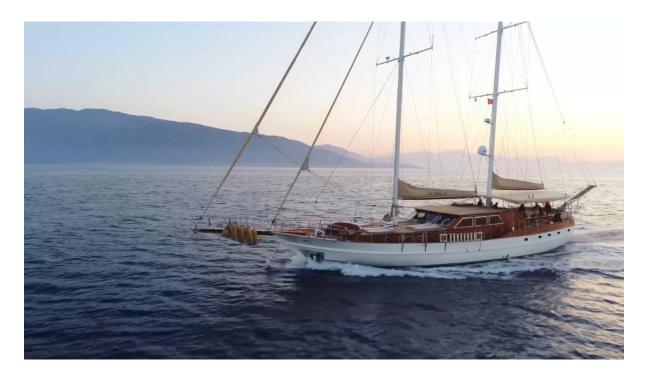

## **ARABELLA**

104' (32.00m) 2007 Gulet Gulet Gocek Turkey

Manufacturer: Gulet

Wood Engines: 2 Iveco Hull Material: 9 Knots Engine Model: Cruise Speed: 11 Knots Engine HP: 540 Max Speed: Cabins/Heads: Beam: 4 / Max Draft:

## **Data Sheet**

Category: Motorsailers

Subcategory: Schooner

Condition: Used Model Year: 2007 Refit Year: 2018

(0.00m) (0.00m) (0.00m)

LOA: 104' 11" (32.00m)

Cabins: 4 Sleeps: 8 Convertibles: 2 Queen Berths: 1 King Berths: 1