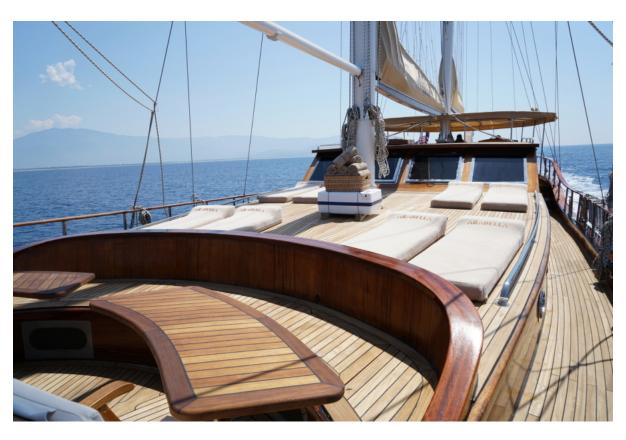

The elegant and spacious main saloon of she offers a bar area and a comfortable dining table with u-shaped seat around for guests who would like to enjoy air conditioned area during hot summer days or to have a lazy nap in a cool lounge, maybe enjoying a movie. There is a comfortable sunbathing and lounge area at the foredeck and the aft deck also offers a spacious dining area and a large lounge area to lie down, relax and enjoy the beauties of Mediterranean.