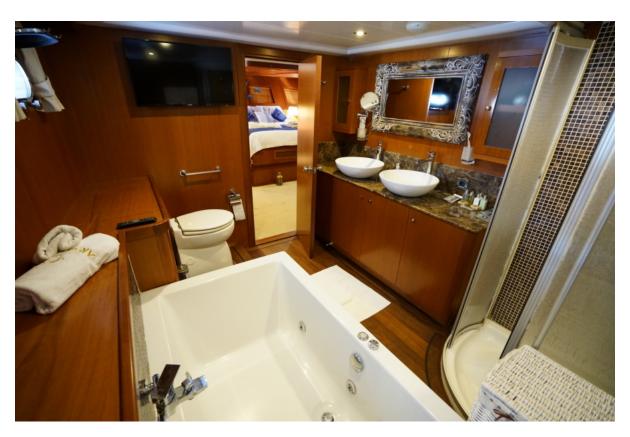

## **Summary/Description**

Her elegant interior offers accommodation up to eight guests in four stylish cabins; a full beam master suite located at aft, which comes with a king size bed and a large en-suite bathroom with his and hers wash basins and a jacuzzi bath. Her large VIP cabin is located at forward and two spacious

Her elegant interior offers accommodation up to eight guests in four stylish cabins; a full beam master suite located at aft, which comes with a king size bed and a large en-suite bathroom with his and hers wash basins and a jacuzzi bath. Her large VIP cabin is located at forward and two spacious guests cabins, both convertible, can be used as twin or double.