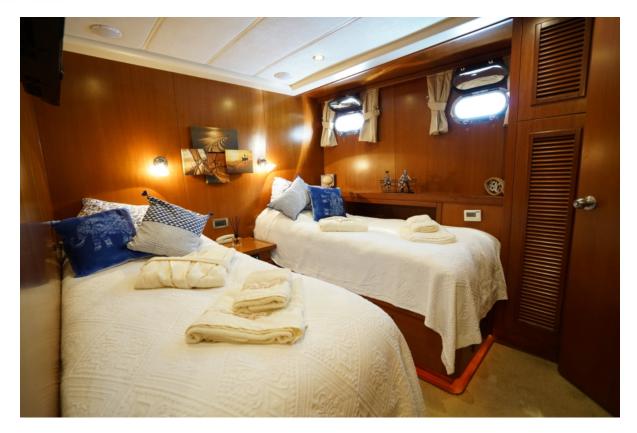

Her elegant interior offers accommodation up to eight guests in four stylish cabins; a full beam master suite located at aft, which comes with a king size bed and a large en-suite bathroom with his and hers wash basins and a jacuzzi bath. Her large VIP cabin is located at forward and two spacious guests cabins, both convertible, can be used as twin or double.