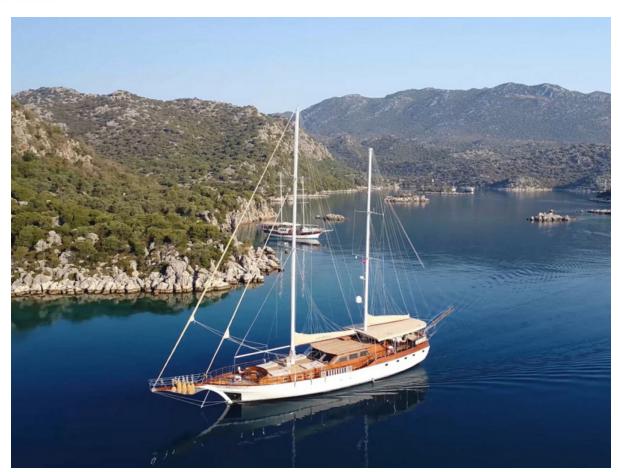

## **ARABELLA**

104' (32.00m) 2007 Gulet Gulet Gocek Turkey

Manufacturer: Gulet

Wood Engines: 2 Iveco Hull Material: 9 Knots Engine Model: Cruise Speed: 11 Knots Engine HP: 540 Max Speed: Cabins/Heads: Beam: 4 / Max Draft:

## **Data Sheet**

Category: Motorsailers

Subcategory: Schooner

Condition: Used Model Year: 2007 Refit Year: 2018

(0.00m) (0.00m) (0.00m)

LOA: 104' 11" (32.00m)

Cabins: 4 Sleeps: 8 Convertibles: 2 Queen Berths: 1 King Berths: 1