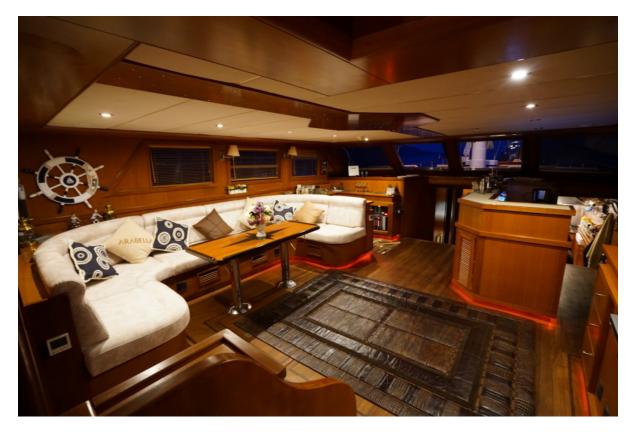

The elegant and spacious main saloon of she offers a bar area and a comfortable dining table with u-shaped seat around for guests who would like to enjoy air conditioned area during hot summer days or to have a lazy nap in a cool lounge, maybe enjoying a movie. There is a comfortable sunbathing and lounge area at the foredeck and the aft deck also offers a spacious dining area and a large lounge area to lie down, relax and enjoy the beauties of Mediterranean.