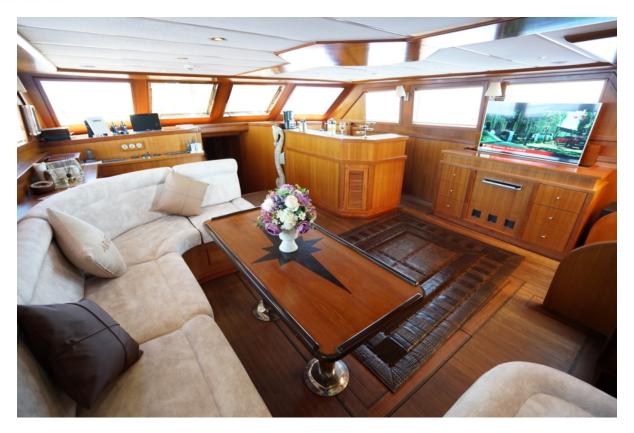

The elegant and spacious main saloon of she offers a bar area and a comfortable dining table with u-shaped seat around for guests who would like to enjoy air conditioned area during hot summer days or to have a lazy nap in a cool lounge, maybe enjoying a movie. There is a comfortable sunbathing and lounge area at the foredeck and the aft deck also offers a spacious dining area and a large lounge area to lie down, relax and enjoy the beauties of Mediterranean.