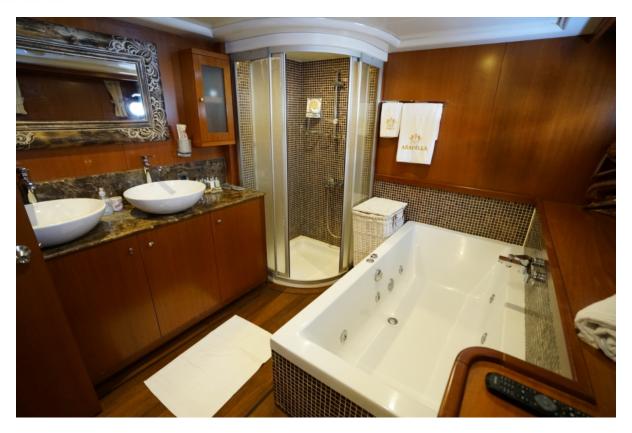

## **Summary/Description**

Her elegant interior offers accommodation up to eight guests in four stylish cabins; a full beam master suite located at aft, which comes with a king size bed and a large en-suite bathroom with his and hers wash basins and a jacuzzi bath. Her large VIP cabin is located at forward and two spacious

Her elegant interior offers accommodation up to eight guests in four stylish cabins; a full beam master suite located at aft, which comes with a king size bed and a large en-suite bathroom with his and hers wash basins and a jacuzzi bath. Her large VIP cabin is located at forward and two spacious guests cabins, both convertible, can be used as twin or double.