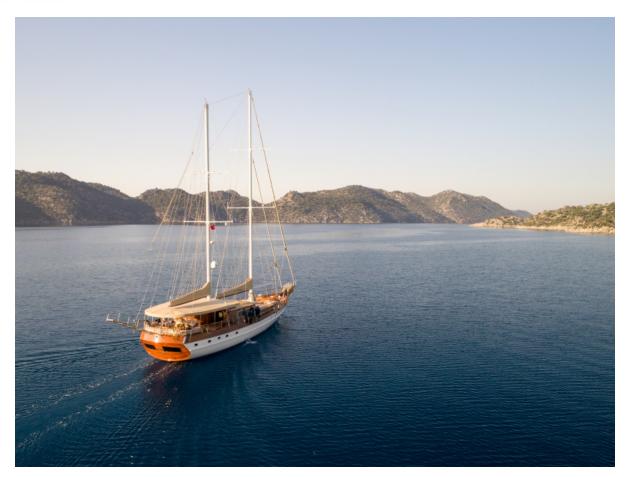

## **ARABELLA**

104' (32.00m) 2007 Gulet Gulet Gocek Turkey

Manufacturer: Gulet

Wood Engines: 2 Iveco Hull Material: 9 Knots Engine Model: Cruise Speed: 11 Knots Engine HP: 540 Max Speed: Cabins/Heads: Beam: 4 / Max Draft:

## **Data Sheet**

Category: Motorsailers

Subcategory: Schooner

Condition: Used Model Year: 2007 Refit Year: 2018

(0.00m) (0.00m) (0.00m)

LOA: 104' 11" (32.00m)

Cabins: 4 Sleeps: 8 Convertibles: 2 Queen Berths: 1 King Berths: 1