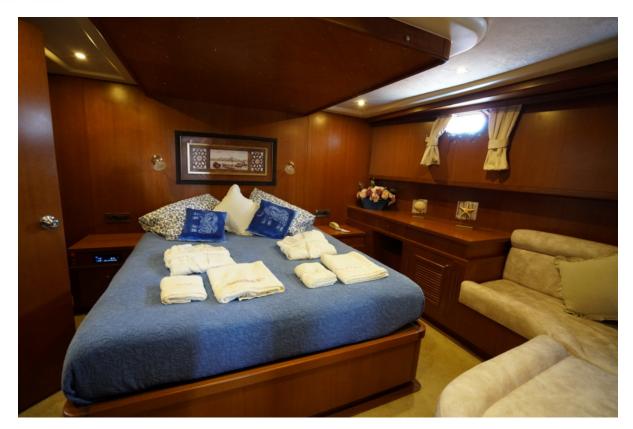

Her elegant interior offers accommodation up to eight guests in four stylish cabins; a full beam master suite located at aft, which comes with a king size bed and a large en-suite bathroom with his and hers wash basins and a jacuzzi bath. Her large VIP cabin is located at forward and two spacious guests cabins, both convertible, can be used as twin or double.