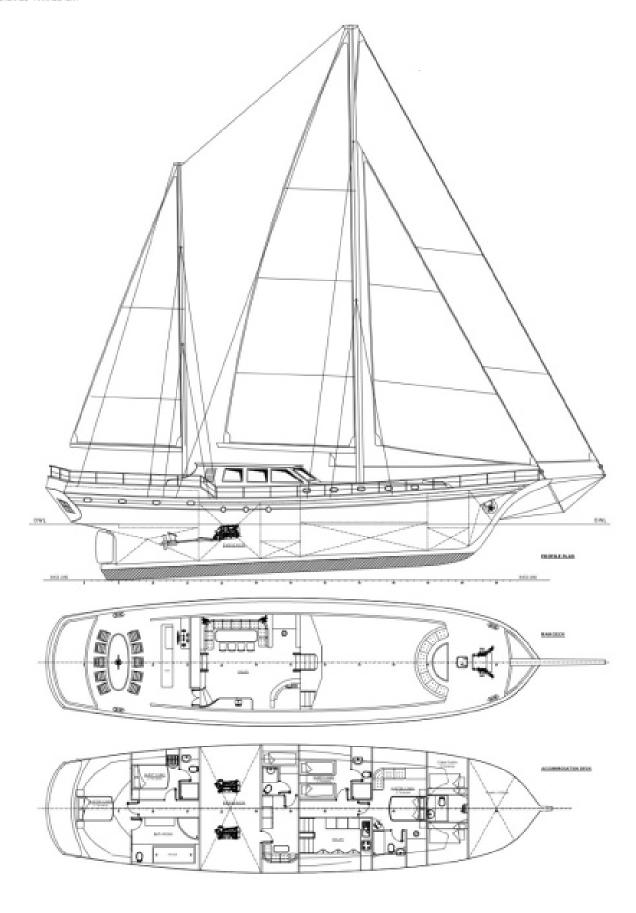

## **Data Sheet**

Category: Motorsailers

Subcategory: Schooner

Condition: Used Model Year: 2007 Refit Year: 2018

(0.00m) (0.00m) (0.00m)

LOA: 104' 11" (32.00m)

Cabins: 4 Sleeps: 8 Convertibles: 2 Queen Berths: 1 King Berths: 1

## **Summary/Description**

Her elegant interior offers accommodation up to eight guests in four stylish cabins; a full beam master suite located at aft, which comes with a king size bed and a large en-suite bathroom with his and hers wash basins and a jacuzzi bath. Her large VIP cabin is located at forward and two spacious

Her elegant interior offers accommodation up to eight guests in four stylish cabins; a full beam master suite located at aft, which comes with a king size bed and a large en-suite bathroom with his and hers wash basins and a jacuzzi bath. Her large VIP cabin is located at forward and two spacious guests cabins, both convertible, can be used as twin or double.

The elegant and spacious main saloon of she offers a bar area and a comfortable dining table with u-shaped seat around for guests who would like to enjoy air conditioned area during hot summer days or to have a lazy nap in a cool lounge, maybe enjoying a movie. There is a comfortable sunbathing and lounge area at the foredeck and the aft deck also offers a spacious dining area and a large lounge area to lie down, relax and enjoy the beauties of Mediterranean.