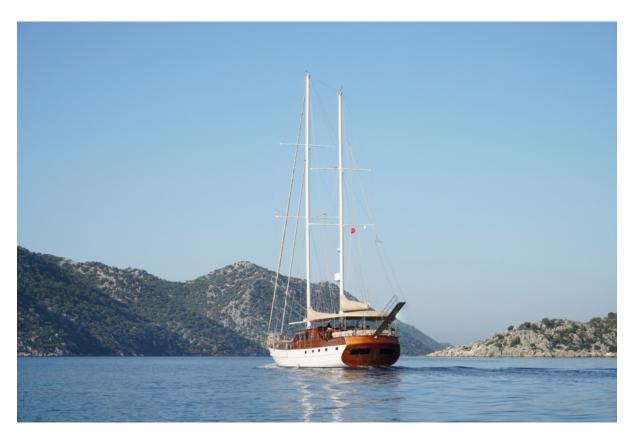

## **ARABELLA**

104' (32.00m) 2007 Gulet Gulet Gocek Turkey

Manufacturer: Gulet

Wood Engines: 2 Iveco Hull Material: 9 Knots Engine Model: Cruise Speed: 11 Knots Engine HP: 540 Max Speed: Cabins/Heads: Beam: 4 / Max Draft:

## **Data Sheet**

Category: Motorsailers

Subcategory: Schooner

Condition: Used Model Year: 2007 Refit Year: 2018

(0.00m) (0.00m) (0.00m)

LOA: 104' 11" (32.00m)

Cabins: 4 Sleeps: 8 Convertibles: 2 Queen Berths: 1 King Berths: 1