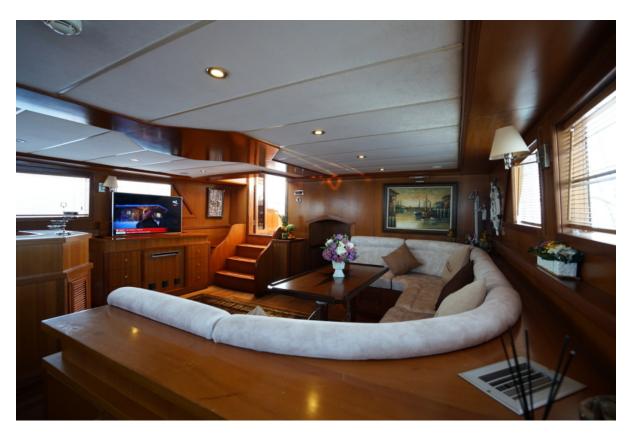

The elegant and spacious main saloon of she offers a bar area and a comfortable dining table with u-shaped seat around for guests who would like to enjoy air conditioned area during hot summer days or to have a lazy nap in a cool lounge, maybe enjoying a movie. There is a comfortable sunbathing and lounge area at the foredeck and the aft deck also offers a spacious dining area and a large lounge area to lie down, relax and enjoy the beauties of Mediterranean.