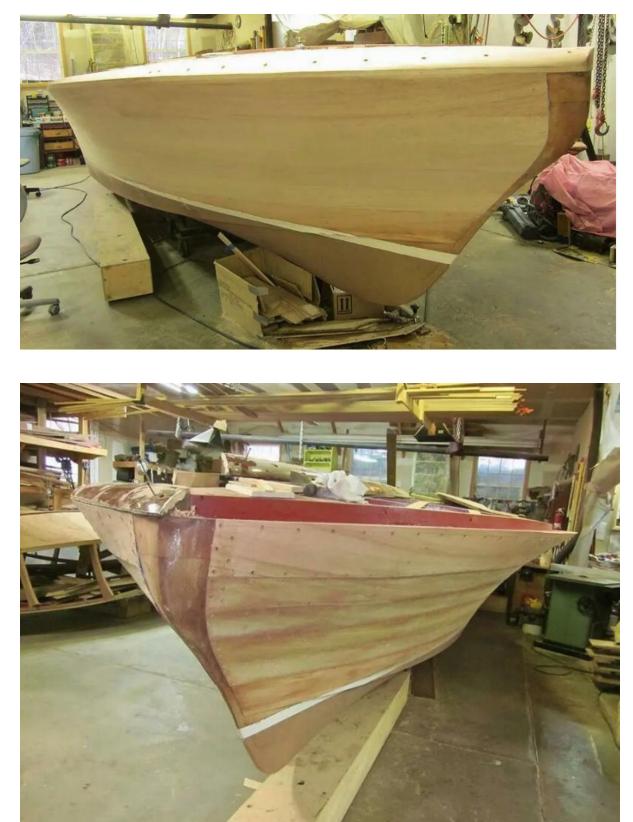

#### Summary/Description

"Kenny B" is arguably the finest example of a 1956 Chris Craft Continental you will find. Hull #35 out of only 80 ever built from 1956-1959, she is not only beautiful but also rare.

"Kenny B" is arguably the finest example of a 1956 Chris Craft Continental you will find. Hull #35 out of only 80 ever built from 1956-1959, she is not only beautiful but also rare.

The previous owners commissioned McCall Boat Works in McCall, ID to do a complete concourse level restoration of the boat in 2010. Finished in 2012, everything was gone through including all new engines, new interior, electrical, gauges, hull side and deck planking, and new 5200 bottom. All this was finished in over 20 coats of perfectly laid varnish. The boat sits on a custom tandem trailer and comes with custom cover and travel bra. The entire restoration is well documented and photos are available.