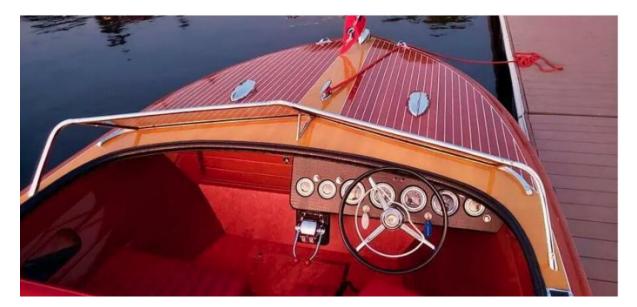

#### Summary/Description

"Kenny B" is arguably the finest example of a 1956 Chris Craft Continental you will find. Hull #35 out of only 80 ever built from 1956-1959, she is not only beautiful but also rare.

"Kenny B" is arguably the finest example of a 1956 Chris Craft Continental you will find. Hull #35 out of only 80 ever built from 1956-1959, she is not only beautiful but also rare.

The previous owners commissioned McCall Boat Works in McCall, ID to do a complete concourse level restoration of the boat in 2010. Finished in 2012, everything was gone through including all new engines, new interior, electrical, gauges, hull side and deck planking, and new 5200 bottom. All this was finished in over 20 coats of perfectly laid varnish. The boat sits on a custom tandem trailer and comes with custom cover and travel bra. The entire restoration is well documented and photos are available.