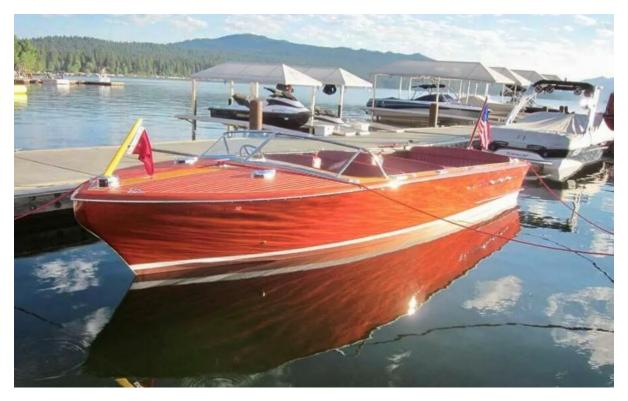

# Kenny B

26' (7.92m) 1956 Chris-Craft Continental McCall Idaho United States

#### Summary/Description

"Kenny B" is arguably the finest example of a 1956 Chris Craft Continental you will find. Hull #35 out of only 80 ever built from 1956-1959, she is not only beautiful but also rare.

"Kenny B" is arguably the finest example of a 1956 Chris Craft Continental you will find. Hull #35 out of only 80 ever built from 1956-1959, she is not only beautiful but also rare.

The previous owners commissioned McCall Boat Works in McCall, ID to do a complete concourse level restoration of the boat in 2010. Finished in 2012, everything was gone through including all new engines, new interior, electrical, gauges, hull side and deck planking, and new 5200 bottom. All this was finished in over 20 coats of perfectly laid varnish. The boat sits on a custom tandem trailer and comes with custom cover and travel bra. The entire restoration is well documented and photos are available.