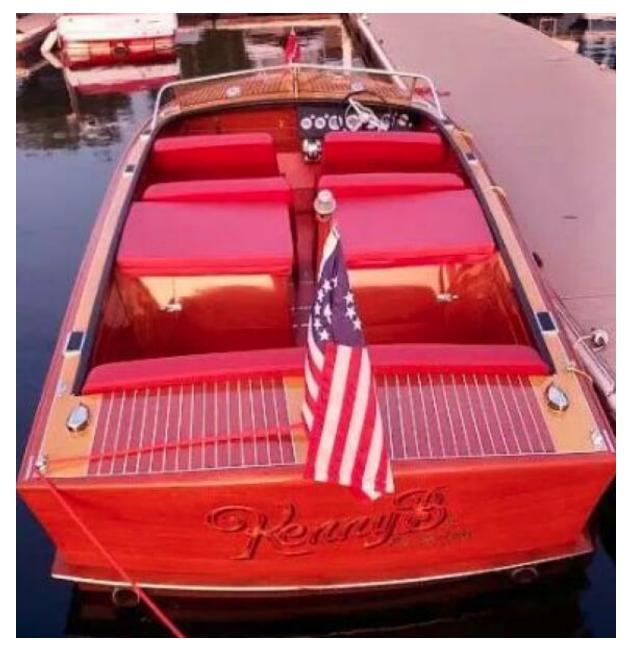

# Kenny B

26' (7.92m) 1956 Chris-Craft Continental McCall Idaho United States

"Kenny B" is arguably the finest example of a 1956 Chris Craft Continental you will find. Hull #35 out of only 80 ever built from 1956-1959, she is not only beautiful but also rare.

The previous owners commissioned McCall Boat Works in McCall, ID to do a complete concourse level restoration of the boat in 2010. Finished in 2012, everything was gone through including all new engines, new interior, electrical, gauges, hull side and deck planking, and new 5200 bottom. All this was finished in over 20 coats of perfectly laid varnish. The boat sits on a custom tandem trailer and comes with custom cover and travel bra. The entire restoration is well documented and photos are available.

Currently owned by the founder of McCall Boat Works "Kenny B" receives nothing but the best and remains in top show level condition. She has won several prestigious awards including "Best in Class" and several Classic Boat Shows.