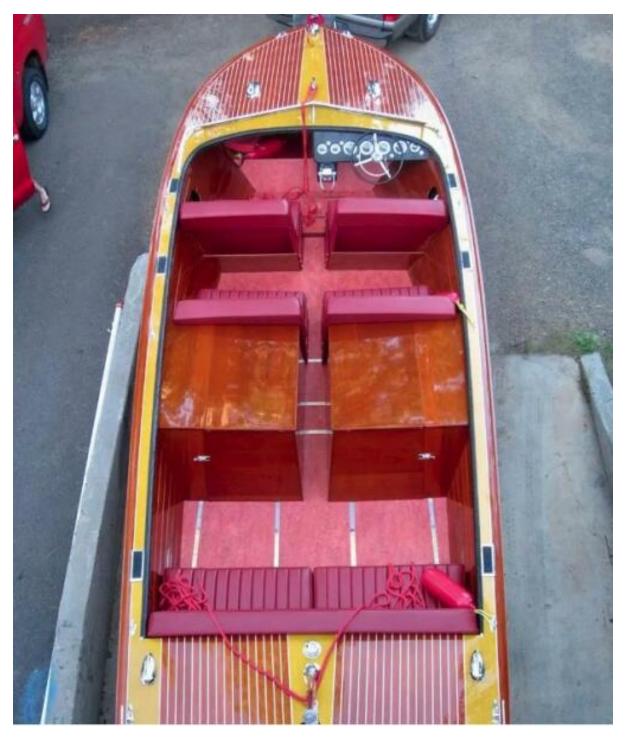

#### Summary/Description

"Kenny B" is arguably the finest example of a 1956 Chris Craft Continental you will find. Hull #35 out of only 80 ever built from 1956-1959, she is not only beautiful but also rare.

"Kenny B" is arguably the finest example of a 1956 Chris Craft Continental you will find. Hull #35 out of only 80 ever built from 1956-1959, she is not only beautiful but also rare.

The previous owners commissioned McCall Boat Works in McCall, ID to do a complete concourse level restoration of the boat in 2010. Finished in 2012, everything was gone through including all new engines, new interior, electrical, gauges, hull side and deck planking, and new 5200 bottom. All this was finished in over 20 coats of perfectly laid varnish. The boat sits on a custom tandem trailer and comes with custom cover and travel bra. The entire restoration is well documented and photos are available.