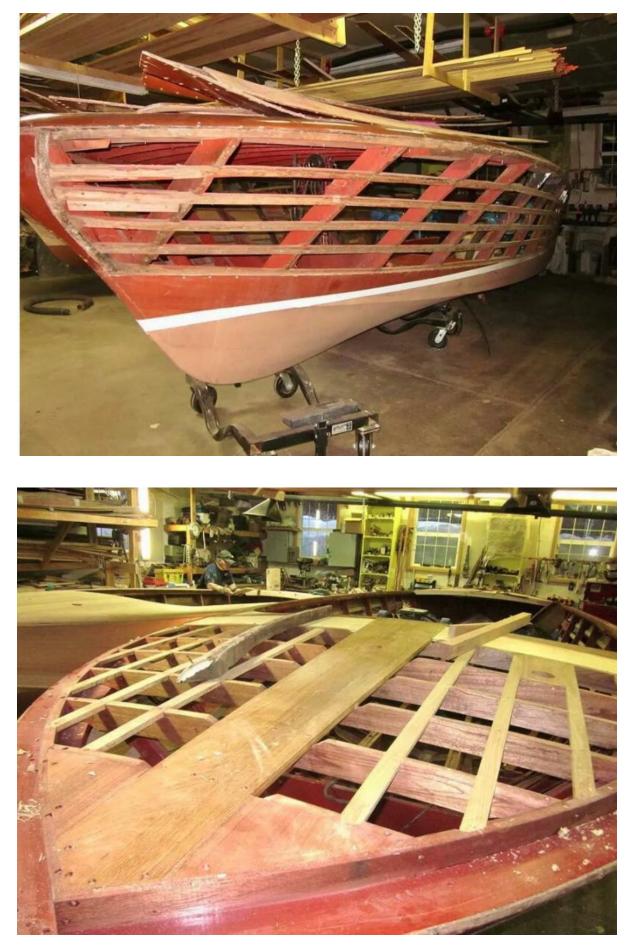

"Kenny B" is arguably the finest example of a 1956 Chris Craft Continental you will find. Hull #35 out of only 80 ever built from 1956-1959, she is not only beautiful but also rare.

The previous owners commissioned McCall Boat Works in McCall, ID to do a complete concourse level restoration of the boat in 2010. Finished in 2012, everything was gone through including all new engines, new interior, electrical, gauges, hull side and deck planking, and new 5200 bottom. All this was finished in over 20 coats of perfectly laid varnish. The boat sits on a custom tandem trailer and comes with custom cover and travel bra. The entire restoration is well documented and photos are available.