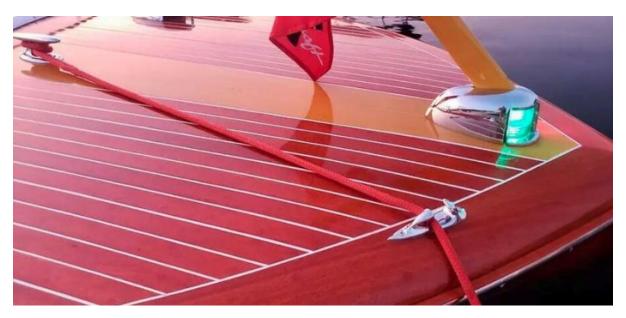

#### Summary/Description

"Kenny B" is arguably the finest example of a 1956 Chris Craft Continental you will find. Hull #35 out of only 80 ever built from 1956-1959, she is not only beautiful but also rare.

"Kenny B" is arguably the finest example of a 1956 Chris Craft Continental you will find. Hull #35 out of only 80 ever built from 1956-1959, she is not only beautiful but also rare.

The previous owners commissioned McCall Boat Works in McCall, ID to do a complete concourse level restoration of the boat in 2010. Finished in 2012, everything was gone through including all new engines, new interior, electrical, gauges, hull side and deck planking, and new 5200 bottom. All this was finished in over 20 coats of perfectly laid varnish. The boat sits on a custom tandem trailer and comes with custom cover and travel bra. The entire restoration is well documented and photos are available.