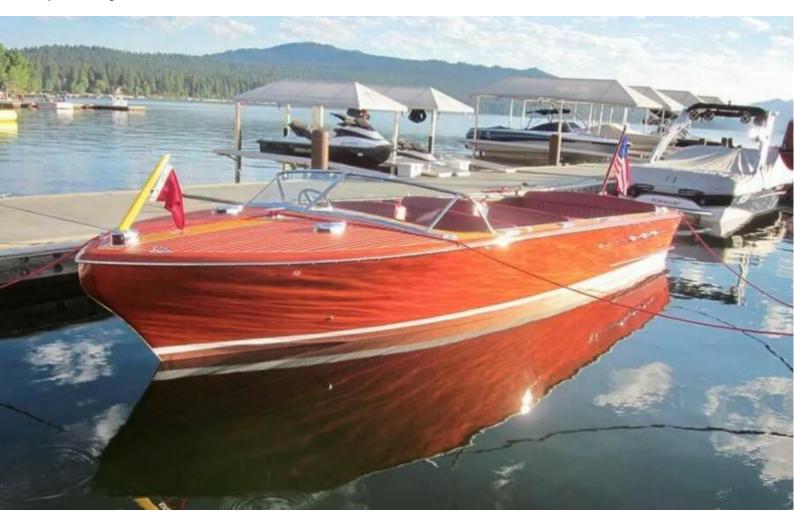

# Kenny B

26' (7.92m) 1956 Chris-Craft Continental McCall Idaho United States

#### Summary/Description

"Kenny B" is arguably the finest example of a 1956 Chris Craft Continental you will find. Hull #35 out of only 80 ever built from 1956-1959, she is not only beautiful but also rare.

"Kenny B" is arguably the finest example of a 1956 Chris Craft Continental you will find. Hull #35 out of only 80 ever built from 1956-1959, she is not only beautiful but also rare.

The previous owners commissioned McCall Boat Works in McCall, ID to do a complete concourse level restoration of the boat in 2010. Finished in 2012, everything was gone through including all new engines, new interior, electrical, gauges, hull side and deck planking, and new 5200 bottom. All this was finished in over 20 coats of perfectly laid varnish. The boat sits on a custom tandem trailer and comes with custom cover and travel bra. The entire restoration is well documented and photos are available.