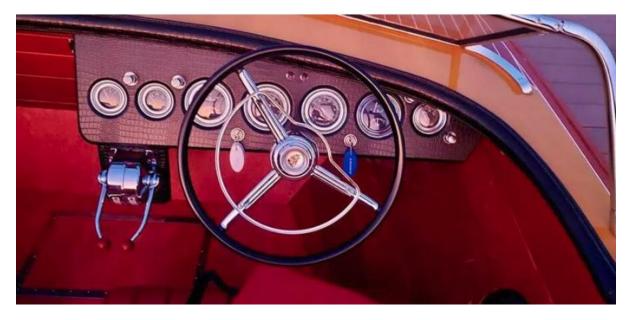

#### Summary/Description

"Kenny B" is arguably the finest example of a 1956 Chris Craft Continental you will find. Hull #35 out of only 80 ever built from 1956-1959, she is not only beautiful but also rare.

"Kenny B" is arguably the finest example of a 1956 Chris Craft Continental you will find. Hull #35 out of only 80 ever built from 1956-1959, she is not only beautiful but also rare.

The previous owners commissioned McCall Boat Works in McCall, ID to do a complete concourse level restoration of the boat in 2010. Finished in 2012, everything was gone through including all new engines, new interior, electrical, gauges, hull side and deck planking, and new 5200 bottom. All this was finished in over 20 coats of perfectly laid varnish. The boat sits on a custom tandem trailer and comes with custom cover and travel bra. The entire restoration is well documented and photos are available.