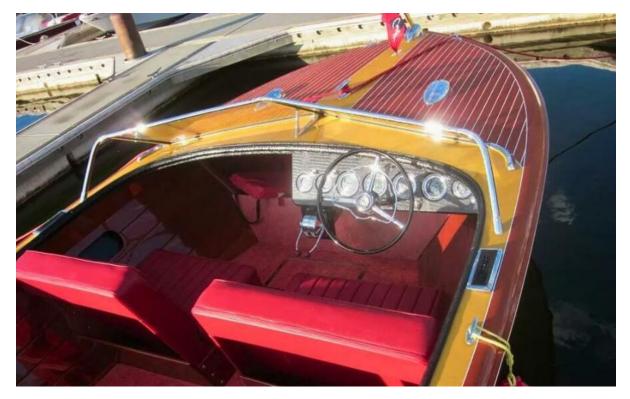

#### Summary/Description

"Kenny B" is arguably the finest example of a 1956 Chris Craft Continental you will find. Hull #35 out of only 80 ever built from 1956-1959, she is not only beautiful but also rare.

"Kenny B" is arguably the finest example of a 1956 Chris Craft Continental you will find. Hull #35 out of only 80 ever built from 1956-1959, she is not only beautiful but also rare.

The previous owners commissioned McCall Boat Works in McCall, ID to do a complete concourse level restoration of the boat in 2010. Finished in 2012, everything was gone through including all new engines, new interior, electrical, gauges, hull side and deck planking, and new 5200 bottom. All this was finished in over 20 coats of perfectly laid varnish. The boat sits on a custom tandem trailer and comes with custom cover and travel bra. The entire restoration is well documented and photos are available.