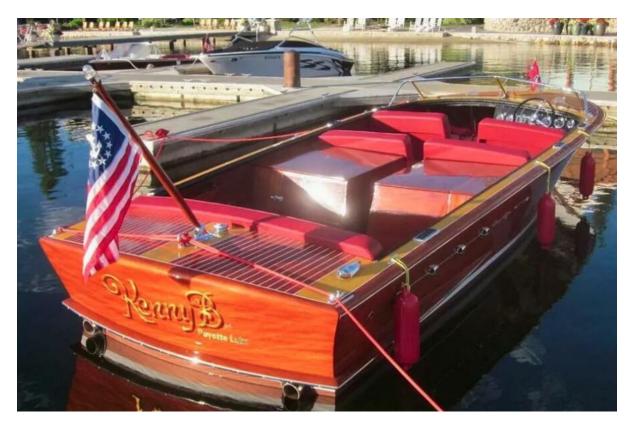

# Kenny B

26' (7.92m) 1956 Chris-Craft Continental McCall Idaho United States

"Kenny B" is arguably the finest example of a 1956 Chris Craft Continental you will find. Hull #35 out of only 80 ever built from 1956-1959, she is not only beautiful but also rare.

The previous owners commissioned McCall Boat Works in McCall, ID to do a complete concourse level restoration of the boat in 2010. Finished in 2012, everything was gone through including all new engines, new interior, electrical, gauges, hull side and deck planking, and new 5200 bottom. All this was finished in over 20 coats of perfectly laid varnish. The boat sits on a custom tandem trailer and comes with custom cover and travel bra. The entire restoration is well documented and photos are available.

Currently owned by the founder of McCall Boat Works "Kenny B" receives nothing but the best and remains in top show level condition. She has won several prestigious awards including "Best in Class" and several Classic Boat Shows.