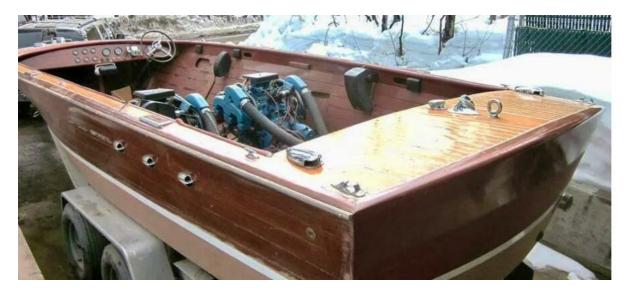

"Kenny B" is arguably the finest example of a 1956 Chris Craft Continental you will find. Hull #35 out of only 80 ever built from 1956-1959, she is not only beautiful but also rare.

The previous owners commissioned McCall Boat Works in McCall, ID to do a complete concourse level restoration of the boat in 2010. Finished in 2012, everything was gone through including all new engines, new interior, electrical, gauges, hull side and deck planking, and new 5200 bottom. All this was finished in over 20 coats of perfectly laid varnish. The boat sits on a custom tandem trailer and comes with custom cover and travel bra. The entire restoration is well documented and photos are available.