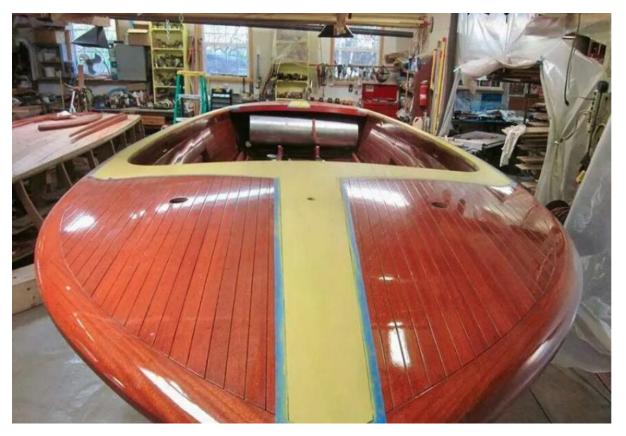

#### Summary/Description

"Kenny B" is arguably the finest example of a 1956 Chris Craft Continental you will find. Hull #35 out of only 80 ever built from 1956-1959, she is not only beautiful but also rare.

"Kenny B" is arguably the finest example of a 1956 Chris Craft Continental you will find. Hull #35 out of only 80 ever built from 1956-1959, she is not only beautiful but also rare.

The previous owners commissioned McCall Boat Works in McCall, ID to do a complete concourse level restoration of the boat in 2010. Finished in 2012, everything was gone through including all new engines, new interior, electrical, gauges, hull side and deck planking, and new 5200 bottom. All this was finished in over 20 coats of perfectly laid varnish. The boat sits on a custom tandem trailer and comes with custom cover and travel bra. The entire restoration is well documented and photos are available.