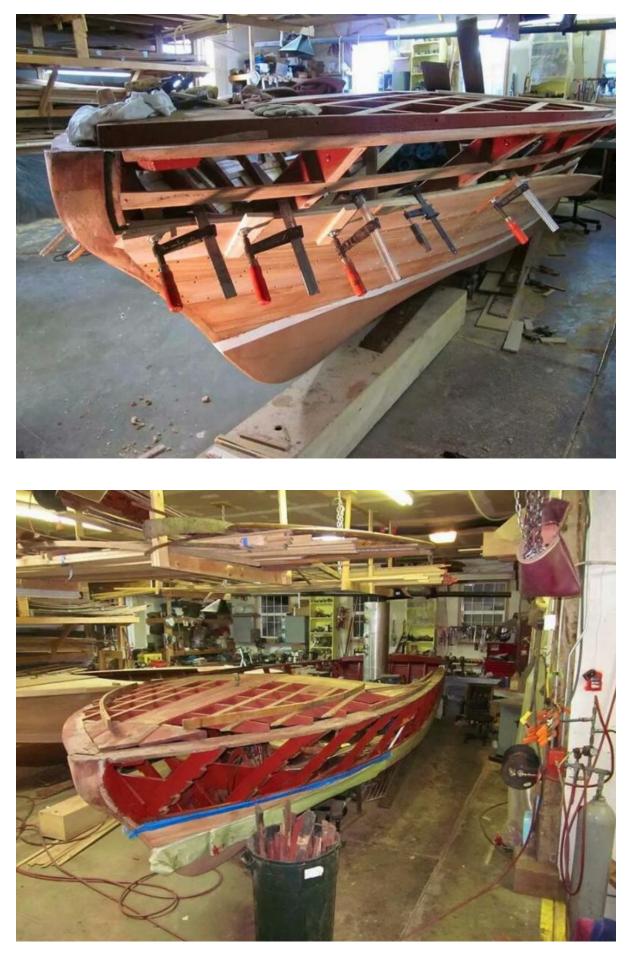

"Kenny B" is arguably the finest example of a 1956 Chris Craft Continental you will find. Hull #35 out of only 80 ever built from 1956-1959, she is not only beautiful but also rare.

The previous owners commissioned McCall Boat Works in McCall, ID to do a complete concourse level restoration of the boat in 2010. Finished in 2012, everything was gone through including all new engines, new interior, electrical, gauges, hull side and deck planking, and new 5200 bottom. All this was finished in over 20 coats of perfectly laid varnish. The boat sits on a custom tandem trailer and comes with custom cover and travel bra. The entire restoration is well documented and photos are available.