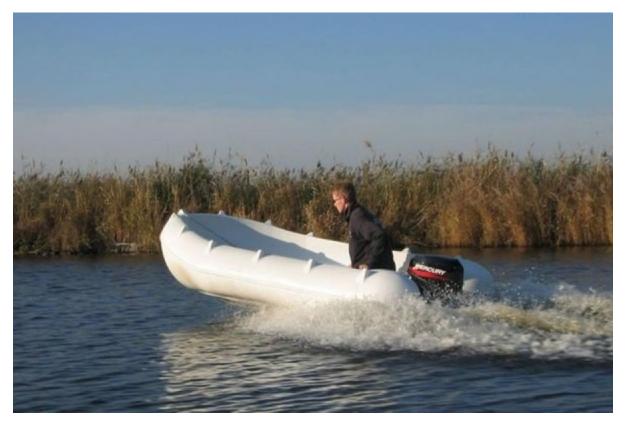

## Summary/Description

The Whaly 270 is an 8'10" tender fabricated from double walled high-grade polyethylene. It highly durable hull is color fast and low maintenance. It is almost unsinkable and indestructible. It can be beached on rocks with no worry of damage.

No engine is included at this price, but the maximum power rating is 8 HP. At just 159 pounds, the 270 has a passenger rating of 5 persons or a load capacity of 785 pounds. Features include a bow locker, grab ropes, and port and starboard seating. Additional options include a set of oars, a set of rowing locks, and a rowing seat.