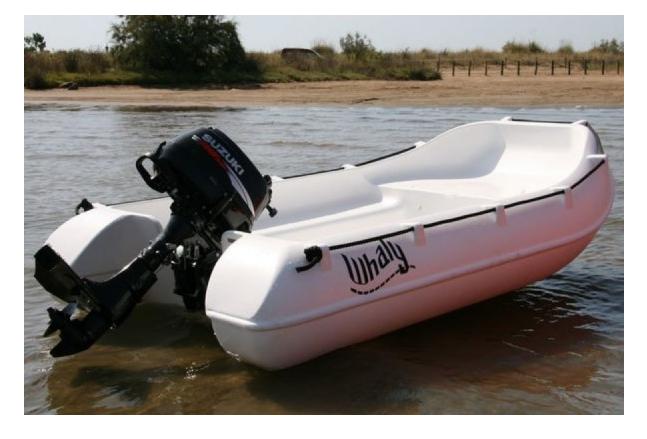

## Summary/Description

The Whaly 270 is an 8'10" tender fabricated from double walled high-grade polyethylene. It highly durable hull is color fast and low maintenance. It is almost unsinkable and indestructible. It can be beached on rocks with no worry of damage.

No engine is included at this price, but the maximum power rating is 8 HP. At just 159 pounds, the 270 has a passenger rating of 5 persons or a load capacity of 785 pounds. Features include a bow locker, grab ropes, and port and starboard seating. Additional options include a set of oars, a set of rowing locks, and a rowing seat.

### **Standard Features**

- Double-Walled Polyethylene Hull
- Color-Fast Hull
- Grab Ropes
- Bow Locker
- Port and Starboard Bench
- Five Person Capacity
- 785-Pound Capacity