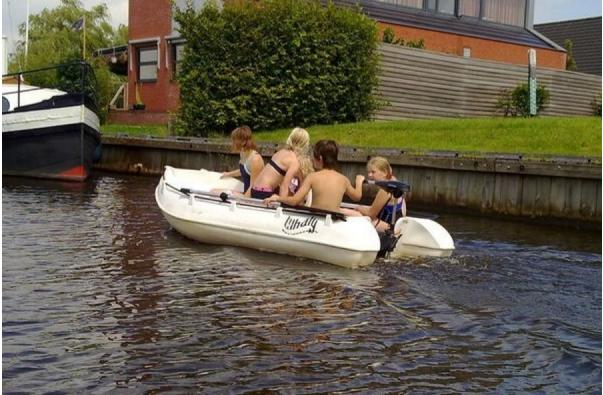

## Summary/Description

The Whaly 270 is an 8'10" tender fabricated from double walled high-grade polyethylene. It highly durable hull is color fast and low maintenance. It is almost unsinkable and indestructible. It can be beached on rocks with no worry of damage.

No engine is included at this price, but the maximum power rating is 8 HP. At just 159 pounds, the 270 has a passenger rating of 5 persons or a load capacity of 785 pounds. Features include a bow locker, grab ropes, and port and starboard seating. Additional options include a set of oars, a set of rowing locks, and a rowing seat.