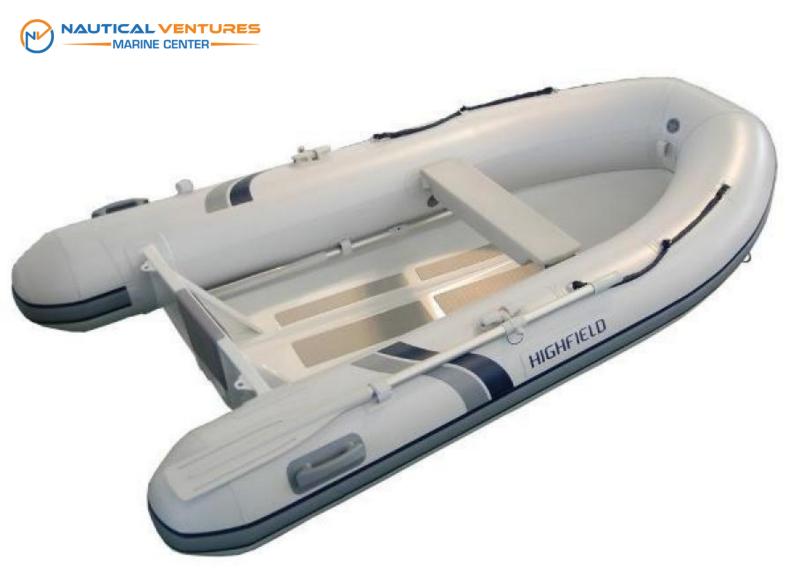

#### Available in Store: Palm Beach

Please call for an appointment to see this new 2018 Highfield UltraLite 310 RIB with Orca Hypalon tubes. Its hull is fabricated from 2.5mm thick high tensile chromated and powder coated marine grade aluminum, so you never have to worry about damages while beaching or trailering. As the name suggests, it is very light weighing just 68 lbs. Its hull shape, 15 ° dead rise, and tubes provide a stable and comfortable ride for up to 5 persons or 1290 lbs. This boat features a self-draining deck, three air chambers, tow bridle points, a full length keel guard, a removable seat, an underseat bag, a foot pump, oars, oar locks, a repair kit, a non-skid deck, lifting points and tow eyes, a rubbing strake, and a Highfield dry bag. No engine is included in this price, but a 10 HP outboard is recommended.

## **Standard Features**

- Flush mount non-return valves
- High tensile chromated & powder coated aluminum hull
- Self-draining deck
- Removable seat
- Lifting points and towing eyes
- Tow bridle points
- Anti-slip deck
- Light weight rubbing strake
- Full length keel guard
- Under seat bag
- Highfield dry bag
- Foot pump, oars, repair kit