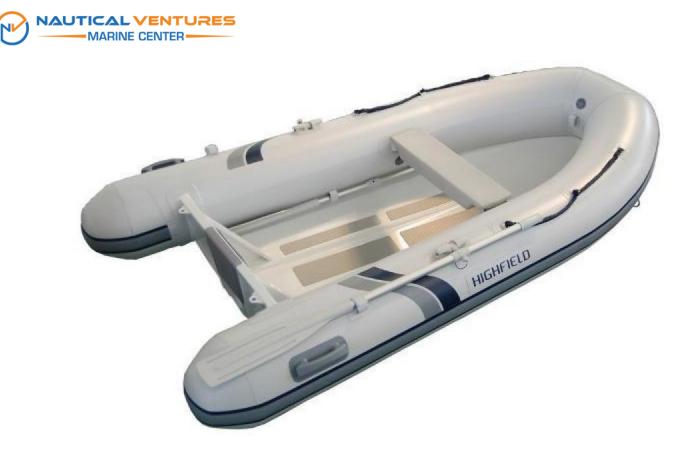

#### Available in Store: Palm Beach

Please call for an appointment to see this new 2018 Highfield UltraLite 310 RIB with Orca Hypalon tubes. Its hull is fabricated from 2.5mm thick high tensile chromated and powder coated marine grade aluminum, so you never have to worry about damages while beaching or trailering. As the name suggests, it is very light weighing just 68 lbs. Its hull shape, 15 ° dead rise, and tubes provide a stable and comfortable ride for up to 5 persons or 1290 lbs. This boat features a self-draining deck, three air chambers, tow bridle points, a full length keel guard, a removable seat, an underseat bag, a foot pump, oars, oar locks, a repair kit, a non-skid deck, lifting points and tow eyes, a rubbing strake, and a Highfield dry bag. No engine is included in this price, but a 10 HP outboard is recommended.

## **Standard Features**

- Flush mount non-return valves
- High tensile chromated & powder coated aluminum hull
- Self-draining deck
- Removable seat
- Lifting points and towing eyes
- Tow bridle points
- Anti-slip deck
- Light weight rubbing strake
- Full length keel guard
- Under seat bag
- Highfield dry bag
- Foot pump, oars, repair kit