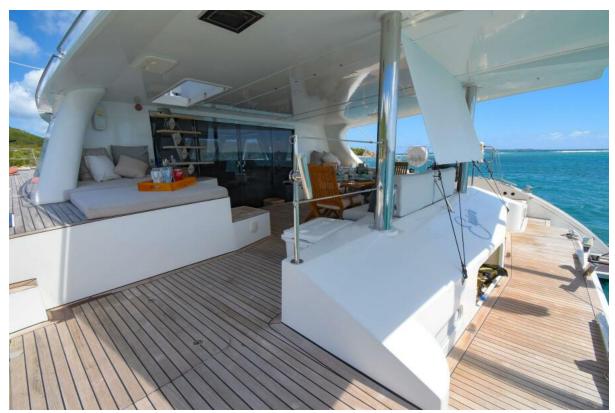

### **Watersports Activities & Lifestyle Aboard**

The Sunreef 60 "Euphoria" is not just a yacht; it's a gateway to an adventurous and active lifestyle on the water. Designed for those who cherish the sea, Euphoria offers an extensive array of watersports activities that cater to both thrill-seekers and those seeking serene oceanic encounters

- **Diving and Snorkeling:** With both crew members being certified Dive Masters, Euphoria offers exceptional diving experiences. Whether you're a beginner or a certified diver, the yacht provides opportunities for underwater exploration. The vibrant marine life and crystal-clear waters of the Caribbean are perfect for both diving and snorkeling adventures.
- **Paddleboarding and Yoga:** For a more tranquil experience, guests can indulge in stand-up paddleboarding, a peaceful yet engaging activity suitable for all skill levels. Emily, a certified yoga instructor, can lead yoga sessions on paddleboards, offering a unique blend of wellness and water sports.
- Variety of Water Toys: Euphoria comes equipped with a range of water toys, including 2 stand-up paddleboards, snorkeling gear, floating mats, water skis, kneeboard, wakeboard, subwing, scurfer, and fishing rods. This diverse collection ensures that guests of all ages and interests have something exciting to engage with.
- **Fishing and Onshore Games:** For those interested in fishing, the yacht offers equipment and local knowledge to enhance your chance of a great catch. Additionally, onshore games provide fun and entertainment when anchored or docked.
- **Relaxation and Entertainment:** The aft deck, with comfortable seating and ample space, is perfect for those who prefer to relax and take in the scenic beauty. It's an ideal spot for enjoying a cocktail, socializing, or simply lounging under the sun or stars.

- 4. **Entertainment and Technology**: The yacht is extensively automated with a system for lights, air conditioning, DC, and other controls. It also boasts an exclusive entertainment system with iPod control function, delivering excellent surround sound both inside and outside. Waterproof speakers are connected to the salon B&O system, extending the entertainment to the cockpit and flybridge.
- 5. **Outdoor Features**: The Sunreef 60 LOFT has large swimming platforms, a cockpit lounge area with comfortable sofas, sunbathing mattresses, a dining table with chairs, and storage compartments for water toys and gear. Its efficient dinghy launching system and room for a large 4.2 m tender with a powerful outboard engine make it ideal for various water sports.
- 6. **Automation and Comfort**: The yacht's automation systems facilitate comfortable lighting control (both deck and interior) and energy levels monitoring. Electrically recessed blinds add to the ease of creating the desired ambiance on board.