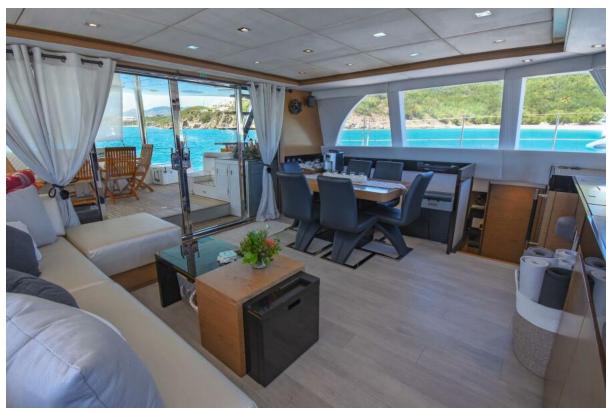

#### **Interior Guest Accommodations**

The Sunreef 60 "Euphoria" offers an interior sanctuary that combines modern luxury with comfort, designed to provide guests with an exceptional stay. The yacht's interior guest accommodations are a testament to Sunreef's commitment to excellence in design and functionality.

- **Spacious Cabins:** Euphoria boasts three elegantly appointed queen cabins, each a private retreat for guests. The master queen cabin features an extra-large bath with a walk-in large shower, epitomizing luxury and comfort. All cabins are equipped with individual air conditioning controls, ensuring personalized comfort for each guest.
- **Private Ensuite Baths:** Each cabin comes with its private ensuite bathroom, including modern electric heads, vanities, and separate showers. These facilities combine convenience with luxury, offering a spa-like experience onboard.
- **Elegant Interior Design:** The yacht's interior is a blend of contemporary styling and practical elegance. High-quality finishes, soothing color palettes, and luxurious materials create a serene and inviting ambiance.
- **Expansive Saloon Area:** The heart of the interior is the main saloon, a spacious area perfect for lounging or dining. It's equipped with comfortable seating, state-of-the-art entertainment systems, and panoramic windows allowing natural light and stunning views.
- **Fully Equipped Galley:** The galley is a culinary artist's dream, equipped with modern appliances and ample space. It's designed to facilitate the creation of gourmet meals, ensuring guests can enjoy a wide range of dining experiences.
- **Optimized Space and Comfort:** Attention to detail is evident in every aspect of the interior design. From the ceiling heights, which enhance the sense of space, to the efficient use of every area, Euphoria's interior is crafted

for guest comfort and satisfaction.

The interior guest accommodations on Euphoria provide a perfect blend of luxury, privacy, and comfort, making it an ideal setting for relaxation and enjoyment during your time at sea.