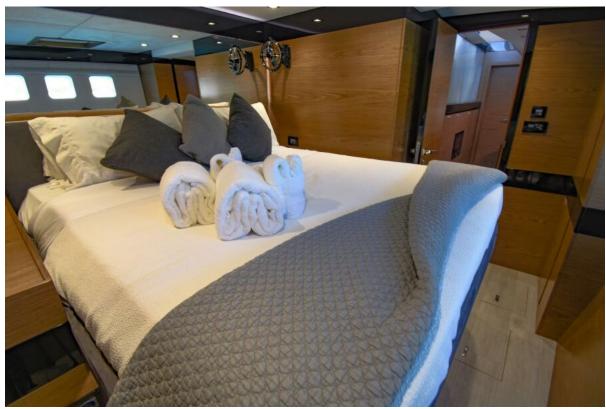

#### **Interior Guest Accommodations**

The Sunreef 60 "Euphoria" offers an interior sanctuary that combines modern luxury with comfort, designed to provide guests with an exceptional stay. The yacht's interior guest accommodations are a testament to Sunreef's commitment to excellence in design and functionality.

- **Spacious Cabins:** Euphoria boasts three elegantly appointed queen cabins, each a private retreat for guests. The master queen cabin features an extra-large bath with a walk-in large shower, epitomizing luxury and comfort. All cabins are equipped with individual air conditioning controls, ensuring personalized comfort for each guest.
- **Private Ensuite Baths:** Each cabin comes with its private ensuite bathroom, including modern electric heads, vanities, and separate showers. These facilities combine convenience with luxury, offering a spa-like experience onboard.
- **Elegant Interior Design:** The yacht's interior is a blend of contemporary styling and practical elegance. High-quality finishes, soothing color palettes, and luxurious materials create a serene and inviting ambiance.
- **Expansive Saloon Area:** The heart of the interior is the main saloon, a spacious area perfect for lounging or dining. It's equipped with comfortable seating, state-of-the-art entertainment systems, and panoramic windows allowing natural light and stunning views.
- **Fully Equipped Galley:** The galley is a culinary artist's dream, equipped with modern appliances and ample space. It's designed to facilitate the creation of gourmet meals, ensuring guests can enjoy a wide range of dining experiences.
- **Optimized Space and Comfort:** Attention to detail is evident in every aspect of the interior design. From the ceiling heights, which enhance the sense of space, to the efficient use of every area, Euphoria's interior is crafted