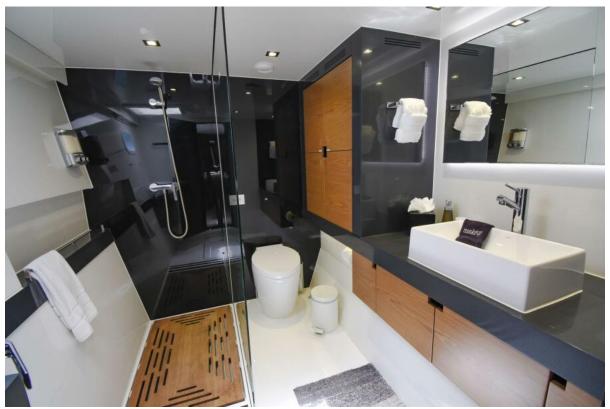

- **Spacious Cabins:** Euphoria boasts three elegantly appointed queen cabins, each a private retreat for guests. The master queen cabin features an extra-large bath with a walk-in large shower, epitomizing luxury and comfort. All cabins are equipped with individual air conditioning controls, ensuring personalized comfort for each guest.
- **Private Ensuite Baths:** Each cabin comes with its private ensuite bathroom, including modern electric heads, vanities, and separate showers. These facilities combine convenience with luxury, offering a spa-like experience onboard.
- **Elegant Interior Design:** The yacht's interior is a blend of contemporary styling and practical elegance. High-quality finishes, soothing color palettes, and luxurious materials create a serene and inviting ambiance.
- **Expansive Saloon Area:** The heart of the interior is the main saloon, a spacious area perfect for lounging or dining. It's equipped with comfortable seating, state-of-the-art entertainment systems, and panoramic windows allowing natural light and stunning views.
- **Fully Equipped Galley:** The galley is a culinary artist's dream, equipped with modern appliances and ample space. It's designed to facilitate the creation of gourmet meals, ensuring guests can enjoy a wide range of dining experiences.
- **Optimized Space and Comfort:** Attention to detail is evident in every aspect of the interior design. From the ceiling heights, which enhance the sense of space, to the efficient use of every area, Euphoria's interior is crafted