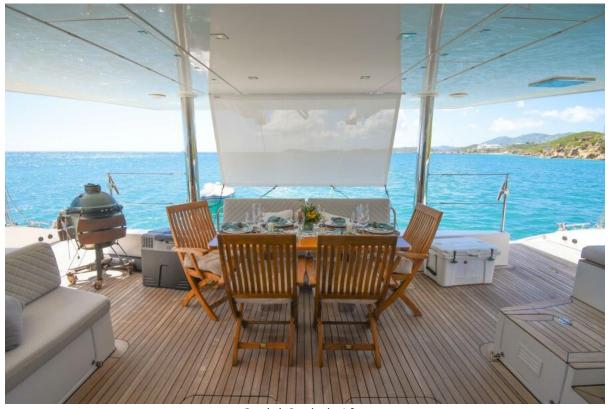

- **Diving and Snorkeling:** With both crew members being certified Dive Masters, Euphoria offers exceptional diving experiences. Whether you're a beginner or a certified diver, the yacht provides opportunities for underwater exploration. The vibrant marine life and crystal-clear waters of the Caribbean are perfect for both diving and snorkeling adventures.
- **Paddleboarding and Yoga:** For a more tranquil experience, guests can indulge in stand-up paddleboarding, a peaceful yet engaging activity suitable for all skill levels. Emily, a certified yoga instructor, can lead yoga sessions on paddleboards, offering a unique blend of wellness and water sports.
- Variety of Water Toys: Euphoria comes equipped with a range of water toys, including 2 stand-up paddleboards, snorkeling gear, floating mats, water skis, kneeboard, wakeboard, subwing, scurfer, and fishing rods. This diverse collection ensures that guests of all ages and interests have something exciting to engage with.
- **Fishing and Onshore Games:** For those interested in fishing, the yacht offers equipment and local knowledge to enhance your chance of a great catch. Additionally, onshore games provide fun and entertainment when anchored or docked.
- **Relaxation and Entertainment:** The aft deck, with comfortable seating and ample space, is perfect for those who prefer to relax and take in the scenic beauty. It's an ideal spot for enjoying a cocktail, socializing, or simply lounging under the sun or stars.

- **Spacious Cabins:** Euphoria boasts three elegantly appointed queen cabins, each a private retreat for guests. The master queen cabin features an extra-large bath with a walk-in large shower, epitomizing luxury and comfort. All cabins are equipped with individual air conditioning controls, ensuring personalized comfort for each guest.
- **Private Ensuite Baths:** Each cabin comes with its private ensuite bathroom, including modern electric heads, vanities, and separate showers. These facilities combine convenience with luxury, offering a spa-like experience onboard.
- **Elegant Interior Design:** The yacht's interior is a blend of contemporary styling and practical elegance. High-quality finishes, soothing color palettes, and luxurious materials create a serene and inviting ambiance.
- **Expansive Saloon Area:** The heart of the interior is the main saloon, a spacious area perfect for lounging or dining. It's equipped with comfortable seating, state-of-the-art entertainment systems, and panoramic windows allowing natural light and stunning views.
- **Fully Equipped Galley:** The galley is a culinary artist's dream, equipped with modern appliances and ample space. It's designed to facilitate the creation of gourmet meals, ensuring guests can enjoy a wide range of dining experiences.
- **Optimized Space and Comfort:** Attention to detail is evident in every aspect of the interior design. From the ceiling heights, which enhance the sense of space, to the efficient use of every area, Euphoria's interior is crafted