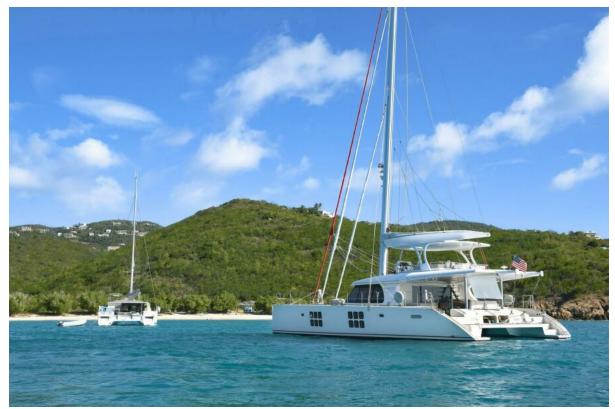

60' (18.29m) 2016 Sunreef Red Hook Virgin Islands (US)

# **Summary/Description**

Presenting the 2016 Sunreef 60 "Euphoria," an exemplary model of luxury and sophistication in the world of sailing catamarans. Crafted by the renowned Sunreef Yachts, Euphoria epitomizes elegance and comfort, offering an unparalleled sailing experience.

Presenting the 2016 Sunreef 60 "Euphoria," an exemplary model of luxury and sophistication in the world of sailing catamarans. Crafted by the renowned Sunreef Yachts, Euphoria epitomizes elegance and comfort, offering an unparalleled sailing experience. This majestic yacht boasts three sumptuous queen cabins, each a private haven with its own ensuite bath, providing the utmost in luxury and privacy for its guests. The expansive saloon seamlessly integrates with the aft deck, creating an inviting space for relaxation and entertainment. Powered by robust (Repowered ) with twin Yanmar 4JHCR 110HP diesel engines and equipped with a generator, Euphoria promises a smooth and reliable journey across the seas. Ideal for both avid sailors and those seeking a serene escape, Euphoria stands as a testament to Sunreef's commitment to excellence in yacht design and craftsmanship.