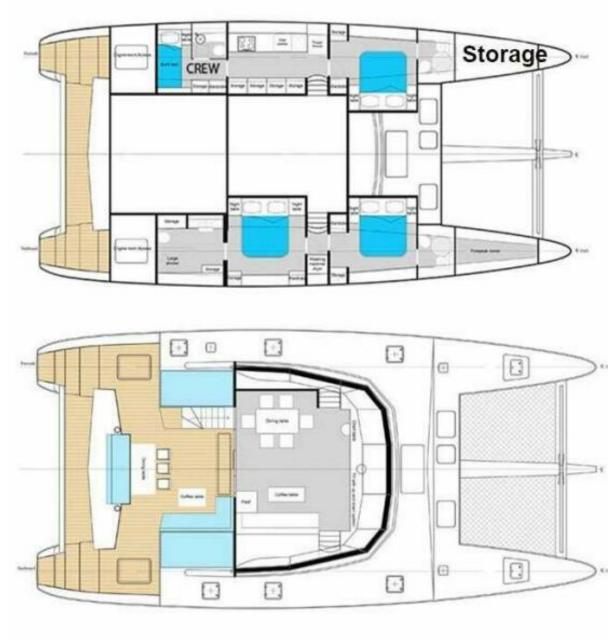

Discover more about this exquisite vessel and the unique opportunities it offers for life at sea.

Ideal Turn-Key Charter Operation with immediate revenue potential. 3-Guest Staterooms + Crew Accommodations. Well Appointed Galley, that is Hull-side and Semi-Open to Salon

#### **Interior Guest Accommodations**

The Sunreef 60 "Euphoria" offers an interior sanctuary that combines modern luxury with comfort, designed to provide guests with an exceptional stay. The yacht's interior guest accommodations are a testament to Sunreef's commitment to excellence in design and functionality.

- **Spacious Cabins:** Euphoria boasts three elegantly appointed queen cabins, each a private retreat for guests. The master queen cabin features an extra-large bath with a walk-in large shower, epitomizing luxury and comfort. All cabins are equipped with individual air conditioning controls, ensuring personalized comfort for each guest.
- **Private Ensuite Baths:** Each cabin comes with its private ensuite bathroom, including modern electric heads, vanities, and separate showers. These facilities combine convenience with luxury, offering a spa-like experience onboard.
- **Elegant Interior Design:** The yacht's interior is a blend of contemporary styling and practical elegance. High-quality finishes, soothing color palettes, and luxurious materials create a serene and inviting ambiance.
- **Expansive Saloon Area:** The heart of the interior is the main saloon, a spacious area perfect for lounging or dining. It's equipped with comfortable seating, state-of-the-art entertainment systems, and panoramic windows allowing natural light and stunning views.
- **Fully Equipped Galley:** The galley is a culinary artist's dream, equipped with modern appliances and ample space. It's designed to facilitate the creation of gourmet meals, ensuring guests can enjoy a wide range of dining experiences.
- **Optimized Space and Comfort:** Attention to detail is evident in every aspect of the interior design. From the ceiling heights, which enhance the sense of space, to the efficient use of every area, Euphoria's interior is crafted

#### The Sunreef 60 LOFT - Details

The Sunreef 60 LOFT, a model initiated by Sunreef Yachts in 2014, is distinguished by its technical capabilities and the innovative placement of its navigation station. Here's a detailed overview:

- 1. **Dimensions and Displacement**: The yacht has a length of 18.29 meters (60' 1") and a beam of 9.20 meters (30' 3"), with a draft of 1.58 meters (5' 3"). It has a displacement of approximately 32 tons at half load.
- 2. **Performance and Handling**: The Sunreef 60 LOFT is equipped with a single-masted rig and a keel of a specialized design. It includes a main sail of 110 square meters and a genoa of 90 square meters. For enhanced performance, it also features a gennaker and spinnaker, significantly boosting its sailing capabilities. T
- 3. **Interior and Navigation Station**: The interior of the Sunreef 60 LOFT includes a fully equipped navigation station located in the salon. This placement allows for efficient management of the yacht's course and systems from a central, sheltered location, which is particularly beneficial in harsh weather conditions. The yacht's interior design features a modern aesthetic with a choice of different veneers and flooring options, providing an elegant and comfortable environment.

- 4. **Entertainment and Technology**: The yacht is extensively automated with a system for lights, air conditioning, DC, and other controls. It also boasts an exclusive entertainment system with iPod control function, delivering excellent surround sound both inside and outside. Waterproof speakers are connected to the salon B&O system, extending the entertainment to the cockpit and flybridge.
- 5. **Outdoor Features**: The Sunreef 60 LOFT has large swimming platforms, a cockpit lounge area with comfortable sofas, sunbathing mattresses, a dining table with chairs, and storage compartments for water toys and gear. Its efficient dinghy launching system and room for a large 4.2 m tender with a powerful outboard engine make it ideal for various water sports.
- 6. **Automation and Comfort**: The yacht's automation systems facilitate comfortable lighting control (both deck and interior) and energy levels monitoring. Electrically recessed blinds add to the ease of creating the desired ambiance on board.