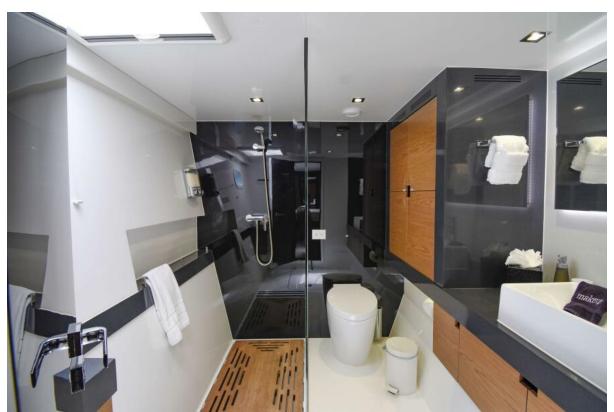

- **Spacious Cabins:** Euphoria boasts three elegantly appointed queen cabins, each a private retreat for guests. The master queen cabin features an extra-large bath with a walk-in large shower, epitomizing luxury and comfort. All cabins are equipped with individual air conditioning controls, ensuring personalized comfort for each guest.
- **Private Ensuite Baths:** Each cabin comes with its private ensuite bathroom, including modern electric heads, vanities, and separate showers. These facilities combine convenience with luxury, offering a spa-like experience onboard.
- **Elegant Interior Design:** The yacht's interior is a blend of contemporary styling and practical elegance. High-quality finishes, soothing color palettes, and luxurious materials create a serene and inviting ambiance.
- **Expansive Saloon Area:** The heart of the interior is the main saloon, a spacious area perfect for lounging or dining. It's equipped with comfortable seating, state-of-the-art entertainment systems, and panoramic windows allowing natural light and stunning views.
- **Fully Equipped Galley:** The galley is a culinary artist's dream, equipped with modern appliances and ample space. It's designed to facilitate the creation of gourmet meals, ensuring guests can enjoy a wide range of dining experiences.
- **Optimized Space and Comfort:** Attention to detail is evident in every aspect of the interior design. From the ceiling heights, which enhance the sense of space, to the efficient use of every area, Euphoria's interior is crafted

Social Head Enclosed Shower

Social Guest Gear

Social Loft Flybridge Fwd

Social Guest Plenty Of Fans

Social Guest Windows

Social Guest

Social Flybridge Loft

Social Port Aft 2