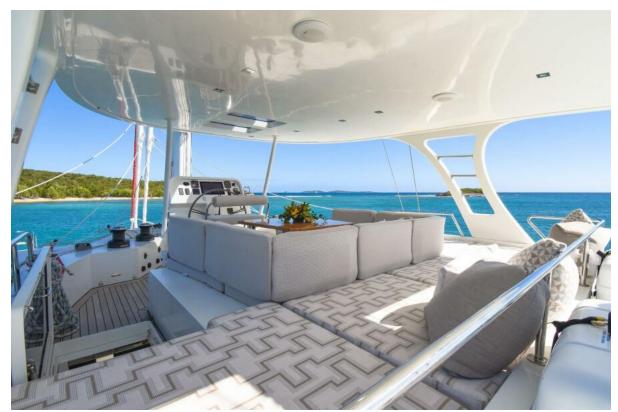

### **Watersports Activities & Lifestyle Aboard**

The Sunreef 60 "Euphoria" is not just a yacht; it's a gateway to an adventurous and active lifestyle on the water. Designed for those who cherish the sea, Euphoria offers an extensive array of watersports activities that cater to both thrill-seekers and those seeking serene oceanic encounters

- **Diving and Snorkeling:** With both crew members being certified Dive Masters, Euphoria offers exceptional diving experiences. Whether you're a beginner or a certified diver, the yacht provides opportunities for underwater exploration. The vibrant marine life and crystal-clear waters of the Caribbean are perfect for both diving and snorkeling adventures.
- **Paddleboarding and Yoga:** For a more tranquil experience, guests can indulge in stand-up paddleboarding, a peaceful yet engaging activity suitable for all skill levels. Emily, a certified yoga instructor, can lead yoga sessions on paddleboards, offering a unique blend of wellness and water sports.
- Variety of Water Toys: Euphoria comes equipped with a range of water toys, including 2 stand-up paddleboards, snorkeling gear, floating mats, water skis, kneeboard, wakeboard, subwing, scurfer, and fishing rods. This diverse collection ensures that guests of all ages and interests have something exciting to engage with.
- **Fishing and Onshore Games:** For those interested in fishing, the yacht offers equipment and local knowledge to enhance your chance of a great catch. Additionally, onshore games provide fun and entertainment when anchored or docked.
- **Relaxation and Entertainment:** The aft deck, with comfortable seating and ample space, is perfect for those who prefer to relax and take in the scenic beauty. It's an ideal spot for enjoying a cocktail, socializing, or simply lounging under the sun or stars.