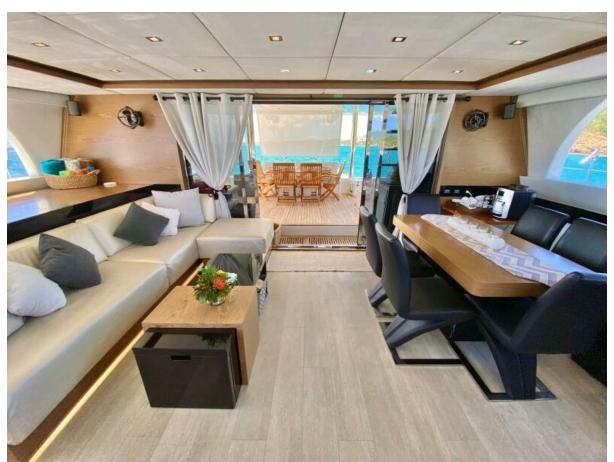

Discover more about this exquisite vessel and the unique opportunities it offers for life at sea.

Ideal Turn-Key Charter Operation with immediate revenue potential. 3-Guest Staterooms + Crew Accommodations. Well Appointed Galley, that is Hull-side and Semi-Open to Salon

- **Spacious Cabins:** Euphoria boasts three elegantly appointed queen cabins, each a private retreat for guests. The master queen cabin features an extra-large bath with a walk-in large shower, epitomizing luxury and comfort. All cabins are equipped with individual air conditioning controls, ensuring personalized comfort for each guest.
- **Private Ensuite Baths:** Each cabin comes with its private ensuite bathroom, including modern electric heads, vanities, and separate showers. These facilities combine convenience with luxury, offering a spa-like experience onboard.
- **Elegant Interior Design:** The yacht's interior is a blend of contemporary styling and practical elegance. High-quality finishes, soothing color palettes, and luxurious materials create a serene and inviting ambiance.
- **Expansive Saloon Area:** The heart of the interior is the main saloon, a spacious area perfect for lounging or dining. It's equipped with comfortable seating, state-of-the-art entertainment systems, and panoramic windows allowing natural light and stunning views.
- **Fully Equipped Galley:** The galley is a culinary artist's dream, equipped with modern appliances and ample space. It's designed to facilitate the creation of gourmet meals, ensuring guests can enjoy a wide range of dining experiences.
- **Optimized Space and Comfort:** Attention to detail is evident in every aspect of the interior design. From the ceiling heights, which enhance the sense of space, to the efficient use of every area, Euphoria's interior is crafted