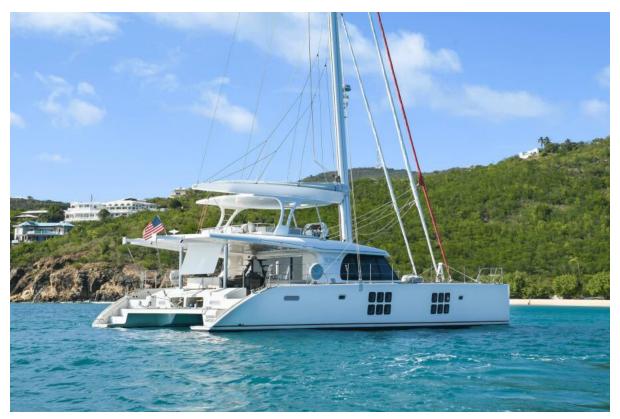

60' (18.29m) 2016 Sunreef Red Hook Virgin Islands (US)

# **Summary/Description**

Presenting the 2016 Sunreef 60 "Euphoria," an exemplary model of luxury and sophistication in the world of sailing catamarans. Crafted by the renowned Sunreef Yachts, Euphoria epitomizes elegance and comfort, offering an unparalleled sailing experience.

Presenting the 2016 Sunreef 60 "Euphoria," an exemplary model of luxury and sophistication in the world of sailing catamarans. Crafted by the renowned Sunreef Yachts, Euphoria epitomizes elegance and comfort, offering an unparalleled sailing experience. This majestic yacht boasts three sumptuous queen cabins, each a private haven with its own ensuite bath, providing the utmost in luxury and privacy for its guests. The expansive saloon seamlessly integrates with the aft deck, creating an inviting space for relaxation and entertainment. Powered by robust (Repowered ) with twin Yanmar 4JHCR 110HP diesel engines and equipped with a generator, Euphoria promises a smooth and reliable journey across the seas. Ideal for both avid sailors and those seeking a serene escape, Euphoria stands as a testament to Sunreef's commitment to excellence in yacht design and craftsmanship.