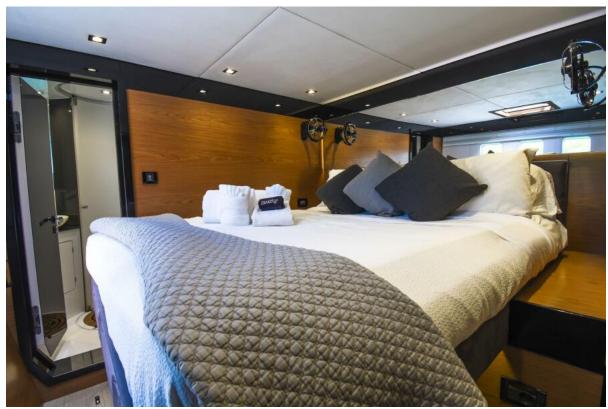

#### **Interior Guest Accommodations**

The Sunreef 60 "Euphoria" offers an interior sanctuary that combines modern luxury with comfort, designed to provide guests with an exceptional stay. The yacht's interior guest accommodations are a testament to Sunreef's commitment to excellence in design and functionality.

- **Spacious Cabins:** Euphoria boasts three elegantly appointed queen cabins, each a private retreat for guests. The master queen cabin features an extra-large bath with a walk-in large shower, epitomizing luxury and comfort. All cabins are equipped with individual air conditioning controls, ensuring personalized comfort for each guest.
- **Private Ensuite Baths:** Each cabin comes with its private ensuite bathroom, including modern electric heads, vanities, and separate showers. These facilities combine convenience with luxury, offering a spa-like experience onboard.
- **Elegant Interior Design:** The yacht's interior is a blend of contemporary styling and practical elegance. High-quality finishes, soothing color palettes, and luxurious materials create a serene and inviting ambiance.
- **Expansive Saloon Area:** The heart of the interior is the main saloon, a spacious area perfect for lounging or dining. It's equipped with comfortable seating, state-of-the-art entertainment systems, and panoramic windows allowing natural light and stunning views.
- **Fully Equipped Galley:** The galley is a culinary artist's dream, equipped with modern appliances and ample space. It's designed to facilitate the creation of gourmet meals, ensuring guests can enjoy a wide range of dining experiences.
- **Optimized Space and Comfort:** Attention to detail is evident in every aspect of the interior design. From the ceiling heights, which enhance the sense of space, to the efficient use of every area, Euphoria's interior is crafted