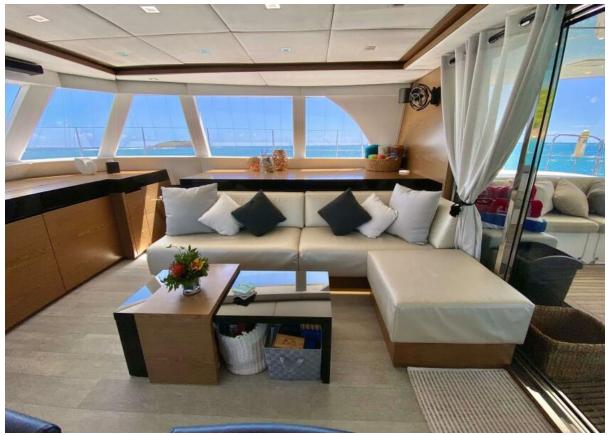

#### **Interior Guest Accommodations**

The Sunreef 60 "Euphoria" offers an interior sanctuary that combines modern luxury with comfort, designed to provide guests with an exceptional stay. The yacht's interior guest accommodations are a testament to Sunreef's commitment to excellence in design and functionality.

- **Spacious Cabins:** Euphoria boasts three elegantly appointed queen cabins, each a private retreat for guests. The master queen cabin features an extra-large bath with a walk-in large shower, epitomizing luxury and comfort. All cabins are equipped with individual air conditioning controls, ensuring personalized comfort for each guest.
- **Private Ensuite Baths:** Each cabin comes with its private ensuite bathroom, including modern electric heads, vanities, and separate showers. These facilities combine convenience with luxury, offering a spa-like experience onboard.
- **Elegant Interior Design:** The yacht's interior is a blend of contemporary styling and practical elegance. High-quality finishes, soothing color palettes, and luxurious materials create a serene and inviting ambiance.
- **Expansive Saloon Area:** The heart of the interior is the main saloon, a spacious area perfect for lounging or dining. It's equipped with comfortable seating, state-of-the-art entertainment systems, and panoramic windows allowing natural light and stunning views.
- **Fully Equipped Galley:** The galley is a culinary artist's dream, equipped with modern appliances and ample space. It's designed to facilitate the creation of gourmet meals, ensuring guests can enjoy a wide range of dining experiences.
- **Optimized Space and Comfort:** Attention to detail is evident in every aspect of the interior design. From the ceiling heights, which enhance the sense of space, to the efficient use of every area, Euphoria's interior is crafted