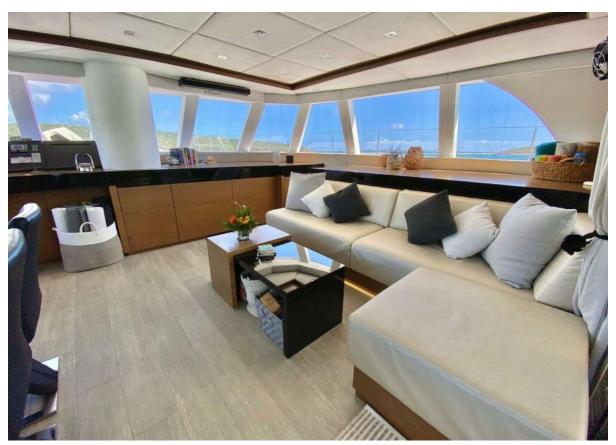

#### **Interior Guest Accommodations**

The Sunreef 60 "Euphoria" offers an interior sanctuary that combines modern luxury with comfort, designed to provide guests with an exceptional stay. The yacht's interior guest accommodations are a testament to Sunreef's commitment to excellence in design and functionality.

- **Spacious Cabins:** Euphoria boasts three elegantly appointed queen cabins, each a private retreat for guests. The master queen cabin features an extra-large bath with a walk-in large shower, epitomizing luxury and comfort. All cabins are equipped with individual air conditioning controls, ensuring personalized comfort for each guest.
- **Private Ensuite Baths:** Each cabin comes with its private ensuite bathroom, including modern electric heads, vanities, and separate showers. These facilities combine convenience with luxury, offering a spa-like experience onboard.
- **Elegant Interior Design:** The yacht's interior is a blend of contemporary styling and practical elegance. High-quality finishes, soothing color palettes, and luxurious materials create a serene and inviting ambiance.
- **Expansive Saloon Area:** The heart of the interior is the main saloon, a spacious area perfect for lounging or dining. It's equipped with comfortable seating, state-of-the-art entertainment systems, and panoramic windows allowing natural light and stunning views.
- **Fully Equipped Galley:** The galley is a culinary artist's dream, equipped with modern appliances and ample space. It's designed to facilitate the creation of gourmet meals, ensuring guests can enjoy a wide range of dining experiences.
- **Optimized Space and Comfort:** Attention to detail is evident in every aspect of the interior design. From the ceiling heights, which enhance the sense of space, to the efficient use of every area, Euphoria's interior is crafted

for guest comfort and satisfaction.

The interior guest accommodations on Euphoria provide a perfect blend of luxury, privacy, and comfort, making it an ideal setting for relaxation and enjoyment during your time at sea.