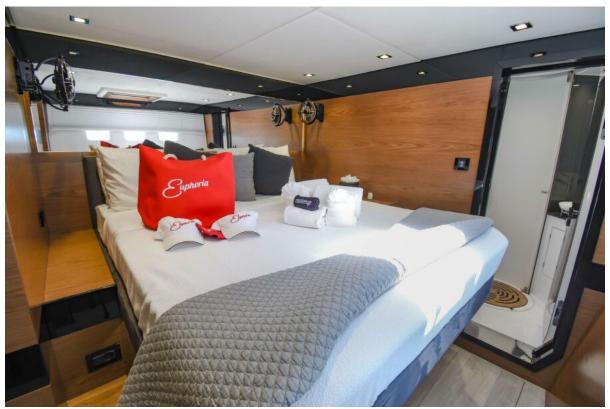

- **Spacious Cabins:** Euphoria boasts three elegantly appointed queen cabins, each a private retreat for guests. The master queen cabin features an extra-large bath with a walk-in large shower, epitomizing luxury and comfort. All cabins are equipped with individual air conditioning controls, ensuring personalized comfort for each guest.
- **Private Ensuite Baths:** Each cabin comes with its private ensuite bathroom, including modern electric heads, vanities, and separate showers. These facilities combine convenience with luxury, offering a spa-like experience onboard.
- **Elegant Interior Design:** The yacht's interior is a blend of contemporary styling and practical elegance. High-quality finishes, soothing color palettes, and luxurious materials create a serene and inviting ambiance.
- **Expansive Saloon Area:** The heart of the interior is the main saloon, a spacious area perfect for lounging or dining. It's equipped with comfortable seating, state-of-the-art entertainment systems, and panoramic windows allowing natural light and stunning views.
- **Fully Equipped Galley:** The galley is a culinary artist's dream, equipped with modern appliances and ample space. It's designed to facilitate the creation of gourmet meals, ensuring guests can enjoy a wide range of dining experiences.
- **Optimized Space and Comfort:** Attention to detail is evident in every aspect of the interior design. From the ceiling heights, which enhance the sense of space, to the efficient use of every area, Euphoria's interior is crafted

Social Paddleboards

Social Trampoline

Social Cockpit Sunpads

Social Loft Table

Social Guest Bed 2

Social Bow Aft

Social Loft Pads

Social Guest Bed