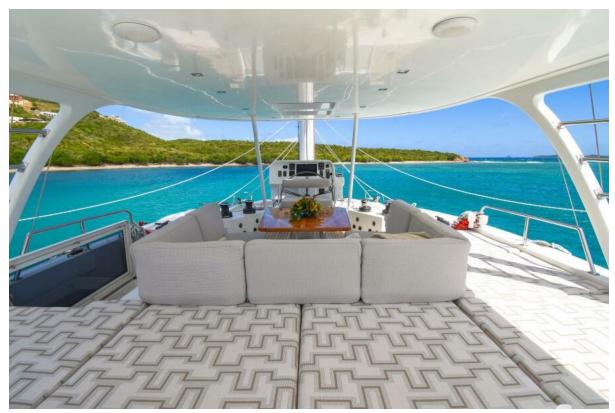

- **Diving and Snorkeling:** With both crew members being certified Dive Masters, Euphoria offers exceptional diving experiences. Whether you're a beginner or a certified diver, the yacht provides opportunities for underwater exploration. The vibrant marine life and crystal-clear waters of the Caribbean are perfect for both diving and snorkeling adventures.
- **Paddleboarding and Yoga:** For a more tranquil experience, guests can indulge in stand-up paddleboarding, a peaceful yet engaging activity suitable for all skill levels. Emily, a certified yoga instructor, can lead yoga sessions on paddleboards, offering a unique blend of wellness and water sports.
- Variety of Water Toys: Euphoria comes equipped with a range of water toys, including 2 stand-up paddleboards, snorkeling gear, floating mats, water skis, kneeboard, wakeboard, subwing, scurfer, and fishing rods. This diverse collection ensures that guests of all ages and interests have something exciting to engage with.
- **Fishing and Onshore Games:** For those interested in fishing, the yacht offers equipment and local knowledge to enhance your chance of a great catch. Additionally, onshore games provide fun and entertainment when anchored or docked.
- **Relaxation and Entertainment:** The aft deck, with comfortable seating and ample space, is perfect for those who prefer to relax and take in the scenic beauty. It's an ideal spot for enjoying a cocktail, socializing, or simply lounging under the sun or stars.