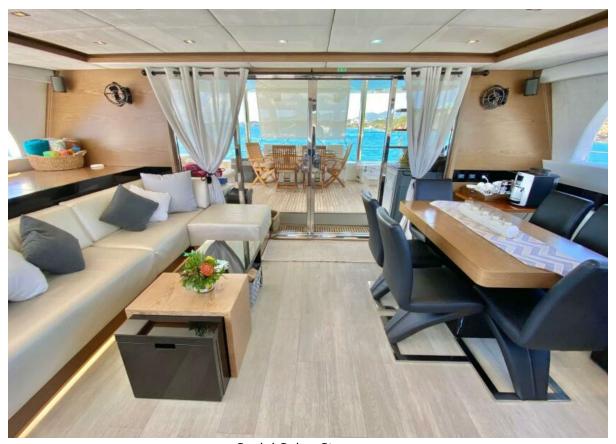

#### **Interior Guest Accommodations**

The Sunreef 60 "Euphoria" offers an interior sanctuary that combines modern luxury with comfort, designed to provide guests with an exceptional stay. The yacht's interior guest accommodations are a testament to Sunreef's commitment to excellence in design and functionality.

- **Spacious Cabins:** Euphoria boasts three elegantly appointed queen cabins, each a private retreat for guests. The master queen cabin features an extra-large bath with a walk-in large shower, epitomizing luxury and comfort. All cabins are equipped with individual air conditioning controls, ensuring personalized comfort for each guest.
- **Private Ensuite Baths:** Each cabin comes with its private ensuite bathroom, including modern electric heads, vanities, and separate showers. These facilities combine convenience with luxury, offering a spa-like experience onboard.
- **Elegant Interior Design:** The yacht's interior is a blend of contemporary styling and practical elegance. High-quality finishes, soothing color palettes, and luxurious materials create a serene and inviting ambiance.
- **Expansive Saloon Area:** The heart of the interior is the main saloon, a spacious area perfect for lounging or dining. It's equipped with comfortable seating, state-of-the-art entertainment systems, and panoramic windows allowing natural light and stunning views.
- **Fully Equipped Galley:** The galley is a culinary artist's dream, equipped with modern appliances and ample space. It's designed to facilitate the creation of gourmet meals, ensuring guests can enjoy a wide range of dining experiences.
- **Optimized Space and Comfort:** Attention to detail is evident in every aspect of the interior design. From the ceiling heights, which enhance the sense of space, to the efficient use of every area, Euphoria's interior is crafted