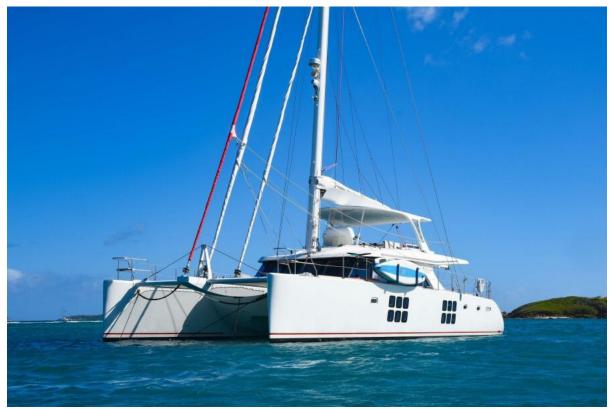

60' (18.29m) 2016 Sunreef Red Hook Virgin Islands (US)

# **Summary/Description**

Presenting the 2016 Sunreef 60 "Euphoria," an exemplary model of luxury and sophistication in the world of sailing catamarans. Crafted by the renowned Sunreef Yachts, Euphoria epitomizes elegance and comfort, offering an unparalleled sailing experience.

Presenting the 2016 Sunreef 60 "Euphoria," an exemplary model of luxury and sophistication in the world of sailing catamarans. Crafted by the renowned Sunreef Yachts, Euphoria epitomizes elegance and comfort, offering an unparalleled sailing experience. This majestic yacht boasts three sumptuous queen cabins, each a private haven with its own ensuite bath, providing the utmost in luxury and privacy for its guests. The expansive saloon seamlessly integrates with the aft deck, creating an inviting space for relaxation and entertainment. Powered by robust (Repowered ) with twin Yanmar 4JHCR 110HP diesel engines and equipped with a generator, Euphoria promises a smooth and reliable journey across the seas. Ideal for both avid sailors and those seeking a serene escape, Euphoria stands as a testament to Sunreef's commitment to excellence in yacht design and craftsmanship.