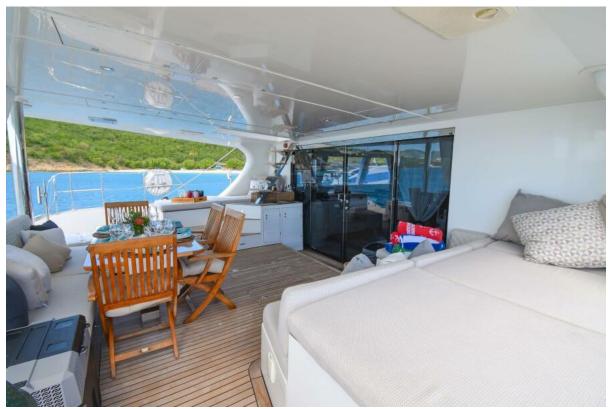

- **Diving and Snorkeling:** With both crew members being certified Dive Masters, Euphoria offers exceptional diving experiences. Whether you're a beginner or a certified diver, the yacht provides opportunities for underwater exploration. The vibrant marine life and crystal-clear waters of the Caribbean are perfect for both diving and snorkeling adventures.
- **Paddleboarding and Yoga:** For a more tranquil experience, guests can indulge in stand-up paddleboarding, a peaceful yet engaging activity suitable for all skill levels. Emily, a certified yoga instructor, can lead yoga sessions on paddleboards, offering a unique blend of wellness and water sports.
- Variety of Water Toys: Euphoria comes equipped with a range of water toys, including 2 stand-up paddleboards, snorkeling gear, floating mats, water skis, kneeboard, wakeboard, subwing, scurfer, and fishing rods. This diverse collection ensures that guests of all ages and interests have something exciting to engage with.
- **Fishing and Onshore Games:** For those interested in fishing, the yacht offers equipment and local knowledge to enhance your chance of a great catch. Additionally, onshore games provide fun and entertainment when anchored or docked.
- **Relaxation and Entertainment:** The aft deck, with comfortable seating and ample space, is perfect for those who prefer to relax and take in the scenic beauty. It's an ideal spot for enjoying a cocktail, socializing, or simply lounging under the sun or stars.

- **Spacious Cabins:** Euphoria boasts three elegantly appointed queen cabins, each a private retreat for guests. The master queen cabin features an extra-large bath with a walk-in large shower, epitomizing luxury and comfort. All cabins are equipped with individual air conditioning controls, ensuring personalized comfort for each guest.
- **Private Ensuite Baths:** Each cabin comes with its private ensuite bathroom, including modern electric heads, vanities, and separate showers. These facilities combine convenience with luxury, offering a spa-like experience onboard.
- **Elegant Interior Design:** The yacht's interior is a blend of contemporary styling and practical elegance. High-quality finishes, soothing color palettes, and luxurious materials create a serene and inviting ambiance.
- **Expansive Saloon Area:** The heart of the interior is the main saloon, a spacious area perfect for lounging or dining. It's equipped with comfortable seating, state-of-the-art entertainment systems, and panoramic windows allowing natural light and stunning views.
- **Fully Equipped Galley:** The galley is a culinary artist's dream, equipped with modern appliances and ample space. It's designed to facilitate the creation of gourmet meals, ensuring guests can enjoy a wide range of dining experiences.
- **Optimized Space and Comfort:** Attention to detail is evident in every aspect of the interior design. From the ceiling heights, which enhance the sense of space, to the efficient use of every area, Euphoria's interior is crafted