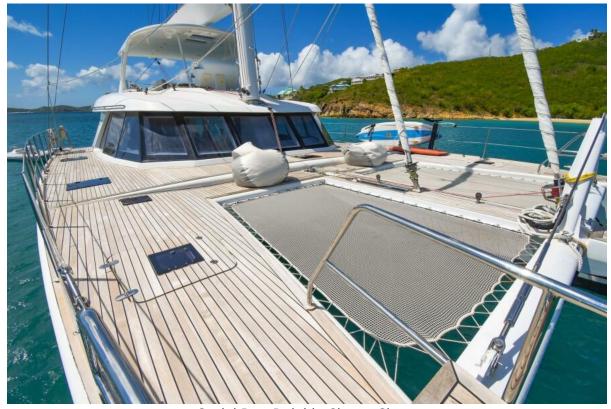

- 1. **Dimensions and Displacement**: The yacht has a length of 18.29 meters (60' 1") and a beam of 9.20 meters (30' 3"), with a draft of 1.58 meters (5' 3"). It has a displacement of approximately 32 tons at half load.
- 2. **Performance and Handling**: The Sunreef 60 LOFT is equipped with a single-masted rig and a keel of a specialized design. It includes a main sail of 110 square meters and a genoa of 90 square meters. For enhanced performance, it also features a gennaker and spinnaker, significantly boosting its sailing capabilities. T
- 3. **Interior and Navigation Station**: The interior of the Sunreef 60 LOFT includes a fully equipped navigation station located in the salon. This placement allows for efficient management of the yacht's course and systems from a central, sheltered location, which is particularly beneficial in harsh weather conditions. The yacht's interior design features a modern aesthetic with a choice of different veneers and flooring options, providing an elegant and comfortable environment.

- 4. **Entertainment and Technology**: The yacht is extensively automated with a system for lights, air conditioning, DC, and other controls. It also boasts an exclusive entertainment system with iPod control function, delivering excellent surround sound both inside and outside. Waterproof speakers are connected to the salon B&O system, extending the entertainment to the cockpit and flybridge.
- 5. **Outdoor Features**: The Sunreef 60 LOFT has large swimming platforms, a cockpit lounge area with comfortable sofas, sunbathing mattresses, a dining table with chairs, and storage compartments for water toys and gear. Its efficient dinghy launching system and room for a large 4.2 m tender with a powerful outboard engine make it ideal for various water sports.
- 6. **Automation and Comfort**: The yacht's automation systems facilitate comfortable lighting control (both deck and interior) and energy levels monitoring. Electrically recessed blinds add to the ease of creating the desired ambiance on board.