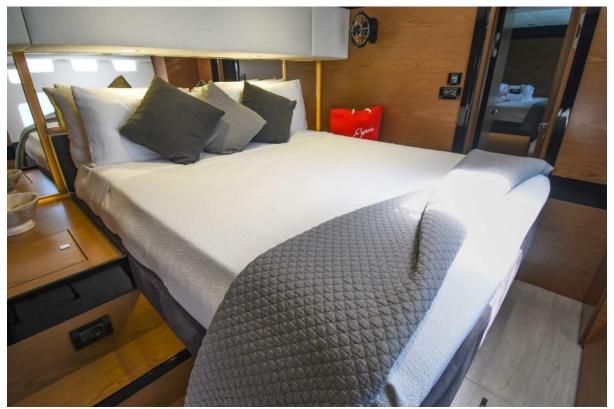

- **Spacious Cabins:** Euphoria boasts three elegantly appointed queen cabins, each a private retreat for guests. The master queen cabin features an extra-large bath with a walk-in large shower, epitomizing luxury and comfort. All cabins are equipped with individual air conditioning controls, ensuring personalized comfort for each guest.
- **Private Ensuite Baths:** Each cabin comes with its private ensuite bathroom, including modern electric heads, vanities, and separate showers. These facilities combine convenience with luxury, offering a spa-like experience onboard.
- **Elegant Interior Design:** The yacht's interior is a blend of contemporary styling and practical elegance. High-quality finishes, soothing color palettes, and luxurious materials create a serene and inviting ambiance.
- **Expansive Saloon Area:** The heart of the interior is the main saloon, a spacious area perfect for lounging or dining. It's equipped with comfortable seating, state-of-the-art entertainment systems, and panoramic windows allowing natural light and stunning views.
- **Fully Equipped Galley:** The galley is a culinary artist's dream, equipped with modern appliances and ample space. It's designed to facilitate the creation of gourmet meals, ensuring guests can enjoy a wide range of dining experiences.
- **Optimized Space and Comfort:** Attention to detail is evident in every aspect of the interior design. From the ceiling heights, which enhance the sense of space, to the efficient use of every area, Euphoria's interior is crafted

Social Paddleboards

Social Trampoline

Social Cockpit Sunpads

Social Loft Table

Social Guest Bed 2

Social Bow Aft

Social Loft Pads

Social Guest Bed