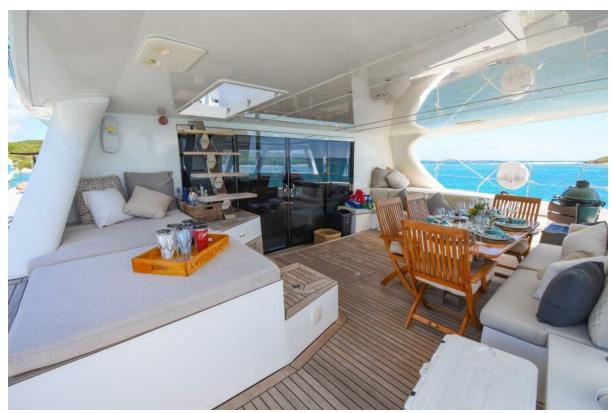

- **Diving and Snorkeling:** With both crew members being certified Dive Masters, Euphoria offers exceptional diving experiences. Whether you're a beginner or a certified diver, the yacht provides opportunities for underwater exploration. The vibrant marine life and crystal-clear waters of the Caribbean are perfect for both diving and snorkeling adventures.
- **Paddleboarding and Yoga:** For a more tranquil experience, guests can indulge in stand-up paddleboarding, a peaceful yet engaging activity suitable for all skill levels. Emily, a certified yoga instructor, can lead yoga sessions on paddleboards, offering a unique blend of wellness and water sports.
- Variety of Water Toys: Euphoria comes equipped with a range of water toys, including 2 stand-up paddleboards, snorkeling gear, floating mats, water skis, kneeboard, wakeboard, subwing, scurfer, and fishing rods. This diverse collection ensures that guests of all ages and interests have something exciting to engage with.
- **Fishing and Onshore Games:** For those interested in fishing, the yacht offers equipment and local knowledge to enhance your chance of a great catch. Additionally, onshore games provide fun and entertainment when anchored or docked.
- **Relaxation and Entertainment:** The aft deck, with comfortable seating and ample space, is perfect for those who prefer to relax and take in the scenic beauty. It's an ideal spot for enjoying a cocktail, socializing, or simply lounging under the sun or stars.

- **Spacious Cabins:** Euphoria boasts three elegantly appointed queen cabins, each a private retreat for guests. The master queen cabin features an extra-large bath with a walk-in large shower, epitomizing luxury and comfort. All cabins are equipped with individual air conditioning controls, ensuring personalized comfort for each guest.
- **Private Ensuite Baths:** Each cabin comes with its private ensuite bathroom, including modern electric heads, vanities, and separate showers. These facilities combine convenience with luxury, offering a spa-like experience onboard.
- **Elegant Interior Design:** The yacht's interior is a blend of contemporary styling and practical elegance. High-quality finishes, soothing color palettes, and luxurious materials create a serene and inviting ambiance.
- **Expansive Saloon Area:** The heart of the interior is the main saloon, a spacious area perfect for lounging or dining. It's equipped with comfortable seating, state-of-the-art entertainment systems, and panoramic windows allowing natural light and stunning views.
- **Fully Equipped Galley:** The galley is a culinary artist's dream, equipped with modern appliances and ample space. It's designed to facilitate the creation of gourmet meals, ensuring guests can enjoy a wide range of dining experiences.
- **Optimized Space and Comfort:** Attention to detail is evident in every aspect of the interior design. From the ceiling heights, which enhance the sense of space, to the efficient use of every area, Euphoria's interior is crafted