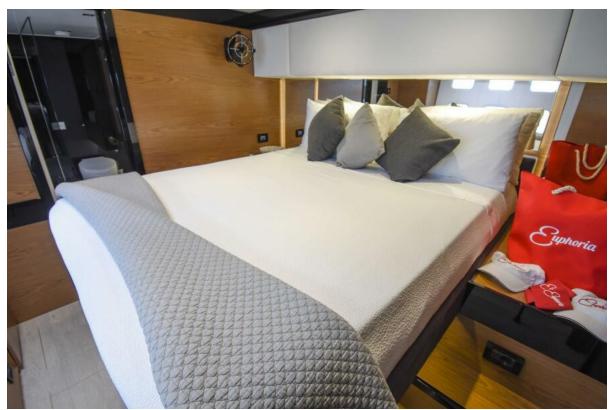

- **Spacious Cabins:** Euphoria boasts three elegantly appointed queen cabins, each a private retreat for guests. The master queen cabin features an extra-large bath with a walk-in large shower, epitomizing luxury and comfort. All cabins are equipped with individual air conditioning controls, ensuring personalized comfort for each guest.
- **Private Ensuite Baths:** Each cabin comes with its private ensuite bathroom, including modern electric heads, vanities, and separate showers. These facilities combine convenience with luxury, offering a spa-like experience onboard.
- **Elegant Interior Design:** The yacht's interior is a blend of contemporary styling and practical elegance. High-quality finishes, soothing color palettes, and luxurious materials create a serene and inviting ambiance.
- **Expansive Saloon Area:** The heart of the interior is the main saloon, a spacious area perfect for lounging or dining. It's equipped with comfortable seating, state-of-the-art entertainment systems, and panoramic windows allowing natural light and stunning views.
- **Fully Equipped Galley:** The galley is a culinary artist's dream, equipped with modern appliances and ample space. It's designed to facilitate the creation of gourmet meals, ensuring guests can enjoy a wide range of dining experiences.
- **Optimized Space and Comfort:** Attention to detail is evident in every aspect of the interior design. From the ceiling heights, which enhance the sense of space, to the efficient use of every area, Euphoria's interior is crafted

Social Paddleboards

Social Trampoline

Social Cockpit Sunpads

Social Loft Table

Social Guest Bed 2

Social Bow Aft

Social Loft Pads

Social Guest Bed