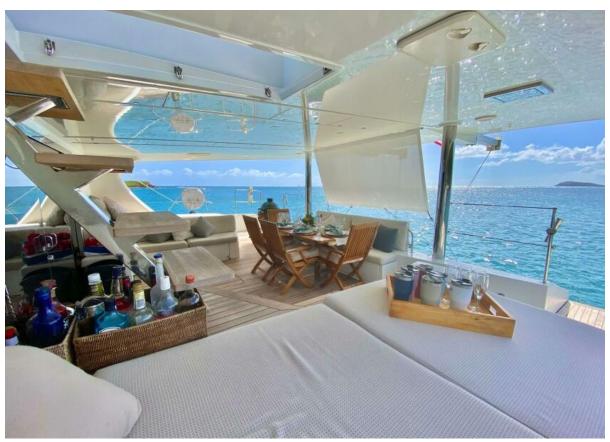

- **Diving and Snorkeling:** With both crew members being certified Dive Masters, Euphoria offers exceptional diving experiences. Whether you're a beginner or a certified diver, the yacht provides opportunities for underwater exploration. The vibrant marine life and crystal-clear waters of the Caribbean are perfect for both diving and snorkeling adventures.
- **Paddleboarding and Yoga:** For a more tranquil experience, guests can indulge in stand-up paddleboarding, a peaceful yet engaging activity suitable for all skill levels. Emily, a certified yoga instructor, can lead yoga sessions on paddleboards, offering a unique blend of wellness and water sports.
- Variety of Water Toys: Euphoria comes equipped with a range of water toys, including 2 stand-up paddleboards, snorkeling gear, floating mats, water skis, kneeboard, wakeboard, subwing, scurfer, and fishing rods. This diverse collection ensures that guests of all ages and interests have something exciting to engage with.
- **Fishing and Onshore Games:** For those interested in fishing, the yacht offers equipment and local knowledge to enhance your chance of a great catch. Additionally, onshore games provide fun and entertainment when anchored or docked.
- **Relaxation and Entertainment:** The aft deck, with comfortable seating and ample space, is perfect for those who prefer to relax and take in the scenic beauty. It's an ideal spot for enjoying a cocktail, socializing, or simply lounging under the sun or stars.

Social Salon Port

Social Salon Starboard

Social Bow Teak

Social Cockpit Table

Social Cockpit Dining 2

Social GA Layout

Social Cockpit Dining Setup Green Egg

Social Starboard Side