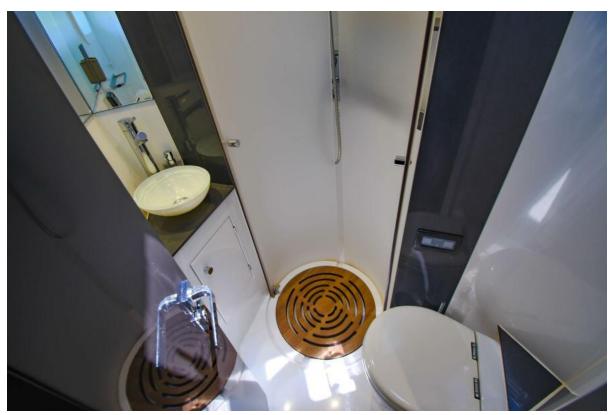

- **Spacious Cabins:** Euphoria boasts three elegantly appointed queen cabins, each a private retreat for guests. The master queen cabin features an extra-large bath with a walk-in large shower, epitomizing luxury and comfort. All cabins are equipped with individual air conditioning controls, ensuring personalized comfort for each guest.
- **Private Ensuite Baths:** Each cabin comes with its private ensuite bathroom, including modern electric heads, vanities, and separate showers. These facilities combine convenience with luxury, offering a spa-like experience onboard.
- **Elegant Interior Design:** The yacht's interior is a blend of contemporary styling and practical elegance. High-quality finishes, soothing color palettes, and luxurious materials create a serene and inviting ambiance.
- **Expansive Saloon Area:** The heart of the interior is the main saloon, a spacious area perfect for lounging or dining. It's equipped with comfortable seating, state-of-the-art entertainment systems, and panoramic windows allowing natural light and stunning views.
- **Fully Equipped Galley:** The galley is a culinary artist's dream, equipped with modern appliances and ample space. It's designed to facilitate the creation of gourmet meals, ensuring guests can enjoy a wide range of dining experiences.
- **Optimized Space and Comfort:** Attention to detail is evident in every aspect of the interior design. From the ceiling heights, which enhance the sense of space, to the efficient use of every area, Euphoria's interior is crafted

Social Master Head 2

Social Master Head

Social Loft From Back

Social Helm

Social Loft Seating

Social Bow

Social Starboard Aft 2

Social Guest Hats

Social Head Enclosed Shower

Social Guest Gear

Social Loft Flybridge Fwd

Social Guest Plenty Of Fans

Social Guest Windows

Social Guest

Social Flybridge Loft

Social Port Aft 2