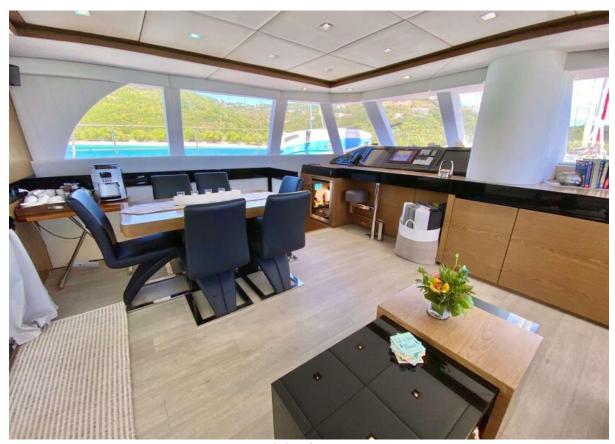

- **Spacious Cabins:** Euphoria boasts three elegantly appointed queen cabins, each a private retreat for guests. The master queen cabin features an extra-large bath with a walk-in large shower, epitomizing luxury and comfort. All cabins are equipped with individual air conditioning controls, ensuring personalized comfort for each guest.
- **Private Ensuite Baths:** Each cabin comes with its private ensuite bathroom, including modern electric heads, vanities, and separate showers. These facilities combine convenience with luxury, offering a spa-like experience onboard.
- **Elegant Interior Design:** The yacht's interior is a blend of contemporary styling and practical elegance. High-quality finishes, soothing color palettes, and luxurious materials create a serene and inviting ambiance.
- **Expansive Saloon Area:** The heart of the interior is the main saloon, a spacious area perfect for lounging or dining. It's equipped with comfortable seating, state-of-the-art entertainment systems, and panoramic windows allowing natural light and stunning views.
- **Fully Equipped Galley:** The galley is a culinary artist's dream, equipped with modern appliances and ample space. It's designed to facilitate the creation of gourmet meals, ensuring guests can enjoy a wide range of dining experiences.
- **Optimized Space and Comfort:** Attention to detail is evident in every aspect of the interior design. From the ceiling heights, which enhance the sense of space, to the efficient use of every area, Euphoria's interior is crafted

- 1. **Dimensions and Displacement**: The yacht has a length of 18.29 meters (60' 1") and a beam of 9.20 meters (30' 3"), with a draft of 1.58 meters (5' 3"). It has a displacement of approximately 32 tons at half load.
- 2. **Performance and Handling**: The Sunreef 60 LOFT is equipped with a single-masted rig and a keel of a specialized design. It includes a main sail of 110 square meters and a genoa of 90 square meters. For enhanced performance, it also features a gennaker and spinnaker, significantly boosting its sailing capabilities. T
- 3. **Interior and Navigation Station**: The interior of the Sunreef 60 LOFT includes a fully equipped navigation station located in the salon. This placement allows for efficient management of the yacht's course and systems from a central, sheltered location, which is particularly beneficial in harsh weather conditions. The yacht's interior design features a modern aesthetic with a choice of different veneers and flooring options, providing an elegant and comfortable environment.