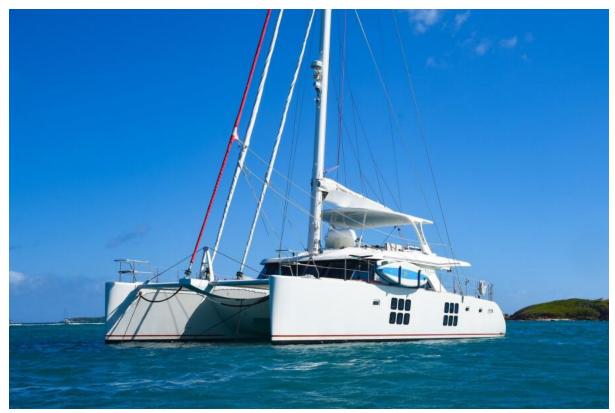

# **Summary/Description**

Presenting the 2016 Sunreef 60 "Euphoria," an exemplary model of luxury and sophistication in the world of sailing catamarans. Crafted by the renowned Sunreef Yachts, Euphoria epitomizes elegance and comfort, offering an unparalleled sailing experience.

Presenting the 2016 Sunreef 60 "Euphoria," an exemplary model of luxury and sophistication in the world of sailing catamarans. Crafted by the renowned Sunreef Yachts, Euphoria epitomizes elegance and comfort, offering an unparalleled sailing experience. This majestic yacht boasts three sumptuous queen cabins, each a private haven with its own ensuite bath, providing the utmost in luxury and privacy for its guests. The expansive saloon seamlessly integrates with the aft deck, creating an inviting space for relaxation and entertainment. Powered by robust (Repowered ) with twin Yanmar 4JHCR 110HP diesel engines and equipped with a generator, Euphoria promises a smooth and reliable journey across the seas. Ideal for both avid sailors and those seeking a serene escape, Euphoria stands as a testament to Sunreef's commitment to excellence in yacht design and craftsmanship.