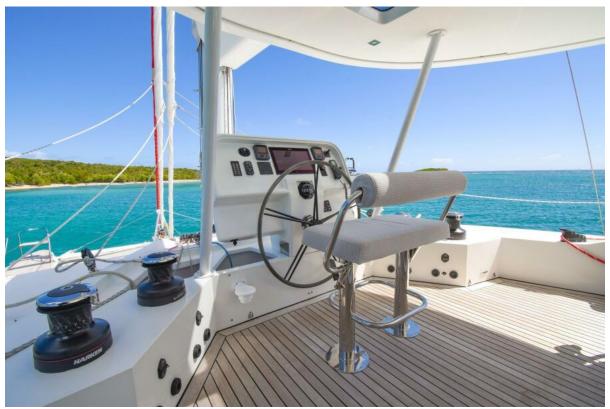

- 1. **Dimensions and Displacement**: The yacht has a length of 18.29 meters (60' 1") and a beam of 9.20 meters (30' 3"), with a draft of 1.58 meters (5' 3"). It has a displacement of approximately 32 tons at half load.
- 2. **Performance and Handling**: The Sunreef 60 LOFT is equipped with a single-masted rig and a keel of a specialized design. It includes a main sail of 110 square meters and a genoa of 90 square meters. For enhanced performance, it also features a gennaker and spinnaker, significantly boosting its sailing capabilities. T
- 3. **Interior and Navigation Station**: The interior of the Sunreef 60 LOFT includes a fully equipped navigation station located in the salon. This placement allows for efficient management of the yacht's course and systems from a central, sheltered location, which is particularly beneficial in harsh weather conditions. The yacht's interior design features a modern aesthetic with a choice of different veneers and flooring options, providing an elegant and comfortable environment.