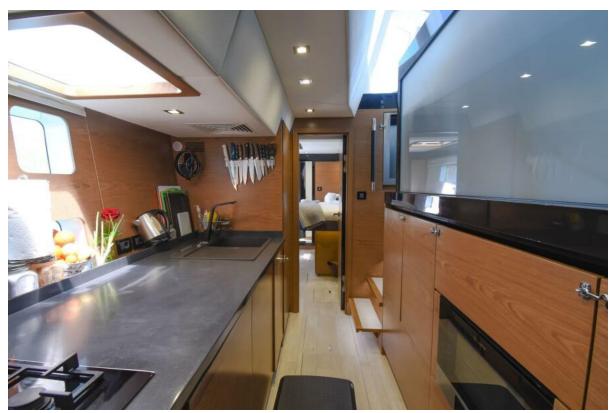

- **Spacious Cabins:** Euphoria boasts three elegantly appointed queen cabins, each a private retreat for guests. The master queen cabin features an extra-large bath with a walk-in large shower, epitomizing luxury and comfort. All cabins are equipped with individual air conditioning controls, ensuring personalized comfort for each guest.
- **Private Ensuite Baths:** Each cabin comes with its private ensuite bathroom, including modern electric heads, vanities, and separate showers. These facilities combine convenience with luxury, offering a spa-like experience onboard.
- **Elegant Interior Design:** The yacht's interior is a blend of contemporary styling and practical elegance. High-quality finishes, soothing color palettes, and luxurious materials create a serene and inviting ambiance.
- **Expansive Saloon Area:** The heart of the interior is the main saloon, a spacious area perfect for lounging or dining. It's equipped with comfortable seating, state-of-the-art entertainment systems, and panoramic windows allowing natural light and stunning views.
- **Fully Equipped Galley:** The galley is a culinary artist's dream, equipped with modern appliances and ample space. It's designed to facilitate the creation of gourmet meals, ensuring guests can enjoy a wide range of dining experiences.
- **Optimized Space and Comfort:** Attention to detail is evident in every aspect of the interior design. From the ceiling heights, which enhance the sense of space, to the efficient use of every area, Euphoria's interior is crafted

Social Port Fwd

Social Galley To Aft

Social Port Aft

Social Galley 2

Social Galley

Social Starboard Aft

Social Salon Dining

Social Salon Aft