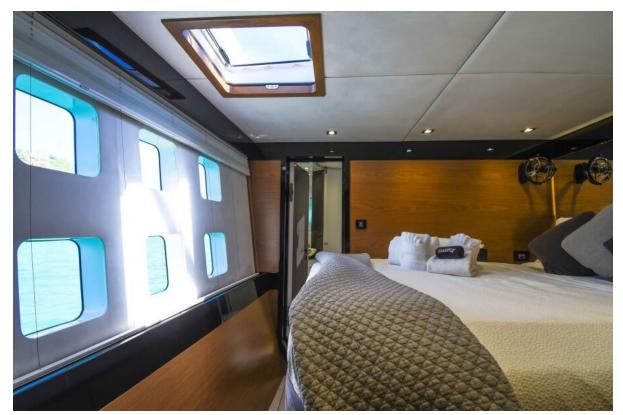

#### **Interior Guest Accommodations**

The Sunreef 60 "Euphoria" offers an interior sanctuary that combines modern luxury with comfort, designed to provide guests with an exceptional stay. The yacht's interior guest accommodations are a testament to Sunreef's commitment to excellence in design and functionality.

- **Spacious Cabins:** Euphoria boasts three elegantly appointed queen cabins, each a private retreat for guests. The master queen cabin features an extra-large bath with a walk-in large shower, epitomizing luxury and comfort. All cabins are equipped with individual air conditioning controls, ensuring personalized comfort for each guest.
- **Private Ensuite Baths:** Each cabin comes with its private ensuite bathroom, including modern electric heads, vanities, and separate showers. These facilities combine convenience with luxury, offering a spa-like experience onboard.
- **Elegant Interior Design:** The yacht's interior is a blend of contemporary styling and practical elegance. High-quality finishes, soothing color palettes, and luxurious materials create a serene and inviting ambiance.
- **Expansive Saloon Area:** The heart of the interior is the main saloon, a spacious area perfect for lounging or dining. It's equipped with comfortable seating, state-of-the-art entertainment systems, and panoramic windows allowing natural light and stunning views.
- **Fully Equipped Galley:** The galley is a culinary artist's dream, equipped with modern appliances and ample space. It's designed to facilitate the creation of gourmet meals, ensuring guests can enjoy a wide range of dining experiences.
- **Optimized Space and Comfort:** Attention to detail is evident in every aspect of the interior design. From the ceiling heights, which enhance the sense of space, to the efficient use of every area, Euphoria's interior is crafted