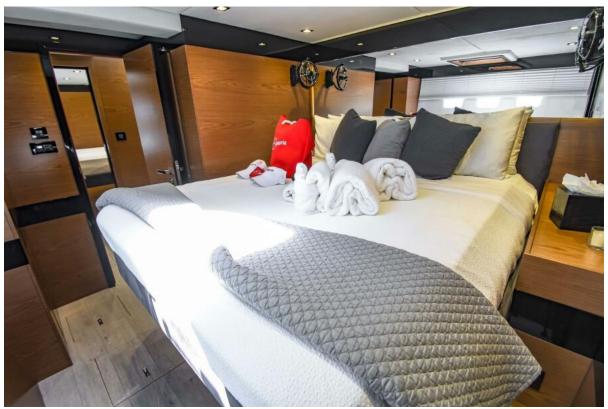

#### **Interior Guest Accommodations**

The Sunreef 60 "Euphoria" offers an interior sanctuary that combines modern luxury with comfort, designed to provide guests with an exceptional stay. The yacht's interior guest accommodations are a testament to Sunreef's commitment to excellence in design and functionality.

- **Spacious Cabins:** Euphoria boasts three elegantly appointed queen cabins, each a private retreat for guests. The master queen cabin features an extra-large bath with a walk-in large shower, epitomizing luxury and comfort. All cabins are equipped with individual air conditioning controls, ensuring personalized comfort for each guest.
- **Private Ensuite Baths:** Each cabin comes with its private ensuite bathroom, including modern electric heads, vanities, and separate showers. These facilities combine convenience with luxury, offering a spa-like experience onboard.
- **Elegant Interior Design:** The yacht's interior is a blend of contemporary styling and practical elegance. High-quality finishes, soothing color palettes, and luxurious materials create a serene and inviting ambiance.
- **Expansive Saloon Area:** The heart of the interior is the main saloon, a spacious area perfect for lounging or dining. It's equipped with comfortable seating, state-of-the-art entertainment systems, and panoramic windows allowing natural light and stunning views.
- **Fully Equipped Galley:** The galley is a culinary artist's dream, equipped with modern appliances and ample space. It's designed to facilitate the creation of gourmet meals, ensuring guests can enjoy a wide range of dining experiences.
- **Optimized Space and Comfort:** Attention to detail is evident in every aspect of the interior design. From the ceiling heights, which enhance the sense of space, to the efficient use of every area, Euphoria's interior is crafted