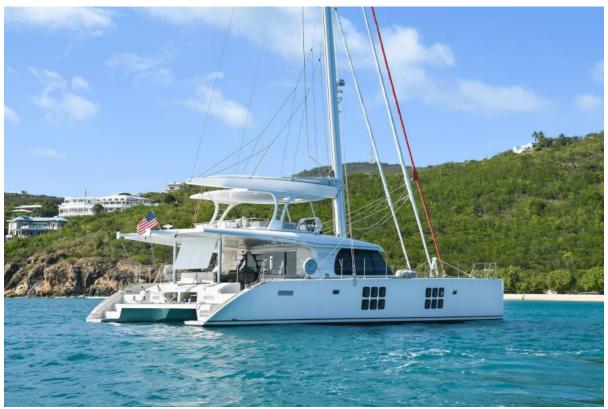

60' (18.29m) 2016 Sunreef Red Hook Virgin Islands (US)

# **Summary/Description**

Presenting the 2016 Sunreef 60 "Euphoria," an exemplary model of luxury and sophistication in the world of sailing catamarans. Crafted by the renowned Sunreef Yachts, Euphoria epitomizes elegance and comfort, offering an unparalleled sailing experience.

Presenting the 2016 Sunreef 60 "Euphoria," an exemplary model of luxury and sophistication in the world of sailing catamarans. Crafted by the renowned Sunreef Yachts, Euphoria epitomizes elegance and comfort, offering an unparalleled sailing experience. This majestic yacht boasts three sumptuous queen cabins, each a private haven with its own ensuite bath, providing the utmost in luxury and privacy for its guests. The expansive saloon seamlessly integrates with the aft deck, creating an inviting space for relaxation and entertainment. Powered by robust (Repowered ) with twin Yanmar 4JHCR 110HP diesel engines and equipped with a generator, Euphoria promises a smooth and reliable journey across the seas. Ideal for both avid sailors and those seeking a serene escape, Euphoria stands as a testament to Sunreef's commitment to excellence in yacht design and craftsmanship.