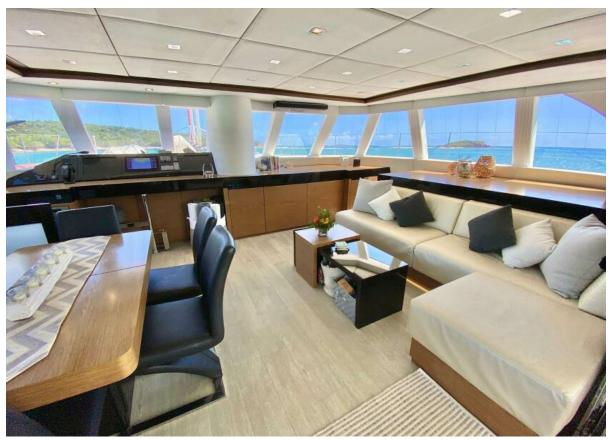

#### **Interior Guest Accommodations**

The Sunreef 60 "Euphoria" offers an interior sanctuary that combines modern luxury with comfort, designed to provide guests with an exceptional stay. The yacht's interior guest accommodations are a testament to Sunreef's commitment to excellence in design and functionality.

- **Spacious Cabins:** Euphoria boasts three elegantly appointed queen cabins, each a private retreat for guests. The master queen cabin features an extra-large bath with a walk-in large shower, epitomizing luxury and comfort. All cabins are equipped with individual air conditioning controls, ensuring personalized comfort for each guest.
- **Private Ensuite Baths:** Each cabin comes with its private ensuite bathroom, including modern electric heads, vanities, and separate showers. These facilities combine convenience with luxury, offering a spa-like experience onboard.
- **Elegant Interior Design:** The yacht's interior is a blend of contemporary styling and practical elegance. High-quality finishes, soothing color palettes, and luxurious materials create a serene and inviting ambiance.
- **Expansive Saloon Area:** The heart of the interior is the main saloon, a spacious area perfect for lounging or dining. It's equipped with comfortable seating, state-of-the-art entertainment systems, and panoramic windows allowing natural light and stunning views.
- **Fully Equipped Galley:** The galley is a culinary artist's dream, equipped with modern appliances and ample space. It's designed to facilitate the creation of gourmet meals, ensuring guests can enjoy a wide range of dining experiences.
- **Optimized Space and Comfort:** Attention to detail is evident in every aspect of the interior design. From the ceiling heights, which enhance the sense of space, to the efficient use of every area, Euphoria's interior is crafted