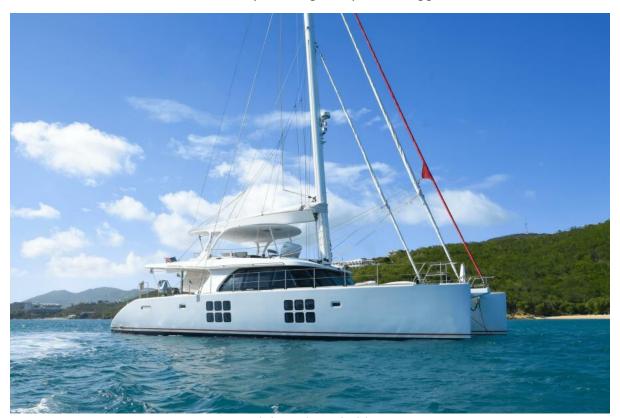

# **Summary/Description**

Presenting the 2016 Sunreef 60 "Euphoria," an exemplary model of luxury and sophistication in the world of sailing catamarans. Crafted by the renowned Sunreef Yachts, Euphoria epitomizes elegance and comfort, offering an unparalleled sailing experience.

Presenting the 2016 Sunreef 60 "Euphoria," an exemplary model of luxury and sophistication in the world of sailing catamarans. Crafted by the renowned Sunreef Yachts, Euphoria epitomizes elegance and comfort, offering an unparalleled sailing experience. This majestic yacht boasts three sumptuous queen cabins, each a private haven with its own ensuite bath, providing the utmost in luxury and privacy for its guests. The expansive saloon seamlessly integrates with the aft deck, creating an inviting space for relaxation and entertainment. Powered by robust (Repowered ) with twin Yanmar 4JHCR 110HP diesel engines and equipped with a generator, Euphoria promises a smooth and reliable journey across the seas. Ideal for both avid sailors and those seeking a serene escape, Euphoria stands as a testament to Sunreef's commitment to excellence in yacht design and craftsmanship.