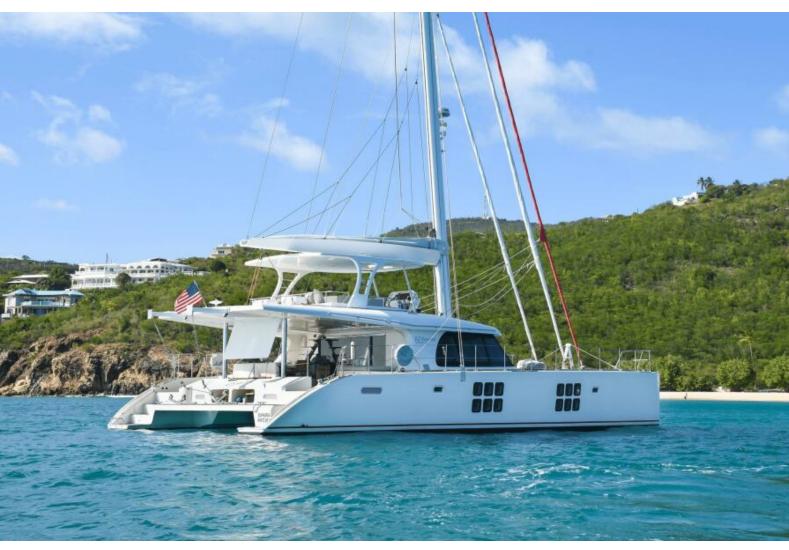

60' (18.29m) 2016 Sunreef Red Hook Virgin Islands (US)

# **Summary/Description**

Presenting the 2016 Sunreef 60 "Euphoria," an exemplary model of luxury and sophistication in the world of sailing catamarans. Crafted by the renowned Sunreef Yachts, Euphoria epitomizes elegance and comfort, offering an unparalleled sailing experience.

Presenting the 2016 Sunreef 60 "Euphoria," an exemplary model of luxury and sophistication in the world of sailing catamarans. Crafted by the renowned Sunreef Yachts, Euphoria epitomizes elegance and comfort, offering an unparalleled sailing experience. This majestic yacht boasts three sumptuous queen cabins, each a private haven with its own ensuite bath, providing the utmost in luxury and privacy for its guests. The expansive saloon seamlessly integrates with the aft deck, creating an inviting space for relaxation and entertainment. Powered by robust (Repowered ) with twin Yanmar 4JHCR 110HP diesel engines and equipped with a generator, Euphoria promises a smooth and reliable journey across the seas. Ideal for both avid sailors and those seeking a serene escape, Euphoria stands as a testament to Sunreef's commitment to excellence in yacht design and craftsmanship.