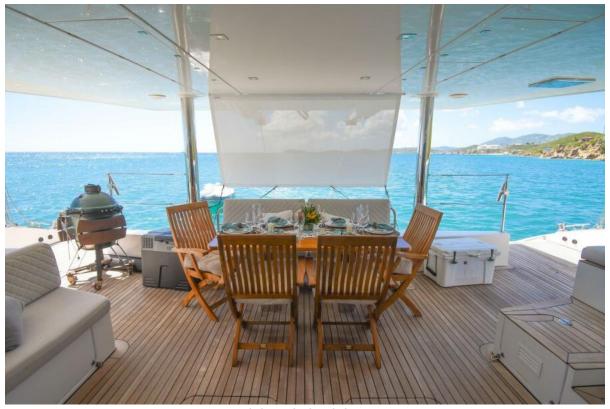

Discover more about this exquisite vessel and the unique opportunities it offers for life at sea.

Ideal Turn-Key Charter Operation with immediate revenue potential. 3-Guest Staterooms + Crew Accommodations. Well Appointed Galley, that is Hull-side and Semi-Open to Salon

- 4. **Entertainment and Technology**: The yacht is extensively automated with a system for lights, air conditioning, DC, and other controls. It also boasts an exclusive entertainment system with iPod control function, delivering excellent surround sound both inside and outside. Waterproof speakers are connected to the salon B&O system, extending the entertainment to the cockpit and flybridge.
- 5. **Outdoor Features**: The Sunreef 60 LOFT has large swimming platforms, a cockpit lounge area with comfortable sofas, sunbathing mattresses, a dining table with chairs, and storage compartments for water toys and gear. Its efficient dinghy launching system and room for a large 4.2 m tender with a powerful outboard engine make it ideal for various water sports.
- 6. **Automation and Comfort**: The yacht's automation systems facilitate comfortable lighting control (both deck and interior) and energy levels monitoring. Electrically recessed blinds add to the ease of creating the desired ambiance on board.