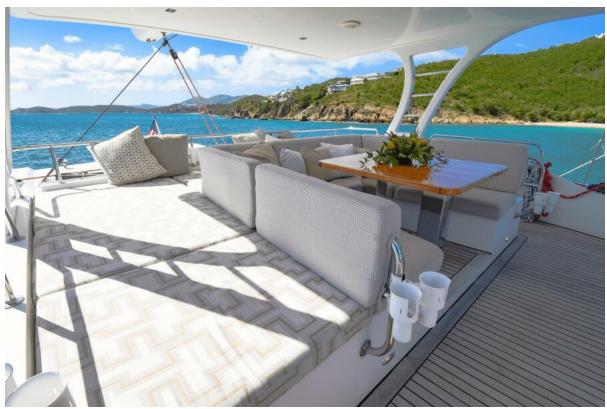

- **Diving and Snorkeling:** With both crew members being certified Dive Masters, Euphoria offers exceptional diving experiences. Whether you're a beginner or a certified diver, the yacht provides opportunities for underwater exploration. The vibrant marine life and crystal-clear waters of the Caribbean are perfect for both diving and snorkeling adventures.
- **Paddleboarding and Yoga:** For a more tranquil experience, guests can indulge in stand-up paddleboarding, a peaceful yet engaging activity suitable for all skill levels. Emily, a certified yoga instructor, can lead yoga sessions on paddleboards, offering a unique blend of wellness and water sports.
- Variety of Water Toys: Euphoria comes equipped with a range of water toys, including 2 stand-up paddleboards, snorkeling gear, floating mats, water skis, kneeboard, wakeboard, subwing, scurfer, and fishing rods. This diverse collection ensures that guests of all ages and interests have something exciting to engage with.
- **Fishing and Onshore Games:** For those interested in fishing, the yacht offers equipment and local knowledge to enhance your chance of a great catch. Additionally, onshore games provide fun and entertainment when anchored or docked.
- **Relaxation and Entertainment:** The aft deck, with comfortable seating and ample space, is perfect for those who prefer to relax and take in the scenic beauty. It's an ideal spot for enjoying a cocktail, socializing, or simply lounging under the sun or stars.

- **Spacious Cabins:** Euphoria boasts three elegantly appointed queen cabins, each a private retreat for guests. The master queen cabin features an extra-large bath with a walk-in large shower, epitomizing luxury and comfort. All cabins are equipped with individual air conditioning controls, ensuring personalized comfort for each guest.
- **Private Ensuite Baths:** Each cabin comes with its private ensuite bathroom, including modern electric heads, vanities, and separate showers. These facilities combine convenience with luxury, offering a spa-like experience onboard.
- **Elegant Interior Design:** The yacht's interior is a blend of contemporary styling and practical elegance. High-quality finishes, soothing color palettes, and luxurious materials create a serene and inviting ambiance.
- **Expansive Saloon Area:** The heart of the interior is the main saloon, a spacious area perfect for lounging or dining. It's equipped with comfortable seating, state-of-the-art entertainment systems, and panoramic windows allowing natural light and stunning views.
- **Fully Equipped Galley:** The galley is a culinary artist's dream, equipped with modern appliances and ample space. It's designed to facilitate the creation of gourmet meals, ensuring guests can enjoy a wide range of dining experiences.
- **Optimized Space and Comfort:** Attention to detail is evident in every aspect of the interior design. From the ceiling heights, which enhance the sense of space, to the efficient use of every area, Euphoria's interior is crafted