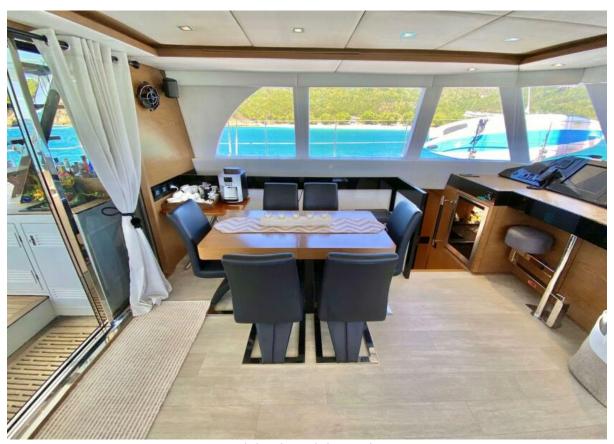

- **Spacious Cabins:** Euphoria boasts three elegantly appointed queen cabins, each a private retreat for guests. The master queen cabin features an extra-large bath with a walk-in large shower, epitomizing luxury and comfort. All cabins are equipped with individual air conditioning controls, ensuring personalized comfort for each guest.
- **Private Ensuite Baths:** Each cabin comes with its private ensuite bathroom, including modern electric heads, vanities, and separate showers. These facilities combine convenience with luxury, offering a spa-like experience onboard.
- **Elegant Interior Design:** The yacht's interior is a blend of contemporary styling and practical elegance. High-quality finishes, soothing color palettes, and luxurious materials create a serene and inviting ambiance.
- **Expansive Saloon Area:** The heart of the interior is the main saloon, a spacious area perfect for lounging or dining. It's equipped with comfortable seating, state-of-the-art entertainment systems, and panoramic windows allowing natural light and stunning views.
- **Fully Equipped Galley:** The galley is a culinary artist's dream, equipped with modern appliances and ample space. It's designed to facilitate the creation of gourmet meals, ensuring guests can enjoy a wide range of dining experiences.
- **Optimized Space and Comfort:** Attention to detail is evident in every aspect of the interior design. From the ceiling heights, which enhance the sense of space, to the efficient use of every area, Euphoria's interior is crafted

- 1. **Dimensions and Displacement**: The yacht has a length of 18.29 meters (60' 1") and a beam of 9.20 meters (30' 3"), with a draft of 1.58 meters (5' 3"). It has a displacement of approximately 32 tons at half load.
- 2. **Performance and Handling**: The Sunreef 60 LOFT is equipped with a single-masted rig and a keel of a specialized design. It includes a main sail of 110 square meters and a genoa of 90 square meters. For enhanced performance, it also features a gennaker and spinnaker, significantly boosting its sailing capabilities. T
- 3. **Interior and Navigation Station**: The interior of the Sunreef 60 LOFT includes a fully equipped navigation station located in the salon. This placement allows for efficient management of the yacht's course and systems from a central, sheltered location, which is particularly beneficial in harsh weather conditions. The yacht's interior design features a modern aesthetic with a choice of different veneers and flooring options, providing an elegant and comfortable environment.