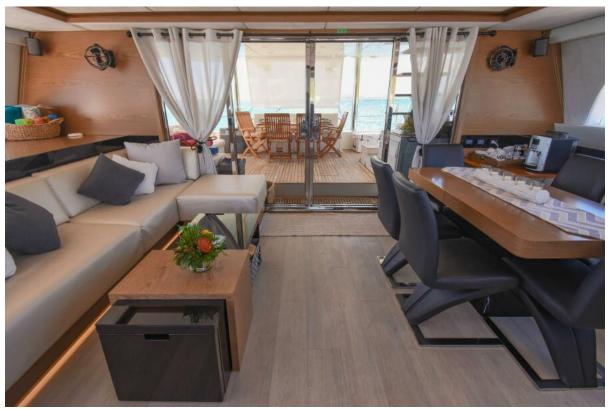

#### **Interior Guest Accommodations**

The Sunreef 60 "Euphoria" offers an interior sanctuary that combines modern luxury with comfort, designed to provide guests with an exceptional stay. The yacht's interior guest accommodations are a testament to Sunreef's commitment to excellence in design and functionality.

- **Spacious Cabins:** Euphoria boasts three elegantly appointed queen cabins, each a private retreat for guests. The master queen cabin features an extra-large bath with a walk-in large shower, epitomizing luxury and comfort. All cabins are equipped with individual air conditioning controls, ensuring personalized comfort for each guest.
- **Private Ensuite Baths:** Each cabin comes with its private ensuite bathroom, including modern electric heads, vanities, and separate showers. These facilities combine convenience with luxury, offering a spa-like experience onboard.
- **Elegant Interior Design:** The yacht's interior is a blend of contemporary styling and practical elegance. High-quality finishes, soothing color palettes, and luxurious materials create a serene and inviting ambiance.
- **Expansive Saloon Area:** The heart of the interior is the main saloon, a spacious area perfect for lounging or dining. It's equipped with comfortable seating, state-of-the-art entertainment systems, and panoramic windows allowing natural light and stunning views.
- **Fully Equipped Galley:** The galley is a culinary artist's dream, equipped with modern appliances and ample space. It's designed to facilitate the creation of gourmet meals, ensuring guests can enjoy a wide range of dining experiences.
- **Optimized Space and Comfort:** Attention to detail is evident in every aspect of the interior design. From the ceiling heights, which enhance the sense of space, to the efficient use of every area, Euphoria's interior is crafted

for guest comfort and satisfaction.

The interior guest accommodations on Euphoria provide a perfect blend of luxury, privacy, and comfort, making it an ideal setting for relaxation and enjoyment during your time at sea.