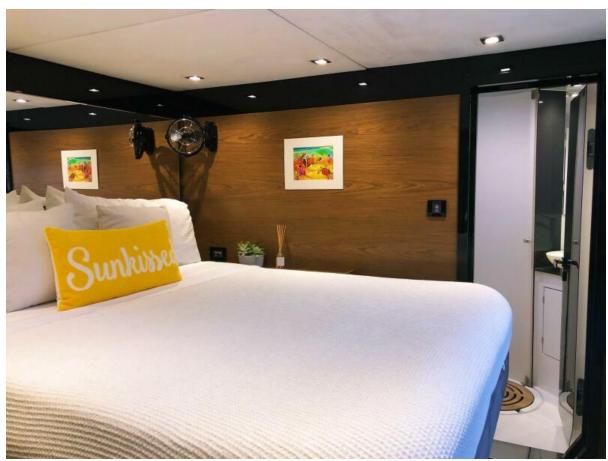

- **Spacious Cabins:** Euphoria boasts three elegantly appointed queen cabins, each a private retreat for guests. The master queen cabin features an extra-large bath with a walk-in large shower, epitomizing luxury and comfort. All cabins are equipped with individual air conditioning controls, ensuring personalized comfort for each guest.
- **Private Ensuite Baths:** Each cabin comes with its private ensuite bathroom, including modern electric heads, vanities, and separate showers. These facilities combine convenience with luxury, offering a spa-like experience onboard.
- **Elegant Interior Design:** The yacht's interior is a blend of contemporary styling and practical elegance. High-quality finishes, soothing color palettes, and luxurious materials create a serene and inviting ambiance.
- **Expansive Saloon Area:** The heart of the interior is the main saloon, a spacious area perfect for lounging or dining. It's equipped with comfortable seating, state-of-the-art entertainment systems, and panoramic windows allowing natural light and stunning views.
- **Fully Equipped Galley:** The galley is a culinary artist's dream, equipped with modern appliances and ample space. It's designed to facilitate the creation of gourmet meals, ensuring guests can enjoy a wide range of dining experiences.
- **Optimized Space and Comfort:** Attention to detail is evident in every aspect of the interior design. From the ceiling heights, which enhance the sense of space, to the efficient use of every area, Euphoria's interior is crafted