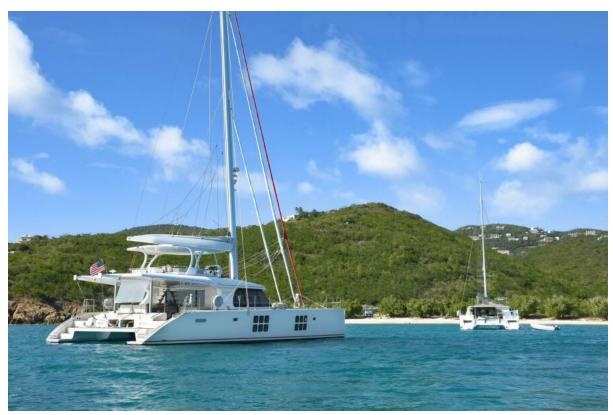

60' (18.29m) 2016 Sunreef Red Hook Virgin Islands (US)

# **Summary/Description**

Presenting the 2016 Sunreef 60 "Euphoria," an exemplary model of luxury and sophistication in the world of sailing catamarans. Crafted by the renowned Sunreef Yachts, Euphoria epitomizes elegance and comfort, offering an unparalleled sailing experience.

Presenting the 2016 Sunreef 60 "Euphoria," an exemplary model of luxury and sophistication in the world of sailing catamarans. Crafted by the renowned Sunreef Yachts, Euphoria epitomizes elegance and comfort, offering an unparalleled sailing experience. This majestic yacht boasts three sumptuous queen cabins, each a private haven with its own ensuite bath, providing the utmost in luxury and privacy for its guests. The expansive saloon seamlessly integrates with the aft deck, creating an inviting space for relaxation and entertainment. Powered by robust (Repowered ) with twin Yanmar 4JHCR 110HP diesel engines and equipped with a generator, Euphoria promises a smooth and reliable journey across the seas. Ideal for both avid sailors and those seeking a serene escape, Euphoria stands as a testament to Sunreef's commitment to excellence in yacht design and craftsmanship.