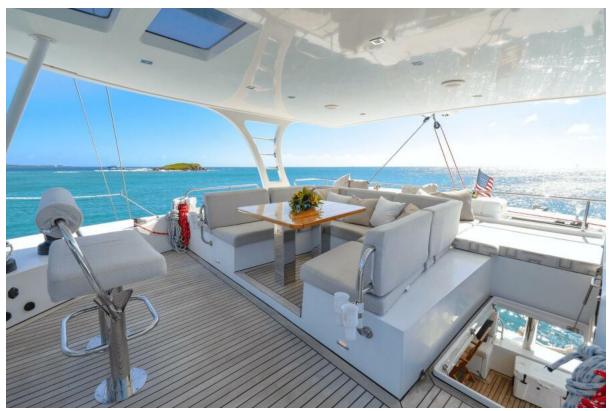

- **Diving and Snorkeling:** With both crew members being certified Dive Masters, Euphoria offers exceptional diving experiences. Whether you're a beginner or a certified diver, the yacht provides opportunities for underwater exploration. The vibrant marine life and crystal-clear waters of the Caribbean are perfect for both diving and snorkeling adventures.
- **Paddleboarding and Yoga:** For a more tranquil experience, guests can indulge in stand-up paddleboarding, a peaceful yet engaging activity suitable for all skill levels. Emily, a certified yoga instructor, can lead yoga sessions on paddleboards, offering a unique blend of wellness and water sports.
- Variety of Water Toys: Euphoria comes equipped with a range of water toys, including 2 stand-up paddleboards, snorkeling gear, floating mats, water skis, kneeboard, wakeboard, subwing, scurfer, and fishing rods. This diverse collection ensures that guests of all ages and interests have something exciting to engage with.
- **Fishing and Onshore Games:** For those interested in fishing, the yacht offers equipment and local knowledge to enhance your chance of a great catch. Additionally, onshore games provide fun and entertainment when anchored or docked.
- **Relaxation and Entertainment:** The aft deck, with comfortable seating and ample space, is perfect for those who prefer to relax and take in the scenic beauty. It's an ideal spot for enjoying a cocktail, socializing, or simply lounging under the sun or stars.

- **Exquisite Sailing Routes:** Euphoria offers customized sailing itineraries that encompass the best of both the U.S. and British Virgin Islands. From the tranquil bays of St. John to the bustling ports of Tortola, each route is carefully planned to showcase the region's most stunning locations.
- **Unique Island Experiences:** Guests have the opportunity to explore a variety of islands, each with its own character. Enjoy the laid-back charm of Jost Van Dyke, the natural wonders of Virgin Gorda's Baths, or the lively atmosphere of St. Thomas. The Virgin Islands offer a diverse range of experiences, from serene beaches to vibrant local markets.
- Water-based Adventures: The crystal-clear waters of the Virgin Islands are perfect for Euphoria's array of water sports activities. Dive into the world beneath the waves with snorkeling and scuba diving, or enjoy paddleboarding and kayaking along the picturesque coastline.
- **Culinary Delights:** The Virgin Islands are renowned for their culinary offerings, and aboard Euphoria, you can experience a blend of local and international cuisine. The yacht's chef prepares exquisite meals using fresh, locally-sourced ingredients, offering a true taste of the Caribbean.
- **Cultural Exploration:** The rich history and culture of the Virgin Islands can be explored through visits to historical sites, museums, and local villages. Experience the vibrant music, dance, and art that make these islands a melting pot of cultures.
- Secluded Anchorages and Bustling Ports: Euphoria allows for both secluded, tranquil anchorages in hidden coves and exciting visits to bustling ports. Enjoy the peace of a private beach or the energy of local nightlife and shopping.
- **Personalized Service and Itineraries:** The crew of Euphoria is dedicated to providing personalized service and can tailor itineraries to suit your interests. Whether you're seeking adventure, relaxation, cultural experiences, or a mix of all, Euphoria offers a bespoke Virgin Islands experience.