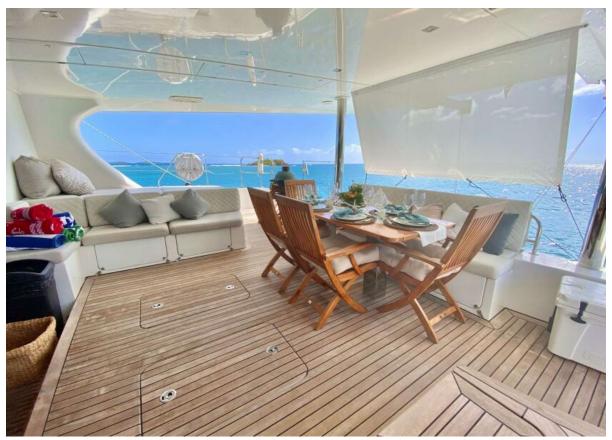

Discover more about this exquisite vessel and the unique opportunities it offers for life at sea.

Ideal Turn-Key Charter Operation with immediate revenue potential. 3-Guest Staterooms + Crew Accommodations. Well Appointed Galley, that is Hull-side and Semi-Open to Salon

- 4. **Entertainment and Technology**: The yacht is extensively automated with a system for lights, air conditioning, DC, and other controls. It also boasts an exclusive entertainment system with iPod control function, delivering excellent surround sound both inside and outside. Waterproof speakers are connected to the salon B&O system, extending the entertainment to the cockpit and flybridge.
- 5. **Outdoor Features**: The Sunreef 60 LOFT has large swimming platforms, a cockpit lounge area with comfortable sofas, sunbathing mattresses, a dining table with chairs, and storage compartments for water toys and gear. Its efficient dinghy launching system and room for a large 4.2 m tender with a powerful outboard engine make it ideal for various water sports.
- 6. **Automation and Comfort**: The yacht's automation systems facilitate comfortable lighting control (both deck and interior) and energy levels monitoring. Electrically recessed blinds add to the ease of creating the desired ambiance on board.