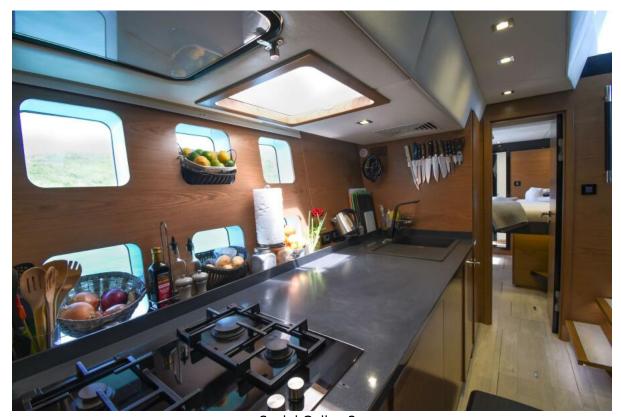

- **Spacious Cabins:** Euphoria boasts three elegantly appointed queen cabins, each a private retreat for guests. The master queen cabin features an extra-large bath with a walk-in large shower, epitomizing luxury and comfort. All cabins are equipped with individual air conditioning controls, ensuring personalized comfort for each guest.
- **Private Ensuite Baths:** Each cabin comes with its private ensuite bathroom, including modern electric heads, vanities, and separate showers. These facilities combine convenience with luxury, offering a spa-like experience onboard.
- **Elegant Interior Design:** The yacht's interior is a blend of contemporary styling and practical elegance. High-quality finishes, soothing color palettes, and luxurious materials create a serene and inviting ambiance.
- **Expansive Saloon Area:** The heart of the interior is the main saloon, a spacious area perfect for lounging or dining. It's equipped with comfortable seating, state-of-the-art entertainment systems, and panoramic windows allowing natural light and stunning views.
- **Fully Equipped Galley:** The galley is a culinary artist's dream, equipped with modern appliances and ample space. It's designed to facilitate the creation of gourmet meals, ensuring guests can enjoy a wide range of dining experiences.
- **Optimized Space and Comfort:** Attention to detail is evident in every aspect of the interior design. From the ceiling heights, which enhance the sense of space, to the efficient use of every area, Euphoria's interior is crafted

Social Port Fwd

Social Galley To Aft

Social Port Aft

Social Galley 2

Social Galley

Social Starboard Aft

Social Salon Dining

Social Salon Aft