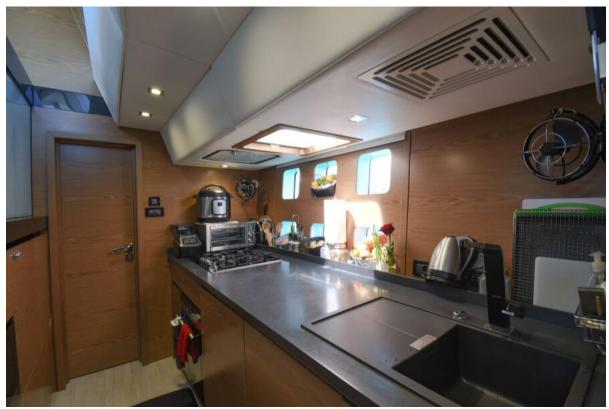

- **Spacious Cabins:** Euphoria boasts three elegantly appointed queen cabins, each a private retreat for guests. The master queen cabin features an extra-large bath with a walk-in large shower, epitomizing luxury and comfort. All cabins are equipped with individual air conditioning controls, ensuring personalized comfort for each guest.
- **Private Ensuite Baths:** Each cabin comes with its private ensuite bathroom, including modern electric heads, vanities, and separate showers. These facilities combine convenience with luxury, offering a spa-like experience onboard.
- **Elegant Interior Design:** The yacht's interior is a blend of contemporary styling and practical elegance. High-quality finishes, soothing color palettes, and luxurious materials create a serene and inviting ambiance.
- **Expansive Saloon Area:** The heart of the interior is the main saloon, a spacious area perfect for lounging or dining. It's equipped with comfortable seating, state-of-the-art entertainment systems, and panoramic windows allowing natural light and stunning views.
- **Fully Equipped Galley:** The galley is a culinary artist's dream, equipped with modern appliances and ample space. It's designed to facilitate the creation of gourmet meals, ensuring guests can enjoy a wide range of dining experiences.
- **Optimized Space and Comfort:** Attention to detail is evident in every aspect of the interior design. From the ceiling heights, which enhance the sense of space, to the efficient use of every area, Euphoria's interior is crafted

Social Port Fwd

Social Galley To Aft

Social Port Aft

Social Galley 2

Social Galley

Social Starboard Aft

Social Salon Dining

Social Salon Aft