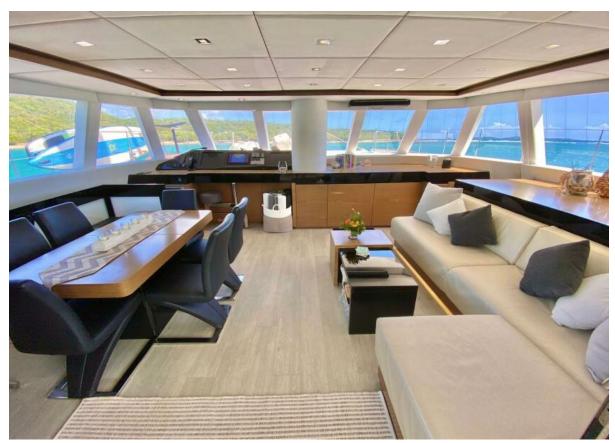

#### **Interior Guest Accommodations**

The Sunreef 60 "Euphoria" offers an interior sanctuary that combines modern luxury with comfort, designed to provide guests with an exceptional stay. The yacht's interior guest accommodations are a testament to Sunreef's commitment to excellence in design and functionality.

- **Spacious Cabins:** Euphoria boasts three elegantly appointed queen cabins, each a private retreat for guests. The master queen cabin features an extra-large bath with a walk-in large shower, epitomizing luxury and comfort. All cabins are equipped with individual air conditioning controls, ensuring personalized comfort for each guest.
- **Private Ensuite Baths:** Each cabin comes with its private ensuite bathroom, including modern electric heads, vanities, and separate showers. These facilities combine convenience with luxury, offering a spa-like experience onboard.
- **Elegant Interior Design:** The yacht's interior is a blend of contemporary styling and practical elegance. High-quality finishes, soothing color palettes, and luxurious materials create a serene and inviting ambiance.
- **Expansive Saloon Area:** The heart of the interior is the main saloon, a spacious area perfect for lounging or dining. It's equipped with comfortable seating, state-of-the-art entertainment systems, and panoramic windows allowing natural light and stunning views.
- **Fully Equipped Galley:** The galley is a culinary artist's dream, equipped with modern appliances and ample space. It's designed to facilitate the creation of gourmet meals, ensuring guests can enjoy a wide range of dining experiences.
- **Optimized Space and Comfort:** Attention to detail is evident in every aspect of the interior design. From the ceiling heights, which enhance the sense of space, to the efficient use of every area, Euphoria's interior is crafted