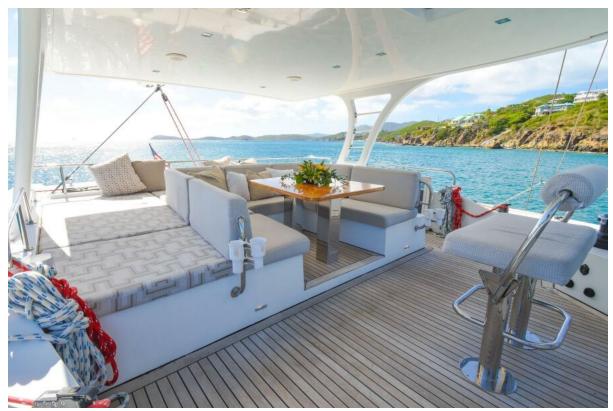

- **Diving and Snorkeling:** With both crew members being certified Dive Masters, Euphoria offers exceptional diving experiences. Whether you're a beginner or a certified diver, the yacht provides opportunities for underwater exploration. The vibrant marine life and crystal-clear waters of the Caribbean are perfect for both diving and snorkeling adventures.
- **Paddleboarding and Yoga:** For a more tranquil experience, guests can indulge in stand-up paddleboarding, a peaceful yet engaging activity suitable for all skill levels. Emily, a certified yoga instructor, can lead yoga sessions on paddleboards, offering a unique blend of wellness and water sports.
- Variety of Water Toys: Euphoria comes equipped with a range of water toys, including 2 stand-up paddleboards, snorkeling gear, floating mats, water skis, kneeboard, wakeboard, subwing, scurfer, and fishing rods. This diverse collection ensures that guests of all ages and interests have something exciting to engage with.
- **Fishing and Onshore Games:** For those interested in fishing, the yacht offers equipment and local knowledge to enhance your chance of a great catch. Additionally, onshore games provide fun and entertainment when anchored or docked.
- **Relaxation and Entertainment:** The aft deck, with comfortable seating and ample space, is perfect for those who prefer to relax and take in the scenic beauty. It's an ideal spot for enjoying a cocktail, socializing, or simply lounging under the sun or stars.