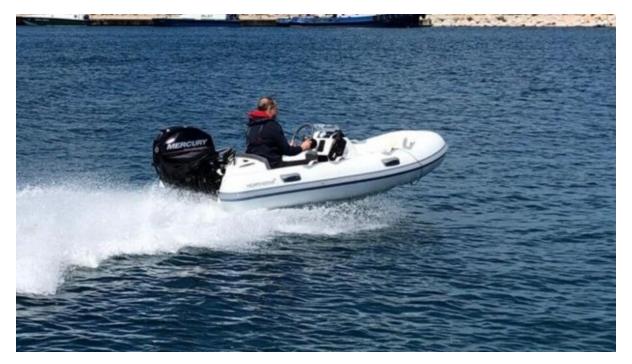

## Summary/Description

The Northstar Axis 3.1 is a durable inflatable tender and is the smallest offered in the Axis range. At just over 10 feet.

## Customizable Boat: Stuart

The Northstar Axis 3.1 is a durable inflatable tender and is the smallest offered in the Axis range. At just over 10 feet, the Axis 3.1 is loaded with standard features, setting it apart from the competition. Its Delta Lift hull design and integrated Delta tabs deliver a smooth, dry ride.

Its impressive standard features include a replaceable transom for short or long shaft motors, hydraulic steering, an ergonomic console, an acrylic glove box with a USB charging port and cut-off switch, a bow step, pull-up cleats, a selfbailing deck, large storage areas, and sturdy Hypalon tubes