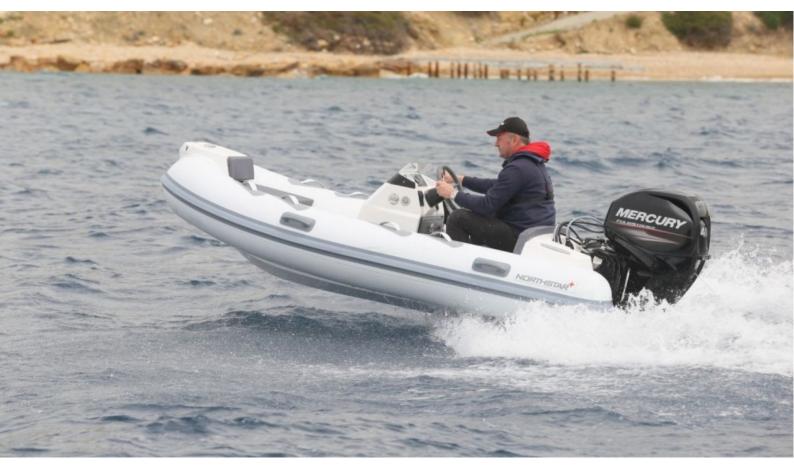

## Summary/Description

The Northstar Axis 3.1 is a durable inflatable tender and is the smallest offered in the Axis range. At just over 10 feet.

## Customizable Boat: Stuart

The Northstar Axis 3.1 is a durable inflatable tender and is the smallest offered in the Axis range. At just over 10 feet, the Axis 3.1 is loaded with standard features, setting it apart from the competition. Its Delta Lift hull design and integrated Delta tabs deliver a smooth, dry ride.

Its impressive standard features include a replaceable transom for short or long shaft motors, hydraulic steering, an ergonomic console, an acrylic glove box with a USB charging port and cut-off switch, a bow step, pull-up cleats, a selfbailing deck, large storage areas, and sturdy Hypalon tubes

Its integrated electrical system includes a switch panel, LED navigation lights, an all-around socket type light, and an automatic bilge pump. Its integrated fuel system includes a fuel tank, a fuel gauge and a fuel/water separator. All upholstery is fabricated in marine grade material and includes a helm bench, a port-side seat, and a bow seat.