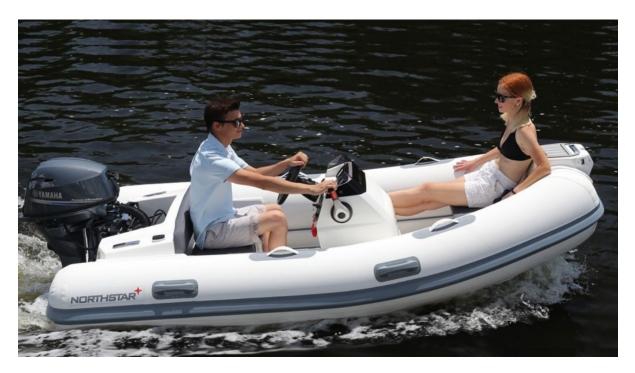

## Summary/Description

The Northstar Axis 3.1 is a durable inflatable tender and is the smallest offered in the Axis range. At just over 10 feet.

## Customizable Boat: Stuart

The Northstar Axis 3.1 is a durable inflatable tender and is the smallest offered in the Axis range. At just over 10 feet, the Axis 3.1 is loaded with standard features, setting it apart from the competition. Its Delta Lift hull design and integrated Delta tabs deliver a smooth, dry ride.

Its integrated electrical system includes a switch panel, LED navigation lights, an all-around socket type light, and an automatic bilge pump. Its integrated fuel system includes a fuel tank, a fuel gauge and a fuel/water separator. All upholstery is fabricated in marine grade material and includes a helm bench, a port-side seat, and a bow seat.