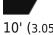

## Summary/Description

The Northstar Axis 3.1 is a durable inflatable tender and is the smallest offered in the Axis range. At just over 10 feet.

## Customizable Boat: Stuart

The Northstar Axis 3.1 is a durable inflatable tender and is the smallest offered in the Axis range. At just over 10 feet, the Axis 3.1 is loaded with standard features, setting it apart from the competition. Its Delta Lift hull design and integrated Delta tabs deliver a smooth, dry ride.

Its impressive standard features include a replaceable transom for short or long shaft motors, hydraulic steering, an ergonomic console, an acrylic glove box with a USB charging port and cut-off switch, a bow step, pull-up cleats, a selfbailing deck, large storage areas, and sturdy Hypalon tubes

Its integrated electrical system includes a switch panel, LED navigation lights, an all-around socket type light, and an automatic bilge pump. Its integrated fuel system includes a fuel tank, a fuel gauge and a fuel/water separator. All upholstery is fabricated in marine grade material and includes a helm bench, a port-side seat, and a bow seat.