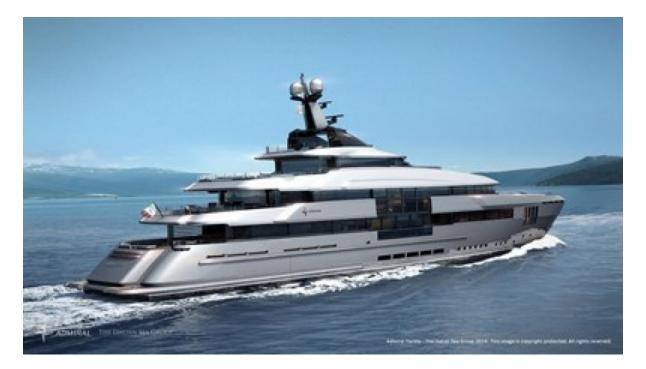

# ADMIRAL 65M U FORCE

213' (64.92m) 2023 Admiral Florida United States

#### **Data Sheet**

Category: Motor Yachts Condition: New Model Year: 2023 Beam: 37'9'' (11.51m) LOA: 213' 4'' (65.02m) Cabins: 6 Sleeps: 14 Crew Cabins: 9 Crew Sleeps: 18 Maximum Speed: 15 Knots Cruise Speed: 14 Knots Fuel Type: Diesel Hull Material: Steel Gross Tonnage: 1200 Fuel Tank: 39626 gal (150000.66 liters)

#### NO DUTY PAID

- Large on deck Owners Suite with office and his/hers ensuite
- Enormous main dining table with seating for 14 guests
- 6 stateroom layout
- 9 cabins for crew (sleeping 18)
- Helipad
- Wet bar and two jacuzzi's located on Skylounge deck
- Gym/ Spa with dayhead located on Skylounge deck
- Captain Cabin off wheelhouse
- Home Theater screen in Main Salon
- Tender Garage
- Bar and day head located in beach club along with plenty or diving gear storage and sun loungers