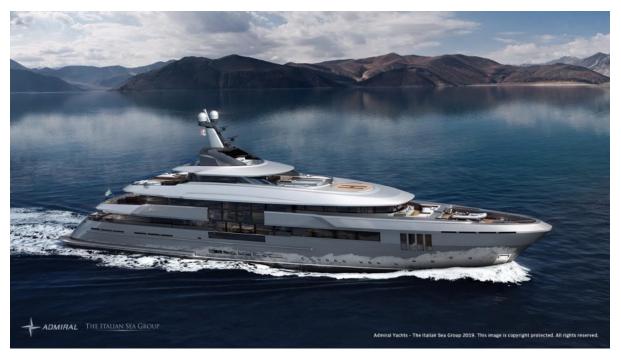

# ADMIRAL 65M U FORCE

213' (64.92m) 2023 Admiral Florida United States

#### **Data Sheet**

Category: Motor Yachts Condition: New Model Year: 2023 Beam: 37'9'' (11.51m) LOA: 213' 4'' (65.02m) Cabins: 6 Sleeps: 14 Crew Cabins: 9 Crew Sleeps: 18 Maximum Speed: 15 Knots Cruise Speed: 14 Knots Fuel Type: Diesel Hull Material: Steel Gross Tonnage: 1200 Fuel Tank: 39626 gal (150000.66 liters)

#### NO DUTY PAID

- Large on deck Owners Suite with office and his/hers ensuite
- Enormous main dining table with seating for 14 guests
- 6 stateroom layout
- 9 cabins for crew (sleeping 18)
- Helipad
- Wet bar and two jacuzzi's located on Skylounge deck
- Gym/ Spa with dayhead located on Skylounge deck
- Captain Cabin off wheelhouse
- Home Theater screen in Main Salon
- Tender Garage
- Bar and day head located in beach club along with plenty or diving gear storage and sun loungers