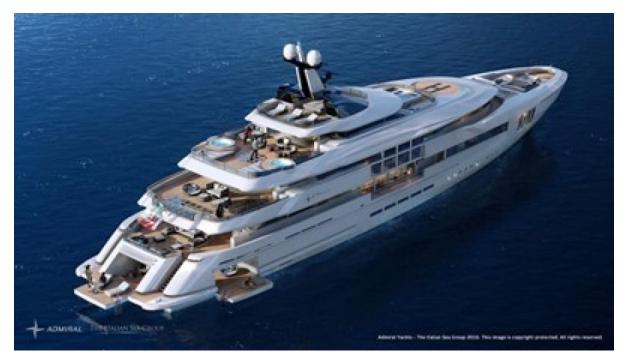

#### NO DUTY PAID

- Large on deck Owners Suite with office and his/hers ensuite
- Enormous main dining table with seating for 14 guests
- 6 stateroom layout
- 9 cabins for crew (sleeping 18)
- Helipad
- Wet bar and two jacuzzi's located on Skylounge deck
- Gym/ Spa with dayhead located on Skylounge deck
- Captain Cabin off wheelhouse
- Home Theater screen in Main Salon
- Tender Garage
- Bar and day head located in beach club along with plenty or diving gear storage and sun loungers

#### **Standout Features**

- Large on deck Owners Suite with office and his/hers ensuite
- Enormous main dining table with seating for 14 guests
- 6 stateroom layout 9 cabins for crew (sleeping 18)
- Helipad
- Wet bar and two jacuzzi's located on Skylounge deck
- Gym/ Spa with dayhead located on Skylounge deck
- Captain Cabin off wheelhouse
- Home Theater screen in Main Salon
- Tender Garage
- Bar and day head located in beach club along with plenty or diving gear storage and sun loungers