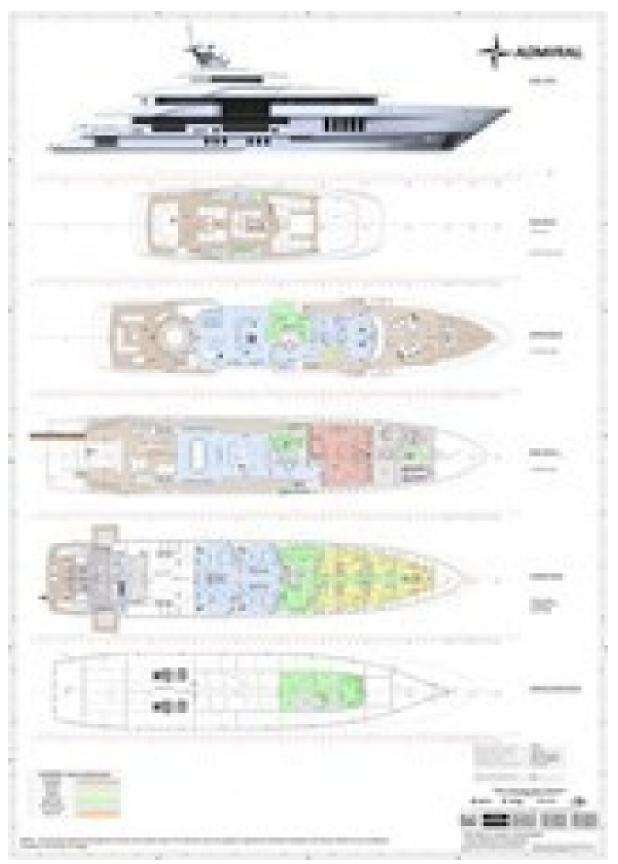

#### **Data Sheet**

Category: Motor Yachts Condition: New Model Year: 2023 Beam: 37'9'' (11.51m) LOA: 213' 4'' (65.02m) Cabins: 6 Sleeps: 14 Crew Cabins: 9 Crew Sleeps: 18 Maximum Speed: 15 Knots Cruise Speed: 14 Knots Fuel Type: Diesel Hull Material: Steel Gross Tonnage: 1200 Fuel Tank: 39626 gal (150000.66 liters)

#### NO DUTY PAID

- Large on deck Owners Suite with office and his/hers ensuite
- Enormous main dining table with seating for 14 guests
- 6 stateroom layout
- 9 cabins for crew (sleeping 18)
- Helipad
- Wet bar and two jacuzzi's located on Skylounge deck
- Gym/ Spa with dayhead located on Skylounge deck
- Captain Cabin off wheelhouse
- Home Theater screen in Main Salon
- Tender Garage
- Bar and day head located in beach club along with plenty or diving gear storage and sun loungers

#### **Standout Features**

- Large on deck Owners Suite with office and his/hers ensuite
- Enormous main dining table with seating for 14 guests
- 6 stateroom layout 9 cabins for crew (sleeping 18)
- Helipad
- Wet bar and two jacuzzi's located on Skylounge deck
- Gym/ Spa with dayhead located on Skylounge deck
- Captain Cabin off wheelhouse
- Home Theater screen in Main Salon
- Tender Garage
- Bar and day head located in beach club along with plenty or diving gear storage and sun loungers