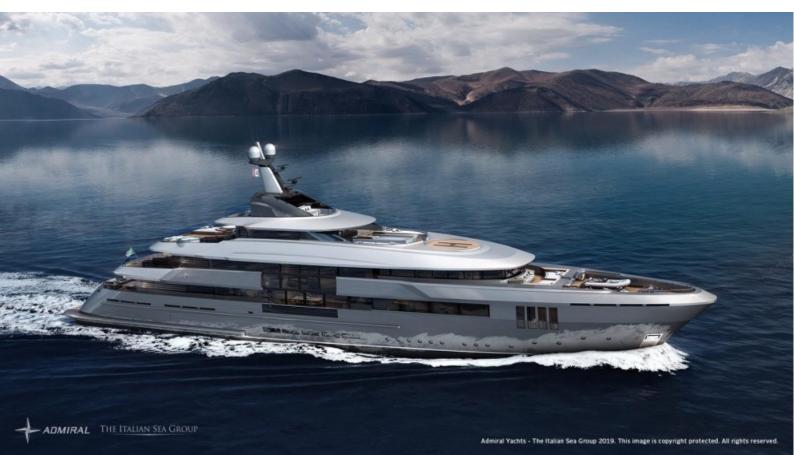

# ADMIRAL 65M U FORCE

213' (64.92m) 2023 Admiral Florida United States

#### **Data Sheet**

Category: Motor Yachts Condition: New Model Year: 2023 Beam: 37'9'' (11.51m) LOA: 213' 4'' (65.02m) Cabins: 6 Sleeps: 14 Crew Cabins: 9 Crew Sleeps: 18 Maximum Speed: 15 Knots Cruise Speed: 14 Knots Fuel Type: Diesel Hull Material: Steel Gross Tonnage: 1200 Fuel Tank: 39626 gal (150000.66 liters)

#### NO DUTY PAID

- Large on deck Owners Suite with office and his/hers ensuite
- Enormous main dining table with seating for 14 guests
- 6 stateroom layout
- 9 cabins for crew (sleeping 18)
- Helipad
- Wet bar and two jacuzzi's located on Skylounge deck
- Gym/ Spa with dayhead located on Skylounge deck
- Captain Cabin off wheelhouse
- Home Theater screen in Main Salon
- Tender Garage
- Bar and day head located in beach club along with plenty or diving gear storage and sun loungers