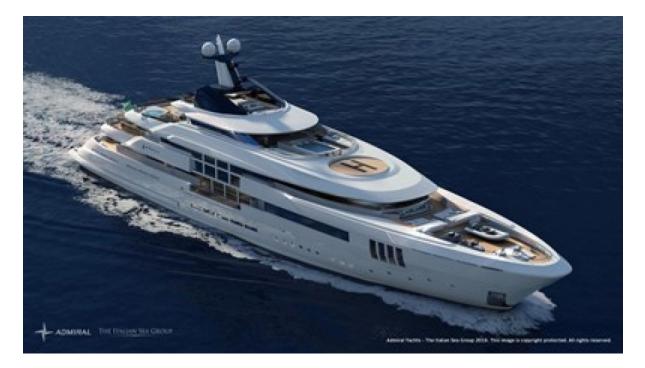

#### NO DUTY PAID

- Large on deck Owners Suite with office and his/hers ensuite
- Enormous main dining table with seating for 14 guests
- 6 stateroom layout
- 9 cabins for crew (sleeping 18)
- Helipad
- Wet bar and two jacuzzi's located on Skylounge deck
- Gym/ Spa with dayhead located on Skylounge deck
- Captain Cabin off wheelhouse
- Home Theater screen in Main Salon
- Tender Garage
- Bar and day head located in beach club along with plenty or diving gear storage and sun loungers

#### **Standout Features**

- Large on deck Owners Suite with office and his/hers ensuite
- Enormous main dining table with seating for 14 guests
- 6 stateroom layout 9 cabins for crew (sleeping 18)
- Helipad
- Wet bar and two jacuzzi's located on Skylounge deck
- Gym/ Spa with dayhead located on Skylounge deck
- Captain Cabin off wheelhouse
- Home Theater screen in Main Salon
- Tender Garage
- Bar and day head located in beach club along with plenty or diving gear storage and sun loungers