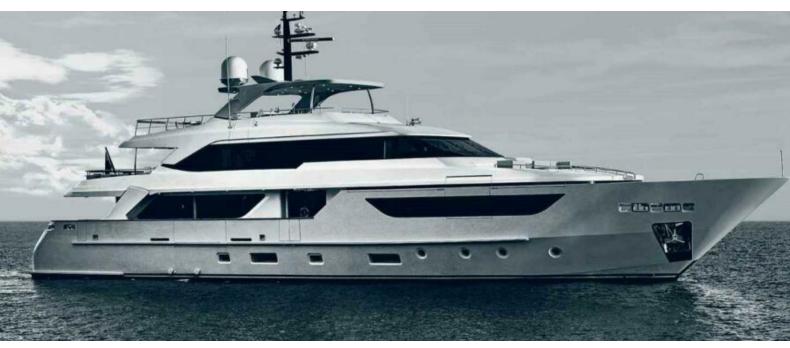

# **SD126**

124' (37.95m) 2024 Sanlorenzo SD Range Seattle Washington United States

### **Summary/Description**

Featuring a 124ft / 37.95m Sanlorenzo yacht ready for purchase.

#### Overview

Chart a course for adventure on the prestigious Sanlorenzo SD126 yacht. With sleek lines and luxurious amenities, this Italian-crafted vessel rules the waves.

The SD126 delivers an exceptional on-water experience. Its state-of-the-art navigation systems and smooth handling give you confidence and control, while the luxurious living spaces provide relaxation and comfort. Spend days soaking up the sun on the flybridge or cruising to secluded coves. Then watch the sunset from the aft deck before retiring to the opulent owner's suite.