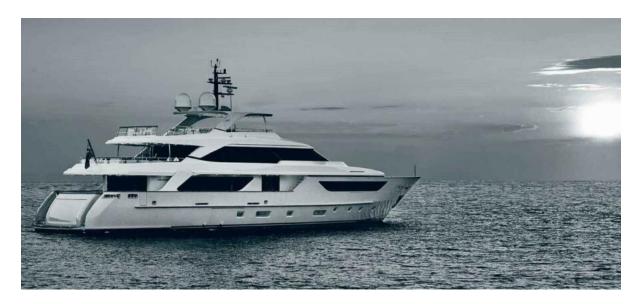

# **SD126**

124' (37.95m) 2024 Sanlorenzo SD Range Seattle Washington United States

### **Summary/Description**

Featuring a 124ft / 37.95m Sanlorenzo yacht ready for purchase.

#### Overview

Chart a course for adventure on the prestigious Sanlorenzo SD126 yacht. With sleek lines and luxurious amenities, this Italian-crafted vessel rules the waves.

The SD126 delivers an exceptional on-water experience. Its state-of-the-art navigation systems and smooth handling give you confidence and control, while the luxurious living spaces provide relaxation and comfort. Spend days soaking up the sun on the flybridge or cruising to secluded coves. Then watch the sunset from the aft deck before retiring to the opulent owner's suite.