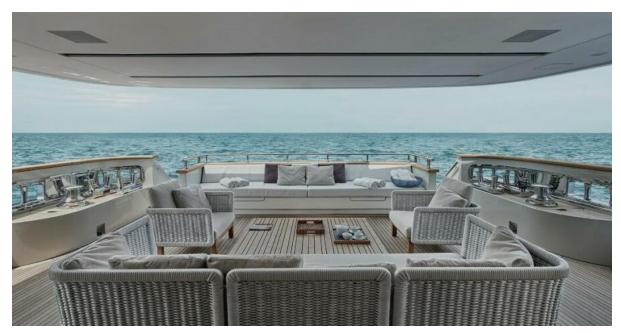

#### Overview

Chart a course for adventure on the prestigious Sanlorenzo SD126 yacht. With sleek lines and luxurious amenities, this Italian-crafted vessel rules the waves.

The SD126 delivers an exceptional on-water experience. Its state-of-the-art navigation systems and smooth handling give you confidence and control, while the luxurious living spaces provide relaxation and comfort. Spend days soaking up the sun on the flybridge or cruising to secluded coves. Then watch the sunset from the aft deck before retiring to the opulent owner's suite.

#### **KEY FEATURES**

- Spacious interior with fully-customizable layouts
- Powerful twin MTU engines reach exhilarating 34-knot top speeds
- Expansive flybridge and aft deck areas for entertaining