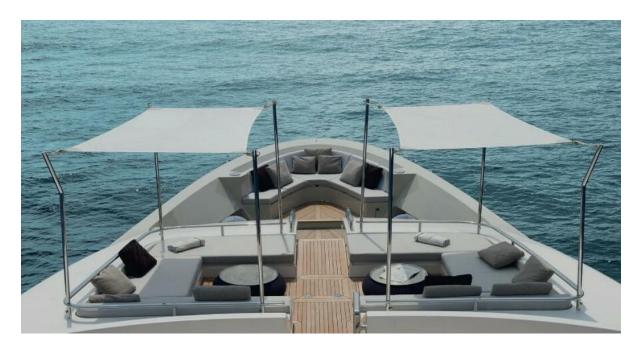

#### Overview

Chart a course for adventure on the prestigious Sanlorenzo SD126 yacht. With sleek lines and luxurious amenities, this Italian-crafted vessel rules the waves.

The SD126 delivers an exceptional on-water experience. Its state-of-the-art navigation systems and smooth handling give you confidence and control, while the luxurious living spaces provide relaxation and comfort. Spend days soaking up the sun on the flybridge or cruising to secluded coves. Then watch the sunset from the aft deck before retiring to the opulent owner's suite.

#### **KEY FEATURES**

- Spacious interior with fully-customizable layouts
- Powerful twin MTU engines reach exhilarating 34-knot top speeds
- Expansive flybridge and aft deck areas for entertaining