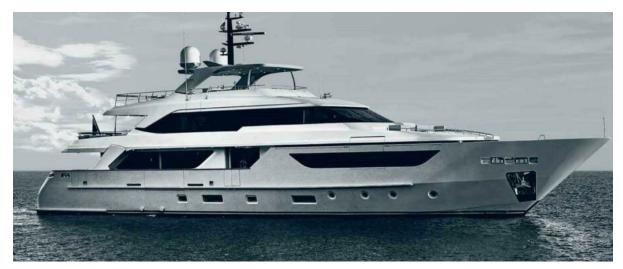

# **SD126**

124' (37.95m) 2024 Sanlorenzo SD Range Seattle Washington United States

### **Summary/Description**

Featuring a 124ft / 37.95m Sanlorenzo yacht ready for purchase.

#### Overview

Chart a course for adventure on the prestigious Sanlorenzo SD126 yacht. With sleek lines and luxurious amenities, this Italian-crafted vessel rules the waves.

The SD126 delivers an exceptional on-water experience. Its state-of-the-art navigation systems and smooth handling give you confidence and control, while the luxurious living spaces provide relaxation and comfort. Spend days soaking up the sun on the flybridge or cruising to secluded coves. Then watch the sunset from the aft deck before retiring to the opulent owner's suite.