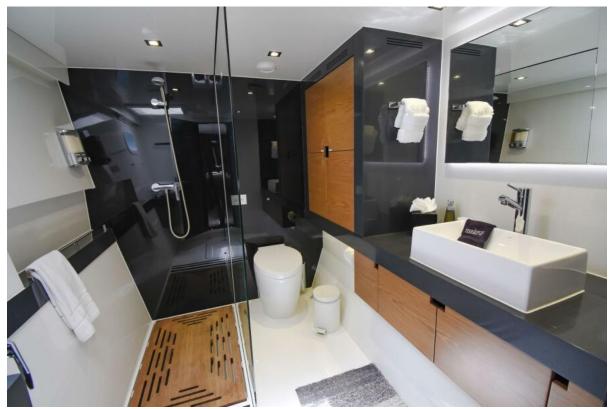

- **Spacious Cabins:** Euphoria boasts three elegantly appointed queen cabins, each a private retreat for guests. The master queen cabin features an extra-large bath with a walk-in large shower, epitomizing luxury and comfort. All cabins are equipped with individual air conditioning controls, ensuring personalized comfort for each guest.
- Private Ensuite Baths: Each cabin comes with its private ensuite bathroom, including modern electric heads, vanities, and separate showers. These facilities combine convenience with luxury, offering a spa-like experience onboard.
- **Elegant Interior Design:** The yacht's interior is a blend of contemporary styling and practical elegance. High-quality finishes, soothing color palettes, and luxurious materials create a serene and inviting ambiance.
- **Expansive Saloon Area:** The heart of the interior is the main saloon, a spacious area perfect for lounging or dining. It's equipped with comfortable seating, state-of-the-art entertainment systems, and panoramic windows allowing natural light and stunning views.
- **Fully Equipped Galley:** The galley is a culinary artist's dream, equipped with modern appliances and ample space. It's designed to facilitate the creation of gourmet meals, ensuring guests can enjoy a wide range of dining experiences.
- **Optimized Space and Comfort:** Attention to detail is evident in every aspect of the interior design. From the ceiling heights, which enhance the sense of space, to the efficient use of every area, Euphoria's interior is crafted

Social Master Head 2

Social Master Head

Social Loft From Back

Social Helm

Social Loft Seating

Social Bow

Social Starboard Aft 2

Social Guest Hats

Social Head Enclosed Shower

Social Guest Gear

Social Loft Flybridge Fwd

Social Guest Plenty Of Fans

Social Guest Windows

Social Guest

Social Flybridge Loft

Social Port Aft 2