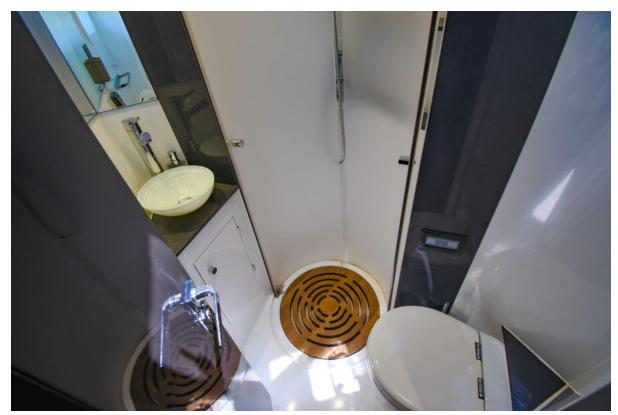

- **Spacious Cabins:** Euphoria boasts three elegantly appointed queen cabins, each a private retreat for guests. The master queen cabin features an extra-large bath with a walk-in large shower, epitomizing luxury and comfort. All cabins are equipped with individual air conditioning controls, ensuring personalized comfort for each guest.
- Private Ensuite Baths: Each cabin comes with its private ensuite bathroom, including modern electric heads, vanities, and separate showers. These facilities combine convenience with luxury, offering a spa-like experience onboard.
- **Elegant Interior Design:** The yacht's interior is a blend of contemporary styling and practical elegance. High-quality finishes, soothing color palettes, and luxurious materials create a serene and inviting ambiance.
- **Expansive Saloon Area:** The heart of the interior is the main saloon, a spacious area perfect for lounging or dining. It's equipped with comfortable seating, state-of-the-art entertainment systems, and panoramic windows allowing natural light and stunning views.
- **Fully Equipped Galley:** The galley is a culinary artist's dream, equipped with modern appliances and ample space. It's designed to facilitate the creation of gourmet meals, ensuring guests can enjoy a wide range of dining experiences.
- **Optimized Space and Comfort:** Attention to detail is evident in every aspect of the interior design. From the ceiling heights, which enhance the sense of space, to the efficient use of every area, Euphoria's interior is crafted