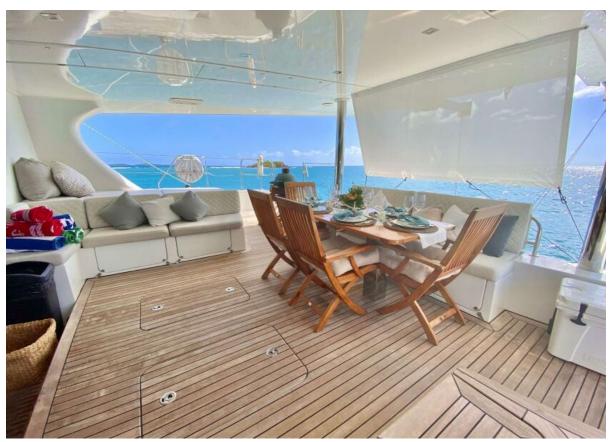

- **Diving and Snorkeling:** With both crew members being certified Dive Masters, Euphoria offers exceptional diving experiences. Whether you're a beginner or a certified diver, the yacht provides opportunities for underwater exploration. The vibrant marine life and crystal-clear waters of the Caribbean are perfect for both diving and snorkeling adventures.
- **Paddleboarding and Yoga:** For a more tranquil experience, guests can indulge in stand-up paddleboarding, a peaceful yet engaging activity suitable for all skill levels. Emily, a certified yoga instructor, can lead yoga sessions on paddleboards, offering a unique blend of wellness and water sports.
- Variety of Water Toys: Euphoria comes equipped with a range of water toys, including 2 stand-up paddleboards, snorkeling gear, floating mats, water skis, kneeboard, wakeboard, subwing, scurfer, and fishing rods. This diverse collection ensures that guests of all ages and interests have something exciting to engage with.
- **Fishing and Onshore Games:** For those interested in fishing, the yacht offers equipment and local knowledge to enhance your chance of a great catch. Additionally, onshore games provide fun and entertainment when anchored or docked.
- **Relaxation and Entertainment:** The aft deck, with comfortable seating and ample space, is perfect for those who prefer to relax and take in the scenic beauty. It's an ideal spot for enjoying a cocktail, socializing, or simply lounging under the sun or stars.

- **Spacious Cabins:** Euphoria boasts three elegantly appointed queen cabins, each a private retreat for guests. The master queen cabin features an extra-large bath with a walk-in large shower, epitomizing luxury and comfort. All cabins are equipped with individual air conditioning controls, ensuring personalized comfort for each guest.
- Private Ensuite Baths: Each cabin comes with its private ensuite bathroom, including modern electric heads, vanities, and separate showers. These facilities combine convenience with luxury, offering a spa-like experience onboard.
- **Elegant Interior Design:** The yacht's interior is a blend of contemporary styling and practical elegance. High-quality finishes, soothing color palettes, and luxurious materials create a serene and inviting ambiance.
- **Expansive Saloon Area:** The heart of the interior is the main saloon, a spacious area perfect for lounging or dining. It's equipped with comfortable seating, state-of-the-art entertainment systems, and panoramic windows allowing natural light and stunning views.
- **Fully Equipped Galley:** The galley is a culinary artist's dream, equipped with modern appliances and ample space. It's designed to facilitate the creation of gourmet meals, ensuring guests can enjoy a wide range of dining experiences.
- **Optimized Space and Comfort:** Attention to detail is evident in every aspect of the interior design. From the ceiling heights, which enhance the sense of space, to the efficient use of every area, Euphoria's interior is crafted