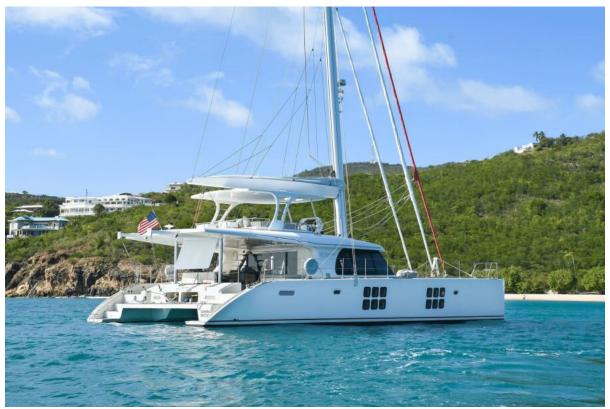

60' (18.29m) 2016 Sunreef Red Hook Virgin Islands (US)

# **Summary/Description**

Presenting the 2016 Sunreef 60 "Euphoria," an exemplary model of luxury and sophistication in the world of sailing catamarans. Crafted by the renowned Sunreef Yachts, Euphoria epitomizes elegance and comfort, offering an unparalleled sailing experience.

Presenting the 2016 Sunreef 60 "Euphoria," an exemplary model of luxury and sophistication in the world of sailing catamarans. Crafted by the renowned Sunreef Yachts, Euphoria epitomizes elegance and comfort, offering an unparalleled sailing experience. This majestic yacht boasts three sumptuous queen cabins, each a private haven with its own ensuite bath, providing the utmost in luxury and privacy for its guests. The expansive saloon seamlessly integrates with the aft deck, creating an inviting space for relaxation and entertainment. Powered by robust (Repowered ) with twin Yanmar 4JHCR 110HP diesel engines and equipped with a generator, Euphoria promises a smooth and reliable journey across the seas. Ideal for both avid sailors and those seeking a serene escape, Euphoria stands as a testament to Sunreef's commitment to excellence in yacht design and craftsmanship.