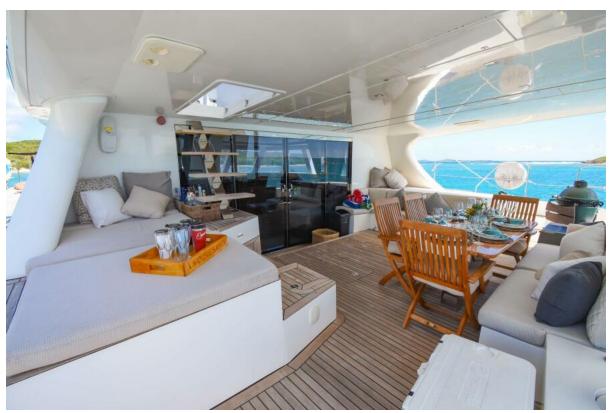

## **Watersports Activities & Lifestyle Aboard**

The Sunreef 60 "Euphoria" is not just a yacht; it's a gateway to an adventurous and active lifestyle on the water.

Designed for those who cherish the sea, Euphoria offers an extensive array of watersports activities that cater to both thrill-seekers and those seeking serene oceanic encounters

- **Diving and Snorkeling:** With both crew members being certified Dive Masters, Euphoria offers exceptional diving experiences. Whether you're a beginner or a certified diver, the yacht provides opportunities for underwater exploration. The vibrant marine life and crystal-clear waters of the Caribbean are perfect for both diving and snorkeling adventures.
- **Paddleboarding and Yoga:** For a more tranquil experience, guests can indulge in stand-up paddleboarding, a peaceful yet engaging activity suitable for all skill levels. Emily, a certified yoga instructor, can lead yoga sessions on paddleboards, offering a unique blend of wellness and water sports.
- Variety of Water Toys: Euphoria comes equipped with a range of water toys, including 2 stand-up paddleboards, snorkeling gear, floating mats, water skis, kneeboard, wakeboard, subwing, scurfer, and fishing rods. This diverse collection ensures that guests of all ages and interests have something exciting to engage with.
- **Fishing and Onshore Games:** For those interested in fishing, the yacht offers equipment and local knowledge to enhance your chance of a great catch. Additionally, onshore games provide fun and entertainment when anchored or docked.
- **Relaxation and Entertainment:** The aft deck, with comfortable seating and ample space, is perfect for those who prefer to relax and take in the scenic beauty. It's an ideal spot for enjoying a cocktail, socializing, or simply lounging under the sun or stars.

- 4. **Entertainment and Technology**: The yacht is extensively automated with a system for lights, air conditioning, DC, and other controls. It also boasts an exclusive entertainment system with iPod control function, delivering excellent surround sound both inside and outside. Waterproof speakers are connected to the salon B&O system, extending the entertainment to the cockpit and flybridge.
- 5. **Outdoor Features**: The Sunreef 60 LOFT has large swimming platforms, a cockpit lounge area with comfortable sofas, sunbathing mattresses, a dining table with chairs, and storage compartments for water toys and gear. Its efficient dinghy launching system and room for a large 4.2 m tender with a powerful outboard engine make it ideal for various water sports.
- 6. **Automation and Comfort**: The yacht's automation systems facilitate comfortable lighting control (both deck and interior) and energy levels monitoring. Electrically recessed blinds add to the ease of creating the desired ambiance on board.