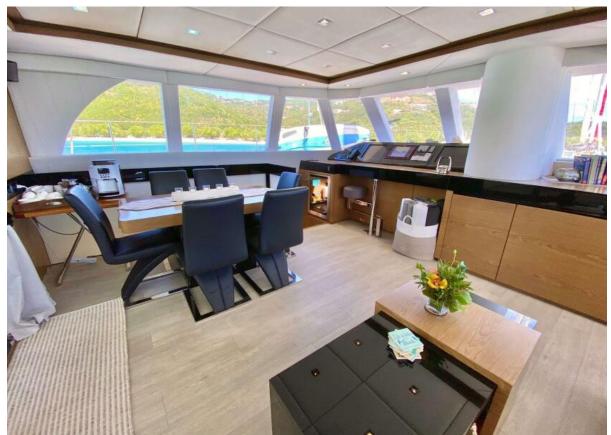

- **Spacious Cabins:** Euphoria boasts three elegantly appointed queen cabins, each a private retreat for guests. The master queen cabin features an extra-large bath with a walk-in large shower, epitomizing luxury and comfort. All cabins are equipped with individual air conditioning controls, ensuring personalized comfort for each guest.
- Private Ensuite Baths: Each cabin comes with its private ensuite bathroom, including modern electric heads, vanities, and separate showers. These facilities combine convenience with luxury, offering a spa-like experience onboard.
- **Elegant Interior Design:** The yacht's interior is a blend of contemporary styling and practical elegance. High-quality finishes, soothing color palettes, and luxurious materials create a serene and inviting ambiance.
- **Expansive Saloon Area:** The heart of the interior is the main saloon, a spacious area perfect for lounging or dining. It's equipped with comfortable seating, state-of-the-art entertainment systems, and panoramic windows allowing natural light and stunning views.
- **Fully Equipped Galley:** The galley is a culinary artist's dream, equipped with modern appliances and ample space. It's designed to facilitate the creation of gourmet meals, ensuring guests can enjoy a wide range of dining experiences.
- **Optimized Space and Comfort:** Attention to detail is evident in every aspect of the interior design. From the ceiling heights, which enhance the sense of space, to the efficient use of every area, Euphoria's interior is crafted

Social Cockpit Dining Setup

Social Salon Storage

Social Salon To Forward

Social Bow Forward

Social Cockpit Pad Setup

Social Cockpit Starboard Pad

Social Guest Stateroom

Social Cockpit Aft

Social Salon Quarter Forward

Social Salon To Starboard

Social Salon Doors Open

Social Bow Dolphin Chaser Shot

Social Cockpit Aft Teak

Social Salon Dining Helm

Social Aft Tender Lift

Social Salon Port

Social Salon Starboard

Social Bow Teak

Social Cockpit Table

Social Cockpit Dining 2

Social GA Layout

Social Cockpit Dining Setup Green Egg

Social Starboard Side

Social Paddleboards