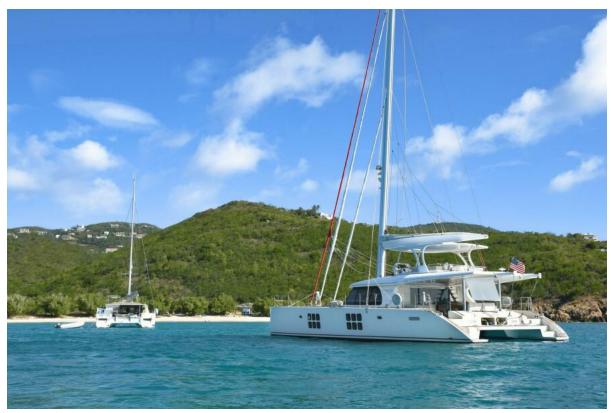

60' (18.29m) 2016 Sunreef Red Hook Virgin Islands (US)

# **Summary/Description**

Presenting the 2016 Sunreef 60 "Euphoria," an exemplary model of luxury and sophistication in the world of sailing catamarans. Crafted by the renowned Sunreef Yachts, Euphoria epitomizes elegance and comfort, offering an unparalleled sailing experience.

Presenting the 2016 Sunreef 60 "Euphoria," an exemplary model of luxury and sophistication in the world of sailing catamarans. Crafted by the renowned Sunreef Yachts, Euphoria epitomizes elegance and comfort, offering an unparalleled sailing experience. This majestic yacht boasts three sumptuous queen cabins, each a private haven with its own ensuite bath, providing the utmost in luxury and privacy for its guests. The expansive saloon seamlessly integrates with the aft deck, creating an inviting space for relaxation and entertainment. Powered by robust (Repowered ) with twin Yanmar 4JHCR 110HP diesel engines and equipped with a generator, Euphoria promises a smooth and reliable journey across the seas. Ideal for both avid sailors and those seeking a serene escape, Euphoria stands as a testament to Sunreef's commitment to excellence in yacht design and craftsmanship.