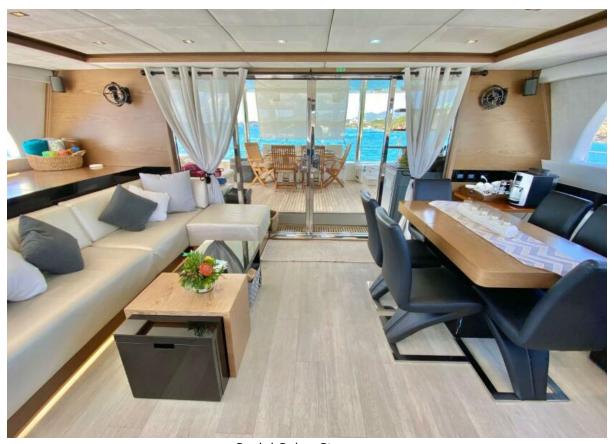

#### **Interior Guest Accommodations**

The Sunreef 60 "Euphoria" offers an interior sanctuary that combines modern luxury with comfort, designed to provide guests with an exceptional stay. The yacht's interior guest accommodations are a testament to Sunreef's commitment to excellence in design and functionality.

- **Spacious Cabins:** Euphoria boasts three elegantly appointed queen cabins, each a private retreat for guests. The master queen cabin features an extra-large bath with a walk-in large shower, epitomizing luxury and comfort. All cabins are equipped with individual air conditioning controls, ensuring personalized comfort for each guest.
- Private Ensuite Baths: Each cabin comes with its private ensuite bathroom, including modern electric heads, vanities, and separate showers. These facilities combine convenience with luxury, offering a spa-like experience onboard.
- **Elegant Interior Design:** The yacht's interior is a blend of contemporary styling and practical elegance. High-quality finishes, soothing color palettes, and luxurious materials create a serene and inviting ambiance.
- **Expansive Saloon Area:** The heart of the interior is the main saloon, a spacious area perfect for lounging or dining. It's equipped with comfortable seating, state-of-the-art entertainment systems, and panoramic windows allowing natural light and stunning views.
- **Fully Equipped Galley:** The galley is a culinary artist's dream, equipped with modern appliances and ample space. It's designed to facilitate the creation of gourmet meals, ensuring guests can enjoy a wide range of dining experiences.
- **Optimized Space and Comfort:** Attention to detail is evident in every aspect of the interior design. From the ceiling heights, which enhance the sense of space, to the efficient use of every area, Euphoria's interior is crafted