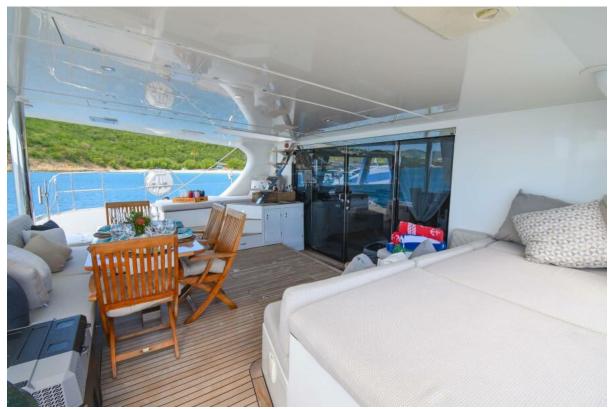

## **Watersports Activities & Lifestyle Aboard**

The Sunreef 60 "Euphoria" is not just a yacht; it's a gateway to an adventurous and active lifestyle on the water.

Designed for those who cherish the sea, Euphoria offers an extensive array of watersports activities that cater to both thrill-seekers and those seeking serene oceanic encounters

- **Diving and Snorkeling:** With both crew members being certified Dive Masters, Euphoria offers exceptional diving experiences. Whether you're a beginner or a certified diver, the yacht provides opportunities for underwater exploration. The vibrant marine life and crystal-clear waters of the Caribbean are perfect for both diving and snorkeling adventures.
- **Paddleboarding and Yoga:** For a more tranquil experience, guests can indulge in stand-up paddleboarding, a peaceful yet engaging activity suitable for all skill levels. Emily, a certified yoga instructor, can lead yoga sessions on paddleboards, offering a unique blend of wellness and water sports.
- Variety of Water Toys: Euphoria comes equipped with a range of water toys, including 2 stand-up paddleboards, snorkeling gear, floating mats, water skis, kneeboard, wakeboard, subwing, scurfer, and fishing rods. This diverse collection ensures that guests of all ages and interests have something exciting to engage with.
- **Fishing and Onshore Games:** For those interested in fishing, the yacht offers equipment and local knowledge to enhance your chance of a great catch. Additionally, onshore games provide fun and entertainment when anchored or docked.
- **Relaxation and Entertainment:** The aft deck, with comfortable seating and ample space, is perfect for those who prefer to relax and take in the scenic beauty. It's an ideal spot for enjoying a cocktail, socializing, or simply lounging under the sun or stars.

- **Spacious Cabins:** Euphoria boasts three elegantly appointed queen cabins, each a private retreat for guests. The master queen cabin features an extra-large bath with a walk-in large shower, epitomizing luxury and comfort. All cabins are equipped with individual air conditioning controls, ensuring personalized comfort for each guest.
- Private Ensuite Baths: Each cabin comes with its private ensuite bathroom, including modern electric heads, vanities, and separate showers. These facilities combine convenience with luxury, offering a spa-like experience onboard.
- **Elegant Interior Design:** The yacht's interior is a blend of contemporary styling and practical elegance. High-quality finishes, soothing color palettes, and luxurious materials create a serene and inviting ambiance.
- **Expansive Saloon Area:** The heart of the interior is the main saloon, a spacious area perfect for lounging or dining. It's equipped with comfortable seating, state-of-the-art entertainment systems, and panoramic windows allowing natural light and stunning views.
- **Fully Equipped Galley:** The galley is a culinary artist's dream, equipped with modern appliances and ample space. It's designed to facilitate the creation of gourmet meals, ensuring guests can enjoy a wide range of dining experiences.
- **Optimized Space and Comfort:** Attention to detail is evident in every aspect of the interior design. From the ceiling heights, which enhance the sense of space, to the efficient use of every area, Euphoria's interior is crafted