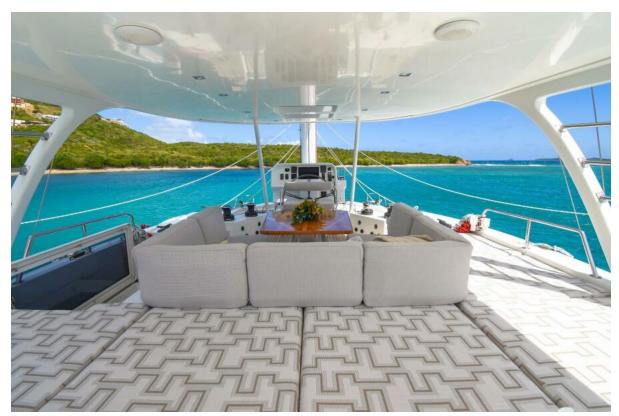

## **Watersports Activities & Lifestyle Aboard**

The Sunreef 60 "Euphoria" is not just a yacht; it's a gateway to an adventurous and active lifestyle on the water.

Designed for those who cherish the sea, Euphoria offers an extensive array of watersports activities that cater to both thrill-seekers and those seeking serene oceanic encounters

- **Diving and Snorkeling:** With both crew members being certified Dive Masters, Euphoria offers exceptional diving experiences. Whether you're a beginner or a certified diver, the yacht provides opportunities for underwater exploration. The vibrant marine life and crystal-clear waters of the Caribbean are perfect for both diving and snorkeling adventures.
- **Paddleboarding and Yoga:** For a more tranquil experience, guests can indulge in stand-up paddleboarding, a peaceful yet engaging activity suitable for all skill levels. Emily, a certified yoga instructor, can lead yoga sessions on paddleboards, offering a unique blend of wellness and water sports.
- Variety of Water Toys: Euphoria comes equipped with a range of water toys, including 2 stand-up paddleboards, snorkeling gear, floating mats, water skis, kneeboard, wakeboard, subwing, scurfer, and fishing rods. This diverse collection ensures that guests of all ages and interests have something exciting to engage with.
- **Fishing and Onshore Games:** For those interested in fishing, the yacht offers equipment and local knowledge to enhance your chance of a great catch. Additionally, onshore games provide fun and entertainment when anchored or docked.
- **Relaxation and Entertainment:** The aft deck, with comfortable seating and ample space, is perfect for those who prefer to relax and take in the scenic beauty. It's an ideal spot for enjoying a cocktail, socializing, or simply lounging under the sun or stars.

- 4. **Entertainment and Technology**: The yacht is extensively automated with a system for lights, air conditioning, DC, and other controls. It also boasts an exclusive entertainment system with iPod control function, delivering excellent surround sound both inside and outside. Waterproof speakers are connected to the salon B&O system, extending the entertainment to the cockpit and flybridge.
- 5. **Outdoor Features**: The Sunreef 60 LOFT has large swimming platforms, a cockpit lounge area with comfortable sofas, sunbathing mattresses, a dining table with chairs, and storage compartments for water toys and gear. Its efficient dinghy launching system and room for a large 4.2 m tender with a powerful outboard engine make it ideal for various water sports.
- 6. **Automation and Comfort**: The yacht's automation systems facilitate comfortable lighting control (both deck and interior) and energy levels monitoring. Electrically recessed blinds add to the ease of creating the desired ambiance on board.