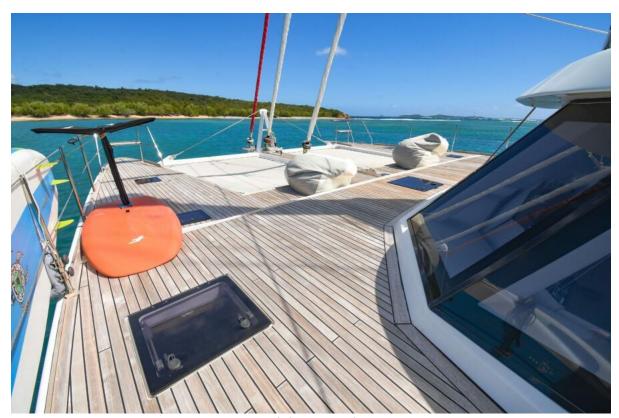

## **Watersports Activities & Lifestyle Aboard**

The Sunreef 60 "Euphoria" is not just a yacht; it's a gateway to an adventurous and active lifestyle on the water.

Designed for those who cherish the sea, Euphoria offers an extensive array of watersports activities that cater to both thrill-seekers and those seeking serene oceanic encounters

- **Diving and Snorkeling:** With both crew members being certified Dive Masters, Euphoria offers exceptional diving experiences. Whether you're a beginner or a certified diver, the yacht provides opportunities for underwater exploration. The vibrant marine life and crystal-clear waters of the Caribbean are perfect for both diving and snorkeling adventures.
- **Paddleboarding and Yoga:** For a more tranquil experience, guests can indulge in stand-up paddleboarding, a peaceful yet engaging activity suitable for all skill levels. Emily, a certified yoga instructor, can lead yoga sessions on paddleboards, offering a unique blend of wellness and water sports.
- Variety of Water Toys: Euphoria comes equipped with a range of water toys, including 2 stand-up paddleboards, snorkeling gear, floating mats, water skis, kneeboard, wakeboard, subwing, scurfer, and fishing rods. This diverse collection ensures that guests of all ages and interests have something exciting to engage with.
- **Fishing and Onshore Games:** For those interested in fishing, the yacht offers equipment and local knowledge to enhance your chance of a great catch. Additionally, onshore games provide fun and entertainment when anchored or docked.
- **Relaxation and Entertainment:** The aft deck, with comfortable seating and ample space, is perfect for those who prefer to relax and take in the scenic beauty. It's an ideal spot for enjoying a cocktail, socializing, or simply lounging under the sun or stars.