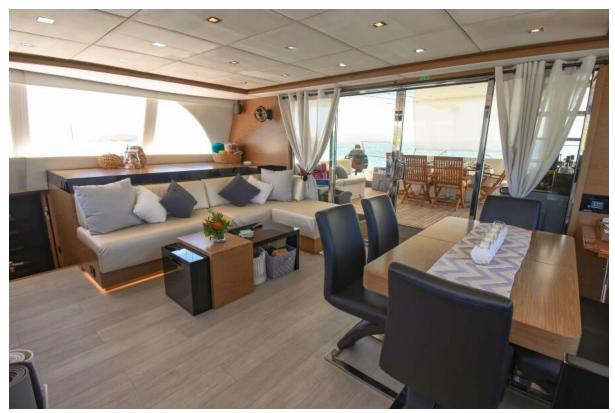

#### **Interior Guest Accommodations**

The Sunreef 60 "Euphoria" offers an interior sanctuary that combines modern luxury with comfort, designed to provide guests with an exceptional stay. The yacht's interior guest accommodations are a testament to Sunreef's commitment to excellence in design and functionality.

- **Spacious Cabins:** Euphoria boasts three elegantly appointed queen cabins, each a private retreat for guests. The master queen cabin features an extra-large bath with a walk-in large shower, epitomizing luxury and comfort. All cabins are equipped with individual air conditioning controls, ensuring personalized comfort for each guest.
- Private Ensuite Baths: Each cabin comes with its private ensuite bathroom, including modern electric heads, vanities, and separate showers. These facilities combine convenience with luxury, offering a spa-like experience onboard.
- **Elegant Interior Design:** The yacht's interior is a blend of contemporary styling and practical elegance. High-quality finishes, soothing color palettes, and luxurious materials create a serene and inviting ambiance.
- **Expansive Saloon Area:** The heart of the interior is the main saloon, a spacious area perfect for lounging or dining. It's equipped with comfortable seating, state-of-the-art entertainment systems, and panoramic windows allowing natural light and stunning views.
- **Fully Equipped Galley:** The galley is a culinary artist's dream, equipped with modern appliances and ample space. It's designed to facilitate the creation of gourmet meals, ensuring guests can enjoy a wide range of dining experiences.
- **Optimized Space and Comfort:** Attention to detail is evident in every aspect of the interior design. From the ceiling heights, which enhance the sense of space, to the efficient use of every area, Euphoria's interior is crafted