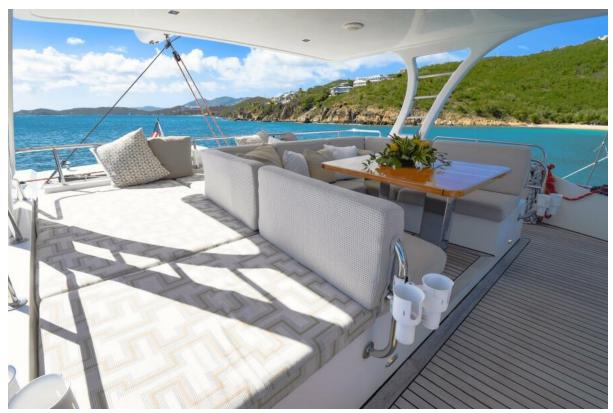

## **Watersports Activities & Lifestyle Aboard**

The Sunreef 60 "Euphoria" is not just a yacht; it's a gateway to an adventurous and active lifestyle on the water.

Designed for those who cherish the sea, Euphoria offers an extensive array of watersports activities that cater to both thrill-seekers and those seeking serene oceanic encounters

- **Diving and Snorkeling:** With both crew members being certified Dive Masters, Euphoria offers exceptional diving experiences. Whether you're a beginner or a certified diver, the yacht provides opportunities for underwater exploration. The vibrant marine life and crystal-clear waters of the Caribbean are perfect for both diving and snorkeling adventures.
- **Paddleboarding and Yoga:** For a more tranquil experience, guests can indulge in stand-up paddleboarding, a peaceful yet engaging activity suitable for all skill levels. Emily, a certified yoga instructor, can lead yoga sessions on paddleboards, offering a unique blend of wellness and water sports.
- Variety of Water Toys: Euphoria comes equipped with a range of water toys, including 2 stand-up paddleboards, snorkeling gear, floating mats, water skis, kneeboard, wakeboard, subwing, scurfer, and fishing rods. This diverse collection ensures that guests of all ages and interests have something exciting to engage with.
- **Fishing and Onshore Games:** For those interested in fishing, the yacht offers equipment and local knowledge to enhance your chance of a great catch. Additionally, onshore games provide fun and entertainment when anchored or docked.
- **Relaxation and Entertainment:** The aft deck, with comfortable seating and ample space, is perfect for those who prefer to relax and take in the scenic beauty. It's an ideal spot for enjoying a cocktail, socializing, or simply lounging under the sun or stars.

- **Exquisite Sailing Routes:** Euphoria offers customized sailing itineraries that encompass the best of both the U.S. and British Virgin Islands. From the tranquil bays of St. John to the bustling ports of Tortola, each route is carefully planned to showcase the region's most stunning locations.
- **Unique Island Experiences:** Guests have the opportunity to explore a variety of islands, each with its own character. Enjoy the laid-back charm of Jost Van Dyke, the natural wonders of Virgin Gorda's Baths, or the lively atmosphere of St. Thomas. The Virgin Islands offer a diverse range of experiences, from serene beaches to vibrant local markets.
- Water-based Adventures: The crystal-clear waters of the Virgin Islands are perfect for Euphoria's array of water sports activities. Dive into the world beneath the waves with snorkeling and scuba diving, or enjoy paddleboarding and kayaking along the picturesque coastline.
- **Culinary Delights:** The Virgin Islands are renowned for their culinary offerings, and aboard Euphoria, you can experience a blend of local and international cuisine. The yacht's chef prepares exquisite meals using fresh, locally-sourced ingredients, offering a true taste of the Caribbean.
- **Cultural Exploration:** The rich history and culture of the Virgin Islands can be explored through visits to historical sites, museums, and local villages. Experience the vibrant music, dance, and art that make these islands a melting pot of cultures.
- Secluded Anchorages and Bustling Ports: Euphoria allows for both secluded, tranquil anchorages in hidden coves and exciting visits to bustling ports. Enjoy the peace of a private beach or the energy of local nightlife and shopping.
- **Personalized Service and Itineraries:** The crew of Euphoria is dedicated to providing personalized service and can tailor itineraries to suit your interests. Whether you're seeking adventure, relaxation, cultural experiences, or a mix of all, Euphoria offers a bespoke Virgin Islands experience.

Social Cockpit Dining Setup

Social Salon Storage

Social Salon To Forward

Social Bow Forward

Social Cockpit Pad Setup

Social Cockpit Starboard Pad

Social Guest Stateroom

Social Cockpit Aft

Social Salon Starboard

Social Bow Teak

Social Cockpit Table

Social Cockpit Dining 2

Social GA Layout

Social Cockpit Dining Setup Green Egg

Social Starboard Side

Social Paddleboards

Social Trampoline

Tony Smith TS@MintedYachts.com 1-404-805-9819

Social Cockpit Sunpads

Social Loft Table

Social Guest Bed 2

Social Bow Aft

Social Loft Pads

Social Guest Bed