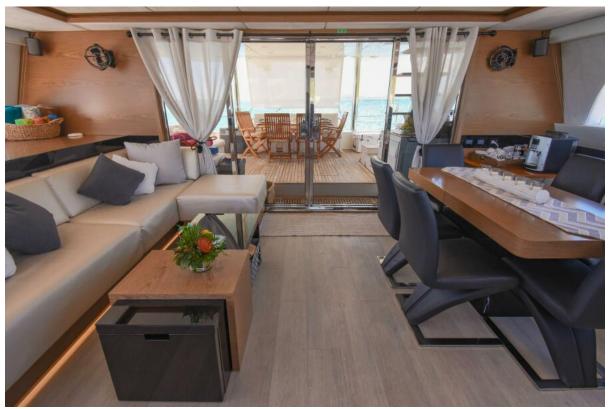

#### **Interior Guest Accommodations**

The Sunreef 60 "Euphoria" offers an interior sanctuary that combines modern luxury with comfort, designed to provide guests with an exceptional stay. The yacht's interior guest accommodations are a testament to Sunreef's commitment to excellence in design and functionality.

- **Spacious Cabins:** Euphoria boasts three elegantly appointed queen cabins, each a private retreat for guests. The master queen cabin features an extra-large bath with a walk-in large shower, epitomizing luxury and comfort. All cabins are equipped with individual air conditioning controls, ensuring personalized comfort for each guest.
- Private Ensuite Baths: Each cabin comes with its private ensuite bathroom, including modern electric heads, vanities, and separate showers. These facilities combine convenience with luxury, offering a spa-like experience onboard.
- **Elegant Interior Design:** The yacht's interior is a blend of contemporary styling and practical elegance. High-quality finishes, soothing color palettes, and luxurious materials create a serene and inviting ambiance.
- **Expansive Saloon Area:** The heart of the interior is the main saloon, a spacious area perfect for lounging or dining. It's equipped with comfortable seating, state-of-the-art entertainment systems, and panoramic windows allowing natural light and stunning views.
- **Fully Equipped Galley:** The galley is a culinary artist's dream, equipped with modern appliances and ample space. It's designed to facilitate the creation of gourmet meals, ensuring guests can enjoy a wide range of dining experiences.
- **Optimized Space and Comfort:** Attention to detail is evident in every aspect of the interior design. From the ceiling heights, which enhance the sense of space, to the efficient use of every area, Euphoria's interior is crafted