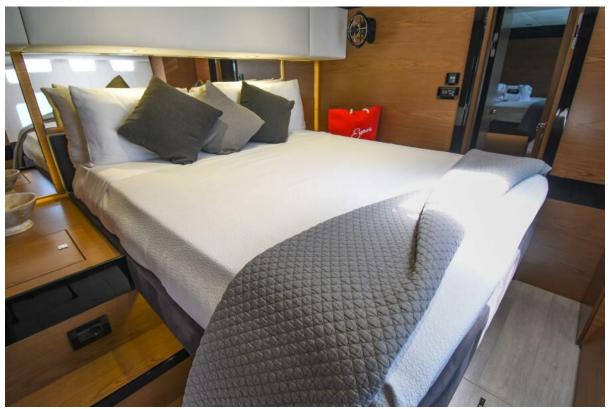

#### **Interior Guest Accommodations**

The Sunreef 60 "Euphoria" offers an interior sanctuary that combines modern luxury with comfort, designed to provide guests with an exceptional stay. The yacht's interior guest accommodations are a testament to Sunreef's commitment to excellence in design and functionality.

- **Spacious Cabins:** Euphoria boasts three elegantly appointed queen cabins, each a private retreat for guests. The master queen cabin features an extra-large bath with a walk-in large shower, epitomizing luxury and comfort. All cabins are equipped with individual air conditioning controls, ensuring personalized comfort for each guest.
- Private Ensuite Baths: Each cabin comes with its private ensuite bathroom, including modern electric heads, vanities, and separate showers. These facilities combine convenience with luxury, offering a spa-like experience onboard.
- **Elegant Interior Design:** The yacht's interior is a blend of contemporary styling and practical elegance. High-quality finishes, soothing color palettes, and luxurious materials create a serene and inviting ambiance.
- **Expansive Saloon Area:** The heart of the interior is the main saloon, a spacious area perfect for lounging or dining. It's equipped with comfortable seating, state-of-the-art entertainment systems, and panoramic windows allowing natural light and stunning views.
- **Fully Equipped Galley:** The galley is a culinary artist's dream, equipped with modern appliances and ample space. It's designed to facilitate the creation of gourmet meals, ensuring guests can enjoy a wide range of dining experiences.
- **Optimized Space and Comfort:** Attention to detail is evident in every aspect of the interior design. From the ceiling heights, which enhance the sense of space, to the efficient use of every area, Euphoria's interior is crafted

Social Trampoline

Tony Smith TS@MintedYachts.com 1-404-805-9819

Social Cockpit Sunpads

Social Loft Table

Social Guest Bed 2

Social Bow Aft

Social Loft Pads

Social Guest Bed