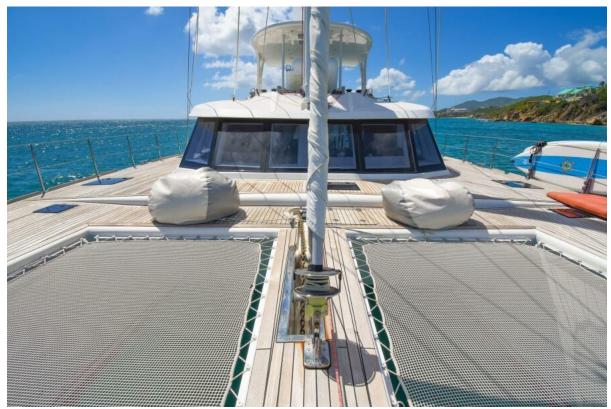

- 4. **Entertainment and Technology**: The yacht is extensively automated with a system for lights, air conditioning, DC, and other controls. It also boasts an exclusive entertainment system with iPod control function, delivering excellent surround sound both inside and outside. Waterproof speakers are connected to the salon B&O system, extending the entertainment to the cockpit and flybridge.
- 5. **Outdoor Features**: The Sunreef 60 LOFT has large swimming platforms, a cockpit lounge area with comfortable sofas, sunbathing mattresses, a dining table with chairs, and storage compartments for water toys and gear. Its efficient dinghy launching system and room for a large 4.2 m tender with a powerful outboard engine make it ideal for various water sports.
- 6. **Automation and Comfort**: The yacht's automation systems facilitate comfortable lighting control (both deck and interior) and energy levels monitoring. Electrically recessed blinds add to the ease of creating the desired ambiance on board.