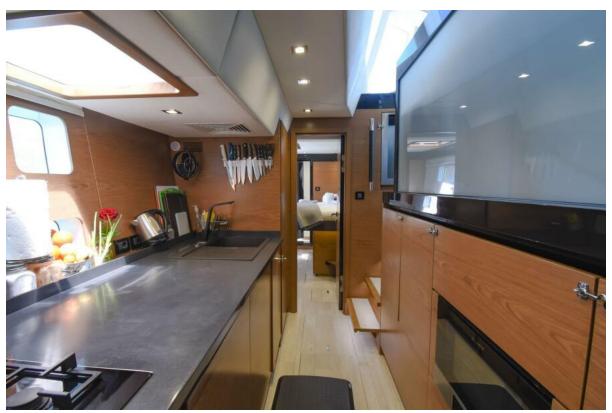

- **Spacious Cabins:** Euphoria boasts three elegantly appointed queen cabins, each a private retreat for guests. The master queen cabin features an extra-large bath with a walk-in large shower, epitomizing luxury and comfort. All cabins are equipped with individual air conditioning controls, ensuring personalized comfort for each guest.
- Private Ensuite Baths: Each cabin comes with its private ensuite bathroom, including modern electric heads, vanities, and separate showers. These facilities combine convenience with luxury, offering a spa-like experience onboard.
- **Elegant Interior Design:** The yacht's interior is a blend of contemporary styling and practical elegance. High-quality finishes, soothing color palettes, and luxurious materials create a serene and inviting ambiance.
- **Expansive Saloon Area:** The heart of the interior is the main saloon, a spacious area perfect for lounging or dining. It's equipped with comfortable seating, state-of-the-art entertainment systems, and panoramic windows allowing natural light and stunning views.
- **Fully Equipped Galley:** The galley is a culinary artist's dream, equipped with modern appliances and ample space. It's designed to facilitate the creation of gourmet meals, ensuring guests can enjoy a wide range of dining experiences.
- **Optimized Space and Comfort:** Attention to detail is evident in every aspect of the interior design. From the ceiling heights, which enhance the sense of space, to the efficient use of every area, Euphoria's interior is crafted

Social Port Fwd

Social Galley To Aft

Social Port Aft

Social Galley 2

Social Galley

Social Starboard Aft

Social Salon Dining

Social Salon Aft