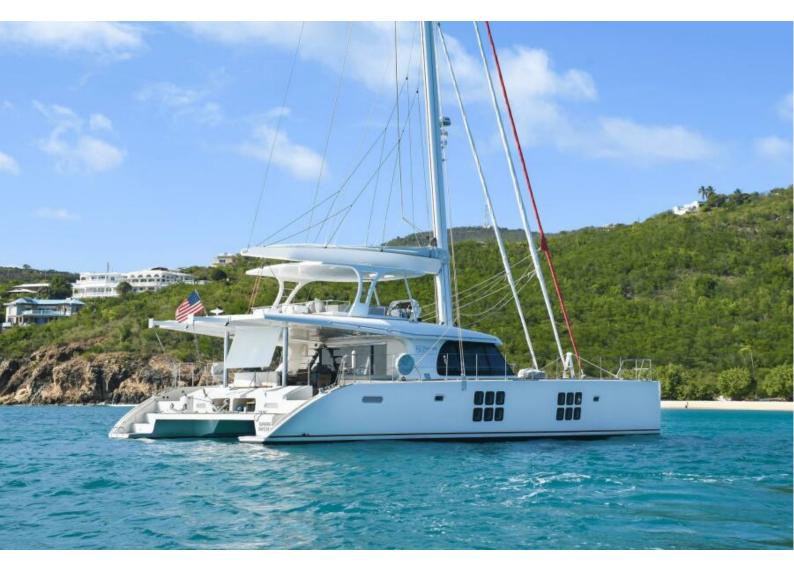

60' (18.29m) 2016 Sunreef Red Hook Virgin Islands (US)

# OVERVIEW

Manufacturer: Sunreef

**Engines:** Hull Material: **Fiberglass** 2 Yanmar Engine Model: Cruise Speed: Knots 4JHCR Engine HP: Max Speed: 110 Knots Beam: 30' 3" Cabins/Heads: 5' 3" Max Draft: Fuel Type: Diesel

# **Data Sheet**

Category: Catamaran

Condition: Used Model Year: 2016 Refit Year: 2021

Beam: 30'3" (9.22m)

Max Draft: 5' 3" (1.60m) LOA: 60' 1" (18.31m)

Knots Knots

Fuel Type: Diesel

Hull Material: Fiberglass Hull Shape: Catamaran