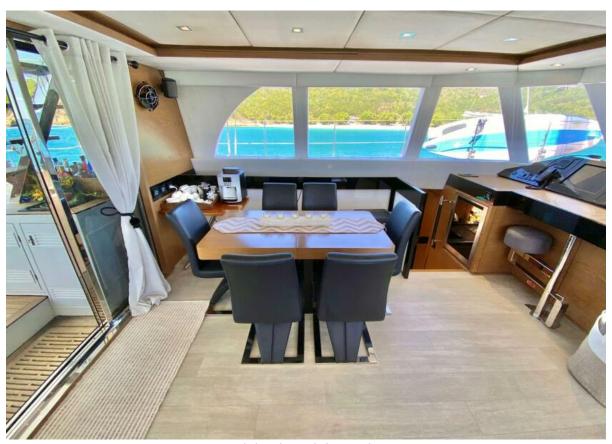

- **Spacious Cabins:** Euphoria boasts three elegantly appointed queen cabins, each a private retreat for guests. The master queen cabin features an extra-large bath with a walk-in large shower, epitomizing luxury and comfort. All cabins are equipped with individual air conditioning controls, ensuring personalized comfort for each guest.
- Private Ensuite Baths: Each cabin comes with its private ensuite bathroom, including modern electric heads, vanities, and separate showers. These facilities combine convenience with luxury, offering a spa-like experience onboard.
- **Elegant Interior Design:** The yacht's interior is a blend of contemporary styling and practical elegance. High-quality finishes, soothing color palettes, and luxurious materials create a serene and inviting ambiance.
- **Expansive Saloon Area:** The heart of the interior is the main saloon, a spacious area perfect for lounging or dining. It's equipped with comfortable seating, state-of-the-art entertainment systems, and panoramic windows allowing natural light and stunning views.
- **Fully Equipped Galley:** The galley is a culinary artist's dream, equipped with modern appliances and ample space. It's designed to facilitate the creation of gourmet meals, ensuring guests can enjoy a wide range of dining experiences.
- **Optimized Space and Comfort:** Attention to detail is evident in every aspect of the interior design. From the ceiling heights, which enhance the sense of space, to the efficient use of every area, Euphoria's interior is crafted

Social Cockpit Dining Setup

Social Salon Storage

Social Salon To Forward

Social Bow Forward

Social Cockpit Pad Setup

Social Cockpit Starboard Pad

Social Guest Stateroom

Social Cockpit Aft

Social Salon Quarter Forward

Social Salon To Starboard

Social Salon Doors Open

Social Bow Dolphin Chaser Shot

Social Cockpit Aft Teak

Social Salon Dining Helm

Social Aft Tender Lift

Social Salon Port

Social Salon Starboard

Social Bow Teak

Social Cockpit Table

Social Cockpit Dining 2

Social GA Layout

Social Cockpit Dining Setup Green Egg

Social Starboard Side

Social Paddleboards