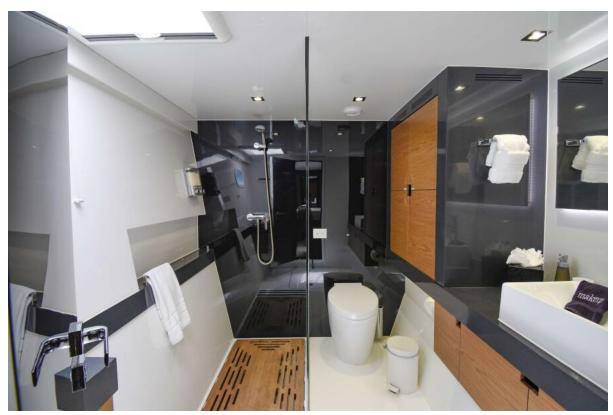

- **Spacious Cabins:** Euphoria boasts three elegantly appointed queen cabins, each a private retreat for guests. The master queen cabin features an extra-large bath with a walk-in large shower, epitomizing luxury and comfort. All cabins are equipped with individual air conditioning controls, ensuring personalized comfort for each guest.
- Private Ensuite Baths: Each cabin comes with its private ensuite bathroom, including modern electric heads, vanities, and separate showers. These facilities combine convenience with luxury, offering a spa-like experience onboard.
- **Elegant Interior Design:** The yacht's interior is a blend of contemporary styling and practical elegance. High-quality finishes, soothing color palettes, and luxurious materials create a serene and inviting ambiance.
- **Expansive Saloon Area:** The heart of the interior is the main saloon, a spacious area perfect for lounging or dining. It's equipped with comfortable seating, state-of-the-art entertainment systems, and panoramic windows allowing natural light and stunning views.
- **Fully Equipped Galley:** The galley is a culinary artist's dream, equipped with modern appliances and ample space. It's designed to facilitate the creation of gourmet meals, ensuring guests can enjoy a wide range of dining experiences.
- **Optimized Space and Comfort:** Attention to detail is evident in every aspect of the interior design. From the ceiling heights, which enhance the sense of space, to the efficient use of every area, Euphoria's interior is crafted

Social Master Head 2

Social Master Head

Social Loft From Back

Social Helm

Social Loft Seating

Social Bow

Social Starboard Aft 2

Social Guest Hats

Social Head Enclosed Shower

Social Guest Gear

Social Loft Flybridge Fwd

Social Guest Plenty Of Fans

Social Guest Windows

Social Guest

Social Flybridge Loft

Social Port Aft 2