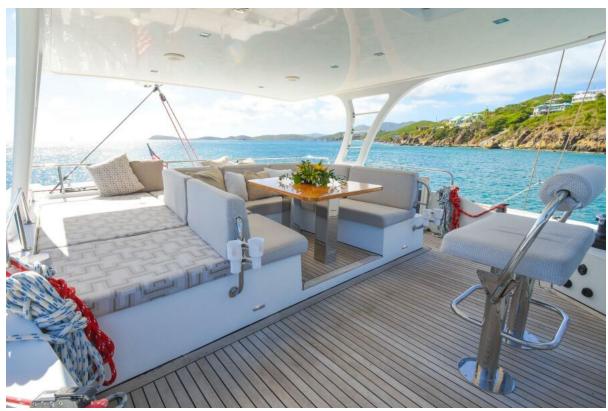

## **Watersports Activities & Lifestyle Aboard**

The Sunreef 60 "Euphoria" is not just a yacht; it's a gateway to an adventurous and active lifestyle on the water.

Designed for those who cherish the sea, Euphoria offers an extensive array of watersports activities that cater to both thrill-seekers and those seeking serene oceanic encounters

- **Diving and Snorkeling:** With both crew members being certified Dive Masters, Euphoria offers exceptional diving experiences. Whether you're a beginner or a certified diver, the yacht provides opportunities for underwater exploration. The vibrant marine life and crystal-clear waters of the Caribbean are perfect for both diving and snorkeling adventures.
- **Paddleboarding and Yoga:** For a more tranquil experience, guests can indulge in stand-up paddleboarding, a peaceful yet engaging activity suitable for all skill levels. Emily, a certified yoga instructor, can lead yoga sessions on paddleboards, offering a unique blend of wellness and water sports.
- Variety of Water Toys: Euphoria comes equipped with a range of water toys, including 2 stand-up paddleboards, snorkeling gear, floating mats, water skis, kneeboard, wakeboard, subwing, scurfer, and fishing rods. This diverse collection ensures that guests of all ages and interests have something exciting to engage with.
- **Fishing and Onshore Games:** For those interested in fishing, the yacht offers equipment and local knowledge to enhance your chance of a great catch. Additionally, onshore games provide fun and entertainment when anchored or docked.
- **Relaxation and Entertainment:** The aft deck, with comfortable seating and ample space, is perfect for those who prefer to relax and take in the scenic beauty. It's an ideal spot for enjoying a cocktail, socializing, or simply lounging under the sun or stars.

- 4. **Entertainment and Technology**: The yacht is extensively automated with a system for lights, air conditioning, DC, and other controls. It also boasts an exclusive entertainment system with iPod control function, delivering excellent surround sound both inside and outside. Waterproof speakers are connected to the salon B&O system, extending the entertainment to the cockpit and flybridge.
- 5. **Outdoor Features**: The Sunreef 60 LOFT has large swimming platforms, a cockpit lounge area with comfortable sofas, sunbathing mattresses, a dining table with chairs, and storage compartments for water toys and gear. Its efficient dinghy launching system and room for a large 4.2 m tender with a powerful outboard engine make it ideal for various water sports.
- 6. **Automation and Comfort**: The yacht's automation systems facilitate comfortable lighting control (both deck and interior) and energy levels monitoring. Electrically recessed blinds add to the ease of creating the desired ambiance on board.