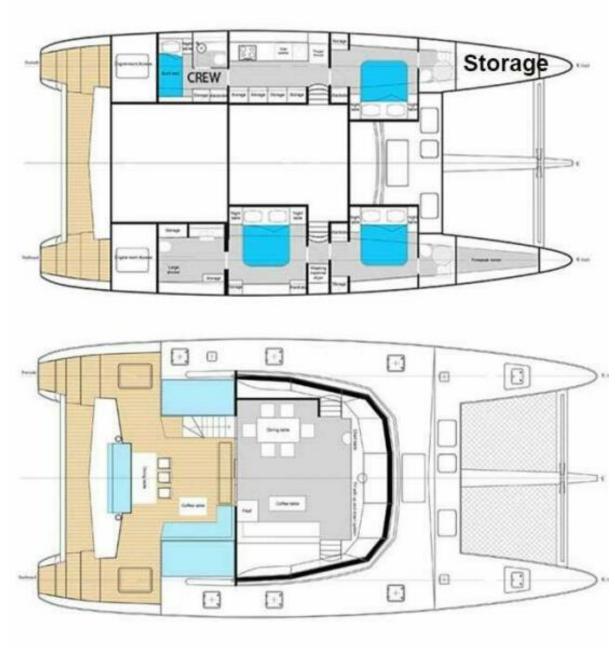

#### **Interior Guest Accommodations**

The Sunreef 60 "Euphoria" offers an interior sanctuary that combines modern luxury with comfort, designed to provide guests with an exceptional stay. The yacht's interior guest accommodations are a testament to Sunreef's commitment to excellence in design and functionality.

- **Spacious Cabins:** Euphoria boasts three elegantly appointed queen cabins, each a private retreat for guests. The master queen cabin features an extra-large bath with a walk-in large shower, epitomizing luxury and comfort. All cabins are equipped with individual air conditioning controls, ensuring personalized comfort for each guest.
- Private Ensuite Baths: Each cabin comes with its private ensuite bathroom, including modern electric heads, vanities, and separate showers. These facilities combine convenience with luxury, offering a spa-like experience onboard.
- **Elegant Interior Design:** The yacht's interior is a blend of contemporary styling and practical elegance. High-quality finishes, soothing color palettes, and luxurious materials create a serene and inviting ambiance.
- **Expansive Saloon Area:** The heart of the interior is the main saloon, a spacious area perfect for lounging or dining. It's equipped with comfortable seating, state-of-the-art entertainment systems, and panoramic windows allowing natural light and stunning views.
- **Fully Equipped Galley:** The galley is a culinary artist's dream, equipped with modern appliances and ample space. It's designed to facilitate the creation of gourmet meals, ensuring guests can enjoy a wide range of dining experiences.
- **Optimized Space and Comfort:** Attention to detail is evident in every aspect of the interior design. From the ceiling heights, which enhance the sense of space, to the efficient use of every area, Euphoria's interior is crafted

- 1. **Dimensions and Displacement**: The yacht has a length of 18.29 meters (60' 1") and a beam of 9.20 meters (30' 3"), with a draft of 1.58 meters (5' 3"). It has a displacement of approximately 32 tons at half load.
- 2. **Performance and Handling**: The Sunreef 60 LOFT is equipped with a single-masted rig and a keel of a specialized design. It includes a main sail of 110 square meters and a genoa of 90 square meters. For enhanced performance, it also features a gennaker and spinnaker, significantly boosting its sailing capabilities. T
- 3. **Interior and Navigation Station**: The interior of the Sunreef 60 LOFT includes a fully equipped navigation station located in the salon. This placement allows for efficient management of the yacht's course and systems from a central, sheltered location, which is particularly beneficial in harsh weather conditions. The yacht's interior design features a modern aesthetic with a choice of different veneers and flooring options, providing an elegant and comfortable environment.