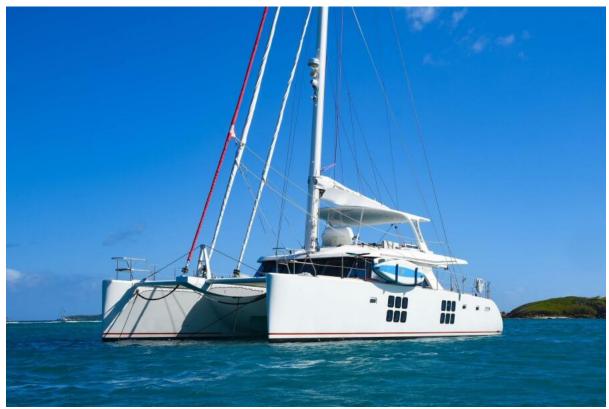

60' (18.29m) 2016 Sunreef Red Hook Virgin Islands (US)

# OVERVIEW

Manufacturer: Sunreef

**Engines:** Hull Material: **Fiberglass** 2 Yanmar Engine Model: Cruise Speed: Knots 4JHCR Engine HP: Max Speed: 110 Knots Beam: 30' 3" Cabins/Heads: 5' 3" Max Draft: Fuel Type: Diesel

# **Data Sheet**

Category: Catamaran

Condition: Used Model Year: 2016 Refit Year: 2021

Beam: 30'3" (9.22m)

Max Draft: 5' 3" (1.60m) LOA: 60' 1" (18.31m)

Knots Knots

Fuel Type: Diesel

Hull Material: Fiberglass Hull Shape: Catamaran