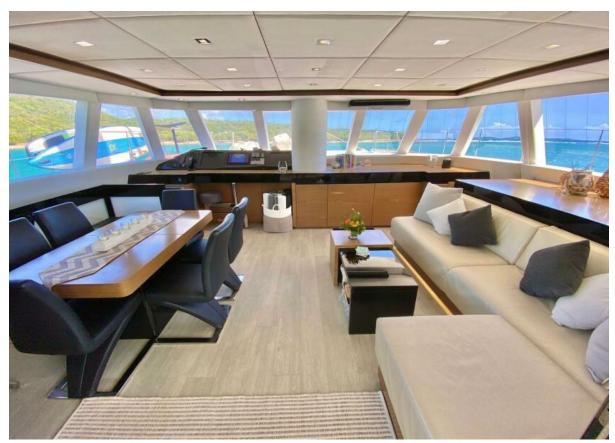

#### **Interior Guest Accommodations**

The Sunreef 60 "Euphoria" offers an interior sanctuary that combines modern luxury with comfort, designed to provide guests with an exceptional stay. The yacht's interior guest accommodations are a testament to Sunreef's commitment to excellence in design and functionality.

- **Spacious Cabins:** Euphoria boasts three elegantly appointed queen cabins, each a private retreat for guests. The master queen cabin features an extra-large bath with a walk-in large shower, epitomizing luxury and comfort. All cabins are equipped with individual air conditioning controls, ensuring personalized comfort for each guest.
- Private Ensuite Baths: Each cabin comes with its private ensuite bathroom, including modern electric heads, vanities, and separate showers. These facilities combine convenience with luxury, offering a spa-like experience onboard.
- **Elegant Interior Design:** The yacht's interior is a blend of contemporary styling and practical elegance. High-quality finishes, soothing color palettes, and luxurious materials create a serene and inviting ambiance.
- **Expansive Saloon Area:** The heart of the interior is the main saloon, a spacious area perfect for lounging or dining. It's equipped with comfortable seating, state-of-the-art entertainment systems, and panoramic windows allowing natural light and stunning views.
- **Fully Equipped Galley:** The galley is a culinary artist's dream, equipped with modern appliances and ample space. It's designed to facilitate the creation of gourmet meals, ensuring guests can enjoy a wide range of dining experiences.
- **Optimized Space and Comfort:** Attention to detail is evident in every aspect of the interior design. From the ceiling heights, which enhance the sense of space, to the efficient use of every area, Euphoria's interior is crafted