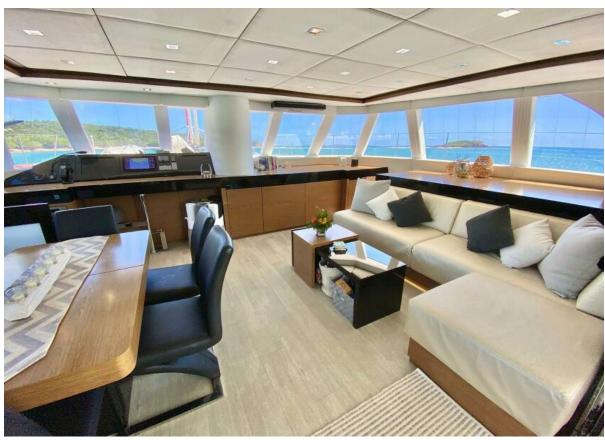

#### **Interior Guest Accommodations**

The Sunreef 60 "Euphoria" offers an interior sanctuary that combines modern luxury with comfort, designed to provide guests with an exceptional stay. The yacht's interior guest accommodations are a testament to Sunreef's commitment to excellence in design and functionality.

- **Spacious Cabins:** Euphoria boasts three elegantly appointed queen cabins, each a private retreat for guests. The master queen cabin features an extra-large bath with a walk-in large shower, epitomizing luxury and comfort. All cabins are equipped with individual air conditioning controls, ensuring personalized comfort for each guest.
- Private Ensuite Baths: Each cabin comes with its private ensuite bathroom, including modern electric heads, vanities, and separate showers. These facilities combine convenience with luxury, offering a spa-like experience onboard.
- **Elegant Interior Design:** The yacht's interior is a blend of contemporary styling and practical elegance. High-quality finishes, soothing color palettes, and luxurious materials create a serene and inviting ambiance.
- **Expansive Saloon Area:** The heart of the interior is the main saloon, a spacious area perfect for lounging or dining. It's equipped with comfortable seating, state-of-the-art entertainment systems, and panoramic windows allowing natural light and stunning views.
- **Fully Equipped Galley:** The galley is a culinary artist's dream, equipped with modern appliances and ample space. It's designed to facilitate the creation of gourmet meals, ensuring guests can enjoy a wide range of dining experiences.
- **Optimized Space and Comfort:** Attention to detail is evident in every aspect of the interior design. From the ceiling heights, which enhance the sense of space, to the efficient use of every area, Euphoria's interior is crafted

for guest comfort and satisfaction.

The interior guest accommodations on Euphoria provide a perfect blend of luxury, privacy, and comfort, making it an ideal setting for relaxation and enjoyment during your time at sea.