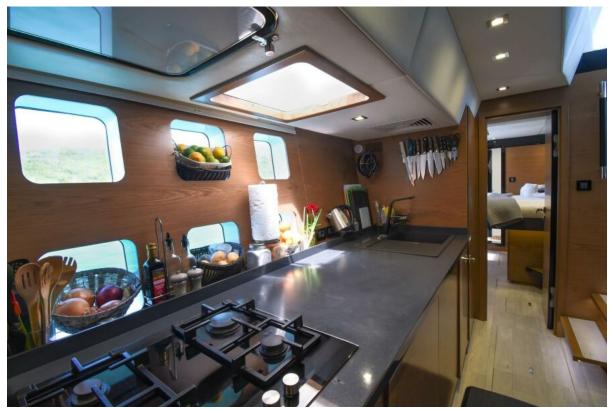

- **Spacious Cabins:** Euphoria boasts three elegantly appointed queen cabins, each a private retreat for guests. The master queen cabin features an extra-large bath with a walk-in large shower, epitomizing luxury and comfort. All cabins are equipped with individual air conditioning controls, ensuring personalized comfort for each guest.
- Private Ensuite Baths: Each cabin comes with its private ensuite bathroom, including modern electric heads, vanities, and separate showers. These facilities combine convenience with luxury, offering a spa-like experience onboard.
- **Elegant Interior Design:** The yacht's interior is a blend of contemporary styling and practical elegance. High-quality finishes, soothing color palettes, and luxurious materials create a serene and inviting ambiance.
- **Expansive Saloon Area:** The heart of the interior is the main saloon, a spacious area perfect for lounging or dining. It's equipped with comfortable seating, state-of-the-art entertainment systems, and panoramic windows allowing natural light and stunning views.
- **Fully Equipped Galley:** The galley is a culinary artist's dream, equipped with modern appliances and ample space. It's designed to facilitate the creation of gourmet meals, ensuring guests can enjoy a wide range of dining experiences.
- **Optimized Space and Comfort:** Attention to detail is evident in every aspect of the interior design. From the ceiling heights, which enhance the sense of space, to the efficient use of every area, Euphoria's interior is crafted

Social Port Fwd

Social Galley To Aft

Social Port Aft

Social Galley 2

Social Galley

Social Starboard Aft

Social Salon Dining

Social Salon Aft