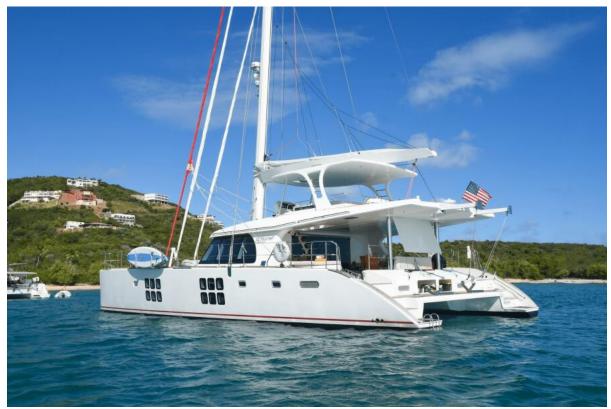

# **Summary/Description**

Presenting the 2016 Sunreef 60 "Euphoria," an exemplary model of luxury and sophistication in the world of sailing catamarans. Crafted by the renowned Sunreef Yachts, Euphoria epitomizes elegance and comfort, offering an unparalleled sailing experience.

Presenting the 2016 Sunreef 60 "Euphoria," an exemplary model of luxury and sophistication in the world of sailing catamarans. Crafted by the renowned Sunreef Yachts, Euphoria epitomizes elegance and comfort, offering an unparalleled sailing experience. This majestic yacht boasts three sumptuous queen cabins, each a private haven with its own ensuite bath, providing the utmost in luxury and privacy for its guests. The expansive saloon seamlessly integrates with the aft deck, creating an inviting space for relaxation and entertainment. Powered by robust (Repowered ) with twin Yanmar 4JHCR 110HP diesel engines and equipped with a generator, Euphoria promises a smooth and reliable journey across the seas. Ideal for both avid sailors and those seeking a serene escape, Euphoria stands as a testament to Sunreef's commitment to excellence in yacht design and craftsmanship.