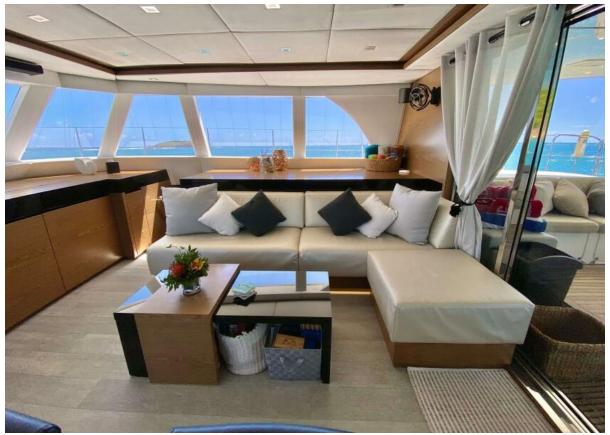

- **Spacious Cabins:** Euphoria boasts three elegantly appointed queen cabins, each a private retreat for guests. The master queen cabin features an extra-large bath with a walk-in large shower, epitomizing luxury and comfort. All cabins are equipped with individual air conditioning controls, ensuring personalized comfort for each guest.
- Private Ensuite Baths: Each cabin comes with its private ensuite bathroom, including modern electric heads, vanities, and separate showers. These facilities combine convenience with luxury, offering a spa-like experience onboard.
- **Elegant Interior Design:** The yacht's interior is a blend of contemporary styling and practical elegance. High-quality finishes, soothing color palettes, and luxurious materials create a serene and inviting ambiance.
- **Expansive Saloon Area:** The heart of the interior is the main saloon, a spacious area perfect for lounging or dining. It's equipped with comfortable seating, state-of-the-art entertainment systems, and panoramic windows allowing natural light and stunning views.
- **Fully Equipped Galley:** The galley is a culinary artist's dream, equipped with modern appliances and ample space. It's designed to facilitate the creation of gourmet meals, ensuring guests can enjoy a wide range of dining experiences.
- **Optimized Space and Comfort:** Attention to detail is evident in every aspect of the interior design. From the ceiling heights, which enhance the sense of space, to the efficient use of every area, Euphoria's interior is crafted

Social Cockpit Dining Setup

Social Salon Storage

Social Salon To Forward

Social Bow Forward

Social Cockpit Pad Setup

Social Cockpit Starboard Pad

Social Guest Stateroom

Social Cockpit Aft

Social Salon Quarter Forward

Social Salon To Starboard

Social Salon Doors Open

Social Bow Dolphin Chaser Shot

Social Cockpit Aft Teak

Social Salon Dining Helm

Social Aft Tender Lift

Social Salon Port

Social Salon Starboard

Social Bow Teak

Social Cockpit Table

Social Cockpit Dining 2

Social GA Layout

Social Cockpit Dining Setup Green Egg

Social Starboard Side

Social Paddleboards

Social Port Fwd

Social Galley To Aft

Social Port Aft

Social Galley 2

Social Galley

Social Starboard Aft

Social Salon Dining

Social Salon Aft

Social Salon

Social Aft