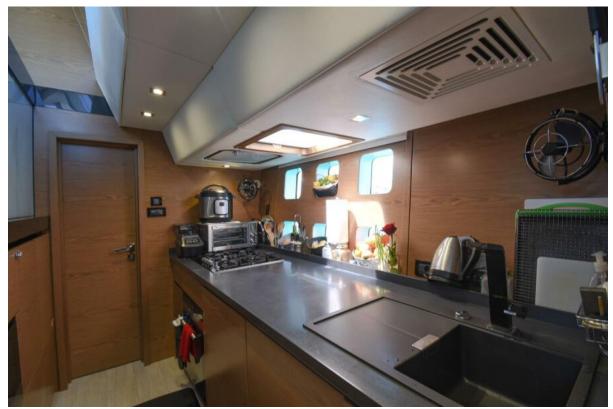

Discover more about this exquisite vessel and the unique opportunities it offers for life at sea.

Ideal Turn-Key Charter Operation with immediate revenue potential. 3-Guest Staterooms + Crew Accommodations. Well Appointed Galley, that is Hull-side and Semi-Open to Salon

- **Spacious Cabins:** Euphoria boasts three elegantly appointed queen cabins, each a private retreat for guests. The master queen cabin features an extra-large bath with a walk-in large shower, epitomizing luxury and comfort. All cabins are equipped with individual air conditioning controls, ensuring personalized comfort for each guest.
- Private Ensuite Baths: Each cabin comes with its private ensuite bathroom, including modern electric heads, vanities, and separate showers. These facilities combine convenience with luxury, offering a spa-like experience onboard.
- **Elegant Interior Design:** The yacht's interior is a blend of contemporary styling and practical elegance. High-quality finishes, soothing color palettes, and luxurious materials create a serene and inviting ambiance.
- **Expansive Saloon Area:** The heart of the interior is the main saloon, a spacious area perfect for lounging or dining. It's equipped with comfortable seating, state-of-the-art entertainment systems, and panoramic windows allowing natural light and stunning views.
- **Fully Equipped Galley:** The galley is a culinary artist's dream, equipped with modern appliances and ample space. It's designed to facilitate the creation of gourmet meals, ensuring guests can enjoy a wide range of dining experiences.
- **Optimized Space and Comfort:** Attention to detail is evident in every aspect of the interior design. From the ceiling heights, which enhance the sense of space, to the efficient use of every area, Euphoria's interior is crafted