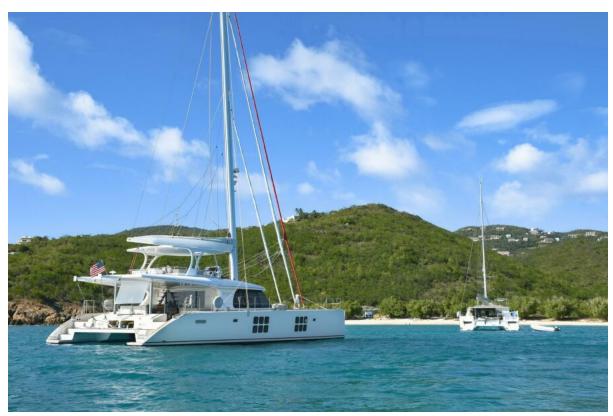

60' (18.29m) 2016 Sunreef Red Hook Virgin Islands (US)

# **Summary/Description**

Presenting the 2016 Sunreef 60 "Euphoria," an exemplary model of luxury and sophistication in the world of sailing catamarans. Crafted by the renowned Sunreef Yachts, Euphoria epitomizes elegance and comfort, offering an unparalleled sailing experience.

Presenting the 2016 Sunreef 60 "Euphoria," an exemplary model of luxury and sophistication in the world of sailing catamarans. Crafted by the renowned Sunreef Yachts, Euphoria epitomizes elegance and comfort, offering an unparalleled sailing experience. This majestic yacht boasts three sumptuous queen cabins, each a private haven with its own ensuite bath, providing the utmost in luxury and privacy for its guests. The expansive saloon seamlessly integrates with the aft deck, creating an inviting space for relaxation and entertainment. Powered by robust (Repowered ) with twin Yanmar 4JHCR 110HP diesel engines and equipped with a generator, Euphoria promises a smooth and reliable journey across the seas. Ideal for both avid sailors and those seeking a serene escape, Euphoria stands as a testament to Sunreef's commitment to excellence in yacht design and craftsmanship.