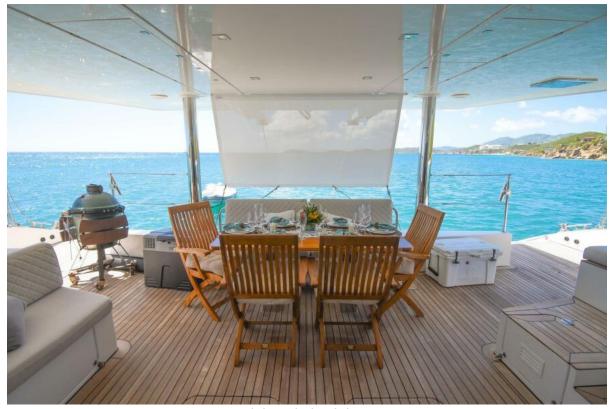

- **Diving and Snorkeling:** With both crew members being certified Dive Masters, Euphoria offers exceptional diving experiences. Whether you're a beginner or a certified diver, the yacht provides opportunities for underwater exploration. The vibrant marine life and crystal-clear waters of the Caribbean are perfect for both diving and snorkeling adventures.
- **Paddleboarding and Yoga:** For a more tranquil experience, guests can indulge in stand-up paddleboarding, a peaceful yet engaging activity suitable for all skill levels. Emily, a certified yoga instructor, can lead yoga sessions on paddleboards, offering a unique blend of wellness and water sports.
- Variety of Water Toys: Euphoria comes equipped with a range of water toys, including 2 stand-up paddleboards, snorkeling gear, floating mats, water skis, kneeboard, wakeboard, subwing, scurfer, and fishing rods. This diverse collection ensures that guests of all ages and interests have something exciting to engage with.
- **Fishing and Onshore Games:** For those interested in fishing, the yacht offers equipment and local knowledge to enhance your chance of a great catch. Additionally, onshore games provide fun and entertainment when anchored or docked.
- **Relaxation and Entertainment:** The aft deck, with comfortable seating and ample space, is perfect for those who prefer to relax and take in the scenic beauty. It's an ideal spot for enjoying a cocktail, socializing, or simply lounging under the sun or stars.

- **Spacious Cabins:** Euphoria boasts three elegantly appointed queen cabins, each a private retreat for guests. The master queen cabin features an extra-large bath with a walk-in large shower, epitomizing luxury and comfort. All cabins are equipped with individual air conditioning controls, ensuring personalized comfort for each guest.
- Private Ensuite Baths: Each cabin comes with its private ensuite bathroom, including modern electric heads, vanities, and separate showers. These facilities combine convenience with luxury, offering a spa-like experience onboard.
- **Elegant Interior Design:** The yacht's interior is a blend of contemporary styling and practical elegance. High-quality finishes, soothing color palettes, and luxurious materials create a serene and inviting ambiance.
- **Expansive Saloon Area:** The heart of the interior is the main saloon, a spacious area perfect for lounging or dining. It's equipped with comfortable seating, state-of-the-art entertainment systems, and panoramic windows allowing natural light and stunning views.
- **Fully Equipped Galley:** The galley is a culinary artist's dream, equipped with modern appliances and ample space. It's designed to facilitate the creation of gourmet meals, ensuring guests can enjoy a wide range of dining experiences.
- **Optimized Space and Comfort:** Attention to detail is evident in every aspect of the interior design. From the ceiling heights, which enhance the sense of space, to the efficient use of every area, Euphoria's interior is crafted