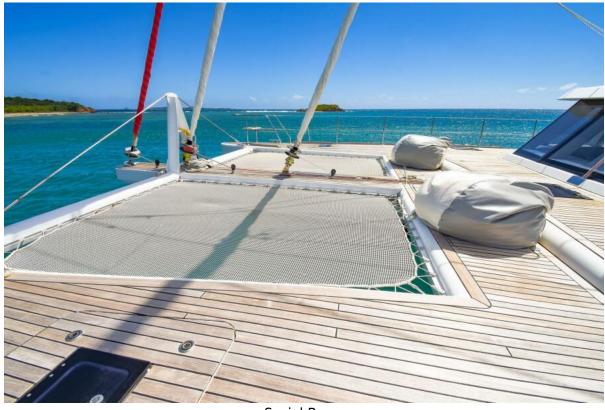

- 4. **Entertainment and Technology**: The yacht is extensively automated with a system for lights, air conditioning, DC, and other controls. It also boasts an exclusive entertainment system with iPod control function, delivering excellent surround sound both inside and outside. Waterproof speakers are connected to the salon B&O system, extending the entertainment to the cockpit and flybridge.
- 5. **Outdoor Features**: The Sunreef 60 LOFT has large swimming platforms, a cockpit lounge area with comfortable sofas, sunbathing mattresses, a dining table with chairs, and storage compartments for water toys and gear. Its efficient dinghy launching system and room for a large 4.2 m tender with a powerful outboard engine make it ideal for various water sports.
- 6. **Automation and Comfort**: The yacht's automation systems facilitate comfortable lighting control (both deck and interior) and energy levels monitoring. Electrically recessed blinds add to the ease of creating the desired ambiance on board.