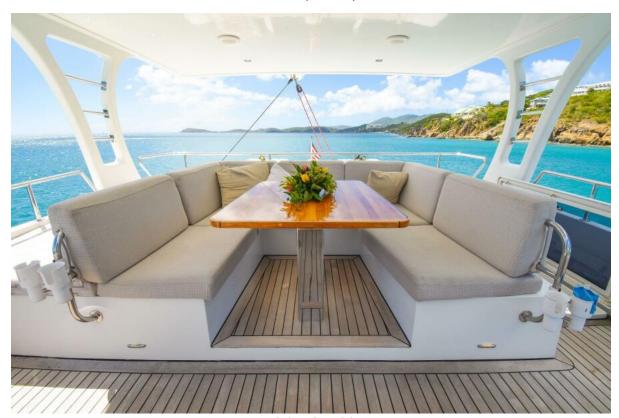

- **Spacious Cabins:** Euphoria boasts three elegantly appointed queen cabins, each a private retreat for guests. The master queen cabin features an extra-large bath with a walk-in large shower, epitomizing luxury and comfort. All cabins are equipped with individual air conditioning controls, ensuring personalized comfort for each guest.
- Private Ensuite Baths: Each cabin comes with its private ensuite bathroom, including modern electric heads, vanities, and separate showers. These facilities combine convenience with luxury, offering a spa-like experience onboard.
- **Elegant Interior Design:** The yacht's interior is a blend of contemporary styling and practical elegance. High-quality finishes, soothing color palettes, and luxurious materials create a serene and inviting ambiance.
- **Expansive Saloon Area:** The heart of the interior is the main saloon, a spacious area perfect for lounging or dining. It's equipped with comfortable seating, state-of-the-art entertainment systems, and panoramic windows allowing natural light and stunning views.
- **Fully Equipped Galley:** The galley is a culinary artist's dream, equipped with modern appliances and ample space. It's designed to facilitate the creation of gourmet meals, ensuring guests can enjoy a wide range of dining experiences.
- **Optimized Space and Comfort:** Attention to detail is evident in every aspect of the interior design. From the ceiling heights, which enhance the sense of space, to the efficient use of every area, Euphoria's interior is crafted

- 4. **Entertainment and Technology**: The yacht is extensively automated with a system for lights, air conditioning, DC, and other controls. It also boasts an exclusive entertainment system with iPod control function, delivering excellent surround sound both inside and outside. Waterproof speakers are connected to the salon B&O system, extending the entertainment to the cockpit and flybridge.
- 5. **Outdoor Features**: The Sunreef 60 LOFT has large swimming platforms, a cockpit lounge area with comfortable sofas, sunbathing mattresses, a dining table with chairs, and storage compartments for water toys and gear. Its efficient dinghy launching system and room for a large 4.2 m tender with a powerful outboard engine make it ideal for various water sports.
- 6. **Automation and Comfort**: The yacht's automation systems facilitate comfortable lighting control (both deck and interior) and energy levels monitoring. Electrically recessed blinds add to the ease of creating the desired ambiance on board.