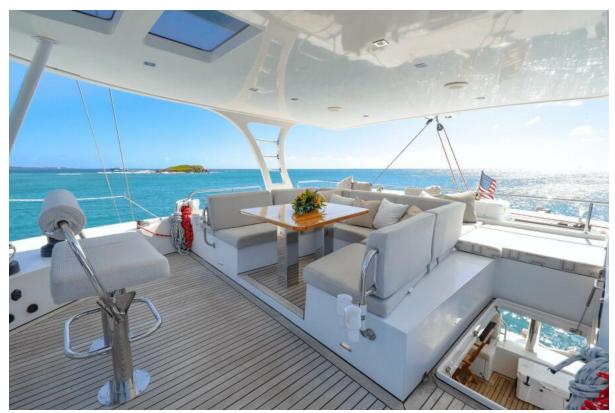

## **Watersports Activities & Lifestyle Aboard**

The Sunreef 60 "Euphoria" is not just a yacht; it's a gateway to an adventurous and active lifestyle on the water.

Designed for those who cherish the sea, Euphoria offers an extensive array of watersports activities that cater to both thrill-seekers and those seeking serene oceanic encounters

- **Diving and Snorkeling:** With both crew members being certified Dive Masters, Euphoria offers exceptional diving experiences. Whether you're a beginner or a certified diver, the yacht provides opportunities for underwater exploration. The vibrant marine life and crystal-clear waters of the Caribbean are perfect for both diving and snorkeling adventures.
- **Paddleboarding and Yoga:** For a more tranquil experience, guests can indulge in stand-up paddleboarding, a peaceful yet engaging activity suitable for all skill levels. Emily, a certified yoga instructor, can lead yoga sessions on paddleboards, offering a unique blend of wellness and water sports.
- Variety of Water Toys: Euphoria comes equipped with a range of water toys, including 2 stand-up paddleboards, snorkeling gear, floating mats, water skis, kneeboard, wakeboard, subwing, scurfer, and fishing rods. This diverse collection ensures that guests of all ages and interests have something exciting to engage with.
- **Fishing and Onshore Games:** For those interested in fishing, the yacht offers equipment and local knowledge to enhance your chance of a great catch. Additionally, onshore games provide fun and entertainment when anchored or docked.
- **Relaxation and Entertainment:** The aft deck, with comfortable seating and ample space, is perfect for those who prefer to relax and take in the scenic beauty. It's an ideal spot for enjoying a cocktail, socializing, or simply lounging under the sun or stars.

- **Spacious Cabins:** Euphoria boasts three elegantly appointed queen cabins, each a private retreat for guests. The master queen cabin features an extra-large bath with a walk-in large shower, epitomizing luxury and comfort. All cabins are equipped with individual air conditioning controls, ensuring personalized comfort for each guest.
- Private Ensuite Baths: Each cabin comes with its private ensuite bathroom, including modern electric heads, vanities, and separate showers. These facilities combine convenience with luxury, offering a spa-like experience onboard.
- **Elegant Interior Design:** The yacht's interior is a blend of contemporary styling and practical elegance. High-quality finishes, soothing color palettes, and luxurious materials create a serene and inviting ambiance.
- **Expansive Saloon Area:** The heart of the interior is the main saloon, a spacious area perfect for lounging or dining. It's equipped with comfortable seating, state-of-the-art entertainment systems, and panoramic windows allowing natural light and stunning views.
- **Fully Equipped Galley:** The galley is a culinary artist's dream, equipped with modern appliances and ample space. It's designed to facilitate the creation of gourmet meals, ensuring guests can enjoy a wide range of dining experiences.
- **Optimized Space and Comfort:** Attention to detail is evident in every aspect of the interior design. From the ceiling heights, which enhance the sense of space, to the efficient use of every area, Euphoria's interior is crafted