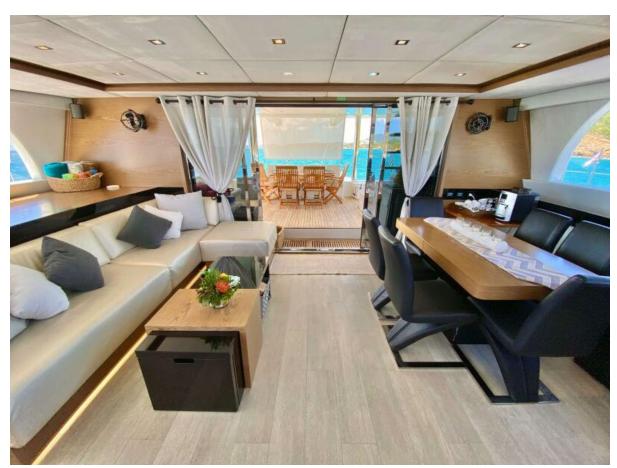

Discover more about this exquisite vessel and the unique opportunities it offers for life at sea.

Ideal Turn-Key Charter Operation with immediate revenue potential. 3-Guest Staterooms + Crew Accommodations. Well Appointed Galley, that is Hull-side and Semi-Open to Salon

- **Spacious Cabins:** Euphoria boasts three elegantly appointed queen cabins, each a private retreat for guests. The master queen cabin features an extra-large bath with a walk-in large shower, epitomizing luxury and comfort. All cabins are equipped with individual air conditioning controls, ensuring personalized comfort for each guest.
- Private Ensuite Baths: Each cabin comes with its private ensuite bathroom, including modern electric heads, vanities, and separate showers. These facilities combine convenience with luxury, offering a spa-like experience onboard.
- **Elegant Interior Design:** The yacht's interior is a blend of contemporary styling and practical elegance. High-quality finishes, soothing color palettes, and luxurious materials create a serene and inviting ambiance.
- **Expansive Saloon Area:** The heart of the interior is the main saloon, a spacious area perfect for lounging or dining. It's equipped with comfortable seating, state-of-the-art entertainment systems, and panoramic windows allowing natural light and stunning views.
- **Fully Equipped Galley:** The galley is a culinary artist's dream, equipped with modern appliances and ample space. It's designed to facilitate the creation of gourmet meals, ensuring guests can enjoy a wide range of dining experiences.
- **Optimized Space and Comfort:** Attention to detail is evident in every aspect of the interior design. From the ceiling heights, which enhance the sense of space, to the efficient use of every area, Euphoria's interior is crafted

Social Cockpit Dining Setup

Social Salon Storage

Social Salon To Forward

Social Bow Forward

Social Cockpit Pad Setup

Social Cockpit Starboard Pad

Social Guest Stateroom

Social Cockpit Aft

Social Salon Quarter Forward

Social Salon To Starboard

Social Salon Doors Open

Social Bow Dolphin Chaser Shot

Social Cockpit Aft Teak

Social Salon Dining Helm

Social Aft Tender Lift

Social Salon Port

Social Salon Starboard

Social Bow Teak

Social Cockpit Table

Social Cockpit Dining 2

Social GA Layout

Social Cockpit Dining Setup Green Egg

Social Starboard Side

Social Paddleboards

Social Port Fwd

Social Galley To Aft

Social Port Aft

Social Galley 2

Social Galley

Social Starboard Aft

Social Salon Dining

Social Salon Aft

Social Salon

Social Aft