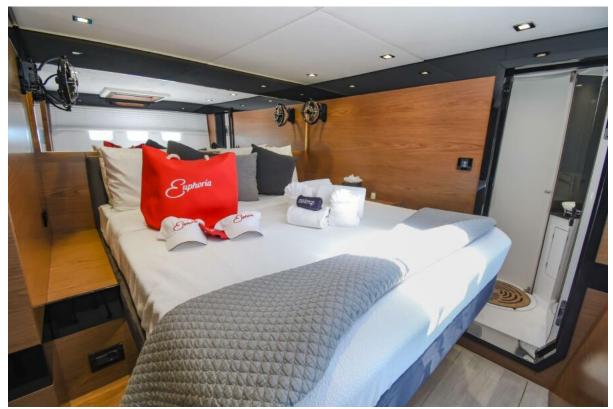

#### **Interior Guest Accommodations**

The Sunreef 60 "Euphoria" offers an interior sanctuary that combines modern luxury with comfort, designed to provide guests with an exceptional stay. The yacht's interior guest accommodations are a testament to Sunreef's commitment to excellence in design and functionality.

- **Spacious Cabins:** Euphoria boasts three elegantly appointed queen cabins, each a private retreat for guests. The master queen cabin features an extra-large bath with a walk-in large shower, epitomizing luxury and comfort. All cabins are equipped with individual air conditioning controls, ensuring personalized comfort for each guest.
- Private Ensuite Baths: Each cabin comes with its private ensuite bathroom, including modern electric heads, vanities, and separate showers. These facilities combine convenience with luxury, offering a spa-like experience onboard.
- **Elegant Interior Design:** The yacht's interior is a blend of contemporary styling and practical elegance. High-quality finishes, soothing color palettes, and luxurious materials create a serene and inviting ambiance.
- **Expansive Saloon Area:** The heart of the interior is the main saloon, a spacious area perfect for lounging or dining. It's equipped with comfortable seating, state-of-the-art entertainment systems, and panoramic windows allowing natural light and stunning views.
- **Fully Equipped Galley:** The galley is a culinary artist's dream, equipped with modern appliances and ample space. It's designed to facilitate the creation of gourmet meals, ensuring guests can enjoy a wide range of dining experiences.
- **Optimized Space and Comfort:** Attention to detail is evident in every aspect of the interior design. From the ceiling heights, which enhance the sense of space, to the efficient use of every area, Euphoria's interior is crafted

for guest comfort and satisfaction.

The interior guest accommodations on Euphoria provide a perfect blend of luxury, privacy, and comfort, making it an ideal setting for relaxation and enjoyment during your time at sea.