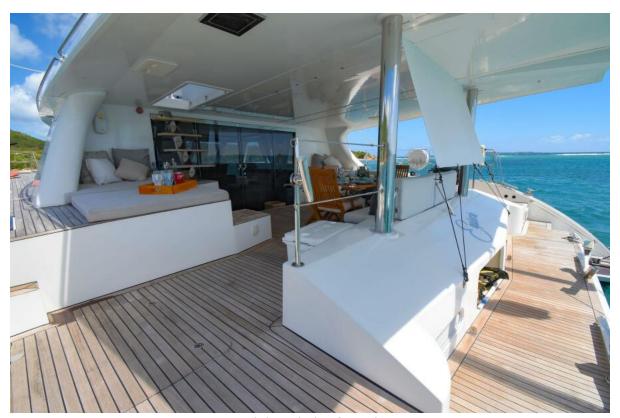

- 4. **Entertainment and Technology**: The yacht is extensively automated with a system for lights, air conditioning, DC, and other controls. It also boasts an exclusive entertainment system with iPod control function, delivering excellent surround sound both inside and outside. Waterproof speakers are connected to the salon B&O system, extending the entertainment to the cockpit and flybridge.
- 5. **Outdoor Features**: The Sunreef 60 LOFT has large swimming platforms, a cockpit lounge area with comfortable sofas, sunbathing mattresses, a dining table with chairs, and storage compartments for water toys and gear. Its efficient dinghy launching system and room for a large 4.2 m tender with a powerful outboard engine make it ideal for various water sports.
- 6. **Automation and Comfort**: The yacht's automation systems facilitate comfortable lighting control (both deck and interior) and energy levels monitoring. Electrically recessed blinds add to the ease of creating the desired ambiance on board.

Social Cockpit Dining Setup

Social Salon Storage

Social Salon To Forward

Social Bow Forward

Social Cockpit Pad Setup

Social Cockpit Starboard Pad

Social Guest Stateroom

Social Cockpit Aft

Social Salon Quarter Forward

Social Salon To Starboard

Social Salon Doors Open

Social Bow Dolphin Chaser Shot

Social Cockpit Aft Teak

Social Salon Dining Helm

Social Aft Tender Lift

Social Salon Port

Social Salon Starboard

Social Bow Teak

Social Cockpit Table

Social Cockpit Dining 2

Social GA Layout

Social Cockpit Dining Setup Green Egg

Social Starboard Side

Social Paddleboards

Social Trampoline

Tony Smith TS@MintedYachts.com 1-404-805-9819

Social Cockpit Sunpads

Social Loft Table

Social Guest Bed 2

Social Bow Aft

Social Loft Pads

Social Guest Bed

Social Master Head 2

Social Master Head

Social Loft From Back

Social Helm

Social Loft Seating

Social Bow

Social Starboard Aft 2

Social Guest Hats

Social Head Enclosed Shower

Social Guest Gear

Social Loft Flybridge Fwd

Social Guest Plenty Of Fans

Social Guest Windows

Social Guest

Social Flybridge Loft

Social Port Aft 2