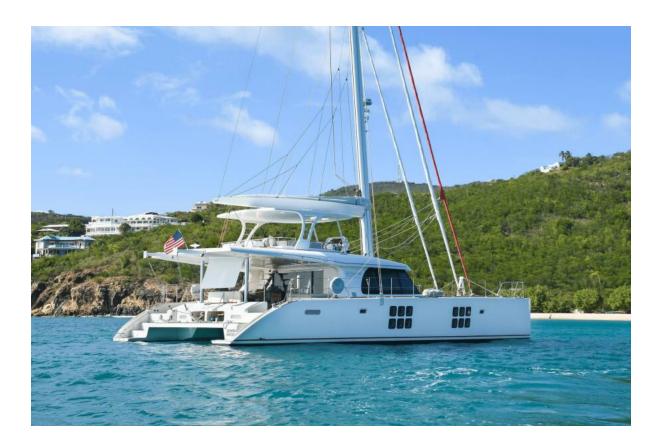

60' (18.29m) 2016 Sunreef Red Hook Virgin Islands (US)

# OVERVIEW

Manufacturer: Sunreef

**Engines:** Hull Material: **Fiberglass** 2 Yanmar Engine Model: Cruise Speed: Knots 4JHCR Engine HP: Max Speed: 110 Knots Beam: 30' 3" Cabins/Heads: 5' 3" Max Draft: Fuel Type: Diesel

# **Data Sheet**

Category: Catamaran

Condition: Used Model Year: 2016 Refit Year: 2021

Beam: 30'3" (9.22m)

Max Draft: 5' 3" (1.60m) LOA: 60' 1" (18.31m)

Knots Knots

Fuel Type: Diesel

Hull Material: Fiberglass Hull Shape: Catamaran