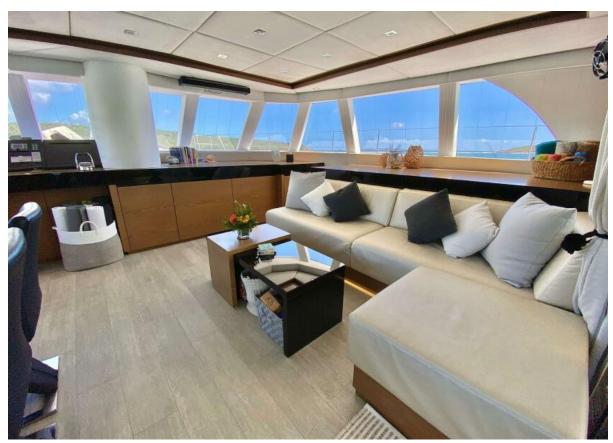

- **Spacious Cabins:** Euphoria boasts three elegantly appointed queen cabins, each a private retreat for guests. The master queen cabin features an extra-large bath with a walk-in large shower, epitomizing luxury and comfort. All cabins are equipped with individual air conditioning controls, ensuring personalized comfort for each guest.
- Private Ensuite Baths: Each cabin comes with its private ensuite bathroom, including modern electric heads, vanities, and separate showers. These facilities combine convenience with luxury, offering a spa-like experience onboard.
- **Elegant Interior Design:** The yacht's interior is a blend of contemporary styling and practical elegance. High-quality finishes, soothing color palettes, and luxurious materials create a serene and inviting ambiance.
- **Expansive Saloon Area:** The heart of the interior is the main saloon, a spacious area perfect for lounging or dining. It's equipped with comfortable seating, state-of-the-art entertainment systems, and panoramic windows allowing natural light and stunning views.
- **Fully Equipped Galley:** The galley is a culinary artist's dream, equipped with modern appliances and ample space. It's designed to facilitate the creation of gourmet meals, ensuring guests can enjoy a wide range of dining experiences.
- **Optimized Space and Comfort:** Attention to detail is evident in every aspect of the interior design. From the ceiling heights, which enhance the sense of space, to the efficient use of every area, Euphoria's interior is crafted

Social Cockpit Dining Setup

Social Salon Storage

Social Salon To Forward

Social Bow Forward

Social Cockpit Pad Setup

Social Cockpit Starboard Pad

Social Guest Stateroom

Social Cockpit Aft

Social Salon Quarter Forward

Social Salon To Starboard

Social Salon Doors Open

Social Bow Dolphin Chaser Shot

Social Cockpit Aft Teak

Social Salon Dining Helm

Social Aft Tender Lift

Social Salon Port

Social Salon Starboard

Social Bow Teak

Social Cockpit Table

Social Cockpit Dining 2

Social GA Layout

Social Cockpit Dining Setup Green Egg

Social Starboard Side

Social Paddleboards