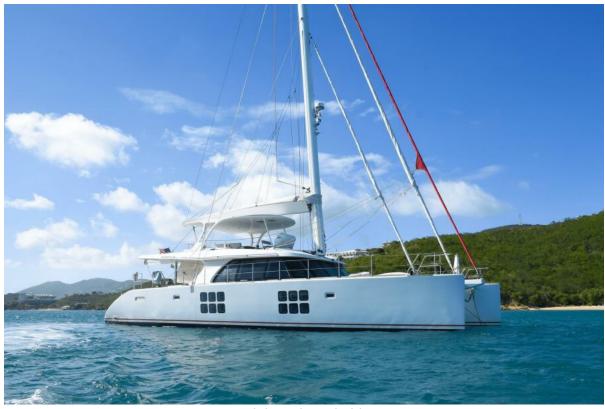

# OVERVIEW

Manufacturer: Sunreef

**Engines:** Hull Material: **Fiberglass** 2 Yanmar Engine Model: Cruise Speed: Knots 4JHCR Engine HP: Max Speed: 110 Knots Beam: 30' 3" Cabins/Heads: 5' 3" Max Draft: Fuel Type: Diesel

# **Data Sheet**

Category: Catamaran

Condition: Used Model Year: 2016 Refit Year: 2021

Beam: 30'3" (9.22m)

Max Draft: 5' 3" (1.60m) LOA: 60' 1" (18.31m)

Knots Knots

Fuel Type: Diesel

Hull Material: Fiberglass Hull Shape: Catamaran

# **Summary/Description**

Presenting the 2016 Sunreef 60 "Euphoria," an exemplary model of luxury and sophistication in the world of sailing catamarans. Crafted by the renowned Sunreef Yachts, Euphoria epitomizes elegance and comfort, offering an unparalleled sailing experience.

Presenting the 2016 Sunreef 60 "Euphoria," an exemplary model of luxury and sophistication in the world of sailing catamarans. Crafted by the renowned Sunreef Yachts, Euphoria epitomizes elegance and comfort, offering an unparalleled sailing experience. This majestic yacht boasts three sumptuous queen cabins, each a private haven with its own ensuite bath, providing the utmost in luxury and privacy for its guests. The expansive saloon seamlessly integrates with the aft deck, creating an inviting space for relaxation and entertainment. Powered by robust (Repowered ) with twin Yanmar 4JHCR 110HP diesel engines and equipped with a generator, Euphoria promises a smooth and reliable journey across the seas. Ideal for both avid sailors and those seeking a serene escape, Euphoria stands as a testament to Sunreef's commitment to excellence in yacht design and craftsmanship.