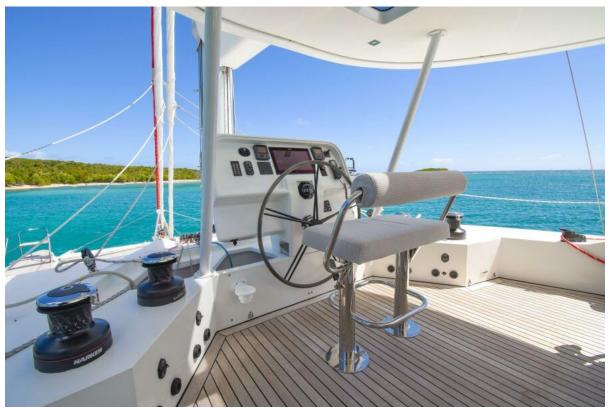

- 1. **Dimensions and Displacement**: The yacht has a length of 18.29 meters (60' 1") and a beam of 9.20 meters (30' 3"), with a draft of 1.58 meters (5' 3"). It has a displacement of approximately 32 tons at half load.
- 2. **Performance and Handling**: The Sunreef 60 LOFT is equipped with a single-masted rig and a keel of a specialized design. It includes a main sail of 110 square meters and a genoa of 90 square meters. For enhanced performance, it also features a gennaker and spinnaker, significantly boosting its sailing capabilities. T
- 3. **Interior and Navigation Station**: The interior of the Sunreef 60 LOFT includes a fully equipped navigation station located in the salon. This placement allows for efficient management of the yacht's course and systems from a central, sheltered location, which is particularly beneficial in harsh weather conditions. The yacht's interior design features a modern aesthetic with a choice of different veneers and flooring options, providing an elegant and comfortable environment.

- 4. **Entertainment and Technology**: The yacht is extensively automated with a system for lights, air conditioning, DC, and other controls. It also boasts an exclusive entertainment system with iPod control function, delivering excellent surround sound both inside and outside. Waterproof speakers are connected to the salon B&O system, extending the entertainment to the cockpit and flybridge.
- 5. **Outdoor Features**: The Sunreef 60 LOFT has large swimming platforms, a cockpit lounge area with comfortable sofas, sunbathing mattresses, a dining table with chairs, and storage compartments for water toys and gear. Its efficient dinghy launching system and room for a large 4.2 m tender with a powerful outboard engine make it ideal for various water sports.
- 6. **Automation and Comfort**: The yacht's automation systems facilitate comfortable lighting control (both deck and interior) and energy levels monitoring. Electrically recessed blinds add to the ease of creating the desired ambiance on board.