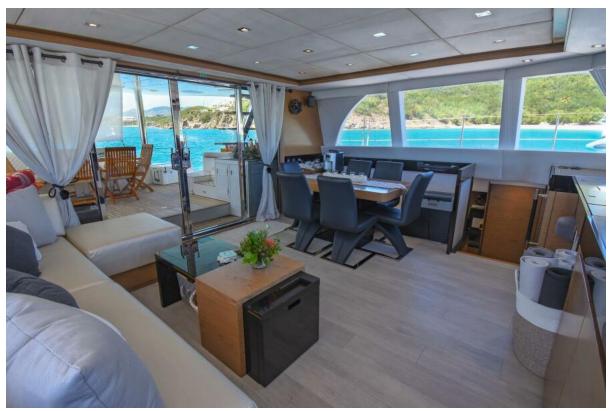

#### **Interior Guest Accommodations**

The Sunreef 60 "Euphoria" offers an interior sanctuary that combines modern luxury with comfort, designed to provide guests with an exceptional stay. The yacht's interior guest accommodations are a testament to Sunreef's commitment to excellence in design and functionality.

- **Spacious Cabins:** Euphoria boasts three elegantly appointed queen cabins, each a private retreat for guests. The master queen cabin features an extra-large bath with a walk-in large shower, epitomizing luxury and comfort. All cabins are equipped with individual air conditioning controls, ensuring personalized comfort for each guest.
- Private Ensuite Baths: Each cabin comes with its private ensuite bathroom, including modern electric heads, vanities, and separate showers. These facilities combine convenience with luxury, offering a spa-like experience onboard.
- **Elegant Interior Design:** The yacht's interior is a blend of contemporary styling and practical elegance. High-quality finishes, soothing color palettes, and luxurious materials create a serene and inviting ambiance.
- **Expansive Saloon Area:** The heart of the interior is the main saloon, a spacious area perfect for lounging or dining. It's equipped with comfortable seating, state-of-the-art entertainment systems, and panoramic windows allowing natural light and stunning views.
- **Fully Equipped Galley:** The galley is a culinary artist's dream, equipped with modern appliances and ample space. It's designed to facilitate the creation of gourmet meals, ensuring guests can enjoy a wide range of dining experiences.
- **Optimized Space and Comfort:** Attention to detail is evident in every aspect of the interior design. From the ceiling heights, which enhance the sense of space, to the efficient use of every area, Euphoria's interior is crafted