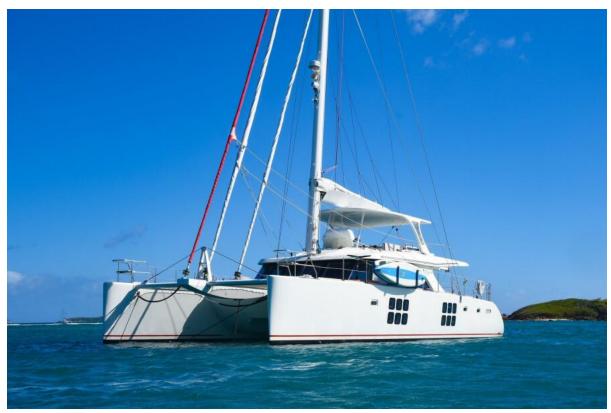

# **Summary/Description**

Presenting the 2016 Sunreef 60 "Euphoria," an exemplary model of luxury and sophistication in the world of sailing catamarans. Crafted by the renowned Sunreef Yachts, Euphoria epitomizes elegance and comfort, offering an unparalleled sailing experience.

Presenting the 2016 Sunreef 60 "Euphoria," an exemplary model of luxury and sophistication in the world of sailing catamarans. Crafted by the renowned Sunreef Yachts, Euphoria epitomizes elegance and comfort, offering an unparalleled sailing experience. This majestic yacht boasts three sumptuous queen cabins, each a private haven with its own ensuite bath, providing the utmost in luxury and privacy for its guests. The expansive saloon seamlessly integrates with the aft deck, creating an inviting space for relaxation and entertainment. Powered by robust (Repowered ) with twin Yanmar 4JHCR 110HP diesel engines and equipped with a generator, Euphoria promises a smooth and reliable journey across the seas. Ideal for both avid sailors and those seeking a serene escape, Euphoria stands as a testament to Sunreef's commitment to excellence in yacht design and craftsmanship.