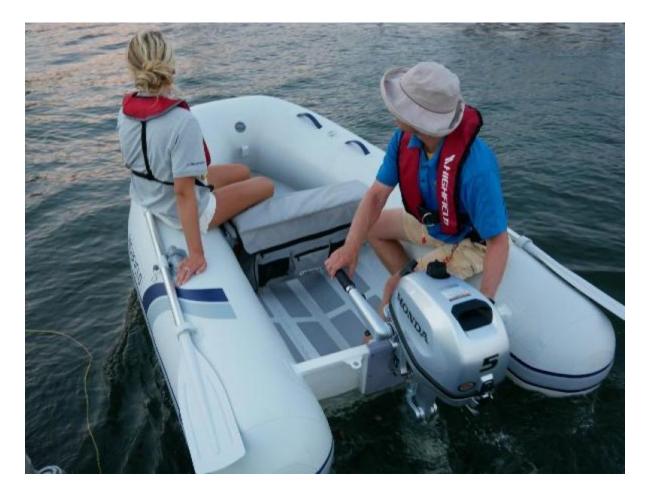

#### **Customizable Boat: Fort Lauderdale**

The Highfield Ultralite 260 is an 8'6" inflatable tender with a maximum rating of 6 HP weighing just 70 pounds. Its ultradurable single deck hull is lightweight and an alternative to those who may have opted for a soft bottom tender. Its high tensile chromated and powder coated aluminum hull allows for beaching and easy trailering without worry of damage.

Features include Orca Hypalon or Valmex PVC tubes (price listed with Hyplaon), flush mount non-return valves, a self-draining deck, a removable seat, lifting points and towing eyes, a non-skid deck, a light weight rub rail, a full length keel guard, and a Highfield dry bag, oars, a foot pump, and repair kit.