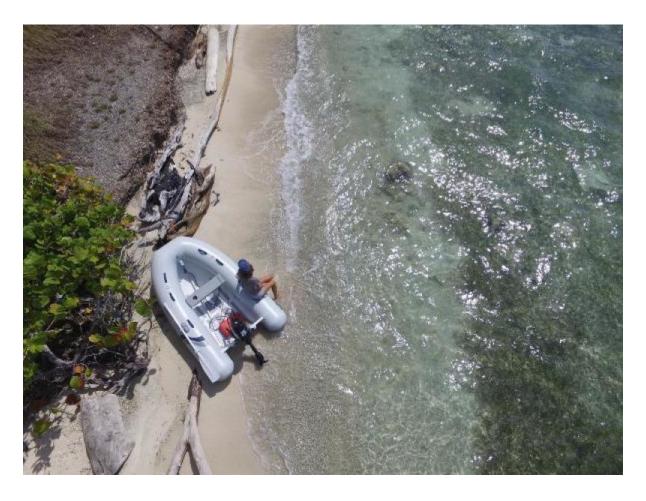

#### **Customizable Boat: Fort Lauderdale**

The Highfield Ultralite 260 is an 8'6" inflatable tender with a maximum rating of 6 HP weighing just 70 pounds. Its ultradurable single deck hull is lightweight and an alternative to those who may have opted for a soft bottom tender. Its high tensile chromated and powder coated aluminum hull allows for beaching and easy trailering without worry of damage.

Features include Orca Hypalon or Valmex PVC tubes (price listed with Hyplaon), flush mount non-return valves, a self-draining deck, a removable seat, lifting points and towing eyes, a non-skid deck, a light weight rub rail, a full length keel guard, and a Highfield dry bag, oars, a foot pump, and repair kit.