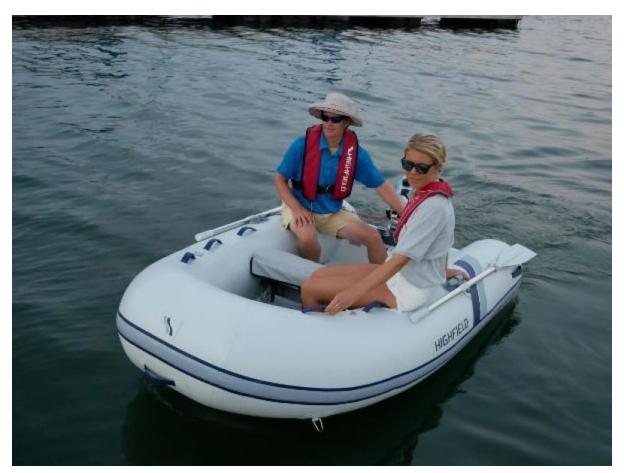

#### **Customizable Boat: Fort Lauderdale**

The Highfield Ultralite 260 is an 8'6" inflatable tender with a maximum rating of 6 HP weighing just 70 pounds. Its ultradurable single deck hull is lightweight and an alternative to those who may have opted for a soft bottom tender. Its high tensile chromated and powder coated aluminum hull allows for beaching and easy trailering without worry of damage.

Features include Orca Hypalon or Valmex PVC tubes (price listed with Hyplaon), flush mount non-return valves, a self-draining deck, a removable seat, lifting points and towing eyes, a non-skid deck, a light weight rub rail, a full length keel guard, and a Highfield dry bag, oars, a foot pump, and repair kit.