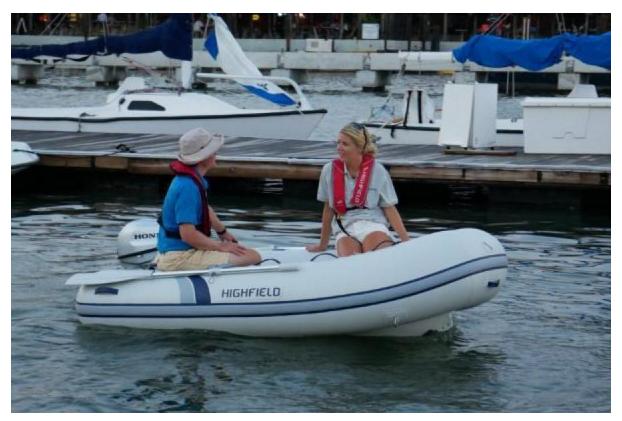

#### **Customizable Boat: Fort Lauderdale**

The Highfield Ultralite 260 is an 8'6" inflatable tender with a maximum rating of 6 HP weighing just 70 pounds. Its ultradurable single deck hull is lightweight and an alternative to those who may have opted for a soft bottom tender. Its high tensile chromated and powder coated aluminum hull allows for beaching and easy trailering without worry of damage.

Features include Orca Hypalon or Valmex PVC tubes (price listed with Hyplaon), flush mount non-return valves, a self-draining deck, a removable seat, lifting points and towing eyes, a non-skid deck, a light weight rub rail, a full length keel guard, and a Highfield dry bag, oars, a foot pump, and repair kit.