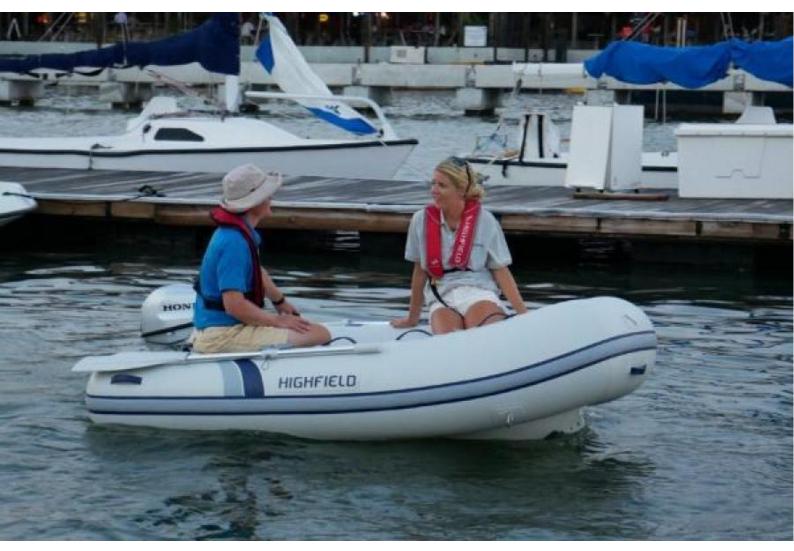

#### **Customizable Boat: Fort Lauderdale**

The Highfield Ultralite 260 is an 8'6" inflatable tender with a maximum rating of 6 HP weighing just 70 pounds. Its ultradurable single deck hull is lightweight and an alternative to those who may have opted for a soft bottom tender. Its high tensile chromated and powder coated aluminum hull allows for beaching and easy trailering without worry of damage.

Features include Orca Hypalon or Valmex PVC tubes (price listed with Hyplaon), flush mount non-return valves, a self-draining deck, a removable seat, lifting points and towing eyes, a non-skid deck, a light weight rub rail, a full length keel guard, and a Highfield dry bag, oars, a foot pump, and repair kit.