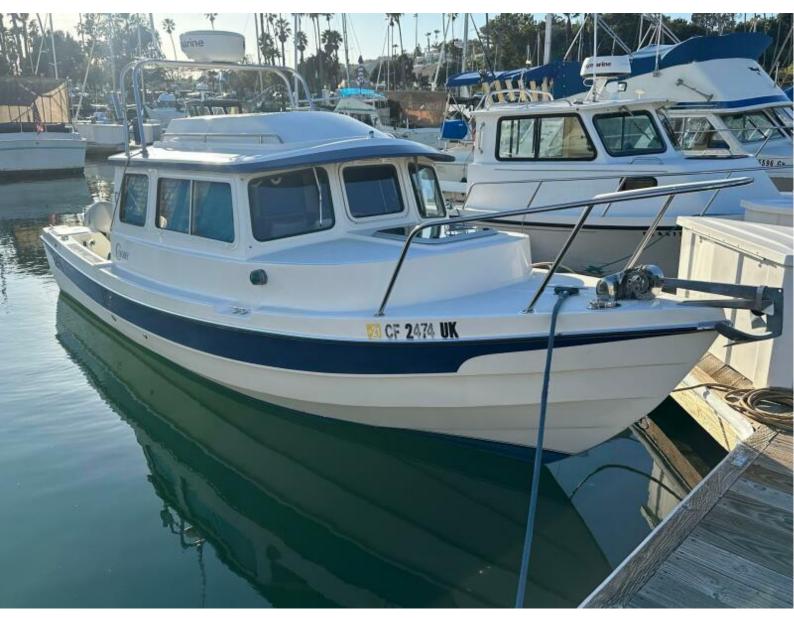

22' (6.71m) 2008 C-Dory Cruiser Santa Barbara California United States

### **Data Sheet**

Category: Cuddy Cabin Condition: Used

Model Year: 2008 LOA: 22' (6.71m) Fuel Type: Gas/Petrol Hull Material: Other

## **Summary/Description**

The most successful C-Dory model, the 22' Cruiser was first introduced in 1987 and has enjoyed a steady production run.

She's a practical boat, designed and built to be seaworthy, easily maintained and affordable to operate. Although a full-size cabin cruiser, the 22' Cruiser is relatively light and well balanced for easy towing. Overnight fishing, diving, or surfing trips are attainable with her cuddy cabin. Sleeps (2) persons in a forward v-berth.