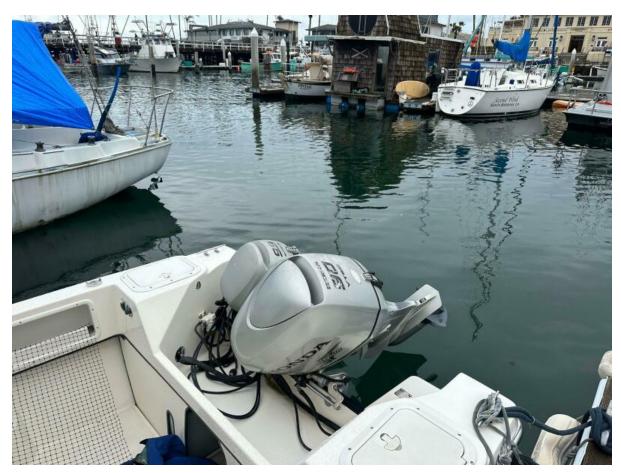

# **Engines/Generators**

**Engine 1** 

Honda Outboard 4 Stroke 90HP 67.11KW **Engine 2** 

Honda Outboard 4 Stroke 9.90HP 7.38KW