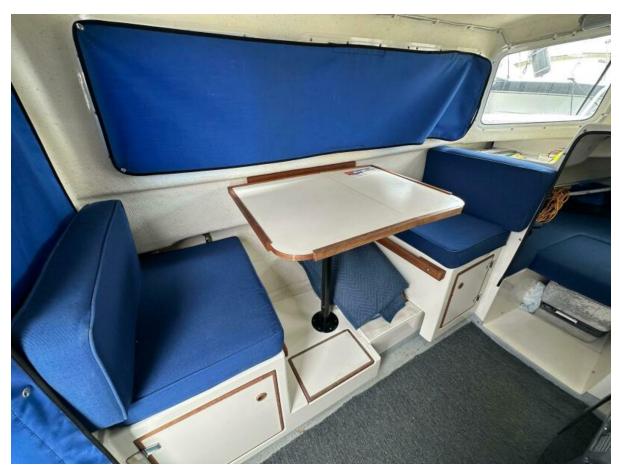

## **Summary/Description**

The most successful C-Dory model, the 22' Cruiser was first introduced in 1987 and has enjoyed a steady production run.

She's a practical boat, designed and built to be seaworthy, easily maintained and affordable to operate. Although a full-size cabin cruiser, the 22' Cruiser is relatively light and well balanced for easy towing. Overnight fishing, diving, or surfing trips are attainable with her cuddy cabin. Sleeps (2) persons in a forward v-berth.