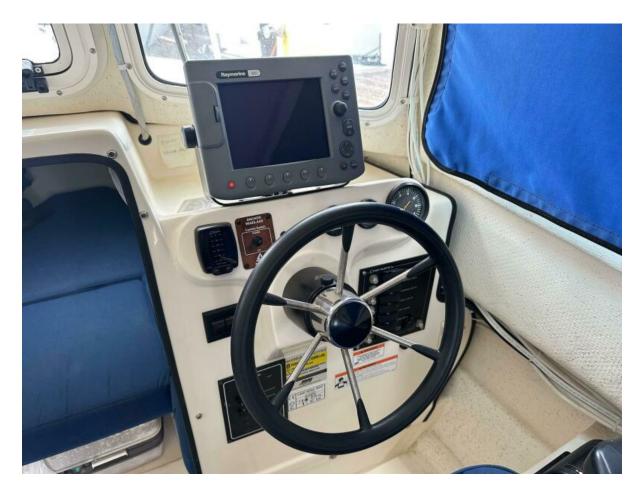

## **Summary/Description**

The most successful C-Dory model, the 22' Cruiser was first introduced in 1987 and has enjoyed a steady production run.

She's a practical boat, designed and built to be seaworthy, easily maintained and affordable to operate. Although a full-size cabin cruiser, the 22' Cruiser is relatively light and well balanced for easy towing. Overnight fishing, diving, or surfing trips are attainable with her cuddy cabin. Sleeps (2) persons in a forward v-berth.