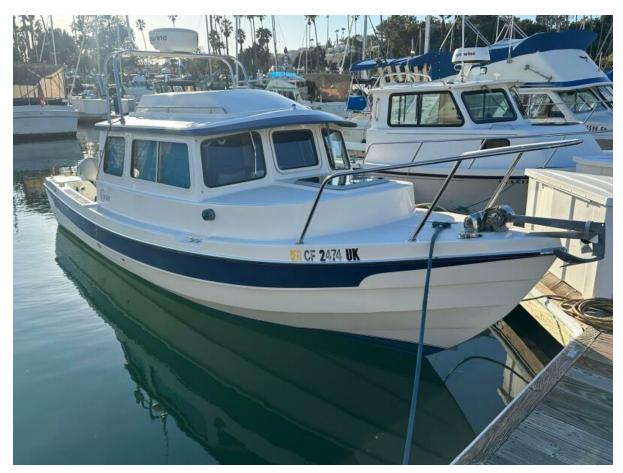

## **Summary/Description**

The most successful C-Dory model, the 22' Cruiser was first introduced in 1987 and has enjoyed a steady production run.

She's a practical boat, designed and built to be seaworthy, easily maintained and affordable to operate. Although a full-size cabin cruiser, the 22' Cruiser is relatively light and well balanced for easy towing. Overnight fishing, diving, or surfing trips are attainable with her cuddy cabin. Sleeps (2) persons in a forward v-berth.