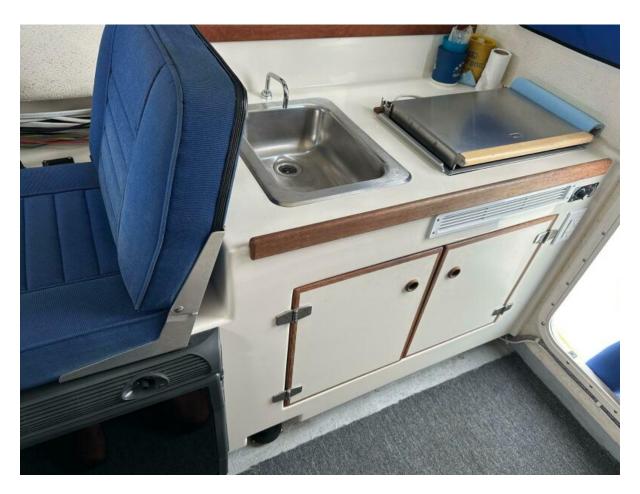

## **Summary/Description**

The most successful C-Dory model, the 22' Cruiser was first introduced in 1987 and has enjoyed a steady production run.

She's a practical boat, designed and built to be seaworthy, easily maintained and affordable to operate. Although a full-size cabin cruiser, the 22' Cruiser is relatively light and well balanced for easy towing. Overnight fishing, diving, or surfing trips are attainable with her cuddy cabin. Sleeps (2) persons in a forward v-berth.