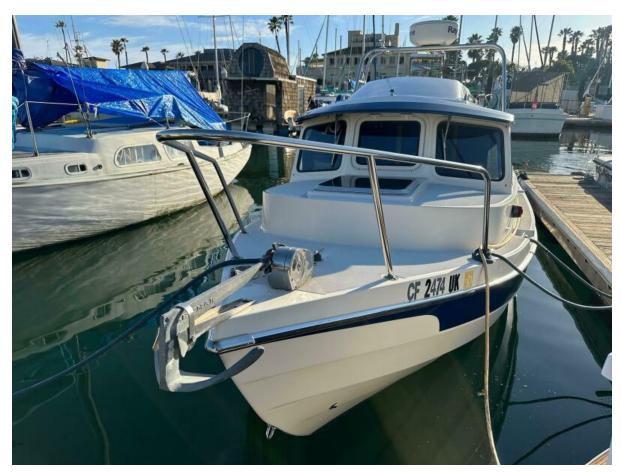

22' (6.71m) 2008 C-Dory Cruiser Santa Barbara California United States

### **Data Sheet**

Category: Cuddy Cabin Condition: Used

Model Year: 2008 LOA: 22' (6.71m) Fuel Type: Gas/Petrol Hull Material: Other

## **Summary/Description**

The most successful C-Dory model, the 22' Cruiser was first introduced in 1987 and has enjoyed a steady production run.

She's a practical boat, designed and built to be seaworthy, easily maintained and affordable to operate. Although a full-size cabin cruiser, the 22' Cruiser is relatively light and well balanced for easy towing. Overnight fishing, diving, or surfing trips are attainable with her cuddy cabin. Sleeps (2) persons in a forward v-berth.