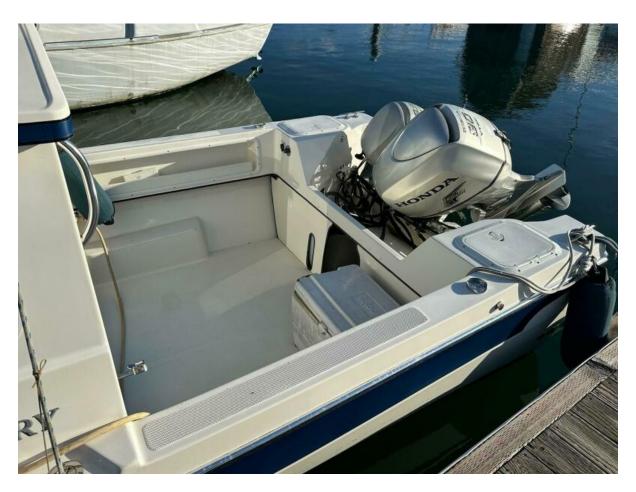

# **Engines/Generators**

**Engine 1** 

Honda Outboard 4 Stroke 90HP 67.11KW **Engine 2** 

Honda Outboard 4 Stroke 9.90HP 7.38KW