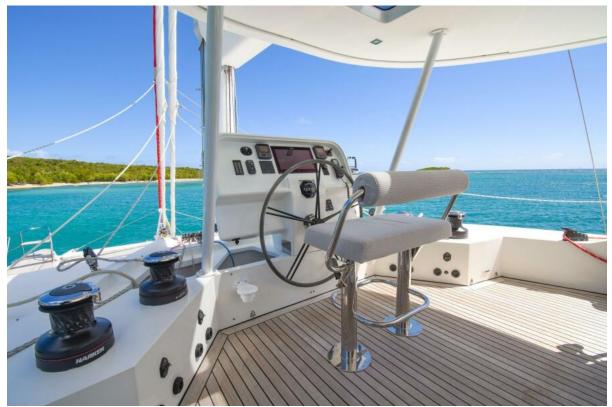

- 1. **Dimensions and Displacement**: The yacht has a length of 18.29 meters (60' 1") and a beam of 9.20 meters (30' 3"), with a draft of 1.58 meters (5' 3"). It has a displacement of approximately 32 tons at half load.
- 2. **Performance and Handling**: The Sunreef 60 LOFT is equipped with a single-masted rig and a keel of a specialized design. It includes a main sail of 110 square meters and a genoa of 90 square meters. For enhanced performance, it also features a gennaker and spinnaker, significantly boosting its sailing capabilities. T
- 3. **Interior and Navigation Station**: The interior of the Sunreef 60 LOFT includes a fully equipped navigation station located in the salon. This placement allows for efficient management of the yacht's course and systems from a central, sheltered location, which is particularly beneficial in harsh weather conditions. The yacht's interior design features a modern aesthetic with a choice of different veneers and flooring options, providing an elegant and comfortable environment.

- 4. Entertainment and Technology: The yacht is extensively automated with a system for lights, air conditioning, DC, and other controls. It also boasts an exclusive entertainment system with iPod control function, delivering excellent surround sound both inside and outside. Waterproof speakers are connected to the salon B&O system, extending the entertainment to the cockpit and flybridge.
- 5. **Outdoor Features**: The Sunreef 60 LOFT has large swimming platforms, a cockpit lounge area with comfortable sofas, sunbathing mattresses, a dining table with chairs, and storage compartments for water toys and gear. Its efficient dinghy launching system and room for a large 4.2 m tender with a powerful outboard engine make it ideal for various water sports.
- 6. **Automation and Comfort**: The yacht's automation systems facilitate comfortable lighting control (both deck and interior) and energy levels monitoring. Electrically recessed blinds add to the ease of creating the desired ambiance on board.