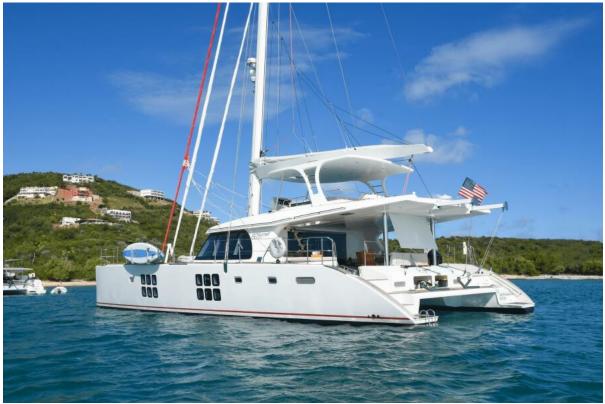

## Summary/Description

Presenting the 2016 Sunreef 60 "Euphoria," an exemplary model of luxury and sophistication in the world of sailing catamarans. Crafted by the renowned Sunreef Yachts, Euphoria epitomizes elegance and comfort, offering an unparalleled sailing experience.

Presenting the 2016 Sunreef 60 "Euphoria," an exemplary model of luxury and sophistication in the world of sailing catamarans. Crafted by the renowned Sunreef Yachts, Euphoria epitomizes elegance and comfort, offering an unparalleled sailing experience. This majestic yacht boasts three sumptuous queen cabins, each a private haven with its own ensuite bath, providing the utmost in luxury and privacy for its guests. The expansive saloon seamlessly integrates with the aft deck, creating an inviting space for relaxation and entertainment. Powered by robust (Repowered ) with twin Yanmar 4JHCR 110HP diesel engines and equipped with a generator, Euphoria promises a smooth and reliable journey across the seas. Ideal for both avid sailors and those seeking a serene escape, Euphoria stands as a testament to Sunreef's commitment to excellence in yacht design and craftsmanship.

### The Sunreef 60 "LOFT" - Differentiators

The Sunreef 60 LOFT version, launched by Sunreef Yachts, stands out for its unique combination of luxury, compact design, and advanced technological features. Here's an overview of what sets this version apart:

- Ready-to-Sail Luxury Concept: The Sunreef 60 LOFT is designed as a 'prêt-à-porter' (Ready-to-Go) luxury yacht. Offering a fully equipped and ready-to-sail experience. This approach is based on Sunreef's extensive experience and understanding of owners' needs, ensuring that all essential options and equipment for comfortable sailing and living on board are included.
- 2. **Construction and Design:** The LOFT version maintains the high quality of construction and customized luxury finishes characteristic of Sunreef catamarans. However, it translates these features into a more compact and light vessel, making it more maneuverable and akin to smaller catamarans in handling.
- 3. **Spacious and Elegant Interiors:** The yacht can comfortably accommodate six guests in three spacious cabins, with additional quarters for two crew members. The interior design elegantly combines light-colored upholstery, light rustic oak floors, and Canaletto walnut furniture with black high-gloss panels.
- 4. **Technological Features:** The Sunreef 60 LOFT is equipped with a mast and canoe boom, both made in-house, and features a square top main sail. Its sailing gear is smartly placed within easy reach of the flybridge, and the yacht includes electric winches, two Yanmar 110 HP engines, and an davits system for launching the dinghy.
- Comfort and Accessibility: The cockpit and saloon are on the same level and connected by a large sliding door, enhancing the impression of a seamless space. This layout contributes to the yacht's accessibility and ease of movement between different areas.
- 6. **Fully Equipped Galley:** The open galley, equipped with appliances, is located in the portside hull and directly connected with the saloon, facilitating social interaction and the culinary experience.