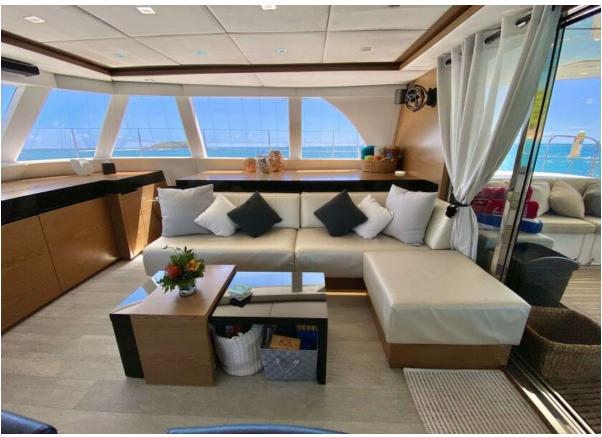

### **Interior Guest Accommodations**

The Sunreef 60 "Euphoria" offers an interior sanctuary that combines modern luxury with comfort, designed to provide guests with an exceptional stay. The yacht's interior guest accommodations are a testament to Sunreef's commitment to excellence in design and functionality.

- **Spacious Cabins:** Euphoria boasts three elegantly appointed queen cabins, each a private retreat for guests. The master queen cabin features an extra-large bath with a walk-in large shower, epitomizing luxury and comfort. All cabins are equipped with individual air conditioning controls, ensuring personalized comfort for each guest.
- **Private Ensuite Baths:** Each cabin comes with its private ensuite bathroom, including modern electric heads, vanities, and separate showers. These facilities combine convenience with luxury, offering a spa-like experience onboard.
- **Elegant Interior Design:** The yacht's interior is a blend of contemporary styling and practical elegance. Highquality finishes, soothing color palettes, and luxurious materials create a serene and inviting ambiance.
- **Expansive Saloon Area:** The heart of the interior is the main saloon, a spacious area perfect for lounging or dining. It's equipped with comfortable seating, state-of-the-art entertainment systems, and panoramic windows allowing natural light and stunning views.
- Fully Equipped Galley: The galley is a culinary artist's dream, equipped with modern appliances and ample space. It's designed to facilitate the creation of gourmet meals, ensuring guests can enjoy a wide range of dining experiences.
- **Optimized Space and Comfort:** Attention to detail is evident in every aspect of the interior design. From the ceiling heights, which enhance the sense of space, to the efficient use of every area, Euphoria's interior is crafted

for guest comfort and satisfaction.

The interior guest accommodations on Euphoria provide a perfect blend of luxury, privacy, and comfort, making it an ideal setting for relaxation and enjoyment during your time at sea.