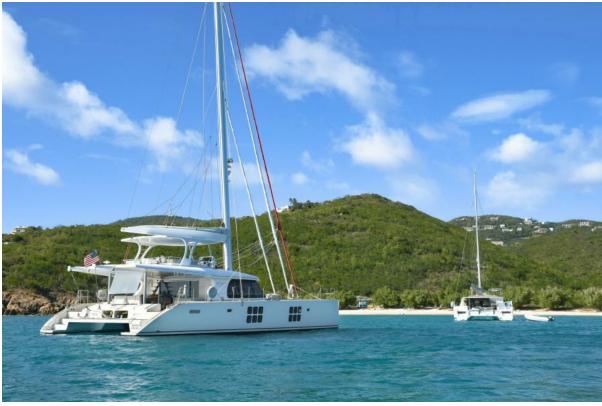

60' (18.29m) 2016 Sunreef Red Hook Virgin Islands (US)

## Summary/Description

Presenting the 2016 Sunreef 60 "Euphoria," an exemplary model of luxury and sophistication in the world of sailing catamarans. Crafted by the renowned Sunreef Yachts, Euphoria epitomizes elegance and comfort, offering an unparalleled sailing experience.

Presenting the 2016 Sunreef 60 "Euphoria," an exemplary model of luxury and sophistication in the world of sailing catamarans. Crafted by the renowned Sunreef Yachts, Euphoria epitomizes elegance and comfort, offering an unparalleled sailing experience. This majestic yacht boasts three sumptuous queen cabins, each a private haven with its own ensuite bath, providing the utmost in luxury and privacy for its guests. The expansive saloon seamlessly integrates with the aft deck, creating an inviting space for relaxation and entertainment. Powered by robust (Repowered ) with twin Yanmar 4JHCR 110HP diesel engines and equipped with a generator, Euphoria promises a smooth and reliable journey across the seas. Ideal for both avid sailors and those seeking a serene escape, Euphoria stands as a testament to Sunreef's commitment to excellence in yacht design and craftsmanship.