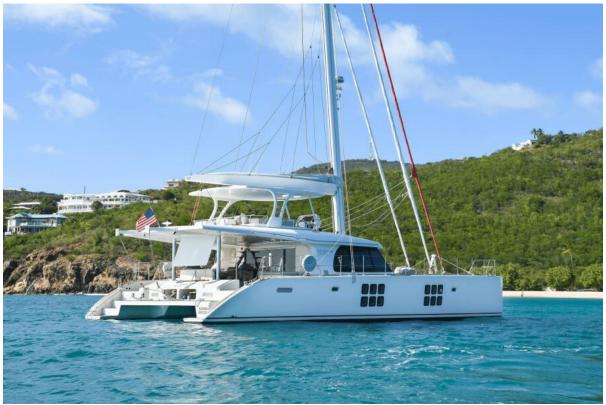

60' (18.29m) 2016 Sunreef Red Hook Virgin Islands (US)

## Summary/Description

Presenting the 2016 Sunreef 60 "Euphoria," an exemplary model of luxury and sophistication in the world of sailing catamarans. Crafted by the renowned Sunreef Yachts, Euphoria epitomizes elegance and comfort, offering an unparalleled sailing experience.

Presenting the 2016 Sunreef 60 "Euphoria," an exemplary model of luxury and sophistication in the world of sailing catamarans. Crafted by the renowned Sunreef Yachts, Euphoria epitomizes elegance and comfort, offering an unparalleled sailing experience. This majestic yacht boasts three sumptuous queen cabins, each a private haven with its own ensuite bath, providing the utmost in luxury and privacy for its guests. The expansive saloon seamlessly integrates with the aft deck, creating an inviting space for relaxation and entertainment. Powered by robust (Repowered ) with twin Yanmar 4JHCR 110HP diesel engines and equipped with a generator, Euphoria promises a smooth and reliable journey across the seas. Ideal for both avid sailors and those seeking a serene escape, Euphoria stands as a testament to Sunreef's commitment to excellence in yacht design and craftsmanship.