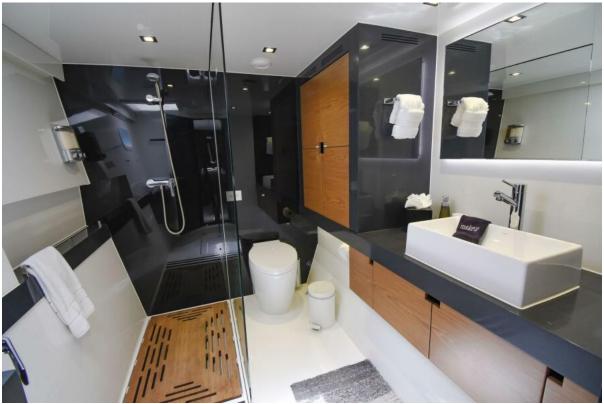

- **Spacious Cabins:** Euphoria boasts three elegantly appointed queen cabins, each a private retreat for guests. The master queen cabin features an extra-large bath with a walk-in large shower, epitomizing luxury and comfort. All cabins are equipped with individual air conditioning controls, ensuring personalized comfort for each guest.
- **Private Ensuite Baths:** Each cabin comes with its private ensuite bathroom, including modern electric heads, vanities, and separate showers. These facilities combine convenience with luxury, offering a spa-like experience onboard.
- **Elegant Interior Design:** The yacht's interior is a blend of contemporary styling and practical elegance. Highquality finishes, soothing color palettes, and luxurious materials create a serene and inviting ambiance.
- **Expansive Saloon Area:** The heart of the interior is the main saloon, a spacious area perfect for lounging or dining. It's equipped with comfortable seating, state-of-the-art entertainment systems, and panoramic windows allowing natural light and stunning views.
- Fully Equipped Galley: The galley is a culinary artist's dream, equipped with modern appliances and ample space. It's designed to facilitate the creation of gourmet meals, ensuring guests can enjoy a wide range of dining experiences.
- **Optimized Space and Comfort:** Attention to detail is evident in every aspect of the interior design. From the ceiling heights, which enhance the sense of space, to the efficient use of every area, Euphoria's interior is crafted