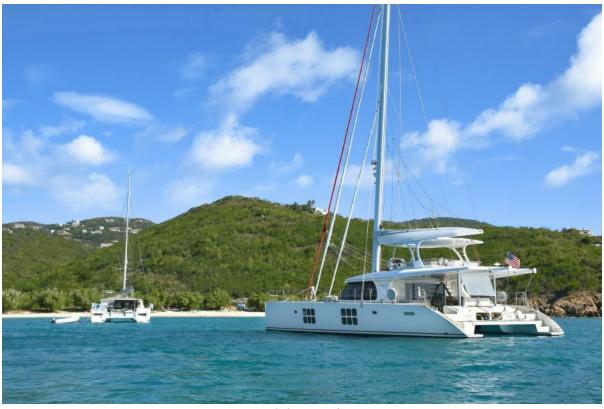

## Summary/Description

Presenting the 2016 Sunreef 60 "Euphoria," an exemplary model of luxury and sophistication in the world of sailing catamarans. Crafted by the renowned Sunreef Yachts, Euphoria epitomizes elegance and comfort, offering an unparalleled sailing experience.

Presenting the 2016 Sunreef 60 "Euphoria," an exemplary model of luxury and sophistication in the world of sailing catamarans. Crafted by the renowned Sunreef Yachts, Euphoria epitomizes elegance and comfort, offering an unparalleled sailing experience. This majestic yacht boasts three sumptuous queen cabins, each a private haven with its own ensuite bath, providing the utmost in luxury and privacy for its guests. The expansive saloon seamlessly integrates with the aft deck, creating an inviting space for relaxation and entertainment. Powered by robust (Repowered ) with twin Yanmar 4JHCR 110HP diesel engines and equipped with a generator, Euphoria promises a smooth and reliable journey across the seas. Ideal for both avid sailors and those seeking a serene escape, Euphoria stands as a testament to Sunreef's commitment to excellence in yacht design and craftsmanship.