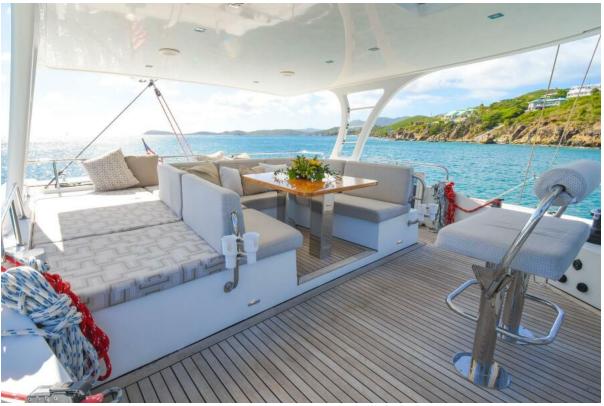

- 4. Entertainment and Technology: The yacht is extensively automated with a system for lights, air conditioning, DC, and other controls. It also boasts an exclusive entertainment system with iPod control function, delivering excellent surround sound both inside and outside. Waterproof speakers are connected to the salon B&O system, extending the entertainment to the cockpit and flybridge.
- 5. **Outdoor Features**: The Sunreef 60 LOFT has large swimming platforms, a cockpit lounge area with comfortable sofas, sunbathing mattresses, a dining table with chairs, and storage compartments for water toys and gear. Its efficient dinghy launching system and room for a large 4.2 m tender with a powerful outboard engine make it ideal for various water sports.
- 6. **Automation and Comfort**: The yacht's automation systems facilitate comfortable lighting control (both deck and interior) and energy levels monitoring. Electrically recessed blinds add to the ease of creating the desired ambiance on board.