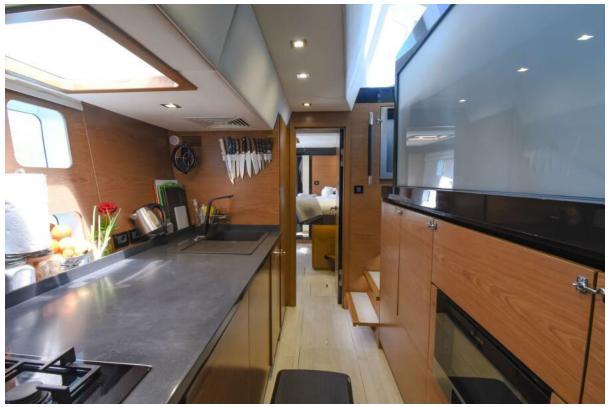

- **Spacious Cabins:** Euphoria boasts three elegantly appointed queen cabins, each a private retreat for guests. The master queen cabin features an extra-large bath with a walk-in large shower, epitomizing luxury and comfort. All cabins are equipped with individual air conditioning controls, ensuring personalized comfort for each guest.
- **Private Ensuite Baths:** Each cabin comes with its private ensuite bathroom, including modern electric heads, vanities, and separate showers. These facilities combine convenience with luxury, offering a spa-like experience onboard.
- **Elegant Interior Design:** The yacht's interior is a blend of contemporary styling and practical elegance. Highquality finishes, soothing color palettes, and luxurious materials create a serene and inviting ambiance.
- **Expansive Saloon Area:** The heart of the interior is the main saloon, a spacious area perfect for lounging or dining. It's equipped with comfortable seating, state-of-the-art entertainment systems, and panoramic windows allowing natural light and stunning views.
- Fully Equipped Galley: The galley is a culinary artist's dream, equipped with modern appliances and ample space. It's designed to facilitate the creation of gourmet meals, ensuring guests can enjoy a wide range of dining experiences.
- **Optimized Space and Comfort:** Attention to detail is evident in every aspect of the interior design. From the ceiling heights, which enhance the sense of space, to the efficient use of every area, Euphoria's interior is crafted

Social Galley 2

Social Galley