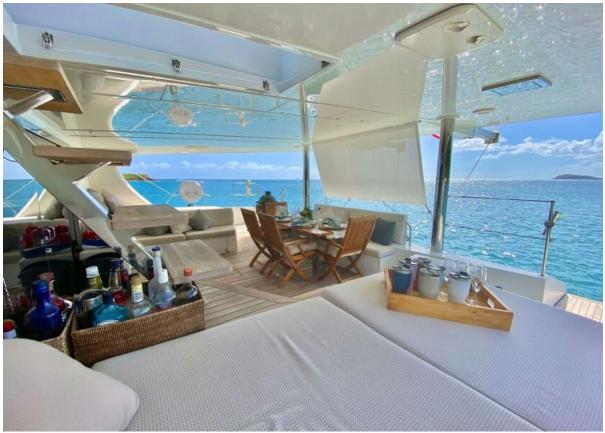

Discover more about this exquisite vessel and the unique opportunities it offers for life at sea.

Ideal Turn-Key Charter Operation with immediate revenue potential. 3-Guest Staterooms + Crew Accommodations. Well Appointed Galley, that is Hull-side and Semi-Open to Salon

- **Spacious Cabins:** Euphoria boasts three elegantly appointed queen cabins, each a private retreat for guests. The master queen cabin features an extra-large bath with a walk-in large shower, epitomizing luxury and comfort. All cabins are equipped with individual air conditioning controls, ensuring personalized comfort for each guest.
- **Private Ensuite Baths:** Each cabin comes with its private ensuite bathroom, including modern electric heads, vanities, and separate showers. These facilities combine convenience with luxury, offering a spa-like experience onboard.
- **Elegant Interior Design:** The yacht's interior is a blend of contemporary styling and practical elegance. Highquality finishes, soothing color palettes, and luxurious materials create a serene and inviting ambiance.
- **Expansive Saloon Area:** The heart of the interior is the main saloon, a spacious area perfect for lounging or dining. It's equipped with comfortable seating, state-of-the-art entertainment systems, and panoramic windows allowing natural light and stunning views.
- Fully Equipped Galley: The galley is a culinary artist's dream, equipped with modern appliances and ample space. It's designed to facilitate the creation of gourmet meals, ensuring guests can enjoy a wide range of dining experiences.
- **Optimized Space and Comfort:** Attention to detail is evident in every aspect of the interior design. From the ceiling heights, which enhance the sense of space, to the efficient use of every area, Euphoria's interior is crafted