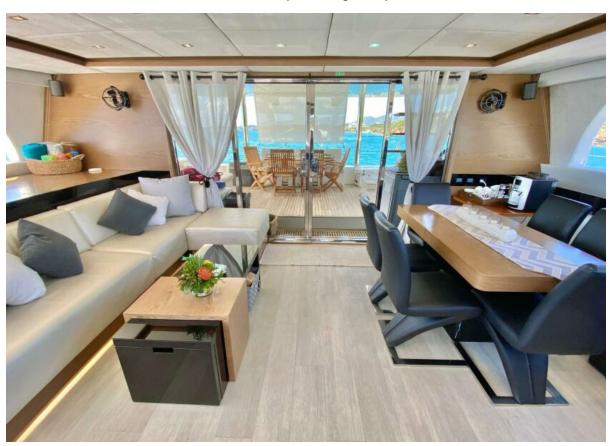

- **Spacious Cabins:** Euphoria boasts three elegantly appointed queen cabins, each a private retreat for guests. The master queen cabin features an extra-large bath with a walk-in large shower, epitomizing luxury and comfort. All cabins are equipped with individual air conditioning controls, ensuring personalized comfort for each guest.
- **Private Ensuite Baths:** Each cabin comes with its private ensuite bathroom, including modern electric heads, vanities, and separate showers. These facilities combine convenience with luxury, offering a spa-like experience onboard.
- **Elegant Interior Design:** The yacht's interior is a blend of contemporary styling and practical elegance. Highquality finishes, soothing color palettes, and luxurious materials create a serene and inviting ambiance.
- **Expansive Saloon Area:** The heart of the interior is the main saloon, a spacious area perfect for lounging or dining. It's equipped with comfortable seating, state-of-the-art entertainment systems, and panoramic windows allowing natural light and stunning views.
- Fully Equipped Galley: The galley is a culinary artist's dream, equipped with modern appliances and ample space. It's designed to facilitate the creation of gourmet meals, ensuring guests can enjoy a wide range of dining experiences.
- **Optimized Space and Comfort:** Attention to detail is evident in every aspect of the interior design. From the ceiling heights, which enhance the sense of space, to the efficient use of every area, Euphoria's interior is crafted

Social Salon Dining Helm

Social Aft Tender Lift

Social Salon Port

Social Salon Starboard

Social Bow Teak

Social Cockpit Table

Social Cockpit Dining 2

Social GA Layout