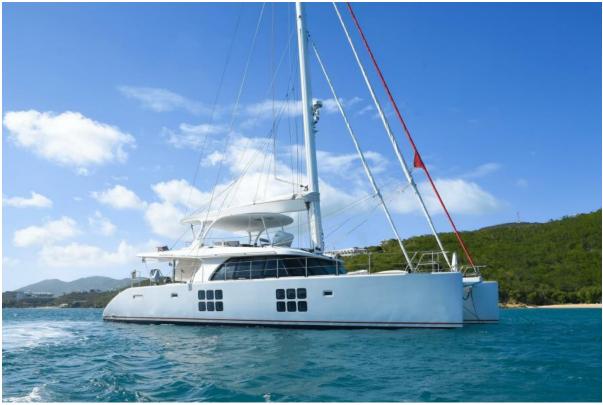

## Summary/Description

Presenting the 2016 Sunreef 60 "Euphoria," an exemplary model of luxury and sophistication in the world of sailing catamarans. Crafted by the renowned Sunreef Yachts, Euphoria epitomizes elegance and comfort, offering an unparalleled sailing experience.

Presenting the 2016 Sunreef 60 "Euphoria," an exemplary model of luxury and sophistication in the world of sailing catamarans. Crafted by the renowned Sunreef Yachts, Euphoria epitomizes elegance and comfort, offering an unparalleled sailing experience. This majestic yacht boasts three sumptuous queen cabins, each a private haven with its own ensuite bath, providing the utmost in luxury and privacy for its guests. The expansive saloon seamlessly integrates with the aft deck, creating an inviting space for relaxation and entertainment. Powered by robust (Repowered ) with twin Yanmar 4JHCR 110HP diesel engines and equipped with a generator, Euphoria promises a smooth and reliable journey across the seas. Ideal for both avid sailors and those seeking a serene escape, Euphoria stands as a testament to Sunreef's commitment to excellence in yacht design and craftsmanship.