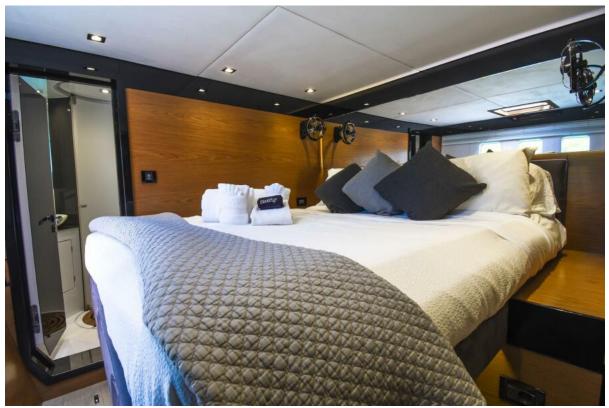

### **Interior Guest Accommodations**

The Sunreef 60 "Euphoria" offers an interior sanctuary that combines modern luxury with comfort, designed to provide guests with an exceptional stay. The yacht's interior guest accommodations are a testament to Sunreef's commitment to excellence in design and functionality.

- **Spacious Cabins:** Euphoria boasts three elegantly appointed queen cabins, each a private retreat for guests. The master queen cabin features an extra-large bath with a walk-in large shower, epitomizing luxury and comfort. All cabins are equipped with individual air conditioning controls, ensuring personalized comfort for each guest.
- **Private Ensuite Baths:** Each cabin comes with its private ensuite bathroom, including modern electric heads, vanities, and separate showers. These facilities combine convenience with luxury, offering a spa-like experience onboard.
- **Elegant Interior Design:** The yacht's interior is a blend of contemporary styling and practical elegance. Highquality finishes, soothing color palettes, and luxurious materials create a serene and inviting ambiance.
- **Expansive Saloon Area:** The heart of the interior is the main saloon, a spacious area perfect for lounging or dining. It's equipped with comfortable seating, state-of-the-art entertainment systems, and panoramic windows allowing natural light and stunning views.
- Fully Equipped Galley: The galley is a culinary artist's dream, equipped with modern appliances and ample space. It's designed to facilitate the creation of gourmet meals, ensuring guests can enjoy a wide range of dining experiences.
- **Optimized Space and Comfort:** Attention to detail is evident in every aspect of the interior design. From the ceiling heights, which enhance the sense of space, to the efficient use of every area, Euphoria's interior is crafted