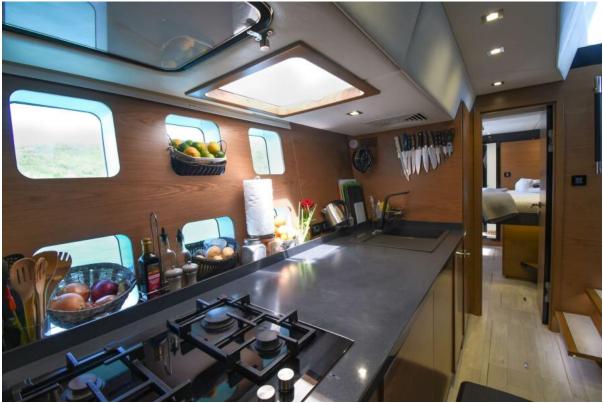

- **Spacious Cabins:** Euphoria boasts three elegantly appointed queen cabins, each a private retreat for guests. The master queen cabin features an extra-large bath with a walk-in large shower, epitomizing luxury and comfort. All cabins are equipped with individual air conditioning controls, ensuring personalized comfort for each guest.
- **Private Ensuite Baths:** Each cabin comes with its private ensuite bathroom, including modern electric heads, vanities, and separate showers. These facilities combine convenience with luxury, offering a spa-like experience onboard.
- **Elegant Interior Design:** The yacht's interior is a blend of contemporary styling and practical elegance. Highquality finishes, soothing color palettes, and luxurious materials create a serene and inviting ambiance.
- **Expansive Saloon Area:** The heart of the interior is the main saloon, a spacious area perfect for lounging or dining. It's equipped with comfortable seating, state-of-the-art entertainment systems, and panoramic windows allowing natural light and stunning views.
- Fully Equipped Galley: The galley is a culinary artist's dream, equipped with modern appliances and ample space. It's designed to facilitate the creation of gourmet meals, ensuring guests can enjoy a wide range of dining experiences.
- **Optimized Space and Comfort:** Attention to detail is evident in every aspect of the interior design. From the ceiling heights, which enhance the sense of space, to the efficient use of every area, Euphoria's interior is crafted

Social Galley 2

Social Galley