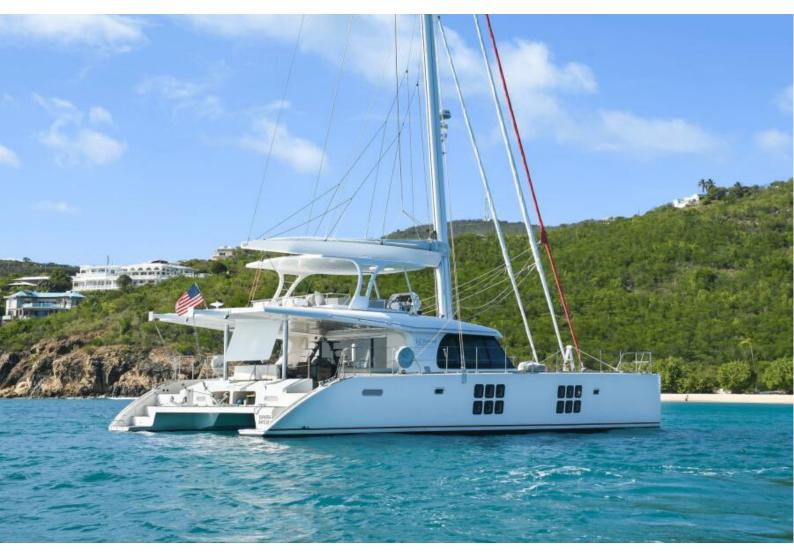

60' (18.29m) 2016 Sunreef Red Hook Virgin Islands (US)

## Summary/Description

Presenting the 2016 Sunreef 60 "Euphoria," an exemplary model of luxury and sophistication in the world of sailing catamarans. Crafted by the renowned Sunreef Yachts, Euphoria epitomizes elegance and comfort, offering an unparalleled sailing experience.

Presenting the 2016 Sunreef 60 "Euphoria," an exemplary model of luxury and sophistication in the world of sailing catamarans. Crafted by the renowned Sunreef Yachts, Euphoria epitomizes elegance and comfort, offering an unparalleled sailing experience. This majestic yacht boasts three sumptuous queen cabins, each a private haven with its own ensuite bath, providing the utmost in luxury and privacy for its guests. The expansive saloon seamlessly integrates with the aft deck, creating an inviting space for relaxation and entertainment. Powered by robust (Repowered ) with twin Yanmar 4JHCR 110HP diesel engines and equipped with a generator, Euphoria promises a smooth and reliable journey across the seas. Ideal for both avid sailors and those seeking a serene escape, Euphoria stands as a testament to Sunreef's commitment to excellence in yacht design and craftsmanship.