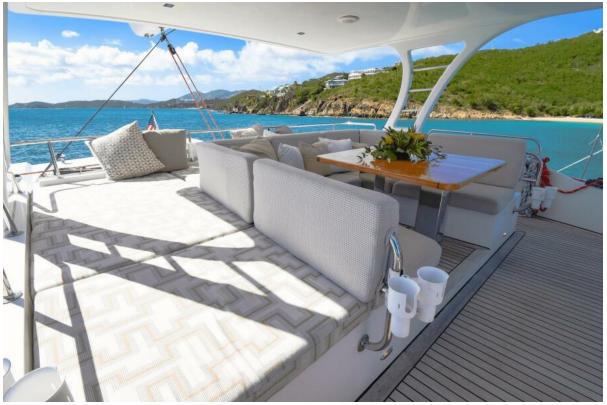

- **Diving and Snorkeling:** With both crew members being certified Dive Masters, Euphoria offers exceptional diving experiences. Whether you're a beginner or a certified diver, the yacht provides opportunities for underwater exploration. The vibrant marine life and crystal-clear waters of the Caribbean are perfect for both diving and snorkeling adventures.
- **Paddleboarding and Yoga:** For a more tranquil experience, guests can indulge in stand-up paddleboarding, a peaceful yet engaging activity suitable for all skill levels. Emily, a certified yoga instructor, can lead yoga sessions on paddleboards, offering a unique blend of wellness and water sports.
- Variety of Water Toys: Euphoria comes equipped with a range of water toys, including 2 stand-up paddleboards, snorkeling gear, floating mats, water skis, kneeboard, wakeboard, subwing, scurfer, and fishing rods. This diverse collection ensures that guests of all ages and interests have something exciting to engage with.
- **Fishing and Onshore Games:** For those interested in fishing, the yacht offers equipment and local knowledge to enhance your chance of a great catch. Additionally, onshore games provide fun and entertainment when anchored or docked.
- **Relaxation and Entertainment:** The aft deck, with comfortable seating and ample space, is perfect for those who prefer to relax and take in the scenic beauty. It's an ideal spot for enjoying a cocktail, socializing, or simply lounging under the sun or stars.

- 4. Entertainment and Technology: The yacht is extensively automated with a system for lights, air conditioning, DC, and other controls. It also boasts an exclusive entertainment system with iPod control function, delivering excellent surround sound both inside and outside. Waterproof speakers are connected to the salon B&O system, extending the entertainment to the cockpit and flybridge.
- 5. **Outdoor Features**: The Sunreef 60 LOFT has large swimming platforms, a cockpit lounge area with comfortable sofas, sunbathing mattresses, a dining table with chairs, and storage compartments for water toys and gear. Its efficient dinghy launching system and room for a large 4.2 m tender with a powerful outboard engine make it ideal for various water sports.
- 6. **Automation and Comfort**: The yacht's automation systems facilitate comfortable lighting control (both deck and interior) and energy levels monitoring. Electrically recessed blinds add to the ease of creating the desired ambiance on board.