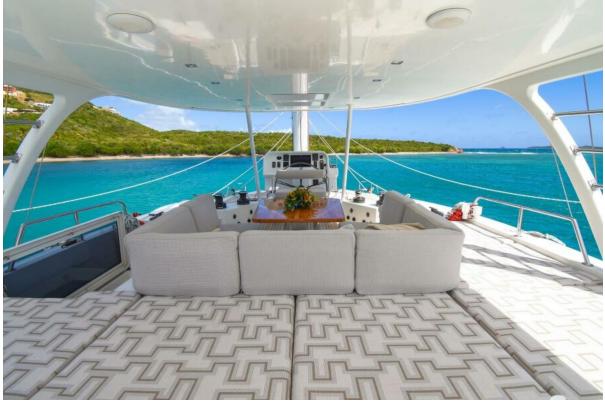

- **Diving and Snorkeling:** With both crew members being certified Dive Masters, Euphoria offers exceptional diving experiences. Whether you're a beginner or a certified diver, the yacht provides opportunities for underwater exploration. The vibrant marine life and crystal-clear waters of the Caribbean are perfect for both diving and snorkeling adventures.
- **Paddleboarding and Yoga:** For a more tranquil experience, guests can indulge in stand-up paddleboarding, a peaceful yet engaging activity suitable for all skill levels. Emily, a certified yoga instructor, can lead yoga sessions on paddleboards, offering a unique blend of wellness and water sports.
- Variety of Water Toys: Euphoria comes equipped with a range of water toys, including 2 stand-up paddleboards, snorkeling gear, floating mats, water skis, kneeboard, wakeboard, subwing, scurfer, and fishing rods. This diverse collection ensures that guests of all ages and interests have something exciting to engage with.
- **Fishing and Onshore Games:** For those interested in fishing, the yacht offers equipment and local knowledge to enhance your chance of a great catch. Additionally, onshore games provide fun and entertainment when anchored or docked.
- **Relaxation and Entertainment:** The aft deck, with comfortable seating and ample space, is perfect for those who prefer to relax and take in the scenic beauty. It's an ideal spot for enjoying a cocktail, socializing, or simply lounging under the sun or stars.