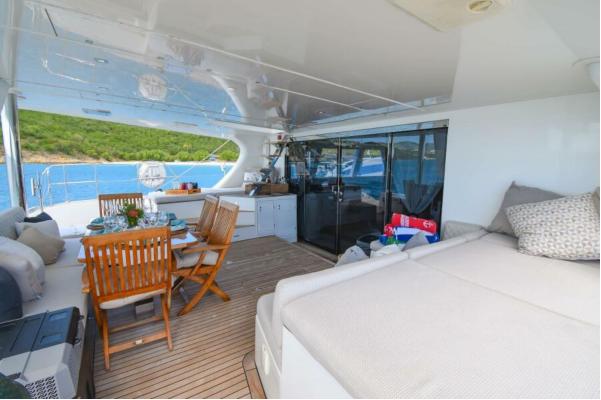

- **Spacious Cabins:** Euphoria boasts three elegantly appointed queen cabins, each a private retreat for guests. The master queen cabin features an extra-large bath with a walk-in large shower, epitomizing luxury and comfort. All cabins are equipped with individual air conditioning controls, ensuring personalized comfort for each guest.
- **Private Ensuite Baths:** Each cabin comes with its private ensuite bathroom, including modern electric heads, vanities, and separate showers. These facilities combine convenience with luxury, offering a spa-like experience onboard.
- **Elegant Interior Design:** The yacht's interior is a blend of contemporary styling and practical elegance. Highquality finishes, soothing color palettes, and luxurious materials create a serene and inviting ambiance.
- **Expansive Saloon Area:** The heart of the interior is the main saloon, a spacious area perfect for lounging or dining. It's equipped with comfortable seating, state-of-the-art entertainment systems, and panoramic windows allowing natural light and stunning views.
- Fully Equipped Galley: The galley is a culinary artist's dream, equipped with modern appliances and ample space. It's designed to facilitate the creation of gourmet meals, ensuring guests can enjoy a wide range of dining experiences.
- **Optimized Space and Comfort:** Attention to detail is evident in every aspect of the interior design. From the ceiling heights, which enhance the sense of space, to the efficient use of every area, Euphoria's interior is crafted

for guest comfort and satisfaction.

The interior guest accommodations on Euphoria provide a perfect blend of luxury, privacy, and comfort, making it an ideal setting for relaxation and enjoyment during your time at sea.