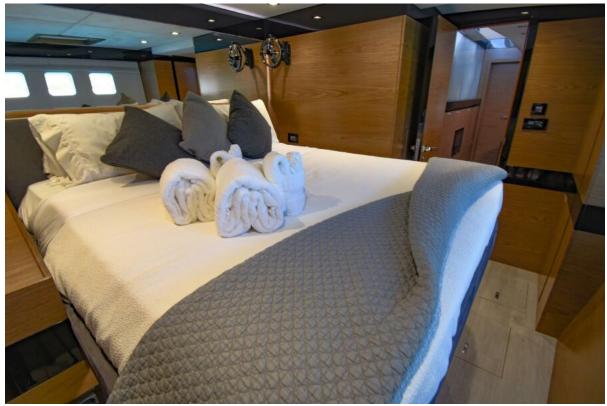

### **Interior Guest Accommodations**

The Sunreef 60 "Euphoria" offers an interior sanctuary that combines modern luxury with comfort, designed to provide guests with an exceptional stay. The yacht's interior guest accommodations are a testament to Sunreef's commitment to excellence in design and functionality.

- **Spacious Cabins:** Euphoria boasts three elegantly appointed queen cabins, each a private retreat for guests. The master queen cabin features an extra-large bath with a walk-in large shower, epitomizing luxury and comfort. All cabins are equipped with individual air conditioning controls, ensuring personalized comfort for each guest.
- **Private Ensuite Baths:** Each cabin comes with its private ensuite bathroom, including modern electric heads, vanities, and separate showers. These facilities combine convenience with luxury, offering a spa-like experience onboard.
- **Elegant Interior Design:** The yacht's interior is a blend of contemporary styling and practical elegance. Highquality finishes, soothing color palettes, and luxurious materials create a serene and inviting ambiance.
- **Expansive Saloon Area:** The heart of the interior is the main saloon, a spacious area perfect for lounging or dining. It's equipped with comfortable seating, state-of-the-art entertainment systems, and panoramic windows allowing natural light and stunning views.
- Fully Equipped Galley: The galley is a culinary artist's dream, equipped with modern appliances and ample space. It's designed to facilitate the creation of gourmet meals, ensuring guests can enjoy a wide range of dining experiences.
- **Optimized Space and Comfort:** Attention to detail is evident in every aspect of the interior design. From the ceiling heights, which enhance the sense of space, to the efficient use of every area, Euphoria's interior is crafted