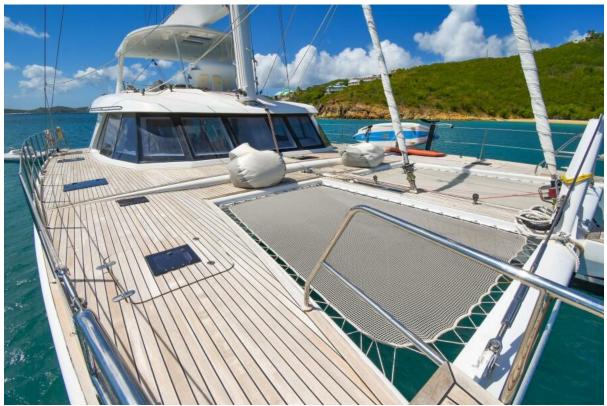

- 4. Entertainment and Technology: The yacht is extensively automated with a system for lights, air conditioning, DC, and other controls. It also boasts an exclusive entertainment system with iPod control function, delivering excellent surround sound both inside and outside. Waterproof speakers are connected to the salon B&O system, extending the entertainment to the cockpit and flybridge.
- 5. **Outdoor Features**: The Sunreef 60 LOFT has large swimming platforms, a cockpit lounge area with comfortable sofas, sunbathing mattresses, a dining table with chairs, and storage compartments for water toys and gear. Its efficient dinghy launching system and room for a large 4.2 m tender with a powerful outboard engine make it ideal for various water sports.
- 6. **Automation and Comfort**: The yacht's automation systems facilitate comfortable lighting control (both deck and interior) and energy levels monitoring. Electrically recessed blinds add to the ease of creating the desired ambiance on board.