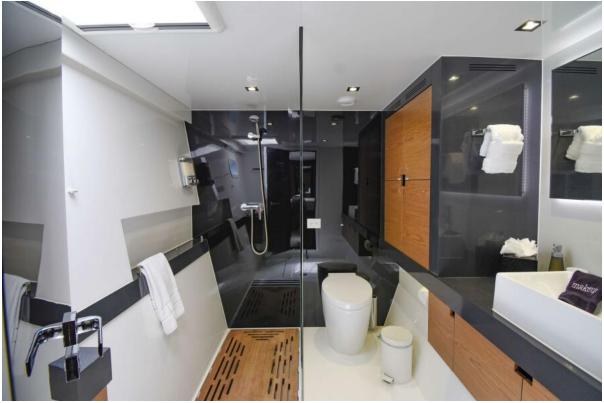

- **Spacious Cabins:** Euphoria boasts three elegantly appointed queen cabins, each a private retreat for guests. The master queen cabin features an extra-large bath with a walk-in large shower, epitomizing luxury and comfort. All cabins are equipped with individual air conditioning controls, ensuring personalized comfort for each guest.
- **Private Ensuite Baths:** Each cabin comes with its private ensuite bathroom, including modern electric heads, vanities, and separate showers. These facilities combine convenience with luxury, offering a spa-like experience onboard.
- **Elegant Interior Design:** The yacht's interior is a blend of contemporary styling and practical elegance. Highquality finishes, soothing color palettes, and luxurious materials create a serene and inviting ambiance.
- **Expansive Saloon Area:** The heart of the interior is the main saloon, a spacious area perfect for lounging or dining. It's equipped with comfortable seating, state-of-the-art entertainment systems, and panoramic windows allowing natural light and stunning views.
- Fully Equipped Galley: The galley is a culinary artist's dream, equipped with modern appliances and ample space. It's designed to facilitate the creation of gourmet meals, ensuring guests can enjoy a wide range of dining experiences.
- **Optimized Space and Comfort:** Attention to detail is evident in every aspect of the interior design. From the ceiling heights, which enhance the sense of space, to the efficient use of every area, Euphoria's interior is crafted