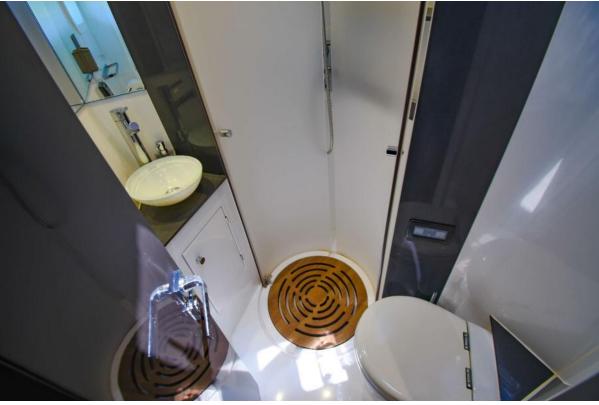

- **Spacious Cabins:** Euphoria boasts three elegantly appointed queen cabins, each a private retreat for guests. The master queen cabin features an extra-large bath with a walk-in large shower, epitomizing luxury and comfort. All cabins are equipped with individual air conditioning controls, ensuring personalized comfort for each guest.
- **Private Ensuite Baths:** Each cabin comes with its private ensuite bathroom, including modern electric heads, vanities, and separate showers. These facilities combine convenience with luxury, offering a spa-like experience onboard.
- **Elegant Interior Design:** The yacht's interior is a blend of contemporary styling and practical elegance. Highquality finishes, soothing color palettes, and luxurious materials create a serene and inviting ambiance.
- **Expansive Saloon Area:** The heart of the interior is the main saloon, a spacious area perfect for lounging or dining. It's equipped with comfortable seating, state-of-the-art entertainment systems, and panoramic windows allowing natural light and stunning views.
- Fully Equipped Galley: The galley is a culinary artist's dream, equipped with modern appliances and ample space. It's designed to facilitate the creation of gourmet meals, ensuring guests can enjoy a wide range of dining experiences.
- **Optimized Space and Comfort:** Attention to detail is evident in every aspect of the interior design. From the ceiling heights, which enhance the sense of space, to the efficient use of every area, Euphoria's interior is crafted