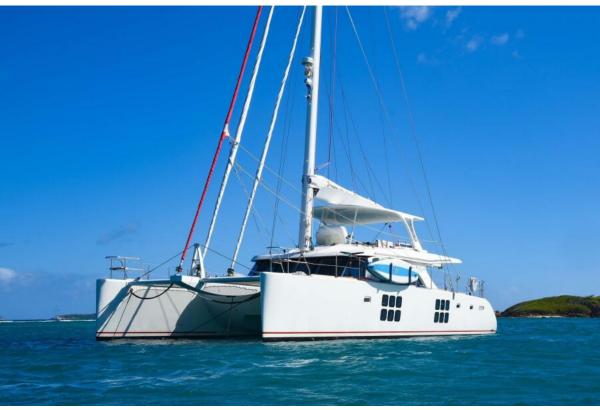

60' (18.29m) 2016 Sunreef Red Hook Virgin Islands (US)

## Summary/Description

Presenting the 2016 Sunreef 60 "Euphoria," an exemplary model of luxury and sophistication in the world of sailing catamarans. Crafted by the renowned Sunreef Yachts, Euphoria epitomizes elegance and comfort, offering an unparalleled sailing experience.

Presenting the 2016 Sunreef 60 "Euphoria," an exemplary model of luxury and sophistication in the world of sailing catamarans. Crafted by the renowned Sunreef Yachts, Euphoria epitomizes elegance and comfort, offering an unparalleled sailing experience. This majestic yacht boasts three sumptuous queen cabins, each a private haven with its own ensuite bath, providing the utmost in luxury and privacy for its guests. The expansive saloon seamlessly integrates with the aft deck, creating an inviting space for relaxation and entertainment. Powered by robust (Repowered ) with twin Yanmar 4JHCR 110HP diesel engines and equipped with a generator, Euphoria promises a smooth and reliable journey across the seas. Ideal for both avid sailors and those seeking a serene escape, Euphoria stands as a testament to Sunreef's commitment to excellence in yacht design and craftsmanship.