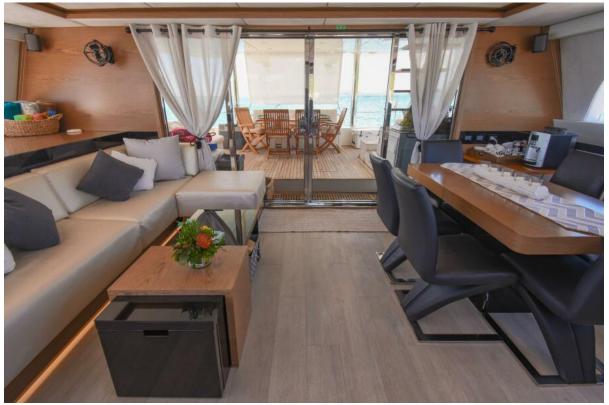

- **Spacious Cabins:** Euphoria boasts three elegantly appointed queen cabins, each a private retreat for guests. The master queen cabin features an extra-large bath with a walk-in large shower, epitomizing luxury and comfort. All cabins are equipped with individual air conditioning controls, ensuring personalized comfort for each guest.
- **Private Ensuite Baths:** Each cabin comes with its private ensuite bathroom, including modern electric heads, vanities, and separate showers. These facilities combine convenience with luxury, offering a spa-like experience onboard.
- **Elegant Interior Design:** The yacht's interior is a blend of contemporary styling and practical elegance. Highquality finishes, soothing color palettes, and luxurious materials create a serene and inviting ambiance.
- **Expansive Saloon Area:** The heart of the interior is the main saloon, a spacious area perfect for lounging or dining. It's equipped with comfortable seating, state-of-the-art entertainment systems, and panoramic windows allowing natural light and stunning views.
- Fully Equipped Galley: The galley is a culinary artist's dream, equipped with modern appliances and ample space. It's designed to facilitate the creation of gourmet meals, ensuring guests can enjoy a wide range of dining experiences.
- **Optimized Space and Comfort:** Attention to detail is evident in every aspect of the interior design. From the ceiling heights, which enhance the sense of space, to the efficient use of every area, Euphoria's interior is crafted

Social Salon Dining Helm

Social Aft Tender Lift

Social Salon Port

Social Salon Starboard

Social Bow Teak

Social Cockpit Table

Social Cockpit Dining 2

Social GA Layout

#### Social Starboard Aft

Social Salon Dining

Social Salon Aft

Social Salon

Social Aft