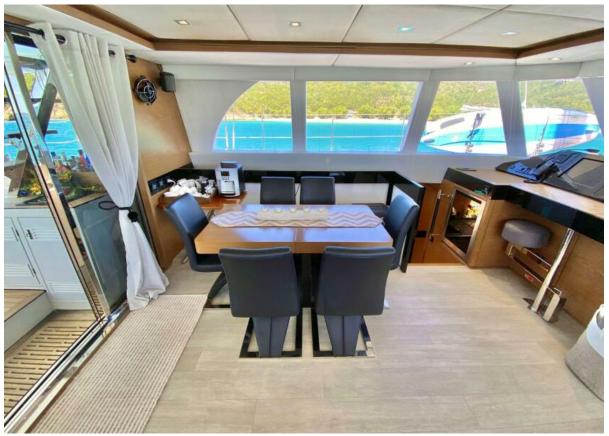

### **Interior Guest Accommodations**

The Sunreef 60 "Euphoria" offers an interior sanctuary that combines modern luxury with comfort, designed to provide guests with an exceptional stay. The yacht's interior guest accommodations are a testament to Sunreef's commitment to excellence in design and functionality.

- **Spacious Cabins:** Euphoria boasts three elegantly appointed queen cabins, each a private retreat for guests. The master queen cabin features an extra-large bath with a walk-in large shower, epitomizing luxury and comfort. All cabins are equipped with individual air conditioning controls, ensuring personalized comfort for each guest.
- **Private Ensuite Baths:** Each cabin comes with its private ensuite bathroom, including modern electric heads, vanities, and separate showers. These facilities combine convenience with luxury, offering a spa-like experience onboard.
- **Elegant Interior Design:** The yacht's interior is a blend of contemporary styling and practical elegance. Highquality finishes, soothing color palettes, and luxurious materials create a serene and inviting ambiance.
- **Expansive Saloon Area:** The heart of the interior is the main saloon, a spacious area perfect for lounging or dining. It's equipped with comfortable seating, state-of-the-art entertainment systems, and panoramic windows allowing natural light and stunning views.
- Fully Equipped Galley: The galley is a culinary artist's dream, equipped with modern appliances and ample space. It's designed to facilitate the creation of gourmet meals, ensuring guests can enjoy a wide range of dining experiences.
- **Optimized Space and Comfort:** Attention to detail is evident in every aspect of the interior design. From the ceiling heights, which enhance the sense of space, to the efficient use of every area, Euphoria's interior is crafted

for guest comfort and satisfaction.

The interior guest accommodations on Euphoria provide a perfect blend of luxury, privacy, and comfort, making it an ideal setting for relaxation and enjoyment during your time at sea.