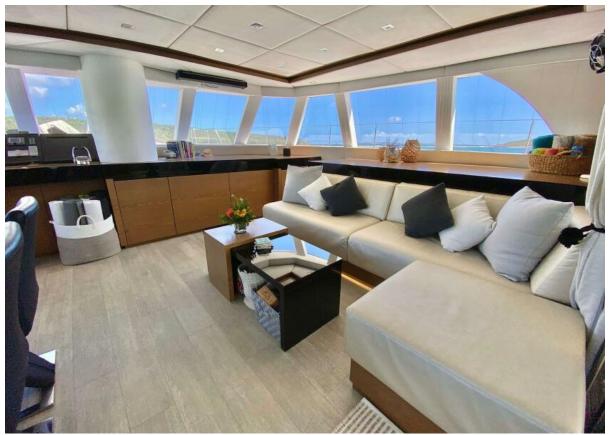

### **Interior Guest Accommodations**

The Sunreef 60 "Euphoria" offers an interior sanctuary that combines modern luxury with comfort, designed to provide guests with an exceptional stay. The yacht's interior guest accommodations are a testament to Sunreef's commitment to excellence in design and functionality.

- **Spacious Cabins:** Euphoria boasts three elegantly appointed queen cabins, each a private retreat for guests. The master queen cabin features an extra-large bath with a walk-in large shower, epitomizing luxury and comfort. All cabins are equipped with individual air conditioning controls, ensuring personalized comfort for each guest.
- **Private Ensuite Baths:** Each cabin comes with its private ensuite bathroom, including modern electric heads, vanities, and separate showers. These facilities combine convenience with luxury, offering a spa-like experience onboard.
- **Elegant Interior Design:** The yacht's interior is a blend of contemporary styling and practical elegance. Highquality finishes, soothing color palettes, and luxurious materials create a serene and inviting ambiance.
- **Expansive Saloon Area:** The heart of the interior is the main saloon, a spacious area perfect for lounging or dining. It's equipped with comfortable seating, state-of-the-art entertainment systems, and panoramic windows allowing natural light and stunning views.
- Fully Equipped Galley: The galley is a culinary artist's dream, equipped with modern appliances and ample space. It's designed to facilitate the creation of gourmet meals, ensuring guests can enjoy a wide range of dining experiences.
- **Optimized Space and Comfort:** Attention to detail is evident in every aspect of the interior design. From the ceiling heights, which enhance the sense of space, to the efficient use of every area, Euphoria's interior is crafted