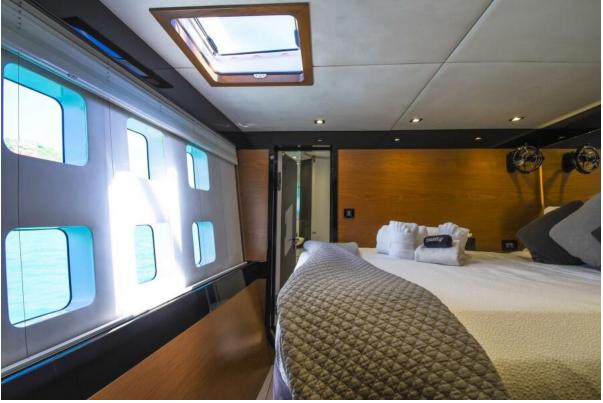

### **Interior Guest Accommodations**

The Sunreef 60 "Euphoria" offers an interior sanctuary that combines modern luxury with comfort, designed to provide guests with an exceptional stay. The yacht's interior guest accommodations are a testament to Sunreef's commitment to excellence in design and functionality.

- **Spacious Cabins:** Euphoria boasts three elegantly appointed queen cabins, each a private retreat for guests. The master queen cabin features an extra-large bath with a walk-in large shower, epitomizing luxury and comfort. All cabins are equipped with individual air conditioning controls, ensuring personalized comfort for each guest.
- **Private Ensuite Baths:** Each cabin comes with its private ensuite bathroom, including modern electric heads, vanities, and separate showers. These facilities combine convenience with luxury, offering a spa-like experience onboard.
- **Elegant Interior Design:** The yacht's interior is a blend of contemporary styling and practical elegance. Highquality finishes, soothing color palettes, and luxurious materials create a serene and inviting ambiance.
- **Expansive Saloon Area:** The heart of the interior is the main saloon, a spacious area perfect for lounging or dining. It's equipped with comfortable seating, state-of-the-art entertainment systems, and panoramic windows allowing natural light and stunning views.
- Fully Equipped Galley: The galley is a culinary artist's dream, equipped with modern appliances and ample space. It's designed to facilitate the creation of gourmet meals, ensuring guests can enjoy a wide range of dining experiences.
- **Optimized Space and Comfort:** Attention to detail is evident in every aspect of the interior design. From the ceiling heights, which enhance the sense of space, to the efficient use of every area, Euphoria's interior is crafted