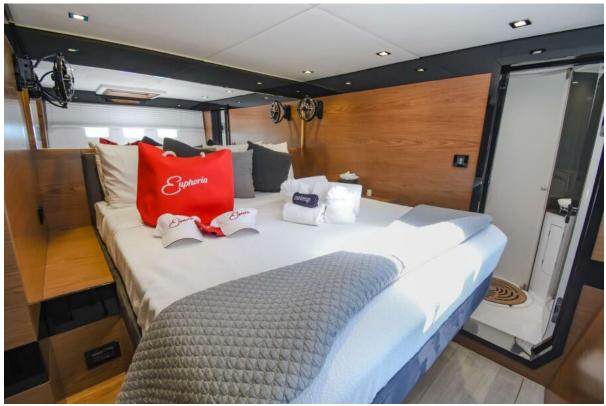

- **Spacious Cabins:** Euphoria boasts three elegantly appointed queen cabins, each a private retreat for guests. The master queen cabin features an extra-large bath with a walk-in large shower, epitomizing luxury and comfort. All cabins are equipped with individual air conditioning controls, ensuring personalized comfort for each guest.
- **Private Ensuite Baths:** Each cabin comes with its private ensuite bathroom, including modern electric heads, vanities, and separate showers. These facilities combine convenience with luxury, offering a spa-like experience onboard.
- **Elegant Interior Design:** The yacht's interior is a blend of contemporary styling and practical elegance. Highquality finishes, soothing color palettes, and luxurious materials create a serene and inviting ambiance.
- **Expansive Saloon Area:** The heart of the interior is the main saloon, a spacious area perfect for lounging or dining. It's equipped with comfortable seating, state-of-the-art entertainment systems, and panoramic windows allowing natural light and stunning views.
- Fully Equipped Galley: The galley is a culinary artist's dream, equipped with modern appliances and ample space. It's designed to facilitate the creation of gourmet meals, ensuring guests can enjoy a wide range of dining experiences.
- **Optimized Space and Comfort:** Attention to detail is evident in every aspect of the interior design. From the ceiling heights, which enhance the sense of space, to the efficient use of every area, Euphoria's interior is crafted

for guest comfort and satisfaction.

The interior guest accommodations on Euphoria provide a perfect blend of luxury, privacy, and comfort, making it an ideal setting for relaxation and enjoyment during your time at sea.