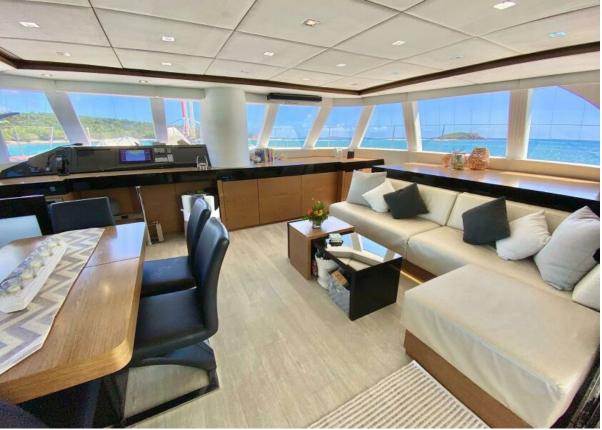

### **Interior Guest Accommodations**

The Sunreef 60 "Euphoria" offers an interior sanctuary that combines modern luxury with comfort, designed to provide guests with an exceptional stay. The yacht's interior guest accommodations are a testament to Sunreef's commitment to excellence in design and functionality.

- **Spacious Cabins:** Euphoria boasts three elegantly appointed queen cabins, each a private retreat for guests. The master queen cabin features an extra-large bath with a walk-in large shower, epitomizing luxury and comfort. All cabins are equipped with individual air conditioning controls, ensuring personalized comfort for each guest.
- **Private Ensuite Baths:** Each cabin comes with its private ensuite bathroom, including modern electric heads, vanities, and separate showers. These facilities combine convenience with luxury, offering a spa-like experience onboard.
- **Elegant Interior Design:** The yacht's interior is a blend of contemporary styling and practical elegance. Highquality finishes, soothing color palettes, and luxurious materials create a serene and inviting ambiance.
- **Expansive Saloon Area:** The heart of the interior is the main saloon, a spacious area perfect for lounging or dining. It's equipped with comfortable seating, state-of-the-art entertainment systems, and panoramic windows allowing natural light and stunning views.
- Fully Equipped Galley: The galley is a culinary artist's dream, equipped with modern appliances and ample space. It's designed to facilitate the creation of gourmet meals, ensuring guests can enjoy a wide range of dining experiences.
- **Optimized Space and Comfort:** Attention to detail is evident in every aspect of the interior design. From the ceiling heights, which enhance the sense of space, to the efficient use of every area, Euphoria's interior is crafted

for guest comfort and satisfaction.

The interior guest accommodations on Euphoria provide a perfect blend of luxury, privacy, and comfort, making it an ideal setting for relaxation and enjoyment during your time at sea.