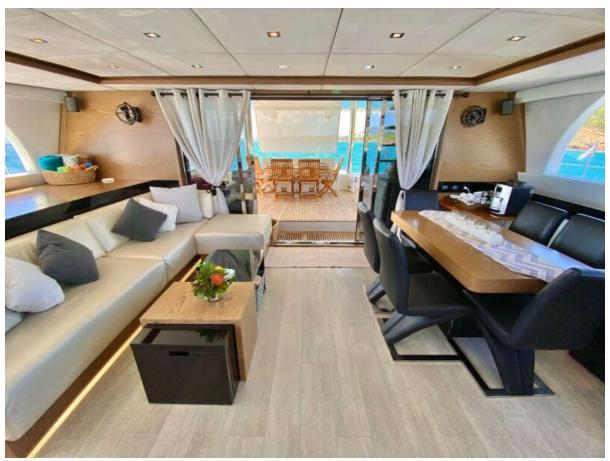

Discover more about this exquisite vessel and the unique opportunities it offers for life at sea.

Ideal Turn-Key Charter Operation with immediate revenue potential. 3-Guest Staterooms + Crew Accommodations. Well Appointed Galley, that is Hull-side and Semi-Open to Salon

- Ready-to-Sail Luxury Concept: The Sunreef 60 LOFT is designed as a 'prêt-à-porter' (Ready-to-Go) luxury yacht. Offering a fully equipped and ready-to-sail experience. This approach is based on Sunreef's extensive experience and understanding of owners' needs, ensuring that all essential options and equipment for comfortable sailing and living on board are included.
- 2. **Construction and Design:** The LOFT version maintains the high quality of construction and customized luxury finishes characteristic of Sunreef catamarans. However, it translates these features into a more compact and light vessel, making it more maneuverable and akin to smaller catamarans in handling.
- 3. **Spacious and Elegant Interiors:** The yacht can comfortably accommodate six guests in three spacious cabins, with additional quarters for two crew members. The interior design elegantly combines light-colored upholstery, light rustic oak floors, and Canaletto walnut furniture with black high-gloss panels.
- 4. **Technological Features:** The Sunreef 60 LOFT is equipped with a mast and canoe boom, both made in-house, and features a square top main sail. Its sailing gear is smartly placed within easy reach of the flybridge, and the yacht includes electric winches, two Yanmar 110 HP engines, and an davits system for launching the dinghy.
- Comfort and Accessibility: The cockpit and saloon are on the same level and connected by a large sliding door, enhancing the impression of a seamless space. This layout contributes to the yacht's accessibility and ease of movement between different areas.
- 6. **Fully Equipped Galley:** The open galley, equipped with appliances, is located in the portside hull and directly connected with the saloon, facilitating social interaction and the culinary experience.