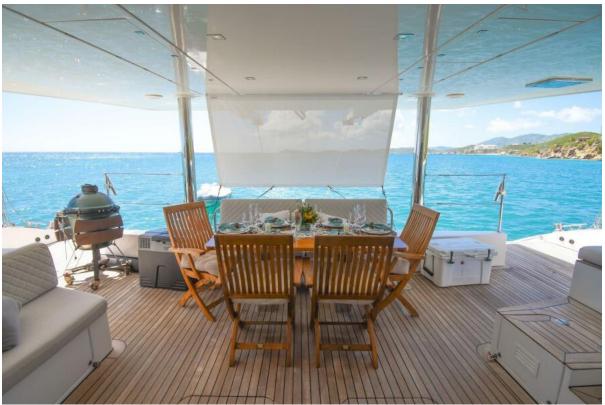

- 4. Entertainment and Technology: The yacht is extensively automated with a system for lights, air conditioning, DC, and other controls. It also boasts an exclusive entertainment system with iPod control function, delivering excellent surround sound both inside and outside. Waterproof speakers are connected to the salon B&O system, extending the entertainment to the cockpit and flybridge.
- 5. **Outdoor Features**: The Sunreef 60 LOFT has large swimming platforms, a cockpit lounge area with comfortable sofas, sunbathing mattresses, a dining table with chairs, and storage compartments for water toys and gear. Its efficient dinghy launching system and room for a large 4.2 m tender with a powerful outboard engine make it ideal for various water sports.
- 6. **Automation and Comfort**: The yacht's automation systems facilitate comfortable lighting control (both deck and interior) and energy levels monitoring. Electrically recessed blinds add to the ease of creating the desired ambiance on board.