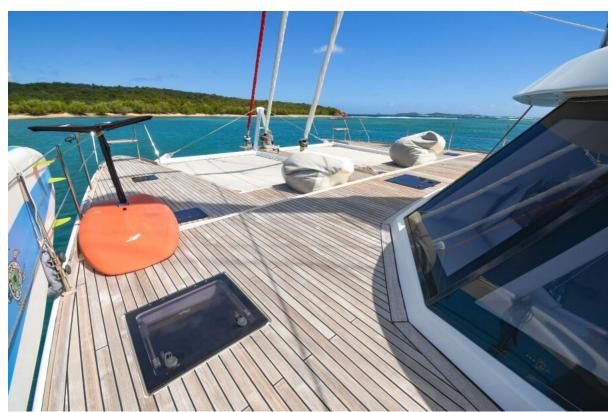

- 4. Entertainment and Technology: The yacht is extensively automated with a system for lights, air conditioning, DC, and other controls. It also boasts an exclusive entertainment system with iPod control function, delivering excellent surround sound both inside and outside. Waterproof speakers are connected to the salon B&O system, extending the entertainment to the cockpit and flybridge.
- 5. **Outdoor Features**: The Sunreef 60 LOFT has large swimming platforms, a cockpit lounge area with comfortable sofas, sunbathing mattresses, a dining table with chairs, and storage compartments for water toys and gear. Its efficient dinghy launching system and room for a large 4.2 m tender with a powerful outboard engine make it ideal for various water sports.
- 6. **Automation and Comfort**: The yacht's automation systems facilitate comfortable lighting control (both deck and interior) and energy levels monitoring. Electrically recessed blinds add to the ease of creating the desired ambiance on board.