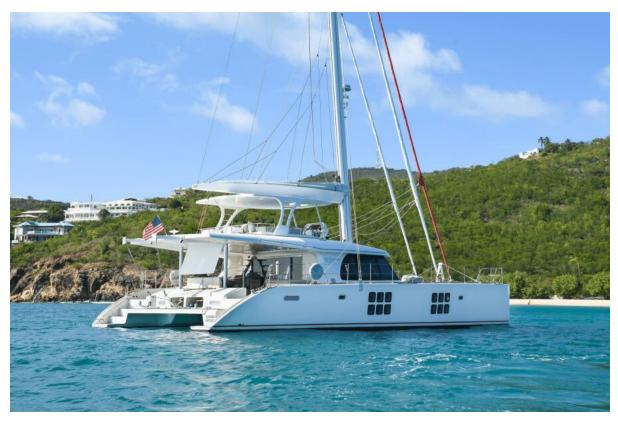

60' (18.29m) 2016 Sunreef Red Hook Virgin Islands (US)

## Summary/Description

Presenting the 2016 Sunreef 60 "Euphoria," an exemplary model of luxury and sophistication in the world of sailing catamarans. Crafted by the renowned Sunreef Yachts, Euphoria epitomizes elegance and comfort, offering an unparalleled sailing experience.

Presenting the 2016 Sunreef 60 "Euphoria," an exemplary model of luxury and sophistication in the world of sailing catamarans. Crafted by the renowned Sunreef Yachts, Euphoria epitomizes elegance and comfort, offering an unparalleled sailing experience. This majestic yacht boasts three sumptuous queen cabins, each a private haven with its own ensuite bath, providing the utmost in luxury and privacy for its guests. The expansive saloon seamlessly integrates with the aft deck, creating an inviting space for relaxation and entertainment. Powered by robust (Repowered ) with twin Yanmar 4JHCR 110HP diesel engines and equipped with a generator, Euphoria promises a smooth and reliable journey across the seas. Ideal for both avid sailors and those seeking a serene escape, Euphoria stands as a testament to Sunreef's commitment to excellence in yacht design and craftsmanship.