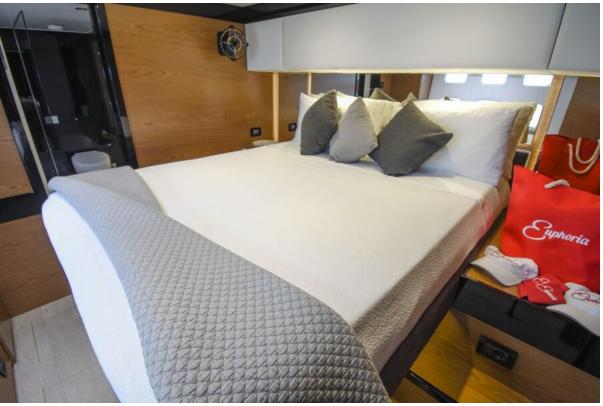

### **Interior Guest Accommodations**

The Sunreef 60 "Euphoria" offers an interior sanctuary that combines modern luxury with comfort, designed to provide guests with an exceptional stay. The yacht's interior guest accommodations are a testament to Sunreef's commitment to excellence in design and functionality.

- **Spacious Cabins:** Euphoria boasts three elegantly appointed queen cabins, each a private retreat for guests. The master queen cabin features an extra-large bath with a walk-in large shower, epitomizing luxury and comfort. All cabins are equipped with individual air conditioning controls, ensuring personalized comfort for each guest.
- **Private Ensuite Baths:** Each cabin comes with its private ensuite bathroom, including modern electric heads, vanities, and separate showers. These facilities combine convenience with luxury, offering a spa-like experience onboard.
- **Elegant Interior Design:** The yacht's interior is a blend of contemporary styling and practical elegance. Highquality finishes, soothing color palettes, and luxurious materials create a serene and inviting ambiance.
- **Expansive Saloon Area:** The heart of the interior is the main saloon, a spacious area perfect for lounging or dining. It's equipped with comfortable seating, state-of-the-art entertainment systems, and panoramic windows allowing natural light and stunning views.
- Fully Equipped Galley: The galley is a culinary artist's dream, equipped with modern appliances and ample space. It's designed to facilitate the creation of gourmet meals, ensuring guests can enjoy a wide range of dining experiences.
- **Optimized Space and Comfort:** Attention to detail is evident in every aspect of the interior design. From the ceiling heights, which enhance the sense of space, to the efficient use of every area, Euphoria's interior is crafted