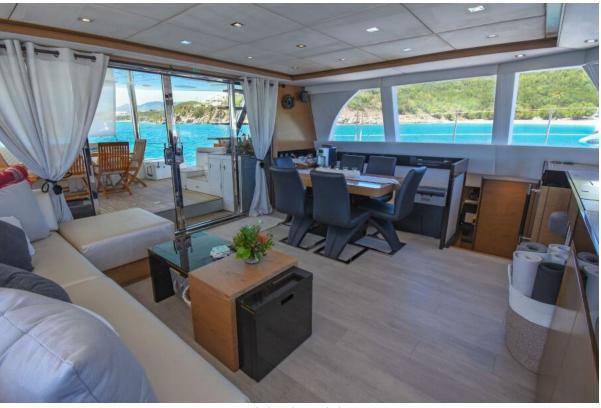

- **Spacious Cabins:** Euphoria boasts three elegantly appointed queen cabins, each a private retreat for guests. The master queen cabin features an extra-large bath with a walk-in large shower, epitomizing luxury and comfort. All cabins are equipped with individual air conditioning controls, ensuring personalized comfort for each guest.
- **Private Ensuite Baths:** Each cabin comes with its private ensuite bathroom, including modern electric heads, vanities, and separate showers. These facilities combine convenience with luxury, offering a spa-like experience onboard.
- **Elegant Interior Design:** The yacht's interior is a blend of contemporary styling and practical elegance. Highquality finishes, soothing color palettes, and luxurious materials create a serene and inviting ambiance.
- **Expansive Saloon Area:** The heart of the interior is the main saloon, a spacious area perfect for lounging or dining. It's equipped with comfortable seating, state-of-the-art entertainment systems, and panoramic windows allowing natural light and stunning views.
- Fully Equipped Galley: The galley is a culinary artist's dream, equipped with modern appliances and ample space. It's designed to facilitate the creation of gourmet meals, ensuring guests can enjoy a wide range of dining experiences.
- **Optimized Space and Comfort:** Attention to detail is evident in every aspect of the interior design. From the ceiling heights, which enhance the sense of space, to the efficient use of every area, Euphoria's interior is crafted

Social Salon Dining Helm

Social Aft Tender Lift

Social Salon Port

Social Salon Starboard

Social Bow Teak

Social Cockpit Table

Social Cockpit Dining 2

Social GA Layout

#### Social Starboard Aft

Social Salon Dining

Social Salon Aft

Social Salon

Social Aft