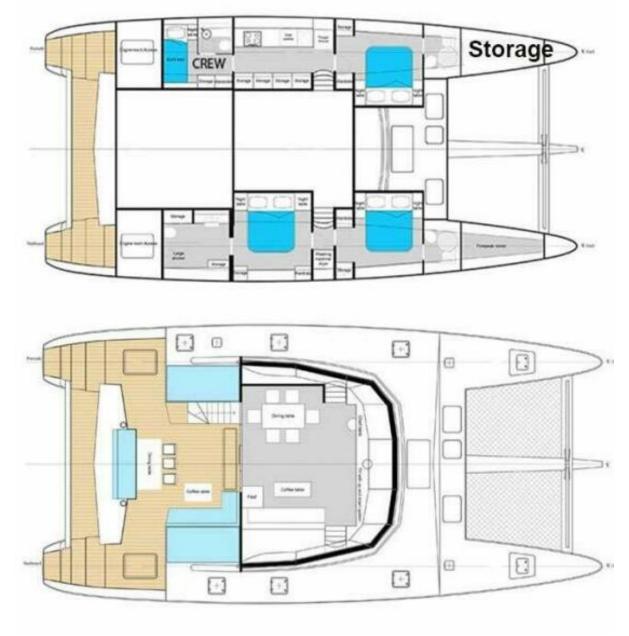

### **Interior Guest Accommodations**

The Sunreef 60 "Euphoria" offers an interior sanctuary that combines modern luxury with comfort, designed to provide guests with an exceptional stay. The yacht's interior guest accommodations are a testament to Sunreef's commitment to excellence in design and functionality.

- **Spacious Cabins:** Euphoria boasts three elegantly appointed queen cabins, each a private retreat for guests. The master queen cabin features an extra-large bath with a walk-in large shower, epitomizing luxury and comfort. All cabins are equipped with individual air conditioning controls, ensuring personalized comfort for each guest.
- **Private Ensuite Baths:** Each cabin comes with its private ensuite bathroom, including modern electric heads, vanities, and separate showers. These facilities combine convenience with luxury, offering a spa-like experience onboard.
- **Elegant Interior Design:** The yacht's interior is a blend of contemporary styling and practical elegance. Highquality finishes, soothing color palettes, and luxurious materials create a serene and inviting ambiance.
- **Expansive Saloon Area:** The heart of the interior is the main saloon, a spacious area perfect for lounging or dining. It's equipped with comfortable seating, state-of-the-art entertainment systems, and panoramic windows allowing natural light and stunning views.
- Fully Equipped Galley: The galley is a culinary artist's dream, equipped with modern appliances and ample space. It's designed to facilitate the creation of gourmet meals, ensuring guests can enjoy a wide range of dining experiences.
- **Optimized Space and Comfort:** Attention to detail is evident in every aspect of the interior design. From the ceiling heights, which enhance the sense of space, to the efficient use of every area, Euphoria's interior is crafted

Social Salon Dining Helm

Social Aft Tender Lift

Social Salon Port

Social Salon Starboard

Social Bow Teak

Social Cockpit Table

Social Cockpit Dining 2

Social GA Layout