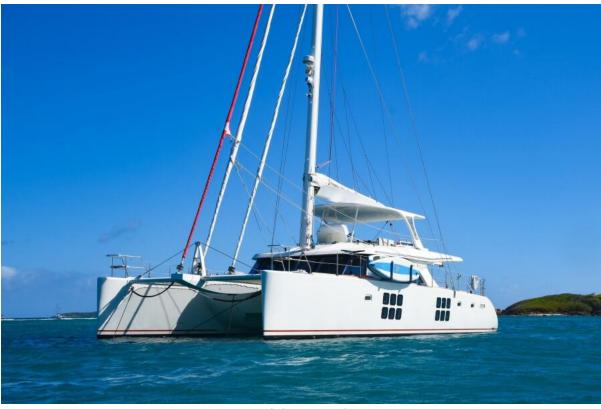

## Summary/Description

Presenting the 2016 Sunreef 60 "Euphoria," an exemplary model of luxury and sophistication in the world of sailing catamarans. Crafted by the renowned Sunreef Yachts, Euphoria epitomizes elegance and comfort, offering an unparalleled sailing experience.

Presenting the 2016 Sunreef 60 "Euphoria," an exemplary model of luxury and sophistication in the world of sailing catamarans. Crafted by the renowned Sunreef Yachts, Euphoria epitomizes elegance and comfort, offering an unparalleled sailing experience. This majestic yacht boasts three sumptuous queen cabins, each a private haven with its own ensuite bath, providing the utmost in luxury and privacy for its guests. The expansive saloon seamlessly integrates with the aft deck, creating an inviting space for relaxation and entertainment. Powered by robust (Repowered ) with twin Yanmar 4JHCR 110HP diesel engines and equipped with a generator, Euphoria promises a smooth and reliable journey across the seas. Ideal for both avid sailors and those seeking a serene escape, Euphoria stands as a testament to Sunreef's commitment to excellence in yacht design and craftsmanship.

### The Sunreef 60 "LOFT" - Differentiators

The Sunreef 60 LOFT version, launched by Sunreef Yachts, stands out for its unique combination of luxury, compact design, and advanced technological features. Here's an overview of what sets this version apart:

- Ready-to-Sail Luxury Concept: The Sunreef 60 LOFT is designed as a 'prêt-à-porter' (Ready-to-Go) luxury yacht. Offering a fully equipped and ready-to-sail experience. This approach is based on Sunreef's extensive experience and understanding of owners' needs, ensuring that all essential options and equipment for comfortable sailing and living on board are included.
- 2. **Construction and Design:** The LOFT version maintains the high quality of construction and customized luxury finishes characteristic of Sunreef catamarans. However, it translates these features into a more compact and light vessel, making it more maneuverable and akin to smaller catamarans in handling.
- 3. **Spacious and Elegant Interiors:** The yacht can comfortably accommodate six guests in three spacious cabins, with additional quarters for two crew members. The interior design elegantly combines light-colored upholstery, light rustic oak floors, and Canaletto walnut furniture with black high-gloss panels.
- 4. **Technological Features:** The Sunreef 60 LOFT is equipped with a mast and canoe boom, both made in-house, and features a square top main sail. Its sailing gear is smartly placed within easy reach of the flybridge, and the yacht includes electric winches, two Yanmar 110 HP engines, and an davits system for launching the dinghy.
- Comfort and Accessibility: The cockpit and saloon are on the same level and connected by a large sliding door, enhancing the impression of a seamless space. This layout contributes to the yacht's accessibility and ease of movement between different areas.
- 6. **Fully Equipped Galley:** The open galley, equipped with appliances, is located in the portside hull and directly connected with the saloon, facilitating social interaction and the culinary experience.