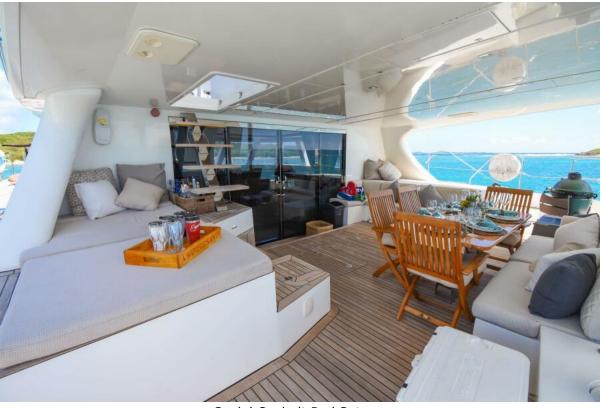

- **Spacious Cabins:** Euphoria boasts three elegantly appointed queen cabins, each a private retreat for guests. The master queen cabin features an extra-large bath with a walk-in large shower, epitomizing luxury and comfort. All cabins are equipped with individual air conditioning controls, ensuring personalized comfort for each guest.
- **Private Ensuite Baths:** Each cabin comes with its private ensuite bathroom, including modern electric heads, vanities, and separate showers. These facilities combine convenience with luxury, offering a spa-like experience onboard.
- **Elegant Interior Design:** The yacht's interior is a blend of contemporary styling and practical elegance. Highquality finishes, soothing color palettes, and luxurious materials create a serene and inviting ambiance.
- **Expansive Saloon Area:** The heart of the interior is the main saloon, a spacious area perfect for lounging or dining. It's equipped with comfortable seating, state-of-the-art entertainment systems, and panoramic windows allowing natural light and stunning views.
- Fully Equipped Galley: The galley is a culinary artist's dream, equipped with modern appliances and ample space. It's designed to facilitate the creation of gourmet meals, ensuring guests can enjoy a wide range of dining experiences.
- **Optimized Space and Comfort:** Attention to detail is evident in every aspect of the interior design. From the ceiling heights, which enhance the sense of space, to the efficient use of every area, Euphoria's interior is crafted

for guest comfort and satisfaction.

The interior guest accommodations on Euphoria provide a perfect blend of luxury, privacy, and comfort, making it an ideal setting for relaxation and enjoyment during your time at sea.