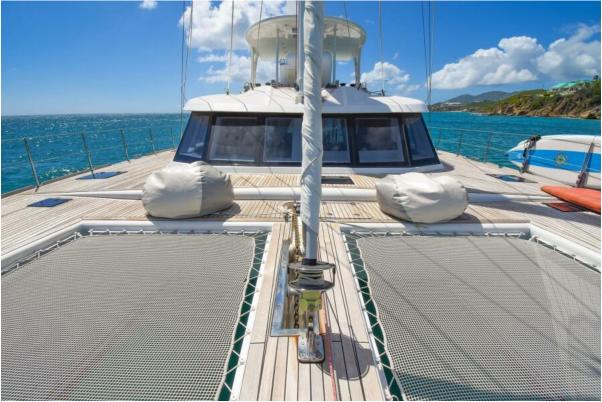

- 4. Entertainment and Technology: The yacht is extensively automated with a system for lights, air conditioning, DC, and other controls. It also boasts an exclusive entertainment system with iPod control function, delivering excellent surround sound both inside and outside. Waterproof speakers are connected to the salon B&O system, extending the entertainment to the cockpit and flybridge.
- 5. **Outdoor Features**: The Sunreef 60 LOFT has large swimming platforms, a cockpit lounge area with comfortable sofas, sunbathing mattresses, a dining table with chairs, and storage compartments for water toys and gear. Its efficient dinghy launching system and room for a large 4.2 m tender with a powerful outboard engine make it ideal for various water sports.
- 6. **Automation and Comfort**: The yacht's automation systems facilitate comfortable lighting control (both deck and interior) and energy levels monitoring. Electrically recessed blinds add to the ease of creating the desired ambiance on board.

Social Cockpit Dining Setup Green Egg

Social Starboard Side

Social Paddleboards

Social Trampoline

Social Cockpit Sunpads

Social Loft Table

Social Guest Bed 2

Social Bow Aft