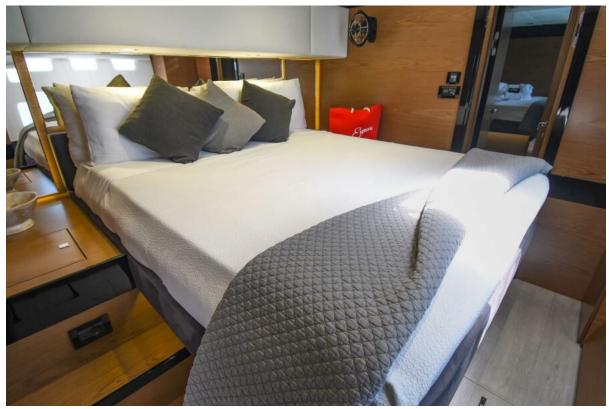

- **Spacious Cabins:** Euphoria boasts three elegantly appointed queen cabins, each a private retreat for guests. The master queen cabin features an extra-large bath with a walk-in large shower, epitomizing luxury and comfort. All cabins are equipped with individual air conditioning controls, ensuring personalized comfort for each guest.
- **Private Ensuite Baths:** Each cabin comes with its private ensuite bathroom, including modern electric heads, vanities, and separate showers. These facilities combine convenience with luxury, offering a spa-like experience onboard.
- **Elegant Interior Design:** The yacht's interior is a blend of contemporary styling and practical elegance. Highquality finishes, soothing color palettes, and luxurious materials create a serene and inviting ambiance.
- **Expansive Saloon Area:** The heart of the interior is the main saloon, a spacious area perfect for lounging or dining. It's equipped with comfortable seating, state-of-the-art entertainment systems, and panoramic windows allowing natural light and stunning views.
- Fully Equipped Galley: The galley is a culinary artist's dream, equipped with modern appliances and ample space. It's designed to facilitate the creation of gourmet meals, ensuring guests can enjoy a wide range of dining experiences.
- **Optimized Space and Comfort:** Attention to detail is evident in every aspect of the interior design. From the ceiling heights, which enhance the sense of space, to the efficient use of every area, Euphoria's interior is crafted