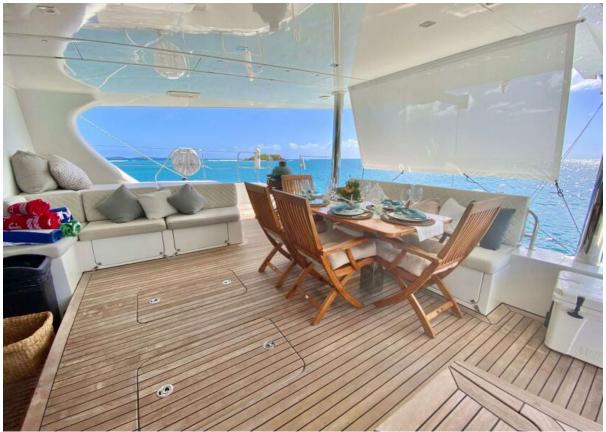

- Ready-to-Sail Luxury Concept: The Sunreef 60 LOFT is designed as a 'prêt-à-porter' (Ready-to-Go) luxury yacht. Offering a fully equipped and ready-to-sail experience. This approach is based on Sunreef's extensive experience and understanding of owners' needs, ensuring that all essential options and equipment for comfortable sailing and living on board are included.
- 2. **Construction and Design:** The LOFT version maintains the high quality of construction and customized luxury finishes characteristic of Sunreef catamarans. However, it translates these features into a more compact and light vessel, making it more maneuverable and akin to smaller catamarans in handling.
- 3. **Spacious and Elegant Interiors:** The yacht can comfortably accommodate six guests in three spacious cabins, with additional quarters for two crew members. The interior design elegantly combines light-colored upholstery, light rustic oak floors, and Canaletto walnut furniture with black high-gloss panels.
- 4. **Technological Features:** The Sunreef 60 LOFT is equipped with a mast and canoe boom, both made in-house, and features a square top main sail. Its sailing gear is smartly placed within easy reach of the flybridge, and the yacht includes electric winches, two Yanmar 110 HP engines, and an davits system for launching the dinghy.
- Comfort and Accessibility: The cockpit and saloon are on the same level and connected by a large sliding door, enhancing the impression of a seamless space. This layout contributes to the yacht's accessibility and ease of movement between different areas.
- 6. **Fully Equipped Galley:** The open galley, equipped with appliances, is located in the portside hull and directly connected with the saloon, facilitating social interaction and the culinary experience.

- 4. Entertainment and Technology: The yacht is extensively automated with a system for lights, air conditioning, DC, and other controls. It also boasts an exclusive entertainment system with iPod control function, delivering excellent surround sound both inside and outside. Waterproof speakers are connected to the salon B&O system, extending the entertainment to the cockpit and flybridge.
- 5. **Outdoor Features**: The Sunreef 60 LOFT has large swimming platforms, a cockpit lounge area with comfortable sofas, sunbathing mattresses, a dining table with chairs, and storage compartments for water toys and gear. Its efficient dinghy launching system and room for a large 4.2 m tender with a powerful outboard engine make it ideal for various water sports.
- 6. **Automation and Comfort**: The yacht's automation systems facilitate comfortable lighting control (both deck and interior) and energy levels monitoring. Electrically recessed blinds add to the ease of creating the desired ambiance on board.