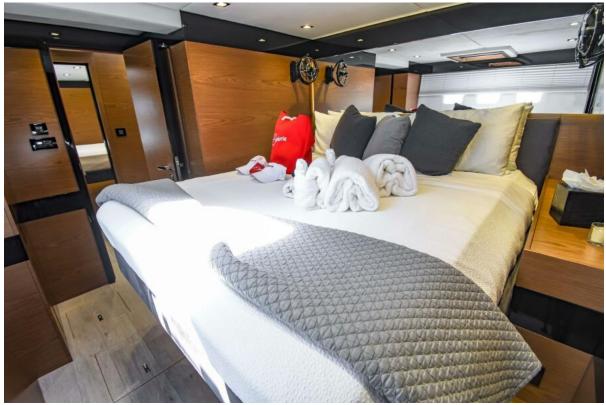

### **Interior Guest Accommodations**

The Sunreef 60 "Euphoria" offers an interior sanctuary that combines modern luxury with comfort, designed to provide guests with an exceptional stay. The yacht's interior guest accommodations are a testament to Sunreef's commitment to excellence in design and functionality.

- **Spacious Cabins:** Euphoria boasts three elegantly appointed queen cabins, each a private retreat for guests. The master queen cabin features an extra-large bath with a walk-in large shower, epitomizing luxury and comfort. All cabins are equipped with individual air conditioning controls, ensuring personalized comfort for each guest.
- **Private Ensuite Baths:** Each cabin comes with its private ensuite bathroom, including modern electric heads, vanities, and separate showers. These facilities combine convenience with luxury, offering a spa-like experience onboard.
- **Elegant Interior Design:** The yacht's interior is a blend of contemporary styling and practical elegance. Highquality finishes, soothing color palettes, and luxurious materials create a serene and inviting ambiance.
- **Expansive Saloon Area:** The heart of the interior is the main saloon, a spacious area perfect for lounging or dining. It's equipped with comfortable seating, state-of-the-art entertainment systems, and panoramic windows allowing natural light and stunning views.
- Fully Equipped Galley: The galley is a culinary artist's dream, equipped with modern appliances and ample space. It's designed to facilitate the creation of gourmet meals, ensuring guests can enjoy a wide range of dining experiences.
- **Optimized Space and Comfort:** Attention to detail is evident in every aspect of the interior design. From the ceiling heights, which enhance the sense of space, to the efficient use of every area, Euphoria's interior is crafted