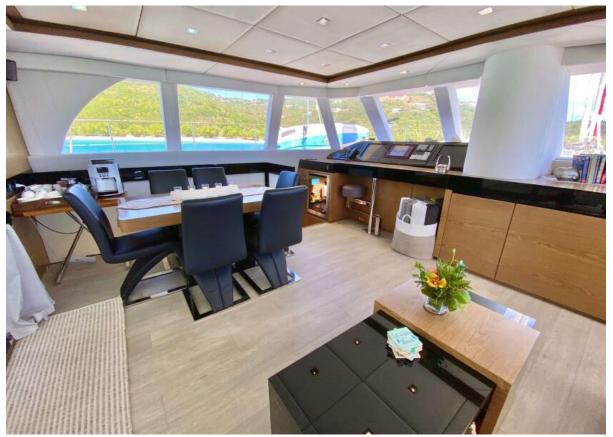

### **Interior Guest Accommodations**

The Sunreef 60 "Euphoria" offers an interior sanctuary that combines modern luxury with comfort, designed to provide guests with an exceptional stay. The yacht's interior guest accommodations are a testament to Sunreef's commitment to excellence in design and functionality.

- **Spacious Cabins:** Euphoria boasts three elegantly appointed queen cabins, each a private retreat for guests. The master queen cabin features an extra-large bath with a walk-in large shower, epitomizing luxury and comfort. All cabins are equipped with individual air conditioning controls, ensuring personalized comfort for each guest.
- **Private Ensuite Baths:** Each cabin comes with its private ensuite bathroom, including modern electric heads, vanities, and separate showers. These facilities combine convenience with luxury, offering a spa-like experience onboard.
- **Elegant Interior Design:** The yacht's interior is a blend of contemporary styling and practical elegance. Highquality finishes, soothing color palettes, and luxurious materials create a serene and inviting ambiance.
- **Expansive Saloon Area:** The heart of the interior is the main saloon, a spacious area perfect for lounging or dining. It's equipped with comfortable seating, state-of-the-art entertainment systems, and panoramic windows allowing natural light and stunning views.
- Fully Equipped Galley: The galley is a culinary artist's dream, equipped with modern appliances and ample space. It's designed to facilitate the creation of gourmet meals, ensuring guests can enjoy a wide range of dining experiences.
- **Optimized Space and Comfort:** Attention to detail is evident in every aspect of the interior design. From the ceiling heights, which enhance the sense of space, to the efficient use of every area, Euphoria's interior is crafted

for guest comfort and satisfaction.

The interior guest accommodations on Euphoria provide a perfect blend of luxury, privacy, and comfort, making it an ideal setting for relaxation and enjoyment during your time at sea.