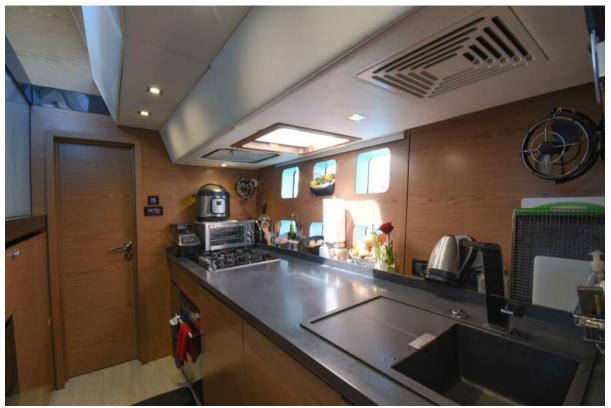

- **Spacious Cabins:** Euphoria boasts three elegantly appointed queen cabins, each a private retreat for guests. The master queen cabin features an extra-large bath with a walk-in large shower, epitomizing luxury and comfort. All cabins are equipped with individual air conditioning controls, ensuring personalized comfort for each guest.
- **Private Ensuite Baths:** Each cabin comes with its private ensuite bathroom, including modern electric heads, vanities, and separate showers. These facilities combine convenience with luxury, offering a spa-like experience onboard.
- **Elegant Interior Design:** The yacht's interior is a blend of contemporary styling and practical elegance. Highquality finishes, soothing color palettes, and luxurious materials create a serene and inviting ambiance.
- **Expansive Saloon Area:** The heart of the interior is the main saloon, a spacious area perfect for lounging or dining. It's equipped with comfortable seating, state-of-the-art entertainment systems, and panoramic windows allowing natural light and stunning views.
- Fully Equipped Galley: The galley is a culinary artist's dream, equipped with modern appliances and ample space. It's designed to facilitate the creation of gourmet meals, ensuring guests can enjoy a wide range of dining experiences.
- **Optimized Space and Comfort:** Attention to detail is evident in every aspect of the interior design. From the ceiling heights, which enhance the sense of space, to the efficient use of every area, Euphoria's interior is crafted

Social Galley 2

Social Galley