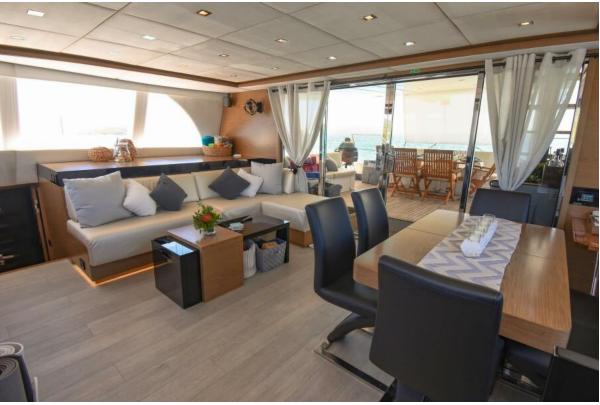

- **Spacious Cabins:** Euphoria boasts three elegantly appointed queen cabins, each a private retreat for guests. The master queen cabin features an extra-large bath with a walk-in large shower, epitomizing luxury and comfort. All cabins are equipped with individual air conditioning controls, ensuring personalized comfort for each guest.
- **Private Ensuite Baths:** Each cabin comes with its private ensuite bathroom, including modern electric heads, vanities, and separate showers. These facilities combine convenience with luxury, offering a spa-like experience onboard.
- **Elegant Interior Design:** The yacht's interior is a blend of contemporary styling and practical elegance. Highquality finishes, soothing color palettes, and luxurious materials create a serene and inviting ambiance.
- **Expansive Saloon Area:** The heart of the interior is the main saloon, a spacious area perfect for lounging or dining. It's equipped with comfortable seating, state-of-the-art entertainment systems, and panoramic windows allowing natural light and stunning views.
- Fully Equipped Galley: The galley is a culinary artist's dream, equipped with modern appliances and ample space. It's designed to facilitate the creation of gourmet meals, ensuring guests can enjoy a wide range of dining experiences.
- **Optimized Space and Comfort:** Attention to detail is evident in every aspect of the interior design. From the ceiling heights, which enhance the sense of space, to the efficient use of every area, Euphoria's interior is crafted

Social Salon Dining Helm

Social Aft Tender Lift

Social Salon Port

Social Salon Starboard

Social Bow Teak

Social Cockpit Table

Social Cockpit Dining 2

Social GA Layout

#### Social Starboard Aft

Social Salon Dining

Social Salon Aft

Social Salon

Social Aft