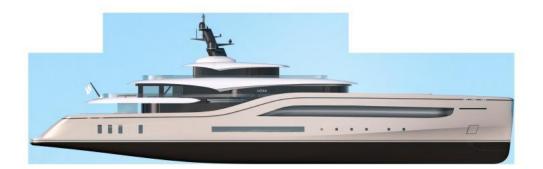

# Lycka

252' (77.00m) 2027 Nobiskrug Germany

## Summary/Description

Lycka brings the saying "home away from home" to reality with her simple yet high-end design and top of the line technology. Life at sea is created with her full-height windows throughout and unfolding sea terraces.

The design of Lycka brings many unique elements home to this vessel. Today's customers are very attuned to Sustainable Vessels, Optimized for Efficiency with Electric Propulsion, while incorporating aspects you'd expect such as the dedicated Beach-Club and Spa, Gym, Private Office, Central Elevator, Various Balconies and Sundeck.

Other Unique features we love about Lycka are the Optimized Space and Functionality in areas such as the forward Garage on the Main Deck, cleverly positioned below the Elevated Bridge Deck and Helicopter Landing pad.