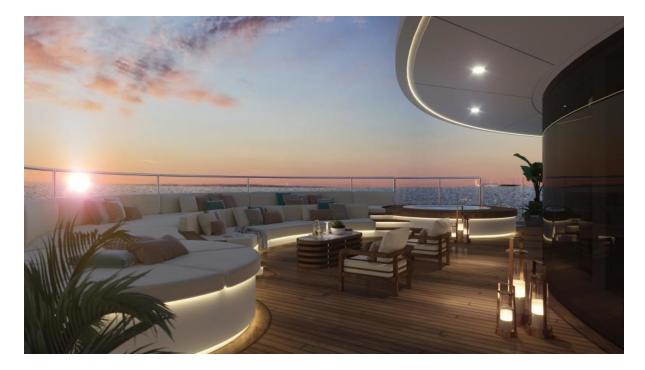

## Summary/Description

Lycka brings the saying "home away from home" to reality with her simple yet high-end design and top of the line technology. Life at sea is created with her full-height windows throughout and unfolding sea terraces.

The design of Lycka brings many unique elements home to this vessel. Today's customers are very attuned to Sustainable Vessels, Optimized for Efficiency with Electric Propulsion, while incorporating aspects you'd expect such as the dedicated Beach-Club and Spa, Gym, Private Office, Central Elevator, Various Balconies and Sundeck.