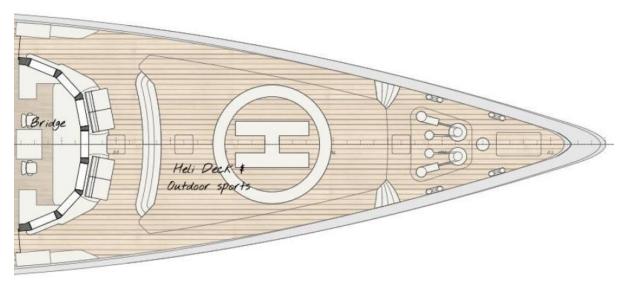

Other Unique features we love about Lycka are the Optimized Space and Functionality in areas such as the forward Garage on the Main Deck, cleverly positioned below the Elevated Bridge Deck and Helicopter Landing pad.

Some of her luxurious amenities include a gym-spa hybrid, a huge sundeck jacuzzi, tons of lounging space, twin unfolding sea terraces in the beach club, and a helicopter pad.

Lycka can be equipped with either diesel or hybrid propulsion.

Lycka Sundeck

Lycka Bridge Deck Forward Helipad

Lycka Bridge Deck Lounge, Helm Gym

20

Dressing

[1]

Suite

Tender Garage