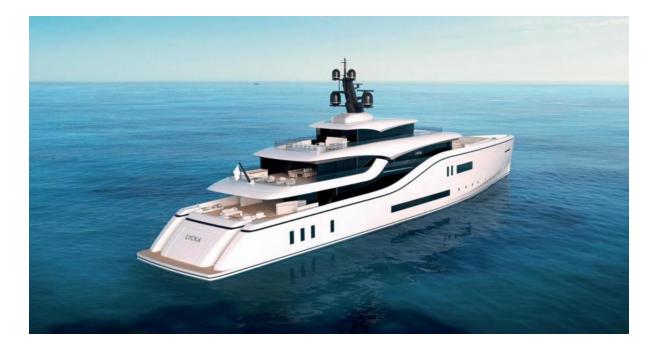

# Lycka

252' (77.00m) 2027 Nobiskrug Germany

## Summary/Description

Lycka brings the saying "home away from home" to reality with her simple yet high-end design and top of the line technology. Life at sea is created with her full-height windows throughout and unfolding sea terraces.

The design of Lycka brings many unique elements home to this vessel. Today's customers are very attuned to Sustainable Vessels, Optimized for Efficiency with Electric Propulsion, while incorporating aspects you'd expect such as the dedicated Beach-Club and Spa, Gym, Private Office, Central Elevator, Various Balconies and Sundeck.

Other Unique features we love about Lycka are the Optimized Space and Functionality in areas such as the forward Garage on the Main Deck, cleverly positioned below the Elevated Bridge Deck and Helicopter Landing pad.

Unveiled at the 2022 Palm Beach Boat Show the 77M (252') superyacht has a flowing design of serenity and is made with sustainability in mind.

Partner and yacht director at Tillberg Design of Sweden has said "Lycka has been purposefully designed for longevity from the hull shape to the materials selection to the technical systems - to meet future demands as well as environmental regulations...in partnering with a renowned German shipyard for this design, our goal is to create a yacht that can stand the test of time with the highest build quality available."