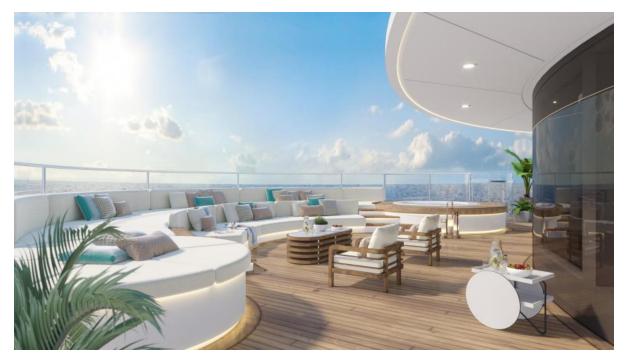

The design of Lycka brings many unique elements home to this vessel. Today's customers are very attuned to Sustainable Vessels, Optimized for Efficiency with Electric Propulsion, while incorporating aspects you'd expect such as the dedicated Beach-Club and Spa, Gym, Private Office, Central Elevator, Various Balconies and Sundeck.

Some of her luxurious amenities include a gym-spa hybrid, a huge sundeck jacuzzi, tons of lounging space, twin unfolding sea terraces in the beach club, and a helicopter pad.

Lycka can be equipped with either diesel or hybrid propulsion.

Lycka Sundeck

Lycka Bridge Deck Forward Helipad

Lycka Bridge Deck Lounge, Helm Gym

20

Dressing

[1]

Suite

Tender Garage