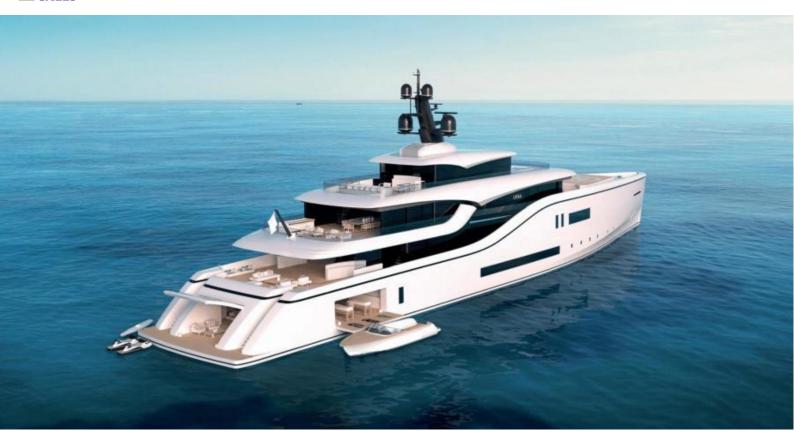

# Lycka

252' (77.00m) 2027 Nobiskrug Germany

## Summary/Description

Lycka brings the saying "home away from home" to reality with her simple yet high-end design and top of the line technology. Life at sea is created with her full-height windows throughout and unfolding sea terraces.

The design of Lycka brings many unique elements home to this vessel. Today's customers are very attuned to Sustainable Vessels, Optimized for Efficiency with Electric Propulsion, while incorporating aspects you'd expect such as the dedicated Beach-Club and Spa, Gym, Private Office, Central Elevator, Various Balconies and Sundeck.

Other Unique features we love about Lycka are the Optimized Space and Functionality in areas such as the forward Garage on the Main Deck, cleverly positioned below the Elevated Bridge Deck and Helicopter Landing pad.

Some of her luxurious amenities include a gym-spa hybrid, a huge sundeck jacuzzi, tons of lounging space, twin unfolding sea terraces in the beach club, and a helicopter pad.

Lycka can be equipped with either diesel or hybrid propulsion.