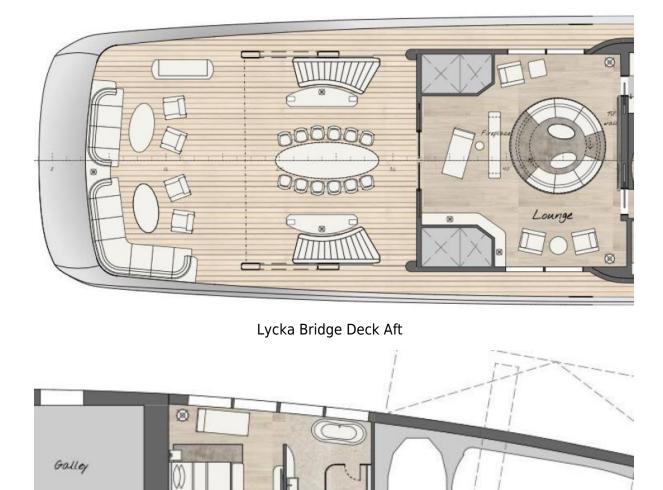

Lycka Sundeck

Lycka Bridge Deck Forward Helipad

Lycka Bridge Deck Lounge, Helm Gym

20

Dressing

[1]

Suite

Tender Garage