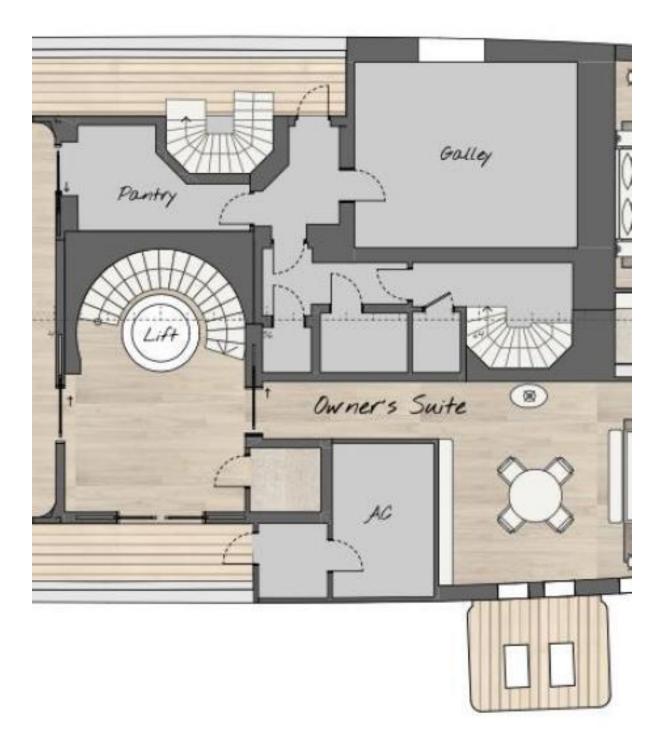

Accommodating 14 overnight guests in six spacious en suite cabins on the lower deck and a full-beam owners cabin on the main deck that features a complete dressing room and lounge area. Crew quarters house ten double cabins which are located forward.

Lycka Main Deck Galley

Lycka Main Deck Aft & Lounge

Lycka Lower Deck Crew

Lycka Lower Deck Guest

Lycka Lower Deck Beach Club