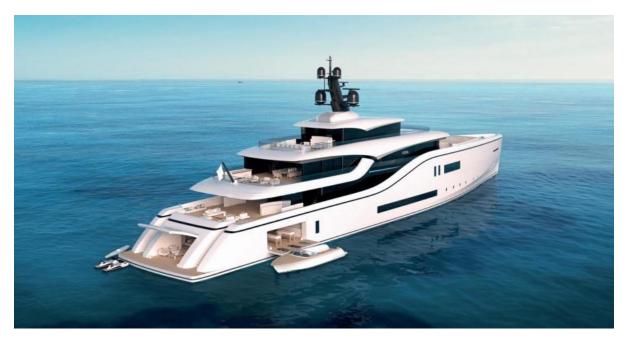

# Lycka

252' (77.00m) 2027 Nobiskrug Germany

## Summary/Description

Lycka brings the saying "home away from home" to reality with her simple yet high-end design and top of the line technology. Life at sea is created with her full-height windows throughout and unfolding sea terraces.

The design of Lycka brings many unique elements home to this vessel. Today's customers are very attuned to Sustainable Vessels, Optimized for Efficiency with Electric Propulsion, while incorporating aspects you'd expect such as the dedicated Beach-Club and Spa, Gym, Private Office, Central Elevator, Various Balconies and Sundeck.

Other Unique features we love about Lycka are the Optimized Space and Functionality in areas such as the forward Garage on the Main Deck, cleverly positioned below the Elevated Bridge Deck and Helicopter Landing pad.

Some of her luxurious amenities include a gym-spa hybrid, a huge sundeck jacuzzi, tons of lounging space, twin unfolding sea terraces in the beach club, and a helicopter pad.

Lycka can be equipped with either diesel or hybrid propulsion.