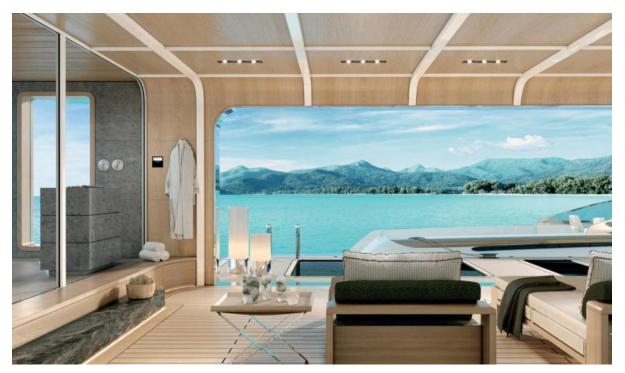

## Summary/Description

Lycka brings the saying "home away from home" to reality with her simple yet high-end design and top of the line technology. Life at sea is created with her full-height windows throughout and unfolding sea terraces.

Some of her luxurious amenities include a gym-spa hybrid, a huge sundeck jacuzzi, tons of lounging space, twin unfolding sea terraces in the beach club, and a helicopter pad.

Lycka can be equipped with either diesel or hybrid propulsion.