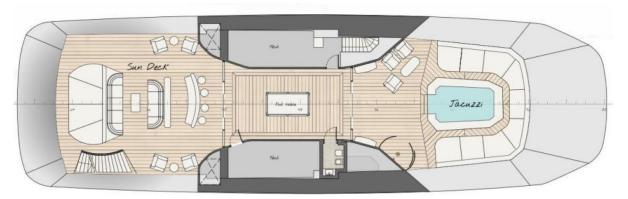

The design of Lycka brings many unique elements home to this vessel. Today's customers are very attuned to Sustainable Vessels, Optimized for Efficiency with Electric Propulsion, while incorporating aspects you'd expect such as the dedicated Beach-Club and Spa, Gym, Private Office, Central Elevator, Various Balconies and Sundeck.

Some of her luxurious amenities include a gym-spa hybrid, a huge sundeck jacuzzi, tons of lounging space, twin unfolding sea terraces in the beach club, and a helicopter pad.

Lycka can be equipped with either diesel or hybrid propulsion.

Lycka Sundeck

Lycka Bridge Deck Forward Helipad

Lycka Bridge Deck Lounge, Helm Gym

20

Dressing

[1]

Suite

Tender Garage