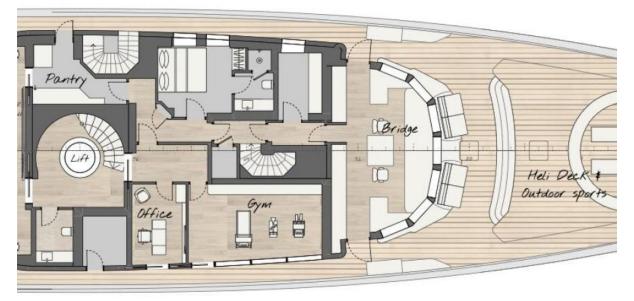

The design of Lycka brings many unique elements home to this vessel. Today's customers are very attuned to Sustainable Vessels, Optimized for Efficiency with Electric Propulsion, while incorporating aspects you'd expect such as the dedicated Beach-Club and Spa, Gym, Private Office, Central Elevator, Various Balconies and Sundeck.

Other Unique features we love about Lycka are the Optimized Space and Functionality in areas such as the forward Garage on the Main Deck, cleverly positioned below the Elevated Bridge Deck and Helicopter Landing pad.

Lycka Sundeck

Lycka Bridge Deck Forward Helipad

Lycka Bridge Deck Lounge, Helm Gym

20

Dressing

[1]

Suite

Tender Garage