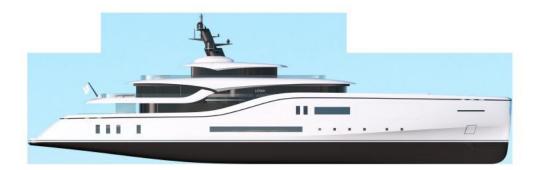

# Lycka

252' (77.00m) 2027 Nobiskrug Germany

## Summary/Description

Lycka brings the saying "home away from home" to reality with her simple yet high-end design and top of the line technology. Life at sea is created with her full-height windows throughout and unfolding sea terraces.

Unveiled at the 2022 Palm Beach Boat Show the 77M (252') superyacht has a flowing design of serenity and is made with sustainability in mind.

Partner and yacht director at Tillberg Design of Sweden has said "Lycka has been purposefully designed for longevity from the hull shape to the materials selection to the technical systems - to meet future demands as well as environmental regulations...in partnering with a renowned German shipyard for this design, our goal is to create a yacht that can stand the test of time with the highest build quality available."