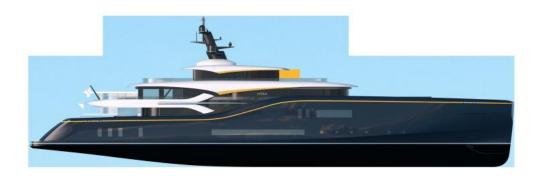

# Lycka

252' (77.00m) 2027 Nobiskrug Germany

## Summary/Description

Lycka brings the saying "home away from home" to reality with her simple yet high-end design and top of the line technology. Life at sea is created with her full-height windows throughout and unfolding sea terraces.

Unveiled at the 2022 Palm Beach Boat Show the 77M (252') superyacht has a flowing design of serenity and is made with sustainability in mind.

Partner and yacht director at Tillberg Design of Sweden has said "Lycka has been purposefully designed for longevity from the hull shape to the materials selection to the technical systems - to meet future demands as well as environmental regulations...in partnering with a renowned German shipyard for this design, our goal is to create a yacht that can stand the test of time with the highest build quality available."