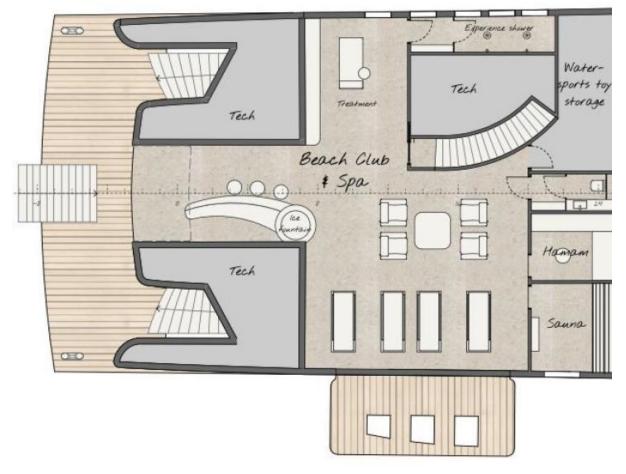

The design of Lycka brings many unique elements home to this vessel. Today's customers are very attuned to Sustainable Vessels, Optimized for Efficiency with Electric Propulsion, while incorporating aspects you'd expect such as the dedicated Beach-Club and Spa, Gym, Private Office, Central Elevator, Various Balconies and Sundeck.

Some of her luxurious amenities include a gym-spa hybrid, a huge sundeck jacuzzi, tons of lounging space, twin unfolding sea terraces in the beach club, and a helicopter pad.

Lycka can be equipped with either diesel or hybrid propulsion.

Lycka Main Deck Galley

Lycka Main Deck Aft & Lounge

Lycka Lower Deck Crew

Lycka Lower Deck Guest

Lycka Lower Deck Beach Club