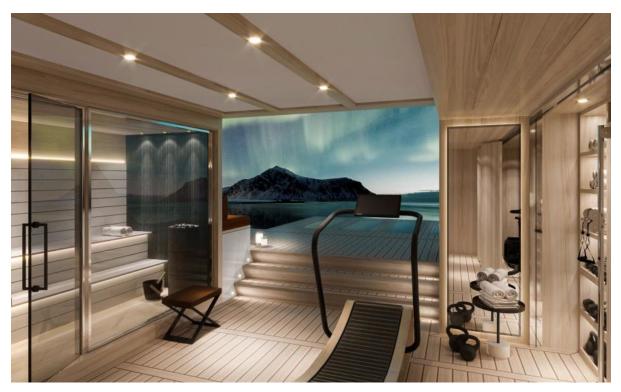

The design of Lycka brings many unique elements home to this vessel. Today's customers are very attuned to Sustainable Vessels, Optimized for Efficiency with Electric Propulsion, while incorporating aspects you'd expect such as the dedicated Beach-Club and Spa, Gym, Private Office, Central Elevator, Various Balconies and Sundeck.

Some of her luxurious amenities include a gym-spa hybrid, a huge sundeck jacuzzi, tons of lounging space, twin unfolding sea terraces in the beach club, and a helicopter pad.

Lycka can be equipped with either diesel or hybrid propulsion.