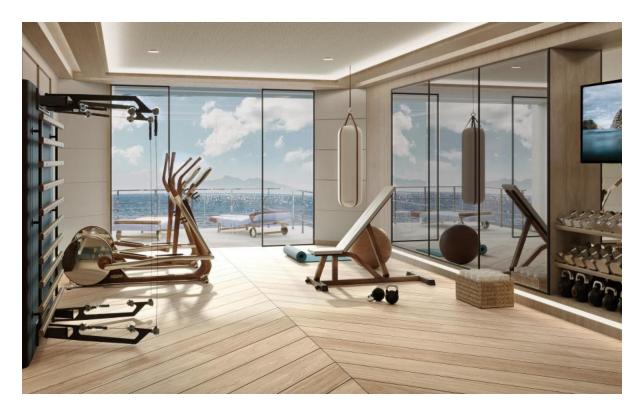

The design of Lycka brings many unique elements home to this vessel. Today's customers are very attuned to Sustainable Vessels, Optimized for Efficiency with Electric Propulsion, while incorporating aspects you'd expect such as the dedicated Beach-Club and Spa, Gym, Private Office, Central Elevator, Various Balconies and Sundeck.

Some of her luxurious amenities include a gym-spa hybrid, a huge sundeck jacuzzi, tons of lounging space, twin unfolding sea terraces in the beach club, and a helicopter pad.

Lycka can be equipped with either diesel or hybrid propulsion.