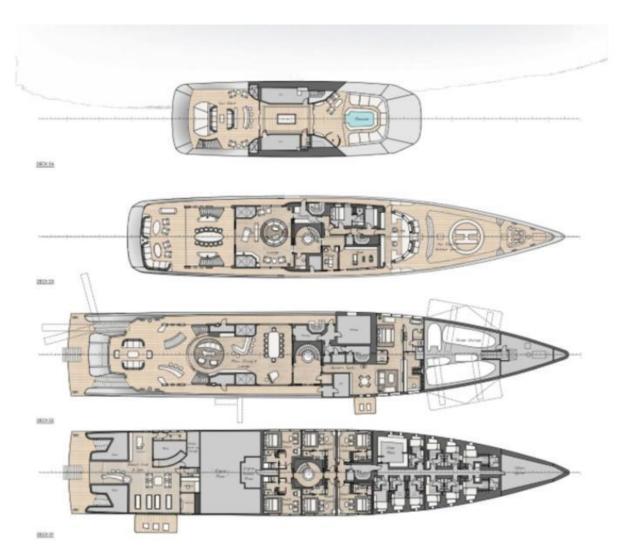

Other Unique features we love about Lycka are the Optimized Space and Functionality in areas such as the forward Garage on the Main Deck, cleverly positioned below the Elevated Bridge Deck and Helicopter Landing pad.

Accommodating 14 overnight guests in six spacious en suite cabins on the lower deck and a full-beam owners cabin on the main deck that features a complete dressing room and lounge area. Crew quarters house ten double cabins which are located forward.

Some of her luxurious amenities include a gym-spa hybrid, a huge sundeck jacuzzi, tons of lounging space, twin unfolding sea terraces in the beach club, and a helicopter pad.

Lycka can be equipped with either diesel or hybrid propulsion.

Lycka Sundeck

Lycka Bridge Deck Forward Helipad

Lycka Bridge Deck Lounge, Helm Gym

20

Dressing

[1]

Suite

Tender Garage

Lycka Main Deck Galley

Lycka Main Deck Aft & Lounge

Lycka Lower Deck Crew

Lycka Lower Deck Guest

Lycka Lower Deck Beach Club