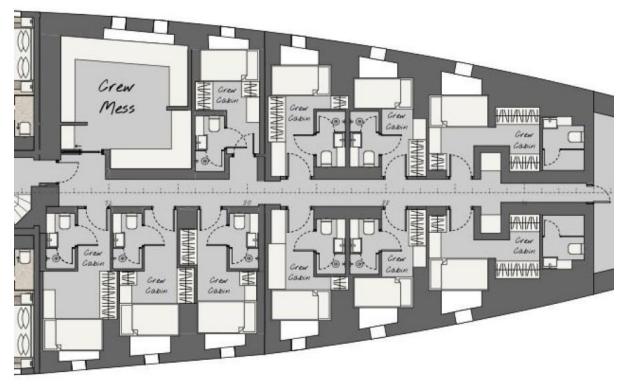

- Crew Cabins: 11 Captain's Quarters: Yes Crew Sleeps: 21 Crew Mess: 1 Elevator: Yes Helideck: Touch & Go Maximum Speed: 17 Knots Cruise Speed: 12 Knots Fuel Type: Diesel Hull Material: Steel Hull Shape: Displacement Air Conditioning: Yes
- Gross Tonnage: 2000 tonnes Stabilizers: Standard and Zero Speed Bow Thruster: Yes Stern Thruster: Yes MCA Certified: Yes Builder: Nobiskrug Designer: Tillberg Design of Sweden Interior Designer: Tillberg Design of Sweden HIN/IMO: TBDNobiskrug

Accommodating 14 overnight guests in six spacious en suite cabins on the lower deck and a full-beam owners cabin on the main deck that features a complete dressing room and lounge area. Crew quarters house ten double cabins which are located forward.

Lycka Main Deck Galley

Lycka Main Deck Aft & Lounge

Lycka Lower Deck Crew

Lycka Lower Deck Guest

Lycka Lower Deck Beach Club