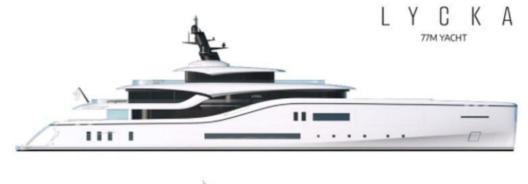

# Lycka

252' (77.00m) 2027 Nobiskrug Germany

Unveiled at the 2022 Palm Beach Boat Show the 77M (252') superyacht has a flowing design of serenity and is made with sustainability in mind.

Partner and yacht director at Tillberg Design of Sweden has said "Lycka has been purposefully designed for longevity from the hull shape to the materials selection to the technical systems - to meet future demands as well as environmental regulations...in partnering with a renowned German shipyard for this design, our goal is to create a yacht that can stand the test of time with the highest build quality available."