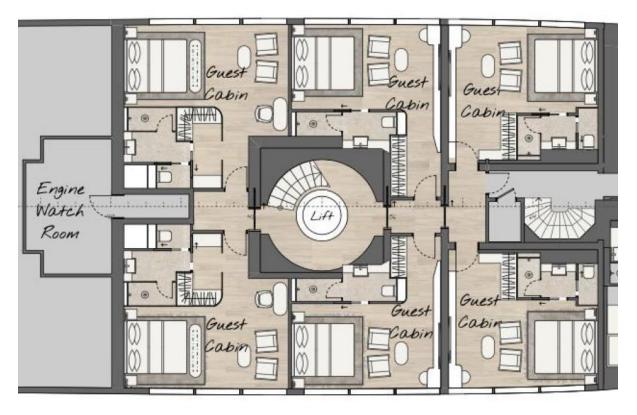

Accommodating 14 overnight guests in six spacious en suite cabins on the lower deck and a full-beam owners cabin on the main deck that features a complete dressing room and lounge area. Crew quarters house ten double cabins which are located forward.

Lycka Main Deck Galley

Lycka Main Deck Aft & Lounge

Lycka Lower Deck Crew

Lycka Lower Deck Guest

Lycka Lower Deck Beach Club