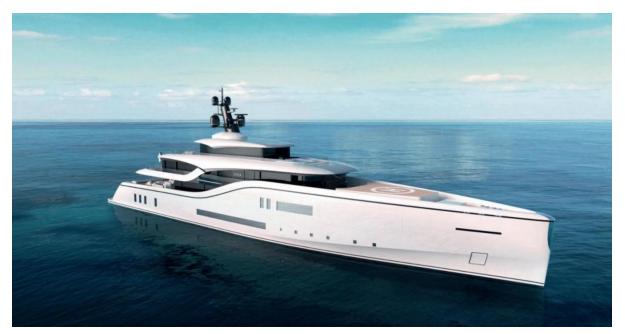

# Lycka

252' (77.00m) 2027 Nobiskrug Germany

## Nobiskrug and Tillberg Design of Sweden Collaboration

Nobiskrug and Tillberg Design of Sweden have joined forces to present a brand new concept superyacht called Project Lycka...named after the Swedish word for happiness.

Unveiled at the 2022 Palm Beach Boat Show the 77M (252') superyacht has a flowing design of serenity and is made with sustainability in mind.

Partner and yacht director at Tillberg Design of Sweden has said "Lycka has been purposefully designed for longevity from the hull shape to the materials selection to the technical systems - to meet future demands as well as environmental regulations...in partnering with a renowned German shipyard for this design, our goal is to create a yacht that can stand the test of time with the highest build quality available."