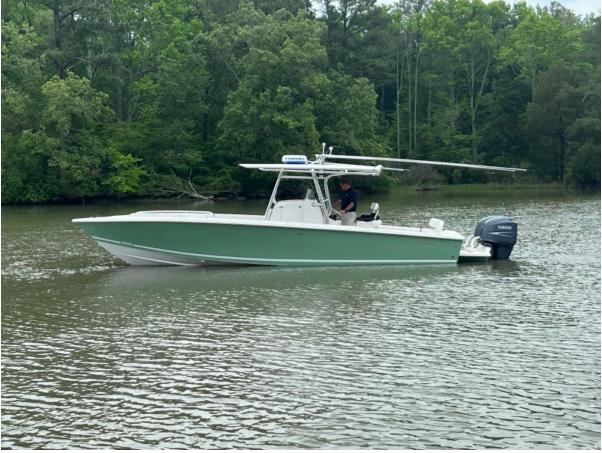

. 50 plus mph performance with the famous Jupiter ride! Trailer included. Call now this will not last long.

One owner lift kept Jupiter 31 with under 400 hours on Yamaha Four stroke 250's. 50 plus mph performance with the famous Jupiter ride!

Trailer included. Call now this will not last long.

#### **ELECTRONICS**

- 2 Furuno Navnet screens
- Furuno fish finder
- Furuno Radar
- Auto Pilot
- Stereo

#### **Disclaimer**

The company offers the details of this vessel in good faith but cannot guarantee or warrant the accuracy of this information nor warrant the condition of the vessel. A buyer should instruct his agents, or his surveyors, to investigate such details as the buyer desires validated. This vessel is offered subject to prior sale, price change or withdrawal without notice.







2007 Jupiter 31 (2)





2007 Jupiter 31 (3)



2007 Jupiter 31 (4)