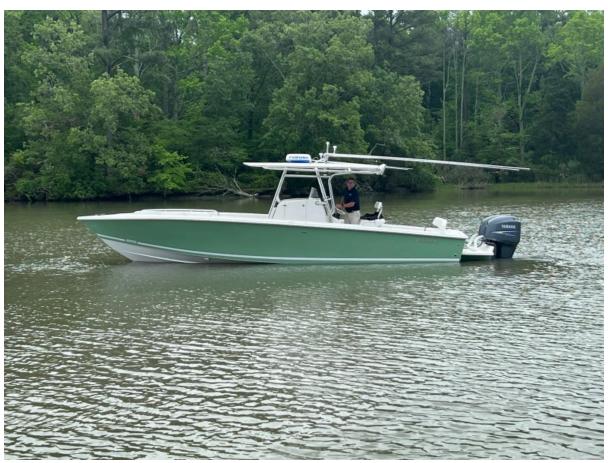

with the famous Jupiter ride! Trailer included. Call now this will not last long.

One owner lift kept Jupiter 31 with under 400 hours on Yamaha Four stroke 250's. 50 plus mph performance with the famous Jupiter ride!

Trailer included. Call now this will not last long.

#### **ELECTRONICS**

- 2 Furuno Navnet screens
- Furuno fish finder
- Furuno Radar
- Auto Pilot
- Stereo

#### **Disclaimer**

The company offers the details of this vessel in good faith but cannot guarantee or warrant the accuracy of this information nor warrant the condition of the vessel. A buyer should instruct his agents, or his surveyors, to investigate such details as the buyer desires validated. This vessel is offered subject to prior sale, price change or withdrawal without notice.







2007 Jupiter 31 (2)





2007 Jupiter 31 (3)



2007 Jupiter 31 (4)