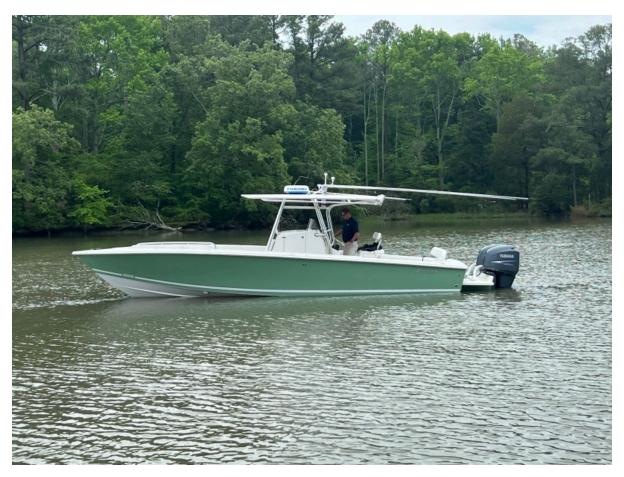

's. 50 plus mph performance with the famous Jupiter ride! Trailer included. Call now this will not last long.

One owner lift kept Jupiter 31 with under 400 hours on Yamaha Four stroke 250's. 50 plus mph performance with the famous Jupiter ride!

Trailer included. Call now this will not last long.

#### **ELECTRONICS**

- 2 Furuno Navnet screens
- Furuno fish finder
- Furuno Radar
- Auto Pilot
- Stereo

#### **Disclaimer**

The company offers the details of this vessel in good faith but cannot guarantee or warrant the accuracy of this information nor warrant the condition of the vessel. A buyer should instruct his agents, or his surveyors, to investigate such details as the buyer desires validated. This vessel is offered subject to prior sale, price change or withdrawal without notice.







2007 Jupiter 31 (2)





2007 Jupiter 31 (3)



2007 Jupiter 31 (4)