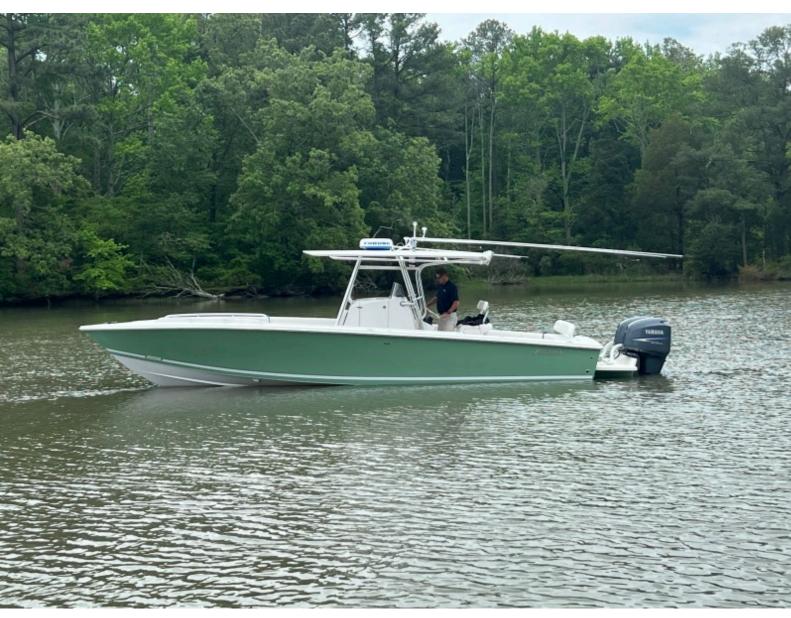

# **Miss Hattie**

31' (9.45m) 2007 Jupiter 31 Kilmarnock Virginia United States

Manufacturer: Jupiter

Engines:2 YamahaHull Material:FiberglassEngine Model:F250Cruise Speed:35 KnotsEngine HP:250Max Speed:48 Knots

#### **Data Sheet**

Category: Center Consoles

Condition: Used Model Year: 2007 Beam: 9'6" (2.90m) Max Draft: 2' 7" (0.79m)

LOA: 31' (9.45m)

Maximum Speed: 48 Knots Cruise Speed: 35 Knots Fuel Type: Gas/Petrol Hull Material: Fiberglass Dry Weight: 10500 lbs

### **Summary/Description**

One owner lift kept Jupiter 31 with under 400 hours on Yamaha Four stroke 250's. 50 plus mph performance with the famous Jupiter ride! Trailer included. Call now this will not last long.