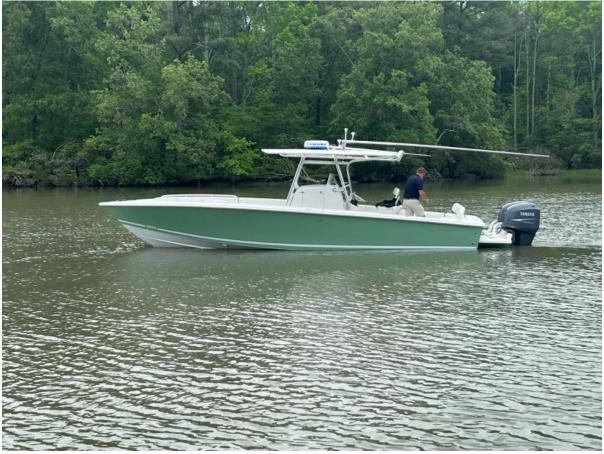

# **Miss Hattie**

31' (9.45m) 2007 Jupiter 31 Kilmarnock Virginia United States

Manufacturer: Jupiter

Engines:2 YamahaHull Material:FiberglassEngine Model:F250Cruise Speed:35 KnotsEngine HP:250Max Speed:48 Knots

### **Summary/Description**

One owner lift kept Jupiter 31 with under 400 hours on Yamaha Four stroke 250's. 50 plus mph performance with the famous Jupiter ride! Trailer included. Call now this will not last long.

One owner lift kept Jupiter 31 with under 400 hours on Yamaha Four stroke 250's. 50 plus mph performance with the famous Jupiter ride!

Trailer included. Call now this will not last long.