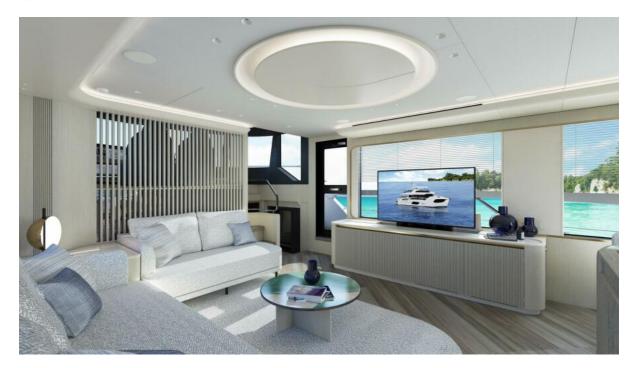

Every detail of the Absolute Navetta 70 expresses the allure of a completely new model, starting from the dynamic and captivating appearance of the exteriors: the flybridge and cockpit terrace are much larger compared to those of other similar yachts. From the spacious terrace cockpit at the stern, where there is a third mooring station, a covered staircase leads up to the flybridge. Here one can enjoy moments of relaxation and socializing, taking advantage of the shade offered by the hard top, which can assume two distinct configurations depending on the customization chosen. It can, in fact, be openable if one opts for coverage through a sunshade, or fixed if one prefers the addition of solar panels, which are lightweight, efficient, flexible, and resistant to the effects of salt water. The interior features an open layout with a spacious kitchen. There are five cabins, each have large windows allowing serene views of the sea. High ceilings throughout the boat allow for a sophisticated design of the living spaces.