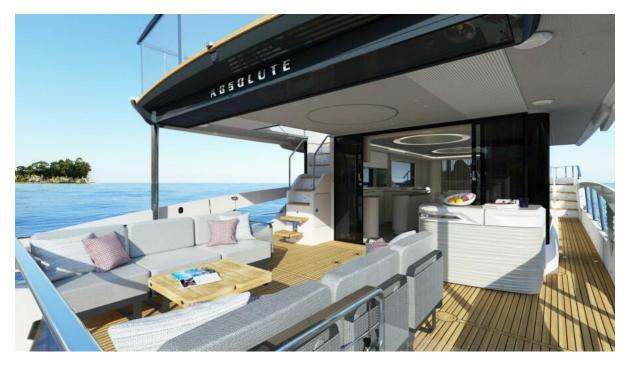

## Summary/Description

Every detail of the Absolute Navetta 70 expresses the allure of a completely new model, starting from the dynamic and captivating appearance of the exteriors: the flybridge and cockpit terrace are much larger compared to those of other similar yachts. From the spacious terrace cockpit at the stern,

Every detail of the Absolute Navetta 70 expresses the allure of a completely new model, starting from the dynamic and captivating appearance of the exteriors: the flybridge and cockpit terrace are much larger compared to those of other similar yachts. From the spacious terrace cockpit at the stern, where there is a third mooring station, a covered staircase leads up to the flybridge. Here one can enjoy moments of relaxation and socializing, taking advantage of the shade offered by the hard top, which can assume two distinct configurations depending on the customization chosen. It can, in fact, be openable if one opts for coverage through a sunshade, or fixed if one prefers the addition of solar panels, which are lightweight, efficient, flexible, and resistant to the effects of salt water. The interior features an open layout with a spacious kitchen. There are five cabins, each have large windows allowing serene views of the sea. High ceilings throughout the boat allow for a sophisticated design of the living spaces.