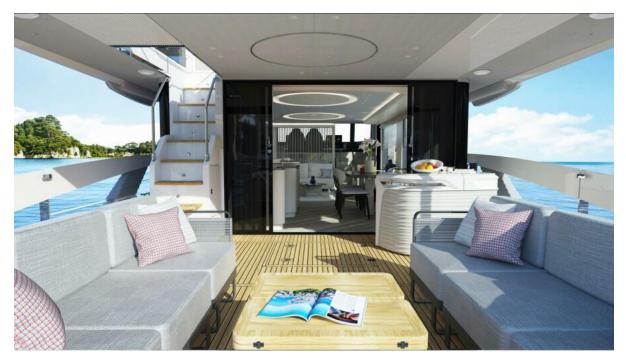

## Summary/Description

Every detail of the Absolute Navetta 70 expresses the allure of a completely new model, starting from the dynamic and captivating appearance of the exteriors: the flybridge and cockpit terrace are much larger compared to those of other similar yachts. From the spacious terrace cockpit at the stern,

Every detail of the Absolute Navetta 70 expresses the allure of a completely new model, starting from the dynamic and captivating appearance of the exteriors: the flybridge and cockpit terrace are much larger compared to those of other similar yachts. From the spacious terrace cockpit at the stern, where there is a third mooring station, a covered staircase leads up to the flybridge. Here one can enjoy moments of relaxation and socializing, taking advantage of the shade offered by the hard top, which can assume two distinct configurations depending on the customization chosen. It can, in fact, be openable if one opts for coverage through a sunshade, or fixed if one prefers the addition of solar panels, which are lightweight, efficient, flexible, and resistant to the effects of salt water. The interior features an open layout with a spacious kitchen. There are five cabins, each have large windows allowing serene views of the sea. High ceilings throughout the boat allow for a sophisticated design of the living spaces.