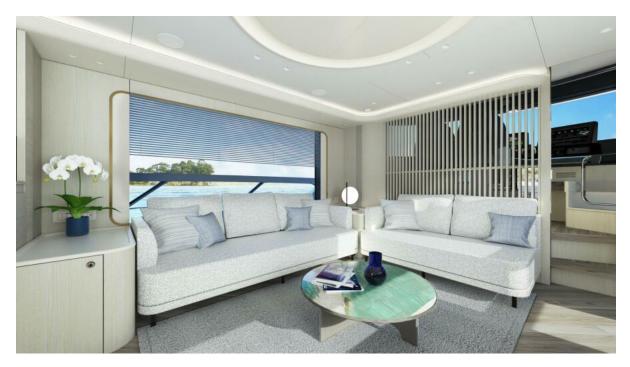

Every detail of the Absolute Navetta 70 expresses the allure of a completely new model, starting from the dynamic and captivating appearance of the exteriors: the flybridge and cockpit terrace are much larger compared to those of other similar yachts. From the spacious terrace cockpit at the stern, where there is a third mooring station, a covered staircase leads up to the flybridge. Here one can enjoy moments of relaxation and socializing, taking advantage of the shade offered by the hard top, which can assume two distinct configurations depending on the customization chosen. It can, in fact, be openable if one opts for coverage through a sunshade, or fixed if one prefers the addition of solar panels, which are lightweight, efficient, flexible, and resistant to the effects of salt water. The interior features an open layout with a spacious kitchen. There are five cabins, each have large windows allowing serene views of the sea. High ceilings throughout the boat allow for a sophisticated design of the living spaces.