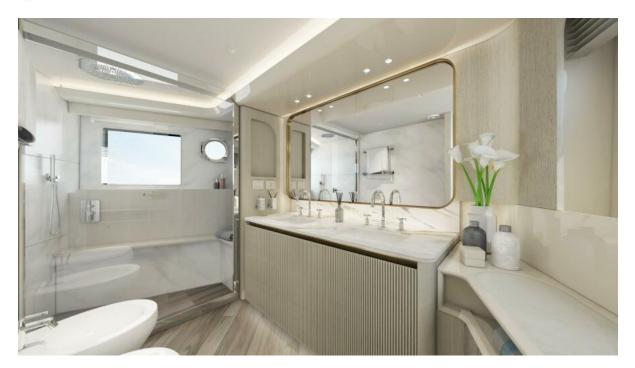

Every detail of the Absolute Navetta 70 expresses the allure of a completely new model, starting from the dynamic and captivating appearance of the exteriors: the flybridge and cockpit terrace are much larger compared to those of other similar yachts. From the spacious terrace cockpit at the stern, where there is a third mooring station, a covered staircase leads up to the flybridge. Here one can enjoy moments of relaxation and socializing, taking advantage of the shade offered by the hard top, which can assume two distinct configurations depending on the customization chosen. It can, in fact, be openable if one opts for coverage through a sunshade, or fixed if one prefers the addition of solar panels, which are lightweight, efficient, flexible, and resistant to the effects of salt water. The interior features an open layout with a spacious kitchen. There are five cabins, each have large windows allowing serene views of the sea. High ceilings throughout the boat allow for a sophisticated design of the living spaces.