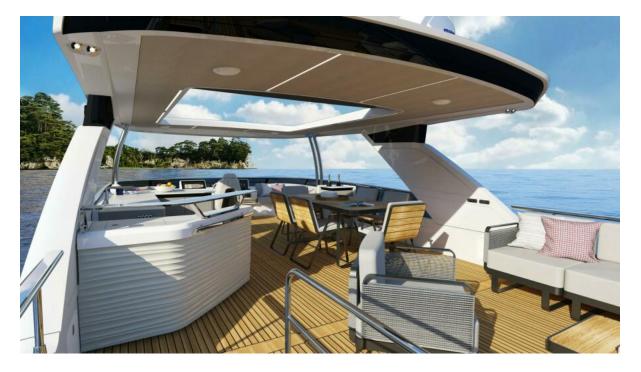

## Summary/Description

Every detail of the Absolute Navetta 70 expresses the allure of a completely new model, starting from the dynamic and captivating appearance of the exteriors: the flybridge and cockpit terrace are much larger compared to those of other similar yachts. From the spacious terrace cockpit at the stern,

Every detail of the Absolute Navetta 70 expresses the allure of a completely new model, starting from the dynamic and captivating appearance of the exteriors: the flybridge and cockpit terrace are much larger compared to those of other similar yachts. From the spacious terrace cockpit at the stern, where there is a third mooring station, a covered staircase leads up to the flybridge. Here one can enjoy moments of relaxation and socializing, taking advantage of the shade offered by the hard top, which can assume two distinct configurations depending on the customization chosen. It can, in fact, be openable if one opts for coverage through a sunshade, or fixed if one prefers the addition of solar panels, which are lightweight, efficient, flexible, and resistant to the effects of salt water. The interior features an open layout with a spacious kitchen. There are five cabins, each have large windows allowing serene views of the sea. High ceilings throughout the boat allow for a sophisticated design of the living spaces.