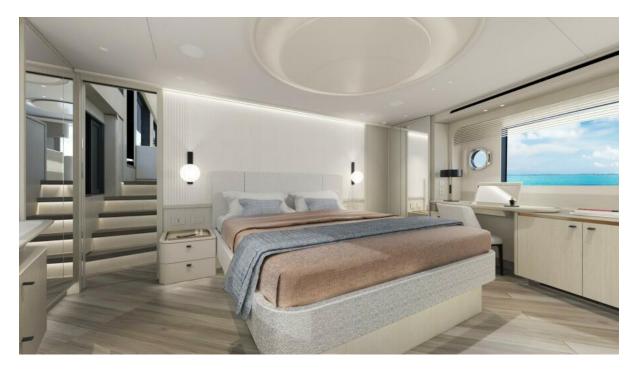

Every detail of the Absolute Navetta 70 expresses the allure of a completely new model, starting from the dynamic and captivating appearance of the exteriors: the flybridge and cockpit terrace are much larger compared to those of other similar yachts. From the spacious terrace cockpit at the stern, where there is a third mooring station, a covered staircase leads up to the flybridge. Here one can enjoy moments of relaxation and socializing, taking advantage of the shade offered by the hard top, which can assume two distinct configurations depending on the customization chosen. It can, in fact, be openable if one opts for coverage through a sunshade, or fixed if one prefers the addition of solar panels, which are lightweight, efficient, flexible, and resistant to the effects of salt water. The interior features an open layout with a spacious kitchen. There are five cabins, each have large windows allowing serene views of the sea. High ceilings throughout the boat allow for a sophisticated design of the living spaces.