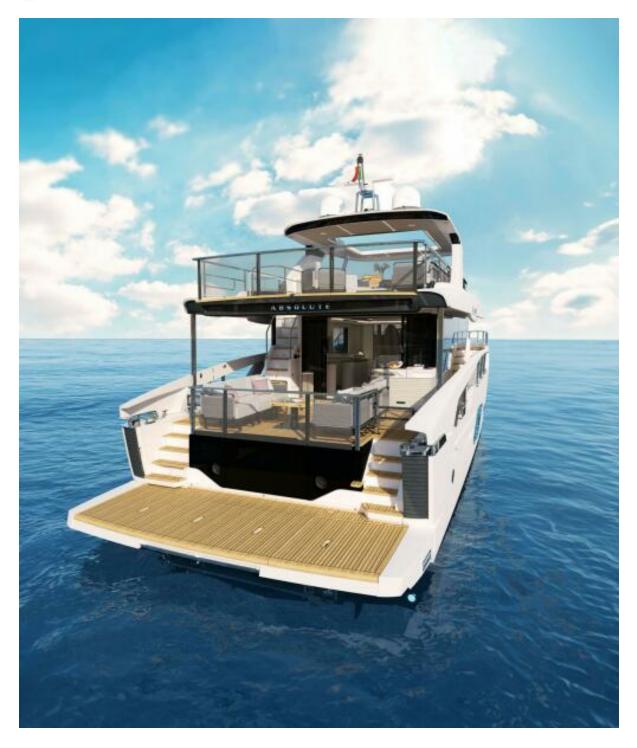

## Summary/Description

Every detail of the Absolute Navetta 70 expresses the allure of a completely new model, starting from the dynamic and captivating appearance of the exteriors: the flybridge and cockpit terrace are much larger compared to those of other similar yachts. From the spacious terrace cockpit at the stern,

Every detail of the Absolute Navetta 70 expresses the allure of a completely new model, starting from the dynamic and captivating appearance of the exteriors: the flybridge and cockpit terrace are much larger compared to those of other similar yachts. From the spacious terrace cockpit at the stern, where there is a third mooring station, a covered staircase leads up to the flybridge. Here one can enjoy moments of relaxation and socializing, taking advantage of the shade offered by the hard top, which can assume two distinct configurations depending on the customization chosen. It can, in fact, be openable if one opts for coverage through a sunshade, or fixed if one prefers the addition of solar panels, which are lightweight, efficient, flexible, and resistant to the effects of salt water. The interior features an open layout with a spacious kitchen. There are five cabins, each have large windows allowing serene views of the sea. High ceilings throughout the boat allow for a sophisticated design of the living spaces.