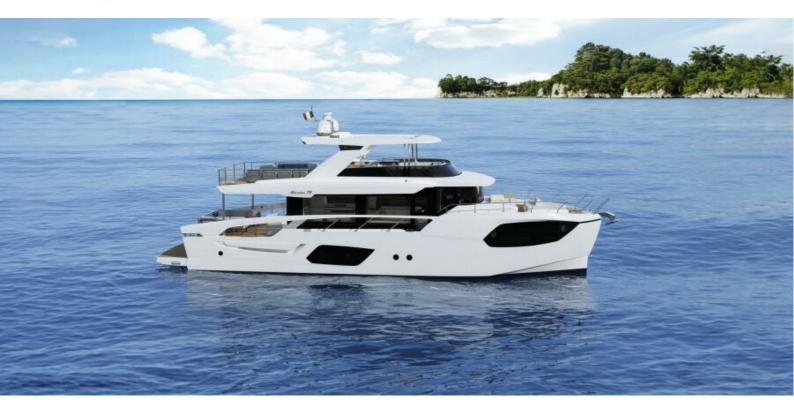

## Summary/Description

Every detail of the Absolute Navetta 70 expresses the allure of a completely new model, starting from the dynamic and captivating appearance of the exteriors: the flybridge and cockpit terrace are much larger compared to those of other similar yachts. From the spacious terrace cockpit at the stern,

Every detail of the Absolute Navetta 70 expresses the allure of a completely new model, starting from the dynamic and captivating appearance of the exteriors: the flybridge and cockpit terrace are much larger compared to those of other similar yachts. From the spacious terrace cockpit at the stern, where there is a third mooring station, a covered staircase leads up to the flybridge. Here one can enjoy moments of relaxation and socializing, taking advantage of the shade offered by the hard top, which can assume two distinct configurations depending on the customization chosen. It can, in fact, be openable if one opts for coverage through a sunshade, or fixed if one prefers the addition of solar panels, which are lightweight, efficient, flexible, and resistant to the effects of salt water. The interior features an open layout with a spacious kitchen. There are five cabins, each have large windows allowing serene views of the sea. High ceilings throughout the boat allow for a sophisticated design of the living spaces.