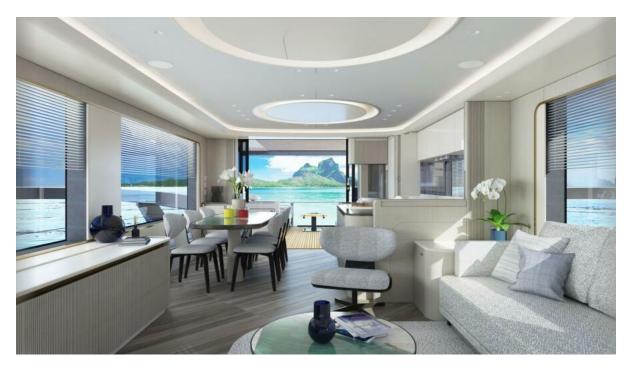

Every detail of the Absolute Navetta 70 expresses the allure of a completely new model, starting from the dynamic and captivating appearance of the exteriors: the flybridge and cockpit terrace are much larger compared to those of other similar yachts. From the spacious terrace cockpit at the stern, where there is a third mooring station, a covered staircase leads up to the flybridge. Here one can enjoy moments of relaxation and socializing, taking advantage of the shade offered by the hard top, which can assume two distinct configurations depending on the customization chosen. It can, in fact, be openable if one opts for coverage through a sunshade, or fixed if one prefers the addition of solar panels, which are lightweight, efficient, flexible, and resistant to the effects of salt water. The interior features an open layout with a spacious kitchen. There are five cabins, each have large windows allowing serene views of the sea. High ceilings throughout the boat allow for a sophisticated design of the living spaces.