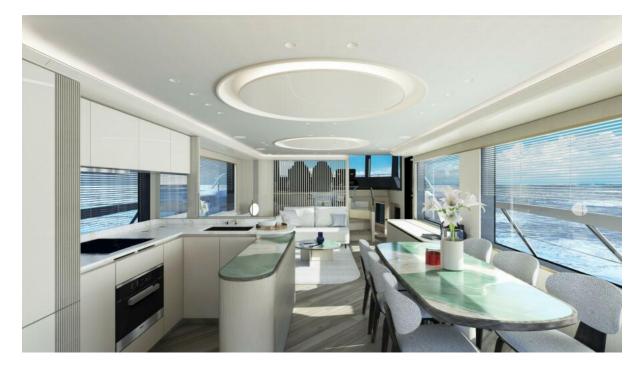

Every detail of the Absolute Navetta 70 expresses the allure of a completely new model, starting from the dynamic and captivating appearance of the exteriors: the flybridge and cockpit terrace are much larger compared to those of other similar yachts. From the spacious terrace cockpit at the stern, where there is a third mooring station, a covered staircase leads up to the flybridge. Here one can enjoy moments of relaxation and socializing, taking advantage of the shade offered by the hard top, which can assume two distinct configurations depending on the customization chosen. It can, in fact, be openable if one opts for coverage through a sunshade, or fixed if one prefers the addition of solar panels, which are lightweight, efficient, flexible, and resistant to the effects of salt water. The interior features an open layout with a spacious kitchen. There are five cabins, each have large windows allowing serene views of the sea. High ceilings throughout the boat allow for a sophisticated design of the living spaces.