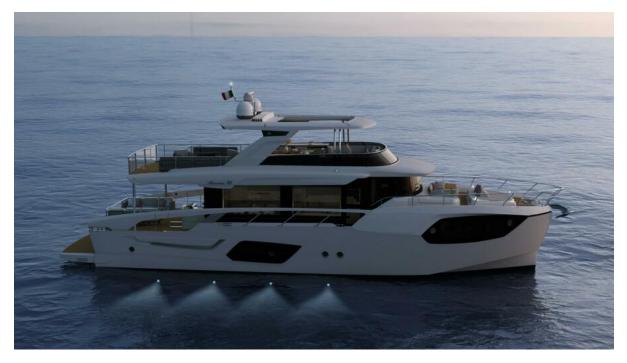

## Summary/Description

Every detail of the Absolute Navetta 70 expresses the allure of a completely new model, starting from the dynamic and captivating appearance of the exteriors: the flybridge and cockpit terrace are much larger compared to those of other similar yachts. From the spacious terrace cockpit at the stern,

Every detail of the Absolute Navetta 70 expresses the allure of a completely new model, starting from the dynamic and captivating appearance of the exteriors: the flybridge and cockpit terrace are much larger compared to those of other similar yachts. From the spacious terrace cockpit at the stern, where there is a third mooring station, a covered staircase leads up to the flybridge. Here one can enjoy moments of relaxation and socializing, taking advantage of the shade offered by the hard top, which can assume two distinct configurations depending on the customization chosen. It can, in fact, be openable if one opts for coverage through a sunshade, or fixed if one prefers the addition of solar panels, which are lightweight, efficient, flexible, and resistant to the effects of salt water. The interior features an open layout with a spacious kitchen. There are five cabins, each have large windows allowing serene views of the sea. High ceilings throughout the boat allow for a sophisticated design of the living spaces.