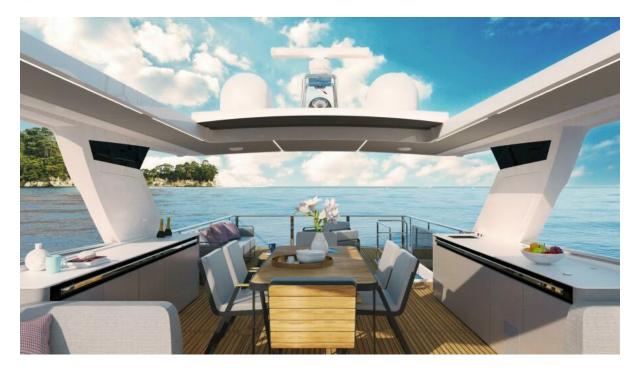

## Summary/Description

Every detail of the Absolute Navetta 70 expresses the allure of a completely new model, starting from the dynamic and captivating appearance of the exteriors: the flybridge and cockpit terrace are much larger compared to those of other similar yachts. From the spacious terrace cockpit at the stern,

Every detail of the Absolute Navetta 70 expresses the allure of a completely new model, starting from the dynamic and captivating appearance of the exteriors: the flybridge and cockpit terrace are much larger compared to those of other similar yachts. From the spacious terrace cockpit at the stern, where there is a third mooring station, a covered staircase leads up to the flybridge. Here one can enjoy moments of relaxation and socializing, taking advantage of the shade offered by the hard top, which can assume two distinct configurations depending on the customization chosen. It can, in fact, be openable if one opts for coverage through a sunshade, or fixed if one prefers the addition of solar panels, which are lightweight, efficient, flexible, and resistant to the effects of salt water. The interior features an open layout with a spacious kitchen. There are five cabins, each have large windows allowing serene views of the sea. High ceilings throughout the boat allow for a sophisticated design of the living spaces.