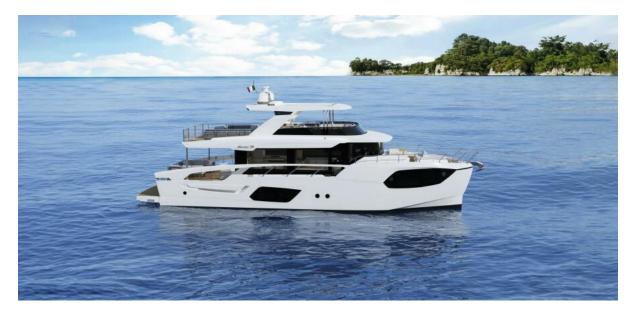

## Summary/Description

Every detail of the Absolute Navetta 70 expresses the allure of a completely new model, starting from the dynamic and captivating appearance of the exteriors: the flybridge and cockpit terrace are much larger compared to those of other similar yachts. From the spacious terrace cockpit at the stern,

Every detail of the Absolute Navetta 70 expresses the allure of a completely new model, starting from the dynamic and captivating appearance of the exteriors: the flybridge and cockpit terrace are much larger compared to those of other similar yachts. From the spacious terrace cockpit at the stern, where there is a third mooring station, a covered staircase leads up to the flybridge. Here one can enjoy moments of relaxation and socializing, taking advantage of the shade offered by the hard top, which can assume two distinct configurations depending on the customization chosen. It can, in fact, be openable if one opts for coverage through a sunshade, or fixed if one prefers the addition of solar panels, which are lightweight, efficient, flexible, and resistant to the effects of salt water. The interior features an open layout with a spacious kitchen. There are five cabins, each have large windows allowing serene views of the sea. High ceilings throughout the boat allow for a sophisticated design of the living spaces.