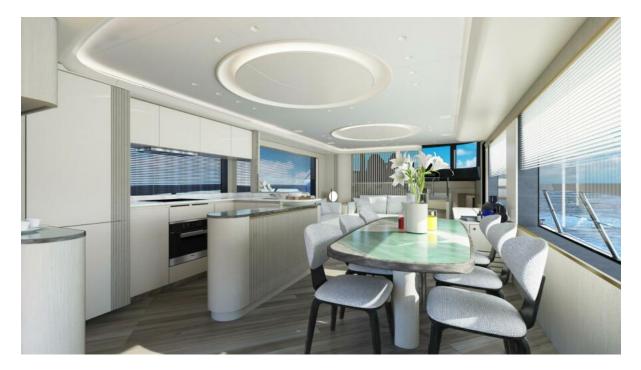

Every detail of the Absolute Navetta 70 expresses the allure of a completely new model, starting from the dynamic and captivating appearance of the exteriors: the flybridge and cockpit terrace are much larger compared to those of other similar yachts. From the spacious terrace cockpit at the stern, where there is a third mooring station, a covered staircase leads up to the flybridge. Here one can enjoy moments of relaxation and socializing, taking advantage of the shade offered by the hard top, which can assume two distinct configurations depending on the customization chosen. It can, in fact, be openable if one opts for coverage through a sunshade, or fixed if one prefers the addition of solar panels, which are lightweight, efficient, flexible, and resistant to the effects of salt water. The interior features an open layout with a spacious kitchen. There are five cabins, each have large windows allowing serene views of the sea. High ceilings throughout the boat allow for a sophisticated design of the living spaces.