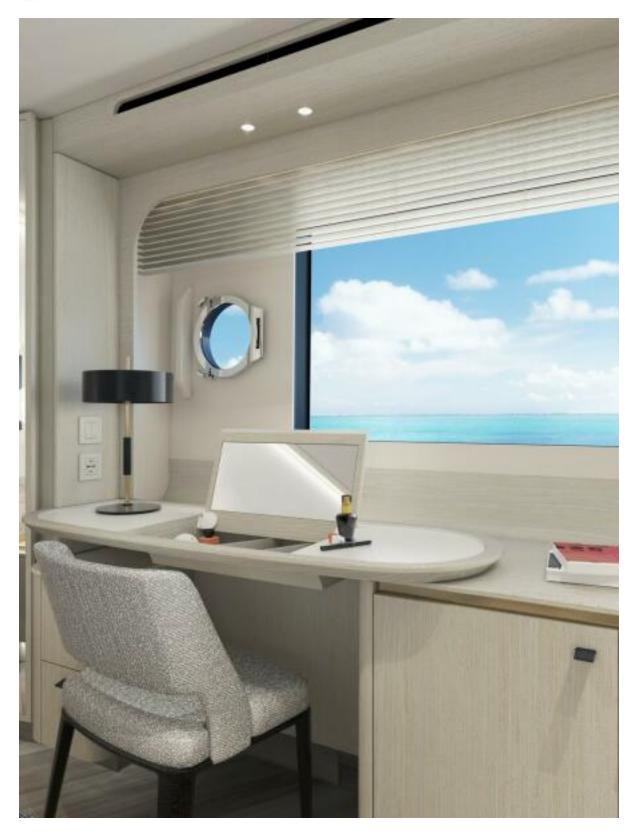

Every detail of the Absolute Navetta 70 expresses the allure of a completely new model, starting from the dynamic and captivating appearance of the exteriors: the flybridge and cockpit terrace are much larger compared to those of other similar yachts. From the spacious terrace cockpit at the stern, where there is a third mooring station, a covered staircase leads up to the flybridge. Here one can enjoy moments of relaxation and socializing, taking advantage of the shade offered by the hard top, which can assume two distinct configurations depending on the customization chosen. It can, in fact, be openable if one opts for coverage through a sunshade, or fixed if one prefers the addition of solar panels, which are lightweight, efficient, flexible, and resistant to the effects of salt water. The interior features an open layout with a spacious kitchen. There are five cabins, each have large windows allowing serene views of the sea. High ceilings throughout the boat allow for a sophisticated design of the living spaces.