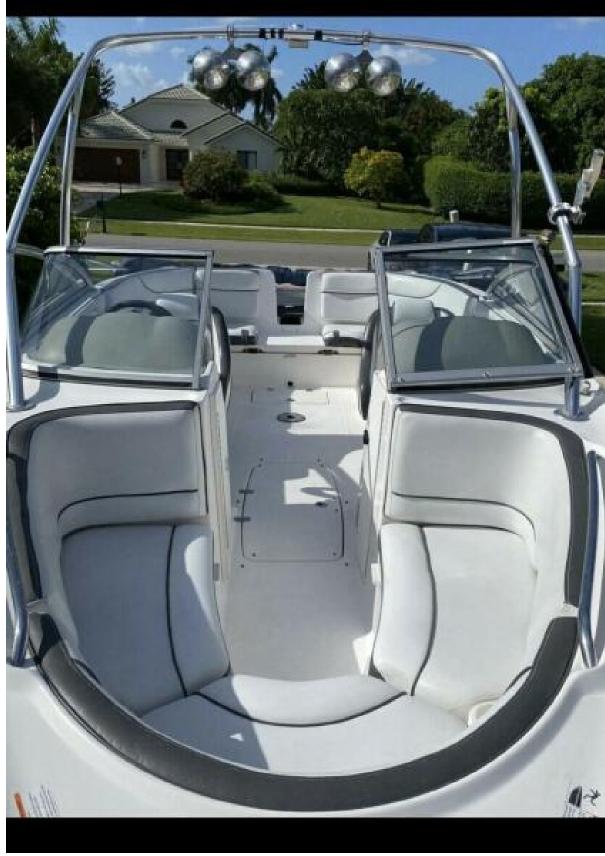

## **Summary/Description**

Yamaha Boats SX230. A powerboat built by Yamaha Boats, the SX230 is a jet vessel. Yamaha Boats SX230 boats are typically used for day-cruising, watersports and fishing. These boats were built with a fiberglass Modified-Vee; usually with an inboard/outboard jet. Plenty of seating for 10 friends!

Seller must Sell! Yamaha Boats SX230. A powerboat built by Yamaha Boats, the SX230 is a jet vessel. Yamaha Boats SX230 boats are typically used for day-cruising, watersports and fishing. These boats were built with a fiberglass Modified-Vee; usually with an inboard/outboard jet. Plenty of seating for 10 friends!