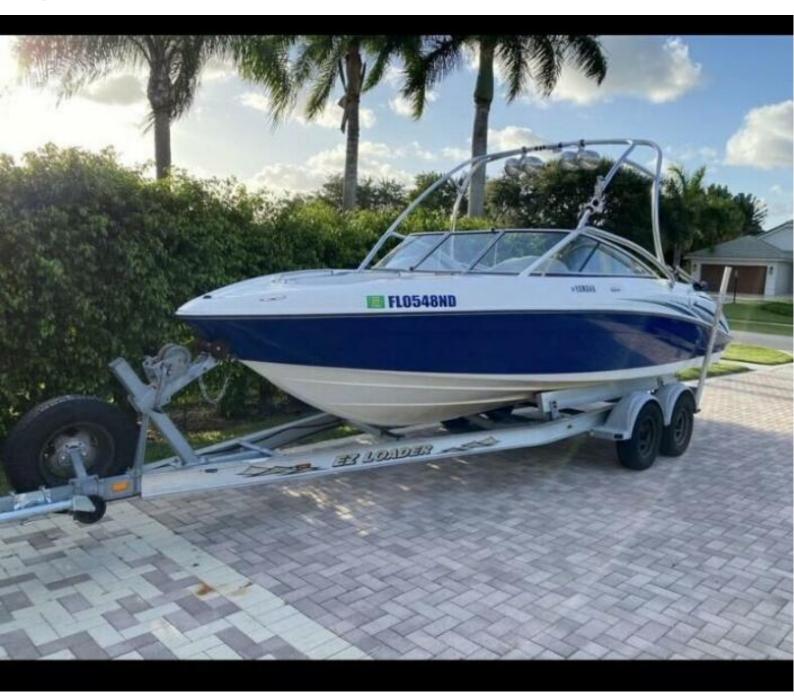

23' (7.01m) 2006 Yamaha Boats SX230 Treasure Island Florida United States

Manufacturer: Yamaha Boats

Engines:
Engine Model:
Engine HP:
Beam: 8' 6"

Max Draft: 1'6" Water:

Traver Smith traver@worldwideyachts.net

## **Summary/Description**

Yamaha Boats SX230. A powerboat built by Yamaha Boats, the SX230 is a jet vessel. Yamaha Boats SX230 boats are typically used for day-cruising, watersports and fishing. These boats were built with a fiberglass Modified-Vee; usually with an inboard/outboard jet. Plenty of seating for 10 friends!

This Powerboat includes an EZ Loader Aluminum Trailer, completes your weekend and stores easily.

2006 Yamaha Boat SX 230

Thumbnail\_IMG\_98822

IMG\_9885

IMG\_9883

IMG\_9884

Thumbnail\_IMG\_9882