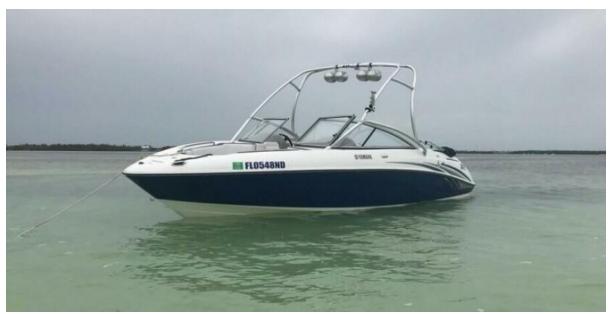

23' (7.01m) 2006 Yamaha Boats SX230 Treasure Island Florida United States

Manufacturer: Yamaha Boats

Engines:
Engine Model:
Engine HP:
Beam: 8' 6"

Max Draft: 1'6" Water:

Traver Smith traver@worldwideyachts.net

## **Data Sheet**

Category: Jet Boats Condition: Used Model Year: 2006 Beam: 8'6" (2.59m) Max Draft: 1' 6" (0.46m)

LOA: 23' (7.01m)

Fuel Type: Gas/Petrol Hull Material: Fiberglass

Hull Shape: Modified Vee

## **Summary/Description**

Yamaha Boats SX230. A powerboat built by Yamaha Boats, the SX230 is a jet vessel. Yamaha Boats SX230 boats are typically used for day-cruising, watersports and fishing. These boats were built with a fiberglass Modified-Vee; usually with an inboard/outboard jet. Plenty of seating for 10 friends!

Seller must Sell! Yamaha Boats SX230. A powerboat built by Yamaha Boats, the SX230 is a jet vessel. Yamaha Boats SX230 boats are typically used for day-cruising, watersports and fishing. These boats were built with a fiberglass Modified-Vee; usually with an inboard/outboard jet. Plenty of seating for 10 friends!