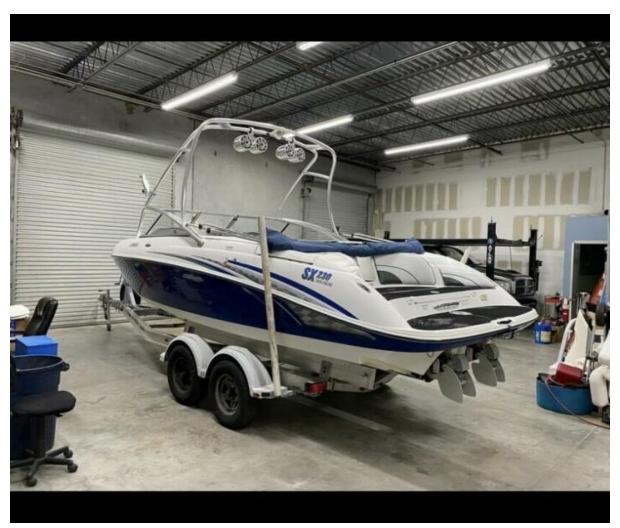

Starboard and Port engine upgrades (receipts available) seller shared work completed by Bay Marine Customs includes (Starboard engine has less than 50 hours.

**New wiring** 

Upgraded stereo with a SubTower speakers

**Tower wakeboard holders** 

Ski mirror

Table that can be put in the middle of the boat or back platform

Brand new hydro turf on the back platforms

2 Batteries are less than a year old with new wiring

Thrust vector XL on both engines

This Powerboat includes an EZ Loader Aluminum Trailer, completes your weekend and stores easily.

2006 Yamaha Boat SX 230

Thumbnail\_IMG\_98822

IMG\_9885

IMG\_9883

IMG\_9884

Thumbnail\_IMG\_9882