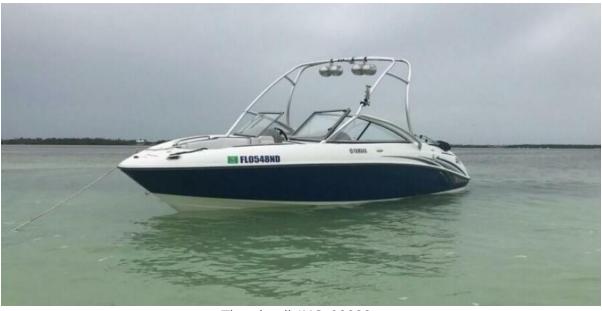

## **Summary/Description**

Yamaha Boats SX230. A powerboat built by Yamaha Boats, the SX230 is a jet vessel. Yamaha Boats SX230 boats are typically used for day-cruising, watersports and fishing. These boats were built with a fiberglass Modified-Vee; usually with an inboard/outboard jet. Plenty of seating for 10 friends!

**Tower wakeboard holders** 

Ski mirror

Table that can be put in the middle of the boat or back platform

Brand new hydro turf on the back platforms

2 Batteries are less than a year old with new wiring

Thrust vector XL on both engines

This Powerboat includes an EZ Loader Aluminum Trailer, completes your weekend and stores easily.

2006 Yamaha Boat SX 230

Thumbnail\_IMG\_98822

IMG\_9885

IMG\_9883

IMG\_9884

Thumbnail\_IMG\_9882