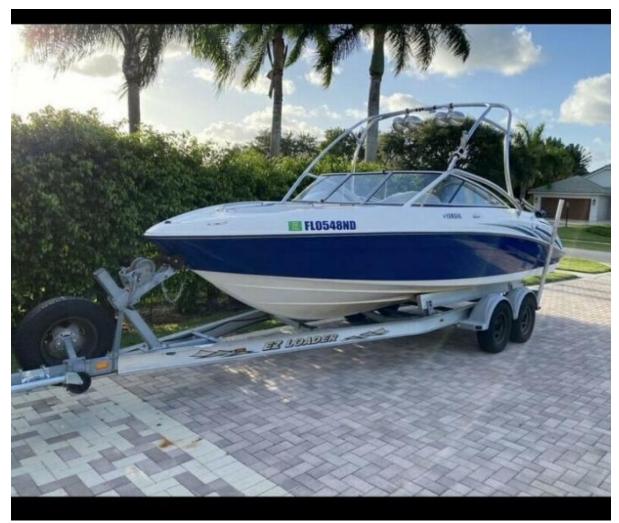

23' (7.01m) 2006 Yamaha Boats SX230 Treasure Island Florida United States

Manufacturer: Yamaha Boats

Engines:
Engine Model:
Engine HP:
Beam: 8' 6"

Max Draft: 1'6" Water:

Traver Smith traver@worldwideyachts.net

## **Summary/Description**

Yamaha Boats SX230. A powerboat built by Yamaha Boats, the SX230 is a jet vessel. Yamaha Boats SX230 boats are typically used for day-cruising, watersports and fishing. These boats were built with a fiberglass Modified-Vee; usually with an inboard/outboard jet. Plenty of seating for 10 friends!

This Powerboat includes an EZ Loader Aluminum Trailer, completes your weekend and stores easily.

2006 Yamaha Boat SX 230

Thumbnail\_IMG\_98822

IMG\_9885

IMG\_9883

IMG\_9884

Thumbnail\_IMG\_9882