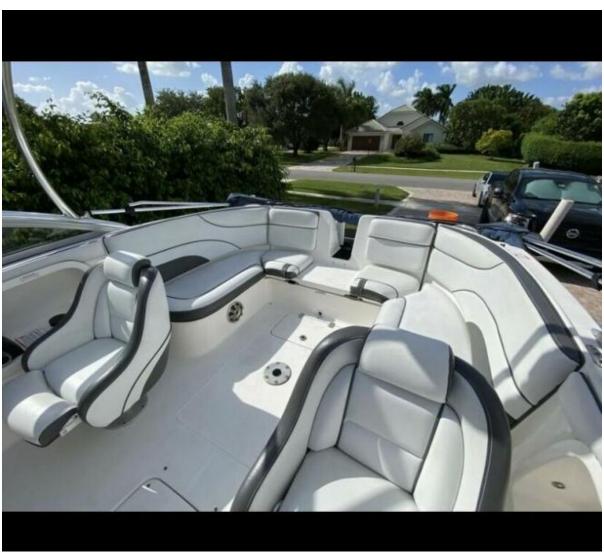

## **Summary/Description**

Yamaha Boats SX230. A powerboat built by Yamaha Boats, the SX230 is a jet vessel. Yamaha Boats SX230 boats are typically used for day-cruising, watersports and fishing. These boats were built with a fiberglass Modified-Vee; usually with an inboard/outboard jet. Plenty of seating for 10 friends!

Seller must Sell! Yamaha Boats SX230. A powerboat built by Yamaha Boats, the SX230 is a jet vessel. Yamaha Boats SX230 boats are typically used for day-cruising, watersports and fishing. These boats were built with a fiberglass Modified-Vee; usually with an inboard/outboard jet. Plenty of seating for 10 friends!