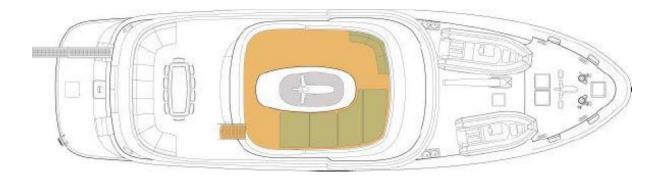

The arrangement of the interiors on the main deck and on the upper deck privileges airier and brighter spaces to emphasize the livable surfaces and wonderful volumes of this 85' model. Furniture is refined and elegant, however contemporary. Precious light-colored woods were selected to manufacture them together with innovative and eco-friendly materials. The outcome is an original conception of the environment highlighted by generous heights too. If open-spaces are privileged on the upper decks, a traditional layout was preferred for the night zone, which is much appreciated by all owners: a big master cabin astern, two guest cabins with double beds in the center and a VIP area abow.