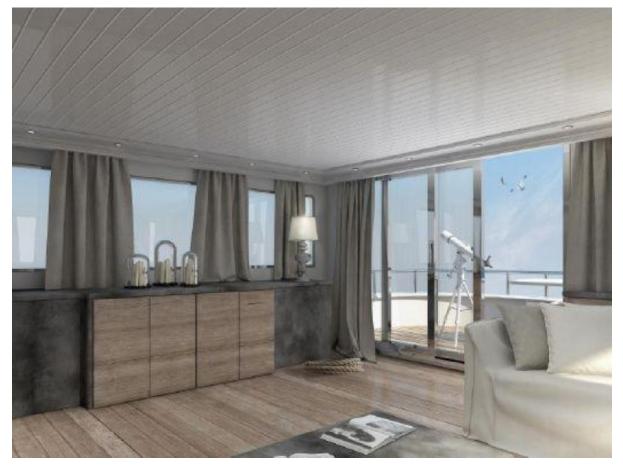

The arrangement of the interiors on the main deck and on the upper deck privileges airier and brighter spaces to emphasize the livable surfaces and wonderful volumes of this 85' model. Furniture is refined and elegant, however contemporary. Precious light-colored woods were selected to manufacture them together with innovative and eco-friendly materials. The outcome is an original conception of the environment highlighted by generous heights too. If open-spaces are privileged on the upper decks, a traditional layout was preferred for the night zone, which is much appreciated by all owners: a big master cabin astern, two guest cabins with double beds in the center and a VIP area abow.