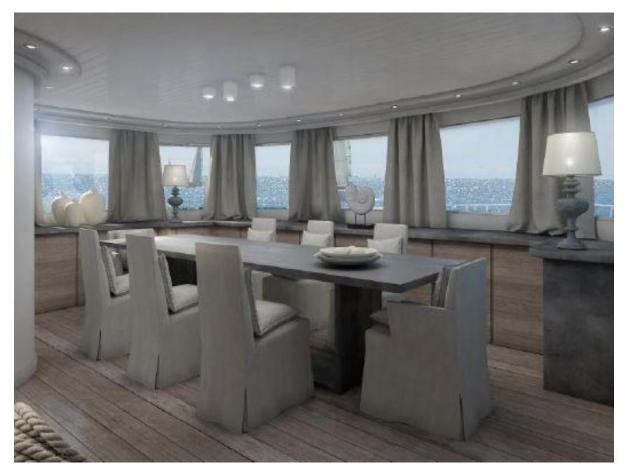

The arrangement of the interiors on the main deck and on the upper deck privileges airier and brighter spaces to emphasize the livable surfaces and wonderful volumes of this 85' model. Furniture is refined and elegant, however contemporary. Precious light-colored woods were selected to manufacture them together with innovative and eco-friendly materials. The outcome is an original conception of the environment highlighted by generous heights too. If open-spaces are privileged on the upper decks, a traditional layout was preferred for the night zone, which is much appreciated by all owners: a big master cabin astern, two guest cabins with double beds in the center and a VIP area abow.