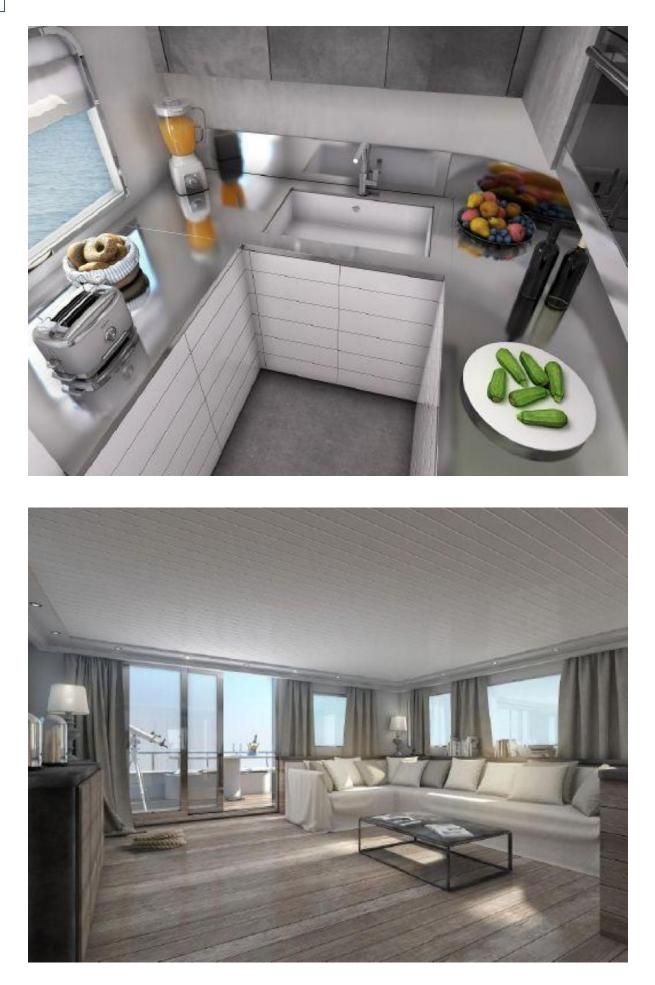

The arrangement of the interiors on the main deck and on the upper deck privileges airier and brighter spaces to emphasize the livable surfaces and wonderful volumes of this 85' model. Furniture is refined and elegant, however contemporary. Precious light-colored woods were selected to manufacture them together with innovative and eco-friendly materials. The outcome is an original conception of the environment highlighted by generous heights too. If open-spaces are privileged on the upper decks, a traditional layout was preferred for the night zone, which is much appreciated by all owners: a big master cabin astern, two guest cabins with double beds in the center and a VIP area abow.