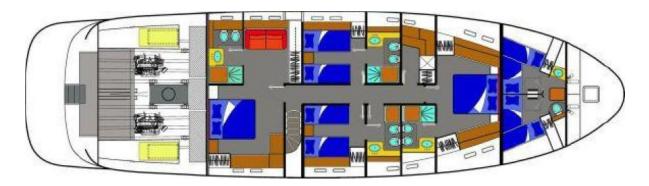

The arrangement of the interiors on the main deck and on the upper deck privileges airier and brighter spaces to emphasize the livable surfaces and wonderful volumes of this 85' model. Furniture is refined and elegant, however contemporary. Precious light-colored woods were selected to manufacture them together with innovative and eco-friendly materials. The outcome is an original conception of the environment highlighted by generous heights too. If open-spaces are privileged on the upper decks, a traditional layout was preferred for the night zone, which is much appreciated by all owners: a big master cabin astern, two guest cabins with double beds in the center and a VIP area abow.

The crew cabins were renewed and widened and they will be located at the extreme bow, with independent access. The great study made in the latest months by the in

-house technical office has lead to the selection and adoption of cutting-edge solutions. Therefore, the T85 NEW model will be able to sail long distances without need to go ashore, thus avoiding stressful queues at the dock to re-fuel. The whole project was designed in the minimum details. The aesthetic solutions are innovative and prestigious. Attention and research aimed at guaranteeing safe sailing in less favorable marine weather conditions too. This is the T85 NEW, an expedition yacht to be experienced, that never goes unnoticed and that is sober enough to show its distinctive character.