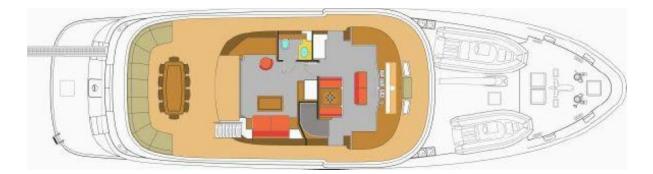

The arrangement of the interiors on the main deck and on the upper deck privileges airier and brighter spaces to emphasize the livable surfaces and wonderful volumes of this 85' model. Furniture is refined and elegant, however contemporary. Precious light-colored woods were selected to manufacture them together with innovative and eco-friendly materials. The outcome is an original conception of the environment highlighted by generous heights too. If open-spaces are privileged on the upper decks, a traditional layout was preferred for the night zone, which is much appreciated by all owners: a big master cabin astern, two guest cabins with double beds in the center and a VIP area abow.