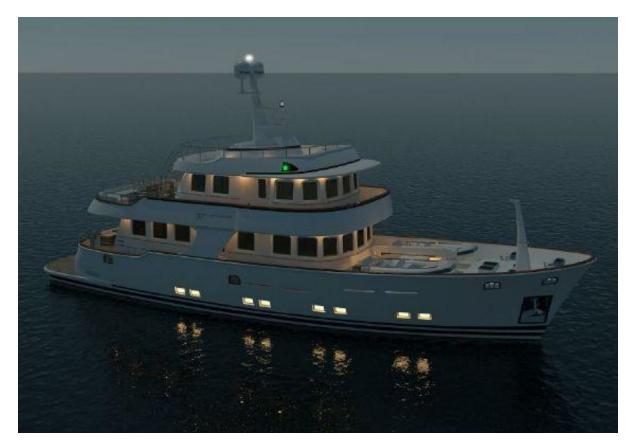

Among the first novelties, special attention is to be paid to the T85 NEW yacht, which is characterized by an unmistakable style and whose more classical and harmonious exterior lines melt with a revisited interior design concept designed by Architect Ms. Annalisa Marzorati. The interiors of the NEW version – that can be customized upon the customer's request – are made

with the best materials, currently on the market and with high-quality finishes, pursuing an unexpected principle of livability and life aboard.

It is an expedition yacht: it is a 26-metres-long,

EC class A branded yacht that represents the perfect solution for whoever is looking for a yacht with a considerable size, which is comfortable at the same time however.

The arrangement of the interiors on the main deck and on the upper deck privileges airier and brighter spaces to emphasize the livable surfaces and wonderful volumes of this 85' model. Furniture is refined and elegant, however contemporary. Precious light-colored woods were selected to manufacture them together with innovative and eco-friendly materials. The outcome is an original conception of the environment highlighted by generous heights too. If open-spaces are privileged on the upper decks, a traditional layout was preferred for the night zone, which is much appreciated by all owners: a big master cabin astern, two guest cabins with double beds in the center and a VIP area abow.