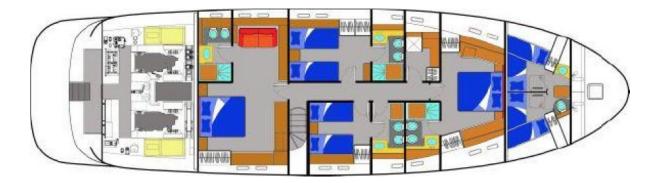

The arrangement of the interiors on the main deck and on the upper deck privileges airier and brighter spaces to emphasize the livable surfaces and wonderful volumes of this 85' model. Furniture is refined and elegant, however contemporary. Precious light-colored woods were selected to manufacture them together with innovative and eco-friendly materials. The outcome is an original conception of the environment highlighted by generous heights too. If open-spaces are privileged on the upper decks, a traditional layout was preferred for the night zone, which is much appreciated by all owners: a big master cabin astern, two guest cabins with double beds in the center and a VIP area abow.

The crew cabins were renewed and widened and they will be located at the extreme bow, with independent access. The great study made in the latest months by the in

-house technical office has lead to the selection and adoption of cutting-edge solutions. Therefore, the T85 NEW model will be able to sail long distances without need to go ashore, thus avoiding stressful queues at the dock to re-fuel. The whole project was designed in the minimum details. The aesthetic solutions are innovative and prestigious. Attention and research aimed at guaranteeing safe sailing in less favorable marine weather conditions too. This is the T85 NEW, an expedition yacht to be experienced, that never goes unnoticed and that is sober enough to show its distinctive character.