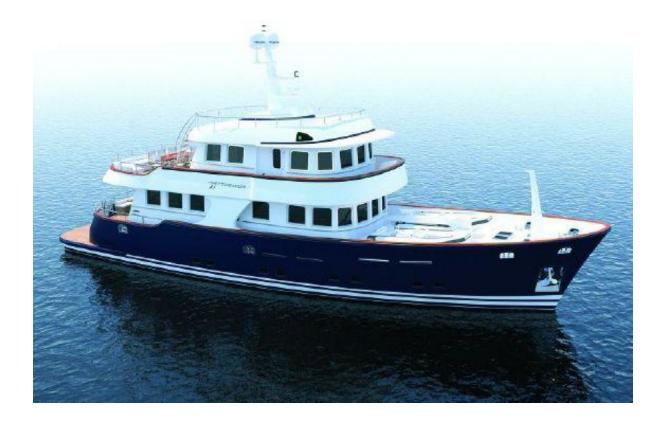

#### WHEN MODERNITY MEETS ELEGANCE

Terranova Italian Yachts is a 100% Italian company that has recently taken up the old management's yard and brand, maintaining their positive characteristics and striving to make something more out of them. Safety, reliability and livability are the three keywords that the new ownership focused on to offer to the market a product that stands out for its excellence.

Among the first novelties, special attention is to be paid to the T85 NEW yacht, which is characterized by an unmistakable style and whose more classical and harmonious exterior lines melt with a revisited interior design concept designed by Architect Ms. Annalisa Marzorati. The interiors of the NEW version – that can be customized upon the customer's request – are made

with the best materials, currently on the market and with high-quality finishes, pursuing an unexpected principle of livability and life aboard.

It is an expedition yacht: it is a 26-metres-long,

EC class A branded yacht that represents the perfect solution for whoever is looking for a yacht with a considerable size, which is comfortable at the same time however.

The arrangement of the interiors on the main deck and on the upper deck privileges airier and brighter spaces to emphasize the livable surfaces and wonderful volumes of this 85' model. Furniture is refined and elegant, however contemporary. Precious light-colored woods were selected to manufacture them together with innovative and eco-friendly materials. The outcome is an original conception of the environment highlighted by generous heights too. If open-spaces are privileged on the upper decks, a traditional layout was preferred for the night zone, which is much appreciated by all owners: a big master cabin astern, two guest cabins with double beds in the center and a VIP area abow.

The crew cabins were renewed and widened and they will be located at the extreme bow, with independent access. The great study made in the latest months by the in

-house technical office has lead to the selection and adoption of cutting-edge solutions. Therefore, the T85 NEW model will be able to sail long distances without need to go ashore, thus avoiding stressful queues at the dock to re-fuel. The whole project was designed in the minimum details. The aesthetic solutions are innovative and prestigious. Attention and research aimed at guaranteeing safe sailing in less favorable marine weather conditions too. This is the T85 NEW, an expedition yacht to be experienced, that never goes unnoticed and that is sober enough to show its distinctive character.