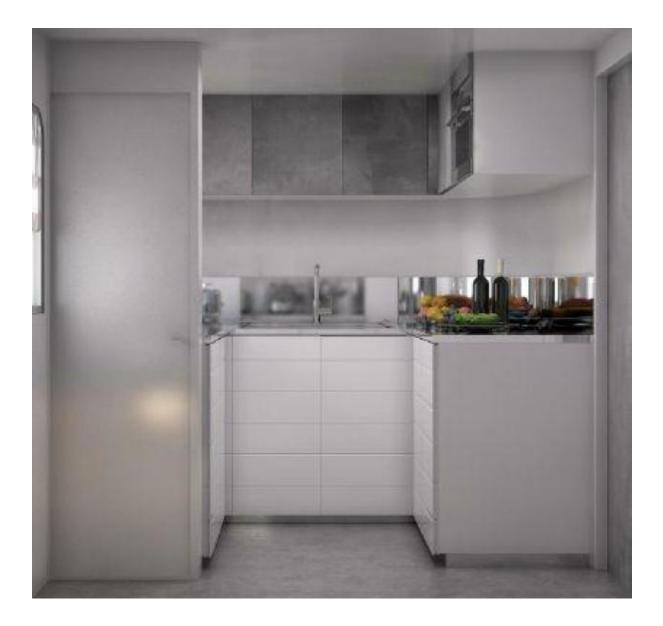

85' (25.00m) 2018 Terranova Yachts T85 Unknown United States

### **Data Sheet**

Category: Trawlers Condition: New Model Year: 2018 LOA: 85' (25.00m) Knots Knots Fuel Type: Diesel Hull Material: Fiberglass