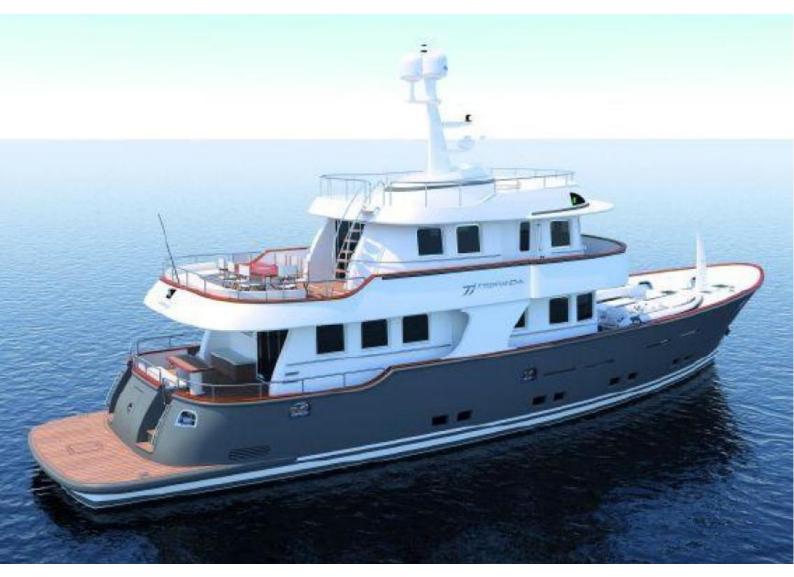

#### WHEN MODERNITY MEETS ELEGANCE

Terranova Italian Yachts is a 100% Italian company that has recently taken up the old management's yard and brand, maintaining their positive characteristics and striving to make something more out of them. Safety, reliability and livability are the three keywords that the new ownership focused on to offer to the market a product that stands out for its excellence.

Among the first novelties, special attention is to be paid to the T85 NEW yacht, which is characterized by an unmistakable style and whose more classical and harmonious exterior lines melt with a revisited interior design concept designed by Architect Ms. Annalisa Marzorati. The interiors of the NEW version – that can be customized upon the customer's request – are made

with the best materials, currently on the market and with high-quality finishes, pursuing an unexpected principle of livability and life aboard.

It is an expedition yacht: it is a 26-metres-long,

EC class A branded yacht that represents the perfect solution for whoever is looking for a yacht with a considerable size, which is comfortable at the same time however.

The arrangement of the interiors on the main deck and on the upper deck privileges airier and brighter spaces to emphasize the livable surfaces and wonderful volumes of this 85' model. Furniture is refined and elegant, however contemporary. Precious light-colored woods were selected to manufacture them together with innovative and eco-friendly materials. The outcome is an original conception of the environment highlighted by generous heights too. If open-spaces are privileged on the upper decks, a traditional layout was preferred for the night zone, which is much appreciated by all owners: a big master cabin astern, two guest cabins with double beds in the center and a VIP area abow.

The crew cabins were renewed and widened and they will be located at the extreme bow, with independent access. The great study made in the latest months by the in

-house technical office has lead to the selection and adoption of cutting-edge solutions. Therefore, the T85 NEW model will be able to sail long distances without need to go ashore, thus avoiding stressful queues at the dock to re-fuel. The whole project was designed in the minimum details. The aesthetic solutions are innovative and prestigious. Attention and research aimed at guaranteeing safe sailing in less favorable marine weather conditions too. This is the T85 NEW, an expedition yacht to be experienced, that never goes unnoticed and that is sober enough to show its distinctive character.