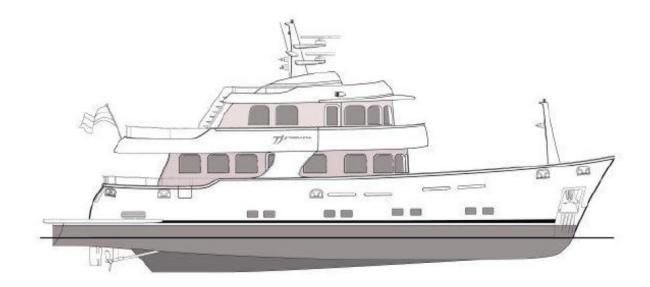

The arrangement of the interiors on the main deck and on the upper deck privileges airier and brighter spaces to emphasize the livable surfaces and wonderful volumes of this 85' model. Furniture is refined and elegant, however contemporary. Precious light-colored woods were selected to manufacture them together with innovative and eco-friendly materials. The outcome is an original conception of the environment highlighted by generous heights too. If open-spaces are privileged on the upper decks, a traditional layout was preferred for the night zone, which is much appreciated by all owners: a big master cabin astern, two guest cabins with double beds in the center and a VIP area abow.