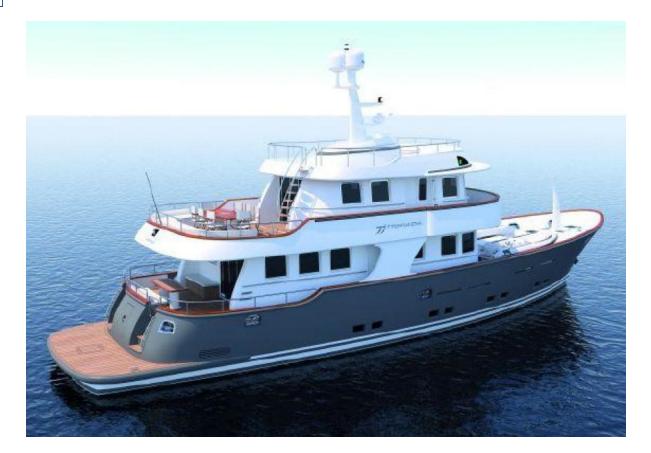

#### WHEN MODERNITY MEETS ELEGANCE

Terranova Italian Yachts is a 100% Italian company that has recently taken up the old management's yard and brand, maintaining their positive characteristics and striving to make something more out of them. Safety, reliability and livability are the three keywords that the new ownership focused on to offer to the market a product that stands out for its excellence.

Among the first novelties, special attention is to be paid to the T85 NEW yacht, which is characterized by an unmistakable style and whose more classical and harmonious exterior lines melt with a revisited interior design concept designed by Architect Ms. Annalisa Marzorati. The interiors of the NEW version – that can be customized upon the customer's request – are made

with the best materials, currently on the market and with high-quality finishes, pursuing an unexpected principle of livability and life aboard.

It is an expedition yacht: it is a 26-metres-long,

EC class A branded yacht that represents the perfect solution for whoever is looking for a yacht with a considerable size, which is comfortable at the same time however.

The arrangement of the interiors on the main deck and on the upper deck privileges airier and brighter spaces to emphasize the livable surfaces and wonderful volumes of this 85' model. Furniture is refined and elegant, however contemporary. Precious light-colored woods were selected to manufacture them together with innovative and eco-friendly materials. The outcome is an original conception of the environment highlighted by generous heights too. If open-spaces are privileged on the upper decks, a traditional layout was preferred for the night zone, which is much appreciated by all owners: a big master cabin astern, two guest cabins with double beds in the center and a VIP area abow.

The crew cabins were renewed and widened and they will be located at the extreme bow, with independent access. The great study made in the latest months by the in

-house technical office has lead to the selection and adoption of cutting-edge solutions. Therefore, the T85 NEW model will be able to sail long distances without need to go ashore, thus avoiding stressful queues at the dock to re-fuel. The whole project was designed in the minimum details. The aesthetic solutions are innovative and prestigious. Attention and research aimed at guaranteeing safe sailing in less favorable marine weather conditions too. This is the T85 NEW, an expedition yacht to be experienced, that never goes unnoticed and that is sober enough to show its distinctive character.