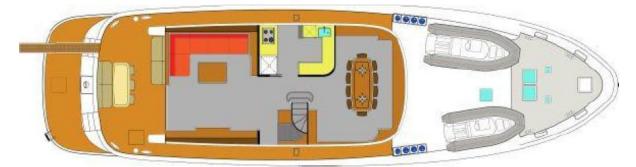

The arrangement of the interiors on the main deck and on the upper deck privileges airier and brighter spaces to emphasize the livable surfaces and wonderful volumes of this 85' model. Furniture is refined and elegant, however contemporary. Precious light-colored woods were selected to manufacture them together with innovative and eco-friendly materials. The outcome is an original conception of the environment highlighted by generous heights too. If open-spaces are privileged on the upper decks, a traditional layout was preferred for the night zone, which is much appreciated by all owners: a big master cabin astern, two guest cabins with double beds in the center and a VIP area abow.

The crew cabins were renewed and widened and they will be located at the extreme bow, with independent access. The great study made in the latest months by the in

-house technical office has lead to the selection and adoption of cutting-edge solutions. Therefore, the T85 NEW model will be able to sail long distances without need to go ashore, thus avoiding stressful queues at the dock to re-fuel. The whole project was designed in the minimum details. The aesthetic solutions are innovative and prestigious. Attention and research aimed at guaranteeing safe sailing in less favorable marine weather conditions too. This is the T85 NEW, an expedition yacht to be experienced, that never goes unnoticed and that is sober enough to show its distinctive character.