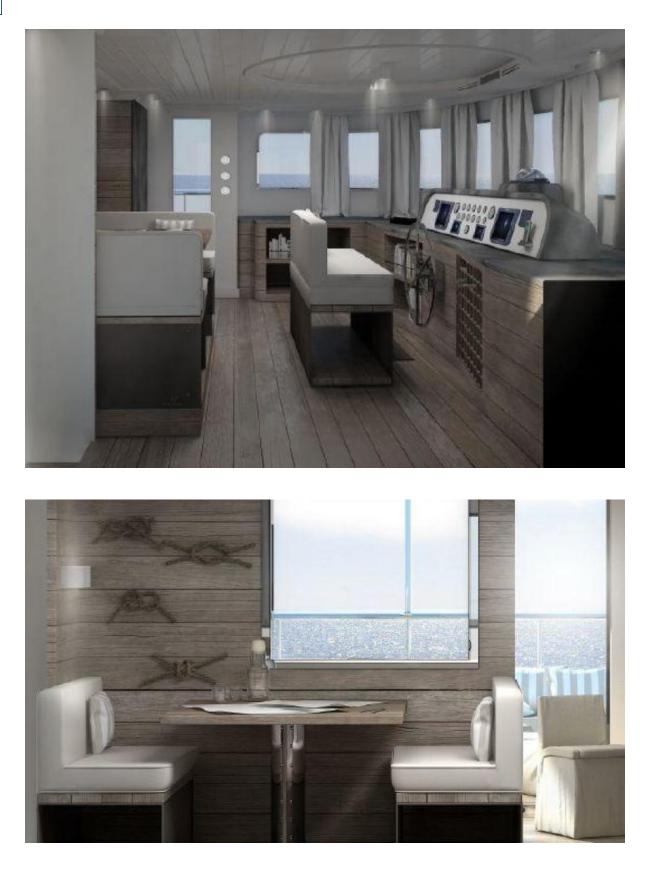

The arrangement of the interiors on the main deck and on the upper deck privileges airier and brighter spaces to emphasize the livable surfaces and wonderful volumes of this 85' model. Furniture is refined and elegant, however contemporary. Precious light-colored woods were selected to manufacture them together with innovative and eco-friendly materials. The outcome is an original conception of the environment highlighted by generous heights too. If open-spaces are privileged on the upper decks, a traditional layout was preferred for the night zone, which is much appreciated by all owners: a big master cabin astern, two guest cabins with double beds in the center and a VIP area abow.