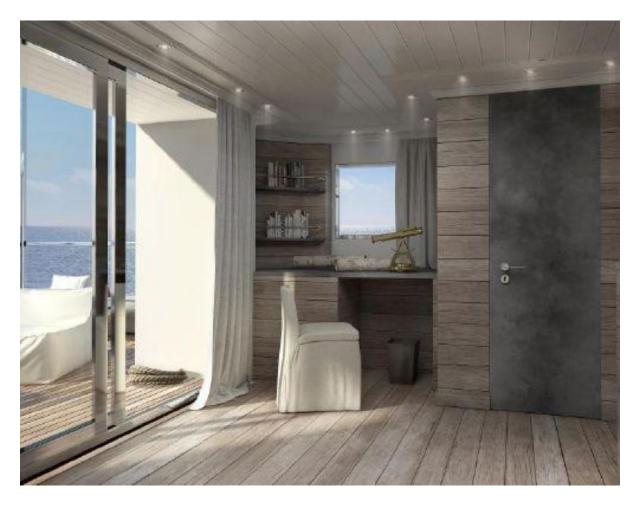

The arrangement of the interiors on the main deck and on the upper deck privileges airier and brighter spaces to emphasize the livable surfaces and wonderful volumes of this 85' model. Furniture is refined and elegant, however contemporary. Precious light-colored woods were selected to manufacture them together with innovative and eco-friendly materials. The outcome is an original conception of the environment highlighted by generous heights too. If open-spaces are privileged on the upper decks, a traditional layout was preferred for the night zone, which is much appreciated by all owners: a big master cabin astern, two guest cabins with double beds in the center and a VIP area abow.

The crew cabins were renewed and widened and they will be located at the extreme bow, with independent access. The great study made in the latest months by the in

-house technical office has lead to the selection and adoption of cutting-edge solutions. Therefore, the T85 NEW model will be able to sail long distances without need to go ashore, thus avoiding stressful queues at the dock to re-fuel. The whole project was designed in the minimum details. The aesthetic solutions are innovative and prestigious. Attention and research aimed at guaranteeing safe sailing in less favorable marine weather conditions too. This is the T85 NEW, an expedition yacht to be experienced, that never goes unnoticed and that is sober enough to show its distinctive character.