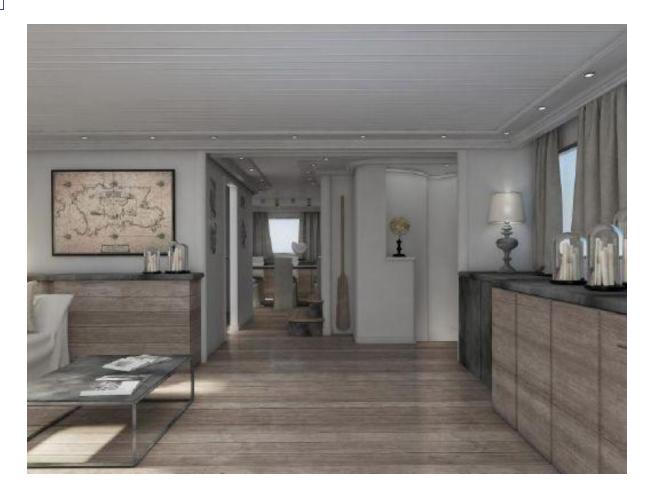

The arrangement of the interiors on the main deck and on the upper deck privileges airier and brighter spaces to emphasize the livable surfaces and wonderful volumes of this 85' model. Furniture is refined and elegant, however contemporary. Precious light-colored woods were selected to manufacture them together with innovative and eco-friendly materials. The outcome is an original conception of the environment highlighted by generous heights too. If open-spaces are privileged on the upper decks, a traditional layout was preferred for the night zone, which is much appreciated by all owners: a big master cabin astern, two guest cabins with double beds in the center and a VIP area abow.

The crew cabins were renewed and widened and they will be located at the extreme bow, with independent access. The great study made in the latest months by the in

-house technical office has lead to the selection and adoption of cutting-edge solutions. Therefore, the T85 NEW model will be able to sail long distances without need to go ashore, thus avoiding stressful queues at the dock to re-fuel. The whole project was designed in the minimum details. The aesthetic solutions are innovative and prestigious. Attention and research aimed at guaranteeing safe sailing in less favorable marine weather conditions too. This is the T85 NEW, an expedition yacht to be experienced, that never goes unnoticed and that is sober enough to show its distinctive character.