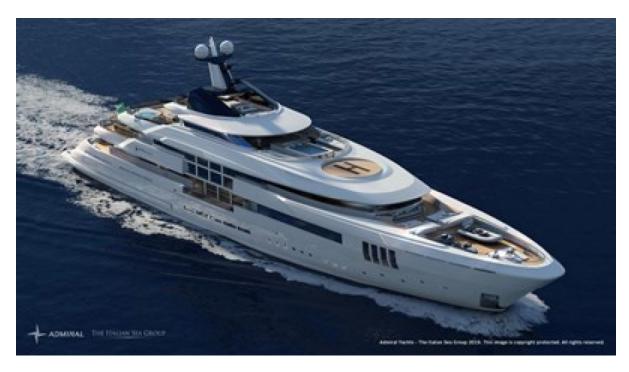

# **ADMIRAL 65M U FORCE**

213' (64.92m) 2023 Admiral Florida United States

#### NO DUTY PAID

- Large on deck Owners Suite with office and his/hers ensuite
- Enormous main dining table with seating for 14 guests
- 6 stateroom layout
- 9 cabins for crew (sleeping 18)
- Helipad
- Wet bar and two jacuzzi's located on Skylounge deck
- Gym/ Spa with dayhead located on Skylounge deck
- Captain Cabin off wheelhouse
- Home Theater screen in Main Salon
- Tender Garage
- Bar and day head located in beach club along with plenty or diving gear storage and sun loungers

#### **Standout Features**

- Large on deck Owners Suite with office and his/hers ensuite
- Enormous main dining table with seating for 14 guests
- 6 stateroom layout 9 cabins for crew (sleeping 18)
- Helipad
- Wet bar and two jacuzzi's located on Skylounge deck
- Gym/ Spa with dayhead located on Skylounge deck
- Captain Cabin off wheelhouse
- Home Theater screen in Main Salon
- Tender Garage
- Bar and day head located in beach club along with plenty or diving gear storage and sun loungers