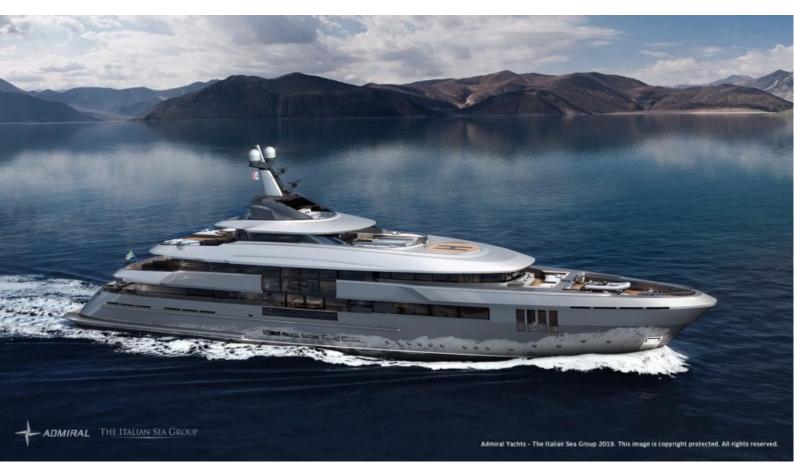

# **ADMIRAL 65M U FORCE**

213' (64.92m) 2023 Admiral Florida United States

### **Data Sheet**

Category: Motor Yachts

Condition: New Model Year: 2023 Beam: 37'9" (11.51m) LOA: 213' 4" (65.02m)

Cabins: 6 Sleeps: 14 Crew Cabins: 9 Crew Sleeps: 18

Maximum Speed: 15 Knots Cruise Speed: 14 Knots