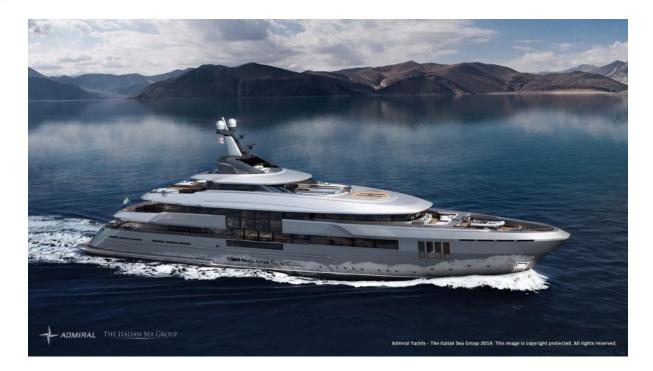

# **ADMIRAL 65M U FORCE**

213' (64.92m) 2023 Admiral Florida United States

### **Data Sheet**

Category: Motor Yachts

Condition: New Model Year: 2023 Beam: 37'9" (11.51m) LOA: 213' 4" (65.02m)

Cabins: 6 Sleeps: 14 Crew Cabins: 9 Crew Sleeps: 18

Maximum Speed: 15 Knots Cruise Speed: 14 Knots