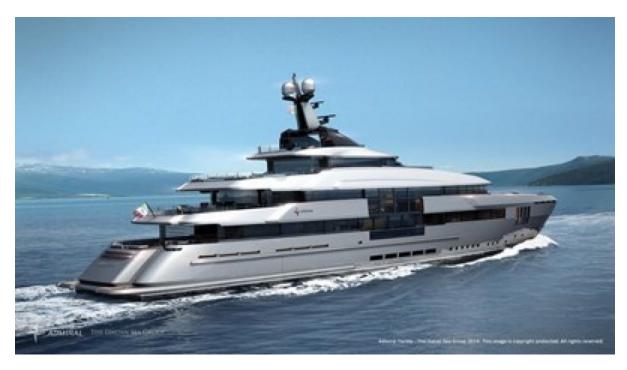

# **ADMIRAL 65M U FORCE**

213' (64.92m) 2023 Admiral Florida United States

### **Data Sheet**

Category: Motor Yachts

Condition: New Model Year: 2023 Beam: 37'9" (11.51m) LOA: 213' 4" (65.02m)

Cabins: 6 Sleeps: 14 Crew Cabins: 9 Crew Sleeps: 18

Maximum Speed: 15 Knots Cruise Speed: 14 Knots