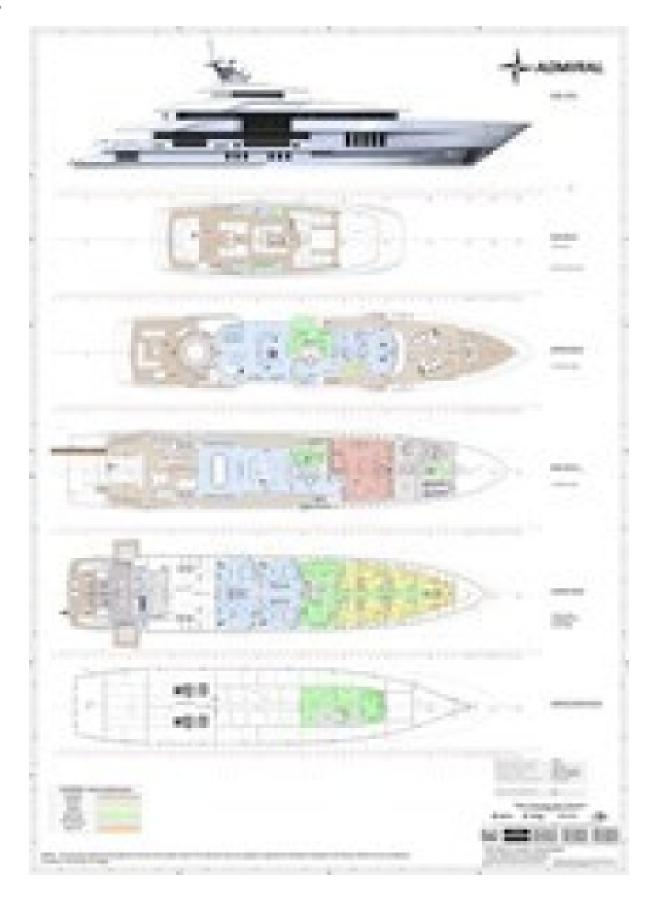

### **Data Sheet**

Category: Motor Yachts

Condition: New Model Year: 2023 Beam: 37'9" (11.51m) LOA: 213' 4" (65.02m)

Cabins: 6 Sleeps: 14 Crew Cabins: 9 Crew Sleeps: 18

Maximum Speed: 15 Knots Cruise Speed: 14 Knots

#### NO DUTY PAID

- Large on deck Owners Suite with office and his/hers ensuite
- Enormous main dining table with seating for 14 guests
- 6 stateroom layout
- 9 cabins for crew (sleeping 18)
- Helipad
- Wet bar and two jacuzzi's located on Skylounge deck
- Gym/ Spa with dayhead located on Skylounge deck
- Captain Cabin off wheelhouse
- Home Theater screen in Main Salon
- Tender Garage
- Bar and day head located in beach club along with plenty or diving gear storage and sun loungers

#### **Standout Features**

- Large on deck Owners Suite with office and his/hers ensuite
- Enormous main dining table with seating for 14 guests
- 6 stateroom layout 9 cabins for crew (sleeping 18)
- Helipad
- Wet bar and two jacuzzi's located on Skylounge deck
- Gym/ Spa with dayhead located on Skylounge deck
- Captain Cabin off wheelhouse
- Home Theater screen in Main Salon
- Tender Garage
- Bar and day head located in beach club along with plenty or diving gear storage and sun loungers