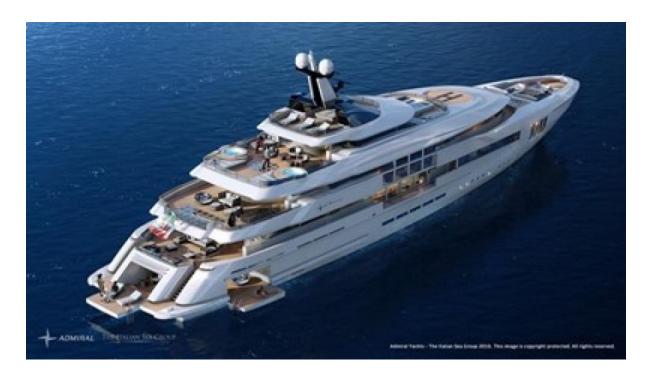

#### NO DUTY PAID

- Large on deck Owners Suite with office and his/hers ensuite
- Enormous main dining table with seating for 14 guests
- 6 stateroom layout
- 9 cabins for crew (sleeping 18)
- Helipad
- Wet bar and two jacuzzi's located on Skylounge deck
- Gym/ Spa with dayhead located on Skylounge deck
- Captain Cabin off wheelhouse
- Home Theater screen in Main Salon
- Tender Garage
- Bar and day head located in beach club along with plenty or diving gear storage and sun loungers

#### **Standout Features**

- Large on deck Owners Suite with office and his/hers ensuite
- Enormous main dining table with seating for 14 guests
- 6 stateroom layout 9 cabins for crew (sleeping 18)
- Helipad
- Wet bar and two jacuzzi's located on Skylounge deck
- Gym/ Spa with dayhead located on Skylounge deck
- Captain Cabin off wheelhouse
- Home Theater screen in Main Salon
- Tender Garage
- Bar and day head located in beach club along with plenty or diving gear storage and sun loungers