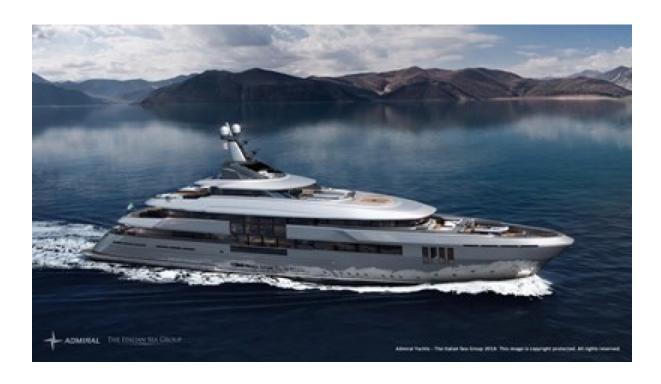

# **ADMIRAL 65M U FORCE**

213' (64.92m) 2023 Admiral Florida United States

#### NO DUTY PAID

- Large on deck Owners Suite with office and his/hers ensuite
- Enormous main dining table with seating for 14 guests
- 6 stateroom layout
- 9 cabins for crew (sleeping 18)
- Helipad
- Wet bar and two jacuzzi's located on Skylounge deck
- Gym/ Spa with dayhead located on Skylounge deck
- Captain Cabin off wheelhouse
- Home Theater screen in Main Salon
- Tender Garage
- Bar and day head located in beach club along with plenty or diving gear storage and sun loungers

#### **Standout Features**

- Large on deck Owners Suite with office and his/hers ensuite
- Enormous main dining table with seating for 14 guests
- 6 stateroom layout 9 cabins for crew (sleeping 18)
- Helipad
- Wet bar and two jacuzzi's located on Skylounge deck
- Gym/ Spa with dayhead located on Skylounge deck
- Captain Cabin off wheelhouse
- Home Theater screen in Main Salon
- Tender Garage
- Bar and day head located in beach club along with plenty or diving gear storage and sun loungers