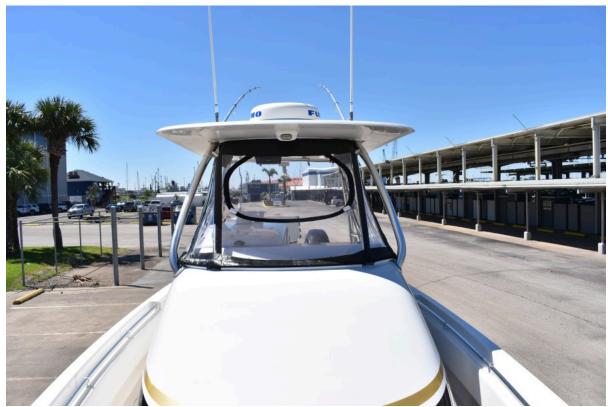

#### Helm

- Twin Teak Ladder-Back Helm Chairs
- Roll up Enclosures to 3 sides
- Side Cubby Storage to Port and Stbd
- Hard top with 1 Center Rigger and 2 Outriggers

### **Electronics**

- New 12" Garmin MFD
- New Garmin Radar
- New Garmin Auto-Pilot
- New Twin VHF Radios Standard Horizon
- 4 x Suzuki C10 Displays