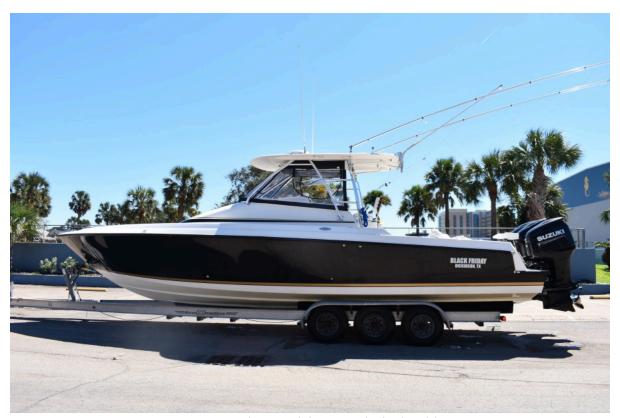

# **Black Friday**

36' (10.97m) 2008 Contender 36 Fish Around Galveston Texas United States

Manufacturer: Contender

Engines: 3 Suzuki Hull Material: Fiberglass

Engine Model: 300 Cruise Speed: Engine HP: 300 Max Speed:

## **Decks**

- Windlass with anchor, chain and rode
- Walk around to bow with flush-mounted grab rails
- Bolsters all the way around the bow and cockpit
- Rod holders up forward on bow

2008 Contender 35 Fish Around Black Friday

2008 Contender 35 Fish Around Black Friday

2008 Contender 35 Fish Around Black Friday

2008 Contender 35 Fish Around Black Friday

2008 Contender 35 Fish Around Black Friday

2008 Contender 35 Fish Around Black Friday