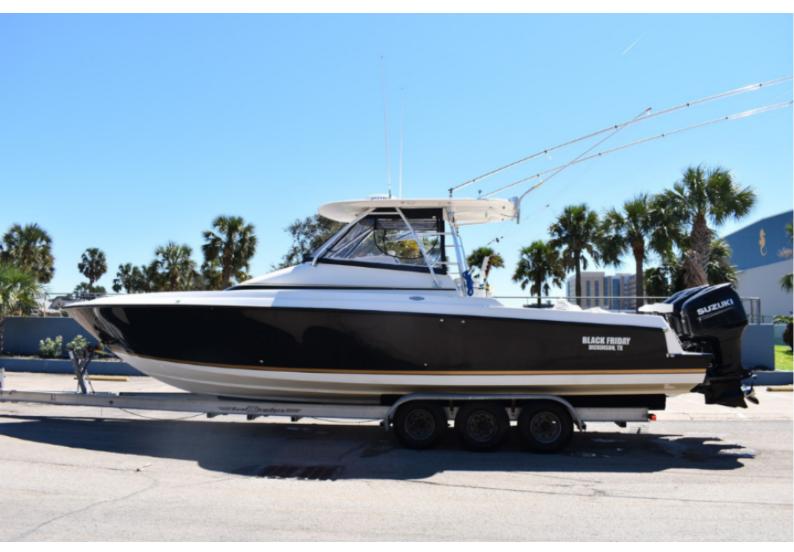

# **Black Friday**

36' (10.97m) 2008 Contender 36 Fish Around Galveston Texas United States

Manufacturer: Contender

Engines: 3 Suzuki Hull Material: Fiberglass

Engine Model: 300 Cruise Speed: Engine HP: 300 Max Speed:

# **Summary/Description**

For Sale

2008 Contender 36 Fish Around "Black Friday"

Propelled by triple 2017 Suzuki 300HP engines, the 36 Fish Around slices through the roughest chop like a hot knife through butter, while giving you an exceedingly dry ride, courtesy of Contender's 24.5° deadrise hull. With a generous 420-gallon fuel capacity, you won't have any problem getting to where the fish are! A massive deck fish box, and 60-gallon below deck livewell, and an A/C cabin enclosed electric head with shower are just a few of the features you'll benefit from while on board.