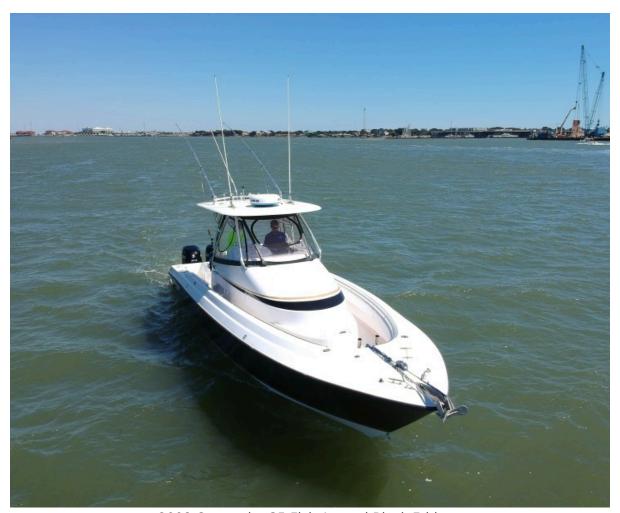

# **Black Friday**

36' (10.97m) 2008 Contender 36 Fish Around Galveston Texas United States

Manufacturer: Contender

Engines: 3 Suzuki Hull Material: Fiberglass

Engine Model: 300 Cruise Speed: Engine HP: 300 Max Speed:

# **Summary/Description**

For Sale

2008 Contender 36 Fish Around "Black Friday"

Propelled by triple 2017 Suzuki 300HP engines, the 36 Fish Around slices through the roughest chop like a hot knife through butter, while giving you an exceedingly dry ride, courtesy of Contender's 24.5° deadrise hull. With a generous 420-gallon fuel capacity, you won't have any problem getting to where the fish are! A massive deck fish box, and 60-gallon below deck livewell, and an A/C cabin enclosed electric head with shower are just a few of the features you'll benefit from while on board.