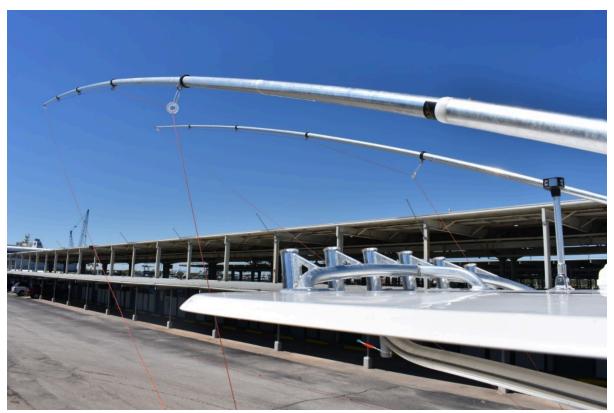

#### Helm

- Twin Teak Ladder-Back Helm Chairs
- Roll up Enclosures to 3 sides
- Side Cubby Storage to Port and Stbd
- Hard top with 1 Center Rigger and 2 Outriggers

## **Decks**

- Windlass with anchor, chain and rode
- Walk around to bow with flush-mounted grab rails
- Bolsters all the way around the bow and cockpit
- Rod holders up forward on bow

2008 Contender 35 Fish Around Black Friday