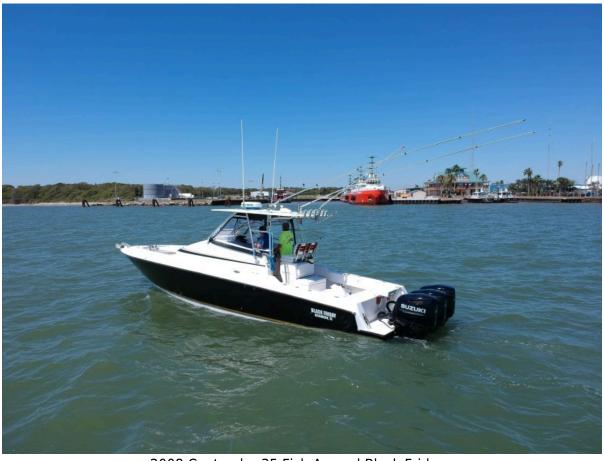

# **Black Friday**

36' (10.97m) 2008 Contender 36 Fish Around Galveston Texas United States

Manufacturer: Contender

Engines: 3 Suzuki Hull Material: Fiberglass

Engine Model: 300 Cruise Speed: Engine HP: 300 Max Speed:

2008 Contender 35 Fish Around Black Friday

2008 Contender 35 Fish Around Black Friday

2008 Contender 35 Fish Around Black Friday

2008 Contender 35 Fish Around Black Friday

2008 Contender 35 Fish Around Black Friday