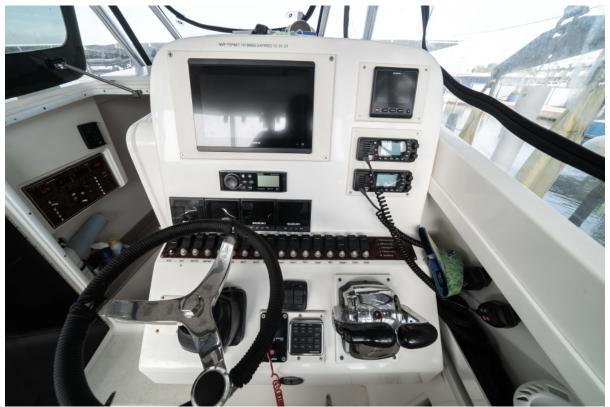

### **Electronics**

- New 12" Garmin MFD
- New Garmin Radar
- New Garmin Auto-Pilot
- New Twin VHF Radios Standard Horizon
- 4 x Suzuki C10 Displays

#### Helm

- Twin Teak Ladder-Back Helm Chairs
- Roll up Enclosures to 3 sides
- Side Cubby Storage to Port and Stbd
- Hard top with 1 Center Rigger and 2 Outriggers