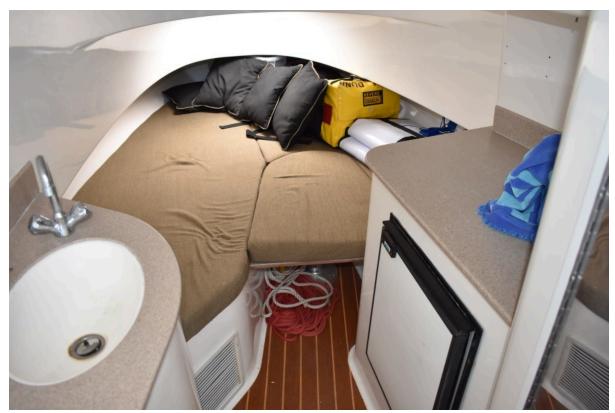

#### Salon

- Refrigerator
- A/C to cabin on Shore power
- Sink
- Head and shower with Sink
- · Seating with drop down table and filler cushion