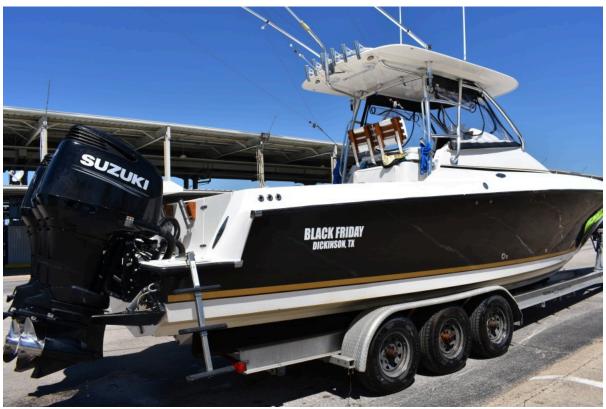

# **Black Friday**

36' (10.97m) 2008 Contender 36 Fish Around Galveston Texas United States

Manufacturer: Contender

Engines: 3 Suzuki Hull Material: Fiberglass

Engine Model: 300 Cruise Speed: Engine HP: 300 Max Speed:

# **Summary/Description**

For Sale

2008 Contender 36 Fish Around "Black Friday"

Propelled by triple 2017 Suzuki 300HP engines, the 36 Fish Around slices through the roughest chop like a hot knife through butter, while giving you an exceedingly dry ride, courtesy of Contender's 24.5° deadrise hull. With a generous 420-gallon fuel capacity, you won't have any problem getting to where the fish are! A massive deck fish box, and 60-gallon below deck livewell, and an A/C cabin enclosed electric head with shower are just a few of the features you'll benefit from while on board.

- 2017 Suzuki Re-Power 3 x 300HP
- Tripel Axel Real X Trailer
- New 12" Garmin MFD
- 3 New Bilge Pumps w/ Auto Switches
- New Macerator on Fish Box
- New Stainless Steel LED All Around Light
- New Raw Water Pump for A/C Unit
- New Thru Hulls and Valves for A/C, Head Intake and Overboard Discharge
- Full Service on Motors and Lower Units Just Completed 4/22
- Fresh Racor Filters