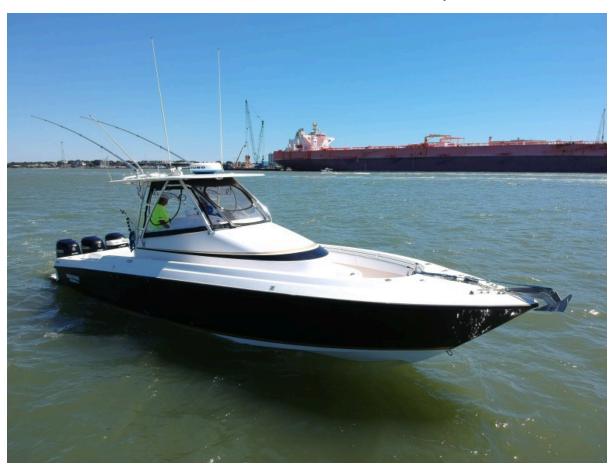

# **Black Friday**

36' (10.97m) 2008 Contender 36 Fish Around Galveston Texas United States

Manufacturer: Contender

Engines: 3 Suzuki Hull Material: Fiberglass

Engine Model: 300 Cruise Speed: Engine HP: 300 Max Speed:

# **Summary/Description**

For Sale

2008 Contender 36 Fish Around "Black Friday"

Propelled by triple 2017 Suzuki 300HP engines, the 36 Fish Around slices through the roughest chop like a hot knife through butter, while giving you an exceedingly dry ride, courtesy of Contender's 24.5° deadrise hull. With a generous 420-gallon fuel capacity, you won't have any problem getting to where the fish are! A massive deck fish box, and 60-gallon below deck livewell, and an A/C cabin enclosed electric head with shower are just a few of the features you'll benefit from while on board.