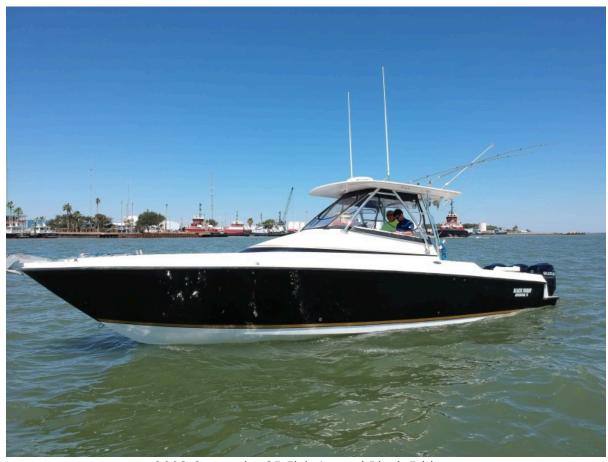

# **Black Friday**

36' (10.97m) 2008 Contender 36 Fish Around Galveston Texas United States

Manufacturer: Contender

Engines: 3 Suzuki Hull Material: Fiberglass

Engine Model: 300 Cruise Speed: Engine HP: 300 Max Speed:

2008 Contender 35 Fish Around Black Friday

2008 Contender 35 Fish Around Black Friday

2008 Contender 35 Fish Around Black Friday

2008 Contender 35 Fish Around Black Friday

2008 Contender 35 Fish Around Black Friday