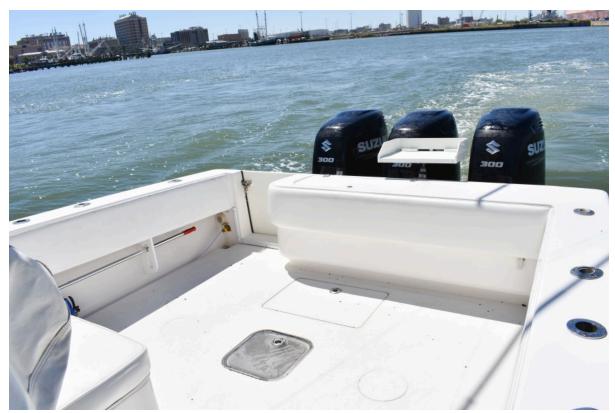

## **Engine 1**

Suzuki 300 Outboard 300HP

Fuel: Gas/Petrol Hours: 840

Hours Date: 09-30-2021

Year: 2017 Serial #: 710900 Location: Port

## **Engine 2**

Suzuki 300 Outboard 300HP

Fuel: Gas/Petrol Hours: 840

Hours Date: 09-30-2021

Year: 2017 Serial #: 712022 Location: Middle

### **Engine 3**

Suzuki 300 Outboard 300HP

Fuel: Gas/Petrol Hours: 840

Hours Date: 09-30-2021

Year: 2017 Serial #: 710901 Location: Starboard

# **Cockpit**

• Aft-Facing Mezzanine Style Seating

- In Deck Live Well 60 Gallons
- Fish Box 300 Gallons
- Opening Transom Door
- Washdown with Hose