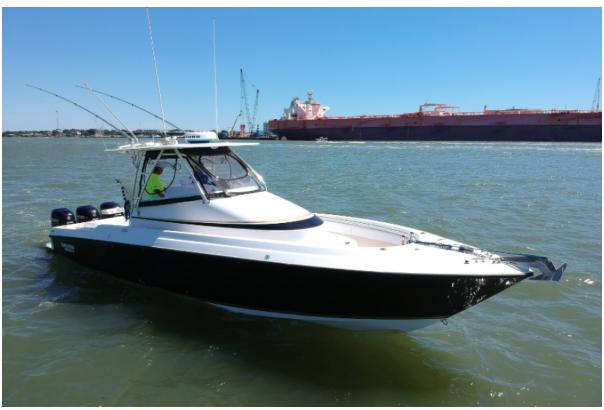

# **Black Friday**

36' (10.97m) 2008 Contender 36 Fish Around Galveston Texas United States

Manufacturer: Contender

Engines: 3 Suzuki Hull Material: Fiberglass

Engine Model: 300 Cruise Speed: Engine HP: 300 Max Speed:

# **Summary/Description**

For Sale

2008 Contender 36 Fish Around "Black Friday"

Propelled by triple 2017 Suzuki 300HP engines, the 36 Fish Around slices through the roughest chop like a hot knife through butter, while giving you an exceedingly dry ride, courtesy of Contender's 24.5° deadrise hull. With a generous 420-gallon fuel capacity, you won't have any problem getting to where the fish are! A massive deck fish box, and 60-gallon below deck livewell, and an A/C cabin enclosed electric head with shower are just a few of the features you'll benefit from while on board.

#### Helm

- Twin Teak Ladder-Back Helm Chairs
- Roll up Enclosures to 3 sides
- Side Cubby Storage to Port and Stbd
- Hard top with 1 Center Rigger and 2 Outriggers