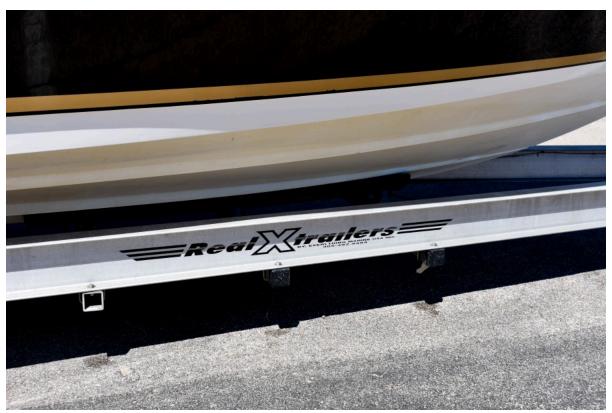

- 2017 Suzuki Re-Power 3 x 300HP
- Tripel Axel Real X Trailer
- New 12" Garmin MFD
- 3 New Bilge Pumps w/ Auto Switches
- New Macerator on Fish Box
- New Stainless Steel LED All Around Light
- New Raw Water Pump for A/C Unit
- New Thru Hulls and Valves for A/C, Head Intake and Overboard Discharge
- Full Service on Motors and Lower Units Just Completed 4/22
- Fresh Racor Filters