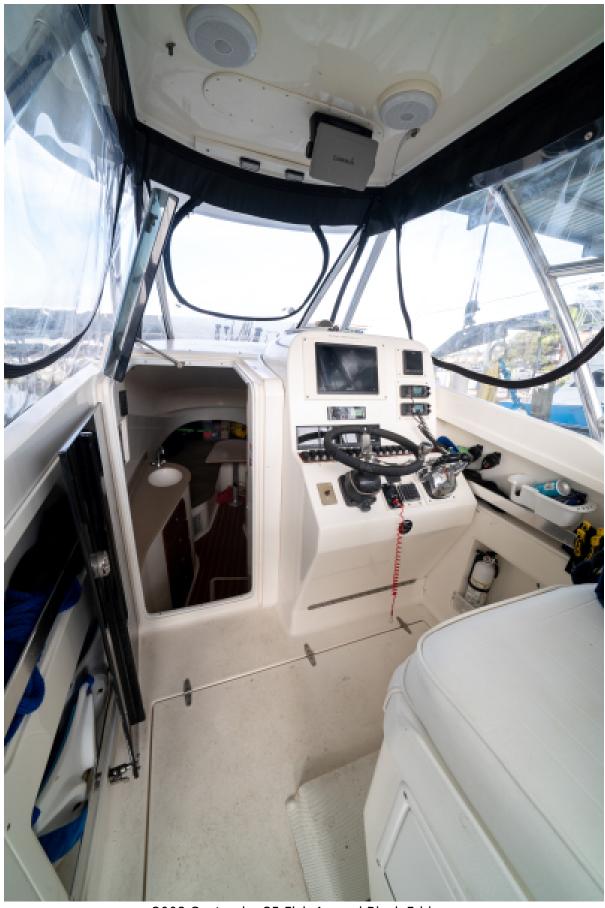

#### Helm

- Twin Teak Ladder-Back Helm Chairs
- Roll up Enclosures to 3 sides
- Side Cubby Storage to Port and Stbd
- Hard top with 1 Center Rigger and 2 Outriggers

#### Salon

- Refrigerator
- A/C to cabin on Shore power
- Sink
- Head and shower with Sink
- · Seating with drop down table and filler cushion