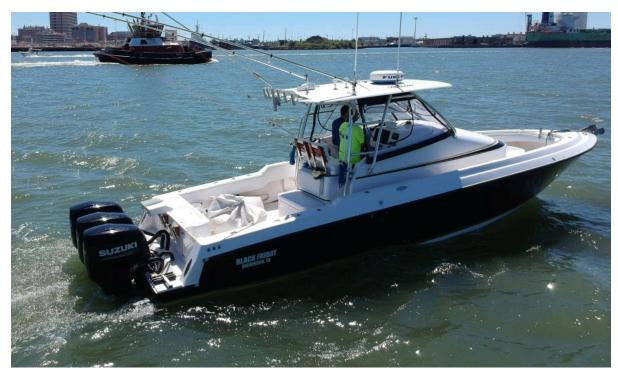

# **Black Friday**

36' (10.97m) 2008 Contender 36 Fish Around Galveston Texas United States

Manufacturer: Contender

Engines: 3 Suzuki Hull Material: Fiberglass

Engine Model: 300 Cruise Speed: Engine HP: 300 Max Speed:

# **Summary/Description**

For Sale

2008 Contender 36 Fish Around "Black Friday"

Propelled by triple 2017 Suzuki 300HP engines, the 36 Fish Around slices through the roughest chop like a hot knife through butter, while giving you an exceedingly dry ride, courtesy of Contender's 24.5° deadrise hull. With a generous 420-gallon fuel capacity, you won't have any problem getting to where the fish are! A massive deck fish box, and 60-gallon below deck livewell, and an A/C cabin enclosed electric head with shower are just a few of the features you'll benefit from while on board.

# **Cockpit**

• Aft-Facing Mezzanine Style Seating

- In Deck Live Well 60 Gallons
- Fish Box 300 Gallons
- Opening Transom Door
- Washdown with Hose