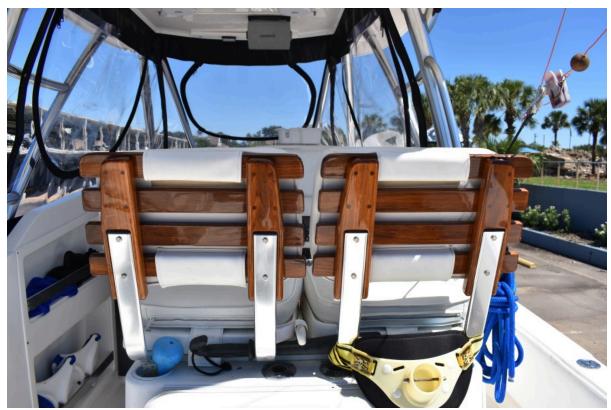

#### Helm

- Twin Teak Ladder-Back Helm Chairs
- Roll up Enclosures to 3 sides
- Side Cubby Storage to Port and Stbd
- Hard top with 1 Center Rigger and 2 Outriggers