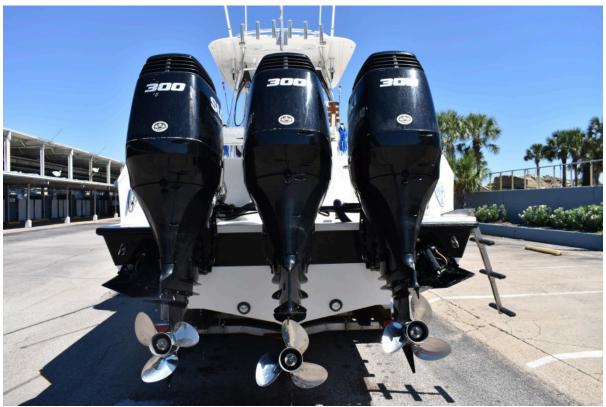

## **Engine 1**

Suzuki 300 Outboard 300HP

Fuel: Gas/Petrol Hours: 840

Hours Date: 09-30-2021

Year: 2017 Serial #: 710900 Location: Port

## **Engine 2**

Suzuki 300 Outboard 300HP

Fuel: Gas/Petrol Hours: 840

Hours Date: 09-30-2021

Year: 2017 Serial #: 712022 Location: Middle

### **Engine 3**

Suzuki 300 Outboard 300HP

Fuel: Gas/Petrol Hours: 840

Hours Date: 09-30-2021

Year: 2017 Serial #: 710901 Location: Starboard

- 2017 Suzuki Re-Power 3 x 300HP
- Tripel Axel Real X Trailer
- New 12" Garmin MFD
- 3 New Bilge Pumps w/ Auto Switches
- New Macerator on Fish Box
- New Stainless Steel LED All Around Light
- New Raw Water Pump for A/C Unit
- New Thru Hulls and Valves for A/C, Head Intake and Overboard Discharge
- Full Service on Motors and Lower Units Just Completed 4/22
- Fresh Racor Filters