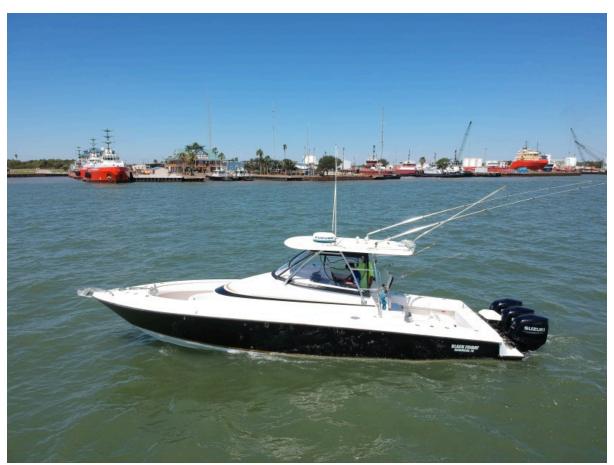

# **Black Friday**

36' (10.97m) 2008 Contender 36 Fish Around Galveston Texas United States

Manufacturer: Contender

Engines: 3 Suzuki Hull Material: Fiberglass

Engine Model: 300 Cruise Speed: Engine HP: 300 Max Speed:

2008 Contender 35 Fish Around Black Friday

2008 Contender 35 Fish Around Black Friday

2008 Contender 35 Fish Around Black Friday

2008 Contender 35 Fish Around Black Friday

2008 Contender 35 Fish Around Black Friday