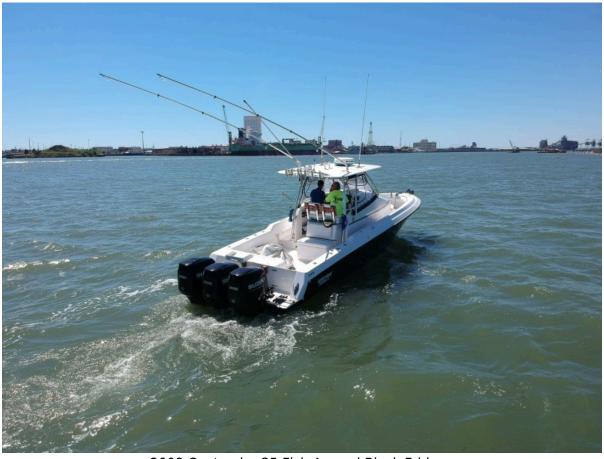

# **Black Friday**

36' (10.97m) 2008 Contender 36 Fish Around Galveston Texas United States

Manufacturer: Contender

Engines: 3 Suzuki Hull Material: Fiberglass

Engine Model: 300 Cruise Speed: Engine HP: 300 Max Speed:

# **Summary/Description**

For Sale

2008 Contender 36 Fish Around "Black Friday"

Propelled by triple 2017 Suzuki 300HP engines, the 36 Fish Around slices through the roughest chop like a hot knife through butter, while giving you an exceedingly dry ride, courtesy of Contender's 24.5° deadrise hull. With a generous 420-gallon fuel capacity, you won't have any problem getting to where the fish are! A massive deck fish box, and 60-gallon below deck livewell, and an A/C cabin enclosed electric head with shower are just a few of the features you'll benefit from while on board.