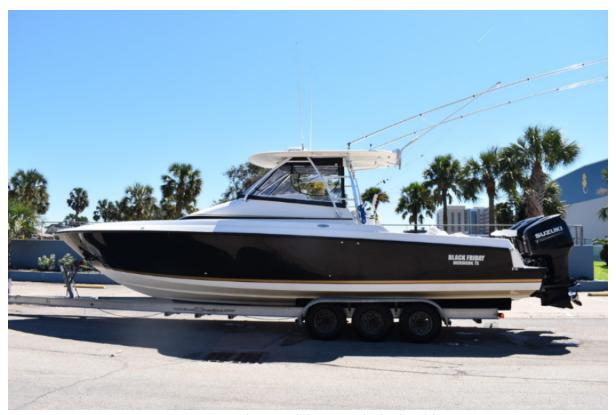

# **Black Friday**

36' (10.97m) 2008 Contender 36 Fish Around Galveston Texas United States

Manufacturer: Contender

Engines: 3 Suzuki Hull Material: Fiberglass

Engine Model: 300 Cruise Speed: Engine HP: 300 Max Speed:

# **Summary/Description**

For Sale

2008 Contender 36 Fish Around "Black Friday"

Propelled by triple 2017 Suzuki 300HP engines, the 36 Fish Around slices through the roughest chop like a hot knife through butter, while giving you an exceedingly dry ride, courtesy of Contender's 24.5° deadrise hull. With a generous 420-gallon fuel capacity, you won't have any problem getting to where the fish are! A massive deck fish box, and 60-gallon below deck livewell, and an A/C cabin enclosed electric head with shower are just a few of the features you'll benefit from while on board.