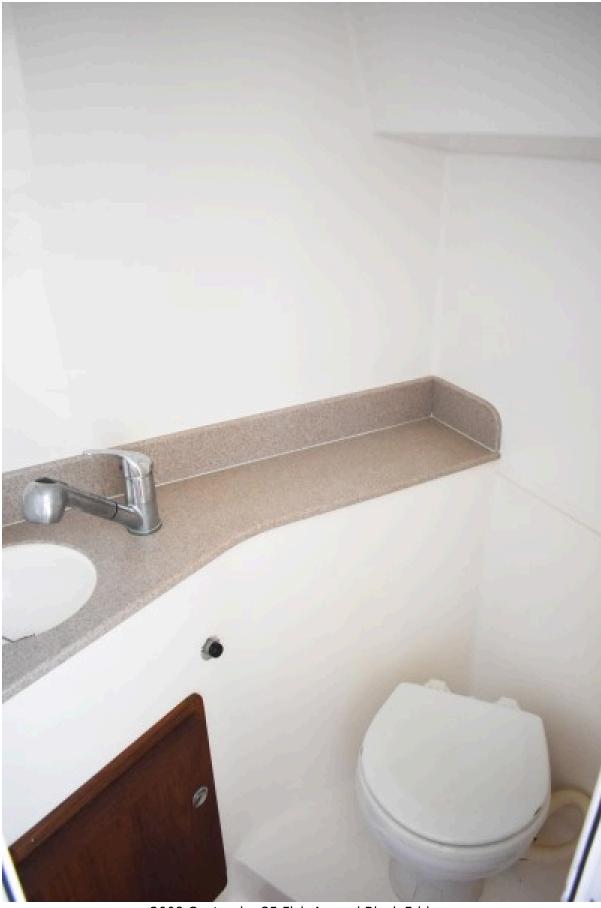

#### Salon

- Refrigerator
- A/C to cabin on Shore power
- Sink
- Head and shower with Sink
- · Seating with drop down table and filler cushion