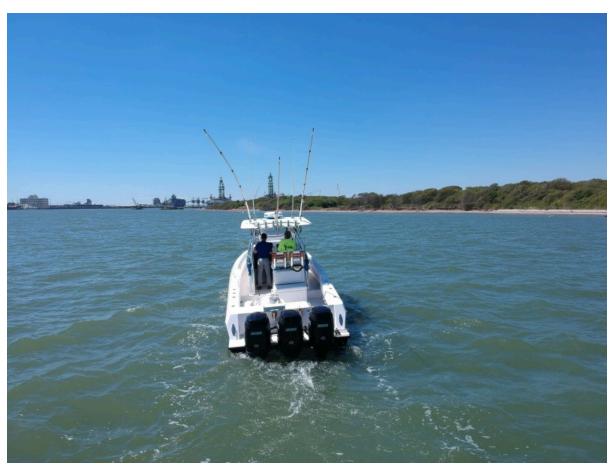

# **Black Friday**

36' (10.97m) 2008 Contender 36 Fish Around Galveston Texas United States

Manufacturer: Contender

Engines: 3 Suzuki Hull Material: Fiberglass

Engine Model: 300 Cruise Speed: Engine HP: 300 Max Speed:

# **Summary/Description**

For Sale

2008 Contender 36 Fish Around "Black Friday"

Propelled by triple 2017 Suzuki 300HP engines, the 36 Fish Around slices through the roughest chop like a hot knife through butter, while giving you an exceedingly dry ride, courtesy of Contender's 24.5° deadrise hull. With a generous 420-gallon fuel capacity, you won't have any problem getting to where the fish are! A massive deck fish box, and 60-gallon below deck livewell, and an A/C cabin enclosed electric head with shower are just a few of the features you'll benefit from while on board.