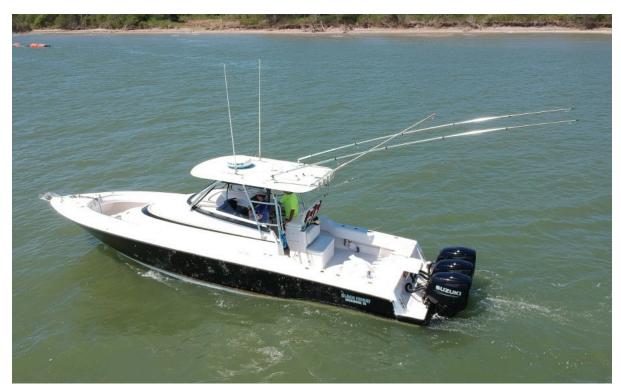

# **Black Friday**

36' (10.97m) 2008 Contender 36 Fish Around Galveston Texas United States

Manufacturer: Contender

Engines: 3 Suzuki Hull Material: Fiberglass

Engine Model: 300 Cruise Speed: Engine HP: 300 Max Speed:

# **Summary/Description**

For Sale

2008 Contender 36 Fish Around "Black Friday"

Propelled by triple 2017 Suzuki 300HP engines, the 36 Fish Around slices through the roughest chop like a hot knife through butter, while giving you an exceedingly dry ride, courtesy of Contender's 24.5° deadrise hull. With a generous 420-gallon fuel capacity, you won't have any problem getting to where the fish are! A massive deck fish box, and 60-gallon below deck livewell, and an A/C cabin enclosed electric head with shower are just a few of the features you'll benefit from while on board.

## **Decks**

- Windlass with anchor, chain and rode
- Walk around to bow with flush-mounted grab rails
- Bolsters all the way around the bow and cockpit
- Rod holders up forward on bow

2008 Contender 35 Fish Around Black Friday