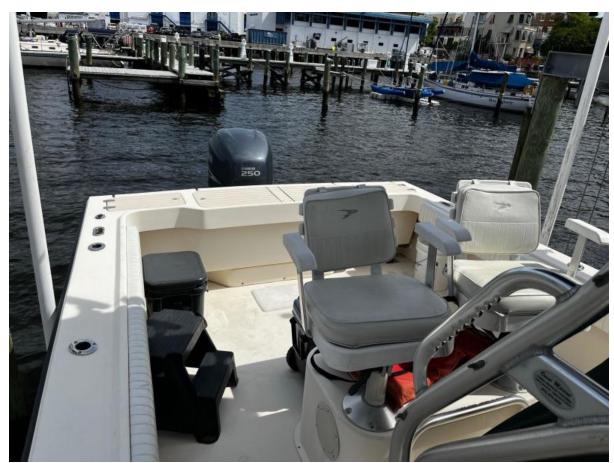

## **Summary/Description**

This 2003 Parker 25' Center Console is a rare find in today's marketplace!

This 2003 Parker 25' Center Console is a rare find in today's marketplace! She is powered by a Yamaha F250 4-stroke (895 hours- exhaust job completed), is lift-kept, and has a Garmin GPSmap 1040xs plotter/fishfinder. She also boats forward seating, a forward-facing bench seat, live well, large fish box, and much more! Easy to see near downtown Norfolk, VA.