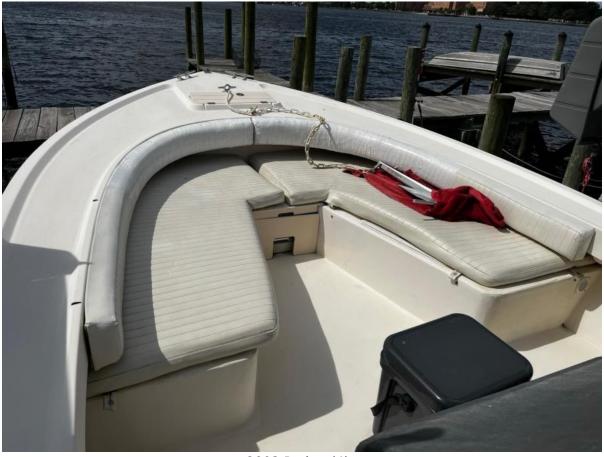

## **Summary/Description**

This 2003 Parker 25' Center Console is a rare find in today's marketplace!

This 2003 Parker 25' Center Console is a rare find in today's marketplace! She is powered by a Yamaha F250 4-stroke (895 hours- exhaust job completed), is lift-kept, and has a Garmin GPSmap 1040xs plotter/fishfinder. She also boats forward seating, a forward-facing bench seat, live well, large fish box, and much more! Easy to see near downtown Norfolk, VA.