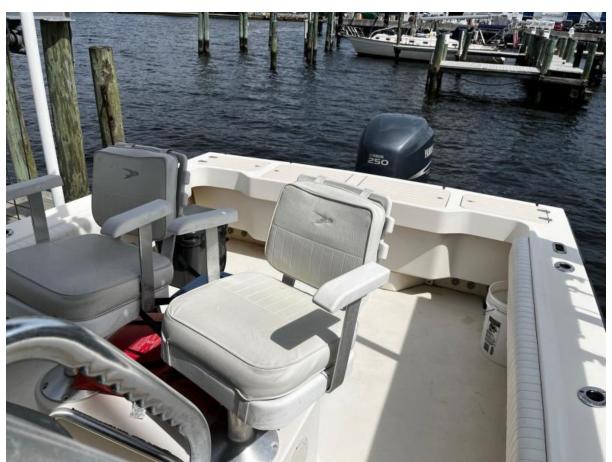

#### **Engine 1**

Yamaha F250 4-stroke Outboard 250HP

Fuel: Gas/Petrol

## **Summary/Description**

This 2003 Parker 25' Center Console is a rare find in today's marketplace!

This 2003 Parker 25' Center Console is a rare find in today's marketplace! She is powered by a Yamaha F250 4-stroke (895 hours- exhaust job completed), is lift-kept, and has a Garmin GPSmap 1040xs plotter/fishfinder. She also boats forward seating, a forward-facing bench seat, live well, large fish box, and much more! Easy to see near downtown Norfolk, VA.