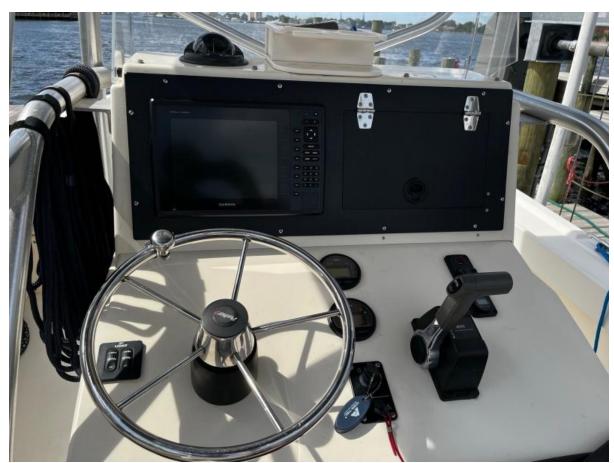

## **Summary/Description**

This 2003 Parker 25' Center Console is a rare find in today's marketplace!

This 2003 Parker 25' Center Console is a rare find in today's marketplace! She is powered by a Yamaha F250 4-stroke (895 hours- exhaust job completed), is lift-kept, and has a Garmin GPSmap 1040xs plotter/fishfinder. She also boats forward seating, a forward-facing bench seat, live well, large fish box, and much more! Easy to see near downtown Norfolk, VA.