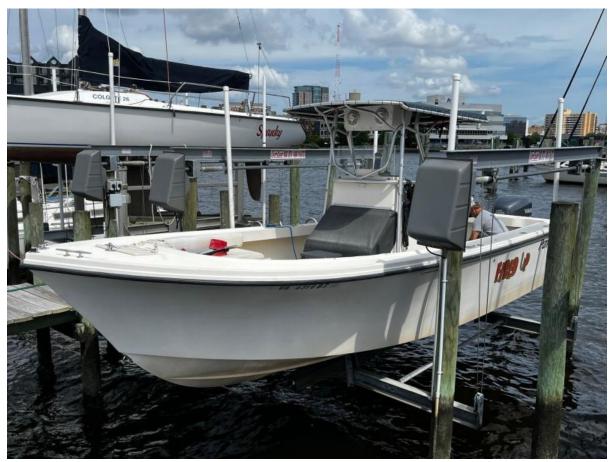

25' (7.62m) 2003 Parker 25 Center Console Norfolk Virginia United States

## **Summary/Description**

This 2003 Parker 25' Center Console is a rare find in today's marketplace!

This 2003 Parker 25' Center Console is a rare find in today's marketplace! She is powered by a Yamaha F250 4-stroke (895 hours- exhaust job completed), is lift-kept, and has a Garmin GPSmap 1040xs plotter/fishfinder. She also boats forward seating, a forward-facing bench seat, live well, large fish box, and much more! Easy to see near downtown Norfolk, VA.