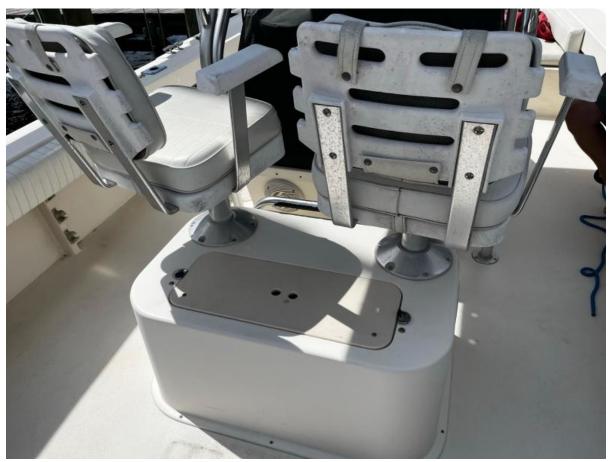

## **Summary/Description**

This 2003 Parker 25' Center Console is a rare find in today's marketplace!

This 2003 Parker 25' Center Console is a rare find in today's marketplace! She is powered by a Yamaha F250 4-stroke (895 hours- exhaust job completed), is lift-kept, and has a Garmin GPSmap 1040xs plotter/fishfinder. She also boats forward seating, a forward-facing bench seat, live well, large fish box, and much more! Easy to see near downtown Norfolk, VA.