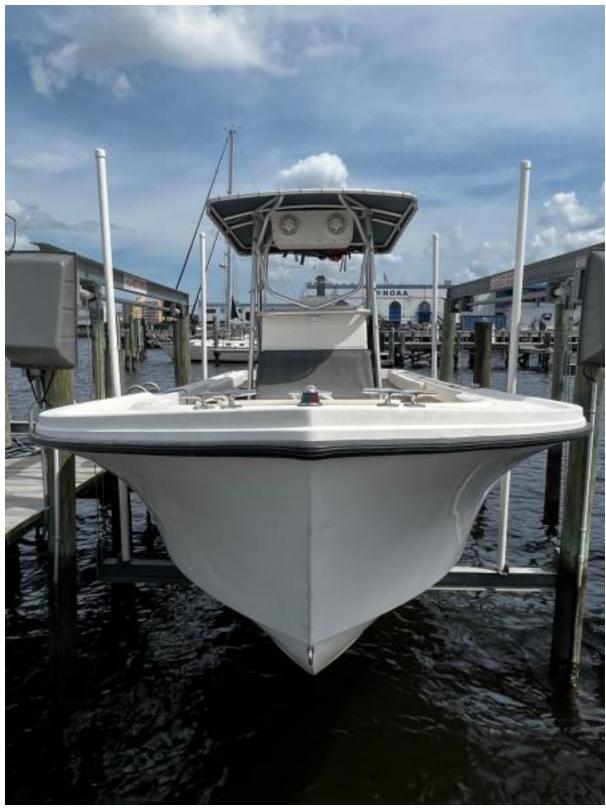

25' (7.62m) 2003 Parker 25 Center Console Norfolk Virginia United States

## **Summary/Description**

This 2003 Parker 25' Center Console is a rare find in today's marketplace!

This 2003 Parker 25' Center Console is a rare find in today's marketplace! She is powered by a Yamaha F250 4-stroke (895 hours- exhaust job completed), is lift-kept, and has a Garmin GPSmap 1040xs plotter/fishfinder. She also boats forward seating, a forward-facing bench seat, live well, large fish box, and much more! Easy to see near downtown Norfolk, VA.