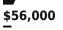

25' (7.62m) 2003 Parker 25 Center Console Norfolk Virginia United States

## **Summary/Description**

This 2003 Parker 25' Center Console is a rare find in today's marketplace!

This 2003 Parker 25' Center Console is a rare find in today's marketplace! She is powered by a Yamaha F250 4-stroke (895 hours- exhaust job completed), is lift-kept, and has a Garmin GPSmap 1040xs plotter/fishfinder. She also boats forward seating, a forward-facing bench seat, live well, large fish box, and much more! Easy to see near downtown Norfolk, VA.