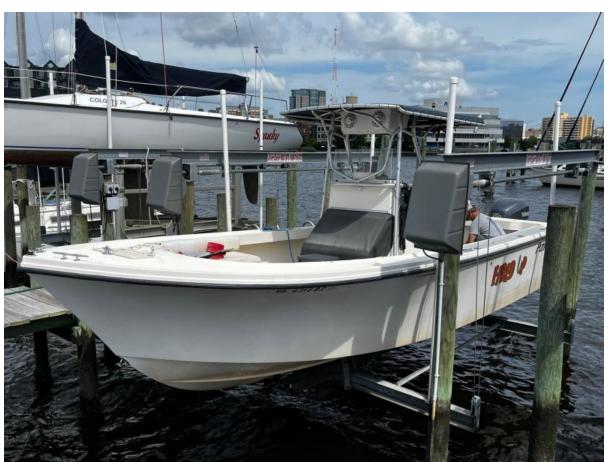

25' (7.62m) 2003 Parker 25 Center Console Norfolk Virginia United States

## **Summary/Description**

This 2003 Parker 25' Center Console is a rare find in today's marketplace!

This 2003 Parker 25' Center Console is a rare find in today's marketplace! She is powered by a Yamaha F250 4-stroke (895 hours- exhaust job completed), is lift-kept, and has a Garmin GPSmap 1040xs plotter/fishfinder. She also boats forward seating, a forward-facing bench seat, live well, large fish box, and much more! Easy to see near downtown Norfolk, VA.