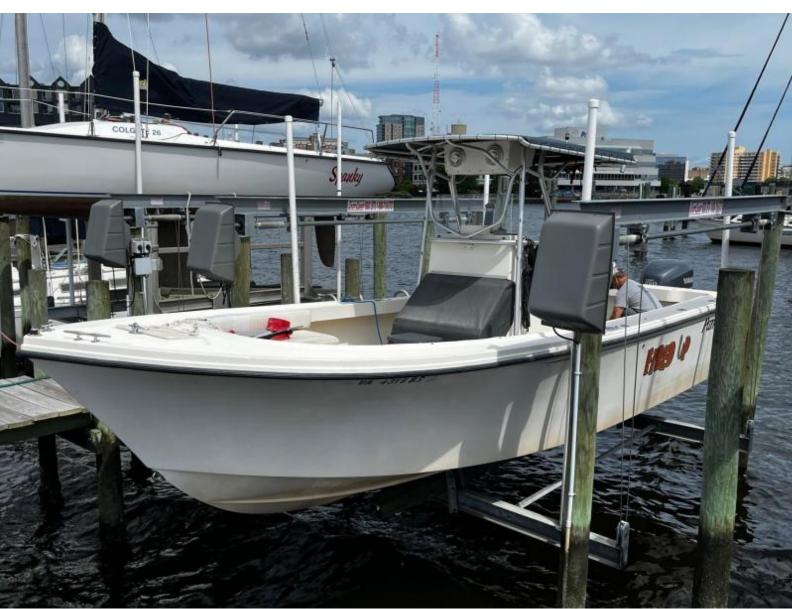

25' (7.62m) 2003 Parker 25 Center Console Norfolk Virginia United States

## **Summary/Description**

This 2003 Parker 25' Center Console is a rare find in today's marketplace!

This 2003 Parker 25' Center Console is a rare find in today's marketplace! She is powered by a Yamaha F250 4-stroke (895 hours- exhaust job completed), is lift-kept, and has a Garmin GPSmap 1040xs plotter/fishfinder. She also boats forward seating, a forward-facing bench seat, live well, large fish box, and much more! Easy to see near downtown Norfolk, VA.