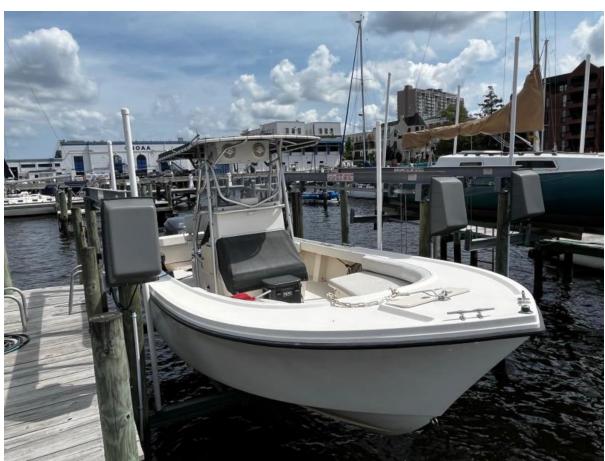

25' (7.62m) 2003 Parker 25 Center Console Norfolk Virginia United States

## **Summary/Description**

This 2003 Parker 25' Center Console is a rare find in today's marketplace!

This 2003 Parker 25' Center Console is a rare find in today's marketplace! She is powered by a Yamaha F250 4-stroke (895 hours- exhaust job completed), is lift-kept, and has a Garmin GPSmap 1040xs plotter/fishfinder. She also boats forward seating, a forward-facing bench seat, live well, large fish box, and much more! Easy to see near downtown Norfolk, VA.