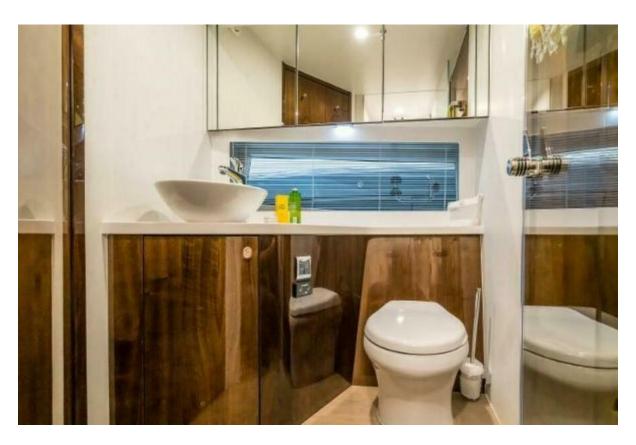

### OVERVIEW

Manufacturer: Fairline

Engines: 2 Volvo Penta Hull Material: Fiberglass

Engine Model: IPS 650 D6-480 Cruise Speed: Engine HP: 480 Max Speed:

Beam: 14' 2" Cabins/Heads: 2 / 2 Max Draft: " Fuel Type: Diesel

### **Data Sheet**

Category: Sports Cruiser

Condition: New Model Year: 2024

Beam: 14'2" LOA: 47' 6" (14.48m)

Cabins: 2 Heads: 2 Fuel Type: Diesel

Hull Material: Fiberglass

Dry Weight: 13000 lbs

Fuel Tank: 343 gal (1298.4 liters)