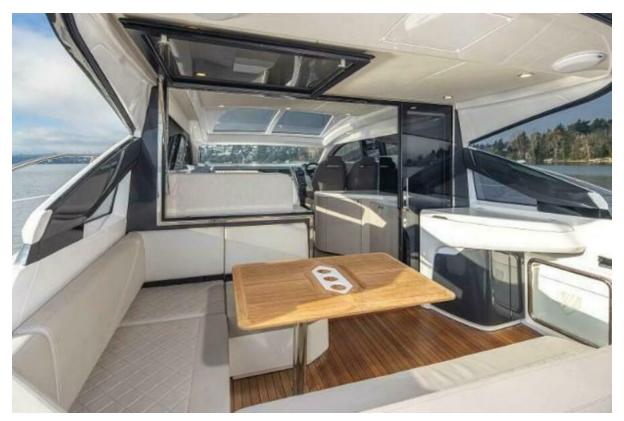

### **Summary/Description**

The Targa 45 GT lives up to its thrilling and award-winning reputation with stunning design both inside and out, thanks to our expert designers and craftsmen. With the renowned Fairline DNA in every detail, everything is meticulously crafted for perfect harmony.

#### Twin Volvo Penta IPS 650 D6

The Targa 45 GT lives up to its thrilling and award-winning reputation with stunning design both inside and out, thanks to our expert designers and craftsmen. With the renowned Fairline DNA in every detail, everything is meticulously crafted for perfect harmony. You can leisurely plan your day from the luxurious configurable cockpit, soak up the sun on the spacious sunbeds, and later, easily launch the tender for a dinner excursion, knowing the Targa 45 GT will provide a welcoming retreat for the night. Powered by Volvo IPS 650 engines, the Targa 45 GT offers outstanding performance for any journey, making every trip effortless and enjoyable. So, set your course for your favorite private beach or part of the ocean, and relax knowing that the journey will be smooth sailing.