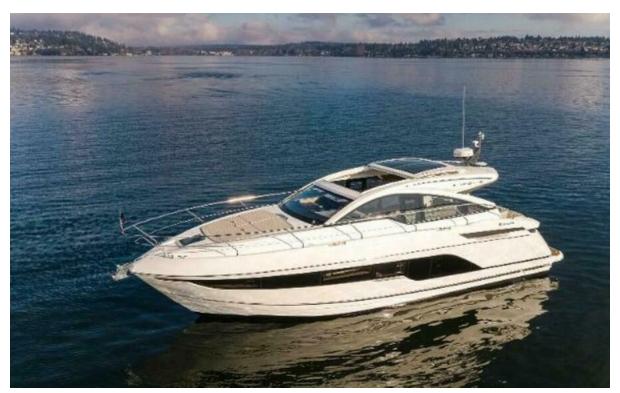

#### Twin Volvo Penta IPS 650 D6

The Targa 45 GT lives up to its thrilling and award-winning reputation with stunning design both inside and out, thanks to our expert designers and craftsmen. With the renowned Fairline DNA in every detail, everything is meticulously crafted for perfect harmony. You can leisurely plan your day from the luxurious configurable cockpit, soak up the sun on the spacious sunbeds, and later, easily launch the tender for a dinner excursion, knowing the Targa 45 GT will provide a welcoming retreat for the night. Powered by Volvo IPS 650 engines, the Targa 45 GT offers outstanding performance for any journey, making every trip effortless and enjoyable. So, set your course for your favorite private beach or part of the ocean, and relax knowing that the journey will be smooth sailing.