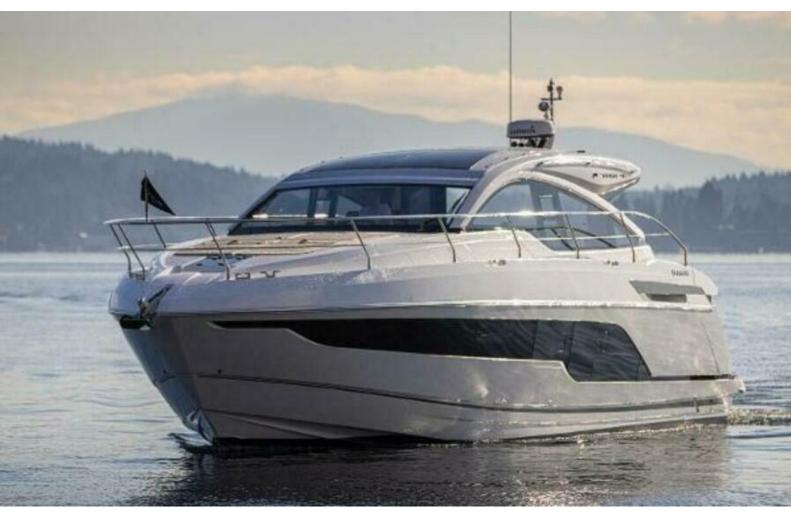

48' (14.63m) 2024 Fairline Targa 45 GT Stuart Florida United States

### **Summary/Description**

The Targa 45 GT lives up to its thrilling and award-winning reputation with stunning design both inside and out, thanks to our expert designers and craftsmen. With the renowned Fairline DNA in every detail, everything is meticulously crafted for perfect harmony.

#### Fairline Targa 45 GT

#### Twin Volvo Penta IPS 650 D6

The Targa 45 GT lives up to its thrilling and award-winning reputation with stunning design both inside and out, thanks to our expert designers and craftsmen. With the renowned Fairline DNA in every detail, everything is meticulously crafted for perfect harmony. You can leisurely plan your day from the luxurious configurable cockpit, soak up the sun on the spacious sunbeds, and later, easily launch the tender for a dinner excursion, knowing the Targa 45 GT will provide a welcoming retreat for the night. Powered by Volvo IPS 650 engines, the Targa 45 GT offers outstanding performance for any journey, making every trip effortless and enjoyable. So, set your course for your favorite private beach or part of the ocean, and relax knowing that the journey will be smooth sailing.