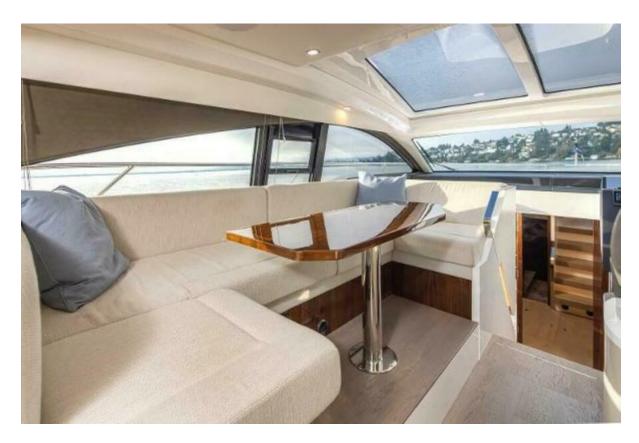

### **Summary/Description**

The Targa 45 GT lives up to its thrilling and award-winning reputation with stunning design both inside and out, thanks to our expert designers and craftsmen. With the renowned Fairline DNA in every detail, everything is meticulously crafted for perfect harmony.

#### Twin Volvo Penta IPS 650 D6

The Targa 45 GT lives up to its thrilling and award-winning reputation with stunning design both inside and out, thanks to our expert designers and craftsmen. With the renowned Fairline DNA in every detail, everything is meticulously crafted for perfect harmony. You can leisurely plan your day from the luxurious configurable cockpit, soak up the sun on the spacious sunbeds, and later, easily launch the tender for a dinner excursion, knowing the Targa 45 GT will provide a welcoming retreat for the night. Powered by Volvo IPS 650 engines, the Targa 45 GT offers outstanding performance for any journey, making every trip effortless and enjoyable. So, set your course for your favorite private beach or part of the ocean, and relax knowing that the journey will be smooth sailing.