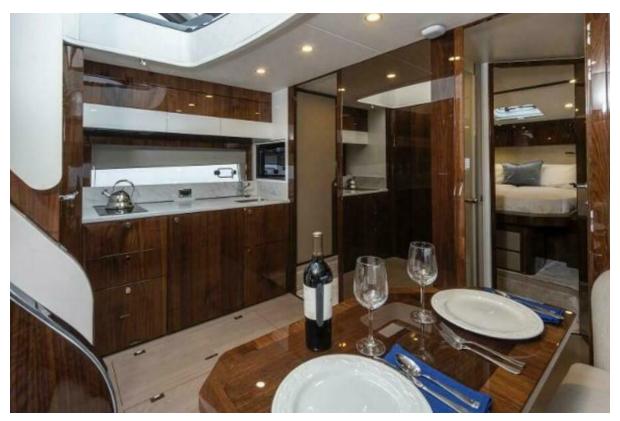

### **Summary/Description**

The Targa 45 GT lives up to its thrilling and award-winning reputation with stunning design both inside and out, thanks to our expert designers and craftsmen. With the renowned Fairline DNA in every detail, everything is meticulously crafted for perfect harmony.

#### Twin Volvo Penta IPS 650 D6

The Targa 45 GT lives up to its thrilling and award-winning reputation with stunning design both inside and out, thanks to our expert designers and craftsmen. With the renowned Fairline DNA in every detail, everything is meticulously crafted for perfect harmony. You can leisurely plan your day from the luxurious configurable cockpit, soak up the sun on the spacious sunbeds, and later, easily launch the tender for a dinner excursion, knowing the Targa 45 GT will provide a welcoming retreat for the night. Powered by Volvo IPS 650 engines, the Targa 45 GT offers outstanding performance for any journey, making every trip effortless and enjoyable. So, set your course for your favorite private beach or part of the ocean, and relax knowing that the journey will be smooth sailing.