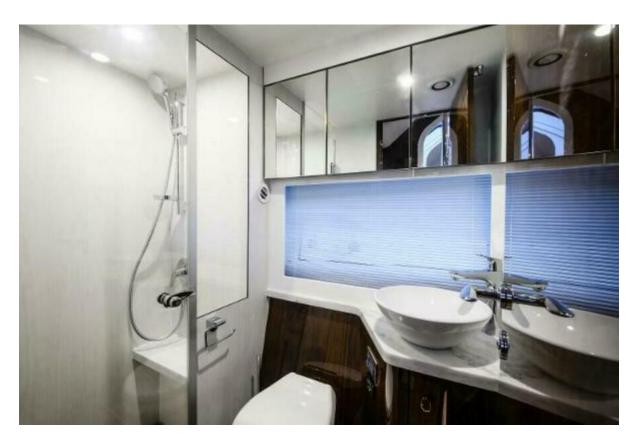

### OVERVIEW

Manufacturer: Fairline

Engines: 2 Volvo Penta Hull Material: Fiberglass

Engine Model: IPS 650 D6-480 Cruise Speed: Engine HP: 480 Max Speed:

Beam: 14' 2" Cabins/Heads: 2 / 2 Max Draft: " Fuel Type: Diesel

### **Data Sheet**

Category: Sports Cruiser

Condition: New Model Year: 2024

Beam: 14'2" LOA: 47' 6" (14.48m)

Cabins: 2 Heads: 2 Fuel Type: Diesel

Hull Material: Fiberglass

Dry Weight: 13000 lbs

Fuel Tank: 343 gal (1298.4 liters)