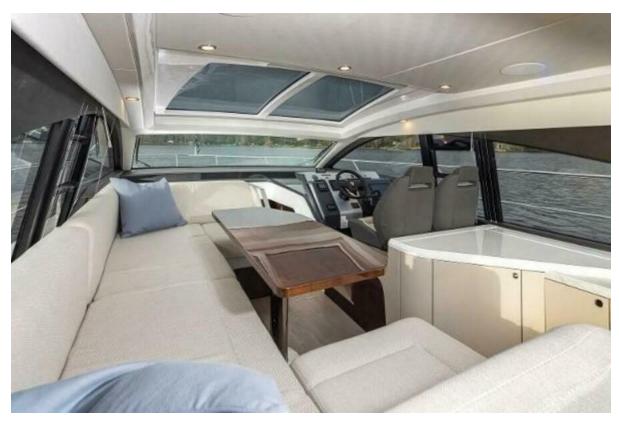

### **Summary/Description**

The Targa 45 GT lives up to its thrilling and award-winning reputation with stunning design both inside and out, thanks to our expert designers and craftsmen. With the renowned Fairline DNA in every detail, everything is meticulously crafted for perfect harmony.

#### Twin Volvo Penta IPS 650 D6

The Targa 45 GT lives up to its thrilling and award-winning reputation with stunning design both inside and out, thanks to our expert designers and craftsmen. With the renowned Fairline DNA in every detail, everything is meticulously crafted for perfect harmony. You can leisurely plan your day from the luxurious configurable cockpit, soak up the sun on the spacious sunbeds, and later, easily launch the tender for a dinner excursion, knowing the Targa 45 GT will provide a welcoming retreat for the night. Powered by Volvo IPS 650 engines, the Targa 45 GT offers outstanding performance for any journey, making every trip effortless and enjoyable. So, set your course for your favorite private beach or part of the ocean, and relax knowing that the journey will be smooth sailing.