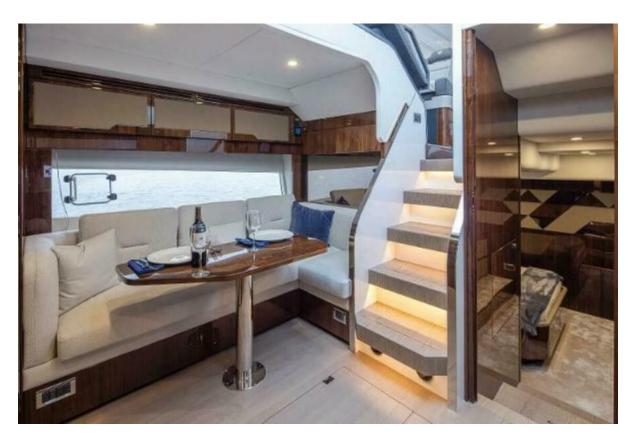

### **Summary/Description**

The Targa 45 GT lives up to its thrilling and award-winning reputation with stunning design both inside and out, thanks to our expert designers and craftsmen. With the renowned Fairline DNA in every detail, everything is meticulously crafted for perfect harmony.

#### Twin Volvo Penta IPS 650 D6

The Targa 45 GT lives up to its thrilling and award-winning reputation with stunning design both inside and out, thanks to our expert designers and craftsmen. With the renowned Fairline DNA in every detail, everything is meticulously crafted for perfect harmony. You can leisurely plan your day from the luxurious configurable cockpit, soak up the sun on the spacious sunbeds, and later, easily launch the tender for a dinner excursion, knowing the Targa 45 GT will provide a welcoming retreat for the night. Powered by Volvo IPS 650 engines, the Targa 45 GT offers outstanding performance for any journey, making every trip effortless and enjoyable. So, set your course for your favorite private beach or part of the ocean, and relax knowing that the journey will be smooth sailing.