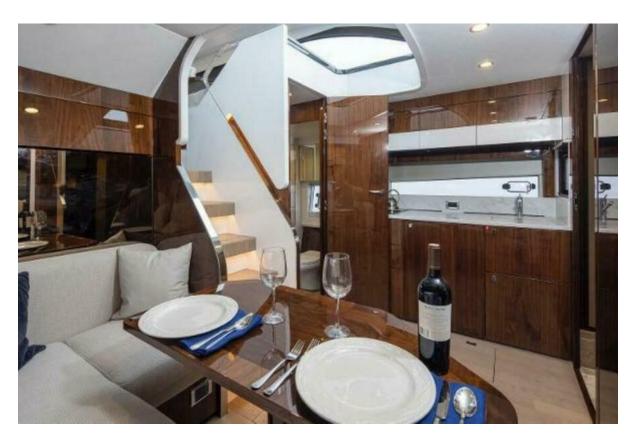

### **Summary/Description**

The Targa 45 GT lives up to its thrilling and award-winning reputation with stunning design both inside and out, thanks to our expert designers and craftsmen. With the renowned Fairline DNA in every detail, everything is meticulously crafted for perfect harmony.

#### Twin Volvo Penta IPS 650 D6

The Targa 45 GT lives up to its thrilling and award-winning reputation with stunning design both inside and out, thanks to our expert designers and craftsmen. With the renowned Fairline DNA in every detail, everything is meticulously crafted for perfect harmony. You can leisurely plan your day from the luxurious configurable cockpit, soak up the sun on the spacious sunbeds, and later, easily launch the tender for a dinner excursion, knowing the Targa 45 GT will provide a welcoming retreat for the night. Powered by Volvo IPS 650 engines, the Targa 45 GT offers outstanding performance for any journey, making every trip effortless and enjoyable. So, set your course for your favorite private beach or part of the ocean, and relax knowing that the journey will be smooth sailing.