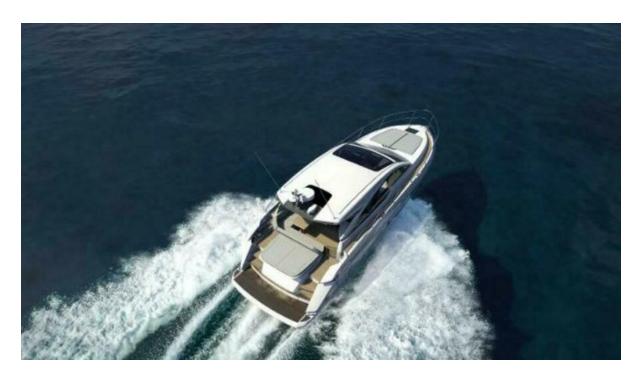

#### Twin Volvo Penta IPS 650 D6

The Targa 45 GT lives up to its thrilling and award-winning reputation with stunning design both inside and out, thanks to our expert designers and craftsmen. With the renowned Fairline DNA in every detail, everything is meticulously crafted for perfect harmony. You can leisurely plan your day from the luxurious configurable cockpit, soak up the sun on the spacious sunbeds, and later, easily launch the tender for a dinner excursion, knowing the Targa 45 GT will provide a welcoming retreat for the night. Powered by Volvo IPS 650 engines, the Targa 45 GT offers outstanding performance for any journey, making every trip effortless and enjoyable. So, set your course for your favorite private beach or part of the ocean, and relax knowing that the journey will be smooth sailing.