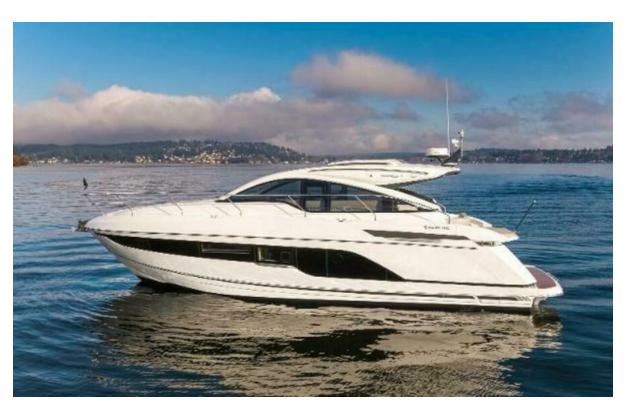

48' (14.63m) 2024 Fairline Targa 45 GT Stuart Florida United States

### **Summary/Description**

The Targa 45 GT lives up to its thrilling and award-winning reputation with stunning design both inside and out, thanks to our expert designers and craftsmen. With the renowned Fairline DNA in every detail, everything is meticulously crafted for perfect harmony.

#### Fairline Targa 45 GT

#### Twin Volvo Penta IPS 650 D6

The Targa 45 GT lives up to its thrilling and award-winning reputation with stunning design both inside and out, thanks to our expert designers and craftsmen. With the renowned Fairline DNA in every detail, everything is meticulously crafted for perfect harmony. You can leisurely plan your day from the luxurious configurable cockpit, soak up the sun on the spacious sunbeds, and later, easily launch the tender for a dinner excursion, knowing the Targa 45 GT will provide a welcoming retreat for the night. Powered by Volvo IPS 650 engines, the Targa 45 GT offers outstanding performance for any journey, making every trip effortless and enjoyable. So, set your course for your favorite private beach or part of the ocean, and relax knowing that the journey will be smooth sailing.