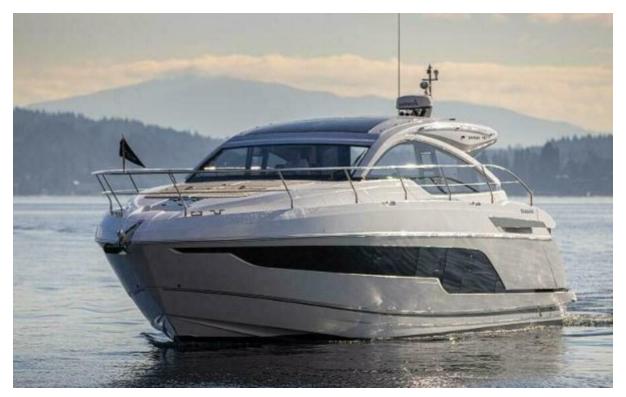

48' (14.63m) 2024 Fairline Targa 45 GT Stuart Florida United States

### **Summary/Description**

The Targa 45 GT lives up to its thrilling and award-winning reputation with stunning design both inside and out, thanks to our expert designers and craftsmen. With the renowned Fairline DNA in every detail, everything is meticulously crafted for perfect harmony.

#### Fairline Targa 45 GT

#### Twin Volvo Penta IPS 650 D6

The Targa 45 GT lives up to its thrilling and award-winning reputation with stunning design both inside and out, thanks to our expert designers and craftsmen. With the renowned Fairline DNA in every detail, everything is meticulously crafted for perfect harmony. You can leisurely plan your day from the luxurious configurable cockpit, soak up the sun on the spacious sunbeds, and later, easily launch the tender for a dinner excursion, knowing the Targa 45 GT will provide a welcoming retreat for the night. Powered by Volvo IPS 650 engines, the Targa 45 GT offers outstanding performance for any journey, making every trip effortless and enjoyable. So, set your course for your favorite private beach or part of the ocean, and relax knowing that the journey will be smooth sailing.