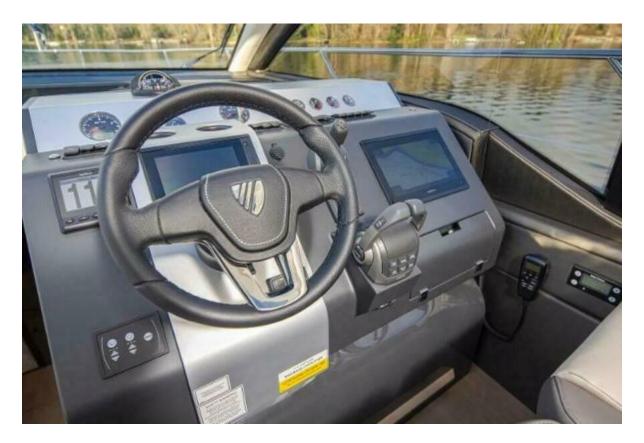

# **Engines/Generators**

#### **Engine 1**

Volvo Penta IPS 650 D6-480 Inboard

480HP 357.94KW Fuel: Diesel

### **Engine 2**

Volvo Penta IPS 650 D6-480

Inboard 480HP 357.94KW Fuel: Diesel