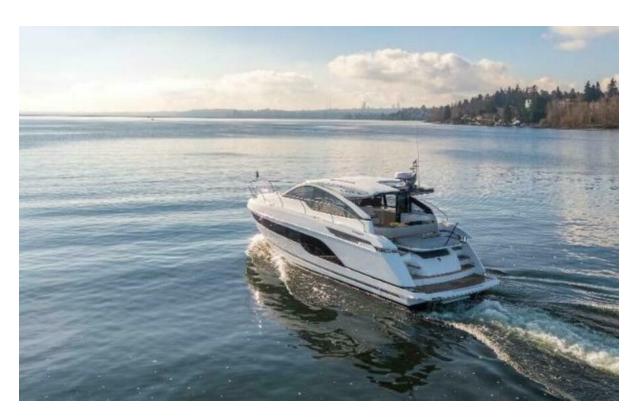

#### Twin Volvo Penta IPS 650 D6

The Targa 45 GT lives up to its thrilling and award-winning reputation with stunning design both inside and out, thanks to our expert designers and craftsmen. With the renowned Fairline DNA in every detail, everything is meticulously crafted for perfect harmony. You can leisurely plan your day from the luxurious configurable cockpit, soak up the sun on the spacious sunbeds, and later, easily launch the tender for a dinner excursion, knowing the Targa 45 GT will provide a welcoming retreat for the night. Powered by Volvo IPS 650 engines, the Targa 45 GT offers outstanding performance for any journey, making every trip effortless and enjoyable. So, set your course for your favorite private beach or part of the ocean, and relax knowing that the journey will be smooth sailing.