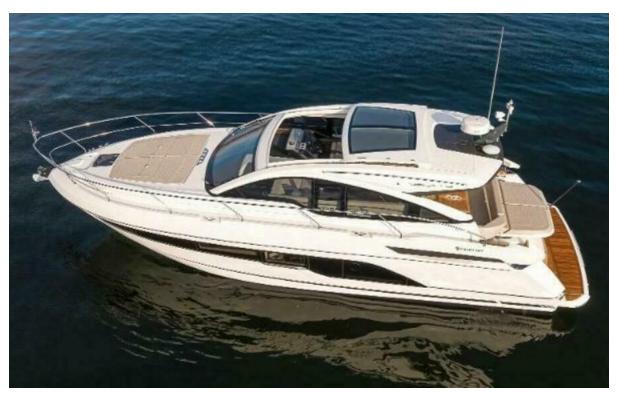

48' (14.63m) 2024 Fairline Targa 45 GT Stuart Florida United States

### **Summary/Description**

The Targa 45 GT lives up to its thrilling and award-winning reputation with stunning design both inside and out, thanks to our expert designers and craftsmen. With the renowned Fairline DNA in every detail, everything is meticulously crafted for perfect harmony.

#### Fairline Targa 45 GT

#### Twin Volvo Penta IPS 650 D6

The Targa 45 GT lives up to its thrilling and award-winning reputation with stunning design both inside and out, thanks to our expert designers and craftsmen. With the renowned Fairline DNA in every detail, everything is meticulously crafted for perfect harmony. You can leisurely plan your day from the luxurious configurable cockpit, soak up the sun on the spacious sunbeds, and later, easily launch the tender for a dinner excursion, knowing the Targa 45 GT will provide a welcoming retreat for the night. Powered by Volvo IPS 650 engines, the Targa 45 GT offers outstanding performance for any journey, making every trip effortless and enjoyable. So, set your course for your favorite private beach or part of the ocean, and relax knowing that the journey will be smooth sailing.