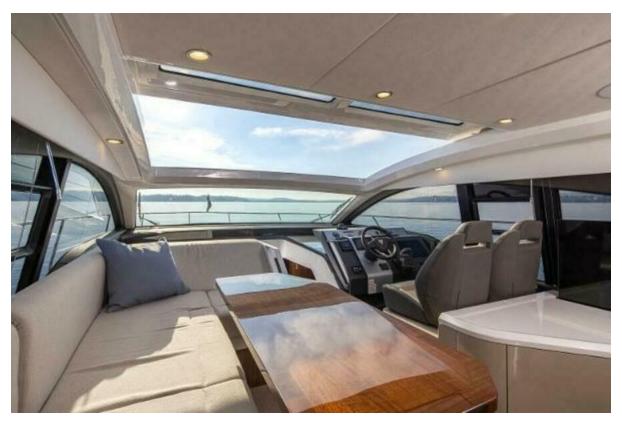

### **Summary/Description**

The Targa 45 GT lives up to its thrilling and award-winning reputation with stunning design both inside and out, thanks to our expert designers and craftsmen. With the renowned Fairline DNA in every detail, everything is meticulously crafted for perfect harmony.

#### Twin Volvo Penta IPS 650 D6

The Targa 45 GT lives up to its thrilling and award-winning reputation with stunning design both inside and out, thanks to our expert designers and craftsmen. With the renowned Fairline DNA in every detail, everything is meticulously crafted for perfect harmony. You can leisurely plan your day from the luxurious configurable cockpit, soak up the sun on the spacious sunbeds, and later, easily launch the tender for a dinner excursion, knowing the Targa 45 GT will provide a welcoming retreat for the night. Powered by Volvo IPS 650 engines, the Targa 45 GT offers outstanding performance for any journey, making every trip effortless and enjoyable. So, set your course for your favorite private beach or part of the ocean, and relax knowing that the journey will be smooth sailing.