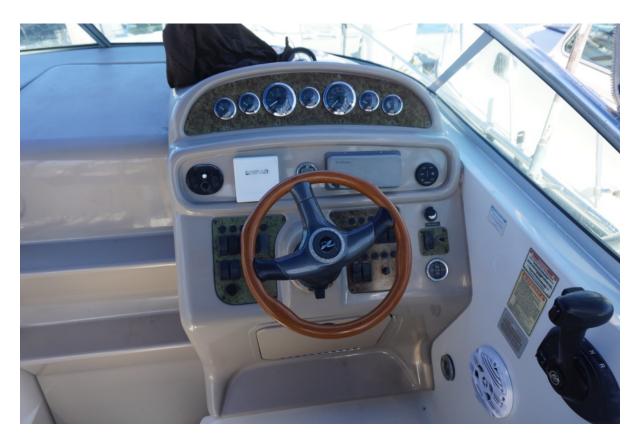

## **Summary/Description**

This is a well kept 2001 Sea Ray. Owners just upgraded to a 38 Cruisers. This may be the only quality Sea Ray under 30 feet on the market in Southern California.

With an interior layout that sleeps six, the Sea Ray 270 Sundancer provides quality, safety and performance. This boat is powered by a mighty MerCruiser 7.4L MPI Bravo III stern drive and equipped with all the comforts of home.