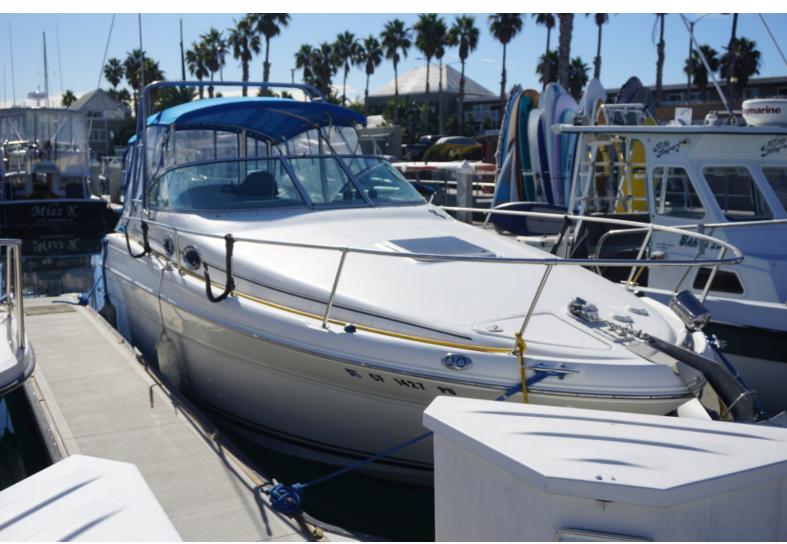

# **Princessa**

27' (8.23m) 2001 Sea Ray 27 Sundancer Redondo Beach California United States

Manufacturer: Sea Ray

Engines: 1 MerCruiser Hull Material: Fiberglass

Engine Model: 7.4L MPI III Cruise Speed:

Engine HP: 0

## **Summary/Description**

This is a well kept 2001 Sea Ray. Owners just upgraded to a 38 Cruisers. This may be the only quality Sea Ray under 30 feet on the market in Southern California.

With an interior layout that sleeps six, the Sea Ray 270 Sundancer provides quality, safety and performance. This boat is powered by a mighty MerCruiser 7.4L MPI Bravo III stern drive and equipped with all the comforts of home.