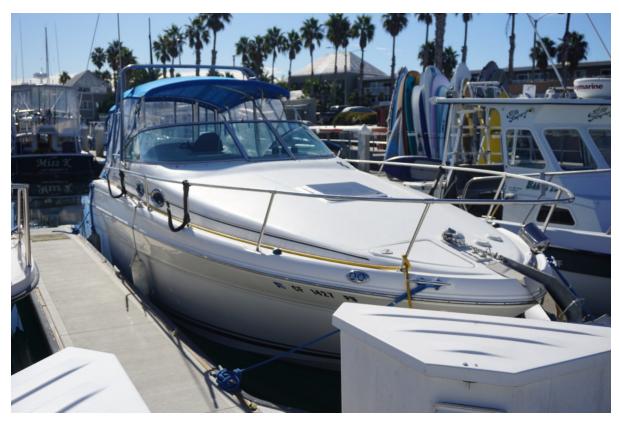

# **Princessa**

27' (8.23m) 2001 Sea Ray 27 Sundancer Redondo Beach California United States

Manufacturer: Sea Ray

Engines: 1 MerCruiser Hull Material: Fiberglass

Engine Model: 7.4L MPI III Cruise Speed:

Engine HP: 0

## **Summary/Description**

This is a well kept 2001 Sea Ray. Owners just upgraded to a 38 Cruisers. This may be the only quality Sea Ray under 30 feet on the market in Southern California.

With an interior layout that sleeps six, the Sea Ray 270 Sundancer provides quality, safety and performance. This boat is powered by a mighty MerCruiser 7.4L MPI Bravo III stern drive and equipped with all the comforts of home.