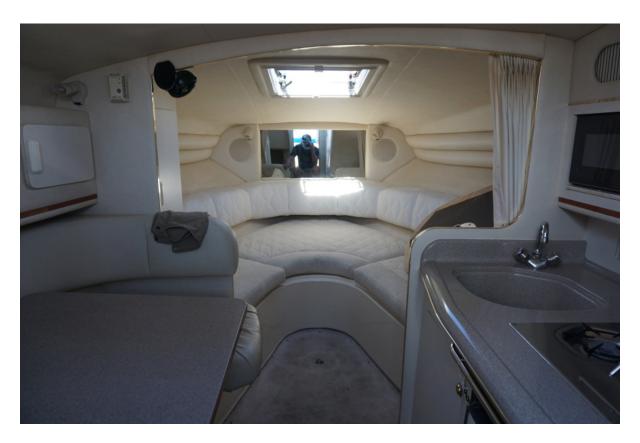

## **Summary/Description**

This is a well kept 2001 Sea Ray. Owners just upgraded to a 38 Cruisers. This may be the only quality Sea Ray under 30 feet on the market in Southern California.

With an interior layout that sleeps six, the Sea Ray 270 Sundancer provides quality, safety and performance. This boat is powered by a mighty MerCruiser 7.4L MPI Bravo III stern drive and equipped with all the comforts of home.