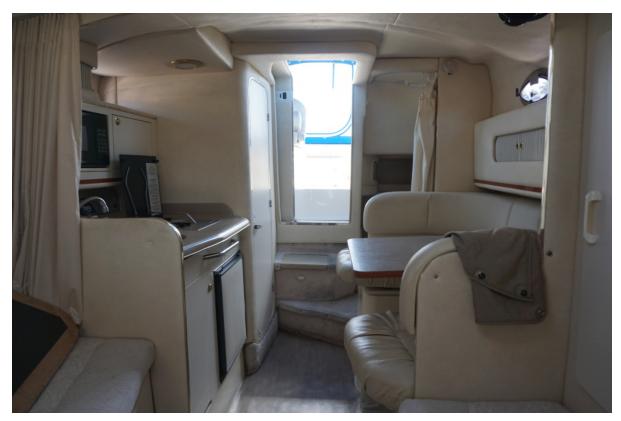

## **Summary/Description**

This is a well kept 2001 Sea Ray. Owners just upgraded to a 38 Cruisers. This may be the only quality Sea Ray under 30 feet on the market in Southern California.

With an interior layout that sleeps six, the Sea Ray 270 Sundancer provides quality, safety and performance. This boat is powered by a mighty MerCruiser 7.4L MPI Bravo III stern drive and equipped with all the comforts of home.