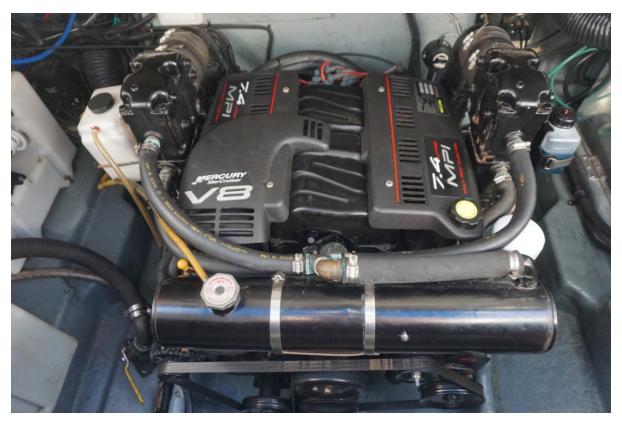

#### **Engine 1**

MerCruiser 7.4L MPI III Inboard

Fuel: Gas/Petrol Location: Middle

## **Summary/Description**

This is a well kept 2001 Sea Ray. Owners just upgraded to a 38 Cruisers. This may be the only quality Sea Ray under 30 feet on the market in Southern California.

With an interior layout that sleeps six, the Sea Ray 270 Sundancer provides quality, safety and performance. This boat is powered by a mighty MerCruiser 7.4L MPI Bravo III stern drive and equipped with all the comforts of home.