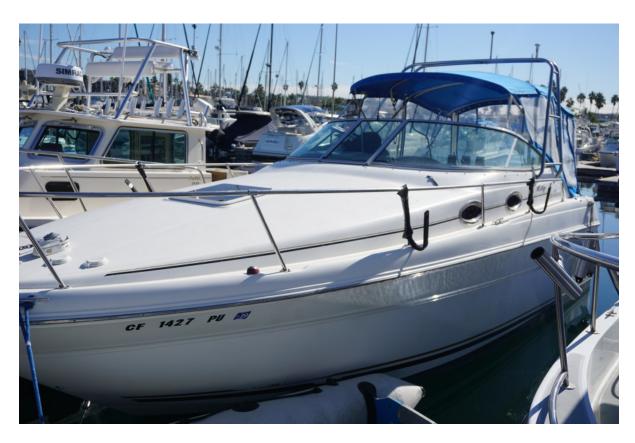

# **Princessa**

27' (8.23m) 2001 Sea Ray 27 Sundancer Redondo Beach California United States

Manufacturer: Sea Ray

Engines: 1 MerCruiser Hull Material: Fiberglass

Engine Model: 7.4L MPI III Cruise Speed:

Engine HP: 0

## **Summary/Description**

This is a well kept 2001 Sea Ray. Owners just upgraded to a 38 Cruisers. This may be the only quality Sea Ray under 30 feet on the market in Southern California.

With an interior layout that sleeps six, the Sea Ray 270 Sundancer provides quality, safety and performance. This boat is powered by a mighty MerCruiser 7.4L MPI Bravo III stern drive and equipped with all the comforts of home.