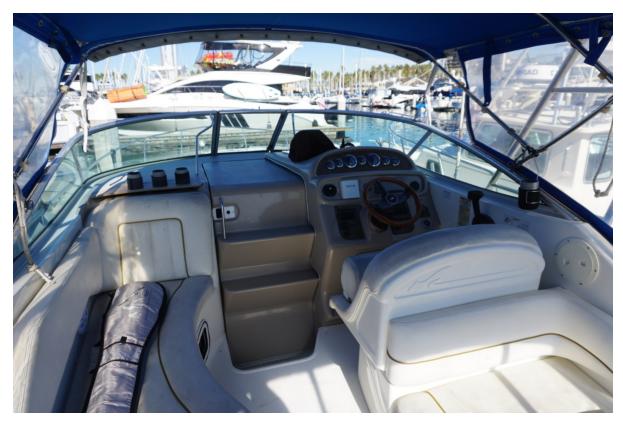

## **Summary/Description**

This is a well kept 2001 Sea Ray. Owners just upgraded to a 38 Cruisers. This may be the only quality Sea Ray under 30 feet on the market in Southern California.

With an interior layout that sleeps six, the Sea Ray 270 Sundancer provides quality, safety and performance. This boat is powered by a mighty MerCruiser 7.4L MPI Bravo III stern drive and equipped with all the comforts of home.