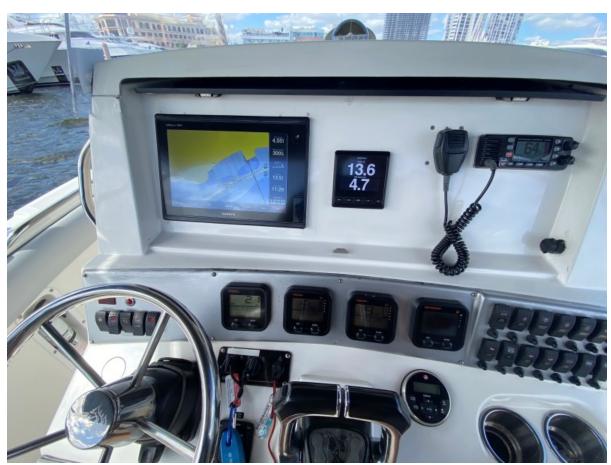

## **Summary/Description**

This 2011 Jefferson Marlago 35SF open center console has updated Garmin electronics and was repowered in with twin Yamaha 300's in March of 2019.

Extended Yamaha warranty through March 30th, 2025.