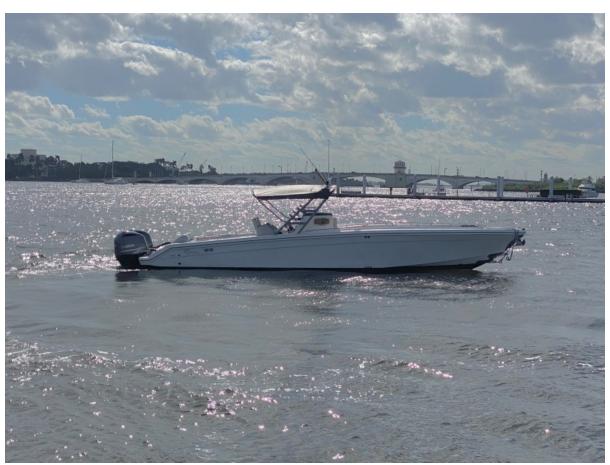

35' (10.67m) 2011 Jefferson Marlago 35 Open Fort Lauderdale Florida United States

### **Data Sheet**

Category: Center Consoles Subcategory: Dive Boat

Condition: Used Model Year: 2011 Beam: 9'2" (2.79m) Min Draft: 1' 8" (0.51m) LOA: 35' (10.67m)

Heads: 1

Maximum Speed: 52 Cruise Speed: 40

## **Summary/Description**

This 2011 Jefferson Marlago 35SF open center console has updated Garmin electronics and was repowered in with twin Yamaha 300's in March of 2019.

Extended Yamaha warranty through March 30th, 2025.