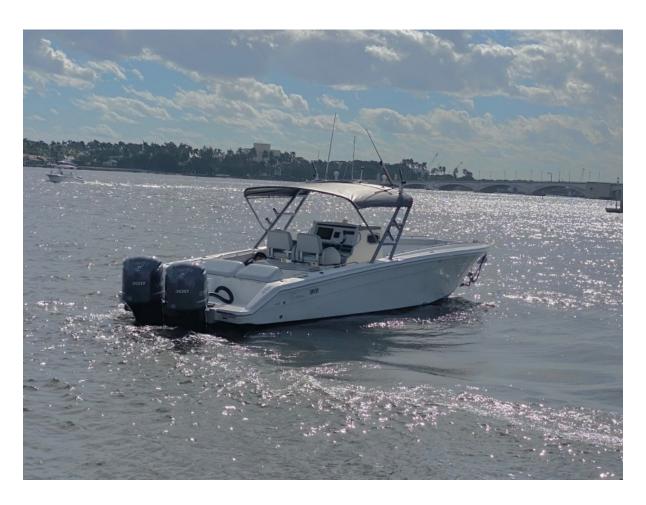

#### **Engine 1**

Yamaha F300XCA

Outboard 4 Stroke

300HP

Fuel: Gas/Petrol Hours: 269 Year: 2018

Location: Starboard

#### **Engine 2**

Yamaha F300XCA

Outboard 4 Stroke

300HP

Fuel: Gas/Petrol Hours: 269 Year: 2018 Location: Port

## **Summary/Description**

This 2011 Jefferson Marlago 35SF open center console has updated Garmin electronics and was repowered in with twin Yamaha 300's in March of 2019.

Extended Yamaha warranty through March 30th, 2025.