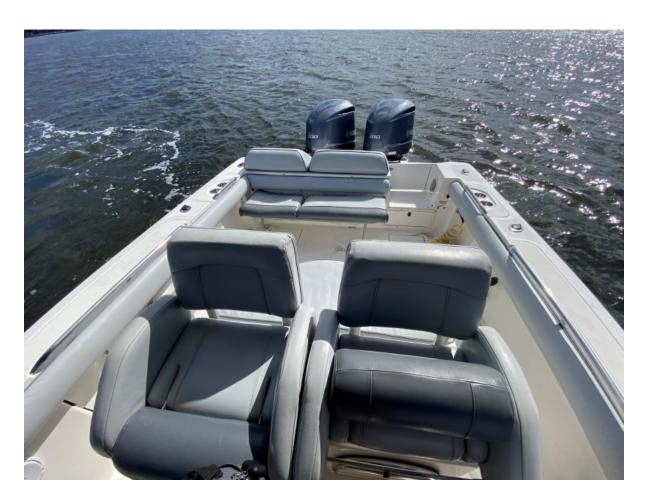

#### **Engine 1**

Yamaha F300XCA

Outboard 4 Stroke

300HP

Fuel: Gas/Petrol Hours: 269 Year: 2018

Location: Starboard

#### **Engine 2**

Yamaha F300XCA

Outboard 4 Stroke

300HP

Fuel: Gas/Petrol Hours: 269 Year: 2018 Location: Port