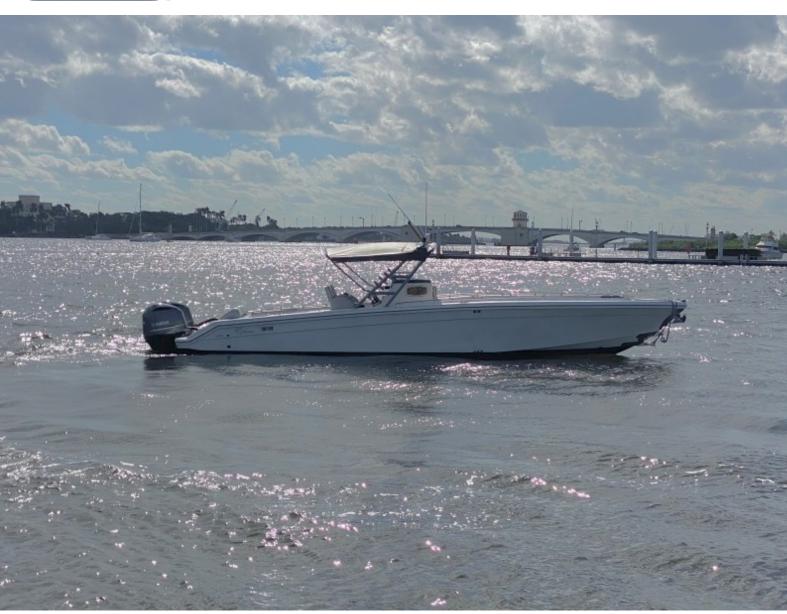

35' (10.67m) 2011 Jefferson Marlago 35 Open Fort Lauderdale Florida United States

### **Data Sheet**

Category: Center Consoles Subcategory: Dive Boat

Condition: Used Model Year: 2011 Beam: 9'2" (2.79m) Min Draft: 1' 8" (0.51m) LOA: 35' (10.67m)

Heads: 1

Maximum Speed: 52 Cruise Speed: 40

## **Summary/Description**

This 2011 Jefferson Marlago 35SF open center console has updated Garmin electronics and was repowered in with twin Yamaha 300's in March of 2019.

Extended Yamaha warranty through March 30th, 2025.